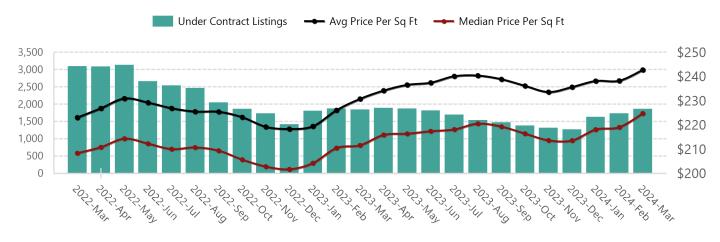

## Market Statistics Summary- March 2024

Utah Real Estate.com

**Under Contract Listings and Price Per Sq Ft** 

#### Last 24 Months - Under Contract Listings and Price Per Sq Ft

Sold Listings and Price Per Sq Ft

All data, including all measurements and calculations of area, is obtained from various sources and has not been, and will not be, verified by broker or MLS. All information should be independently reviewed and verified for accuracy.