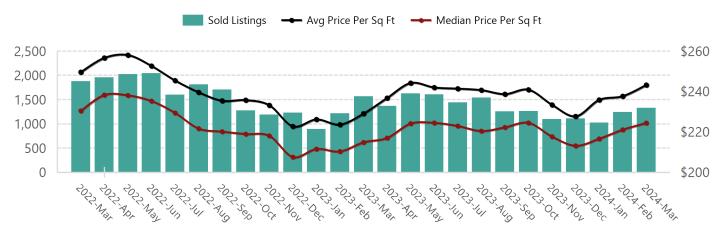

#### Last 24 Months - Under Contract Listings and Price Per Sq Ft

Sold Listings and Price Per Sq Ft

All data, including all measurements and calculations of area, is obtained from various sources and has not been, and will not be, verified by broker or MLS. All information should be independently reviewed and verified for accuracy.