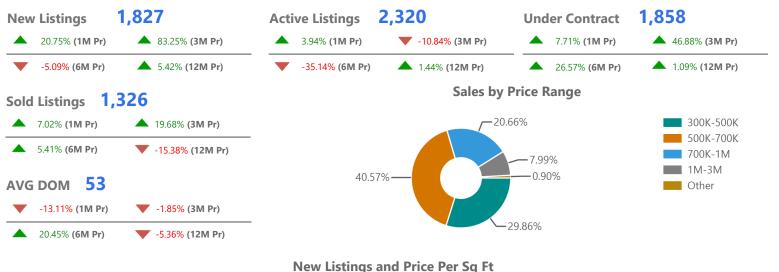

## Market Statistics Summary- March 2024





New Listings and Frice Fer 5





#### **Active Listings and Price Per Sq Ft**

Last 24 Months - Active Listings and Price Per Sq Ft



Prepared on 4/5/24 11:18:38 AM

All data, including all measurements and calculations of area, is obtained from various sources and has not been, and will not be, verified by broker or MLS. All information should be independently reviewed and verified for accuracy.

## Market Statistics Summary- March 2024

Utah Real Estate.com

**Under Contract Listings and Price Per Sq Ft** 

#### Last 24 Months - Under Contract Listings and Price Per Sq Ft



Sold Listings and Price Per Sq Ft





All data, including all measurements and calculations of area, is obtained from various sources and has not been, and will not be, verified by broker or MLS. All information