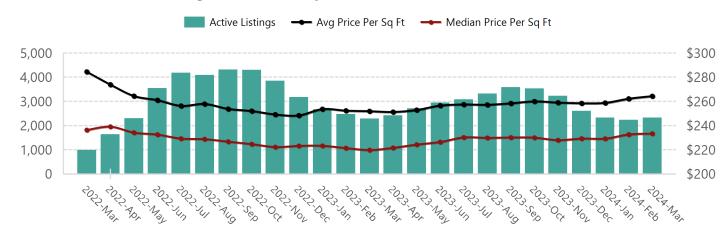

#### **Active Listings and Price Per Sq Ft**

Last 24 Months - Active Listings and Price Per Sq Ft

Prepared on 4/5/24 11:18:38 AM

All data, including all measurements and calculations of area, is obtained from various sources and has not been, and will not be, verified by broker or MLS. All information should be independently reviewed and verified for accuracy.