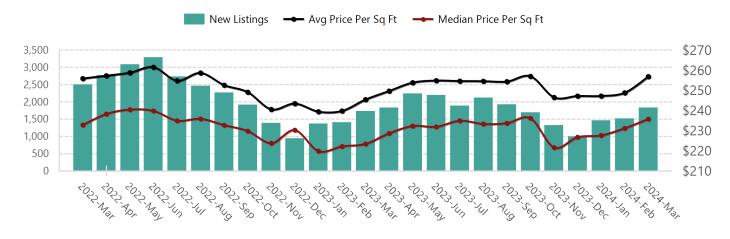

#### **Active Listings and Price Per Sq Ft**

Last 24 Months - Active Listings and Price Per Sq Ft

Prepared on 4/5/24 11:18:38 AM

All data, including all measurements and calculations of area, is obtained from various sources and has not been, and will not be, verified by broker or MLS. All information should be independently reviewed and verified for accuracy.