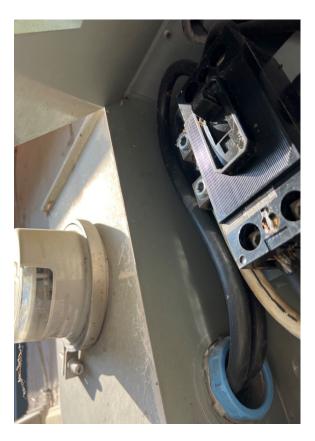

#### Outside Electrical Information > Outside Breaker Box 1: Main Wire Size

> Outside Breaker Box 1: Main Wire Size