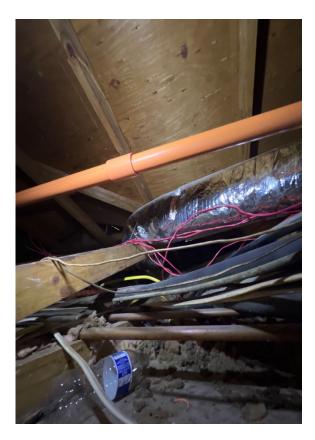

# Inside Electrical Information

> Main Breaker Box Location

#### Inside Electrical Information > Main Breaker Box Location

> Electrical Panel #1 Main Breaker Label