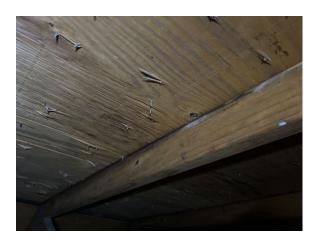

# Attic

> Damaged or Stained Decking Photos

Attic > 360 Degree photos in Attic

# Attic

> Damaged or Stained Decking Photos

> Damaged or Stained Decking Photos

## Attic

> Damaged or Stained Decking Photos

### Attic

> Damaged or Stained Decking Photos

> Damaged or Stained Decking Photos

# Attic

> Damaged or Stained Decking Photos