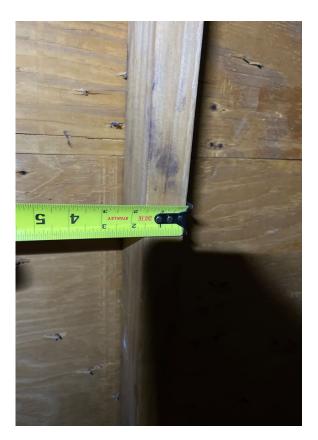

# Attic

> Truss/Rafter Spacing Verification

# Attic

> Truss/Rafter Spacing Verification

> Truss/Rafter Spacing Verification