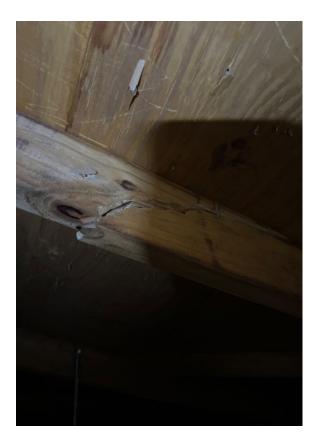

# Attic

> Damaged or Stained Decking Photos

Attic > 360 Degree photos in Attic

# Attic

> Damaged or Stained Decking Photos

> Damaged or Stained Decking Photos

## Attic

> Damaged or Stained Decking Photos

### Attic

> Damaged or Stained Decking Photos

> Damaged or Stained Decking Photos

# Attic

> Damaged or Stained Decking Photos