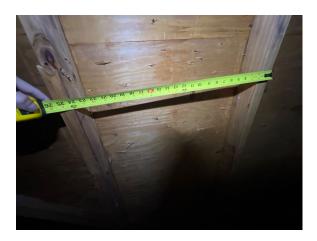

# Attic

> Truss/Rafter Spacing Verification

# Attic

> Truss/Rafter Spacing Verification

> Truss/Rafter Spacing Verification