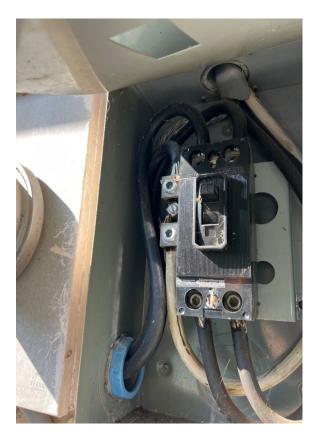

# **Outside Electrical Information**

> Outside Breaker Box 1: Dead Front Off (Middle Section) Left and Right

#### **Outside Electrical Information**

> Outside Breaker Box 1: Dead Front Off (Middle Section) Left and Right

#### **Outside Electrical Information**

> Outside Breaker Box 1: Dead Front Off (Middle Section) Left and Right

> Outside Breaker Box 1: Dead Front Off (Bottom Section)