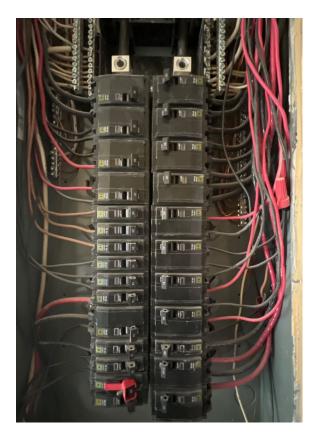

#### Inside Electrical Information > Main Breaker Box Location

> Electrical Panel #1 Main Breaker Label

#### Inside Electrical Information

> Electrical Panel #1 Photos of Main Breaker (Dead Front ON)

#### Inside Electrical Information

> Electrical Panel #1 Photos of Main Breaker (Dead Front OFF)