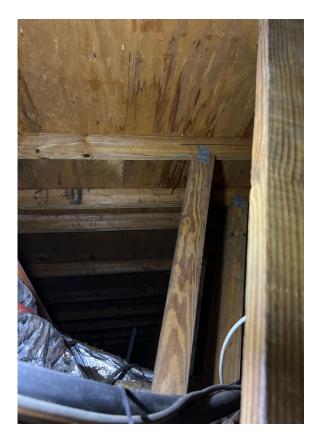

# Attic

> Truss/Rafter Spacing Verification

# Attic

> Truss/Rafter Spacing Verification

> Truss/Rafter Spacing Verification