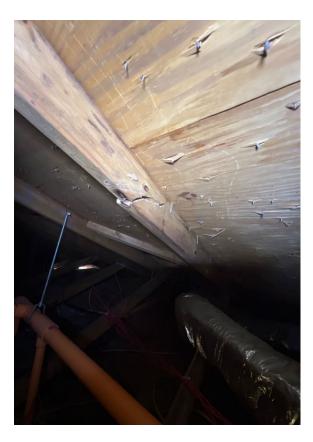

# Attic

> Damaged or Stained Decking Photos

Attic > 360 Degree photos in Attic

# Attic

> Damaged or Stained Decking Photos

> Damaged or Stained Decking Photos