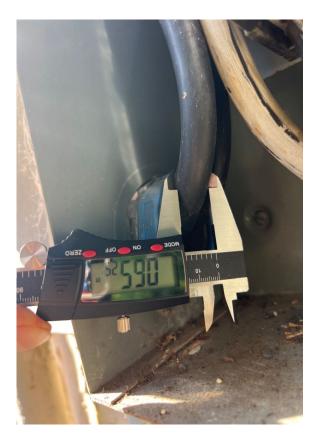

#### Outside Electrical Information > Outside Breaker Box 1: Main Wire Size

> Outside Breaker Box 1: Main Wire Size