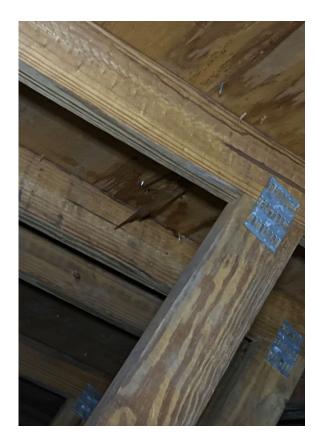

# Attic

> Truss/Rafter Spacing Verification

# Attic

> Truss/Rafter Spacing Verification

> Truss/Rafter Spacing Verification