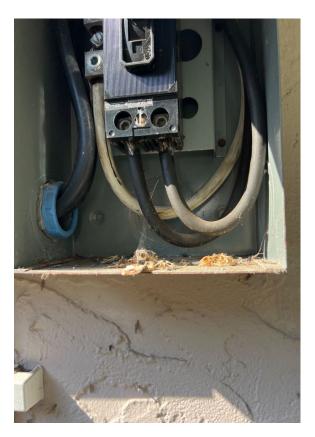

#### **Outside Electrical Information**

> Outside Breaker Box 1: Dead Front Off (Bottom Section)