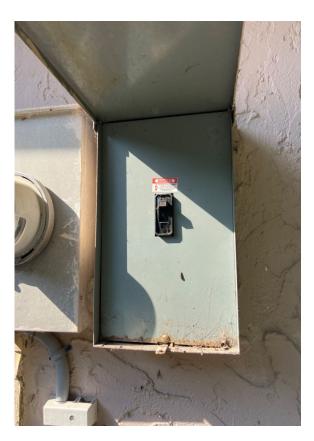

#### Outside Electrical Information > Outside Breaker Box 1: Dead Front On

> Outside Breaker Box 1: Largest Breaker