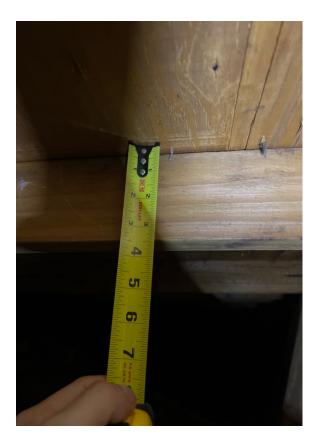

# Attic

> Truss/Rafter Spacing Verification

# Attic

> Truss/Rafter Spacing Verification

> Truss/Rafter Spacing Verification