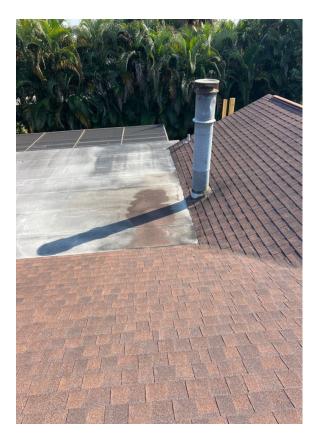

# Roof Photos

> Roof Damage Photos

> Roof Damage Photos

Damaged truss is in this valley