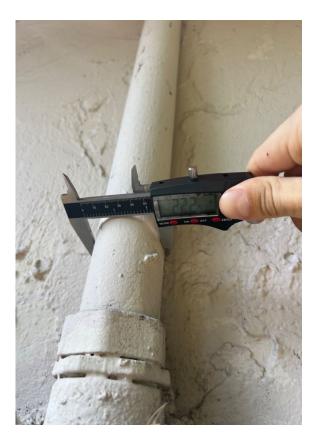

#### Outside Electrical Information > Outside Breaker Box 1: Main Wire Size

> Outside Breaker Box 1: Main Wire Size