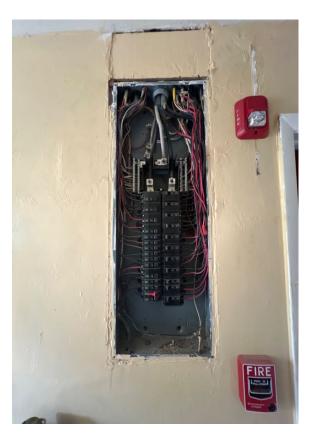

#### Inside Electrical Information

> Electrical Panel #1 Photos of Main Breaker (Dead Front ON)

#### Inside Electrical Information

> Electrical Panel #1 Photos of Main Breaker (Dead Front OFF)