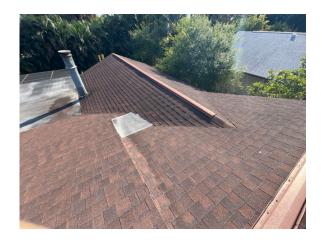

# Roof Photos

> Roof Damage Photos

> Roof Damage Photos

Damaged truss is in this valley