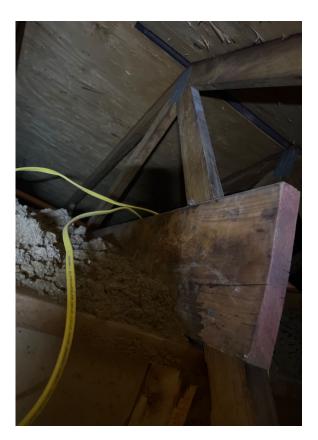

# Attic

> Damaged or Stained Decking Photos

Attic > 360 Degree photos in Attic

# Attic

> Damaged or Stained Decking Photos

> Damaged or Stained Decking Photos

## Attic

> Damaged or Stained Decking Photos

### Attic

> Damaged or Stained Decking Photos

> Damaged or Stained Decking Photos

# Attic

> Damaged or Stained Decking Photos