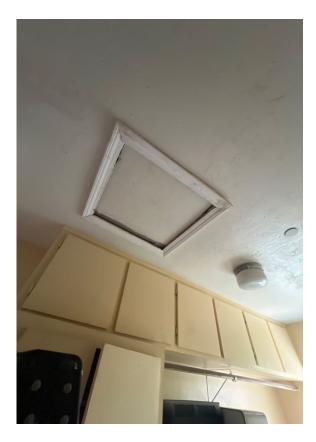

# Roof Photos

> Northwest-facing Horizon Photos

> Northwest-facing Horizon Photos

Attic > Attic Access Photos

# Attic

> 360 Degree photos in Attic