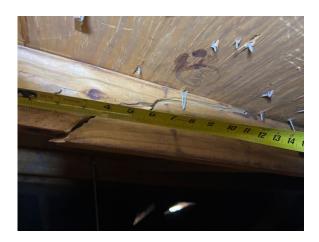

# Attic

> Truss/Rafter Spacing Verification

# Attic

> Truss/Rafter Spacing Verification

> Truss/Rafter Spacing Verification