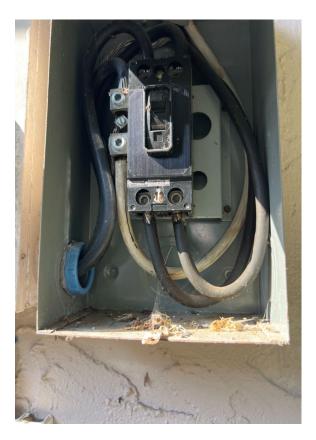

## Outside Electrical Information

> Outside Breaker Box 1: Dead Front Off (Top Section) Left and Right

#### Outside Electrical Information > Outside Breaker Box 1: Dead Front Off (Top Section) Left and Right

> Outside Breaker Box 1: Dead Front Off (Top Section) Left and Right