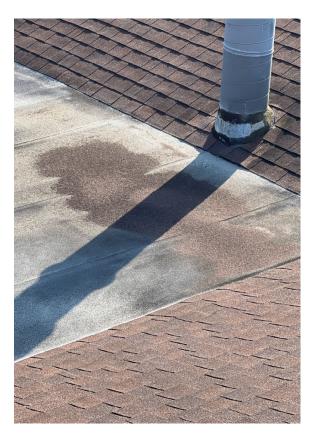

# Roof Photos

> Roof Damage Photos

# Roof Photos

> Roof Damage Photos

> Roof Damage Photos

Damaged truss is in this valley