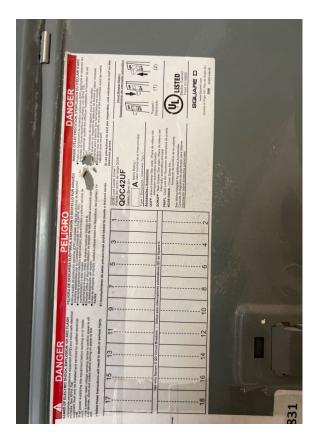

#### Inside Electrical Information > Main Breaker Box Location

> Electrical Panel #1 Main Breaker Label