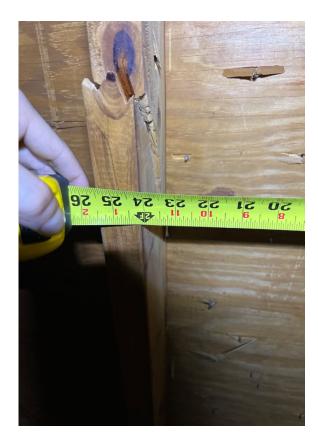

# Attic

> Truss/Rafter Spacing Verification

# Attic

> Truss/Rafter Spacing Verification

> Truss/Rafter Spacing Verification