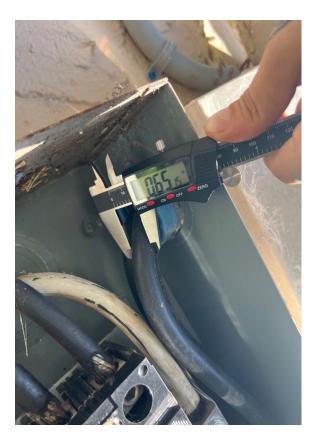

#### Outside Electrical Information > Outside Breaker Box 1: Main Wire Size

> Outside Breaker Box 1: Main Wire Size