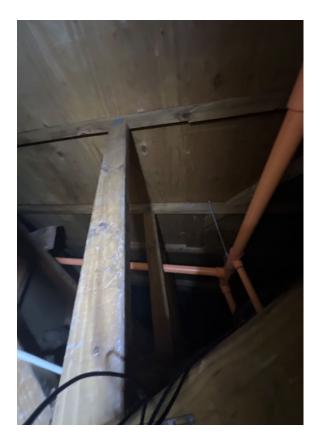

#### Attic > Truss/Rafter Spacing Other/Comments

Note for file this home is being converted into a nursing home and has an independent fire suppression system and additional life support and backup style machines. photos of trusses, waters stains and overview of remaining trusses showing no additional damage uploaded. Exterior photo of roof uploaded showing where broken truss is located also

# Attic

> Damaged or Stained Decking Photos

Attic > 360 Degree photos in Attic

# Attic

> Damaged or Stained Decking Photos

> Damaged or Stained Decking Photos