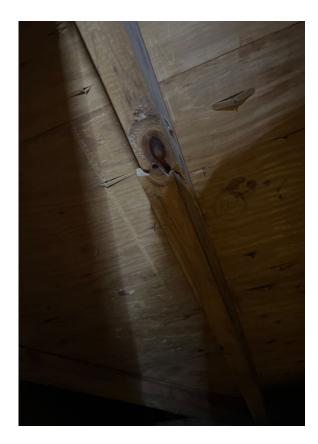

#### Attic > Truss/Rafter Spacing Other/Comments

Note for file this home is being converted into a nursing home and has an independent fire suppression system and additional life support and backup style machines. photos of trusses, waters stains and overview of remaining trusses showing no additional damage uploaded. Exterior photo of roof uploaded showing where broken truss is located also

# Roof Photos

> Roof Damage Photos

> Roof Damage Photos

Damaged truss is in this valley