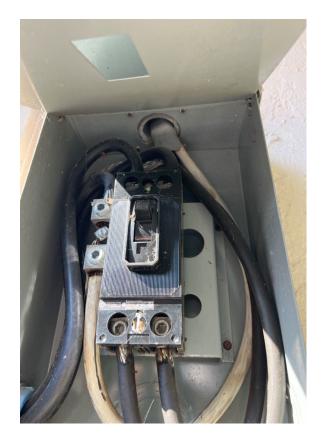

#### Outside Electrical Information > Outside Breaker Box 1: Dead Front On

> Outside Breaker Box 1: Largest Breaker

#### **Outside Electrical Information**

> Outside Breaker Box 1: Panel Label