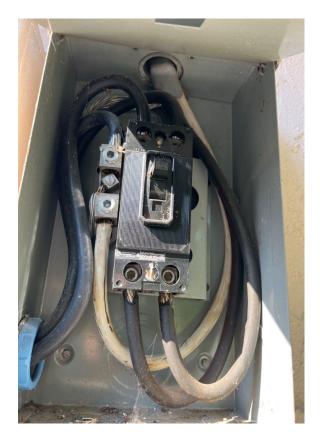

#### **Outside Electrical Information**

> Outside Breaker Box 1: Dead Front Off (Bottom Section)