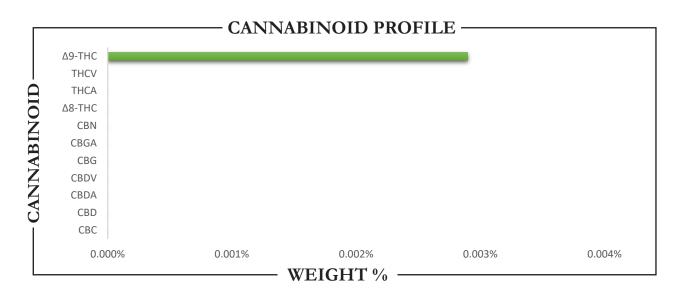

**DATE RECEIVED:** 11/20/2024

| TOTAL Δ9-THC | TOTAL CBD | TOTAL CANNABINOIDS |  |  |
|--------------|-----------|--------------------|--|--|
| 9.85 MG      | ND        | 9.85 MG            |  |  |

| CANNABINO                                                                                                                                                                     | ID      | WE                                      | IGHT (%                  | )              | MG                             | G/355ML           |
|-------------------------------------------------------------------------------------------------------------------------------------------------------------------------------|---------|-----------------------------------------|--------------------------|----------------|--------------------------------|-------------------|
| CBC                                                                                                                                                                           |         | <b>→</b>                                | ND                       |                | <b>→</b>                       | ND                |
| CBD                                                                                                                                                                           |         | <b>→</b>                                | ND                       |                | <b>→</b>                       | ND                |
| CBDA                                                                                                                                                                          |         | <b>→</b>                                | ND                       |                | <b>→</b>                       | ND                |
| CBDV                                                                                                                                                                          |         | <b>→</b>                                | ND                       |                | <b>→</b>                       | ND                |
| CBG                                                                                                                                                                           |         | <b>→</b>                                | ND                       |                | <b>→</b>                       | ND                |
| CBGA                                                                                                                                                                          |         | <b>→</b>                                | ND                       |                | <b>→</b>                       | ND                |
| CBN                                                                                                                                                                           |         | <b>→</b>                                | ND                       |                | <b>→</b>                       | ND                |
| $\Delta 8$ -THC                                                                                                                                                               |         | <b>→</b>                                | ND                       |                | <b>→</b>                       | ND                |
| $\Delta$ 9-THC                                                                                                                                                                |         | <b>→</b>                                | 0.0029                   |                | <b>→</b>                       | 9.85              |
| THCA                                                                                                                                                                          |         | <b>→</b>                                | ND                       |                | <b>→</b>                       | ND                |
| THCV                                                                                                                                                                          |         | <b>→</b>                                | ND                       |                | <b></b>                        | ND                |
| Total CBD                                                                                                                                                                     |         | <b>→</b>                                | ND                       |                | <b></b>                        | ND                |
| Total CBG                                                                                                                                                                     |         | <b>→</b>                                | ND                       |                | <b>→</b>                       | ND                |
| Total THC                                                                                                                                                                     |         | <b>→</b>                                | 0.0029                   |                | <b>→</b>                       | 9.85              |
| Analysis Method: TP-POT-05<br>By HPLC-VWD<br>Total THC = (0.877 x THCA) + \Delta S<br>Total CBD = (0.877 x CBDA) + CI<br>Total CBG = (0.877 x CBGA) + CI<br>ND = Not Detected | D-THC I | Prepared By:<br>Prep Date:<br>Batch ID: | TJS<br>11/20/2<br>NOV202 | 024<br>24A-POT | Analyzed By:<br>Analysis Date: | TJS<br>11/20/2024 |