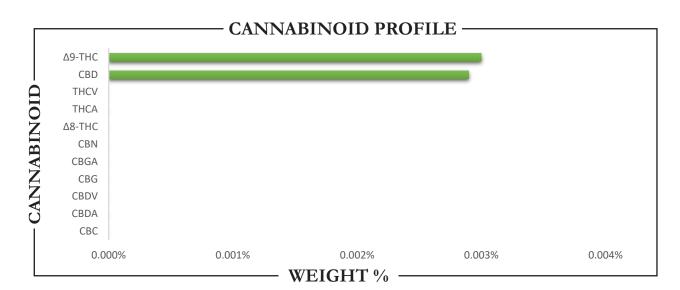

**DATE RECEIVED:** 11/20/2024

| ΤΟΤΑL Δ9-ΤΗС | TOTAL CBD | TOTAL CANNABINOIDS |  |  |
|--------------|-----------|--------------------|--|--|
| 10.19 MG     | 9.85 MG   | 20.04 MG           |  |  |

| CANNABINOID                                                                                                                                                                                                                           |     | WEIGHT (%)                              |                          |                | MG/355ML                       |                   |  |
|---------------------------------------------------------------------------------------------------------------------------------------------------------------------------------------------------------------------------------------|-----|-----------------------------------------|--------------------------|----------------|--------------------------------|-------------------|--|
| CBC                                                                                                                                                                                                                                   |     | <b>→</b>                                | ND                       |                | <b>→</b>                       | ND                |  |
| CBD —                                                                                                                                                                                                                                 |     | <b>→</b>                                | 0.0029                   |                | <b>→</b>                       | 9.85              |  |
| CBDA                                                                                                                                                                                                                                  |     | <b>→</b>                                | ND                       |                | <b>→</b>                       | ND                |  |
| CBDV                                                                                                                                                                                                                                  |     | <b>→</b>                                | ND                       |                | <b>→</b>                       | ND                |  |
| CBG                                                                                                                                                                                                                                   |     | <b>→</b>                                | ND                       |                | <b>→</b>                       | ND                |  |
| CBGA                                                                                                                                                                                                                                  |     | <b>→</b>                                | ND                       |                | <b>→</b>                       | ND                |  |
| CBN                                                                                                                                                                                                                                   |     | <b>→</b>                                | ND                       |                | <b>→</b>                       | ND                |  |
| $\Delta 8$ -THC                                                                                                                                                                                                                       |     | <b>→</b>                                | ND                       |                | <b>→</b>                       | ND                |  |
| $\Delta 9$ -THC                                                                                                                                                                                                                       |     | <b>→</b>                                | 0.0030                   |                | <b>→</b>                       | 10.19             |  |
| THCA                                                                                                                                                                                                                                  |     | <b>→</b>                                | ND                       |                | <b>→</b>                       | ND                |  |
| THCV                                                                                                                                                                                                                                  |     | <b></b>                                 | ND                       |                | <b></b>                        | ND                |  |
| Total CBD                                                                                                                                                                                                                             |     | <b></b>                                 | 0.0029                   |                | <b></b>                        | 9.85              |  |
| Total CBG                                                                                                                                                                                                                             |     | <b>→</b>                                | ND                       |                | <b>→</b>                       | ND                |  |
| Total THC                                                                                                                                                                                                                             |     | <b>→</b>                                | 0.0030                   |                | <b>→</b>                       | 10.19             |  |
| Analysis Method: TP-POT-05<br>By HPLC-VWD<br>Total THC = $(0.877 \times \text{THCA}) + \Delta 9$<br>Total CBD = $(0.877 \times \text{CBDA}) + \text{CP}$<br>Total CBG = $(0.877 \times \text{CBGA}) + \text{CP}$<br>ND = Not Detected | SD. | Prepared By:<br>Prep Date:<br>Batch ID: | TJS<br>11/20/2<br>NOV202 | 024<br>24A-POT | Analyzed By:<br>Analysis Date: | TJS<br>11/20/2024 |  |