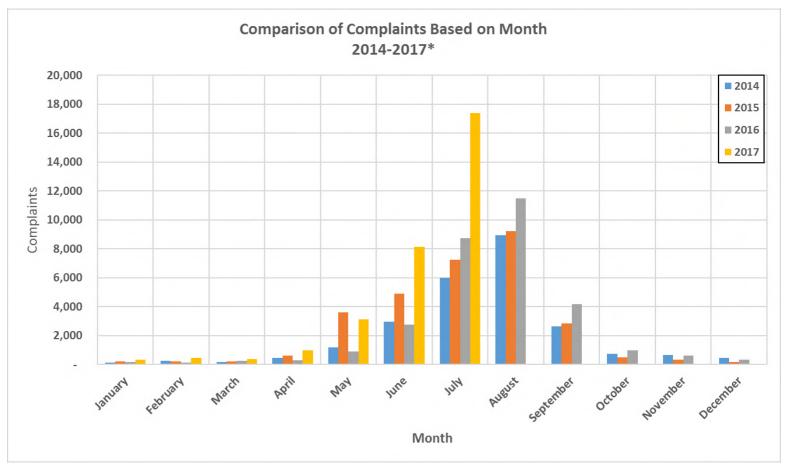

#### 2017 Year-to-Date Complaints Monthly Complaint Levels Top Level Observations

- Comparison to January 1 through July 31, 2016 complaints
  - Overall complaints increased by 17,587 (133%)
  - The biggest increase in complaints occurred during the month of July, where complaints increased by 8,650 (99%) relative to July 2016
  - Complaints increased in every month by at least 63% relative to 2016
  - Biggest increase in use of Air Noise Report, which makes submitting complaints "easier"
- Total complaints for 2017 have already exceeded calendar year 2016 levels with 5 months of 2017 remaining

# Monthly Complaint Data: 2014-2017\*

| Month       | 2014<br>Complaints | 2015<br>Complaints | 2016<br>Complaints | 2017*<br>Complaints | 2014 - 2015<br>Numerical/<br>Percentage<br>Change | 2015-2016<br>Numerical/<br>Percentage<br>Change | 2016 – 2017*<br>Numerical/<br>Percentage<br>Change |
|-------------|--------------------|--------------------|--------------------|---------------------|---------------------------------------------------|-------------------------------------------------|----------------------------------------------------|
| January     | 119                | 207                | 164                | 351                 | 88/74%                                            | -43/-21%                                        | 187/114%                                           |
| February    | 241                | 196                | 131                | 457                 | -45/-19%                                          | -65/-33%                                        | 326/249%                                           |
| March       | 160                | 230                | 239                | 389                 | 70/44%                                            | 9/4%                                            | 150/63%                                            |
| April       | 466                | 629                | 300                | 987                 | 163/35%                                           | -329/-52%                                       | 687/229%                                           |
| May         | 1,199              | 3,602              | 904                | 3,120               | 2403/200%                                         | -2698/-75%                                      | 2216/245%                                          |
| June        | 2,982              | 4,896              | 2,767              | 8,138               | 1914/64%                                          | -2129/-43%                                      | 5371/194%                                          |
| July        | 6,009              | 7,240              | 8,729              | 17,379              | 1231/20%                                          | 1489/21%                                        | 8650/99%                                           |
| Subtotal    | 11,176             | 17,000             | 13,234             | 30,821              | 5824/52%                                          | -3766/-22%                                      | 17587/133%                                         |
| August      | 8,950              | 9,243              | 11,473             | N/A                 | 293/3%                                            | 2230/24%                                        | N/A                                                |
| September   | 2,656              | 2,858              | 4,159              | N/A                 | 202/8%                                            | 1301/46%                                        | N/A                                                |
| October     | 755                | 483                | 997                | N/A                 | -272/-36%                                         | 514/106%                                        | N/A                                                |
| November    | 655                | 333                | 616                | N/A                 | -322/-49%                                         | 283/85%                                         | N/A                                                |
| December    | 456                | 177                | 332                | N/A                 | -279/-61%                                         | 155/88%                                         | N/A                                                |
| Subtotal    | 13,472             | 13,094             | 17,577             | N/A                 | -378/-3%                                          | 4483/34%                                        | N/A                                                |
| Grand Total | 24,648             | 30,094             | 30,811             | 30,821              | 5446/22%                                          | 717/2%                                          | N/A                                                |