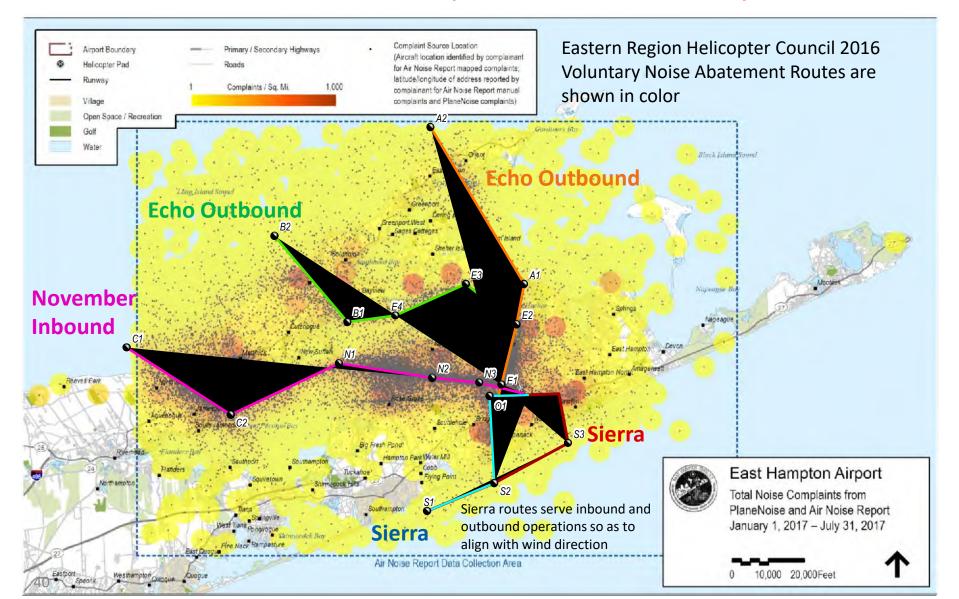

#### Helicopter Complaints from PlaneNoise and Air Noise Report January 1- July 31, 2017 (18,608 Complaints)

Airport Boundary Primary / Secondary Highways Eastern Region Helicopter Council 2016 Helicopter Pad Voluntary Noise Abatement Routes are Aircraft Location Identified by Complainant shown in color Complaints / Sq. Mi. Open Space / Recreation Water Biock Island Sound Echo Outbound **Echo Outbound** Napeague B November Napeague **Inbound** Sierra Sierra East Hampton Airport All Helicopter Noise Complaints Sierra routes serve inbound and from PlaneNoise and Air Noise Report January 1, 2017 - July 31, 2017 outbound operations so as to Sierra align with wind direction Air Noise Report Data Collection Area 10 000 20 000 Feet