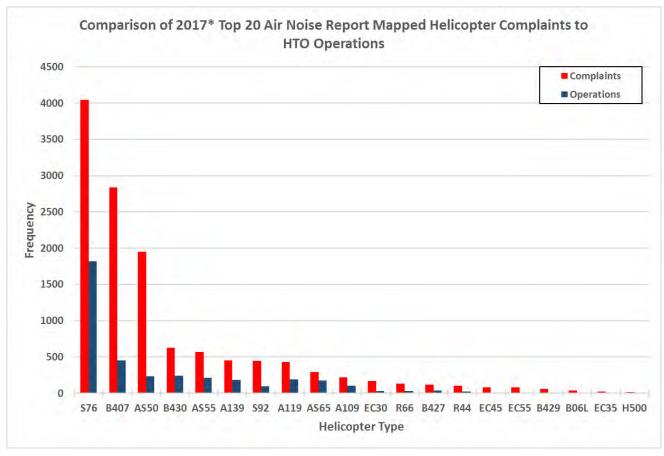

## Interim 2017 Year-to-Date Air Noise Report Complaint Aircraft Type Analysis

- Only Air Noise Report Mapped complaints contain specific aircraft type information
  - PlaneNoise and Air Noise Report manual complaints allow for a selection of an aircraft category, but specific aircraft types are not provided
  - Air Noise Report Mapped complaints utilize aircraft ADS-B and MODE S information (if equipped) to identify specific aircraft type and registration based on publically available FAA data
  - Air Noise Report Mapped complaint aircraft type and registration data allows for matching with the Vector system for matching with HTO operations
- This analysis examines the top 20 helicopter and fixed-wing aircraft types for which mapped complaints were filed in Air Noise Report for 2017 year-to-date and compares them to operations associated with those types at HTO

#### Top-Level Observations Drawn from Air Noise Report Mapped Complaints Regarding Specific Aircraft Types

- The Sikorsky S76 (a "noisy" helicopter) was the aircraft model that led to the most complaints
  - S76s performed the most total operations of any aircraft model
- The Cessna Caravan C208 seaplane (not in the "noisy" category) was the aircraft model that led to the second most complaints
  - C208s performed the second most total operations of any aircraft model
- The Bell B407 helicopter (not in the "noisy" category) was the aircraft type that led to the third most complaints
  - B407s performed the second most total operations of any helicopter model
- The 2017 data reconfirm that complaints are a function of aircraft noisiness and frequency of operation

# Top 20 Helicopter Types Associated with Air Noise Report Mapped Complaints, January 1- July 31, 2017

| Helicopter Category | Helicopter Type | Complaints | <b>HTO Operations</b> |
|---------------------|-----------------|------------|-----------------------|
| Noisy Helicopter    | <b>S76</b>      | 4,045      | 1,823                 |
| Other Helicopter    | B407            | 2,836      | 454                   |
| Noisy Helicopter    | AS50            | 1,953      | 232                   |
| Noisy Helicopter    | B430            | 625        | 238                   |
| Noisy Helicopter    | AS55            | 566        | 212                   |
| Noisy Helicopter    | A139            | 449        | 186                   |
| Noisy Helicopter    | S92             | 446        | 98                    |
| Other Helicopter    | A119            | 430        | 193                   |
| Noisy Helicopter    | AS65            | 296        | 176                   |
| Noisy Helicopter    | A109            | 220        | 103                   |
| Other Helicopter    | EC30            | 166        | 32                    |
| Other Helicopter    | R66             | 134        | 32                    |
| Noisy Helicopter    | B427            | 120        | 37                    |
| Other Helicopter    | R44             | 107        | 24                    |
| Other Helicopter    | EC45            | 84         | Note                  |
| Noisy Helicopter    | EC55            | 81         | 11                    |
| Noisy Helicopter    | B429            | 57         | 4                     |
| Other Helicopter    | B06L            | 37         | Note                  |
| Noisy Helicopter    | EC35            | 25         | 8                     |
| Other Helicopter    | H500            | 14         | Note                  |
| Total               |                 | 12,691     | 3,863                 |

# Top 20 Helicopter Types Associated with Air Noise Report Mapped Complaints, January 1- July 31, 2017

<sup>\* 2017</sup> Data only available for the period of January 1, 2017 – July 31, 2017