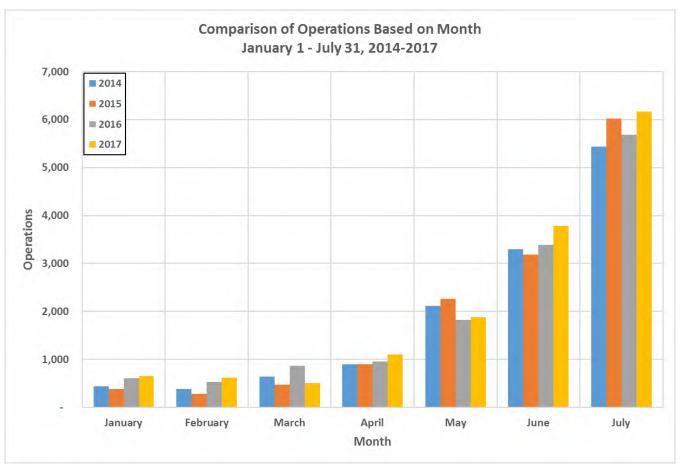

## 2017 Year-To-Date Operations Operation Levels Top Level Observations

- Comparison to January 1 through July 31, 2016 operations levels
  - Overall activity increased by 835 operations (6%)
  - The biggest increase in operations occurred during the month of July, where activity increased by 480 operations (8%) relative to July 2016
  - Operations decreased in the month of March, where activity decreased by 357 operations (41%) relative to March 2016
- Total operations for 2017 appear to be on pace for an increase over 2016 levels given current trends

# Monthly Operations Data: Jan 1-July 31, 2014-2017

<sup>\* 2017</sup> Data only available for the period of January 1, 2017 – July 31, 2017

# Monthly Operations Data: 2014-2017\*

| Month       | 2014<br>Operations | 2015<br>Operations | 2016<br>Operations | 2017*<br>Operations | 2014 - 2015<br>Numerical/<br>Percentage<br>Change | 2015-2016<br>Numerical/<br>Percentage<br>Change | 2016 – 2017*<br>Numerical/<br>Percentage<br>Change |
|-------------|--------------------|--------------------|--------------------|---------------------|---------------------------------------------------|-------------------------------------------------|----------------------------------------------------|
| January     | 434                | 380                | 610                | 657                 | -54/-12%                                          | 230/61%                                         | 47/8%                                              |
| February    | 386                | 276                | 534                | 622                 | -110/-28%                                         | 258/93%                                         | 88/16%                                             |
| March       | 636                | 474                | 862                | 505                 | -162/-25%                                         | 388/82%                                         | -357/-41%                                          |
| April       | 896                | 902                | 956                | 1,098               | 6/1%                                              | 54/6%                                           | 142/15%                                            |
| May         | 2,110              | 2,260              | 1,828              | 1,874               | 150/7%                                            | -432/-19%                                       | 46/3%                                              |
| June        | 3,302              | 3,186              | 3,388              | 3,777               | -116/-4%                                          | 202/6%                                          | 389/11%                                            |
| July        | 5,440              | 6,026              | 5,686              | 6,166               | 586/11%                                           | -340/-6%                                        | 480/8%                                             |
| Subtotal    | 13,204             | 13,504             | 13,864             | 14,699              | 300/2%                                            | 360/3%                                          | 835/6%                                             |
| August      | 6,538              | 6,060              | 6,206              | N/A                 | -478/-7%                                          | 146/2%                                          | N/A                                                |
| September   | 2,602              | 2,774              | 2,582              | N/A                 | 172/7%                                            | -192/-7%                                        | N/A                                                |
| October     | 1,594              | 1,220              | 1,204              | N/A                 | -374/-23%                                         | -16/-1%                                         | N/A                                                |
| November    | 1,028              | 1,068              | 1,234              | N/A                 | 40/4%                                             | 166/16%                                         | N/A                                                |
| December    | 674                | 634                | 746                | N/A                 | -40/-6%                                           | 112/18%                                         | N/A                                                |
| Subtotal    | 12,436             | 11,756             | 11,972             | N/A                 | -680/-5%                                          | 216/2%                                          | N/A                                                |
| Grand Total | 25,640             | 25,260             | 25,836             | 14,699              | -380/-1%                                          | 576/2%                                          | N/A                                                |

<sup>\* 2017</sup> Data only available for the period of January 1, 2017 – July 31, 2017