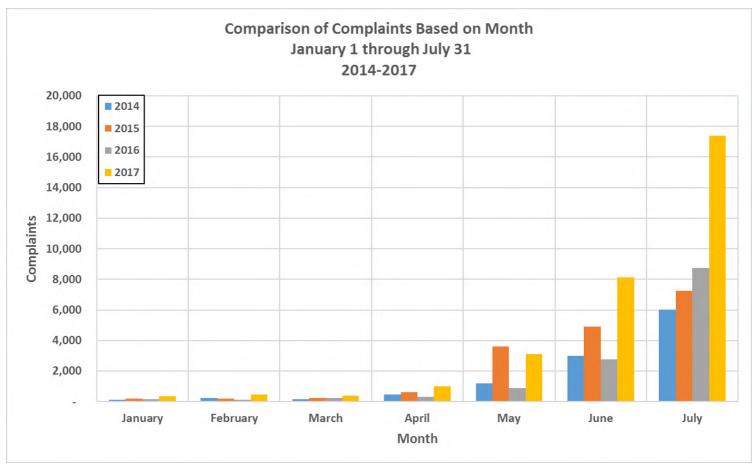

#### 2017 Year-to-Date Complaints Monthly Complaint Levels Top Level Observations

- Comparison to January 1 through July 31, 2016 complaints
  - Overall complaints increased by 17,587 (133%)
  - The biggest increase in complaints occurred during the month of July, where complaints increased by 8,650 (99%) relative to July 2016
  - Complaints increased in every month by at least 63% relative to 2016
  - Biggest increase in use of Air Noise Report, which makes submitting complaints "easier"
- Total complaints for 2017 have already exceeded calendar year 2016 levels with 5 months of 2017 remaining

#### Monthly Complaint Data: January 1-July 31, 2014-2017

# Monthly Complaint Data: 2014-2017\*

| Month       | 2014<br>Complaints | 2015<br>Complaints | 2016<br>Complaints | 2017*<br>Complaints | 2014 - 2015<br>Numerical/<br>Percentage<br>Change | 2015-2016<br>Numerical/<br>Percentage<br>Change | 2016 – 2017*<br>Numerical/<br>Percentage<br>Change |
|-------------|--------------------|--------------------|--------------------|---------------------|---------------------------------------------------|-------------------------------------------------|----------------------------------------------------|
| January     | 119                | 207                | 164                | 351                 | 88/74%                                            | -43/-21%                                        | 187/114%                                           |
| February    | 241                | 196                | 131                | 457                 | -45/-19%                                          | -65/-33%                                        | 326/249%                                           |
| March       | 160                | 230                | 239                | 389                 | 70/44%                                            | 9/4%                                            | 150/63%                                            |
| April       | 466                | 629                | 300                | 987                 | 163/35%                                           | -329/-52%                                       | 687/229%                                           |
| May         | 1,199              | 3,602              | 904                | 3,120               | 2403/200%                                         | -2698/-75%                                      | 2216/245%                                          |
| June        | 2,982              | 4,896              | 2,767              | 8,138               | 1914/64%                                          | -2129/-43%                                      | 5371/194%                                          |
| July        | 6,009              | 7,240              | 8,729              | 17,379              | 1231/20%                                          | 1489/21%                                        | 8650/99%                                           |
| Subtotal    | 11,176             | 17,000             | 13,234             | 30,821              | 5824/52%                                          | -3766/-22%                                      | 17587/133%                                         |
| August      | 8,950              | 9,243              | 11,473             | N/A                 | 293/3%                                            | 2230/24%                                        | N/A                                                |
| September   | 2,656              | 2,858              | 4,159              | N/A                 | 202/8%                                            | 1301/46%                                        | N/A                                                |
| October     | 755                | 483                | 997                | N/A                 | -272/-36%                                         | 514/106%                                        | N/A                                                |
| November    | 655                | 333                | 616                | N/A                 | -322/-49%                                         | 283/85%                                         | N/A                                                |
| December    | 456                | 177                | 332                | N/A                 | -279/-61%                                         | 155/88%                                         | N/A                                                |
| Subtotal    | 13,472             | 13,094             | 17,577             | N/A                 | -378/-3%                                          | 4483/34%                                        | N/A                                                |
| Grand Total | 24,648             | 30,094             | 30,811             | 30,821              | 5446/22%                                          | 717/2%                                          | N/A                                                |

<sup>\* 2017</sup> Data only available for the period of January 1, 2017 – July 31, 2017