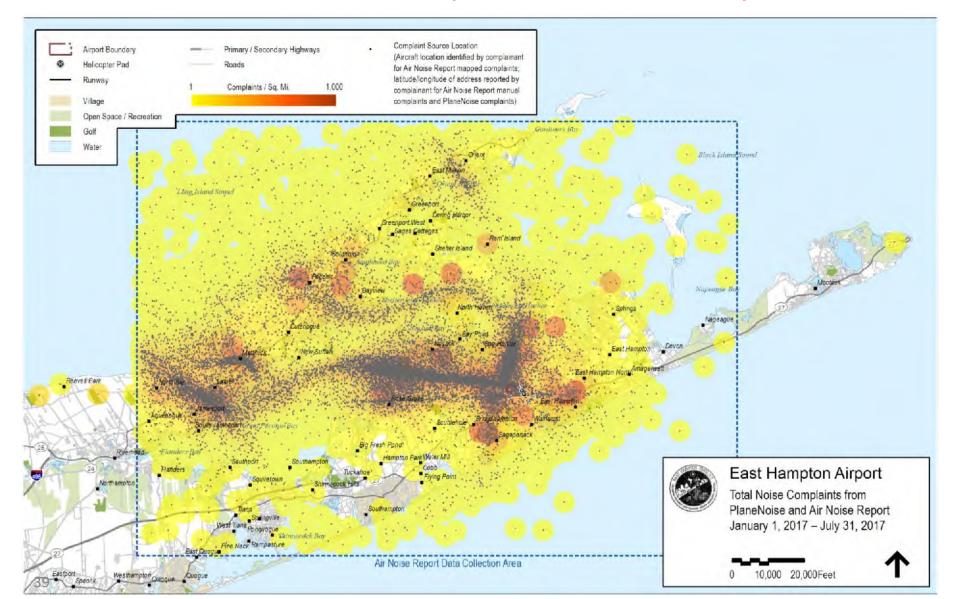

# Appendix: 2017 Maps of Geographic Distributions of Complaints

### All Complaints from PlaneNoise and Air Noise Report January 1- July 31, 2017 (30,821 Complaints)