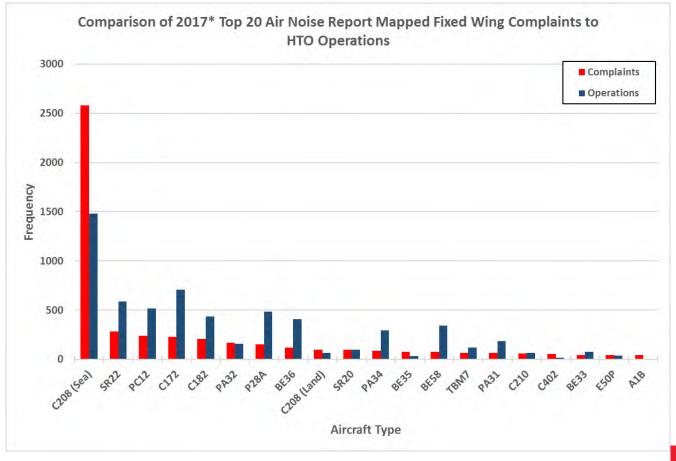

## Interim 2017 Year-to-Date Air Noise Report Complaint Aircraft Type Analysis

- Only Air Noise Report Mapped complaints contain specific aircraft type information
  - PlaneNoise and Air Noise Report manual complaints allow for a selection of an aircraft category, but specific aircraft types are not provided
  - Air Noise Report Mapped complaints utilize aircraft ADS-B and MODE S information (if equipped) to identify specific aircraft type and registration based on publically available FAA data
  - Air Noise Report Mapped complaint aircraft type and registration data allows for matching with the Vector system for matching with HTO operations
- This analysis examines the top 20 helicopter and fixed-wing aircraft types for which mapped complaints were filed in Air Noise Report for 2017 year-to-date and compares them to operations associated with those types at HTO

#### Top-Level Observations Drawn from Air Noise Report Mapped Complaints Regarding Specific Aircraft Types

- The Sikorsky S76 (a "noisy" helicopter) was the aircraft model that led to the most complaints
  - S76s performed the most total operations of any aircraft model
- The Cessna Caravan C208 seaplane (not in the "noisy" category) was the aircraft model that led to the second most complaints
  - C208s performed the second most total operations of any aircraft model
- The Bell B407 helicopter (not in the "noisy" category) was the aircraft type that led to the third most complaints
  - B407s performed the second most total operations of any helicopter model
- The 2017 data reconfirm that complaints are a function of aircraft noisiness and frequency of operation

# Top 20 Fixed-Wing Aircraft Types Associated with Air Noise Report Mapped Complaints, January 1- July 31, 2017

| Aircraft Category | Aircraft Type | Complaints | <b>HTO Operations</b> |
|-------------------|---------------|------------|-----------------------|
| Seaplane          | C208 (Sea)    | 2,583      | 1,480                 |
| Prop              | SR22          | 284        | 590                   |
| Prop              | PC12          | 242        | 518                   |
| Prop              | C172          | 230        | 706                   |
| Prop              | C182          | 207        | 436                   |
| Prop              | PA32          | 170        | 156                   |
| Prop              | P28A          | 150        | 487                   |
| Prop              | BE36          | 122        | 408                   |
| Prop              | C208 (Land)   | 99         | 66                    |
| Prop              | SR20          | 97         | 99                    |
| Prop              | PA34          | 88         | 295                   |
| Prop              | BE35          | 75         | 35                    |
| Prop              | BE58          | 74         | 344                   |
| Prop              | ТВМ7          | 65         | 117                   |
| Prop              | PA31          | 64         | 187                   |
| Prop              | C210          | 60         | 64                    |
| Prop              | C402          | 54         | 14                    |
| Prop              | BE33          | 46         | 78                    |
| Other Jet         | E50P          | 45         | 40                    |
| Prop              | A1B           | 42         | Note                  |
| Total             |               | 4,797      | 7,534                 |

# Top 20 Fixed-Wing Aircraft Types Associated with Air Noise Report Mapped Complaints, January 1- July 31, 2017

nmmn

<sup>\* 2017</sup> Data only available for the period of January 1, 2017 – July 31, 2017