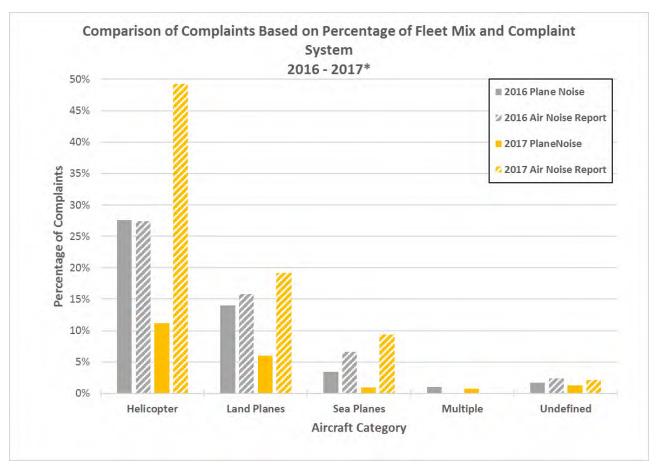

#### 2017 Year-to-Date Complaints by Reporting System

| Aircraft    |        | PlaneNoise<br>Complaints |        | Report |        | Total HTO Air Noise Report Perc<br>Complaints HTO Complain |      | _     | PlaneNoise Percentage of HT<br>Complaints |      |       |                                     |
|-------------|--------|--------------------------|--------|--------|--------|------------------------------------------------------------|------|-------|-------------------------------------------|------|-------|-------------------------------------|
| Category    | 2016   | 2017*                    | 2016   | 2017*  | 2016   | 2017*                                                      | 2016 | 2017* | 2016 - 2017<br>Percentage<br>Change       | 2016 | 2017* | 2016 - 2017<br>Percentage<br>Change |
| Helicopters | 8,515  | 3,436                    | 8,438  | 15,172 | 16,953 | 18,608                                                     | 27%  | 49%   | 22%                                       | 28%  | 11%   | -16%                                |
| Land Planes | 4,304  | 1,840                    | 4,860  | 5,915  | 9,164  | 7,755                                                      | 16%  | 19%   | 3%                                        | 14%  | 6%    | -8%                                 |
| Sea Planes  | 1,049  | 289                      | 2,049  | 2,883  | 3,098  | 3,172                                                      | 7%   | 9%    | 3%                                        | 3%   | 1%    | -2%                                 |
| Multiple    | 316    | 246                      | N/A    | N/A    | 316    | 246                                                        | N/A  | N/A   | N/A                                       | 1%   | 1%    | 0%                                  |
| Undefined   | 536    | 387                      | 744    | 653    | 1,280  | 1,040                                                      | 2%   | 2%    | 0%                                        | 2%   | 1%    | 0%                                  |
| Grand Total | 14,720 | 6,198                    | 16,091 | 24,623 | 30,811 | 30,821                                                     | 52%  | 80%   | 28%                                       | 48%  | 20%   | -28%                                |