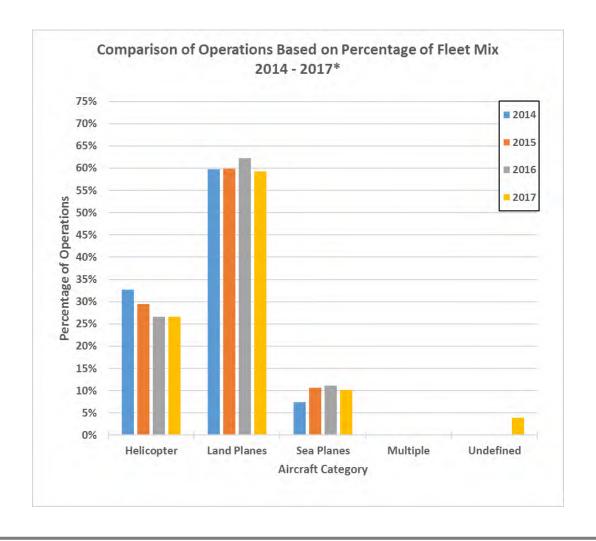

## 2017 Year-To-Date Operations Fleet Mix Top Level Observations

- General 2017 year-to-date fleet mix observations
  - Land planes were the largest category of aircraft operating at HTO with of 59% (8,704) of all aircraft operations
  - Helicopters were the second largest category, with 27% (3,913) of all aircraft operations
  - Sea planes were the third largest category, with 10% (1,497) of all operations
  - Undefined aircraft represented the remaining 4% (585) of all operations
- Comparison to calendar-year 2016 operations fleet mix
  - The percentage of land planes in the fleet mix decreased by 3%
  - The percentage of helicopters in the fleet remained constant
  - The percentage of sea planes in the fleet mix decreased by 1%
  - The percentage of undefined aircraft in the fleet mix increased by 4%
- The 2017 year-to-date operations fleet mix at HTO appears to be largely the same as in 2016
- The increase in undefined operations may be attributable to the newness of the data, and may decrease as the data is further augmented and processed following the summer season

#### Calendar Year Operations Data: 2014-2017\*

<sup>\* 2017</sup> Data only available for the period of January 1, 2017 – July 31, 2017

# Calendar Year Operations Data: 2014-2017\*

| Aircraft<br>Category | 2014<br>Operations | 2015<br>Operations | 2016<br>Operations | 2017*<br>Operations | 2014 Percentage of Operations | 2015 Percentage of Operations | 2016 Percentage of Operations | 2017* Percentage of Operations |
|----------------------|--------------------|--------------------|--------------------|---------------------|-------------------------------|-------------------------------|-------------------------------|--------------------------------|
| Helicopter           | 8,396              | 7,438              | 6,856              | 3,913               | 33%                           | 29%                           | 27%                           | 27%                            |
| Land Planes          | 15,318             | 15,114             | 16,086             | 8,704               | 60%                           | 60%                           | 62%                           | 59%                            |
| Sea Planes           | 1,914              | 2,702              | 2,894              | 1,497               | 7%                            | 11%                           | 11%                           | 10%                            |
| Multiple             | 0                  | 0                  | 0                  | 0                   | 0%                            | 0%                            | 0%                            | 0%                             |
| Undefined            | 12                 | 6                  | 0                  | 585                 | 0%                            | 0%                            | 0%                            | 4%                             |
| Total                | 25,640             | 25,260             | 25,836             | 14,699              | 100%                          | 100%                          | 100%                          | 100%                           |

| Aircraft<br>Category | 2014 Percentage of Operations | 2015 Percentage of Operations | 2016 Percentage of Operations | 2017* Percentage of Operations | 2014-2015<br>Percentage<br>Change | 2015-2016<br>Percentage<br>Change | 2016-2017*<br>Percentage<br>Change |
|----------------------|-------------------------------|-------------------------------|-------------------------------|--------------------------------|-----------------------------------|-----------------------------------|------------------------------------|
| Helicopter           | 33%                           | 29%                           | 27%                           | 27%                            | -3%                               | -3%                               | 0%                                 |
| Land Planes          | 60%                           | 60%                           | 62%                           | 59%                            | 0%                                | 2%                                | -3%                                |
| Sea Planes           | 7%                            | 11%                           | 11%                           | 10%                            | 3%                                | 1%                                | -1%                                |
| Multiple             | 0%                            | 0%                            | 0%                            | 0%                             | 0%                                | 0%                                | 0%                                 |
| Undefined            | 0%                            | 0%                            | 0%                            | 4%                             | 0%                                | 0%                                | 4%                                 |
| Total                | 100%                          | 100%                          | 100%                          | 100%                           | 0%                                | 0%                                | 0%                                 |

<sup>\* 2017</sup> Data only available for the period of January 1, 2017 – July 31, 2017