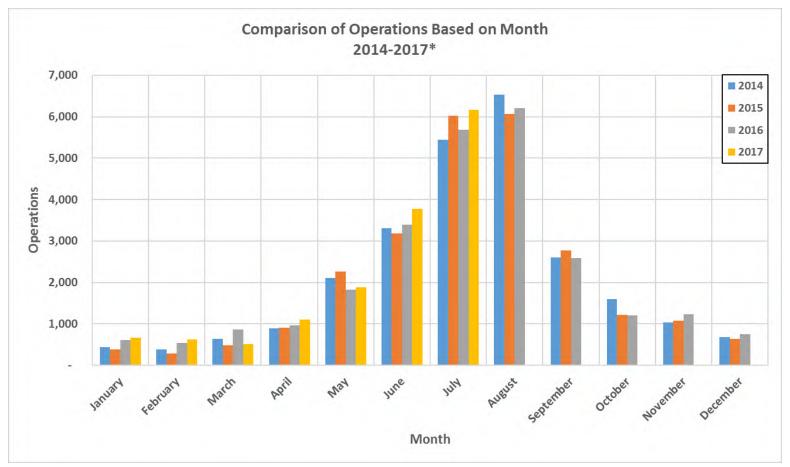

## 2017 Year-To-Date Operations Operation Levels Top Level Observations

- Comparison to January 1 through July 31, 2016 operations levels
  - Overall activity increased by 835 operations (6%)
  - The biggest increase in operations occurred during the month of July, where activity increased by 480 operations (8%) relative to July 2016
  - Operations decreased in the month of March, where activity decreased by 357 operations (41%) relative to March 2016
- Total operations for 2017 appear to be on pace for an increase over 2016 levels given current trends

# Monthly Operations Data: 2014-2017\*

| Month       | 2014<br>Operations | 2015<br>Operations | 2016<br>Operations | 2017*<br>Operations | 2014 - 2015<br>Numerical/<br>Percentage<br>Change | 2015-2016<br>Numerical/<br>Percentage<br>Change | 2016 – 2017*<br>Numerical/<br>Percentage<br>Change |
|-------------|--------------------|--------------------|--------------------|---------------------|---------------------------------------------------|-------------------------------------------------|----------------------------------------------------|
| January     | 434                | 380                | 610                | 657                 | -54/-12%                                          | 230/61%                                         | 47/8%                                              |
| February    | 386                | 276                | 534                | 622                 | -110/-28%                                         | 258/93%                                         | 88/16%                                             |
| March       | 636                | 474                | 862                | 505                 | -162/-25%                                         | 388/82%                                         | -357/-41%                                          |
| April       | 896                | 902                | 956                | 1,098               | 6/1%                                              | 54/6%                                           | 142/15%                                            |
| May         | 2,110              | 2,260              | 1,828              | 1,874               | 150/7%                                            | -432/-19%                                       | 46/3%                                              |
| June        | 3,302              | 3,186              | 3,388              | 3,777               | -116/-4%                                          | 202/6%                                          | 389/11%                                            |
| July        | 5,440              | 6,026              | 5,686              | 6,166               | 586/11%                                           | -340/-6%                                        | 480/8%                                             |
| Subtotal    | 13,204             | 13,504             | 13,864             | 14,699              | 300/2%                                            | 360/3%                                          | 835/6%                                             |
| August      | 6,538              | 6,060              | 6,206              | N/A                 | -478/-7%                                          | 146/2%                                          | N/A                                                |
| September   | 2,602              | 2,774              | 2,582              | N/A                 | 172/7%                                            | -192/-7%                                        | N/A                                                |
| October     | 1,594              | 1,220              | 1,204              | N/A                 | -374/-23%                                         | -16/-1%                                         | N/A                                                |
| November    | 1,028              | 1,068              | 1,234              | N/A                 | 40/4%                                             | 166/16%                                         | N/A                                                |
| December    | 674                | 634                | 746                | N/A                 | -40/-6%                                           | 112/18%                                         | N/A                                                |
| Subtotal    | 12,436             | 11,756             | 11,972             | N/A                 | -680/-5%                                          | 216/2%                                          | N/A                                                |
| Grand Total | 25,640             | 25,260             | 25,836             | 14,699              | -380/-1%                                          | 576/2%                                          | N/A                                                |