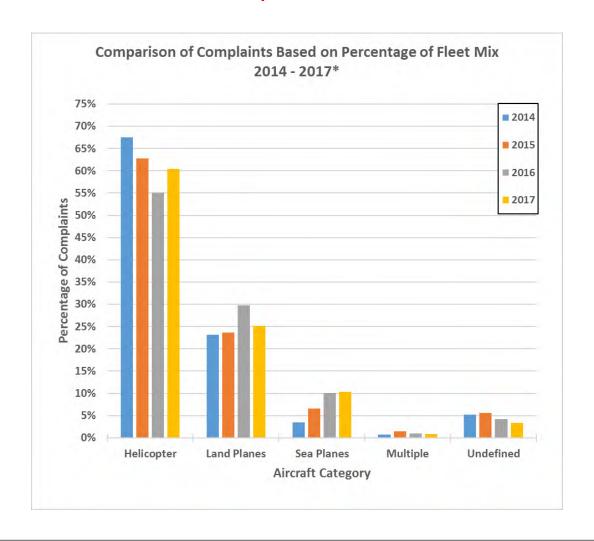

## 2017 Year-to-Date Complaints Aircraft Category Top Level Observations

- General 2017 year-to-date fleet mix observations
  - Helicopters were the most complained about category of aircraft operating at HTO with 60% (18,608) of all aircraft complaints
  - Land planes were the second largest category, with 25% (7,755) of all aircraft complaints
  - Sea planes were the third largest category, with 10% (3,172) of all complaints
  - Multiple aircraft represented 1% (246) of all complaints
  - Undefined aircraft represented the remaining 3% (1,040) of all complaints
- Comparison to calendar-year 2016 complaint fleet mix
  - The percentage of complaints filed against helicopters increased by 5%
  - The percentage of complaints filed against land planes decreased by 5%
  - The percentage of complaints filed against sea planes remained constant
  - The percentage of complaints filed against multiple aircraft remained constant
  - The percentage of complaints filed against undefined aircraft decreased by 1%
- The 2017 year-to-date mix of complaints filed based on aircraft category have remained largely consistent with 2016. However, there was a small shift in the proportion of complaints away from land planes to helicopters

#### Calendar Year Complaint Data: 2014-2017\*

<sup>\* 2017</sup> Data only available for the period of January 1, 2017 – July 31, 2017

# Calendar Year Complaint Data: 2014-2017\*

| Aircraft<br>Category | 2014<br>Complaints | 2015<br>Complaints | 2016<br>Complaints | 2017*<br>Complaints | 2014 Percentage of Complaints | 2015 Percentage of Complaints | 2016 Percentage of Complaints | 2017* Percentage of Complaints |
|----------------------|--------------------|--------------------|--------------------|---------------------|-------------------------------|-------------------------------|-------------------------------|--------------------------------|
| Helicopter           | 16,633             | 18,875             | 16,953             | 18,608              | 67%                           | 63%                           | 55%                           | 60%                            |
| Land Planes          | 5,696              | 7,106              | 9,164              | 7,755               | 23%                           | 24%                           | 30%                           | 25%                            |
| Sea Planes           | 854                | 1,994              | 3,098              | 3,172               | 3%                            | 7%                            | 10%                           | 10%                            |
| Multiple             | 190                | 442                | 316                | 246                 | 1%                            | 1%                            | 1%                            | 1%                             |
| Undefined            | 1,275              | 1,677              | 1,280              | 1,040               | 5%                            | 6%                            | 4%                            | 3%                             |
| Total                | 24,648             | 30,094             | 30,811             | 30,821              | 100%                          | 100%                          | 100%                          | 100%                           |

| Aircraft<br>Category | 2014 Percentage of Complaints | 2015<br>Percentage<br>of<br>Complaints | 2016<br>Percentage<br>of<br>Complaints | 2017* Percentage of Complaints | 2014-2015<br>Percentage<br>Change | 2015-2016<br>Percentage<br>Change | 2016-2017*<br>Percentage<br>Change |
|----------------------|-------------------------------|----------------------------------------|----------------------------------------|--------------------------------|-----------------------------------|-----------------------------------|------------------------------------|
| Helicopter           | 67%                           | 63%                                    | 55%                                    | 60%                            | -5%                               | -8%                               | 5%                                 |
| Land Planes          | 23%                           | 24%                                    | 30%                                    | 25%                            | 1%                                | 6%                                | -5%                                |
| Sea Planes           | 3%                            | 7%                                     | 10%                                    | 10%                            | 3%                                | 3%                                | 0%                                 |
| Multiple             | 1%                            | 1%                                     | 1%                                     | 1%                             | 1%                                | 0%                                | 0%                                 |
| Undefined            | 5%                            | 6%                                     | 4%                                     | 3%                             | 0%                                | -1%                               | -1%                                |
| Total                | 100%                          | 100%                                   | 100%                                   | 100%                           | 0%                                | 0%                                | 0%                                 |

<sup>\* 2017</sup> Data only available for the period of January 1, 2017 – July 31, 2017