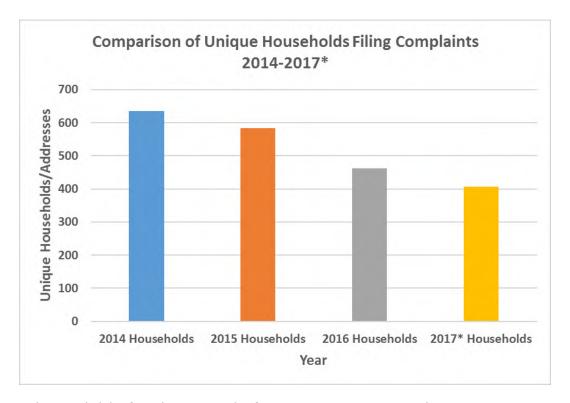

# 2017 Year-to-Date Unique Households Filing Complaints

<sup>\*2017</sup> Data only available for the period of January 1, 2017 – July 31, 2017.

Does Not include complaint locations filed from Air Noise Report Mapped complaints

## 2017 Year-to-Date Unique Households Filing Complaints

- The number of unique addresses/households filing complaints decreased by 55 (12%) compared to calendar year 2016
- The number of unique households may increase over the remaining months of 2017

| 2014<br>Households | 2015<br>Households | 2016<br>Households | 2017*<br>Households | 2014 - 2015<br>Numerical/Percentage<br>Change | 2015 - 2016<br>Numerical/Percentage<br>Change | 2016 - 2017 *<br>Numerical/Percentage<br>Change |
|--------------------|--------------------|--------------------|---------------------|-----------------------------------------------|-----------------------------------------------|-------------------------------------------------|
| 635                | 584                | 462                | 407                 | -51/-8%                                       | -122/-21%                                     | -55/-12%                                        |