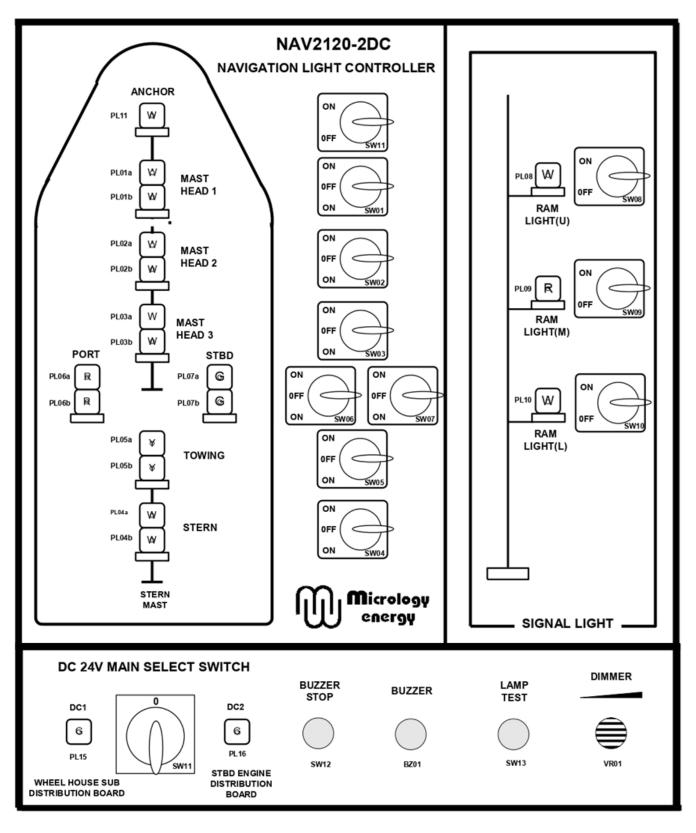

The following page shows an illustration of one of the custom-made navigation light controller's specifications.

Illustration of NAV2120-2DC