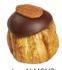

## Dried Figs Coated in Dark Chocolate with Assorted Nut Filling

Handcrafted delicious Turkish figs, naturally dried, covered in rich dark Belgian chocolate with assorted nut filling and toppings.

4 × ALMOND FILLED

4 × WALNUT FILLED

8 × HAZELNUT FILLED

8 × SESAME SEED FILLED

8 × FIG DREAM

- ► No preservatives ► No colouring
- ► No artificial flavouring
- ► Glucose-free ► Gluten-free
- ► High in fibre ► Vegan friendly