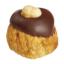

4 × WALNUT FILLED

8 × HAZELNUT FILLED

8 × SESAME SEED FILLED

8 × FIG DREAM

- ► No preservatives ► No colouring
- ► No artificial flavouring
- ► Glucose-free ► Gluten-free
- ► High in fibre ► Vegan friendly