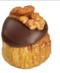

4 × WALNUT FILLED

8 × HAZELNUT FILLED

8 × SESAME SEED FILLED

8 × FIG DREAM

- ► No preservatives ► No colouring
- ► No artificial flavouring
- ► Glucose-free ► Gluten-free
- ► High in fibre ► Vegan friendly