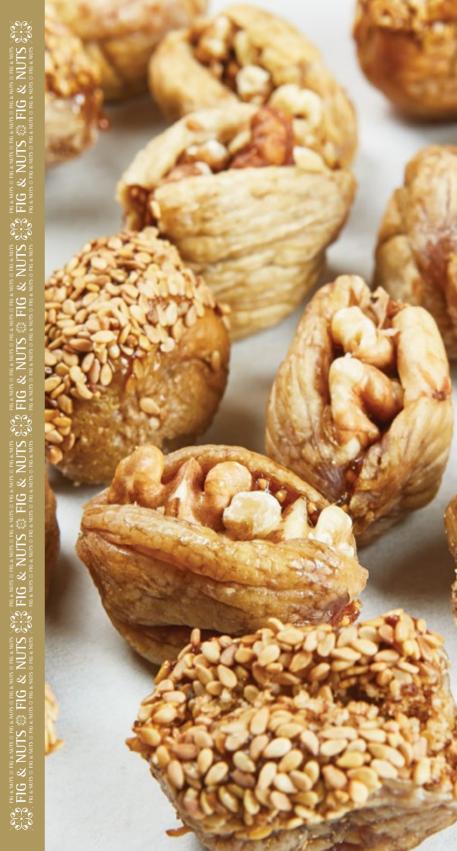

## Split Fig Collection

Wholesome Turkish dried figs in a simple combination with walnut and sesame seeds.

Split Fig with Walnut

Split Fig with Sesame Seed

Kraft Box of 9

Kraft Box of 16

## Chocolate Fig Selection

Our elegant Turkish dried figs enclosed in a layer of 60% dark Belgian couverture with an essence of natural flavours.

HAND-CRAFTED | NO PRESERVATIVES | NO COLOURING | NO ARTIFICIAL FLAVOURING GLUCOSE-FREE | GLUTEN-FREE | HIGH IN FIBER | VEGAN FRIENDLY