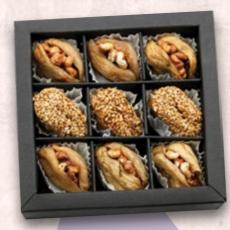

## Split Fig Collection

Wholesome Turkish dried figs in a simple combination with walnut and sesame seeds.

Split Fig with Walnut

Split Fig with Sesame Seed

Kraft Box of 9

Kraft Box of 16