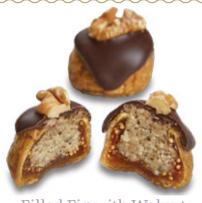

## Filled Fig Collection

Delicious Turkish dried figs with assorted nuts covered in 60% dark Belgian couverture.

Fig Dream

Fig with Chocolate Filling

Filled Fig with Hazelnut

Filled Fig with Almond

Filled Fig with Walnut