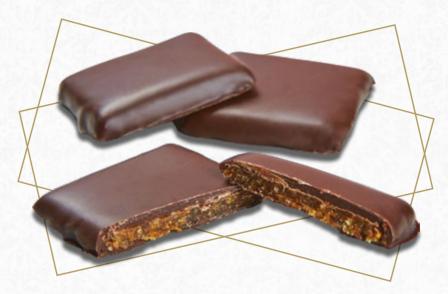

## Chocolate Fig Selection

Our elegant Turkish dried figs enclosed in a layer of 60% dark Belgian couverture with an essence of natural flavours.

HAND-CRAFTED | NO PRESERVATIVES | NO COLOURING | NO ARTIFICIAL FLAVOURING GLUCOSE-FREE | GLUTEN-FREE | HIGH IN FIBER | VEGAN FRIENDLY