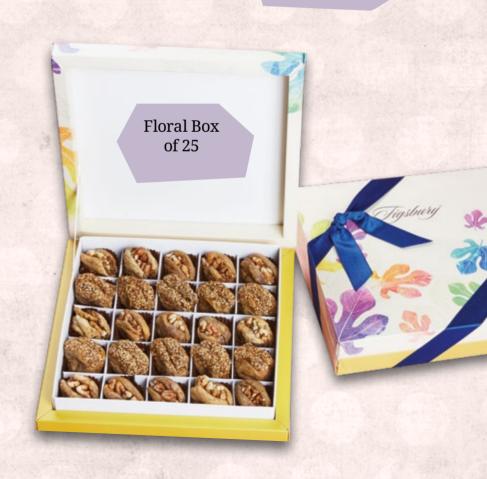

## Split Fig Collection

Wholesome Turkish dried figs in a simple combination with walnut and sesame seeds.

Split Fig with Walnut

Split Fig with Sesame Seed

Kraft Box of 9

Kraft Box of 16