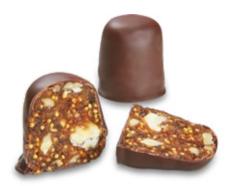

## Filled Fig Collection

Delicious Turkish dried figs with assorted nuts covered in 60% dark Belgian couverture.

Fig Dream

Fig with Chocolate Filling

Filled Fig with Hazelnut

Filled Fig with Almond

Filled Fig with Walnut