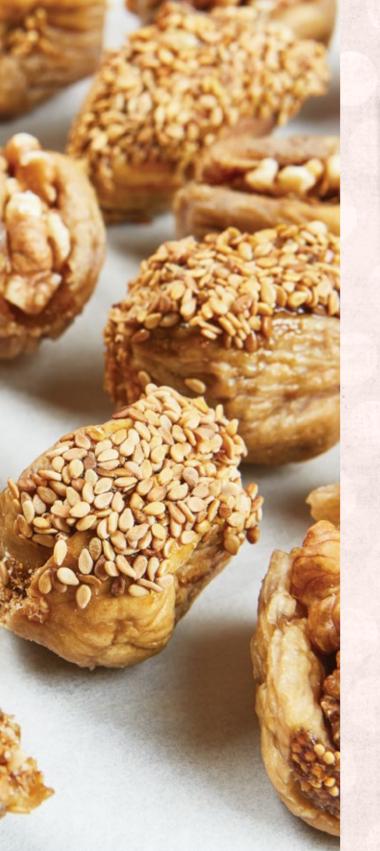

## Split Fig Collection

Wholesome Turkish dried figs in a simple combination with walnut and sesame seeds.

Split Fig with Walnut

Split Fig with Sesame Seed

Kraft Box of 9

Kraft Box of 16

## Chocolate Fig Selection

Our elegant Turkish dried figs enclosed in a layer of 60% dark Belgian couverture with an essence of natural flavours.

HAND-CRAFTED | NO PRESERVATIVES | NO COLOURING | NO ARTIFICIAL FLAVOURING GLUCOSE-FREE | GLUTEN-FREE | HIGH IN FIBER | VEGAN FRIENDLY