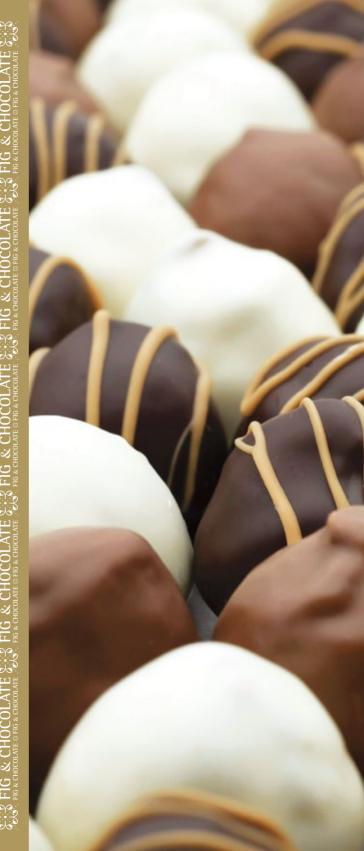

## Filled Fig Collection

Delicious Turkish dried figs with assorted nuts covered in 60% dark Belgian couverture.

Fig Dream

Fig with Chocolate Filling

Filled Fig with Hazelnut

Filled Fig with Almond

Filled Fig with Walnut

## Chocolate Fig Selection

Our elegant Turkish dried figs enclosed in a layer of 60% dark Belgian couverture with an essence of natural flavours.

HAND-CRAFTED | NO PRESERVATIVES | NO COLOURING | NO ARTIFICIAL FLAVOURING GLUCOSE-FREE | GLUTEN-FREE | HIGH IN FIBER | VEGAN FRIENDLY