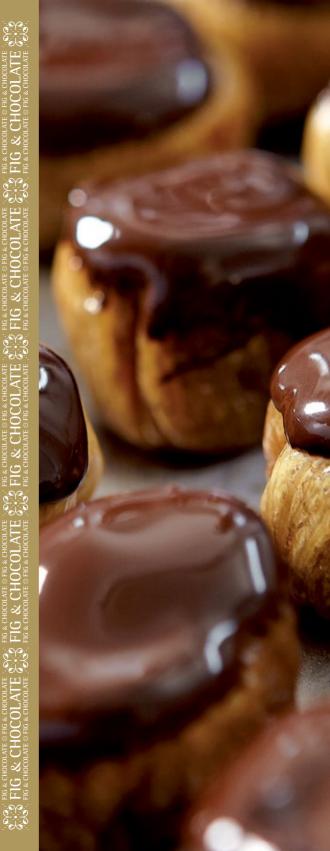

## Filled Fig Collection

Delicious Turkish dried figs with assorted nuts covered in 60% dark Belgian couverture.

Fig Dream

Fig with Chocolate Filling

Filled Fig with Hazelnut

Filled Fig with Almond

Filled Fig with Walnut

## Chocolate Fig Selection

Our elegant Turkish dried figs enclosed in a layer of 60% dark Belgian couverture with an essence of natural flavours.

HAND-CRAFTED | NO PRESERVATIVES | NO COLOURING | NO ARTIFICIAL FLAVOURING GLUCOSE-FREE | GLUTEN-FREE | HIGH IN FIBER | VEGAN FRIENDLY