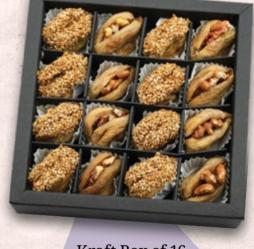

## Split Fig Collection

Wholesome Turkish dried figs in a simple combination with walnut and sesame seeds.

Split Fig with Walnut

Split Fig with Sesame Seed

Kraft Box of 9

Kraft Box of 16