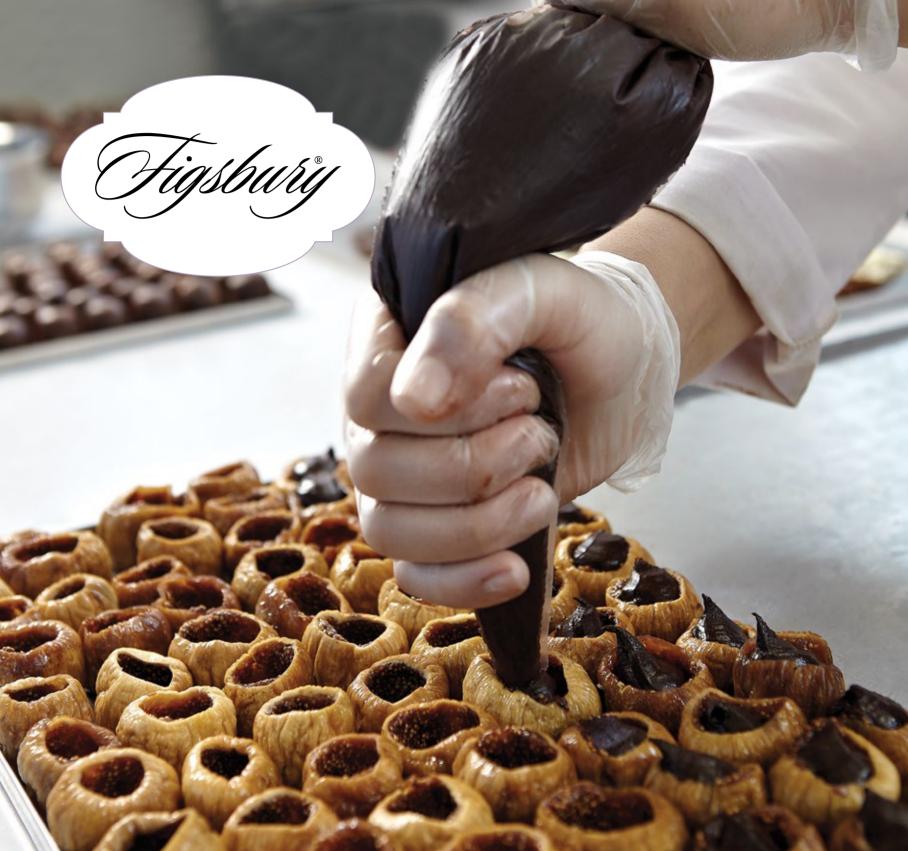

Each of the Figsbury products has a bespoke and closely guarded hand crafting process undertaken by a small team based from a boutique factory in Aydın.

Our incredible sweets are gluten free and also contain no glucose, artificial flavouring, colouring or preservatives.