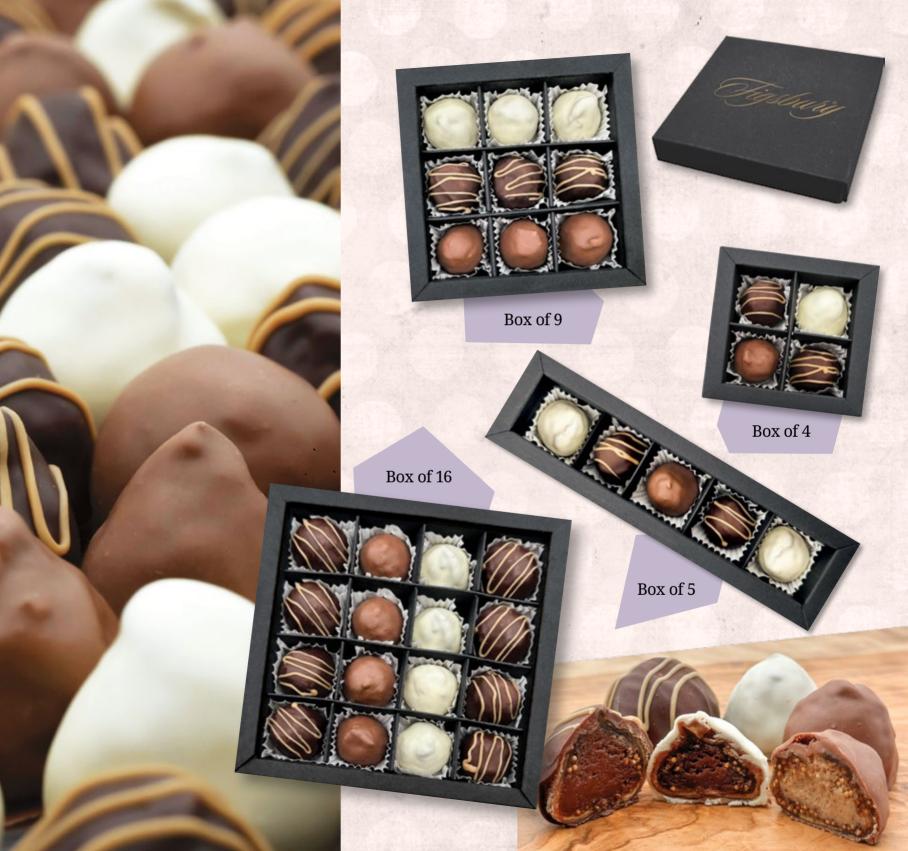

## Filled Fig Collection

Delicious Turkish dried figs with assorted nuts covered in 60% dark Belgian couverture.

Fig Dream

Fig with Chocolate Filling

Filled Fig with Hazelnut

Filled Fig with Almond

Filled Fig with Walnut

## Chocolate Fig Selection

Our elegant Turkish dried figs enclosed in a layer of 60% dark Belgian couverture with an essence of natural flavours.

HAND-CRAFTED | NO PRESERVATIVES | NO COLOURING | NO ARTIFICIAL FLAVOURING GLUCOSE-FREE | GLUTEN-FREE | HIGH IN FIBER | VEGAN FRIENDLY