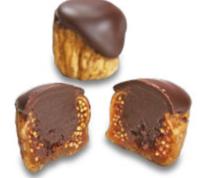

## Chocolate Fig Selection

Our elegant Turkish dried figs enclosed in a layer of 60% dark Belgian couverture with an essence of natural flavours.

HAND-CRAFTED | NO PRESERVATIVES | NO COLOURING | NO ARTIFICIAL FLAVOURING GLUCOSE-FREE | GLUTEN-FREE | HIGH IN FIBER | VEGAN FRIENDLY