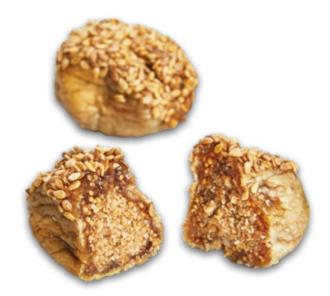

Filled Fig with Sesame Seed

## Split Fig Collection

Wholesome Turkish dried figs in a simple combination with walnut and sesame seeds.

Split Fig with Walnut

Split Fig with Sesame Seed

Kraft Box of 9

Kraft Box of 16