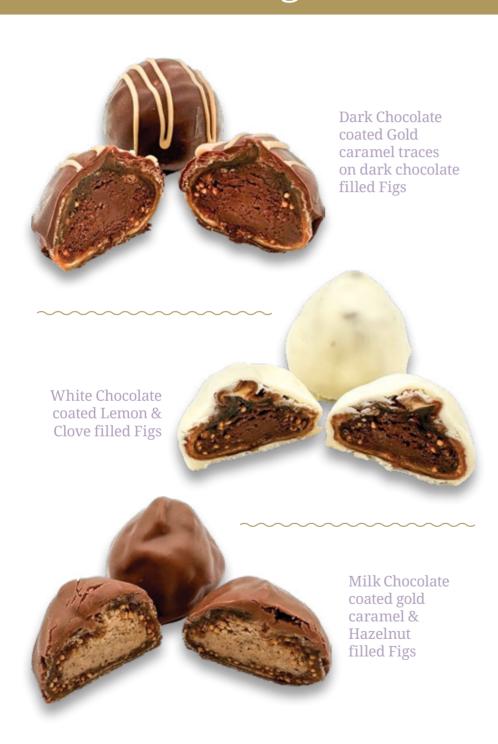

## Filled Fig Collection

Delicious Turkish dried figs with assorted nuts covered in 60% dark Belgian couverture.

Fig Dream

Fig with Chocolate Filling

Filled Fig with Hazelnut

Filled Fig with Almond

Filled Fig with Walnut

## Chocolate Fig Selection

Our elegant Turkish dried figs enclosed in a layer of 60% dark Belgian couverture with an essence of natural flavours.

HAND-CRAFTED | NO PRESERVATIVES | NO COLOURING | NO ARTIFICIAL FLAVOURING GLUCOSE-FREE | GLUTEN-FREE | HIGH IN FIBER | VEGAN FRIENDLY