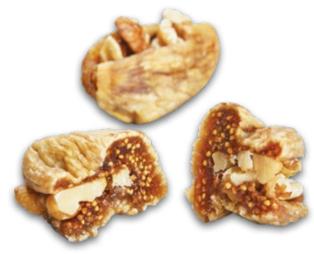

## Split Fig Collection

Wholesome Turkish dried figs in a simple combination with walnut and sesame seeds.

Split Fig with Walnut

Split Fig with Sesame Seed

Kraft Box of 9

Kraft Box of 16