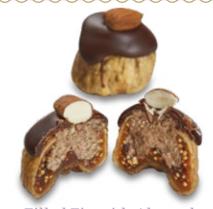

## Filled Fig Collection

Delicious Turkish dried figs with assorted nuts covered in 60% dark Belgian couverture.

Fig Dream

Fig with Chocolate Filling

Filled Fig with Hazelnut

Filled Fig with Almond

Filled Fig with Walnut