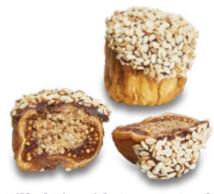

from local farmers in Aydın, South West Turkey, and regional fruit wholesalers who specialise in the grown crop for which their province is celebrated.

Each of the Figsbury products has a bespoke and closely guarded hand crafting process undertaken by a small team based from a boutique factory in Aydın.

Our incredible sweets are gluten free and also contain no glucose, artificial flavouring, colouring or preservatives.

HAND-CRAFTED | NO PRESERVATIVES | NO COLOURING | NO ARTIFICIAL FLAVOURING
GLUCOSE-FREE | GLUTEN-FREE | HIGH IN FIBER | VEGAN FRIENDLY

## Filled Fig Collection

Delicious Turkish dried figs with assorted nuts covered in 60% dark Belgian couverture.



Fig Dream



Fig with Chocolate Filling



Filled Fig with Hazelnut



Filled Fig with Almond



Filled Fig with Walnut



Filled Fig with Sesame Seed





## Split Fig Collection

Wholesome Turkish dried figs in a simple combination with walnut and sesame seeds.



Split Fig with Walnut



Split Fig with Sesame Seed









Kraft Box of 9

Kraft Box of 16



## Chocolate Fig Selection











Our elegant Turkish dried figs enclosed in a layer of 60% dark Belgian couverture with an essence of natural flavours.

HAND-CRAFTED | NO PRESERVATIVES | NO COLOURING | NO ARTIFICIAL FLAVOURING GLUCOSE-FREE | GLUTEN-FREE | HIGH IN FIBER | VEGAN FRIENDLY



The box contains 16 Chocolate & Fig Thins; available flavour varieties:

Peppermint / Orange / Lemon / Cinnamon / Lavender







Balca Dış Ticaret Limited Şirketi Umurlu Mahallesi 2. Cadde No: 38/1-A Efeler, Aydın / Turkey E-mail: info@figsbury.com