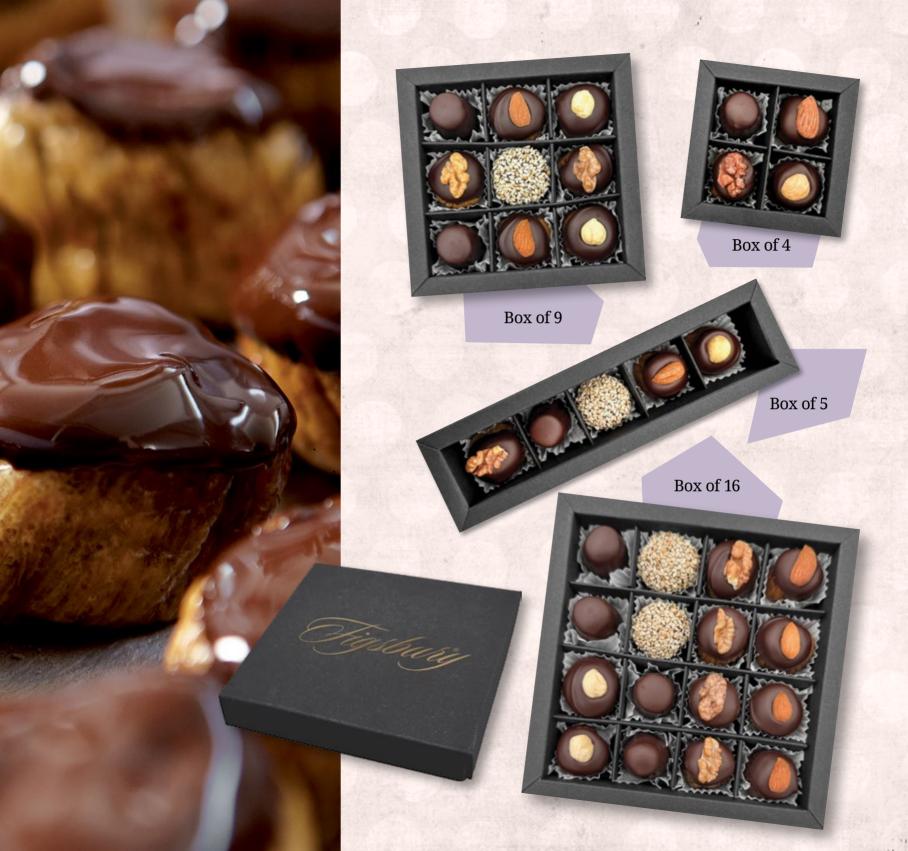

## Filled Fig Collection

Delicious Turkish dried figs with assorted nuts covered in 60% dark Belgian couverture.

Fig Dream

Fig with Chocolate Filling

Filled Fig with Hazelnut

Filled Fig with Almond

Filled Fig with Walnut

## Split Fig Collection

Wholesome Turkish dried figs in a simple combination with walnut and sesame seeds.

Split Fig with Walnut

Split Fig with Sesame Seed

Kraft Box of 9

Kraft Box of 16