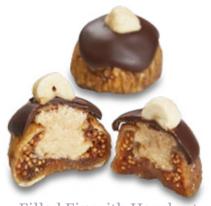

## Filled Fig Collection

Delicious Turkish dried figs with assorted nuts covered in 60% dark Belgian couverture.

Fig Dream

Fig with Chocolate Filling

Filled Fig with Hazelnut

Filled Fig with Almond

Filled Fig with Walnut