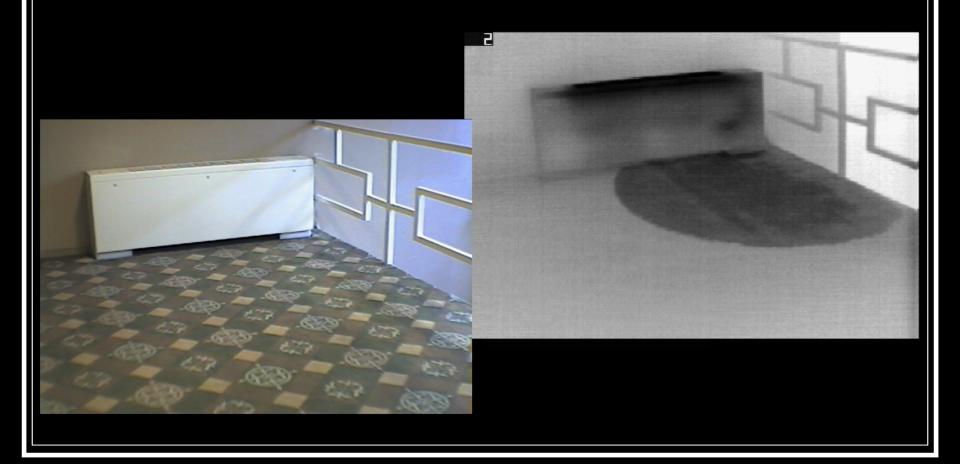

# How we use infrared in our Home Inspections.

- Find hidden water from plumbing leaks and other sources in walls, ceilings, floors
- Document Working Appliances.
- Find uninsulated walls and ceilings.
- Find "HOT" electrical circuits.
- Find infestations, Ants, Termites, Bees & other vermin.

#### 4 Important facts about infrared

- 1. Infrared Cameras are not X-Ray machines!
- 2. Infrared cameras only show surface temperature patterns
- 3. I am trained to properly interpret the infrared findings.



#### Find the "WET"

Specific conditions are needed to find wet building materials. But when those conditions are met. WOW!

## Wet Carpet in the corner





## Water Behind Drywall!



#### Condensate overflow



#### Water in Exterior Stucco





## My Pet is "House Trained"..NOT!



#### Water in wall from window leak





### Document Appliance Conditions

 Properly operating appliances will exhibit thermal differences that are easily detected with an infrared camera.

## Water Heater Working?



### Hot water to kitchen sink?





## Range Top working properly?





## Refrigerator cold?





#### Are the walls insulated?

Energy Audits have become a full time job for some people and the use of thermal imaging systems is one of the leading tools used.

What can you see?

# Missing Insulation





# Missing insulation under and next to window.







Missing insulation in "BRAND NEW CONSTRUCTION". Cold cavities show where insulation was never installed.

Side wall never insulated. Hot in attic