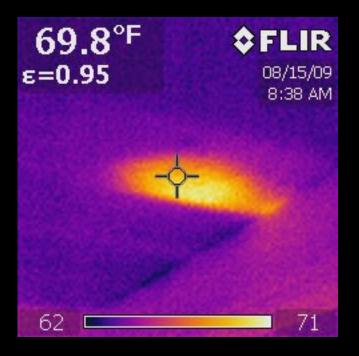

Are the walls insulated?

Energy Audits have become a full time job for some people and the use of thermal imaging systems is one of the leading tools used.

What can you see?

# Missing Insulation





# Missing insulation under and next to window.







Missing insulation in "BRAND NEW CONSTRUCTION". Cold cavities show where insulation was never installed.

Side wall never insulated. Hot in attic show up hot in picture.













#### Air Infiltration



**Leaking Ductwork** 



Air leaking around attic hatch.

# Door weatherstripping bad?



# Hot areas showing heat loss.





# Electrical Panel Inspection



#### Insect and Vermin Locations

 Again, under the proper conditions, infestations are easily detected using infrared cameras.

## Infestations Bee's nest above porch roof





# Infestations Bee's nest in wall of home.