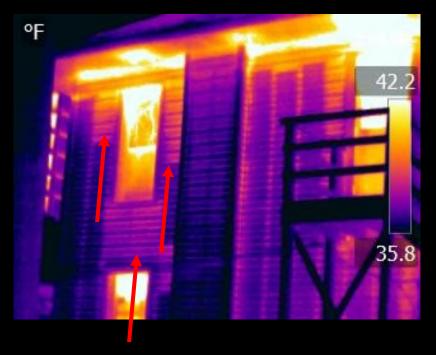

# Missing insulation under and next to window.

Missing insulation in "BRAND NEW CONSTRUCTION". Cold cavities show where insulation was never installed.

Side wall never insulated. Hot in attic show up hot in picture.