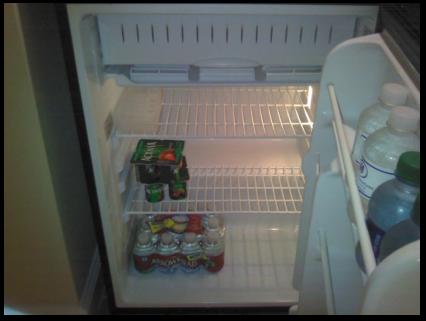

t facts about infrared

- 1. Infrared Cameras are not X-Ray machines!
- 2. Infrared cameras only show surface temperature patterns
- 3. I am trained to properly interpret the infrared findings.



#### Find the "WET"

Specific conditions are needed to find wet building materials. But when those conditions are met. WOW!

## Wet Carpet in the corner





## Water Behind Drywall!



#### Condensate overflow



#### Water in Exterior Stucco





## My Pet is "House Trained"..NOT!



#### Water in wall from window leak





### Document Appliance Conditions

 Properly operating appliances will exhibit thermal differences that are easily detected with an infrared camera.

## Water Heater Working?



### Hot water to kitchen sink?





## Range Top working properly?





## Refrigerator cold?





#### Are the walls insulated?

Energy Audits have become a full time job for some people and the use of thermal imaging systems is one of the leading tools used.

What can you see?

# Missing Insulation





# Missing insulation under and next to window.







Missing insulation in "BRAND NEW CONSTRUCTION". Cold cavities show where insulation was never installed.

Side wall never insulated. Hot in attic show up hot in picture.













#### Air Infiltration



**Leaking Ductwork** 



Air leaking around attic hatch.

# Door weatherstripping bad?



# Hot areas showing heat loss.





# Electrical Panel Inspection



#### Insect and Vermin Locations

 Again, under the proper conditions, infestations are easily detected using infrared cameras.

## Infestations Bee's nest above porch r