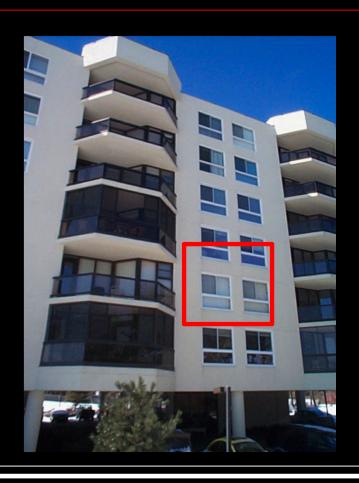

# How we use infrared in our Home Inspections.

- Find hidden water from plumbing leaks and other sources in walls, ceilings, floors
- Document Working Appliances.
- Find uninsulated walls and ceilings.
- Find "HOT" electrical circuits.
- Find infestations, Ants, Termites, Bees & other vermin.

#### 4 Important facts about infrared

- 1. Infrared Cameras are not X-Ray machines!
- 2. Infrared cameras only show surface temperature patterns
- 3. I am trained to properly interpret the infrared findings.



#### Find the "WET"

Specific conditions are needed to find wet building materials. But when those conditions are met. WOW!

## Wet Carpet in the corner





## Water Behind Drywall!



#### Condensate overflow



#### Water in Exterior Stucco





## My Pet is "House Trained"..NOT!



#### Water in wall from window leak





### Document Appliance Conditions

 Properly operating appliances will exhibit thermal differences that are easily detected with an infrared camera.

## Water Heater Working?



### Hot water to kitchen sink?





## Range Top working properly?





## Refrigerator cold?





#### Are the walls insulated?

Energy Audits have become a full time job for some people and the use of thermal imaging systems is one of the leading tools used.

What can you see?

# Missing Insulation





# Missing insulation under and next to window.







Missing insulation in "BRAND NEW CONSTRUCTION". Cold cavities show where insulation was never installed.

Side wall never insulated. Hot in attic show up hot in picture.