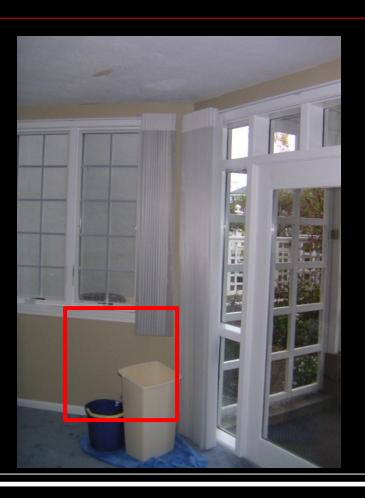

e Inspections.

- Find hidden water from plumbing leaks and other sources in walls, ceilings, floors
- Document Working Appliances.
- Find uninsulated walls and ceilings.
- Find "HOT" electrical circuits.
- Find infestations, Ants, Termites, Bees & other vermin.

#### 4 Important facts about infrared

- 1. Infrared Cameras are not X-Ray machines!
- 2. Infrared cameras only show surface temperature patterns
- 3. I am trained to properly interpret the infrared findings.



#### Find the "WET"

Specific conditions are needed to find wet building materials. But when those conditions are met. WOW!

## Wet Carpet in the corner





## Water Behind Drywall!



#### Condensate overflow



#### Water in Exterior Stucco





## My Pet is "House Trained"..NOT!



#### Water in wall from window leak





### Document Appliance Conditions

 Properly operating appliances will exhibit thermal differences that are easily detected with an infrared camera.

## Water Heater Working?



### Hot water to kitchen sink?





## Range Top working properly?





## Refrigerator cold?





#### Are the walls insulated?

Energy Audits have become a full time job for some people and the use of thermal imaging systems is one of the leading tools used.

What can you see?

# Missing Insulation





# Missing insulation under and next to window.







Missing insulation in "BRAND NEW CONSTRUCTION". Cold cavities show where insulation was never installed.

Side wall never insulated. Hot in attic show up hot in picture.













#### Air Infiltration



**Leaking Ductwork** 



Air leaking around attic