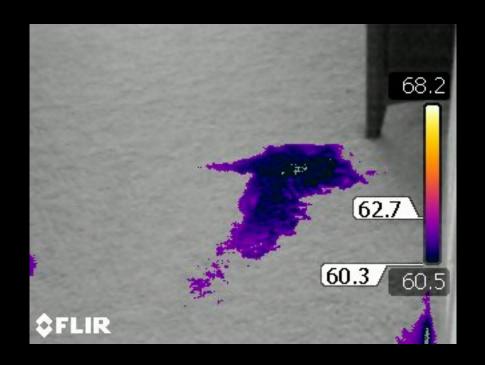

# How we use infrared in our Home Inspections.

- Find hidden water from plumbing leaks and other sources in walls, ceilings, floors
- Document Working Appliances.
- Find uninsulated walls and ceilings.
- Find "HOT" electrical circuits.
- Find infestations, Ants, Termites, Bees & other vermin.

#### 4 Important facts about infrared

- 1. Infrared Cameras are not X-Ray machines!
- 2. Infrared cameras only show surface temperature patterns
- 3. I am trained to properly interpret the infrared findings.



#### Find the "WET"

Specific conditions are needed to find wet building materials. But when those conditions are met. WOW!

## Wet Carpet in the corner





## Water Behind Drywall!



#### Condensate overflow



#### Water in Exterior Stucco





## My Pet is "House Trained"..NOT!



#### Water in wall from window leak





### Document Appliance Conditions

 Properly operating appliances will exhibit thermal differences that are easily detected with an infrared camera.

## Water Heater Working?



### Hot water to kitchen sink?





## Range Top working properly?





## Refrigerator cold?





#### Are the walls insulated?

Energy Audits have become a full time job for some people and the use of thermal imaging systems is one of the leading tools used.

What can you see?

# Missing Insulation





# Missing insulation under and next to window.







Missing insulation in "BRAND NEW CONSTRUCTION". Cold cavities show where insulation was never installed.

Side wall never insulated. Hot in attic show up hot in picture.













#### Air Infiltration



**Leaking