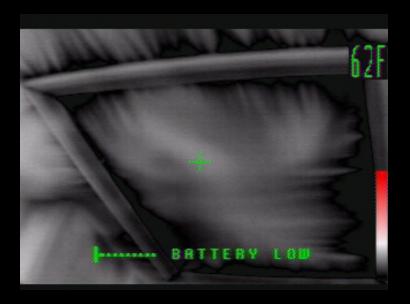

in wall from window leak





### Document Appliance Conditions

 Properly operating appliances will exhibit thermal differences that are easily detected with an infrared camera.

## Water Heater Working?



### Hot water to kitchen sink?





## Range Top working properly?





## Refrigerator cold?





#### Are the walls insulated?

Energy Audits have become a full time job for some people and the use of thermal imaging systems is one of the leading tools used.

What can you see?

# Missing Insulation





# Missing insulation under and next to window.







Missing insulation in "BRAND NEW CONSTRUCTION". Cold cavities show where insulation was never installed.

Side wall never insulated. Hot in attic show up hot in picture.













#### Air Infiltration



**Leaking Ductwork** 



Air leaking around attic hatch.

# Door weatherstripping bad?



# Hot areas showing heat loss.





# Electrical Panel Inspection



#### Insect and Vermin Locations

 Again, under the proper conditions, infestations are easily detected using infrared cameras.

## Infestations Bee's nest above porch roof





# Infestations Bee's nest in wall of home.