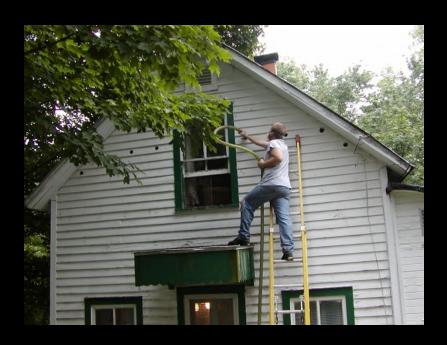

## My Pet is "House Trained"..NOT!



#### Water in wall from window leak





### Document Appliance Conditions

 Properly operating appliances will exhibit thermal differences that are easily detected with an infrared camera.

## Water Heater Working?



### Hot water to kitchen sink?





## Range Top working properly?





## Refrigerator cold?





#### Are the walls insulated?

Energy Audits have become a full time job for some people and the use of thermal imaging systems is one of the leading tools used.

What can you see?

# Missing Insulation





# Missing insulation under and next to window.







Missing insulation in "BRAND NEW CONSTRUCTION". Cold cavities show where insulation was never installed.

Side wall never insulated. Hot in attic show up hot in picture.













#### Air Infiltration



**Leaking Ductwork** 



Air leaking around attic hatch.

# Door weatherstripping bad?



# Hot areas showing heat loss.





# Electrical Panel Inspection



#### Insect and Vermin Locations

 Again, under the proper conditions, infestations are easily detected using infrared cameras.

## Infestations Bee's nest above porch roof





# Infestations Bee's nest in wall of home.