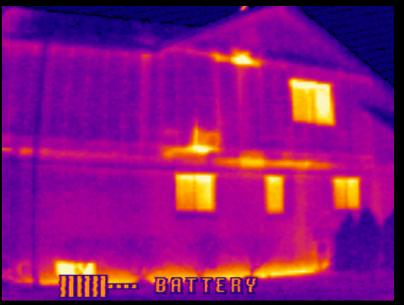

# Missing Insulation

# Missing insulation under and next to window.

Missing insulation in "BRAND NEW CONSTRUCTION". Cold cavities show where insulation was never installed.

Side wall never insulated. Hot in attic show up hot in picture.