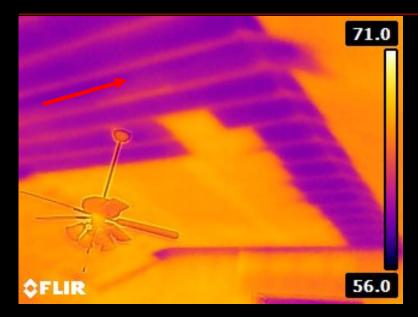

uilding materials. But when those conditions are met. WOW!

## Wet Carpet in the corner





## Water Behind Drywall!



#### Condensate overflow



#### Water in Exterior Stucco





## My Pet is "House Trained"..NOT!



#### Water in wall from window leak





### Document Appliance Conditions

 Properly operating appliances will exhibit thermal differences that are easily detected with an infrared camera.

## Water Heater Working?



### Hot water to kitchen sink?





## Range Top working properly?





## Refrigerator cold?





#### Are the walls insulated?

Energy Audits have become a full time job for some people and the use of thermal imaging systems is one of the leading tools used.

What can you see?

# Missing Insulation





# Missing insulation under and next to window.







Missing insulation in "BRAND NEW CONSTRUCTION". Cold cavities show where insulation was never installed.

Side wall never insulated. Hot in attic show up hot in picture.













#### Air Infiltration



**Leaking Ductwork** 



Air leaking around attic hatch.

# Door weatherstripping bad?



# Hot areas showing heat loss.





# Electrical Panel Inspection



#### Insect and Vermin Locations

 Again, under the proper conditions, infestations are easily detected using infrared cameras.

## Infestations Bee's nest above porch roof





# Infestations Bee's nest in wall of home.