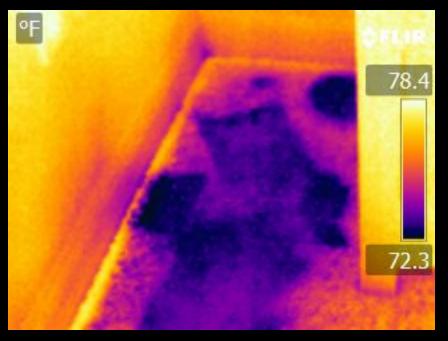

# How we use infrared in our Home Inspections.

- Find hidden water from plumbing leaks and other sources in walls, ceilings, floors
- Document Working Appliances.
- Find uninsulated walls and ceilings.
- Find "HOT" electrical circuits.
- Find infestations, Ants, Termites, Bees & other vermin.

#### 4 Important facts about infrared

- 1. Infrared Cameras are not X-Ray machines!
- 2. Infrared cameras only show surface temperature patterns
- 3. I am trained to properly interpret the infrared findings.



#### Find the "WET"

Specific conditions are needed to find wet building materials. But when those conditions are met. WOW!

## Wet Carpet in the corner





## Water Behind Drywall!



#### Condensate overflow



#### Water in Exterior Stucco





## My Pet is "House Trained"..NOT!



#### Water in wall from window leak





### Document Appliance Conditions

 Properly operating appliances will exhibit thermal differences that are easily detected with an infrared camera.

## Water Heater Working?



### Hot water to kitchen sink?





## Range Top working properly?





## Refrigerator cold?





#### Are the walls insulated?

Energy Audits have become a full time job for some people and the use of thermal imaging systems is one of the leading tools used.

What can you see?

# Missing Insulation





# Missing insulation under and next to window.







Missing insulation in "BRAND NEW CONSTRUCTION". Cold cavities show where insulation was