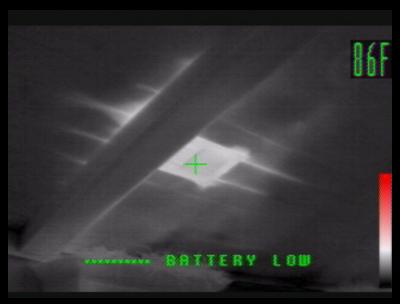

ned"..NOT!



#### Water in wall from window leak





### Document Appliance Conditions

 Properly operating appliances will exhibit thermal differences that are easily detected with an infrared camera.

## Water Heater Working?



### Hot water to kitchen sink?





## Range Top working properly?





## Refrigerator cold?





#### Are the walls insulated?

Energy Audits have become a full time job for some people and the use of thermal imaging systems is one of the leading tools used.

What can you see?

# Missing Insulation





# Missing insulation under and next to window.







Missing insulation in "BRAND NEW CONSTRUCTION". Cold cavities show where insulation was never installed.

Side wall never insulated. Hot in attic show up hot in picture.













#### Air Infiltration



**Leaking Ductwork** 



Air leaking around attic hatch.

# Door weatherstripping bad?



# Hot areas showing heat loss.





# Electrical Panel Inspection



#### Insect and Vermin Locations

 Again, under the proper conditions, infestations are easily detected using infrared cameras.

## Infestations Bee's nest above porch roof





# Infestations Bee's nest in wall of home.