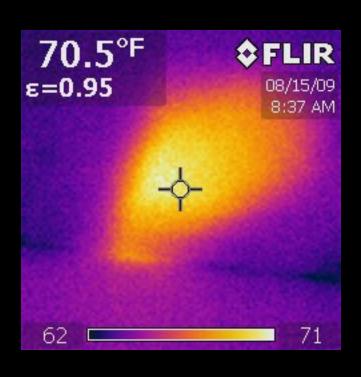

# Are the walls insulated?

Energy Audits have become a full time job for some people and the use of thermal imaging systems is one of the leading tools used.

What can you see?

# Missing Insulation





# Missing insulation under and next to window.







Missing insulation in "BRAND NEW CONSTRUCTION". Cold cavities show where insulation was never installed.

Side wall never insulated. Hot in attic show up hot in picture.













#### Air Infiltration



**Leaking Ductwork** 



Air leaking around attic hatch.

# Door weatherstripping bad?



# Hot areas showing heat loss.





# Electrical Panel Inspection



#### Insect and Vermin Locations

 Again, under the proper conditions, infestations are easily detected using infrared cameras.

## Infestations Bee's nest above porch roof





# Infestations Bee's nest in wall of home.