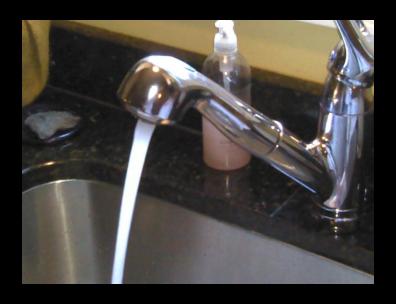

stations, Ants, Termites, Bees & other vermin.

#### 4 Important facts about infrared

- 1. Infrared Cameras are not X-Ray machines!
- 2. Infrared cameras only show surface temperature patterns
- 3. I am trained to properly interpret the infrared findings.



#### Find the "WET"

Specific conditions are needed to find wet building materials. But when those conditions are met. WOW!

## Wet Carpet in the corner





## Water Behind Drywall!



#### Condensate overflow



#### Water in Exterior Stucco





## My Pet is "House Trained"..NOT!



#### Water in wall from window leak





### Document Appliance Conditions

 Properly operating appliances will exhibit thermal differences that are easily detected with an infrared camera.

## Water Heater Working?



### Hot water to kitchen sink?





## Range Top working properly?





## Refrigerator cold?





#### Are the walls insulated?

Energy Audits have become a full time job for some people and the use of thermal imaging systems is one of the leading tools used.

What can you see?

# Missing Insulation





# Missing insulation under and next to window.







Missing insulation in "BRAND NEW CONSTRUCTION". Cold cavities show where insulation was never installed.

Side wall never insulated. Hot in attic show up hot in picture.













#### Air Infiltration



**Leaking Ductwork** 



Air leaking around attic hatch.

# Door weatherstripping bad?



# Hot areas showing heat loss.





# Electrical Panel Inspection



#### Insect and Vermin Locations

 Again, under the proper conditions, infestations are easily detected us