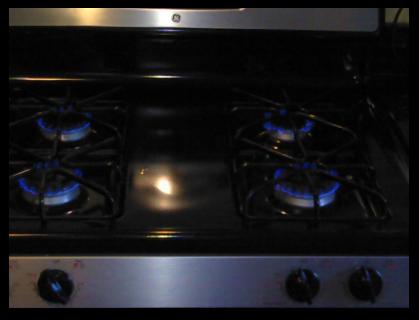

er vermin.

#### 4 Important facts about infrared

- 1. Infrared Cameras are not X-Ray machines!
- 2. Infrared cameras only show surface temperature patterns
- 3. I am trained to properly interpret the infrared findings.



#### Find the "WET"

Specific conditions are needed to find wet building materials. But when those conditions are met. WOW!

## Wet Carpet in the corner





## Water Behind Drywall!



#### Condensate overflow



#### Water in Exterior Stucco





## My Pet is "House Trained"..NOT!



#### Water in wall from window leak





### Document Appliance Conditions

 Properly operating appliances will exhibit thermal differences that are easily detected with an infrared camera.

## Water Heater Working?



### Hot water to kitchen sink?





## Range Top working properly?





## Refrigerator cold?





#### Are the walls insulated?

Energy Audits have become a full time job for some people and the use of thermal imaging systems is one of the leading tools used.

What can you see?

# Missing Insulation





# Missing insulation under and next to window.







Missing insulation in "BRAND NEW CONSTRUCTION". Cold cavities show where insulation was never installed.

Side wall never insulated. Hot in attic show up hot in picture.













#### Air Infiltration



**Leaking Ductwork** 



Air leaking around attic hatch.

# Door weatherstripping bad?



# Hot areas showing heat loss.





# Electrical Panel Inspection



#### Insect and Vermin Locations

 Again, under the proper conditions, infestations are easily detected using infrared cameras.

## Infestatio