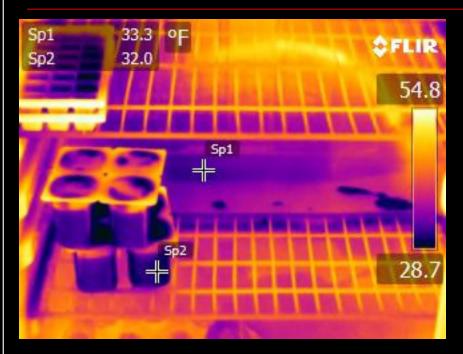

ant facts about infrared

- 1. Infrared Cameras are not X-Ray machines!
- 2. Infrared cameras only show surface temperature patterns
- 3. I am trained to properly interpret the infrared findings.



#### Find the "WET"

Specific conditions are needed to find wet building materials. But when those conditions are met. WOW!

## Wet Carpet in the corner





## Water Behind Drywall!



#### Condensate overflow



#### Water in Exterior Stucco





## My Pet is "House Trained"..NOT!



#### Water in wall from window leak





### Document Appliance Conditions

 Properly operating appliances will exhibit thermal differences that are easily detected with an infrared camera.

## Water Heater Working?



### Hot water to kitchen sink?





## Range Top working properly?





## Refrigerator cold?





#### Are the walls insulated?

Energy Audits have become a full time job for some people and the use of thermal imaging systems is one of the leading tools used.

What can you see?

# Missing Insulation





# Missing insulation under and next to window.







Missing insulation in "BRAND NEW CONSTRUCTION". Cold cavities show where insulation was never installed.

Side wall never insulated. Hot in attic show up hot in picture.













#### Air Infiltration



**Leaking Ductwork** 



Air leaking around attic hatch.

# Door weatherstripping bad?



# Hot areas showing heat loss.





# Electrical Panel Inspection



#### Insect and Vermin Locations

 Again, under the proper conditions, infestations are easily detected using infrared cameras.

## Infestations Bee's nest above porch