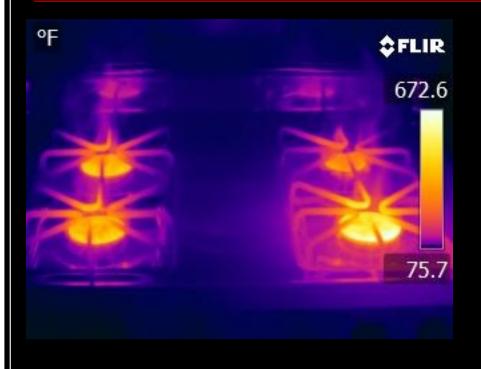

ther vermin.

#### 4 Important facts about infrared

- 1. Infrared Cameras are not X-Ray machines!
- 2. Infrared cameras only show surface temperature patterns
- 3. I am trained to properly interpret the infrared findings.



#### Find the "WET"

Specific conditions are needed to find wet building materials. But when those conditions are met. WOW!

## Wet Carpet in the corner





## Water Behind Drywall!



#### Condensate overflow



#### Water in Exterior Stucco





## My Pet is "House Trained"..NOT!



#### Water in wall from window leak





### Document Appliance Conditions

 Properly operating appliances will exhibit thermal differences that are easily detected with an infrared camera.

## Water Heater Working?



### Hot water to kitchen sink?





## Range Top working properly?





## Refrigerator cold?





#### Are the walls insulated?

Energy Audits have become a full time job for some people and the use of thermal imaging systems is one of the leading tools used.

What can you see?

# Missing Insulation





# Missing insulation under and next to window.







Missing insulation in "BRAND NEW CONSTRUCTION". Cold cavities show where insulation was never installed.

Side wall never insulated. Hot in attic show up hot in picture.













#### Air Infiltration



**Leaking Ductwork** 



Air leaking around attic hatch.

# Door weatherstripping bad?



# Hot areas showing heat loss.





# Electrical Panel Inspection



#### Insect and Vermin Locations

 Again, under the proper conditions, infestations are easily detected using infrared cameras.

## Infestat