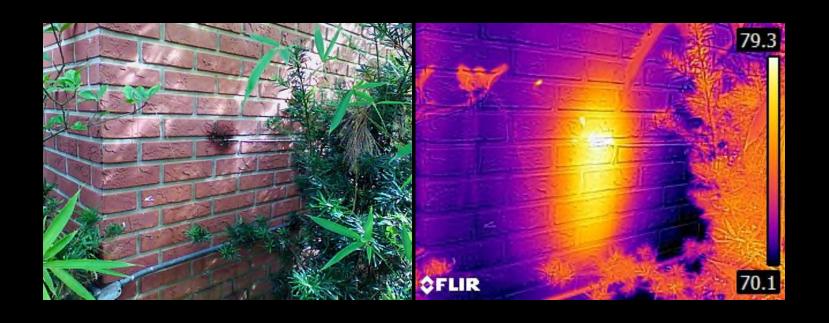

#### Insect and Vermin Locations

 Again, under the proper conditions, infestations are easily detected using infrared cameras.

## Infestations Bee's nest above porch roof

# Infestations Bee's nest in wall of home.