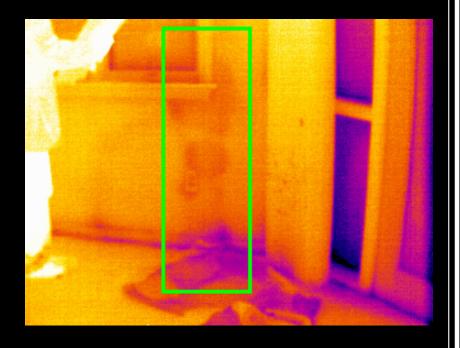

Inspections.

- Find hidden water from plumbing leaks and other sources in walls, ceilings, floors
- Document Working Appliances.
- Find uninsulated walls and ceilings.
- Find "HOT" electrical circuits.
- Find infestations, Ants, Termites, Bees & other vermin.

#### 4 Important facts about infrared

- 1. Infrared Cameras are not X-Ray machines!
- 2. Infrared cameras only show surface temperature patterns
- 3. I am trained to properly interpret the infrared findings.



#### Find the "WET"

Specific conditions are needed to find wet building materials. But when those conditions are met. WOW!

## Wet Carpet in the corner





## Water Behind Drywall!



#### Condensate overflow



#### Water in Exterior Stucco





## My Pet is "House Trained"..NOT!



#### Water in wall from window leak





### Document Appliance Conditions

 Properly operating appliances will exhibit thermal differences that are easily detected with an infrared camera.

## Water Heater Working?



### Hot water to kitchen sink?





## Range Top working properly?





## Refrigerator cold?





#### Are the walls insulated?

Energy Audits have become a full time job for some people and the use of thermal imaging systems is one of the leading tools used.

What can you see?

# Missing Insulation





# Missing insulation under and next to window.







Missing insulation in "BRAND NEW CONSTRUCTION". Cold cavities show where insulation was never installed.

Side wall never insulated. Hot in attic show up hot in picture.













#### Air Infiltration



**Leaking Ductwork** 



Air leaking around attic h