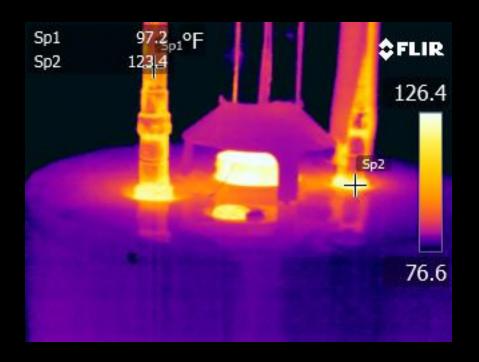

OT" electrical circuits.
- Find infestations, Ants, Termites, Bees & other vermin.

#### 4 Important facts about infrared

- 1. Infrared Cameras are not X-Ray machines!
- 2. Infrared cameras only show surface temperature patterns
- 3. I am trained to properly interpret the infrared findings.



#### Find the "WET"

Specific conditions are needed to find wet building materials. But when those conditions are met. WOW!

## Wet Carpet in the corner





## Water Behind Drywall!



#### Condensate overflow



#### Water in Exterior Stucco





## My Pet is "House Trained"..NOT!



#### Water in wall from window leak





### Document Appliance Conditions

 Properly operating appliances will exhibit thermal differences that are easily detected with an infrared camera.

## Water Heater Working?



### Hot water to kitchen sink?





## Range Top working properly?





## Refrigerator cold?





#### Are the walls insulated?

Energy Audits have become a full time job for some people and the use of thermal imaging systems is one of the leading tools used.

What can you see?

# Missing Insulation





# Missing insulation under and next to window.







Missing insulation in "BRAND NEW CONSTRUCTION". Cold cavities show where insulation was never installed.

Side wall never insulated. Hot in attic show up hot in picture.













#### Air Infiltration



**Leaking Ductwork** 



Air leaking around attic hatch.

# Door weatherstripping bad?



# Hot areas showing heat loss.





# Electrical Panel Inspection



#### Insect and Vermin Locations

 Again, under the proper conditions,