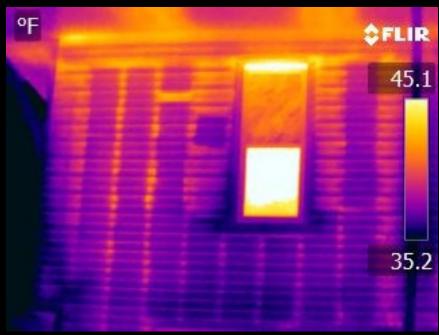

# Missing insulation under and next to window.

Missing insulation in "BRAND NEW CONSTRUCTION". Cold cavities show where insulation was never installed.

Side wall never insulated. Hot in attic show up hot in picture.