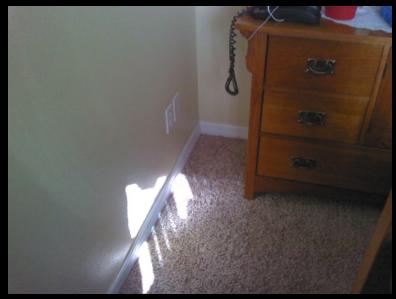

# How we use infrared in our Home Inspections.

- Find hidden water from plumbing leaks and other sources in walls, ceilings, floors
- Document Working Appliances.
- Find uninsulated walls and ceilings.
- Find "HOT" electrical circuits.
- Find infestations, Ants, Termites, Bees & other vermin.

#### 4 Important facts about infrared

- 1. Infrared Cameras are not X-Ray machines!
- 2. Infrared cameras only show surface temperature patterns
- 3. I am trained to properly interpret the infrared findings.



#### Find the "WET"

Specific conditions are needed to find wet building materials. But when those conditions are met. WOW!

## Wet Carpet in the corner





## Water Behind Drywall!



#### Condensate overflow



#### Water in Exterior Stucco





## My Pet is "House Trained"..NOT!



#### Water in wall from window leak





### Document Appliance Conditions

 Properly operating appliances will exhibit thermal differences that are easily detected with an infrared camera.

## Water Heater Working?



### Hot water to kitchen sink?





## Range Top working properly?





## Refrigerator cold?





#### Are the walls insulated?

Energy Audits have become a full time job for some people and the use of thermal imaging systems is one of the leading tools used.

What can you see?

# Missing Insulation





# Missing insulation under and next to window.







Missing insulation in "BRAND NEW CONSTRUCTION". Cold cavities show where insulation was n