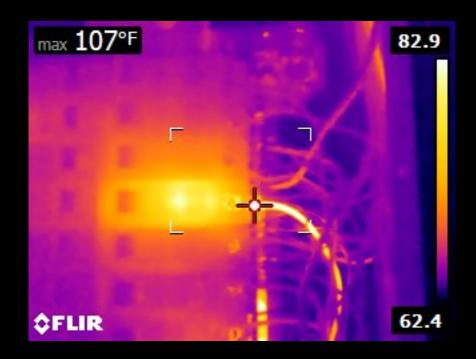

are easily detected with an infrared camera.

## Water Heater Working?



### Hot water to kitchen sink?





## Range Top working properly?





## Refrigerator cold?





#### Are the walls insulated?

Energy Audits have become a full time job for some people and the use of thermal imaging systems is one of the leading tools used.

What can you see?

# Missing Insulation





# Missing insulation under and next to window.







Missing insulation in "BRAND NEW CONSTRUCTION". Cold cavities show where insulation was never installed.

Side wall never insulated. Hot in attic show up hot in picture.













#### Air Infiltration



**Leaking Ductwork** 



Air leaking around attic hatch.

# Door weatherstripping bad?



# Hot areas showing heat loss.





# Electrical Panel Inspection



#### Insect and Vermin Locations

 Again, under the proper conditions, infestations are easily detected using infrared cameras.

## Infestations Bee's nest above porch roof





# Infestations Bee's nest in wall of home.