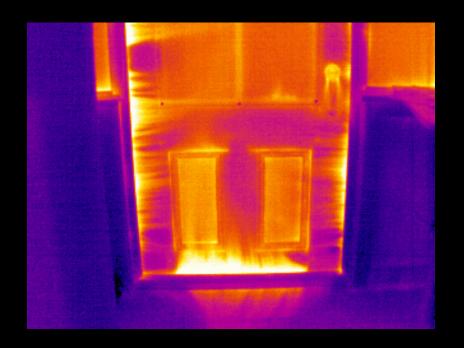

Properly operating appliances will exhibit thermal differences that are easily detected with an infrared camera.

## Water Heater Working?



### Hot water to kitchen sink?





## Range Top working properly?





## Refrigerator cold?





#### Are the walls insulated?

Energy Audits have become a full time job for some people and the use of thermal imaging systems is one of the leading tools used.

What can you see?

# Missing Insulation





# Missing insulation under and next to window.







Missing insulation in "BRAND NEW CONSTRUCTION". Cold cavities show where insulation was never installed.

Side wall never insulated. Hot in attic show up hot in picture.













#### Air Infiltration



**Leaking Ductwork** 



Air leaking around attic hatch.

# Door weatherstripping bad?



# Hot areas showing heat loss.





# Electrical Panel Inspection



#### Insect and Vermin Locations

 Again, under the proper conditions, infestations are easily detected using infrared cameras.

## Infestations Bee's nest above porch roof





# Infestations Bee's nest in wall of home.