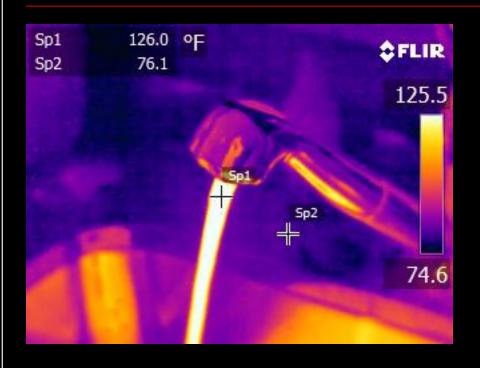

festations, Ants, Termites, Bees & other vermin.

#### 4 Important facts about infrared

- 1. Infrared Cameras are not X-Ray machines!
- 2. Infrared cameras only show surface temperature patterns
- 3. I am trained to properly interpret the infrared findings.



#### Find the "WET"

Specific conditions are needed to find wet building materials. But when those conditions are met. WOW!

## Wet Carpet in the corner





## Water Behind Drywall!



#### Condensate overflow



#### Water in Exterior Stucco





## My Pet is "House Trained"..NOT!



#### Water in wall from window leak





### Document Appliance Conditions

 Properly operating appliances will exhibit thermal differences that are easily detected with an infrared camera.

## Water Heater Working?



### Hot water to kitchen sink?





## Range Top working properly?





## Refrigerator cold?





#### Are the walls insulated?

Energy Audits have become a full time job for some people and the use of thermal imaging systems is one of the leading tools used.

What can you see?

# Missing Insulation





# Missing insulation under and next to window.







Missing insulation in "BRAND NEW CONSTRUCTION". Cold cavities show where insulation was never installed.

Side wall never insulated. Hot in attic show up hot in picture.













#### Air Infiltration



**Leaking Ductwork** 



Air leaking around attic hatch.

# Door weatherstripping bad?



# Hot areas showing heat loss.





# Electrical Panel Inspection



#### Insect and Vermin Locations

 Again, under the proper conditions, infestations are easily detected