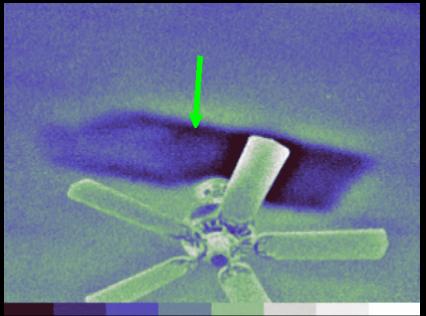

cco





## My Pet is "House Trained"..NOT!



#### Water in wall from window leak





### Document Appliance Conditions

 Properly operating appliances will exhibit thermal differences that are easily detected with an infrared camera.

## Water Heater Working?



### Hot water to kitchen sink?





## Range Top working properly?





## Refrigerator cold?





#### Are the walls insulated?

Energy Audits have become a full time job for some people and the use of thermal imaging systems is one of the leading tools used.

What can you see?

# Missing Insulation





# Missing insulation under and next to window.







Missing insulation in "BRAND NEW CONSTRUCTION". Cold cavities show where insulation was never installed.

Side wall never insulated. Hot in attic show up hot in picture.













#### Air Infiltration



**Leaking Ductwork** 



Air leaking around attic hatch.

# Door weatherstripping bad?



# Hot areas showing heat loss.





# Electrical Panel Inspection



#### Insect and Vermin Locations

 Again, under the proper conditions, infestations are easily detected using infrared cameras.

## Infestations Bee's nest above porch roof





# Infestations Bee's nest in wall of home.