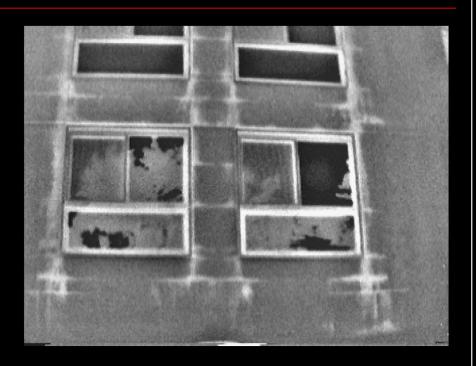

# How we use infrared in our Home Inspections.

- Find hidden water from plumbing leaks and other sources in walls, ceilings, floors
- Document Working Appliances.
- Find uninsulated walls and ceilings.
- Find "HOT" electrical circuits.
- Find infestations, Ants, Termites, Bees & other vermin.

#### 4 Important facts about infrared

- 1. Infrared Cameras are not X-Ray machines!
- 2. Infrared cameras only show surface temperature patterns
- 3. I am trained to properly interpret the infrared findings.



#### Find the "WET"

Specific conditions are needed to find wet building materials. But when those conditions are met. WOW!

## Wet Carpet in the corner





## Water Behind Drywall!



#### Condensate overflow



#### Water in Exterior Stucco





## My Pet is "House Trained"..NOT!



#### Water in wall from window leak





### Document Appliance Conditions

 Properly operating appliances will exhibit thermal differences that are easily detected with an infrared camera.

## Water Heater Working?



### Hot water to kitchen sink?





## Range Top working properly?





## Refrigerator cold?





#### Are the walls insulated?

Energy Audits have become a full time job for some people and the use of thermal imaging systems is one of the leading tools used.

What can you see?

# Missing Insulation





# Missing insulation under and next to window.







Missing insulation in "BRAND NEW CONSTRUCTION". Cold cavities show where insulation was never installed.

Side wall never insulated. Hot in attic show up hot in picture.