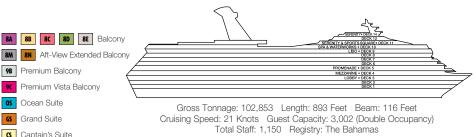

## **CATEGORIES** 1A Interior Upper/Lower PT Porthole 4A 4B 4C 4D 4E 4F 4G Interior Interior with Picture Window (obstructed views) 6A 6B 6C 6D Ocean View 6J Scenic Ocean View 6K Scenic Grand Ocean View 45 Interior 85 81 Balcony SS Suite