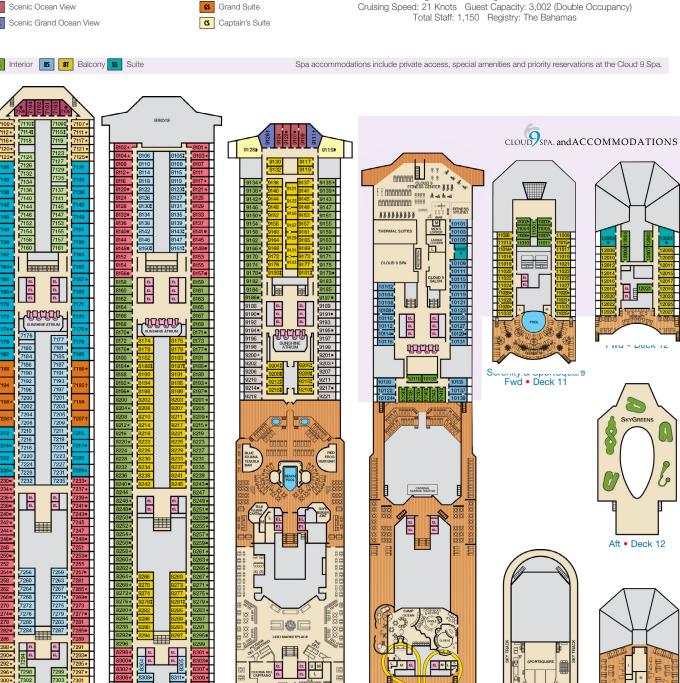

## Deck Plans • CARNIVAL SUNSHINE®

## **CATEGORIES** 1A Interior Upper/Lower PT Porthole 4A 4B 4C 4D 4E 4F 4G Interior Interior with Picture Window (obstructed views) 6A 6B 6C 6D Ocean View 6J Scenic Ocean View 6K Scenic Grand Ocean View 45 Interior 85 81 Balcony SS Suite

9B Premium Balcony

os Ocean Suite

EL

EL EL

UMELIGHT

EL EL

THE THE PARTY OF T

Promenade • Deck 5

EL EL

Deck 6

Deck 7

Lido • Deck 9

Aft • Deck 11

Spa & Waterworks • Deck 10 Serenity & SportSquare Serenity • Deck 14

Aft • Deck 12