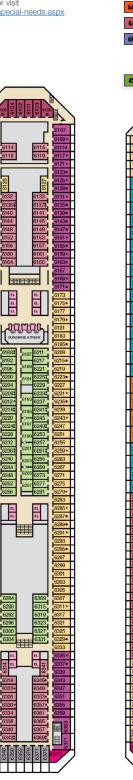

## Deck Plans • CARNIVAL SUNSHINE®

## **ACCOMMODATIONS SYMBOL LEGEND**

- ▲ Twin Bed and Single Sofa Bed
- ★ 2 Twin Beds (convert to King) and Single Sofa Bed
- 2 Twin Beds (convert to King) and 1 Upper Pullman
- : 2 Twin Beds (convert to King) and 2 Upper Pullmans
- 2 Twin Beds (convert to King), Single Sofa Bed and 1 Upper Pullman † 2 Twin Beds (convert to King) and Double Sofa Bed
- Twin Beds (convert to King), Double Sofa Bed and Lower Pullman
- ◆ Stateroom with 2 Porthole Windows
- Connecting staterooms (ideal for families and groups of friends) ★ Twin Beds do not convert to a King Bed.
- U Unisex Wheelchair Accessible Restroom

EL EL

**innum** 

4A 4B 4C 4D 4E 4F 4G 4S Interior Staterooms: Beds do not convert to King when both Upper Pullmans in use. All accommodations are non-smoking.

Accessible staterooms are available for guests with disabilities. Please contact Guest Access Services at 1-800-438-6744 ext. 70025 for details, or visit http://www.carnival.com/about-carnival/special-needs.aspx

## **CATEGORIES** 1A Interior Upper/Lower PT Porthole 4A 4B 4C 4D 4E 4F 4G Interior Interior with Picture Window (obstructed views) 6A 6B 6C 6D Ocean View 6J Scenic Ocean View 6K Scenic Grand Ocean View 45 Interior 85 81 Balcony SS Suite