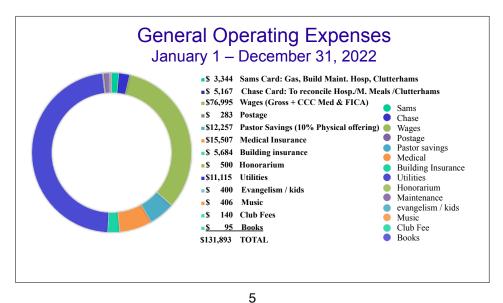

# General Operating Income & Expenses January 1 – December 31, 2021

Totals for General Operating Fund are:

■ Income\* \$144,992

- Expenses \$131,893

Net Change + \$13,099

\*Income reflects regular offerings + other general income (BCMC Rent and misc.