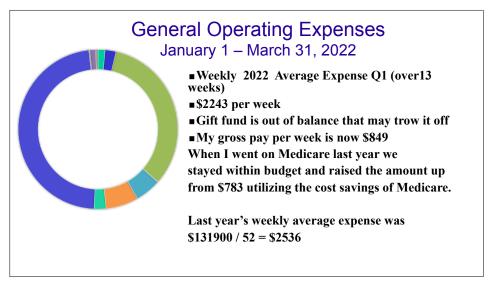

### Clayton Community Church Family Meeting May 22, 2022 Quarterly Income & Expense (January 1 – March 31, 2022)

2501 Rockford • Saint Louis, MO 63144

Data compiled by Kelly Ellis and Pastor Jake Rosen

1