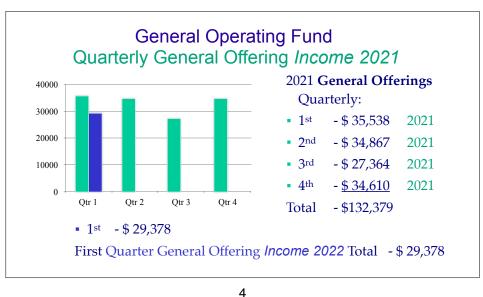

#### **General Operating Fund** Total Quarterly 2021 operating Income 50000 2021 General 2021 Other Quarterly: Quarterly: 37500 - \$ 35,538 • 1st - \$ 3,277 25000 - \$ 34,867 • 2<sup>nd</sup> - \$ 3,238 12500 - \$ 27.364 • 3rd - \$ 3,000 4th - \$ 34,610 • 4<sup>th</sup> - \$ 3,098 OTR 1 OTR 2 OTR 3 OTR 4 -\$132,379 Total -\$12,613 Total General Other Income Grand Total 2021 General Income - \$132,379 + \$12,613 = \$144,992