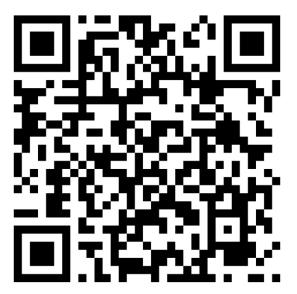

At your table, share with each other and have a person prepared to share back to the group the most frequently chosen one for professional bias.

https://talk.ac/sallysloley

Enter code: STOPBADAGILE