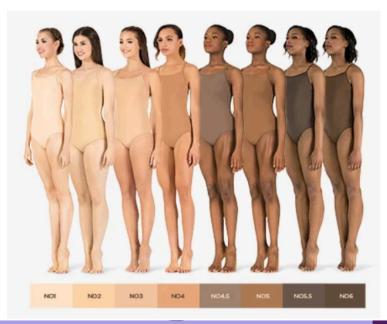

We will be utilizing stage lighting for Recital 2025. The goal of stage make-up should be to reduce shine on your dancers skin and to define their facial features.

- □ Translucent Face Powder
- □ Base to Match Complexion (Ages 9+)
- Brown or Black Eyeliner
- □ Brown Eyeshadow for eye contour & crease
- $\Box$  Eggshell Eyeshadow (or equivalent off white
- color) for eye highlights & under brow bone
- □ Eyebrow brush/gel
- 🗌 Mascara
- $\Box$  Red or dark pink lip

🗌 Hair Gel/Hairspray

Undergarments for Under Costumes (Please note: dancers will have tights and shoe requirements as well.)

Dancers who identify as female: A spaghetti strap skin-toned leotard to be worn at drop-off. Older dancers may elect to wear a skin-tone two piece set instead of a full leotard.