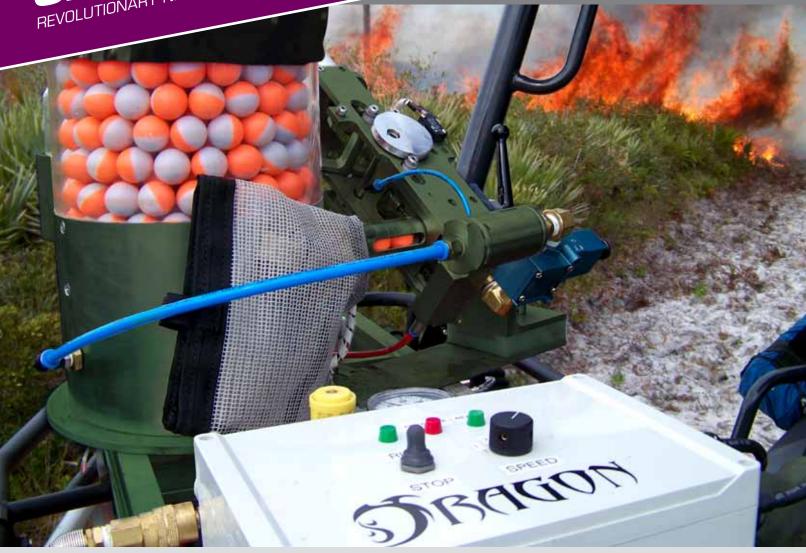

The Green Dragon® is an automated ground launcher designed and engineered for use in wildfire and land management applications such as back burns or prescribed burning. Its design represents a brand new concept for ground ignition applications using CO<sub>2</sub> or compressed air as a propellant and a simple electrically-driven reciprocating feed and firing system. The Green Dragon can be successfully mounted on several ground-based platforms including trucks, boats, ATVs and UTVs.

## **FEATURES**

- Fully automated and easy to operate
- Varabile range up to 225 feet (70 meters) in a 180° radius
- Delivers up to 40 Dragon Eggs per minute
- Easily mounted to trucks, ATVs, UTVs, airboats or other mobile platforms
- Compatible with 1" Dragon Eggs