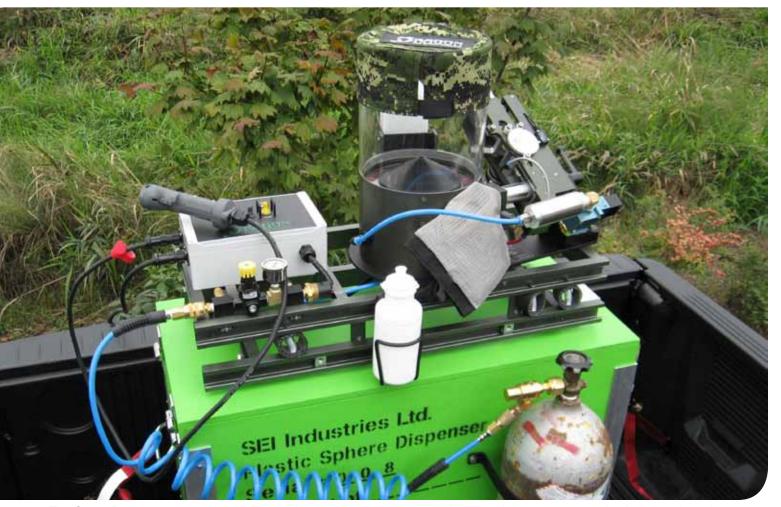

## **GREEN DRAGON**

The Green Dragon comes with a highly visible green transporting crate that can also act as a mounting base for the unit, particularly useful on a pickup truck.