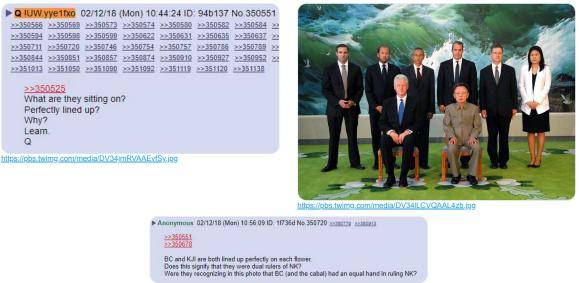

▶ Q IUW.yye1fx0 02/12/18 (Mon) 10:42:52 ID: 94b137 No.350525 >>350 >>350599 >>350620 >>350613 >>350623 >>350635 >>350658 >>350674 >>3507 >>350768 >>350779 >>350779 >>350796 >>350811 >>350838 >>350854 >>350851 >>351102 >>351103 >>351108 >>351136 >>351142 >>351147 >>351172 File (hide): cf3df150312daf5… jpg (10.48 K8, 267x189, 89:63, Unknown jpg) (h) (u)

https://bit.ly/2nTRzZU

https://pbs.twimg.com/media/DV30VLMUQAAWUaM.jpg

7. Q asks what they are sitting on & if perfectly lined up/why. The rug appears to have the NK nat'l flower: Magnolia sieboldii. Magnolias are thought to be one of the first flowering plants to evolve on Earth.