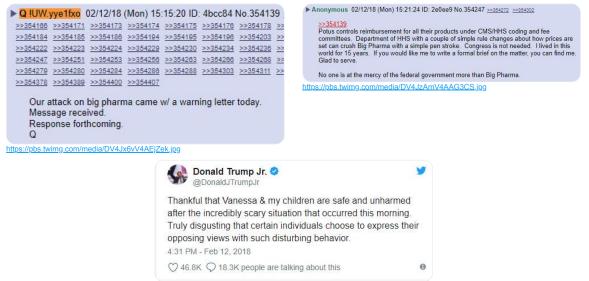

12. This is messed up!! Big pharma sent a msg to <u>@POTUS</u> via an envelope w/white powder (later determined to be "non-hazardous"). Q tells Clowns lurking on boards "Message received. Response forthcoming."

We need to start by cutting subsidies to these crooks & end w/perp walks.

https://pbs.twimg.com/media/DV4KDeVUMAEJdtW.jpg

13. Lots of memes like this being made by anons & circulated to pressure Big Pharma to <u>#ReleaseTheCures</u>. This is what Q meant by "Our attack on big pharma..." resulting in their "warning" envelope sent to <u>@DonaldJTrumpJr</u>, opened by his wife, Vanessa.