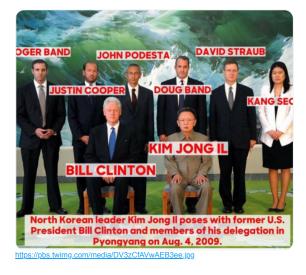

5. Q responds to an anon re: BHO "sitting in a bush" (official portrait). Q responds w/photo of WJC in NK (2009 to free reporters Laura Ling & Euna Lee). Q says find link. What does it signify? See:

Obama Portraits Blend Paint and Politics, and Fact and Fiction This Barack Obama Is No Mr. Nice Guy. Kehinde Wiley's portrait of the former president contradicts the impression he often made in office of being detached. https://nyti.ms/2Boy1o4

https://nyti.ms/2Boy104

Link for WJC NK visit:

Hacked memo reveals details of Bill Clinton's 2009 meeting with North Korea's Kim Jong II | ... During a 2009 visit to Pyongyang to seek the release of two detained American journalists, former U.S. President Bill Clinton raised the issue of abducted

## <u>#QAnon</u>

Anonymous 02/12/18 (Mon) 10:40:57 ID: 8cf1f5 No.350504 <a>>350518</a> <a>>350525</a> <a>>350578</a>

I wonder why BHO is depicted sitting in a bush

https://pbs.twimg.com/media/DV3y9jgVoAEA3Vo.jpg

▶ Q IUW.yye1fx0 02/12/18 (Mon) 10:42:52 ID: 94b137 No.350525 >>350 >>350599 >>350620 >>350613 >>350623 >>350635 >>350658 >>350674 >>3507 >>350768 >>350779 >>350779 >>350796 >>350811 >>350838 >>350854 >>350851 >>351102 >>351103 >>351108 >>351136 >>351142 >>351147 >>351172 File (hide): cf3df150312daf5… jpg (10.48 K8, 267x189, 89:63, Unknown jpg) (h) (u)

>>350504 Find the link. Look around. What does it signify? Q

https://pbs.twimg.com/media/DV3y-gSUQAEAFoy.jpg

6. Interesting side note in Japan Times article (see my previous tweet) about rescued reporters Laura Ling & Euna Lee re: Podesta email w/photo attached w/file name: "Pizza.jpg".