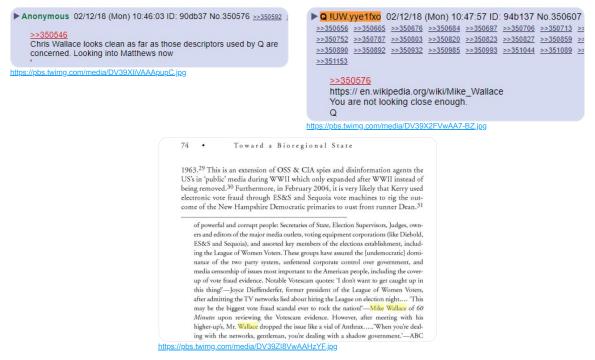

### https://bit.ly/2otLkgh

Anon shares thoughts re: seating alignment.

//pbs.twimg.com/media/DV35f84VMAAst47.ipg

8. Ref Q's "Inner Circle" drop, anon believes Chris Wallace "looks clean". Q provides Wikipedia link for father, Mike Wallace: bit.ly/2En8gib

In "Toward a Bioregional State" Wallace said: "When you're dealing with the networks...you're dealing with a shadow government."

9. Forgot the source link for the book excerpt re: Mike Wallace that I referenced in my last tweet: