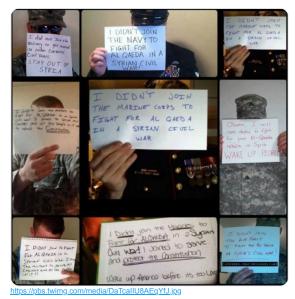

31. Q posts an image of U.S. service men & women expressing their sentiments about fighting "for Al Aqeda in a Syrian Civil War." Q says "No more!"

unroll please.