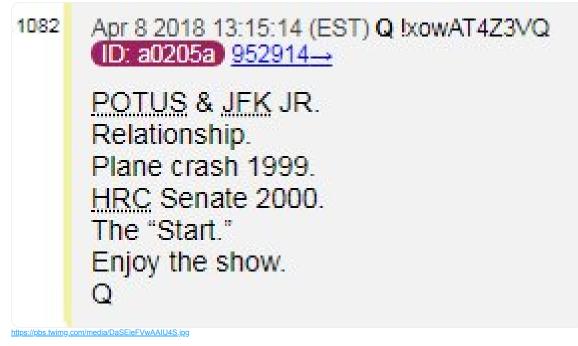

https://pbs.twimg.com/media/DaRhxd4U0Al8oni.jpg

10. <u>@POTUS</u> & JFK Jr. were close friends. JFK Jr. considered seeking seat of retiring Sen. Moynihan in 2000 but was killed in a plane crash (attributed to "an inexperienced pilot"). HRC won the seat in 2000. Q says this was The "Start" of (((their))) plan to destroy our Republic.

 1082
 Apr 8 2018 13:15:14 (EST) Q IxowAT4Z3VQ

 (D: a0205a) 952914→

 POTUS & JFK JR.

 Relationship.

 Plane crash 1999.

 HRC Senate 2000.

 The "Start."

 Enjoy the show.