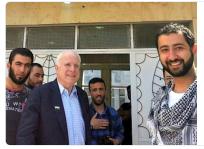

16. Traitor Songbird made a secret trip to Syria last Feb. Is he behind the planning of the chem attack? He claims in a statement today re: the chem attack: "Syria 'emboldened' by Trump talk of withdrawing". He is faking his health problems for sympathy.

Senator John McCain Makes Secret Trip to Syria | Breitbart Senator John McCain (R-AZ), chairman of the Senate Armed Services Committee, made a secret trip to Kurdish territory in Syria.

<u>https://bit.ly/2qi0uVt</u>

https://pbs.twimg.com/media/DaSiSnHWsAEwv97.jpg 18. There are no coincidences.

Every time John McCain makes secret trips to Syria, chemical weapon attacks follow John McCain made a
Attp://theduran.com/every-time-john-mccain-makes-secret-trips-to-syria-chemical-weapon-attacks-follow/

http://theduran.com/every-time-john-mccain-makes-secret-trips-to-syria-chemical-weapon-attacks-follow/

19. WOW! Never even noticed the spider web in the image of Songbird in Syria w/these ISIS leaders! Who knew Q was being LITERAL about the spider web?!