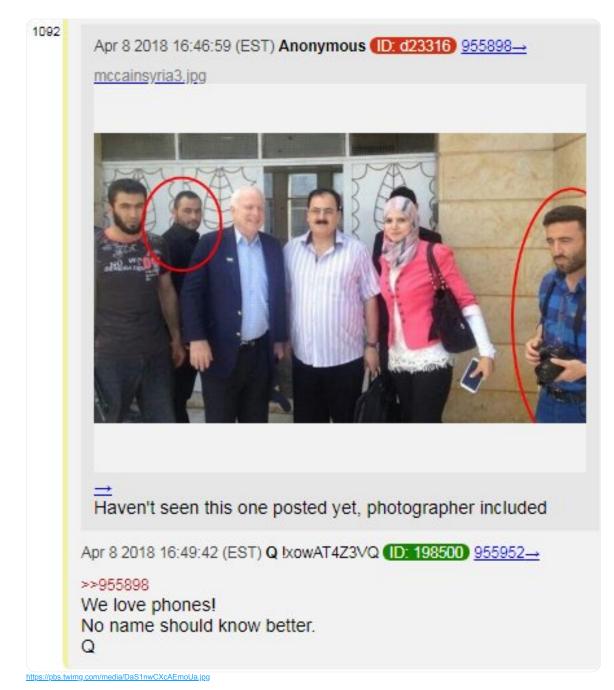

https://pbs.twimg.com/media/DaSiSnHWsAEwv97.jpg 18. There are no coincidences.

Every time John McCain makes secret trips to Syria, chemical weapon attacks follow John McCain made a
Attp://theduran.com/every-time-john-mccain-makes-secret-trips-to-syria-chemical-weapon-attacks-follow/

http://theduran.com/every-time-john-mccain-makes-secret-trips-to-syria-chemical-weapon-attacks-follow/

19. WOW! Never even noticed the spider web in the image of Songbird in Syria w/these ISIS leaders! Who knew Q was being LITERAL about the spider web?!

20. Meeting w/ISIS leaders appears to have been in a "safe house" in Idlib, Syria (where another chem attack occurred in Feb this year). Was Blackwater the "special contractor" there w/Songbird? Did they deliver chem weapons? Smiles = Cindy McCain's Operation Smile charity?

Photo of U.S. Senator John McCain meeting illegally in a rebel safe house with the heads of the "Free Syrian Army" in Idlib, Syria in April, 2013. In the left foreground, top al Qaeda terrorist leader Ibrahim al-Badri (aka Al-Baghdadi of ISIS, a.k.a. Caliph Ibrahim of the recently founded Islamic State with whom the Senator is talking. Behind Badri is visible Brigadier General Salim Idris (with glasses), the former military chief of the FSA, who has since fled to the Gulf states after the collapse of any semblance of the FSA. (Courtesy VoltaireNet.org)

22. Different photo of Songbird in front of the same building. Apparently Songbird & company didn't feel OPSEC was needed and had their phones with them (enabling tracking/monitoring). NOTE: It appears the THREAD feature on my posts today have been disabled. They worked earlier!