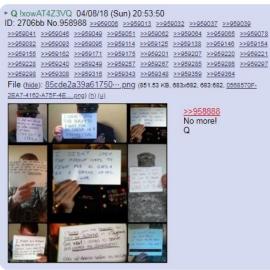

31. Q posts an image of U.S. service men & women expressing their sentiments about fighting "for Al Aqeda in a Syrian Civil War." Q says "No more!"

unroll please.