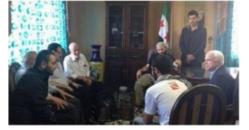

22. Different photo of Songbird in front of the same building. Apparently Songbird & company didn't feel OPSEC was needed and had their phones with them (enabling tracking/monitoring). NOTE: It appears the THREAD feature on my posts today have been disabled. They worked earlier!