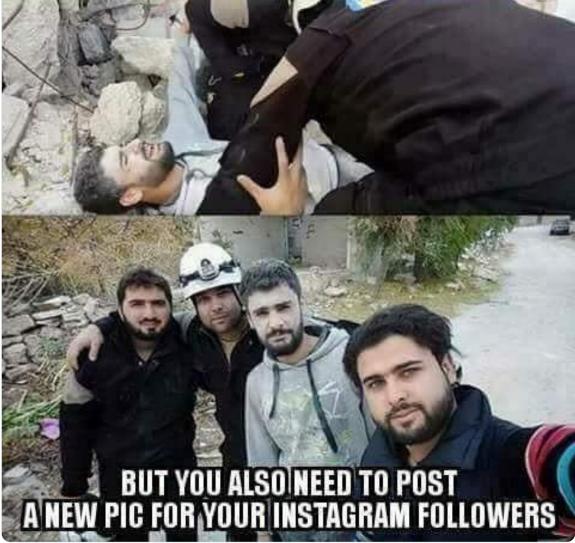

6. Just in case you don't think these chemical attacks could be faked.

https://www.youtube.com/embed/8BSr\_gMNmP4

7. This meme sums it up nicely.

8. Nice work by an anon putting pieces together in this graphic. Key word in <u>@realDonaldTrump</u>'s Tweet is "VERIFICATION".