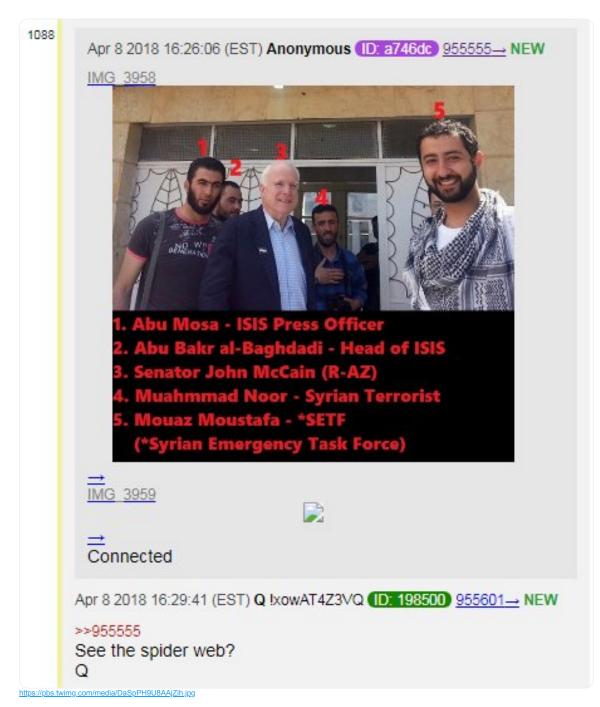

https://pbs.twimg.com/media/DaSiSnHWsAEwv97.jpg 18. There are no coincidences.

Every time John McCain makes secret trips to Syria, chemical weapon attacks follow John McCain made a
Attp://theduran.com/every-time-john-mccain-makes-secret-trips-to-syria-chemical-weapon-attacks-follow/

http://theduran.com/every-time-john-mccain-makes-secret-trips-to-syria-chemical-weapon-attacks-follow/

19. WOW! Never even noticed the spider web in the image of Songbird in Syria w/these ISIS leaders! Who knew Q was being LITERAL about the spider web?!

20. Meeting w/ISIS leaders appears to have been in a "safe house" in Idlib, Syria (where another chem attack occurred in Feb this year). Was Blackwater the "special contractor" there w/Songbird? Did they deliver chem weapons? Smiles = Cindy McCain's Operation Smile charity?

Photo of U.S. Senator John McCain meeting illegally in a rebel safe house with the heads of the "Free Syrian Army" in Idlib, Syria in April, 2013. In the left foreground, top al Qaeda terrorist leader Ibrahim al-Badri (aka Al-Baghdadi of ISIS, a.k.a. Caliph Ibrahim of the recently founded Islamic State with whom the Senator is talking. Behind Badri is visible Brigadier General Salim Idris (with glasses), the former military chief of the FSA, who has since fled to the Gulf states after the collapse of any semblance of the FSA. (Courtesy VoltaireNet.org)