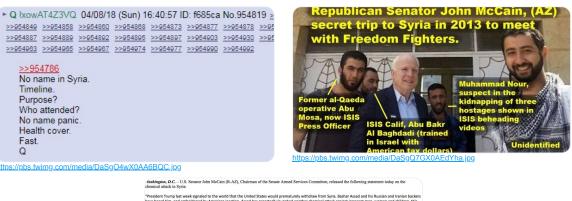

https://pbs.twimg.com/media/DaSiSnHWsAEwv97.jpg 18. There are no coincidences.

Every time John McCain makes secret trips to Syria, chemical weapon attacks follow John McCain made a
Attp://theduran.com/every-time-john-mccain-makes-secret-trips-to-syria-chemical-weapon-attacks-follow/

http://theduran.com/every-time-john-mccain-makes-secret-trips-to-syria-chemical-weapon-attacks-follow/

19. WOW! Never even noticed the spider web in the image of Songbird in Syria w/these ISIS leaders! Who knew Q was being LITERAL about the spider web?!

20. Meeting w/ISIS leaders appears to have been in a "safe house" in Idlib, Syria (where another chem attack occurred in Feb this year). Was Blackwater the "special contractor" there w/Songbird? Did they deliver chem weapons? Smiles = Cindy McCain's Operation Smile charity?

Photo of U.S. Senator John McCain meeting illegally in a rebel safe house with the heads of the "Free Syrian Army" in Idlib, Syria in April, 2013. In the left foreground, top al Qaeda terrorist leader Ibrahim al-Badri (aka Al-Baghdadi of ISIS, a.k.a. Caliph Ibrahim of the recently founded Islamic State with whom the Senator is talking. Behind Badri is visible Brigadier General Salim Idris (with glasses), the former military chief of the FSA, who has since fled to the Gulf states after the collapse of any semblance of the FSA. (Courtesy VoltaireNet.org)