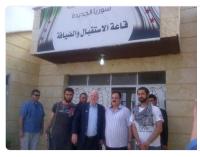

26. Ugh...traitor Songbird appears to be wearing a Syrian National Coalition flag pin. Did Songbird hire Syrian "refugees" to work in the House/Senate?! Are they still there? This photo appears in this article:

John McCain accused of posing with rebel kidnappers while visiting Syria Two Syrian rebels pictured with Senator McCain are believed to be part of the Northern Storm group of kidnappers holding nine Lebanese hostages. https://dailym.ai/1xyxDb9

https://dailym.ai/1xyxDb9

27. Mouaz Moustafa appears to be key in Traitor Songbird's dealings w/Syria. His Twitter profile states he worked in the House & Senate?! A Frontpage article also mentions his stints as a DNC & Senate staffer.