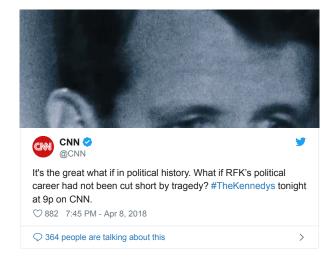

14. Interesting timing.

It's the great what if in political history. What if RFK's political career had not been cut short by tragedy? **#TheKennedys** tonight at 9p on CNN.

15. This should be HUGE news but Clowns control the Media. They are no longer in control of NK which means their plans to start WWIII were thwarted. Now they're using Syria to try to start a war. Putin flexing mil power as threat to Clowns - not U.S..