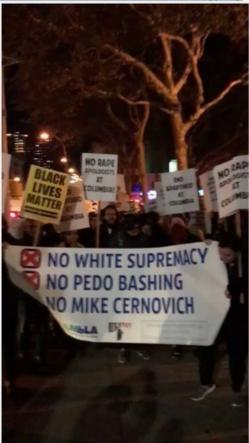

1. Q shared this image of a sign that far-left Media Matters said was staged by Cernovich. While it's certainly possible, the left is definitely NOT shy about defending pedos in Hollywood & DC as evidenced by how they're rallying around @JamesGunn.

Right-wing trolls try to smear protesters as pedophiles by planting a sign referencing a repor...

This isn't the first time right-wing troll Mike Cernovich and his allies have attempted to manipulate their followers into believing false narratives

https://www.mediamatters.org/blog/2017/10/31/right-wing-trolls-try-smear-protesters-pedophiles-planting-sign-...

https://www.mediamatters.org/blog/2017/10/31/right-wing-trolls-try-smear-protesters-pedophiles-planting-sign-referencing-reportedly-disbanded/218398

Q!CbboF0tcZs (ID: 3574eb) No.2325304 (ID: 3574eb) No.2

1741

9F73E4EB-AD40-49FA-A2D4-F37B32C433CF.jpeg

Welcome to the no borders, pro pedo, destroy ICE, socialist movement - Antifa (arm of Democratic Party). Dark to LIGHT.

Q

https://pbs.twimg.com/media/DjNhmR3U0AAUK82.jpg

2. Peter Strzok's wife is Melissa Hodgman, who was named Associate Director in the SEC's Enforcement Division. Texts between Hodgman & husband Strzok likely detail past settlements (pay-offs?) to look the other way re: fraud charges & other violations.