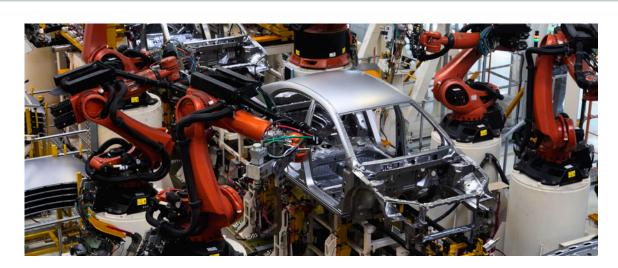

# Newsletter

Al-Powered Precision: Transforming Automotive Industry

The Automotive production line is a highly sophisticated and systematic process designed to manufacture vehicles efficiently and consistently. It involves multiple stages, including the press shop, body shop, paint shop, assembly line, and quality assurance.