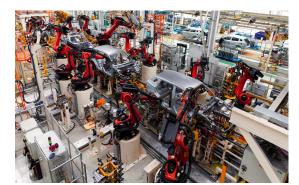

# Newsletter

Al-Powered Precision: Transforming Automotive Industry

The Automotive production line is a highly sophisticated and systematic process designed to manufacture vehicles efficiently and consistently. It involves multiple stages, including the press shop, body shop, paint shop, assembly line, and quality assurance.