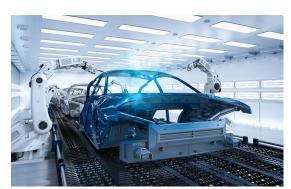

### Perfect Vision

Discover unparalleled imaging quality with depth resolution of 0.01 mm, setting the standard for surface finishing. Our integrated multispectral textured light projector ensures flawless performance across all surfaces, from shiny metals to dark and translucent materials.

Machine vision with AI