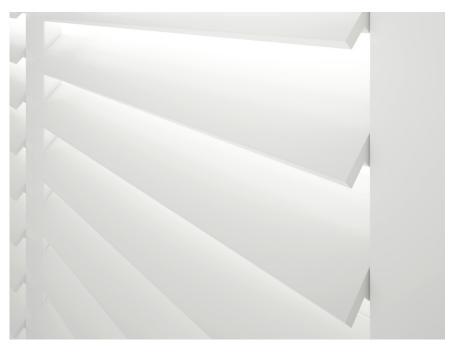

# CHOOSE YOUR LOUVRE PROFILE

Santa Fe fauxwood shutters offer a choice of an elliptical or urban blade profile on both Hampton and Nevada shutters.

# URBAN

Available in 89mm only