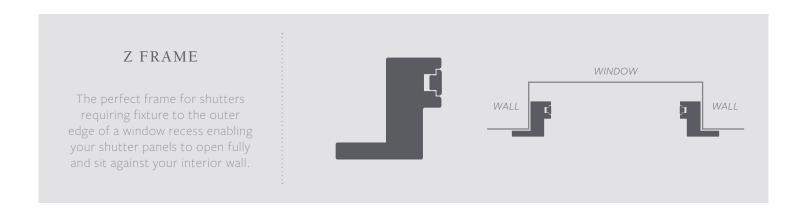

# CHOOSE YOUR SHUTTER FRAME

Choose from the refined selection of shutter frames to enhance the finer details of your hand-crafted shutter.

L and Z frame options are available in various aesthetic finishes. Please refer to product specification to view available options.