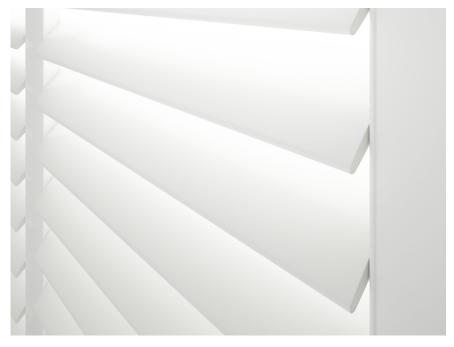

# CHOOSE YOUR LOUVRE PROFILE

Santa Fe fauxwood shutters offer a choice of an elliptical or urban blade profile on both Hampton and Nevada shutters.

## ELLIPTICAL

Available in 63mm, 76mm and 89mm