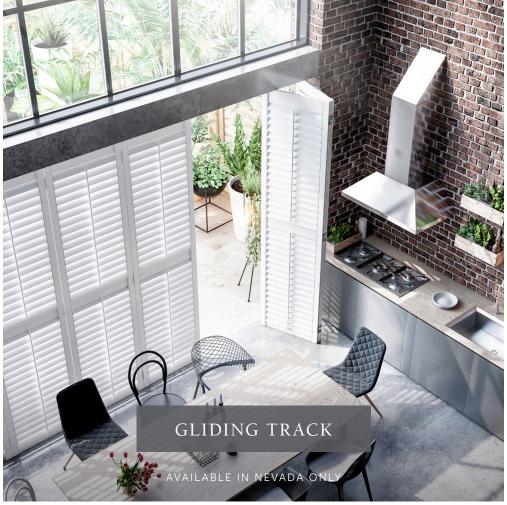

n ultimately bespoke shutter. Choose from a variety of shutter styles, louvre profiles, slat sizes and a palette of on trend contemporary tones.

# QUALITY ASSURANCE

Santa Fe Hampton and Nevada shutters offer a 10 year\* manufacturer's warranty against structural and hardware defects.

<sup>\*5</sup> year warranty on Nevada grey shutters





# BENEFITS OF FAUXWOOD SHUTTERS

Santa Fe Fauxwood Shutters are manufactured from high quality HS Polyvinyl and offer multiple benefits including:

- ▶ Durable with waterproof functionality
- ▶ Suitable for most window designs
- Superior insulation values
- ▶ 9 colour options across 2 ranges
- ▶ Hampton shutters are manufactured in the UK
- ▶ 10 year warranty\*

# CHOOSE YOUR DESIGN

Tailor your Santa Fe shutter to suit your interior style.













# CHOOSE YOUR LOUVRE PROFILE

Santa Fe fauxwood shutters offer a choice of an elliptical or urban blade profile on both Hampton and Nevada shutters.

## ELLIPTICAL



Available in 63mm, 76mm and 89mm

# URBAN



Available in 89mm only







# CHOOSE YOUR LOUVRE SIZE

Choose from the following louvre sizes:

63 MM 76 MM 89 MM





# CHOOSE YOUR SHUTTER FRAME

Choose from the refined selection of shutter frames to enhance the finer details of your hand-crafted shutter.







L and Z frame options are available in various aesthetic finishes. Please refer to product specification to view available options.

# CHOOSE YOUR SHUTTER STILE

In line with your choice of shutter frame, the style of panel closure will allow you to perfect your Santa Fe shutter.

### ASTRAGAL

The vertical sides o