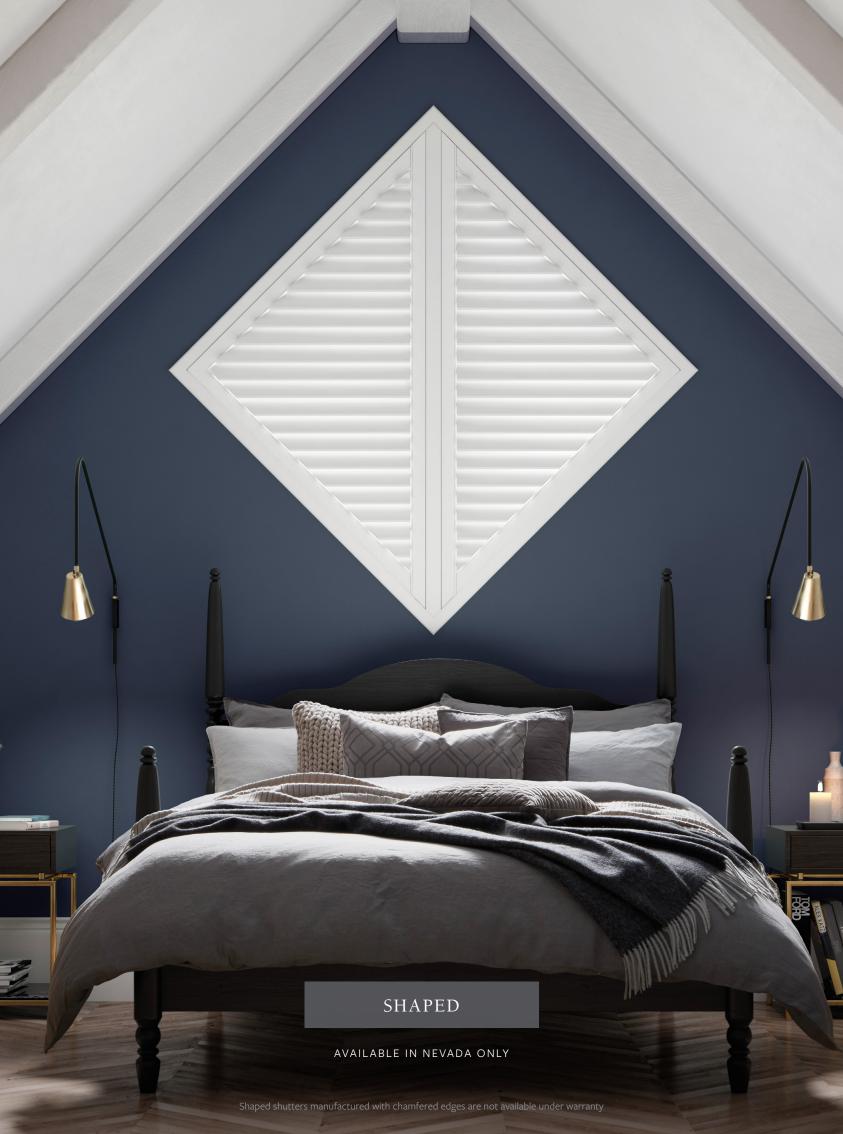

ultimately bespoke shutter. Choose from a variety of shutter styles, louvre profiles, slat sizes and a palette of on trend contemporary tones.

# QUALITY ASSURANCE

Santa Fe Hampton and Nevada shutters offer a 10 year\* manufacturer's warranty against structural and hardware defects.

<sup>\*5</sup> year warranty on Nevada grey shutters





# BENEFITS OF FAUXWOOD SHUTTERS

Santa Fe Fauxwood Shutters are manufactured from high quality HS Polyvinyl and offer multiple benefits including:

- ▶ Durable with waterproof functionality
- ▶ Suitable for most window designs
- Superior insulation values
- ▶ 9 colour options across 2 ranges
- ▶ Hampton shutters are manufactured in the UK
- ▶ 10 year warranty\*

# CHOOSE YOUR DESIGN

Tailor your Santa Fe shutter to suit your interior style.













# CHOOSE YOUR LOUVRE PROFILE

Santa Fe fauxwood shutters offer a choice of an elliptical or urban blade profile on both Hampton and Nevada shutters.

## ELLIPTICAL



Available in 63mm, 76mm and 89mm

# URBAN



Available in 89mm only







# CHOOSE YOUR LOUVRE SIZE

Choose from the following louvre sizes:

63 MM 76 MM 89 MM





# CHOOSE YOUR SHUTTER FRAME

Choose from the refined selection of shutter frames to enhance the finer details of your hand-crafted shutter.







L and Z frame options are available in various aesthetic finishes. Please refer to product specification to view available options.

# CHOOSE YOUR SHUTTER STILE

In line with your choice of shutter frame, the style of panel closure will allow you to perfect your Santa Fe shutter.

### ASTRAGAL

The vertical sides of