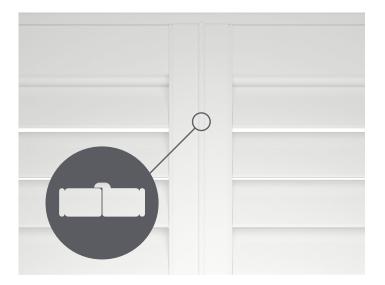

# CHOOSE YOUR SHUTTER STILE

In line with your choice of shutter frame, the style of panel closure will allow you to perfect your Santa Fe shutter.

### ASTRAGAL

The vertical sides of the panel are designed to cover the light gap, where 2 panels meet. The small lip offers superior light control.