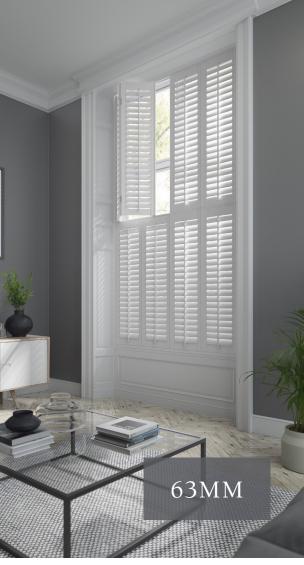

## ELLIPTICAL

Available in 63mm, 76mm and 89mm

# CHOOSE YOUR LOUVRE SIZE

Choose from the following louvre sizes:

63 MM 76 MM 89 MM