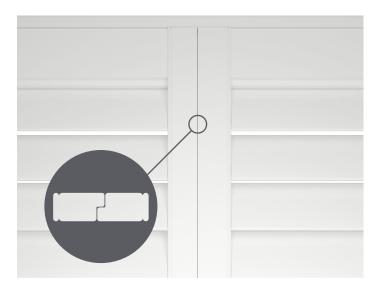

### ASTRAGAL

The vertical sides of the panel are designed to cover the light gap, where 2 panels meet. The small lip offers superior light control.

### RABBET

The vertical sides of the panel have a channel and groove which interconnect to the opposing stile, creating the traditional shutter look.