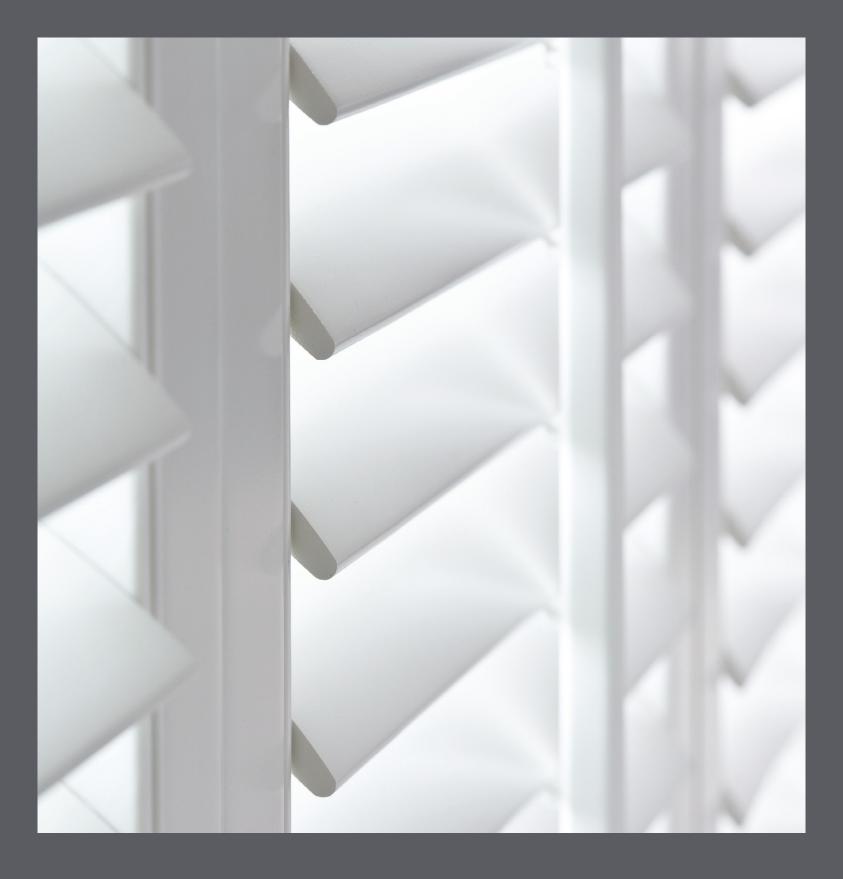

# CHOOSE YOUR LOUVRE PROFILE

Santa Fe fauxwood shutters offer a choice of an elliptical or urban blade profile on both Hampton and Nevada shutters.

## ELLIPTICAL

Available in 63mm, 76mm and 89mm

# URBAN

Available in 89mm only

# CHOOSE YOUR LOUVRE SIZE

Choose from the following louvre sizes:

63 MM 76 MM 89 MM