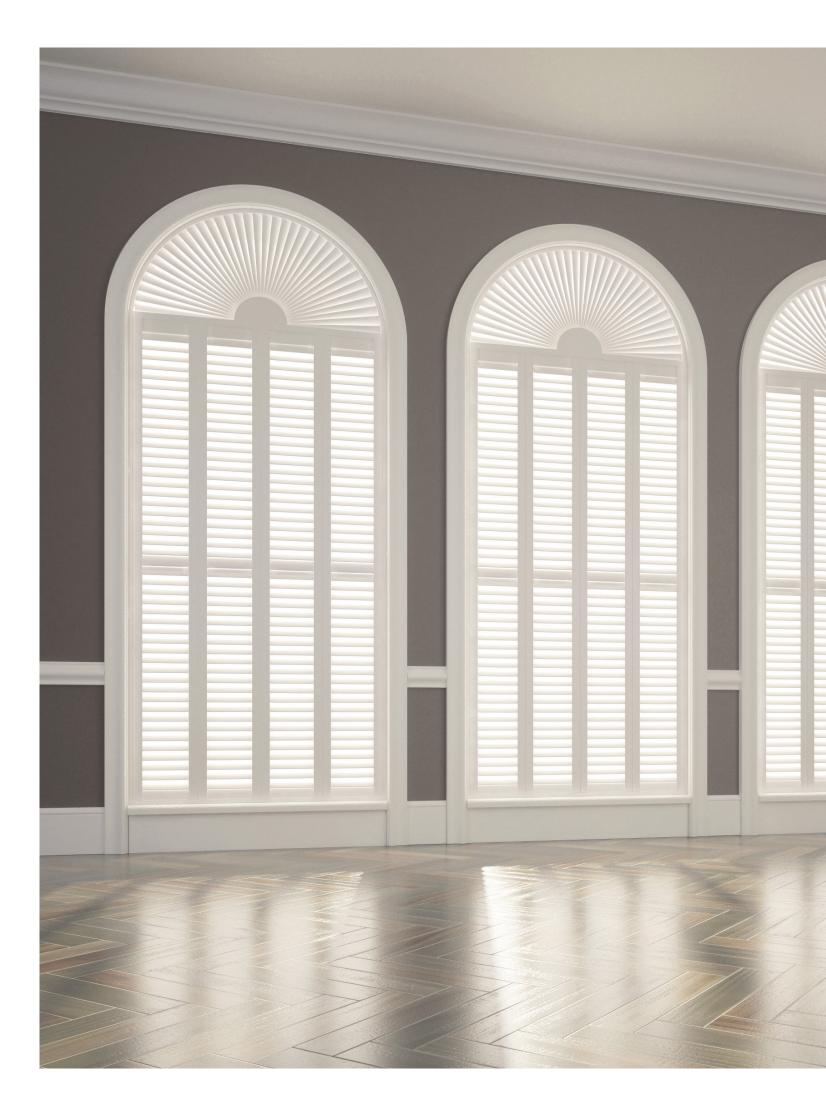

#### LIGHT CONTROL

Santa Fe Hampton and Nevada shutters offer optimum light control, allowing the perfect amount of light into your room; keep light to a minimum by closing all the louvres or enable light to flow freely through open louvres and panels.

#### **PRIVACY**

Your choice of shutter style allows you to enhance your privacy without sacrificing natural light flow; choose a café style shutter to enable privacy to the bottom half of the window whilst facilitating full light flow through the upper section.