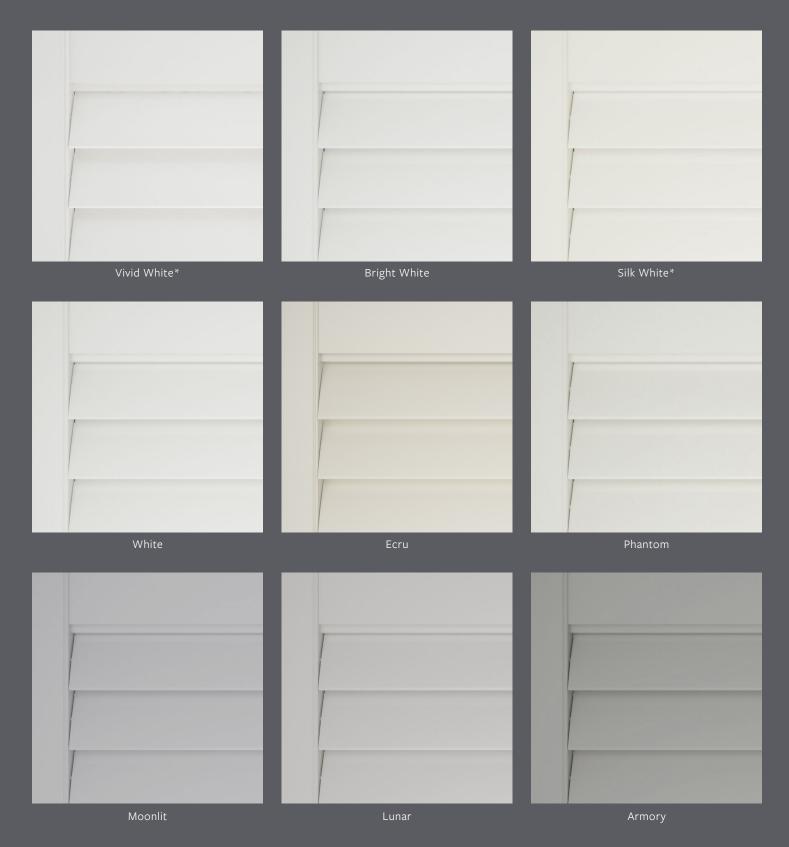

# SHUTTER COLOURS

The Nevada collection is available in a selection of popular whites and creams to cool grey tones, suited to any interior. The Hampton collection is available in Vivid White and Silk White.

\*Hampton available in Vivid White & Silk White.