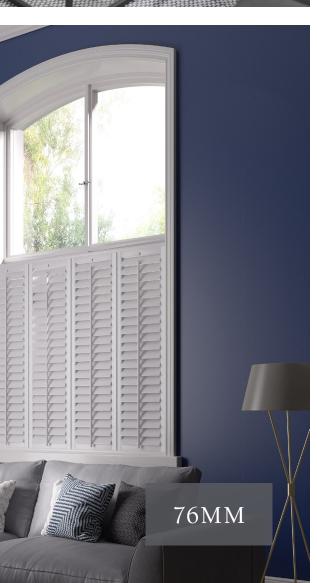

## ELLIPTICAL

Available in 63mm, 76mm and 89mm

# CHOOSE YOUR LOUVRE SIZE

Choose from the following louvre sizes:

63 MM 76 MM 89 MM