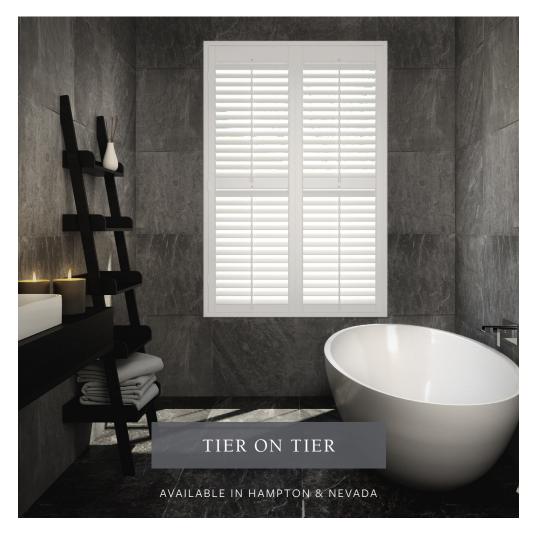

#### EASY CARE

Santa Fe fauxwood shutters are perfect for areas of high moisture such as kitchens, bathrooms and wet rooms as the material ensures each shutter is 100% waterproof and allows for shutters to be easily cleaned.