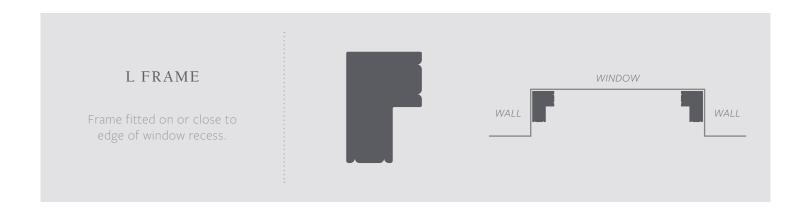

# CHOOSE YOUR SHUTTER FRAME

Choose from the refined selection of shutter frames to enhance the finer details of your hand-crafted shutter.

L and Z frame options are available in various aesthetic finishes. Please refer to product specification to view available options.