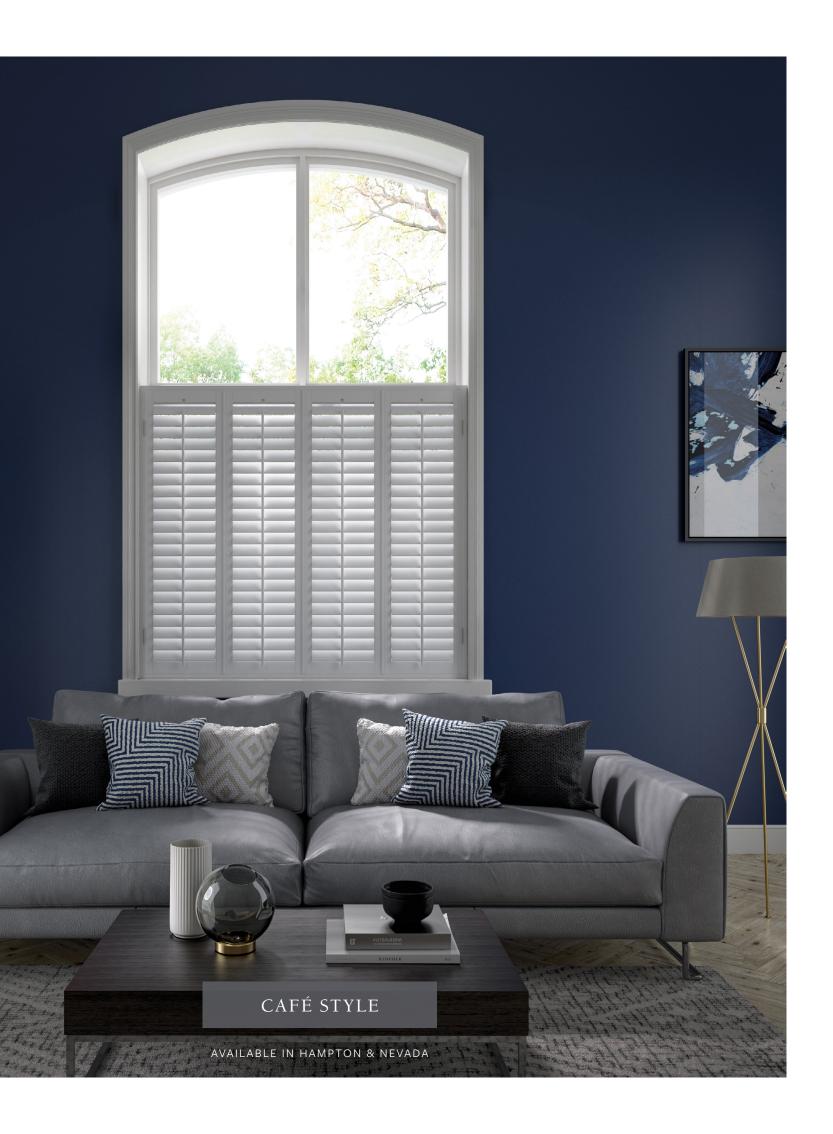

#### **PRIVACY**

Your choice of shutter style allows you to enhance your privacy without sacrificing natural light flow; choose a café style shutter to enable privacy to the bottom half of the window whilst facilitating full light flow through the upper section.