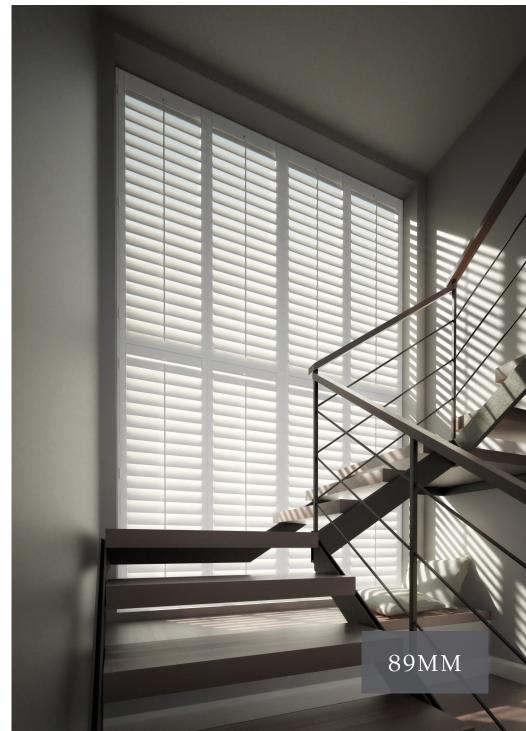

## ELLIPTICAL

Available in 63mm, 76mm and 89mm

# CHOOSE YOUR LOUVRE SIZE

Choose from the following louvre sizes:

63 MM 76 MM 89 MM