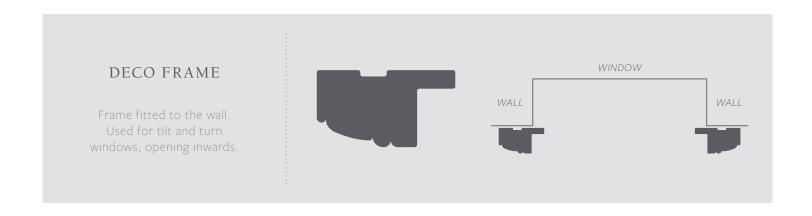

# CHOOSE YOUR SHUTTER FRAME

Choose from the refined selection of shutter frames to enhance the finer details of your hand-crafted shutter.

L and Z frame options are available in various aesthetic finishes. Please refer to product specification to view available options.