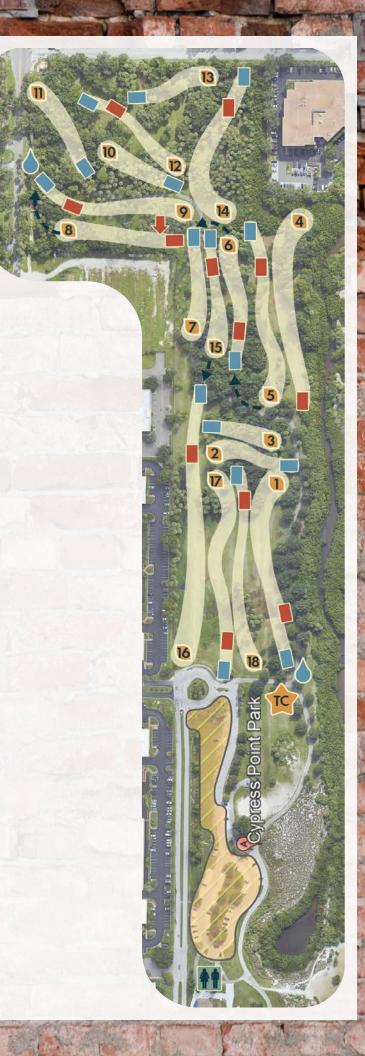

## **Cypress Point Park**

Basket

Parking

Long Pad

Short Pad

Restroom

Mandatory

Water Station

Tournament Central

|       |     | Сурі | ess Point | Park  |      | 4      | Averages |       |
|-------|-----|------|-----------|-------|------|--------|----------|-------|
| #     | Pin | Par  | Ladies    | Short | Long | Ladies | Short    | Long  |
| 1     | A   | 4    | 455       | 455   | 570  | 4.56   | 3.68     | 3.94  |
| 2     | A   | 3    | 239       | 239   | 239  | 3.13   | 2.92     | 2.86  |
| 3     | A   | 3    | 198       | 198   | 198  | 2.95   | 2.72     | 2.54  |
| 4     | В   | 4    | 575       | 575   | 575  | 5.33   | 4.48     | 4.23  |
| 5     | В   | 4    | 410       | 410   | 470  | 4.33   | 3.78     | 3.86  |
| 6     | A   | 3    | 332       | 263   | 332  | 4.1    | 2.95     | 3.28  |
| 7     | A   | 3    | 258       | 258   | 258  | 3.95   | 3.41     | 3.33  |
| 8     | A   | 4    | 386       | 386   | 386  | 4.23   | 3.61     | 3.51  |
| 9     | A   | 4    | 415       | 415   | 475  | 3.87   | 3.69     | 3.78  |
| 10    | В   | 3    | 218       | 218   | 218  | 3.41   | 2.96     | 2.73  |
| 11    | A   | 3    | 225       | 225   | 225  | 3.46   | 3.01     | 3.05  |
| 12    | A   | 3    | 335       | 335   | 377  | 3.77   | 3.27     | 3.19  |
| 13    | A   | 3    | 263       | 263   | 263  | 3.31   | 2.85     | 2.93  |
| 14    | A   | 4    | 422       | 422   | 490  | 4.36   | 3.72     | 3.83  |
| 15    | A   | 3    | 271       | 271   | 313  | 3.85   | 3.22     | 3.33  |
| 16    | A   | 5    | 725       | 725   | 825  | 5.36   | 4.59     | 4.65  |
| 17    | A   | 4    | 518       | 518   | 580  | 4.49   | 3.77     | 3.97  |
| 18    | A   | 4    | 510       | 510   | 565  | 4.49   | 3.57     | 3.66  |
| Total |     | 64   | 6755      | 6686  | 7359 | 72.95  | 62.2     | 62.67 |

### **Cypress Point Park**

- On/beyond any walking path is OB.
- 2 On/beyond any walking path is OB.
- On/beyond any walking path is OB.
- ALL DIVISIONS PLAY FROM SHORT PAD On/beyond any walking path or in any water is OB.
- 5 On/beyond any walking path or in any water is OB.
- 6 On/beyond any walking path or in any water is OB.
- On/beyond any walking path or over any fence is OB.
- ALL DIVISIONS PLAY FROM SHORT PAD Mando If missed retee with a 1 stroke penalty. On/beyond any walking path or over any fence is OB.
- 9 On/beyond any walking path or over any fence is OB.
- 10 On/beyond any walking path is OB.
- 11 On/beyond any walking path is OB.
- On/beyond any walking path is OB.
- On/beyond any walking path is OB.
- On/beyond any walking path is OB. Any shot landing in or beyond relief area (marked by paint and whiskers) will be granted 1 meter relief from the point where they entered the relief area with NO PENALTY. Players may not play from within the relief area.
- On/beyond any walking path or over any fence/string/paint line is OB.
- On/beyond any walking path or over any fence/string/paint line is OB.
- On/beyond any walking path or over any fence/string/paint line is OB.
- On/beyond any walking path or over any fence/string/paint line is OB.