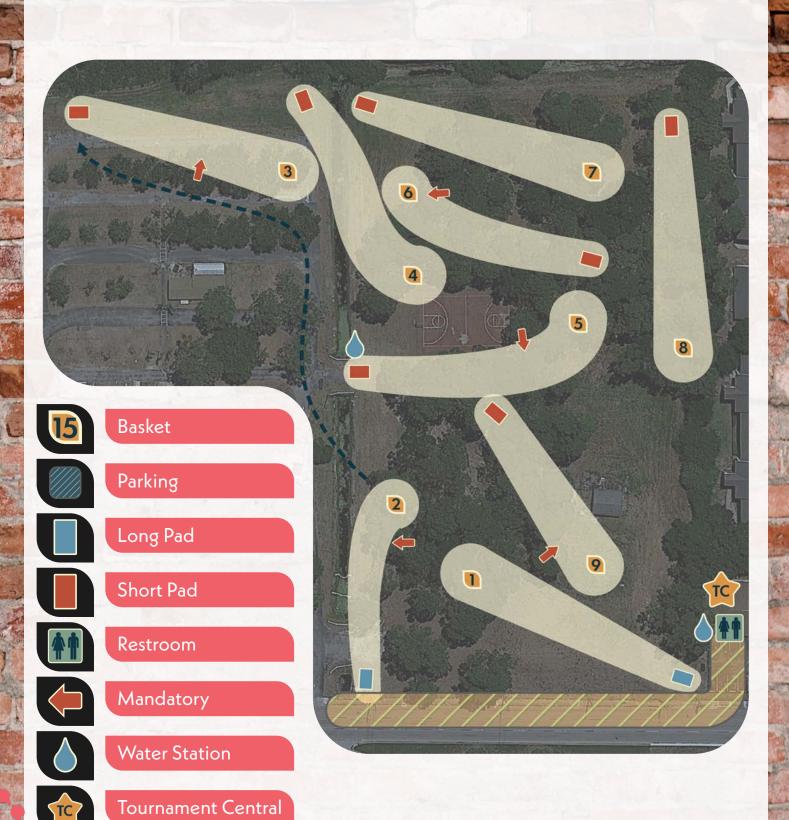

### Azalea Park

Basket

Parking

Long Pad

Short Pad

Restroom

Mandatory

Water Station