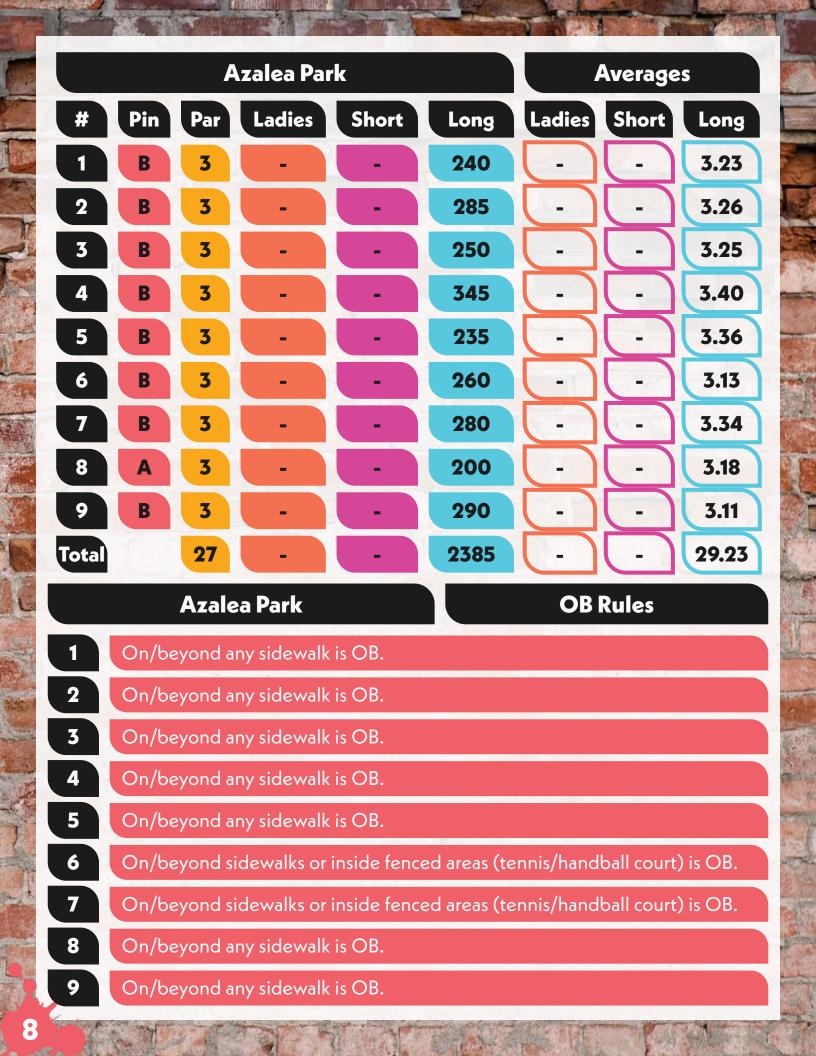

The second second

|      | Division            | Round 1  | Round 2  | Round 3 |
|------|---------------------|----------|----------|---------|
|      | F Pool              | PureLine | PureLine | Azalea  |
| MA4  | Mixed Amateur 4     | Long     | Long     | Long    |
| FA4  | Women's Amateur 4   | Long     | Long     | Long    |
| MJ18 | Mixed Junior ≤18    | Long     | Long     | Long    |
| FJ18 | Girls' Junior ≤18   | Long     | Long     | Long    |
| MJ15 | Mixed Junior ≤15    | Long     | Long     | Long    |
| FJ15 | Girls' Junior ≤15   | Long     | Long     | Long    |
| MJ12 | Mixed Junior ≤12    | Long     | Long     | Long    |
| FJ12 | Girls' Junior ≤12   | Long     | Long     | Long    |
| FA70 | Women's Amateur 70+ | Long     | Long     | Long    |
| FA75 | Women's Amateur 75+ | Long     | Long     | Long    |
| FA80 | Women's Amateur 80+ | Long     | Long     | Long    |
| MA75 | Mixed Amateur 75+   | Long     | Long     | Long    |
| MA80 | Mixed Amateur 80+   | Long     | Long     | Long    |