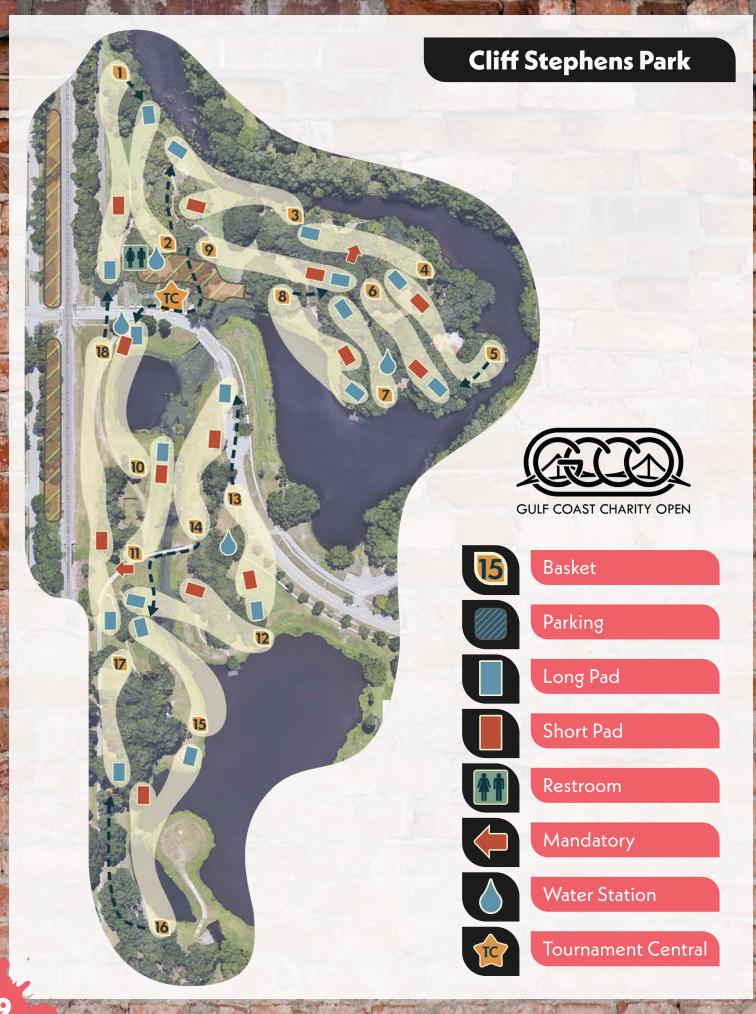

Tournament Central

|       | N. 10. | Cliff | Stephens | Park  |      |          | Averages |       |
|-------|--------|-------|----------|-------|------|----------|----------|-------|
| #     | Pin    | Par   | Ladies   | Short | Long | Ladies   | Short    | Long  |
| 1     | A      | 3     | 264      | 264   | 426  | <u>-</u> | 3.77     | 3.78  |
| 2     | B      | 3     | 312      | 312   | 312  | <u>-</u> | 3.26     | 2.87  |
| 3     | A      | 3     | 114      | 114   | 279  |          | 3.11     | 3.05  |
| 4     | A      | 3     | 279      | 279   | 279  |          | 3.48     | 3.07  |
| 5     | B      | 3     | 252      | 252   | 360  |          | 3.11     | 3.14  |
| 6     | B      | 3     | 264      | 264   | 354  |          | 3.1      | 3.14  |
| 7     | В      | 3     | 303      | 303   | 303  |          | 3.42     | 3.05  |
| 8     | A      | 3     | 222      | 222   | 297  |          | 3.01     | 2.85  |
| 9     | A      | 3     | 279      | 195   | 279  |          | 2.78     | 2.69  |
| 10    | A      | 3     | 321      | 321   | 339  |          | 3.31     | 2.88  |
| 11    | A      | 3     | 234      | 234   | 279  |          | 2.95     | 2.88  |
| 12    | A      | 3     | 192      | 192   | 345  |          | 2.86     | 3.09  |
| 13    | A      | 3     | 204      | 204   | 276  |          | 2.86     | 2.89  |
| 14    | A      | 3     | 217      | 217   | 321  |          | 2.94     | 2.93  |
| 15    | A      | 3     | 306      | 306   | 306  |          | 3.68     | 3.15  |
| 16    | A      | 4     | 413      | 413   | 450  |          | 4.2      | 3.99  |
| 17    | A      | 3     | 384      | 384   | 384  |          | 3.82     | 3.33  |
| 18    | A      | 4     | 471      | 471   | 669  |          | 4.47     | 4.71  |
| Total |        | 56    | 5031     | 4947  | 6258 | <u>-</u> | 60.13    | 57.49 |