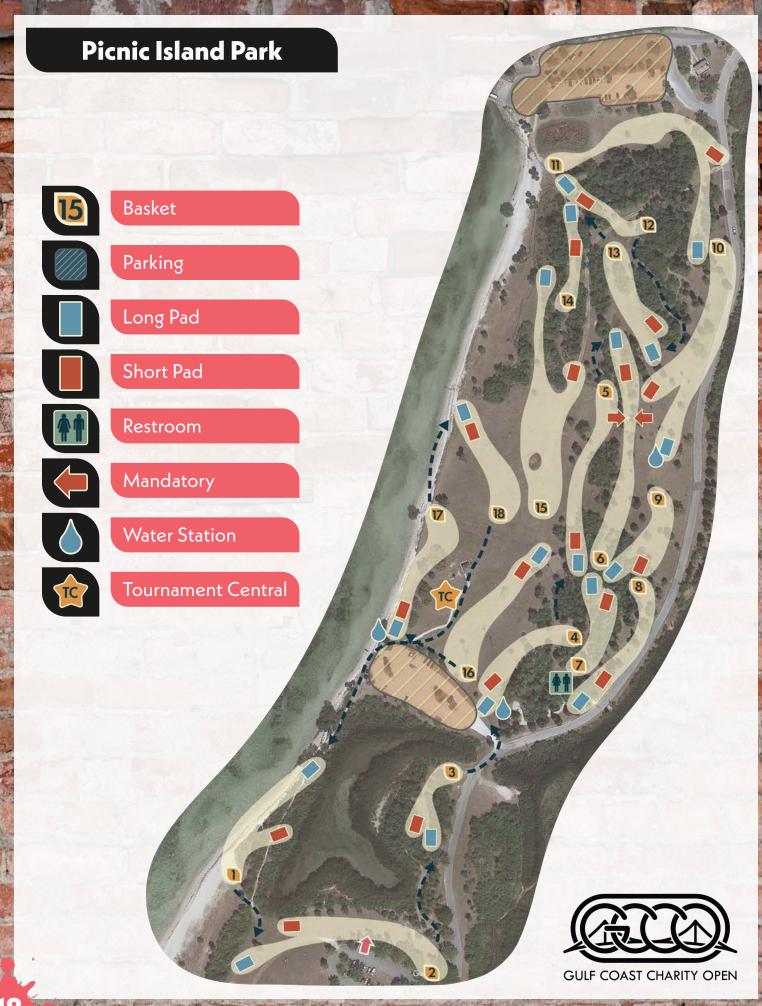

|       | Picn       | ic Isla | nd Park | (     |      |        | Average | s     |
|-------|------------|---------|---------|-------|------|--------|---------|-------|
| #     | Pin        | Par     | Ladies  | Short | Long | Ladies | Short   | Long  |
| 1     | A - Orange | 3       | 135     | 135   | 330  | 2.81   | 2.79    | 3.19  |
| 2     | C - Blue   | 4       | 390     | 390   | 535  | 4.44   | 3.84    | 3.99  |
| 3     | C - Blue   | 3       | 210     | 170   | 210  | 3.4    | 2.64    | 2.66  |
| 4     | B - Orange | 3       | 222     | 222   | 275  | 3.77   | 3.07    | 3.09  |
| 5     | C - Blue   | 4       | 387     | 387   | 435  | 4.21   | 3.69    | 3.42  |
| 6     | C - Blue   | 4       | 485     | 485   | 570  | 5.37   | 4.65    | 4.68  |
| 7     | B - Orange | 3       | 150     | 150   | 230  | 3.15   | 2.78    | 3.09  |
| 8     | B - Orange | 3       | 266     | 266   | 338  | 3.44   | 3.15    | 3.24  |
| 9     | B - Orange | 3       | 263     | 263   | 283  | 3.46   | 3.12    | 2.94  |
| 10    | C - Blue   | 4       | 405     | 405   | 515  | 4.67   | 4.16    | 4.05  |
| 11    | C - Blue   | 4       | 395     | 395   | 610  | 4.46   | 3.77    | 4.36  |
| 12    | A - Orange | 3       | 191     | 191   | 245  | 3.25   | 3       | 3.07  |
| 13    | A - Orange | 3       | 186     | 186   | 253  | 3.29   | 3.04    | 2.88  |
| 14    | A - Orange | 3       | 180     | 180   | 220  | 3.23   | 2.82    | 2.86  |
| 15    | C - Blue   | 4       | 485     | 485   | 595  | 4.58   | 3.97    | 4.22  |
| 16    | C - Blue   | 3       | 287     | 287   | 340  | 3.69   | 3.03    | 2.98  |
| 17    | B - Orange | 3       | 250     | 250   | 300  | 4.23   | 3.33    | 3.24  |
| 18    | B - Orange | 3       | 221     | 221   | 275  | 3.63   | 3.03    | 2.97  |
| Total |            | 60      | 5108    | 5068  | 6559 | 69.08  | 59.88   | 60.93 |

#### **Picnic Island Park**

- PDGA WAIVER APPROVED: LONG PAD Any teeshot coming to rest to the right of the string line on the beach or to the left of the path will proceed to the short pad with a one stroke penalty. Standard OB rules apply from short pad and after teeshot.
- Mando If mando is missed proceed to the drop zone with a one stroke penalty. In/beyond any water on left, in/beyond road long, or beyond any paint line on right is OB.
- In any water or on/beyond any road is OB.
- Any shot landing past the string/paint line designating the parking lot is OB.
- 5 Any shot landing on concrete (pavilion) is OB.
- Triple Mando If missed proceed to drop zone with one stroke penalty. On/beyond any road is OB.
- On any concrete (bathrooms) or on/beyond any road is OB
- 8 On any concrete (bathrooms) or on/beyond any road is OB
- 9 On/beyond any road is OB.
- 10 On/beyond any road is OB.
- On/beyond any road/parking lot, inside any roped/painted area (marsh) or beyond any fence is OB.
- 12 Over any fence is OB.
- Any shot landing past the string/paint line that designates the parking lot or on any concrete (pavilions) is OB.
- Over any string/paint line or on any concrete (pavilion) is OB. Standard OB rules apply.
- 18 Over any fence or on any concrete (pavilion) is OB.