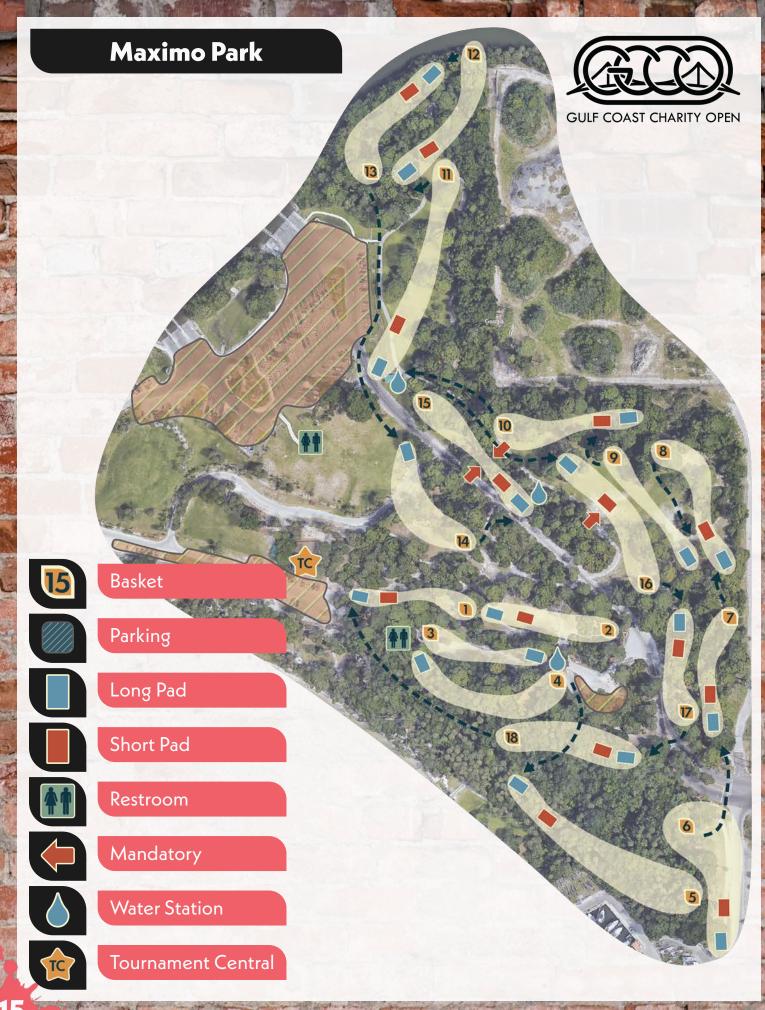

|       | - A | M   | aximo Pa | rk    |      |        | Averages |      |
|-------|-----|-----|----------|-------|------|--------|----------|------|
| #     | Pin | Par | Ladies   | Short | Long | Ladies | Short    | Long |
| 1     | A   | 3   | 271      | 175   | 271  | 3.88   | 2.8      | 3.03 |
| 2     | A   | 3   | 192      | 192   | 233  | 3.3    | 2.86     | 2.73 |
| 3     | В   | 3   | 263      | 263   | 263  | 4.12   | 3.56     | 3.2  |
| 4     | A   | 3   | 208      | 208   | 208  | 3.28   | 3.25     | 2.94 |
| 5     | A   | 3   | 241      | 241   | 328  | 4      | 3.62     | 3.7  |
| 6     | A   | 3   | 206      | 206   | 250  | 3.3    | 3.08     | 2.91 |
| 7     | A   | 3   | 175      | 175   | 217  | 3.37   | 2.97     | 2.94 |
| 8     | A   | 3   | 234      | 234   | 321  | 3.42   | 3.09     | 3.04 |
| 9     | A   | 3   | 313      | 313   | 313  | 3.74   | 3.2      | 2.79 |
| 10    | A   | 3   | 250      | 250   | 314  | 3.53   | 3.31     | 3.35 |
| 11    | A   | 3   | 330      | 330   | 436  | 3.77   | 3.63     | 3.6  |
| 12    | A   | 3   | 181      | 181   | 267  | 3.4    | 3.16     | 3.23 |
| 13    | A   | 3   | 203      | 203   | 290  | 3.14   | 3.02     | 3.3  |
| 14    | A   | 3   | 255      | 255   | 255  | 3.42   | 3.12     | 2.83 |
| 15    | A   | 3   | 225      | 225   | 249  | 3.65   | 3.45     | 3.28 |
| 16    | A   | 3   | 242      | 242   | 352  | 3.16   | 3.04     | 3.23 |
| 17    | A   | 3   | 176      | 176   | 239  | 3.09   | 2.84     | 3.12 |
| 18    | C   | 3   | 232      | 232   | 278  | 3.74   | 3.5      | 3.48 |
| Total |     | 54  | 4197     | 4101  | 5084 | 63.31  | 57.50    | 56.7 |

#### **Maximo Park**

- 1 On/beyond any road is OB.
- 2 On/beyond any road is OB.
- PDGA WAIVER APPROVED: On or beyond road is OB. All OB teeshots proceed to the drop zone with a one stroke penalty. Normal OB rules apply after teeshot.
- On/beyond any road or walking path is OB.
- Over any fence/string line/paint line or on/beyond any road is OB.
- 6 On or beyond any road is OB.
- On the elevated interstate is OB (gravel road is in bounds).
- 8 On the elevated interstate is OB (gravel road is in bounds).
- 9 On the elevated interstate is OB (gravel road is in bounds).
- On/beyond any walking path or over any fence is OB.
- On/beyond any walking path is OB. LONG TEE Your drive must cross the walking path directly in front of the tee area to advance. If your drive does not cross the walking path, retee with a one stroke penalty.
- Over any fence/string line/paint line or in any water is OB.
- 13 In any water is OB.
- On any road or on/beyond any walking path is OB.
- Double Mando If missed from either pad, retee from that pad with a one stroke penalty. On/beyond any road or on/beyond any walking path is OB.
- Mando If missed from either pad, retee from that pad with a one stroke penalty. On/beyond any road or on/beyond and walking path is OB.
- 17 On/beyond any road is OB.
- Beyond string/paint line on left or inside string line area surrounding the bog is OB.