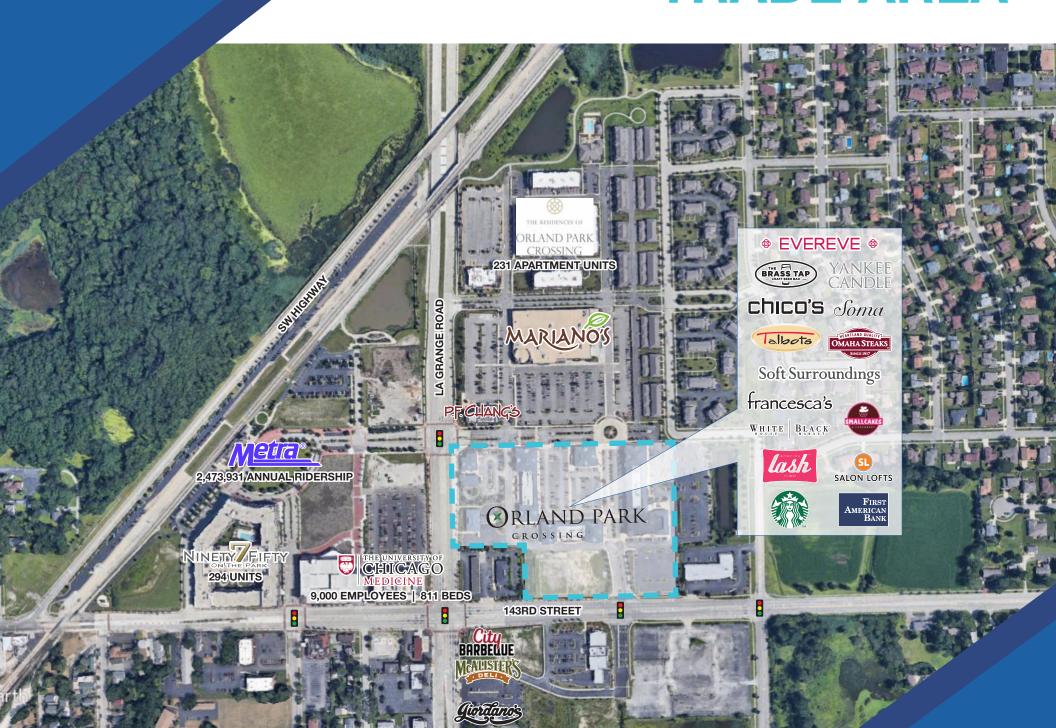

#### **LOCATION**

NEC 143rd Street & La Grange Road Orland Park, IL

#### **FEATURES**

- Premium lifestyle center anchored by Soft Surroundings, Evereve, Salon Lofts, Francesca's, Hand & Stone, Amazing Lash, Chico's, White House Black Market and Talbots
- The ultimate convenient shopping and dining experience with pedestrian friendly courtyards, outdoor dining venues, civic gathering places and seasonal events held on site
- The Offices at Orland Park Crossing include Vein Clinics of America, Midwest Eye Center and Liberty Mutual
- Surrounded by a 230 unit luxury rental community and Mariano's Fresh Market
- Host of successful, long standing national and regional retail and office tenants

# **TRADE AREA**