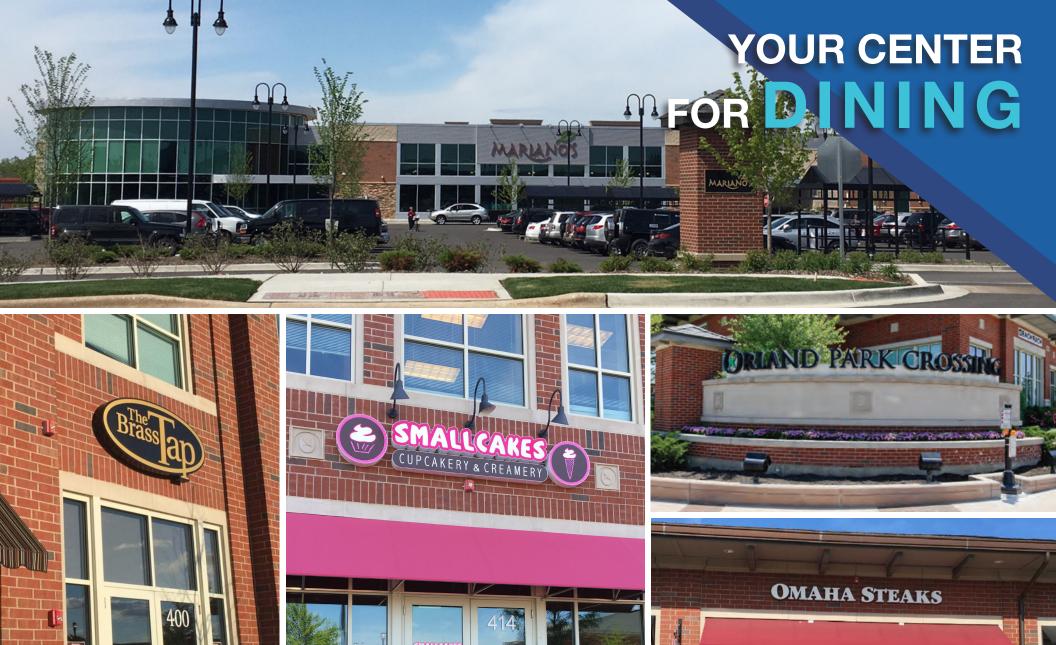

#### **FEATURES**

- Premium lifestyle center anchored by Soft Surroundings, Evereve, Salon Lofts, Francesca's, Hand & Stone, Amazing Lash, Chico's, White House Black Market and Talbots
- The ultimate convenient shopping and dining experience with pedestrian friendly courtyards, outdoor dining venues, civic gathering places and seasonal events held on site
- The Offices at Orland Park Crossing include Vein Clinics of America, Midwest Eye Center and Liberty Mutual
- Surrounded by a 230 unit luxury rental community and Mariano's Fresh Market
- Host of successful, long standing national and regional retail and office tenants