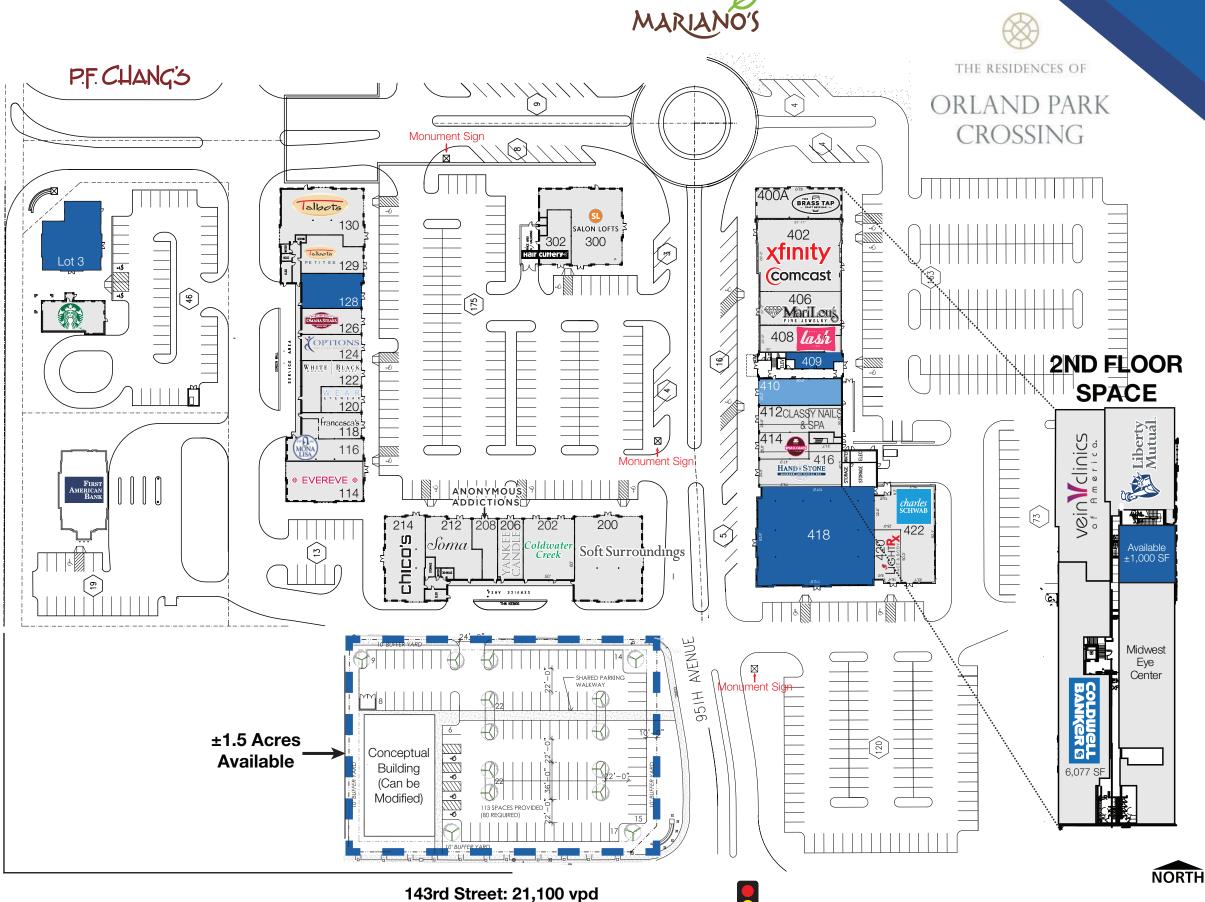

#### **FEATURES**

- Premium lifestyle center anchored by Soft Surroundings, Evereve, Salon Lofts, Francesca's, Hand & Stone, Amazing Lash, Chico's, White House Black Market and Talbots
- The ultimate convenient shopping and dining experience with pedestrian friendly courtyards, outdoor dining venues, civic gathering places and seasonal events held on site
- The Offices at Orland Park Crossing include Vein Clinics of America, Midwest Eye Center and Liberty Mutual
- Surrounded by a 230 unit luxury rental community and Mariano's Fresh Market
- Host of successful, long standing national and regional retail and office tenants

## SITE PLAN

La Grange Road: 42,300 vpd

| Suite                                                                                 | Tenant                                                                                                                                                                                           | SF                                                                                                      |
|---------------------------------------------------------------------------------------|--------------------------------------------------------------------------------------------------------------------------------------------------------------------------------------------------|---------------------------------------------------------------------------------------------------------|
| 114                                                                                   | Evereve                                                                                                                                                                                          | 3,000                                                                                                   |
| 116                                                                                   | Mona Lisa Boutique                                                                                                                                                                               | 2,000                                                                                                   |
| 118                                                                                   | Francesca's Collection                                                                                                                                                                           | 1,169                                                                                                   |
| 120                                                                                   | Wear Eyewear                                                                                                                                                                                     | 1,000                                                                                                   |
| 122                                                                                   | White House Black Market                                                                                                                                                                         | 2,000                                                                                                   |
| 124                                                                                   | Options Medical                                                                                                                                                                                  | 1,493                                                                                                   |
| 126                                                                                   | Omaha Steaks                                                                                                                                                                                     | 1,500                                                                                                   |
| 128                                                                                   | Available                                                                                                                                                                                        | 2,034                                                                                                   |
| 129                                                                                   | Talbots Petites                                                                                                                                                                                  | 2,019                                                                                                   |
| 130                                                                                   | Talbots                                                                                                                                                                                          | 4,100                                                                                                   |
| 200                                                                                   | Soft Surroundings                                                                                                                                                                                | 5,445                                                                                                   |
| 202                                                                                   | Coldwater Creek                                                                                                                                                                                  | 3,003                                                                                                   |
| 206                                                                                   | Yankee Candle                                                                                                                                                                                    | 1,492                                                                                                   |
| 208                                                                                   | Anonymous Addictions<br>Boutique                                                                                                                                                                 | 1,200                                                                                                   |
| 212                                                                                   | Soma Intimates                                                                                                                                                                                   | 2,653                                                                                                   |
| 214                                                                                   | Chico's                                                                                                                                                                                          | 3,320                                                                                                   |
| 300                                                                                   | Salon Lofts                                                                                                                                                                                      | 4,500                                                                                                   |
| 302                                                                                   | Hair Cuttery                                                                                                                                                                                     | 1,495                                                                                                   |
| Lot 2                                                                                 | Starbucks                                                                                                                                                                                        | 2,026                                                                                                   |
| Lot 3                                                                                 | Available                                                                                                                                                                                        | 3,420                                                                                                   |
| 400A                                                                                  | The Brass Tap                                                                                                                                                                                    | 2,380                                                                                                   |
| 402                                                                                   | Xfinity/Comcast                                                                                                                                                                                  | 5,303                                                                                                   |
| 406                                                                                   | Mari Lou's Fine Jewelry                                                                                                                                                                          | 0.560                                                                                                   |
|                                                                                       |                                                                                                                                                                                                  | 2,562                                                                                                   |
| 408                                                                                   | The Amazing Lash Studio                                                                                                                                                                          | 1,803                                                                                                   |
|                                                                                       | ,                                                                                                                                                                                                |                                                                                                         |
| 408                                                                                   | The Amazing Lash Studio                                                                                                                                                                          | 1,803                                                                                                   |
| 408<br><b>409</b>                                                                     | The Amazing Lash Studio  Available                                                                                                                                                               | 1,803<br><b>933</b>                                                                                     |
| 408<br>409<br>410                                                                     | The Amazing Lash Studio  Available  Lease Pending                                                                                                                                                | 1,803<br>933<br>2,000                                                                                   |
| 408<br>409<br>410<br>412                                                              | The Amazing Lash Studio  Available  Lease Pending  Classy Nails & Spa                                                                                                                            | 1,803<br>933<br>2,000<br>2,040                                                                          |
| 408<br>409<br>410<br>412<br>414                                                       | The Amazing Lash Studio  Available  Lease Pending  Classy Nails & Spa  Smallcakes                                                                                                                | 1,803<br>933<br>2,000<br>2,040<br>1,194                                                                 |
| 408<br>409<br>410<br>412<br>414<br>416                                                | The Amazing Lash Studio  Available  Lease Pending  Classy Nails & Spa  Smallcakes  Hand & Stone                                                                                                  | 1,803<br>933<br>2,000<br>2,040<br>1,194<br>2,509                                                        |
| 408<br>409<br>410<br>412<br>414<br>416<br>418                                         | The Amazing Lash Studio  Available  Lease Pending  Classy Nails & Spa  Smallcakes  Hand & Stone  Available                                                                                       | 1,803<br>933<br>2,000<br>2,040<br>1,194<br>2,509<br>10,425                                              |
| 408<br>409<br>410<br>412<br>414<br>416<br>418<br>420                                  | The Amazing Lash Studio  Available  Lease Pending  Classy Nails & Spa  Smallcakes  Hand & Stone  Available  LightRx                                                                              | 1,803<br>933<br>2,000<br>2,040<br>1,194<br>2,509<br>10,425<br>1,230                                     |
| 408<br>409<br>410<br>412<br>414<br>416<br>418<br>420<br>422                           | The Amazing Lash Studio  Available  Lease Pending  Classy Nails & Spa  Smallcakes  Hand & Stone  Available  LightRx  Charles Schwab                                                              | 1,803<br>933<br>2,000<br>2,040<br>1,194<br>2,509<br>10,425<br>1,230<br>3,955                            |
| 408<br>409<br>410<br>412<br>414<br>416<br>418<br>420<br>422<br>2nd Floor              | The Amazing Lash Studio  Available  Lease Pending  Classy Nails & Spa  Smallcakes  Hand & Stone  Available  LightRx  Charles Schwab  USA Vein Clinic                                             | 1,803<br>933<br>2,000<br>2,040<br>1,194<br>2,509<br>10,425<br>1,230<br>3,955<br>4,481                   |
| 408<br>409<br>410<br>412<br>414<br>416<br>418<br>420<br>422<br>2nd Floor              | The Amazing Lash Studio  Available  Lease Pending  Classy Nails & Spa  Smallcakes  Hand & Stone  Available  LightRx  Charles Schwab  USA Vein Clinic  Liberty Mutual                             | 1,803<br>933<br>2,000<br>2,040<br>1,194<br>2,509<br>10,425<br>1,230<br>3,955<br>4,481<br>3,304          |
| 408<br>409<br>410<br>412<br>414<br>416<br>418<br>420<br>422<br>2nd Floor<br>2nd Floor | The Amazing Lash Studio  Available  Lease Pending  Classy Nails & Spa  Smallcakes  Hand & Stone  Available  LightRx  Charles Schwab  USA Vein Clinic  Liberty Mutual  Coldwell Banker            | 1,803<br>933<br>2,000<br>2,040<br>1,194<br>2,509<br>10,425<br>1,230<br>3,955<br>4,481<br>3,304<br>6,077 |
| 408 409 410 412 414 416 418 420 422 2nd Floor 2nd Floor 2nd Floor                     | The Amazing Lash Studio  Available  Lease Pending  Classy Nails & Spa  Smallcakes  Hand & Stone  Available  LightRx  Charles Schwab  USA Vein Clinic  Liberty Mutual  Coldwell Banker  Available | 1,803 933 2,000 2,040 1,194 2,509 10,425 1,230 3,955 4,481 3,304 6,077 ±1,000                           |