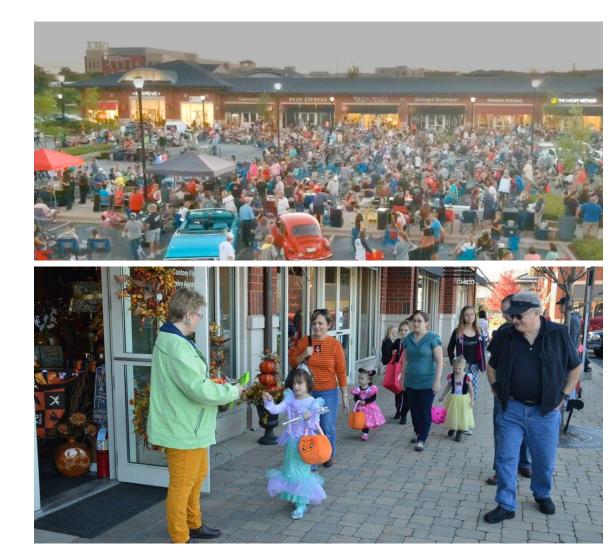

### ANNUAL EVENTS

Big crowds gather for Orland Park Crossing's annual events, which include Christmas Holly Trolley with Santa, Beatles Tribute Band, Spirit of America Car Show, Arts and Drafts, Halloween Trick-or-Treat and more