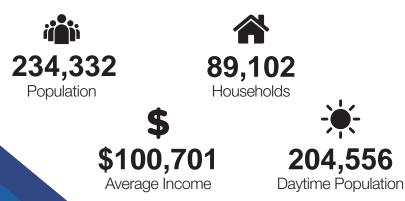

Owned & Managed By: **ERDAND** PARK

### LOCATION

NEC 143rd Street & La Grange Road Orland Park, IL

### **FEATURES**

- Premium lifestyle center anchored by Soft Surroundings, Evereve, Salon Lofts, Francesca's, Hand & Stone, Amazing Lash, Chico's, White House Black Market and Talbots
- The ultimate convenient shopping and dining experience with pedestrian friendly courtyards, outdoor dining venues, civic gathering places and seasonal events held on site
- The Offices at Orland Park Crossing include Vein Clinics of America, Midwest Eye Center and Liberty Mutual
- Surrounded by a 230 unit luxury rental community and Mariano's Fresh Market
- Host of successful, long standing national and regional retail and office tenants

### **TRADE AREA DEMOGRAPHICS**

Within a 15 Minute Drive Time



### ANNUAL EVENTS

Big crowds gather for Orland Park Crossing's annual events, which include Christmas Holly Trolley with Santa, Beatles Tribute Band, Spirit of America Car Show, Arts and Drafts, Halloween Trick-or-Treat and more



## YOUR CENTER FOR STYLE



chaming GHARLE



Soft Surroundings



MARIAN



### **TRADE AREA**



### RLAND PARK CROSSING **SITE PLAN**

| Suite     | Tenant                           | SF               |
|-----------|----------------------------------|------------------|
| 114       | Evereve                          | 3,000            |
| 116       | Available                        | 2,000            |
| 118       | Francesca's Collection           | 1,169            |
| 120       | Wear Eyewear                     | 1,000            |
| 122       | White