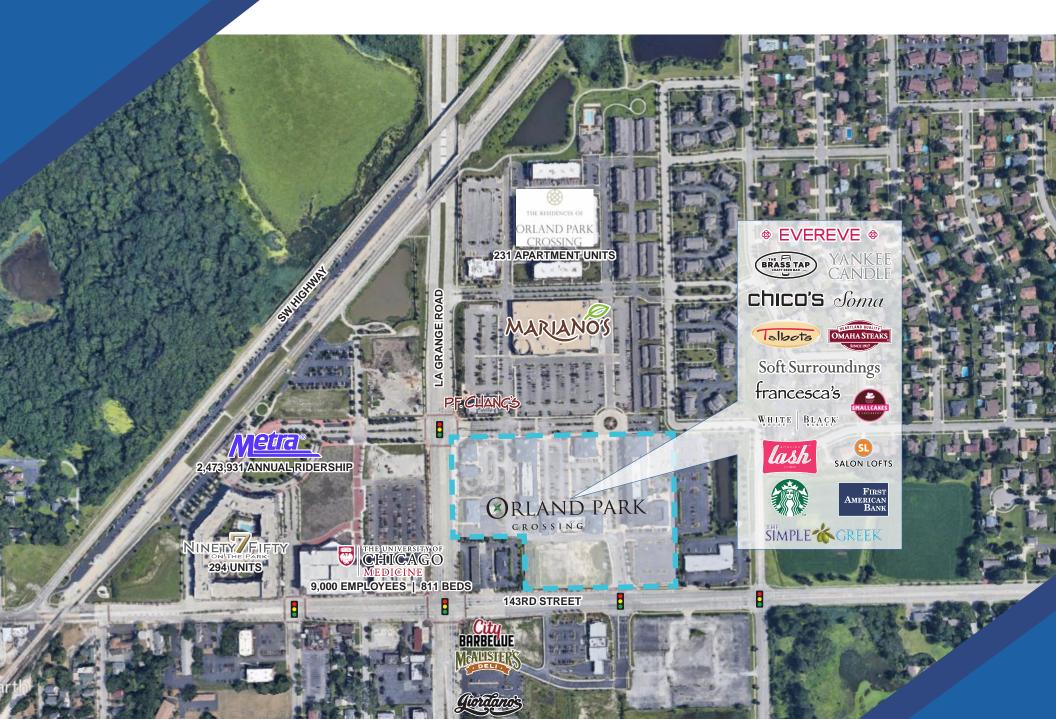

### LOCATION

NEC 143rd Street & La Grange Road Orland Park, IL

### **FEATURES**

- Premium lifestyle center anchored by Soft Surroundings, Evereve, Salon Lofts, Francesca's, Hand & Stone, Amazing Lash, Chico's, White House Black Market and Talbots
- The ultimate convenient shopping and dining experience with pedestrian friendly courtyards, outdoor dining venues, civic gathering places and seasonal events held on site
- The Offices at Orland Park Crossing include Vein Clinics of America, Midwest Eye Center and Liberty Mutual
- Surrounded by a 230 unit luxury rental community and Mariano's Fresh Market
- Host of successful, long standing national and regional retail and office tenants

<u>Metra</u>® 2,473,931 ANNUAL RIDERSHIP NINETY FIFTY **294 UNITS** CHICAGO MEDICINE 9,000 EMPLOYEES | 811 BEDS

Giordanos