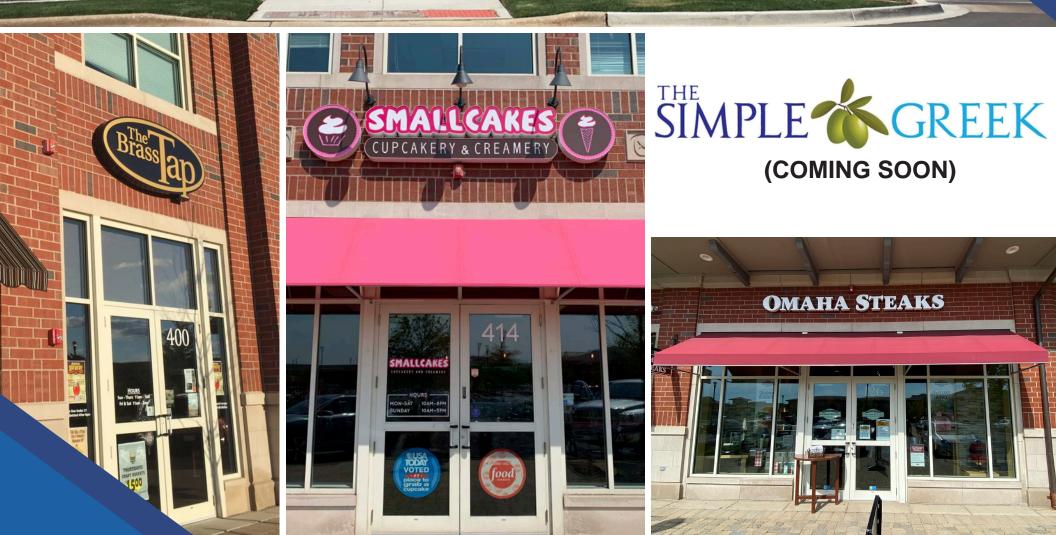

### **FEATURES**

- Premium lifestyle center anchored by Soft Surroundings, Evereve, Salon Lofts, Francesca's, Hand & Stone, Amazing Lash, Chico's, White House Black Market and Talbots
- The ultimate convenient shopping and dining experience with pedestrian friendly courtyards, outdoor dining venues, civic gathering places and seasonal events held on site
- The Offices at Orland Park Crossing include Vein Clinics of America, Midwest Eye Center and Liberty Mutual
- Surrounded by a 230 unit luxury rental community and Mariano's Fresh Market
- Host of successful, long standing national and regional retail and office tenants

## YOUR CENTER FOR STYLE

chaming GHARLE

Soft Surroundings

MARIAN