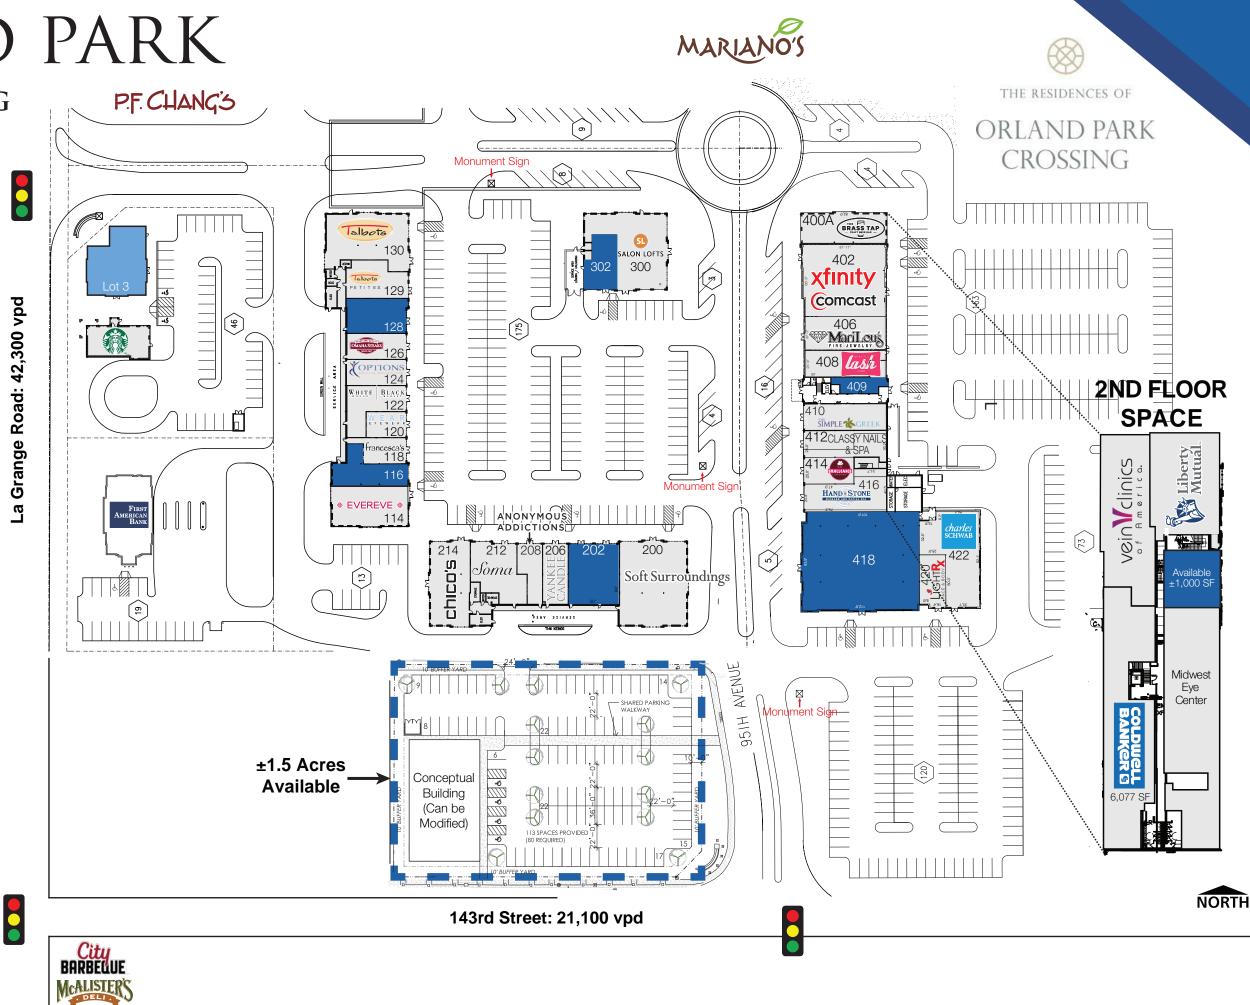

### RLAND PARK CROSSING **SITE PLAN**

| Suite     | Tenant                           | SF               |
|-----------|----------------------------------|------------------|
| 114       | Evereve                          | 3,000            |
| 116       | Available                        | 2,000            |
| 118       | Francesca's Collection           | 1,169            |
| 120       | Wear Eyewear                     | 1,000            |
| 122       | White House Black Market         | 2,000            |
| 124       | Options Medical                  | 1,493            |
| 126       | Omaha Steaks                     | 1,500            |
| 128       | Available                        | 2,034            |
| 129       | Talbots Petites                  | 2,019            |
| 130       | Talbots                          | 4,100            |
| 200       | Soft Surroundings                | 5,445            |
| 202       | Available                        | 3,003            |
| 206       | Yankee Candle                    | 1,492            |
| 208       | Anonymous Addictions<br>Boutique | 1,200            |
| 212       | Soma Intimates                   | 2,653            |
| 214       | Chico's                          | 3,320            |
| 300       | Salon Lofts                      | 4,500            |
| 302       | Available                        | 1,495            |
| Lot 2     | Starbucks                        | 2,026            |
| Lot 3     | Lease Pending                    | 3,420            |
| 400A      | The Brass Tap                    | 2,380            |
| 402       | Xfinity/Comcast                  | 5,303            |
| 406       | Mari Lou's Fine Jewelry          | 2,562            |
| 408       | The Amazing Lash Studio          | 1,803            |
| 409       | Available                        | 933              |
| 410       | The Simple Greek                 | 2,000            |
| 412       | Classy Nails & Spa               | 2,040            |
| 414       | Smallcakes                       | 1,194            |
| 416       | Hand & Stone                     | 2,509            |
| 418       | Available                        | 10,425           |
| 420       | LightRx                          | 1,230            |
| 422       | Charles Schwab                   | 3,955            |
| 2nd Floor | USA Vein Clinic                  | 4,481            |
| 2nd Floor | Liberty Mutual                   | 3,304            |
| 2nd Floor | Coldwell Banker                  | 6,077            |
| 2nd Floor | Available                        | ±1,000           |
| 2nd Floor | Midwest Eye Center<br>Available  | 6,837<br>±1.5 AC |
| Outlot    |                                  |                  |