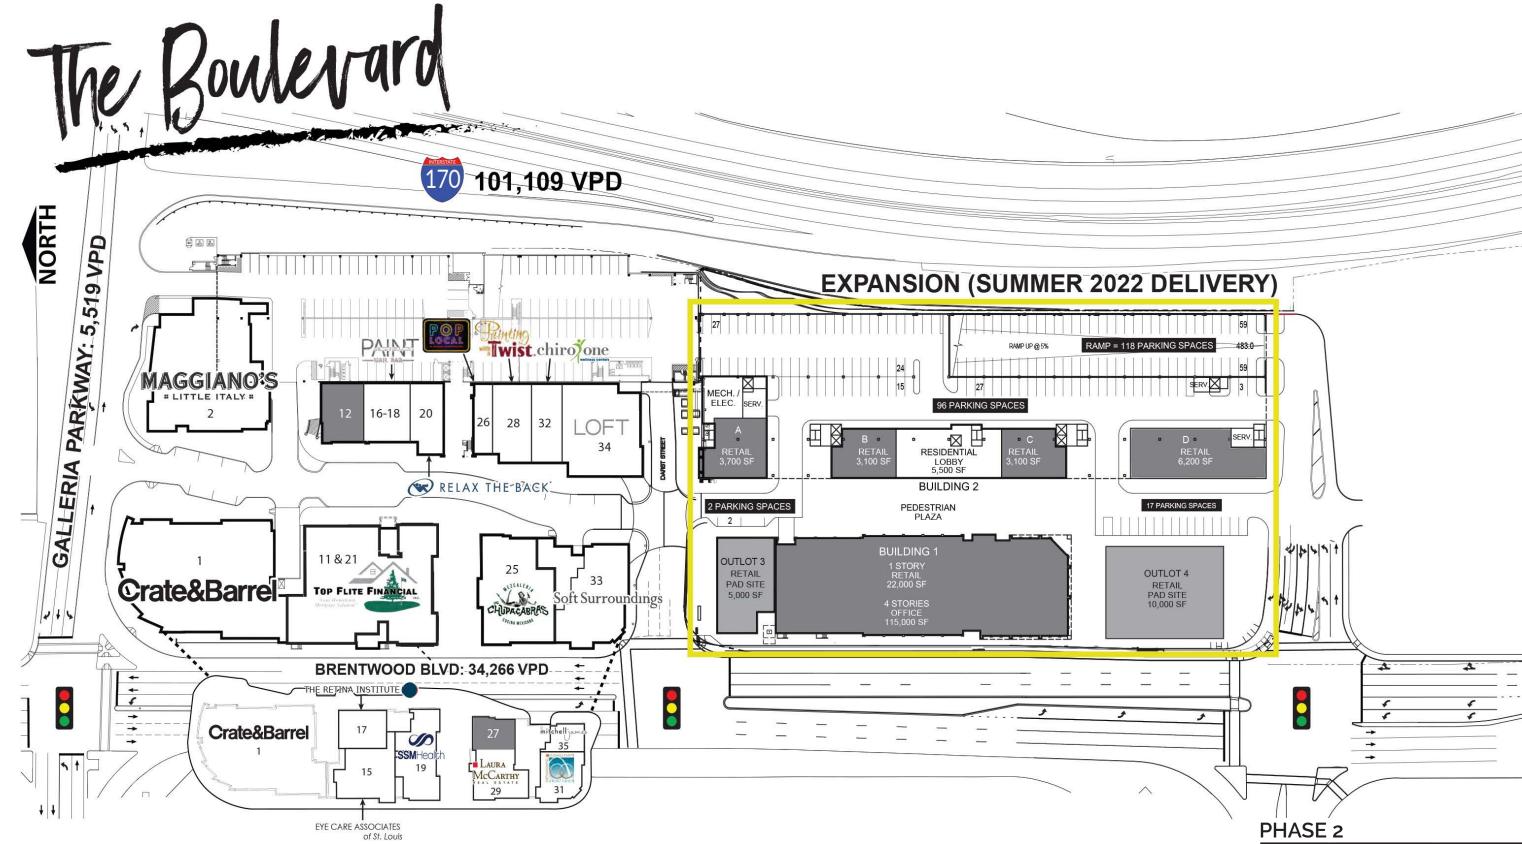

### PHASE 1

| Suite   | Tenant                  | SF     |
|---------|-------------------------|--------|
| 1       | Crate & Barrel          | 35,953 |
| 2       | Maggiano's Little Italy | 12,324 |
| 11 & 21 | Top Flite Financial     | 14,332 |
| 12      | Available               | 3,000  |
| 15      | Eye Care Associates     | 4,851  |
|         |                         |        |

| Suite | Tenant                  | SF    |
|-------|-------------------------|-------|
| 16-18 | Paint Nail Bar          | 2,297 |
| 17    | Retina Consultants, LTD | 3,808 |
| 19    | SSM Health              | 6,128 |
| 20    | Relax the Back          | 2,180 |
| 25    | Mezcaleria              | 6,947 |
|       |                         |       |

| Suite | Tenant                        | SF    |
|-------|-------------------------------|-------|
| 26    | Pop Local                     | 1,380 |
| 27    | Available                     | 2,795 |
| 28    | Painting With a Twist         | 2,950 |
| 29    | 29 Laura McCarthy Real Estate |       |
| 31    | Orthodontic Consultants       | 3,312 |
|       |                               |       |

| Suite | Tenant               | SF                                                  |
|-------|----------------------|-----------------------------------------------------|
| 32    | ChiroOne             | 2,430                                               |
| 33    | Soft Surroundings    | 5,196                                               |
| 34    | Ann Taylor Loft      | 6,629                                               |
| 35    | Mitchell James Salon | 2,921                                               |
|       | 32<br>33<br>34       | 32 ChiroOne 33 Soft Surroundings 34 Ann Taylor Loft |

| Bldg     | Tenant    | SF      |
|----------|-----------|---------|
| Bldg 1   | Available | 22,000  |
| Bldg 1   | Office    | 115,000 |
| Bldg 2 A | Available | 3,700   |
| Bldg 2 B | Available | 3,100   |
| Bldg 2 C | Available | 3,100   |
| Bldg 2 D | Available | 6,200   |
| Outlot 3 | Available | 5,000   |
| Outlot 4 | Available | 5,000   |
|          |           |         |