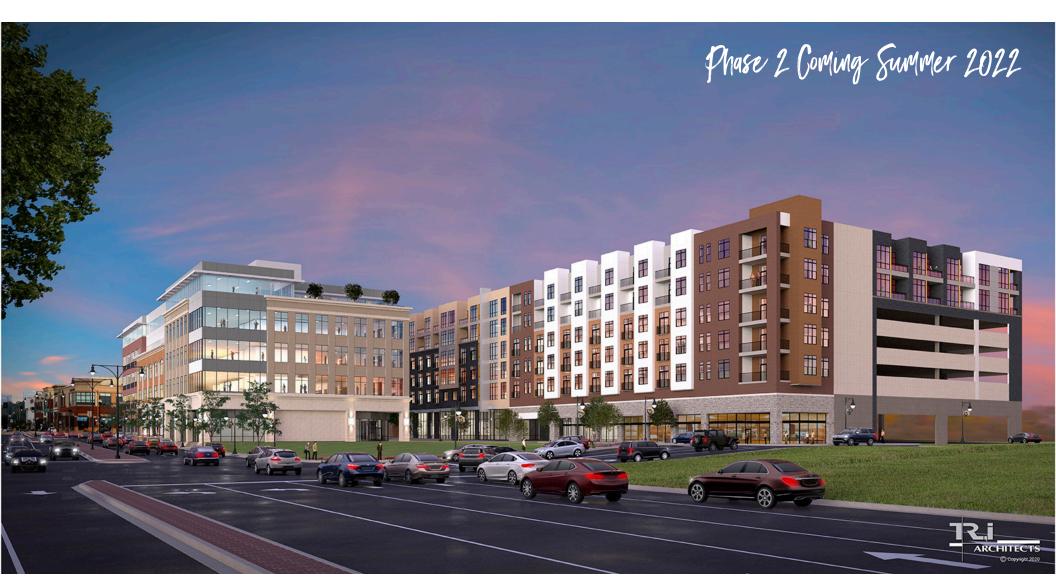

### PREMIER OFFICE SPACE

The Phase II expansion brings up to 200,000 SF of Class A office space to The Boulevard. Tenants will have access to free covered parking with an attached sky-bridge, exterior signage opportunities along major regional arteries, and on-site restaurants, shops and banks.

We collaborate with the area's top architects to design and build creative work environments that suit your workspace needs. Every build-out encompasses your company's personality and vision.