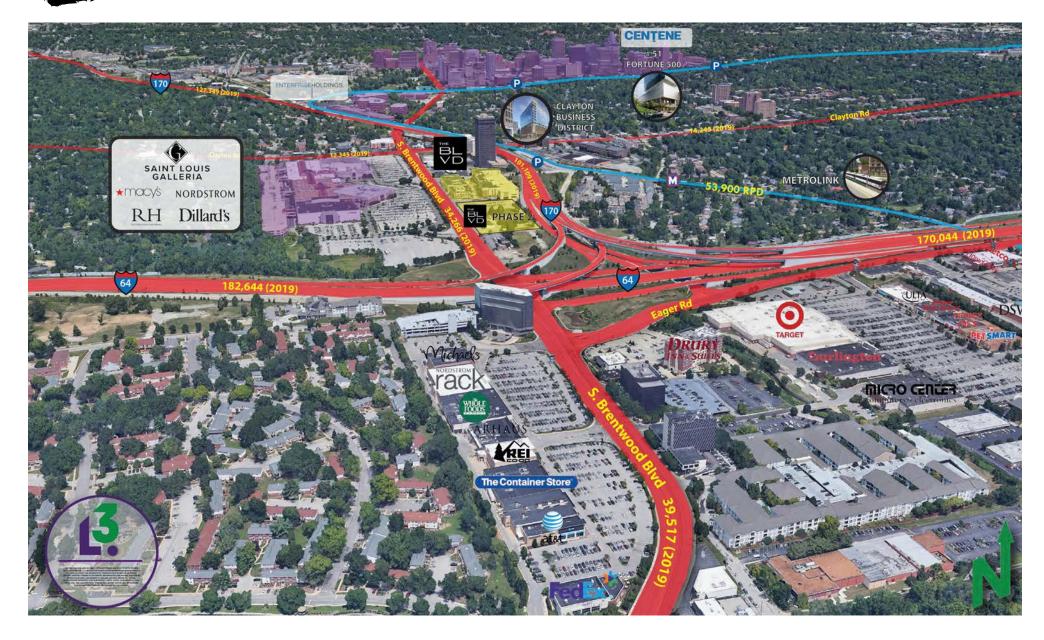

# Aerial

### The Blvd is...

Boasting immediate access to key regional arteries I-64 and I-170, as well as Brentwood Boulevard, The Boulevard is ideally situated and easily accessed by the affluent area patrons.

A short 3 minute walk from the Saint Louis Metrolink, The Boulevard is directly connected to important regional hubs such as Washington University, Saint Louis University, Downtown St. Louis, and the Lambert International Airport.

With 1,400 parking spots in a secured garage, The Boulevard provides a safe and accessible location for its patrons to park for free.

The Boulevard is located within 3 miles of Clayton High School & Ladue High School, both of which are ranked in the top 100 nationally. John Burroughs, which is located within 5 miles of the site, is also ranked in the top of the private high schools nationally.

### ST. LOUIS IS HOME TO 9 FORTUNE 500 COMPANIES

**CENTENE** Ranked #51

Ranked #178

Ranked #426

Ranked #491

Ranked #512

### ST. LOUIS' TOP EMPLOYERS

29,305 empl.

14,566 empl.

20,182 empl.

10,858 empl.

13,500 empl.

11,727 empl.

13,000 empl.

13,000 empl.

17,688 empl.