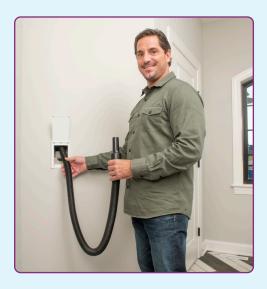

## Just Reach for the Clean™!

Spot is easy to use, just pull the hose out, switch the system on and vacuum. When finished, twist the hose to release and the powerful suction retracts Spot back into place.

## Spot is packed with features for a superior quick clean experience:

- Reaches up to 15'
- Built-in, 360° swivel hose handle
- Automatic lock and turn-off
- Valve doors available in several colors.