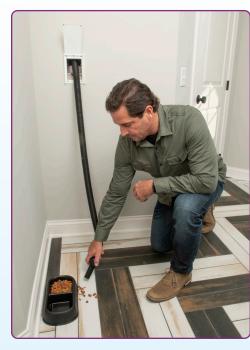

Spot brings the speed and power of your central vacuum to the high-traffic areas of your home like laundry rooms, pet areas, pantries, foyers and mudrooms. It is always there when you need it, but concealed in the wall when you don't.

## Spot clean all your day-to-day messes

litter box • dryer lint • detergent • pet food • mud • leaves • sand • broken glass

Spot is part of the SpeedZone<sup>™</sup> family of products for every day vacuuming. Great for quick cleanups! Just pull out the hose, vacuum the mess and retract the hose back into place.