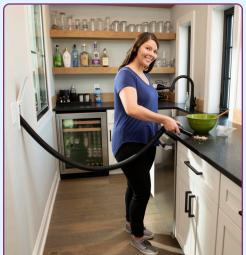

Spot brings the speed and power of your central vacuum to the high-traffic areas of your home like laundry rooms, pet areas, pantries, foyers and mudrooms. It is always there when you need it, but concealed in the wall when you don't.

## Spot clean all your day-to-day messes

litter box • dryer lint • detergent • pet food • mud • leaves • sand • broken glass

Spot is part of the SpeedZone<sup>™</sup> family of products for every day vacuuming. Great for quick cleanups! Just pull out the hose, vacuum the mess and retract the hose back into place.