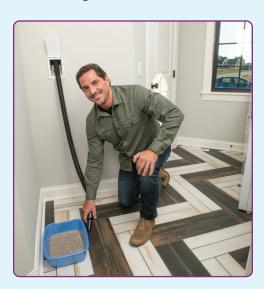

## Spot clean all your day-to-day messes

litter box • dryer lint • detergent • pet food • mud • leaves • sand • broken glass

Spot is part of the SpeedZone<sup>™</sup> family of products for every day vacuuming. Great for quick cleanups! Just pull out the hose, vacuum the mess and retract the hose back into place.