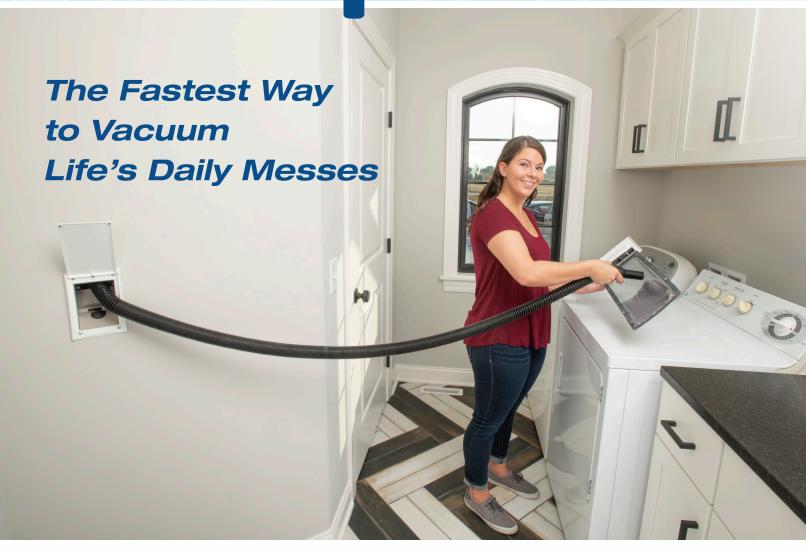

## Life can be messy.

Make it cleaner with Spot®—the quick-clean, central vacuum accessory with a retractable hose. Imagine being able to clean up daily messes without having to get a bulky vacuum or other cleaning supplies. It's possible with Spot!

Spot brings the speed and power of your central vacuum to the high-traffic areas of your home like laundry rooms, pet areas, pantries, foyers and mudrooms. It is always there when you need it, but concealed in the wall when you don't.

## Just Reach for the Clean™!

Spot is easy to use, just pull the hose out, switch the system on and vacuum. When finished, twist the hose to release and the powerful suction retracts Spot back into place.

## Spot is packed with features for a superior quick clean experience:

- Reaches up to 15'
- Built-in, 360° swivel hose handle
- Automatic lock and turn-off
- Valve doors available in several colors.