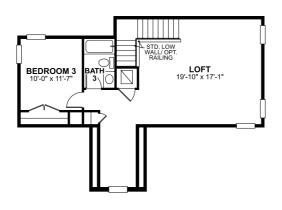

## Daintree

Second Floor

## Available options for this floor:

Bedroom 4

Because we are constantly improving our product, we reserve the right to revise, change, and/or substitute product features, dimensions, specifications, architectural details, and designs without notice. In addition, options shown may not be available in all communities. This brochure is for illustration purposes only and is not part of a legal contract. Prices are subject to change without notice. Room dimensions are approximate and calculated from inside of partition. Please see a New Home Consultant for details. Printed 07-21. Revision: 6/21/2023