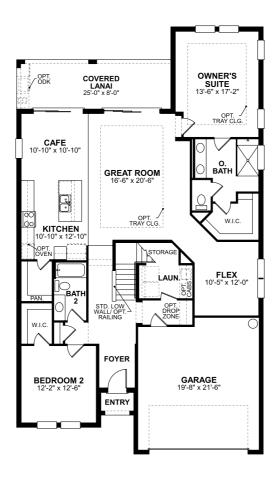

## First Floor

Available options for this floor:

Den, Tub/Shower (a) O. Bath, 4' Garage Extension, Tandem Garage

Because we are constantly improving our product, we reserve the right to revise, change, and/or substitute product features, dimensions, specifications, architectural details, and designs without notice. In addition, options shown may not be available in all communities. This brochure is for illustration purposes only and is not part of a legal contract. Prices are subject to change without notice. Room dimensions are approximate and calculated from inside of partition. Please see a New Home Consultant for details. Printed 07-21. Revision: 6/21/2023