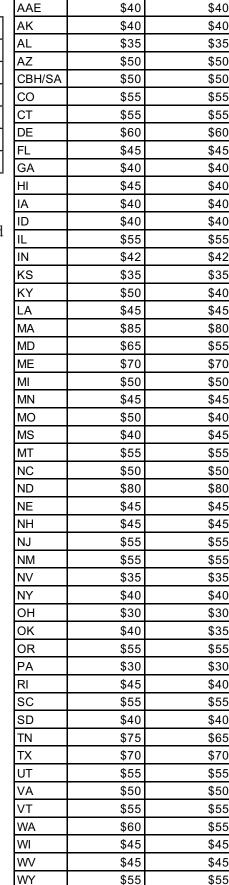

Using the table on the right, please remit State and NFAA fees in the applicable amount. The fees indicated include both the state fee and the \$30 NFAA national fee.

Amount included:\_\_\_\_\_

Make check payable to NFAA and mail with this form to your State Association Secretary. NFAA Director and State Secretary approval is required. If form is not properly submitted, it will be returned to State Association Secretary.