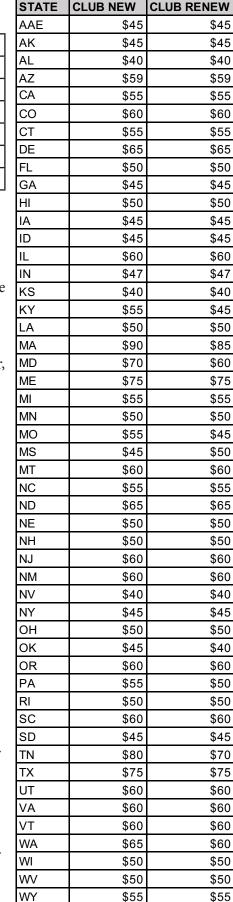

Using the table on the right, please remit State and NFAA fees in the applicable amount. The fees indicated include both the state fee and the \$35 NFAA national fee

Amount included:\_\_\_\_\_

Make check payable to NFAA and mail with this form to your State Association Secretary. NFAA Director and State Secretary approval is required. If form is not properly submitted, it will be returned to State Association Secretary.