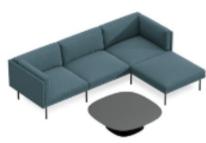

#### $1^{\text{ST}}\,\text{AVENUE}\,\text{LOUNGE}$

OTTOMAN /COFFEE TABLE KIMBALL JOELLE

LOUNGE CHAIRS NATIONAL JOVALIE

Q6 LAP TOP TABLE DAVIS

MOD SECTIONAL SOFA HBF

IDARA LOUNGE CHAIR NATIONAL