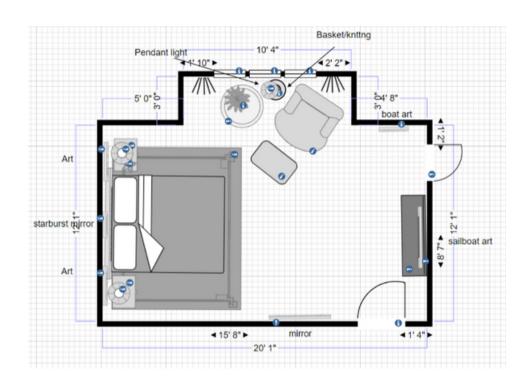

SOME PAST PROJECTS

| 01 | STUDIO APARTMENT           | 06 | QUICK SKETCHES         |
|----|----------------------------|----|------------------------|
| 02 | FAMILY ROOM DESIGN         | 07 | MASTER BEDROOM REMODEL |
| 03 | DAUGHTER BEDROOM DESIGN    | 08 | GLAM LOUNGE            |
| 04 | LIBERTY COTTAGE RENOVATION | 09 | COMMERCIAL SPACES      |
| 05 | MODERN BEDROOM DESIGN      | 10 | COMMERCIAL SPACES      |

## 01. STUDIO APARTMENT







## 02 . FAMILY ROOM DESIGN

Warm Natural Comfort





## 03 . BEDROOM DESIGN

Contemporary Teen



## 04 . LIBERTY COTTAGE - BEFORE





## 04. LIBERTY COTTAGE - BEFORE















## 04 . LIBERTY COTTAGE - IN PROGRESS















## 05 . MODERN BEDROOM DESIGN

Quiet modern



# 06. QUICK SKETCHES















## 07. MASTER BEDROOM OPTIONS







## 07. MASTER BEDROOM OPTIONS









#### 08.LOUNGE

#### Glamorous Get Together!





Dim the lights and blaze the flame.

Your dramatic lounge is ready for entertaining!

The zebra rug at the entrance begins the ambiance of luxury.

Two royal blue velvet sofas for lush comfort and great conversation.

A small seating area for a quiet chat.

Rich color on the fireplace for added drama.

A large coffee table for all your guest's drinks.

Dramatic lighting and unique art to stir the conversation.

Silk drapery and gold accents along with some high style accents and viola!

The best place in town for drinks and conversation.

## 08.LOUNGE

Glamorous Get Together!



## 09. RESIDENT'S LOUNGE - OPTION 1

#### $1^{\text{ST}}\,\text{AVENUE}\,\text{LOUNGE}$





OTTOMAN /COFFEE TABLE KIMB