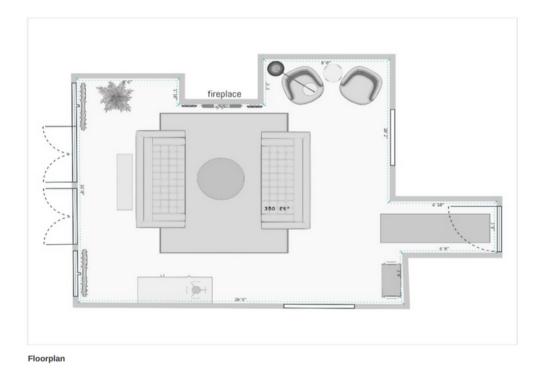

----------------------------|----|------------------------|
| 02 | FAMILY ROOM DESIGN         | 07 | MASTER BEDROOM REMODEL |
| 03 | DAUGHTER BEDROOM DESIGN    | 08 | GLAM LOUNGE            |
| 04 | LIBERTY COTTAGE RENOVATION | 09 | COMMERCIAL SPACES      |
| 05 | MODERN BEDROOM DESIGN      | 10 | COMMERCIAL SPACES      |

## 01. STUDIO APARTMENT







## 02 . FAMILY ROOM DESIGN

Warm Natural Comfort





## 03 . BEDROOM DESIGN

Contemporary Teen



## 04 . LIBERTY COTTAGE - BEFORE





## 04. LIBERTY COTTAGE - BEFORE















## 04 . LIBERTY COTTAGE - IN PROGRESS















## 05 . MODERN BEDROOM DESIGN

Quiet modern



# 06. QUICK SKETCHES















## 07. MASTER BEDROOM OPTIONS







## 07. MASTER BEDROOM OPTIONS









#### 08.LOUNGE

#### Glamorous Get Together!





Dim the lights and blaze the flame.

Your dramatic lounge is ready for entertaining!

The zebra rug at the entrance begins the ambiance of luxury.

Two royal blue velvet sofas for lush comfort and great conversation.

A small seating area for a quiet chat.

Rich color on the fireplace for added drama.

A large coffee table for all your guest's drinks.

Dramatic lighting and unique art to stir the conversation.

Silk drapery and gold accents along with some high style accents and viola!

The best place in town for drinks and conversation.

## 08.LOUNGE

Glamorous Get Together!



## 09. RESIDENT'S LOUNGE - OPTION 1

#### $1^{\text{ST}}\,\text{AVENUE}\,\text{LOUNGE}$





OTTOMAN /COFFEE TABLE KIMBALL JOELLE



LOUNGE CHAIRS NATIONAL JOVALIE



Q6 LAP TOP TABLE DAVIS



MOD SECTIONAL SOFA