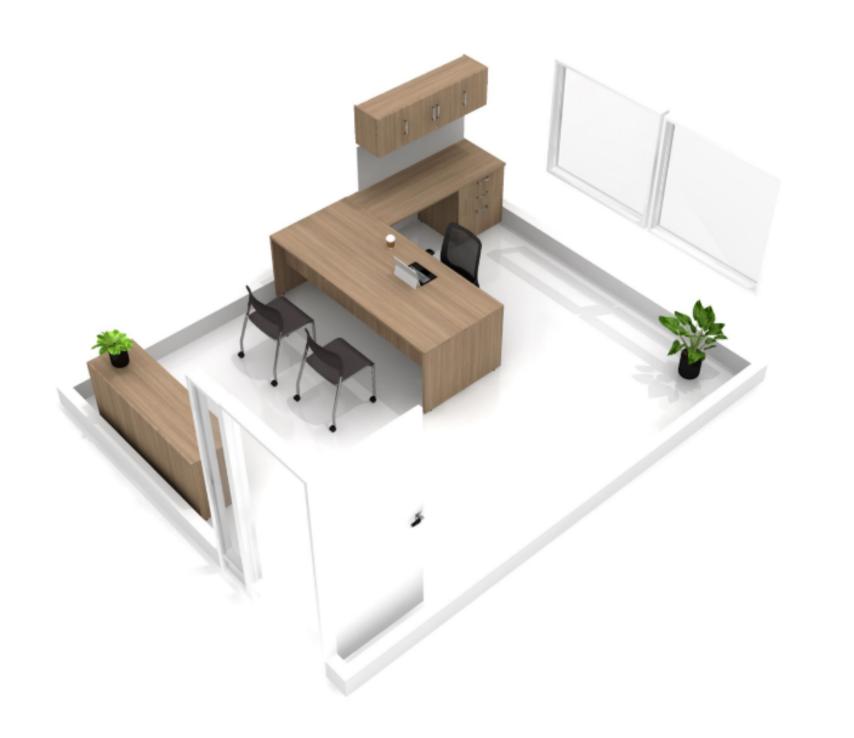

e coffee table for all your guest's drinks.

Dramatic lighting and unique art to stir the conversation.

Silk drapery and gold accents along with some high style accents and viola!

The best place in town for drinks and conversation.

## 08.LOUNGE

Glamorous Get Together!



## 09. RESIDENT'S LOUNGE - OPTION 1

#### $1^{\text{ST}}\,\text{AVENUE}\,\text{LOUNGE}$





OTTOMAN /COFFEE TABLE KIMBALL JOELLE



LOUNGE CHAIRS NATIONAL JOVALIE



Q6 LAP TOP TABLE DAVIS



MOD SECTIONAL SOFA HBF



IDARA LOUNGE CHAIR NATIONAL



## 09. RESIDENT'S LOUNGE - OPTION 2

#### 1<sup>ST</sup> AVENUE LOUNGE





ARIEL BAR STOOL AND Q6 BAR TABLE DAVIS



LOCHLYN SHELVING/ROOM DIVIDER NATIONAL



LOUNGE CHAIRS NATIONAL JOVALIE



Q6 LAP TOP TABLE DAVIS



OTTOMAN /COFFEE TABLE KIMBALL JOELLE



# 10. OFFICE







## 10 . BREAKROOM





## 10. SMALL CONFERENCE ROOM











# ELENI K. KAMBOURIS



# HOW TO REACH ME

E-mail uniqueleni@gmail.com

**LinkedIn** www.linkedin.com/in/uniqueleni

**Cell phone** 909-360-6611

# THANK YOU!