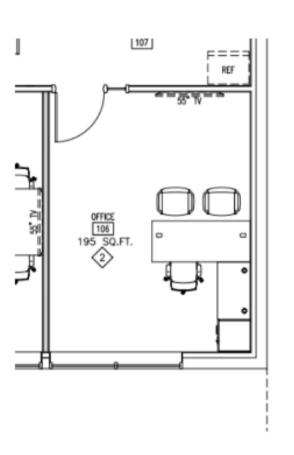

coffee table for all your guest's drinks.

Dramatic lighting and unique art to stir the conversation.

Silk drapery and gold accents along with some high style accents and viola!

The best place in town for drinks and conversation.

## 08.LOUNGE

Glamorous Get Together!



## 09. RESIDENT'S LOUNGE - OPTION 1

#### $1^{\text{ST}}\,\text{AVENUE}\,\text{LOUNGE}$





OTTOMAN /COFFEE TABLE KIMBALL JOELLE



LOUNGE CHAIRS NATIONAL JOVALIE



Q6 LAP TOP TABLE DAVIS



MOD SECTIONAL SOFA HBF



IDARA LOUNGE CHAIR NATIONAL



## 09. RESIDENT'S LOUNGE - OPTION 2

#### 1<sup>ST</sup> AVENUE LOUNGE





ARIEL BAR STOOL AND Q6 BAR TABLE DAVIS



LOCHLYN SHELVING/ROOM DIVIDER NATIONAL



LOUNGE CHAIRS NATIONAL JOVALIE



Q6 LAP TOP TABLE DAVIS



OTTOMAN /COFFEE TABLE KIMBALL JOELLE



# 10. OFFICE







## 10 . BREAKROOM





## 10. SMALL CONFERENCE ROOM











# ELENI K. KAMBOURIS



# HOW TO REACH ME

E-mail uniqueleni@gmail.com

**LinkedIn** www.linkedin.com/in/uniqueleni

**Cell phone** 909-360-6611

# THANK YOU!