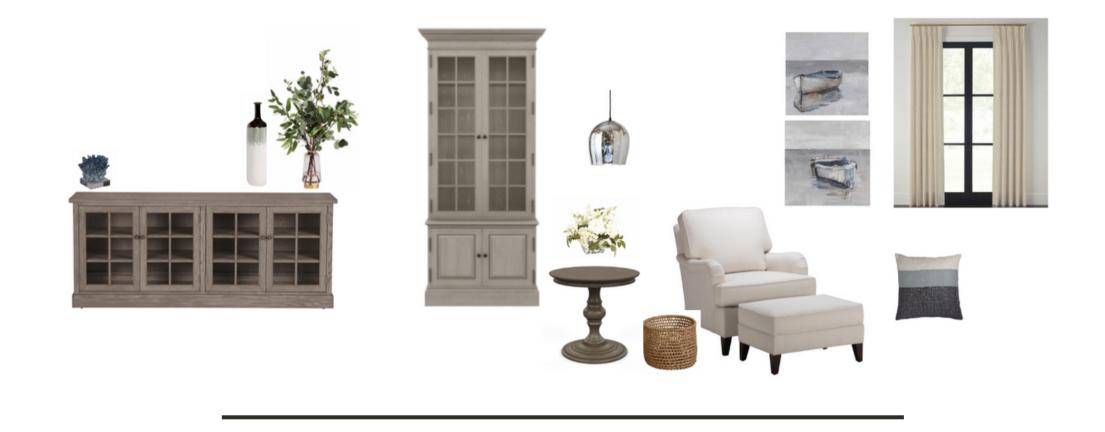

ENT           | 06 | QUICK SKETCHES         |
|----|----------------------------|----|------------------------|
| 02 | FAMILY ROOM DESIGN         | 07 | MASTER BEDROOM REMODEL |
| 03 | DAUGHTER BEDROOM DESIGN    | 08 | GLAM LOUNGE            |
| 04 | LIBERTY COTTAGE RENOVATION | 09 | COMMERCIAL SPACES      |
| 05 | MODERN BEDROOM DESIGN      | 10 | COMMERCIAL SPACES      |

## 01. STUDIO APARTMENT







## 02 . FAMILY ROOM DESIGN

Warm Natural Comfort





## 03 . BEDROOM DESIGN

Contemporary Teen



## 04 . LIBERTY COTTAGE - BEFORE





## 04. LIBERTY COTTAGE - BEFORE















## 04 . LIBERTY COTTAGE - IN PROGRESS















## 05 . MODERN BEDROOM DESIGN

Quiet modern



# 06. QUICK SKETCHES















## 07. MASTER BEDROOM OPTIONS







## 07. MASTER BEDROOM OPTIONS









#### 08.LOUNGE

#### Glamorous Get Together!





Dim the lights and blaze the flame.

Your dramatic lounge is ready for entertaining!

The zebra rug at the entrance begins the ambiance of luxury.

Two royal blue velvet sofas for lush comfort and great conversation.

A small seating area for a quiet chat.

Rich color on the fireplace for added drama.

A large coffee table for all your guest's drinks.

Dramatic lighting and unique art to stir the conversation.

Silk drapery and gold accents along with some high style accents and viola!

The best place in town for drinks and conversation.

## 08.LOUNGE

Glamorous Get Together!



## 09. RESIDENT'S LOUNGE - OPTION 1

#### $1^{\text{ST}}\,\text{AVENUE}\,\text{LOUNGE}$





OTTOMAN /COFFEE TABLE KIMBALL JOELLE



LOUNGE CHAIRS NATIONAL JOVA