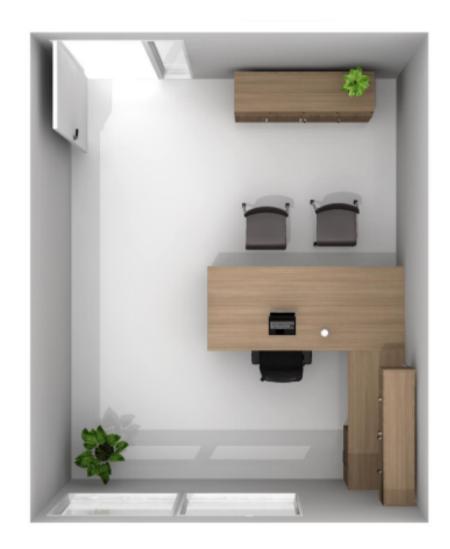

ffee table for all your guest's drinks.

Dramatic lighting and unique art to stir the conversation.

Silk drapery and gold accents along with some high style accents and viola!

The best place in town for drinks and conversation.

## 08.LOUNGE

Glamorous Get Together!



## 09. RESIDENT'S LOUNGE - OPTION 1

#### $1^{\text{ST}}\,\text{AVENUE}\,\text{LOUNGE}$





OTTOMAN /COFFEE TABLE KIMBALL JOELLE



LOUNGE CHAIRS NATIONAL JOVALIE



Q6 LAP TOP TABLE DAVIS



MOD SECTIONAL SOFA HBF



IDARA LOUNGE CHAIR NATIONAL



## 09. RESIDENT'S LOUNGE - OPTION 2

#### 1<sup>ST</sup> AVENUE LOUNGE





ARIEL BAR STOOL AND Q6 BAR TABLE DAVIS



LOCHLYN SHELVING/ROOM DIVIDER NATIONAL



LOUNGE CHAIRS NATIONAL JOVALIE



Q6 LAP TOP TABLE DAVIS



OTTOMAN /COFFEE TABLE KIMBALL JOELLE



# 10. OFFICE







## 10 . BREAKROOM





## 10. SMALL CONFERENCE ROOM











# ELENI K. KAMBOURIS



# HOW TO REACH ME

E-mail uniqueleni@gmail.com

**LinkedIn** www.linkedin.com/in/uniqueleni

**Cell phone** 909-360-6611

# THANK YOU!