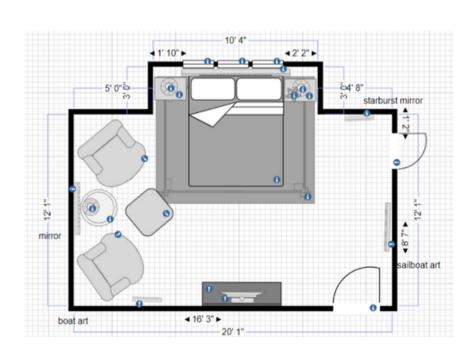

TMENT           | 06 | QUICK SKETCHES         |
|----|----------------------------|----|------------------------|
| 02 | FAMILY ROOM DESIGN         | 07 | MASTER BEDROOM REMODEL |
| 03 | DAUGHTER BEDROOM DESIGN    | 08 | GLAM LOUNGE            |
| 04 | LIBERTY COTTAGE RENOVATION | 09 | COMMERCIAL SPACES      |
| 05 | MODERN BEDROOM DESIGN      | 10 | COMMERCIAL SPACES      |

## 01. STUDIO APARTMENT







## 02 . FAMILY ROOM DESIGN

Warm Natural Comfort





## 03 . BEDROOM DESIGN

Contemporary Teen



## 04 . LIBERTY COTTAGE - BEFORE





## 04. LIBERTY COTTAGE - BEFORE















## 04 . LIBERTY COTTAGE - IN PROGRESS















## 05 . MODERN BEDROOM DESIGN

Quiet modern



# 06. QUICK SKETCHES















## 07. MASTER BEDROOM OPTIONS







## 07. MASTER BEDROOM OPTIONS









#### 08.LOUNGE

#### Glamorous Get Together!





Dim the lights and blaze the flame.

Your dramatic lounge is ready for entertaining!

The zebra rug at the entrance begins the ambiance of luxury.

Two royal blue velvet sofas for lush comfort and great conversation.

A small seating area for a quiet chat.

Rich color on the fireplace for added drama.

A large coffee table for all your guest's drinks.

Dramatic lighting and unique art to stir the conversation.

Silk drapery and gold accents along with some high style accents and viola!

The best place in town for drinks and conversation.

## 08.LOUNGE

Glamorous Get Together!



## 09. RESIDENT'S LOUNGE - OPTION 1

#### $1^{\text{ST}}\,\text{AVENUE}\,\text{LOUNGE}$





OTTOMAN /COFFEE TABLE KIMBALL JOELLE



LOUNGE CHAIRS NATIONAL JO