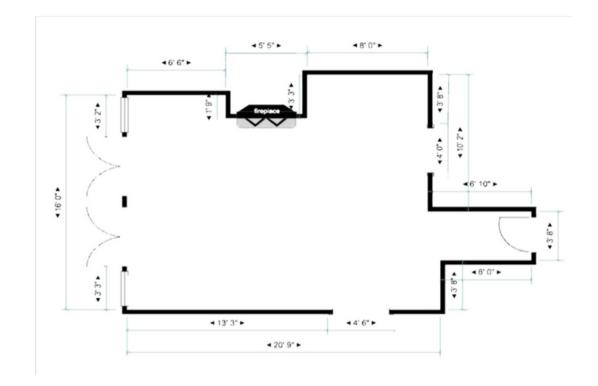

-|----------------------------|----|------------------------|
| 02 | FAMILY ROOM DESIGN         | 07 | MASTER BEDROOM REMODEL |
| 03 | DAUGHTER BEDROOM DESIGN    | 08 | GLAM LOUNGE            |
| 04 | LIBERTY COTTAGE RENOVATION | 09 | COMMERCIAL SPACES      |
| 05 | MODERN BEDROOM DESIGN      | 10 | COMMERCIAL SPACES      |

## 01. STUDIO APARTMENT







## 02 . FAMILY ROOM DESIGN

Warm Natural Comfort





## 03 . BEDROOM DESIGN

Contemporary Teen



## 04 . LIBERTY COTTAGE - BEFORE





## 04. LIBERTY COTTAGE - BEFORE















## 04 . LIBERTY COTTAGE - IN PROGRESS















## 05 . MODERN BEDROOM DESIGN

Quiet modern



# 06. QUICK SKETCHES















## 07. MASTER BEDROOM OPTIONS







## 07. MASTER BEDROOM OPTIONS









#### 08.LOUNGE

#### Glamorous Get Together!





Dim the lights and blaze the flame.

Your dramatic lounge is ready for entertaining!

The zebra rug at the entrance begins the ambiance of luxury.

Two royal blue velvet sofas for lush comfort and great conversation.

A small seating area for a quiet chat.

Rich color on the fireplace for added drama.

A large coffee table for all your guest's drinks.

Dramatic lighting and unique art to stir the conversation.

Silk drapery and gold accents along with some high style accents and viola!

The best place in town for drinks and conversation.

## 08.LOUNGE

Glamorous Get Together!



## 09. RESIDENT'S LOUNGE - OPTION 1

#### $1^{\text{ST}}\,\text{AVENUE}\,\text{LOUNGE}$





OTTOMAN /COFFEE TABLE KIMBALL JOELLE



LOUNGE CHAIRS NATIONAL JOVALIE



Q6 LAP TOP TABLE DAVIS



MOD SECTIONAL SOF