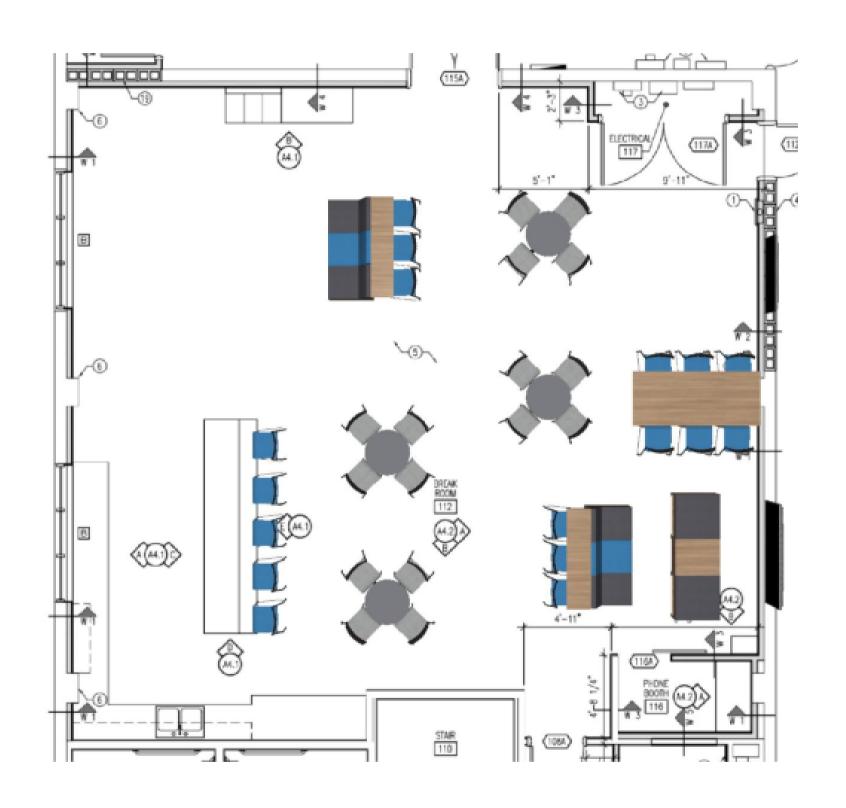

ur guest's drinks.

Dramatic lighting and unique art to stir the conversation.

Silk drapery and gold accents along with some high style accents and viola!

The best place in town for drinks and conversation.

## 08.LOUNGE

Glamorous Get Together!



## 09. RESIDENT'S LOUNGE - OPTION 1

#### $1^{\text{ST}}\,\text{AVENUE}\,\text{LOUNGE}$





OTTOMAN /COFFEE TABLE KIMBALL JOELLE



LOUNGE CHAIRS NATIONAL JOVALIE



Q6 LAP TOP TABLE DAVIS



MOD SECTIONAL SOFA HBF



IDARA LOUNGE CHAIR NATIONAL



## 09. RESIDENT'S LOUNGE - OPTION 2

#### 1<sup>ST</sup> AVENUE LOUNGE





ARIEL BAR STOOL AND Q6 BAR TABLE DAVIS



LOCHLYN SHELVING/ROOM DIVIDER NATIONAL



LOUNGE CHAIRS NATIONAL JOVALIE



Q6 LAP TOP TABLE DAVIS



OTTOMAN /COFFEE TABLE KIMBALL JOELLE



# 10. OFFICE







## 10 . BREAKROOM





## 10. SMALL CONFERENCE ROOM











# ELENI K. KAMBOURIS



# HOW TO REACH ME

E-mail uniqueleni@gmail.com

**LinkedIn** www.linkedin.com/in/uniqueleni

**Cell phone** 909-360-6611

# THANK YOU!