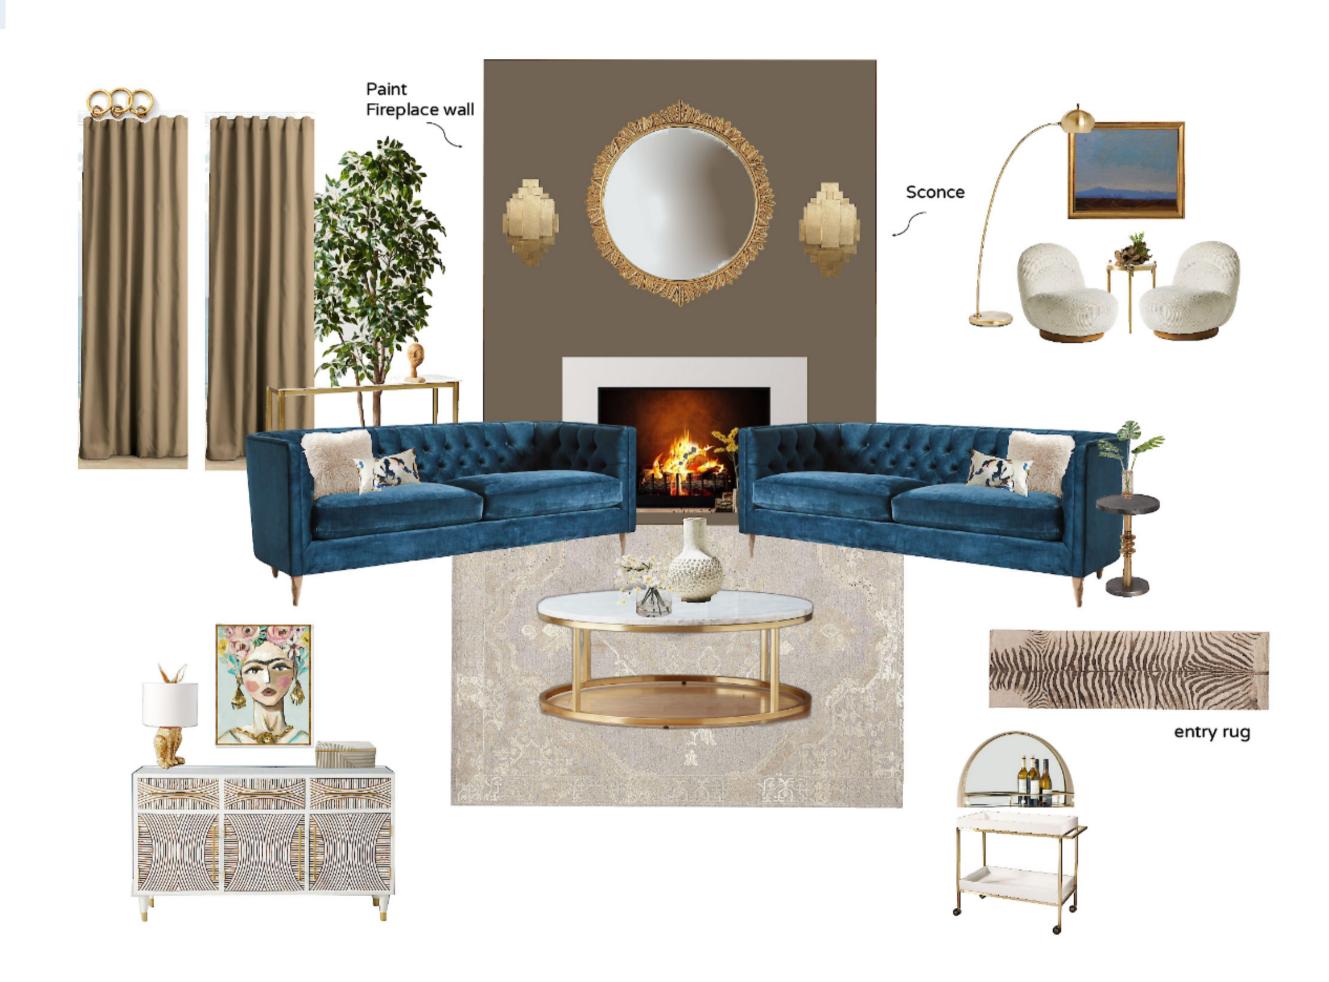

#### 08.LOUNGE

#### Glamorous Get Together!

Dim the lights and blaze the flame.

Your dramatic lounge is ready for entertaining!

The zebra rug at the entrance begins the ambiance of luxury.

Two royal blue velvet sofas for lush comfort and great conversation.

A small seating area for a quiet chat.

Rich color on the fireplace for added drama.

A large coffee table for all your guest's drinks.

Dramatic lighting and unique art to stir the conversation.

Silk drapery and gold accents along with some high style accents and viola!

The best place in town for drinks and conversation.

## 08.LOUNGE

Glamorous Get Together!