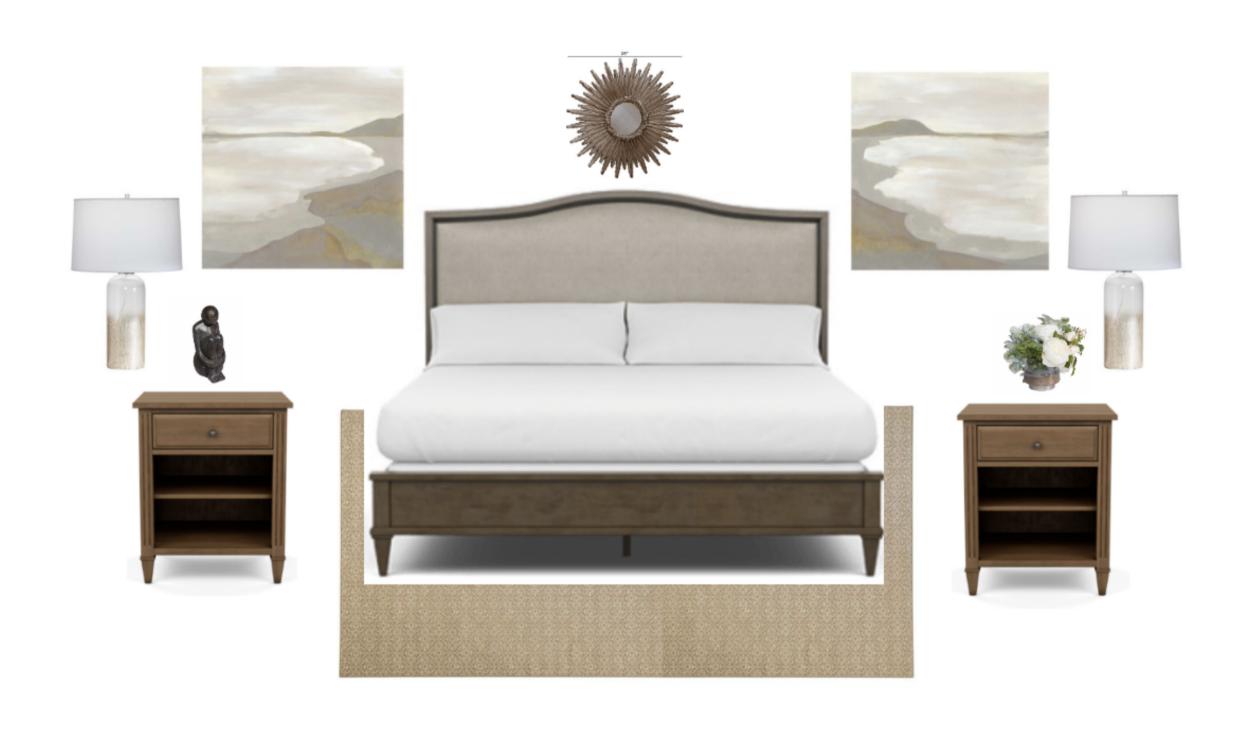

E PAST PROJECTS

| 01 | STUDIO APARTMENT           | 06 | QUICK SKETCHES         |
|----|----------------------------|----|------------------------|
| 02 | FAMILY ROOM DESIGN         | 07 | MASTER BEDROOM REMODEL |
| 03 | DAUGHTER BEDROOM DESIGN    | 08 | GLAM LOUNGE            |
| 04 | LIBERTY COTTAGE RENOVATION | 09 | COMMERCIAL SPACES      |
| 05 | MODERN BEDROOM DESIGN      | 10 | COMMERCIAL SPACES      |

## 01. STUDIO APARTMENT







## 02 . FAMILY ROOM DESIGN

Warm Natural Comfort





## 03 . BEDROOM DESIGN

Contemporary Teen



## 04 . LIBERTY COTTAGE - BEFORE





## 04. LIBERTY COTTAGE - BEFORE















## 04 . LIBERTY COTTAGE - IN PROGRESS















## 05 . MODERN BEDROOM DESIGN

Quiet modern



# 06. QUICK SKETCHES















## 07. MASTER BEDROOM OPTIONS







## 07. MASTER BEDROOM OPTIONS









#### 08.LOUNGE

#### Glamorous Get Together!





Dim the lights and blaze the flame.

Your dramatic lounge is ready for entertaining!

The zebra rug at the entrance begins the ambiance of luxury.

Two royal blue velvet sofas for lush comfort and great conversation.

A small seating area for a quiet chat.

Rich color on the fireplace for added drama.

A large coffee table for all your guest's drinks.

Dramatic lighting and unique art to stir the conversation.

Silk drapery and gold accents along with some high style accents and viola!

The best place in town for drinks and conversation.

## 08.LOUNGE

Glamorous Get Together!



## 09. RESIDENT'S LOUNGE - OPTION 1

#### $1^{\text{ST}}\,\text{AVENUE}\,\text{LOUNGE}$





OTTOMAN /COFFEE TABLE KIMBALL