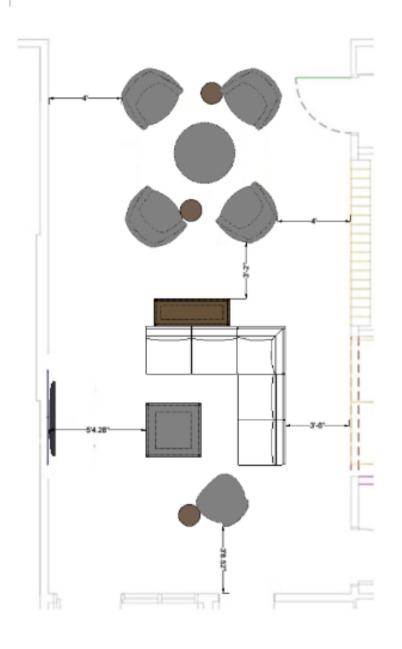

#### $1^{\text{ST}}\,\text{AVENUE}\,\text{LOUNGE}$

OTTOMAN /COFFEE TABLE KIMBALL JOELLE

LOUNGE CHAIRS NATIONAL JOVALIE

Q6 LAP TOP TABLE DAVIS

MOD SECTIONAL SOFA HBF

IDARA LOUNGE CHAIR NATIONAL