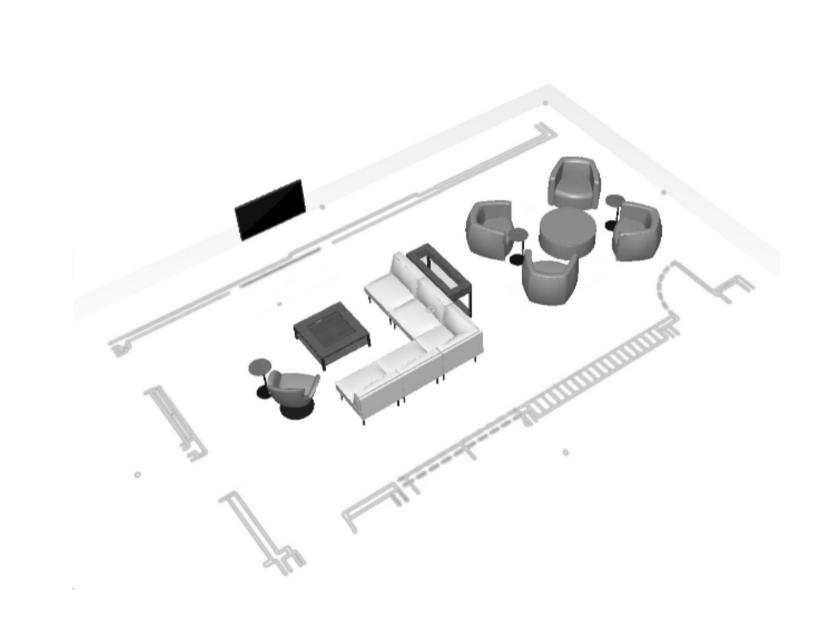

#### $1^{\text{ST}}\,\text{AVENUE}\,\text{LOUNGE}$

OTTOMAN /COFFEE TABLE KIMBALL JOELLE

LOUNGE CHAIRS NATIONAL JOVALIE

Q6 LAP TOP TABLE DAVIS

MOD SECTIONAL SOFA HBF

IDARA LOUNGE CHAIR NATIONAL

#### 1<sup>ST</sup> AVENUE LOUNGE

ARIEL BAR STOOL AND Q6 BAR TABLE DAVIS

LOCHLYN SHELVING/ROOM DIVIDER NATIONAL

LOUNGE CHAIRS NATIONAL JOVALIE

Q6 LAP TOP TABLE DAVIS

OTTOMAN /COFFEE TABLE KIMBALL JOELLE