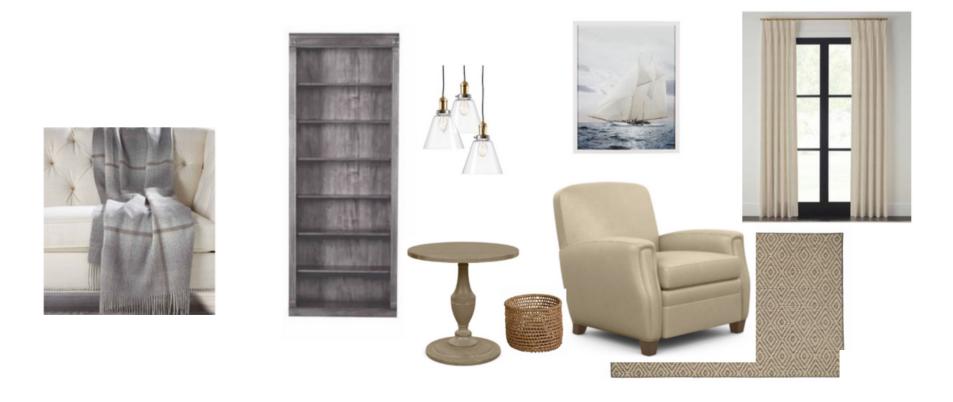

T           | 06 | QUICK SKETCHES         |
|----|----------------------------|----|------------------------|
| 02 | FAMILY ROOM DESIGN         | 07 | MASTER BEDROOM REMODEL |
| 03 | DAUGHTER BEDROOM DESIGN    | 08 | GLAM LOUNGE            |
| 04 | LIBERTY COTTAGE RENOVATION | 09 | COMMERCIAL SPACES      |
| 05 | MODERN BEDROOM DESIGN      | 10 | COMMERCIAL SPACES      |

## 01. STUDIO APARTMENT







## 02 . FAMILY ROOM DESIGN

Warm Natural Comfort





## 03 . BEDROOM DESIGN

Contemporary Teen



## 04 . LIBERTY COTTAGE - BEFORE





## 04. LIBERTY COTTAGE - BEFORE















## 04 . LIBERTY COTTAGE - IN PROGRESS















## 05 . MODERN BEDROOM DESIGN

Quiet modern



# 06. QUICK SKETCHES















## 07. MASTER BEDROOM OPTIONS







## 07. MASTER BEDROOM OPTIONS









#### 08.LOUNGE

#### Glamorous Get Together!





Dim the lights and blaze the flame.

Your dramatic lounge is ready for entertaining!

The zebra rug at the entrance begins the ambiance of luxury.

Two royal blue velvet sofas for lush comfort and great conversation.

A small seating area for a quiet chat.

Rich color on the fireplace for added drama.

A large coffee table for all your guest's drinks.

Dramatic lighting and unique art to stir the conversation.

Silk drapery and gold accents along with some high style accents and viola!

The best place in town for drinks and conversation.

## 08.LOUNGE

Glamorous Get Together!



## 09. RESIDENT'S LOUNGE - OPTION 1

#### $1^{\text{ST}}\,\text{AVENUE}\,\text{LOUNGE}$





OTTOMAN /COFFEE TABLE KIMBALL JOELLE



LOUNGE CHAIRS NATIONAL JOVALI