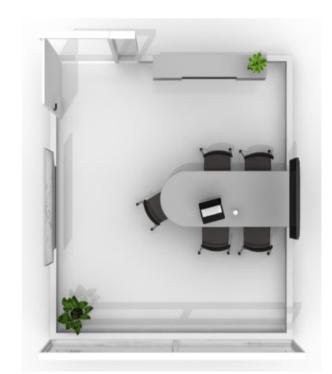

and unique art to stir the conversation.

Silk drapery and gold accents along with some high style accents and viola!

The best place in town for drinks and conversation.

## 08.LOUNGE

Glamorous Get Together!



## 09. RESIDENT'S LOUNGE - OPTION 1

#### $1^{\text{ST}}\,\text{AVENUE}\,\text{LOUNGE}$





OTTOMAN /COFFEE TABLE KIMBALL JOELLE



LOUNGE CHAIRS NATIONAL JOVALIE



Q6 LAP TOP TABLE DAVIS



MOD SECTIONAL SOFA HBF



IDARA LOUNGE CHAIR NATIONAL



## 09. RESIDENT'S LOUNGE - OPTION 2

#### 1<sup>ST</sup> AVENUE LOUNGE





ARIEL BAR STOOL AND Q6 BAR TABLE DAVIS



LOCHLYN SHELVING/ROOM DIVIDER NATIONAL



LOUNGE CHAIRS NATIONAL JOVALIE



Q6 LAP TOP TABLE DAVIS



OTTOMAN /COFFEE TABLE KIMBALL JOELLE



# 10. OFFICE







## 10 . BREAKROOM





## 10. SMALL CONFERENCE ROOM











# ELENI K. KAMBOURIS



# HOW TO REACH ME

E-mail uniqueleni@gmail.com

**LinkedIn** www.linkedin.com/in/uniqueleni

**Cell phone** 909-360-6611

# THANK YOU!