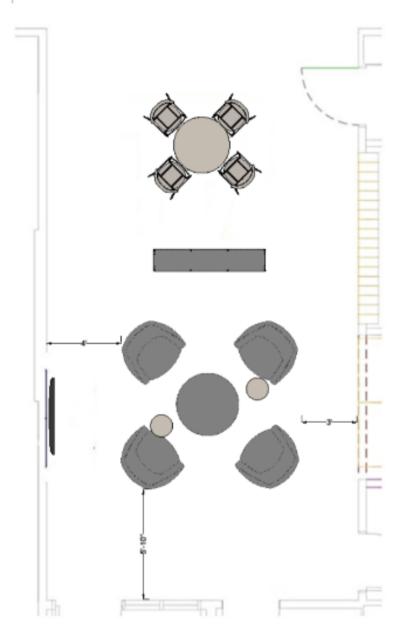

#### $1^{\text{ST}}\,\text{AVENUE}\,\text{LOUNGE}$

OTTOMAN /COFFEE TABLE KIMBALL JOELLE

LOUNGE CHAIRS NATIONAL JOVALIE

Q6 LAP TOP TABLE DAVIS

MOD SECTIONAL SOFA HBF

IDARA LOUNGE CHAIR NATIONAL

#### 1<sup>ST</sup> AVENUE LOUNGE

ARIEL BAR STOOL AND Q6 BAR TABLE DAVIS

LOCHLYN SHELVING/ROOM DIVIDER NATIONAL

LOUNGE CHAIRS NATIONAL JOVALIE

Q6 LAP TOP TABLE DAVIS

OTTOMAN /COFFEE TABLE KIMBALL JOELLE