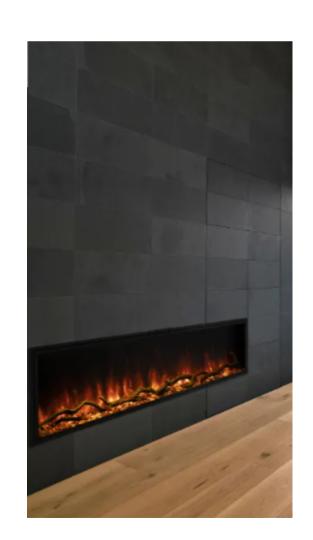

#### 08.LOUNGE

#### Glamorous Get Together!

Dim the lights and blaze the flame.

Your dramatic lounge is ready for entertaining!

The zebra rug at the entrance begins the ambiance of luxury.

Two royal blue velvet sofas for lush comfort and great conversation.

A small seating area for a quiet chat.

Rich color on the fireplace for added drama.

A large coffee table for all your guest's drinks.

Dramatic lighting and unique art to stir the conversation.

Silk drapery and gold accents along with some high style accents and viola!