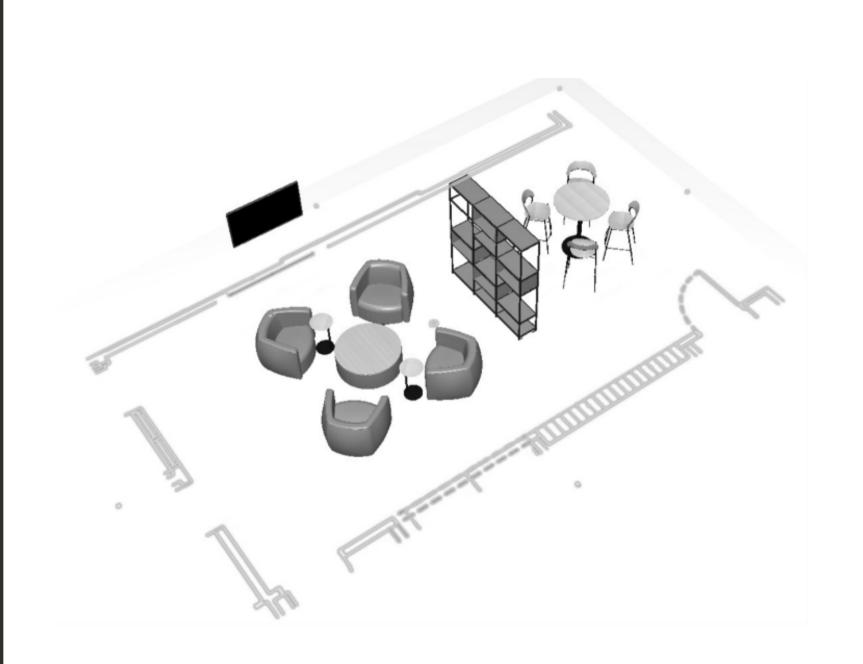

## 09. RESIDENT'S LOUNGE - OPTION 2

#### 1<sup>ST</sup> AVENUE LOUNGE

ARIEL BAR STOOL AND Q6 BAR TABLE DAVIS

LOCHLYN SHELVING/ROOM DIVIDER NATIONAL

LOUNGE CHAIRS NATIONAL JOVALIE

Q6 LAP TOP TABLE DAVIS

OTTOMAN /COFFEE TABLE KIMBALL JOELLE