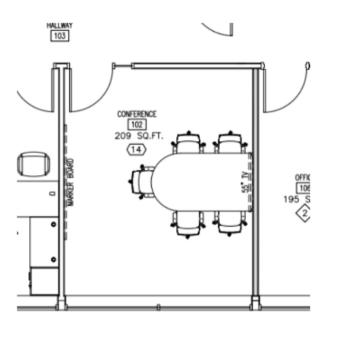

g and unique art to stir the conversation.

Silk drapery and gold accents along with some high style accents and viola!

The best place in town for drinks and conversation.

## 08.LOUNGE

Glamorous Get Together!



## 09. RESIDENT'S LOUNGE - OPTION 1

#### $1^{\text{ST}}\,\text{AVENUE}\,\text{LOUNGE}$





OTTOMAN /COFFEE TABLE KIMBALL JOELLE



LOUNGE CHAIRS NATIONAL JOVALIE



Q6 LAP TOP TABLE DAVIS



MOD SECTIONAL SOFA HBF



IDARA LOUNGE CHAIR NATIONAL



## 09. RESIDENT'S LOUNGE - OPTION 2

#### 1<sup>ST</sup> AVENUE LOUNGE





ARIEL BAR STOOL AND Q6 BAR TABLE DAVIS



LOCHLYN SHELVING/ROOM DIVIDER NATIONAL



LOUNGE CHAIRS NATIONAL JOVALIE



Q6 LAP TOP TABLE DAVIS



OTTOMAN /COFFEE TABLE KIMBALL JOELLE



# 10. OFFICE







## 10 . BREAKROOM





## 10. SMALL CONFERENCE ROOM











# ELENI K. KAMBOURIS



# HOW TO REACH ME

E-mail uniqueleni@gmail.com

**LinkedIn** www.linkedin.com/in/uniqueleni

**Cell phone** 909-360-6611

# THANK YOU!