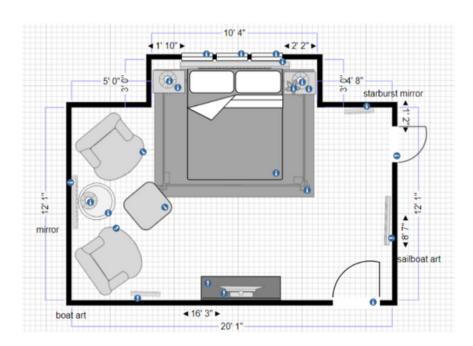

OME PAST PROJECTS

| 01 | STUDIO APARTMENT           | 06 | QUICK SKETCHES         |
|----|----------------------------|----|------------------------|
| 02 | FAMILY ROOM DESIGN         | 07 | MASTER BEDROOM REMODEL |
| 03 | DAUGHTER BEDROOM DESIGN    | 08 | GLAM LOUNGE            |
| 04 | LIBERTY COTTAGE RENOVATION | 09 | COMMERCIAL SPACES      |
| 05 | MODERN BEDROOM DESIGN      | 10 | COMMERCIAL SPACES      |

## 01. STUDIO APARTMENT







## 02 . FAMILY ROOM DESIGN

Warm Natural Comfort





## 03 . BEDROOM DESIGN

Contemporary Teen



## 04 . LIBERTY COTTAGE - BEFORE





## 04. LIBERTY COTTAGE - BEFORE















## 04 . LIBERTY COTTAGE - IN PROGRESS















## 05 . MODERN BEDROOM DESIGN

Quiet modern



# 06. QUICK SKETCHES















## 07. MASTER BEDROOM OPTIONS







## 07. MASTER BEDROOM OPTIONS









#### 08.LOUNGE

#### Glamorous Get Together!





Dim the lights and blaze the flame.

Your dramatic lounge is ready for entertaining!

The zebra rug at the entrance begins the ambiance of luxury.

Two royal blue velvet sofas for lush comfort and great conversation.

A small seating area for a quiet chat.

Rich color on the fireplace for added drama.

A large coffee table for all your guest's drinks.

Dramatic lighting and unique art to stir the conversation.

Silk drapery and gold accents along with some high style accents and viola!

The best place in town for drinks and conversation.

## 08.LOUNGE

Glamorous Get Together!



## 09. RESIDENT'S LOUNGE - OPTION 1

#### $1^{\text{ST}}\,\text{AVENUE}\,\text{LOUNGE}$





OTTOMAN /COFFEE TABLE KIMBAL