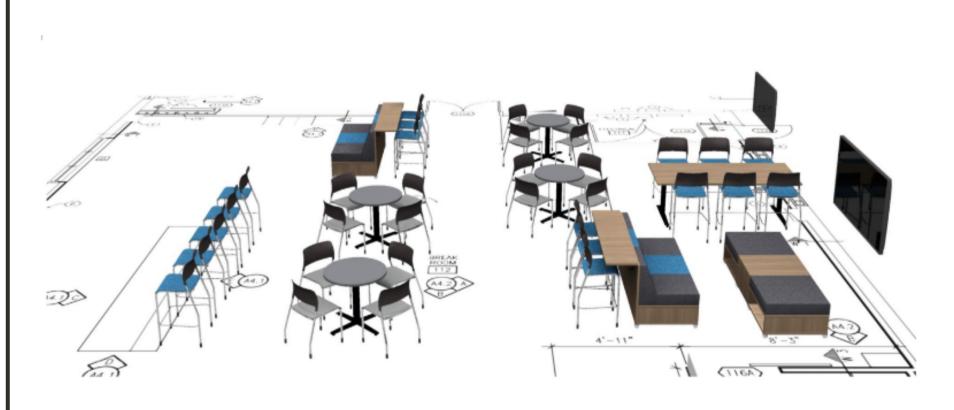

guest's drinks.

Dramatic lighting and unique art to stir the conversation.

Silk drapery and gold accents along with some high style accents and viola!

The best place in town for drinks and conversation.

## 08.LOUNGE

Glamorous Get Together!



## 09. RESIDENT'S LOUNGE - OPTION 1

#### $1^{\text{ST}}\,\text{AVENUE}\,\text{LOUNGE}$





OTTOMAN /COFFEE TABLE KIMBALL JOELLE



LOUNGE CHAIRS NATIONAL JOVALIE



Q6 LAP TOP TABLE DAVIS



MOD SECTIONAL SOFA HBF



IDARA LOUNGE CHAIR NATIONAL



## 09. RESIDENT'S LOUNGE - OPTION 2

#### 1<sup>ST</sup> AVENUE LOUNGE





ARIEL BAR STOOL AND Q6 BAR TABLE DAVIS



LOCHLYN SHELVING/ROOM DIVIDER NATIONAL



LOUNGE CHAIRS NATIONAL JOVALIE



Q6 LAP TOP TABLE DAVIS



OTTOMAN /COFFEE TABLE KIMBALL JOELLE



# 10. OFFICE







## 10 . BREAKROOM





## 10. SMALL CONFERENCE ROOM











# ELENI K. KAMBOURIS



# HOW TO REACH ME

E-mail uniqueleni@gmail.com

**LinkedIn** www.linkedin.com/in/uniqueleni

**Cell phone** 909-360-6611

# THANK YOU!