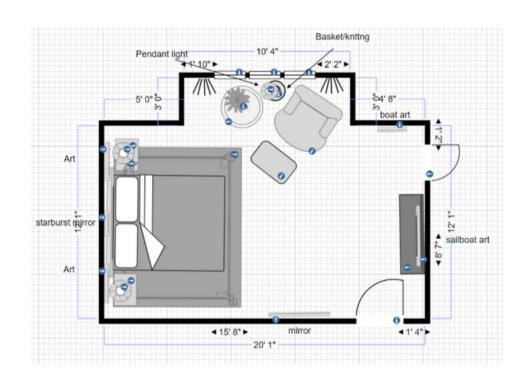

ARTMENT           | 06 | QUICK SKETCHES         |
|----|----------------------------|----|------------------------|
| 02 | FAMILY ROOM DESIGN         | 07 | MASTER BEDROOM REMODEL |
| 03 | DAUGHTER BEDROOM DESIGN    | 08 | GLAM LOUNGE            |
| 04 | LIBERTY COTTAGE RENOVATION | 09 | COMMERCIAL SPACES      |
| 05 | MODERN BEDROOM DESIGN      | 10 | COMMERCIAL SPACES      |

## 01. STUDIO APARTMENT







## 02 . FAMILY ROOM DESIGN

Warm Natural Comfort





## 03 . BEDROOM DESIGN

Contemporary Teen



## 04 . LIBERTY COTTAGE - BEFORE





## 04. LIBERTY COTTAGE - BEFORE















## 04 . LIBERTY COTTAGE - IN PROGRESS















## 05 . MODERN BEDROOM DESIGN

Quiet modern



# 06. QUICK SKETCHES















## 07. MASTER BEDROOM OPTIONS







## 07. MASTER BEDROOM OPTIONS









#### 08.LOUNGE

#### Glamorous Get Together!





Dim the lights and blaze the flame.

Your dramatic lounge is ready for entertaining!

The zebra rug at the entrance begins the ambiance of luxury.

Two royal blue velvet sofas for lush comfort and great conversation.

A small seating area for a quiet chat.

Rich color on the fireplace for added drama.

A large coffee table for all your guest's drinks.

Dramatic lighting and unique art to stir the conversation.

Silk drapery and gold accents along with some high style accents and viola!

The best place in town for drinks and conversation.

## 08.LOUNGE

Glamorous Get Together!



## 09. RESIDENT'S LOUNGE - OPTION 1

#### $1^{\text{ST}}\,\text{AVENUE}\,\text{LOUNGE}$





OTTOMAN /COFFEE TABLE KIMBALL JOELLE



LOUNGE CHAIRS NATIONAL