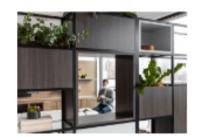

royal blue velvet sofas for lush comfort and great conversation.

A small seating area for a quiet chat.

Rich color on the fireplace for added drama.

A large coffee table for all your guest's drinks.

Dramatic lighting and unique art to stir the conversation.

Silk drapery and gold accents along with some high style accents and viola!

The best place in town for drinks and conversation.

## 08.LOUNGE

Glamorous Get Together!



## 09. RESIDENT'S LOUNGE - OPTION 1

#### $1^{\text{ST}}\,\text{AVENUE}\,\text{LOUNGE}$





OTTOMAN /COFFEE TABLE KIMBALL JOELLE



LOUNGE CHAIRS NATIONAL JOVALIE



Q6 LAP TOP TABLE DAVIS



MOD SECTIONAL SOFA HBF



IDARA LOUNGE CHAIR NATIONAL



## 09. RESIDENT'S LOUNGE - OPTION 2

#### 1<sup>ST</sup> AVENUE LOUNGE





ARIEL BAR STOOL AND Q6 BAR TABLE DAVIS



LOCHLYN SHELVING/ROOM DIVIDER NATIONAL



LOUNGE CHAIRS NATIONAL JOVALIE



Q6 LAP TOP TABLE DAVIS



OTTOMAN /COFFEE TABLE KIMBALL JOELLE



# 10. OFFICE







## 10 . BREAKROOM





## 10. SMALL CONFERENCE ROOM











# ELENI K. KAMBOURIS



# HOW TO REACH ME

E-mail uniqueleni@gmail.com

**LinkedIn** www.linkedin.com/in/uniqueleni

**Cell phone** 909-360-6611

# THANK YOU!