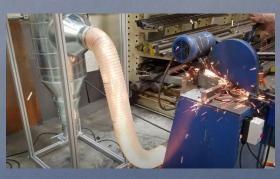

# **LOCAL FILTRATION**FOR CNC MACHINERY

#### **KEEP THE MIST IN THE MACHINE!**

CYCLONE ATTACHMENT
COLLECTS BULK MATERIAL—
WET OR DRY!

SAWS!