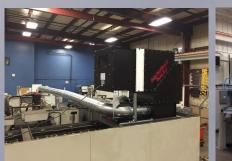

# **LOCAL FILTRATION**FOR CNC MACHINERY

#### **KEEP THE MIST IN THE MACHINE!**

CYCLONE ATTACHMENT
COLLECTS BULK MATERIAL—
WET OR DRY!

SAWS!