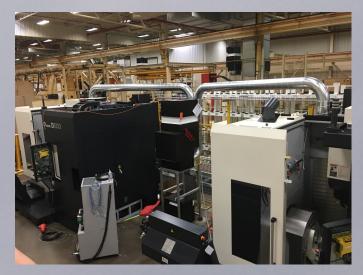

# **LOCAL FILTRATION**FOR CNC MACHINERY

#### **KEEP THE MIST IN THE MACHINE!**

CYCLONE ATTACHMENT
COLLECTS BULK MATERIAL—
WET OR DRY!

SAWS!