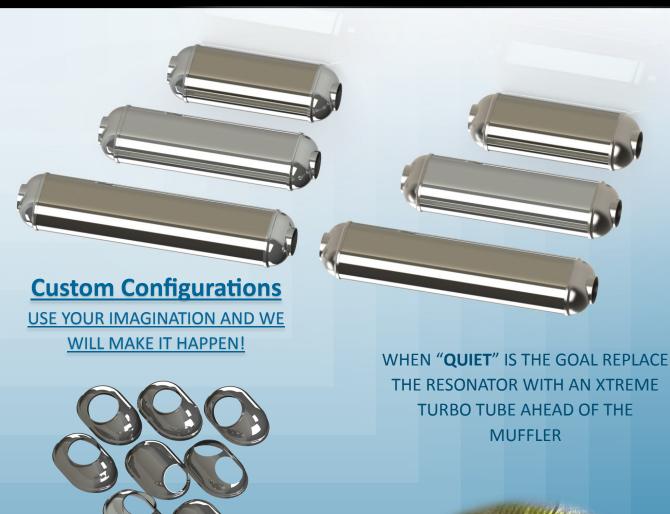

#### **XTREME PERFORMANCE**

WE USE AUTOMATED MACHINERY & PULSE
WELDERS TO FABRICATE OUR STAINLESS 409
TURBO TUBES. THE CUSTOM SHELLS,
BAFFLES AND END CAPS ENSURE INTEGRITY
THAT IS NOT MATCHED BY A ROLL SEAMED
JOINT.

OUR OBLONG SHAPE ALLOWS FOR LARGER
INTERNAL TUBES WHICH OUR COMPETITORS
CAN NOT ACHIEVE IN A ROUND FORMAT.
THIS ALLOWS FOR UNRESTRICTED EXHAUST
FLOW WHICH INCREASES PERFORMANCE
AND MILLAGE!

VOU WILL BE ABLE TO CONTROL YOUR

### **Performance**

WWW.XTREMEPERFORMANCE.CA

EXHAUST GASSES ARE DIRECTED BY LOUVERS TO PROVIDE SMOOTH FLOW AND LOW BACK PRESSURE FOR BETTER PERFORMANCE.

NEED THAT CUSTOM LENGTH OR ANGLED INLET/OUTLET FOR YOUR DIRECT FIT APPLICATION, WE CAN DO THAT!