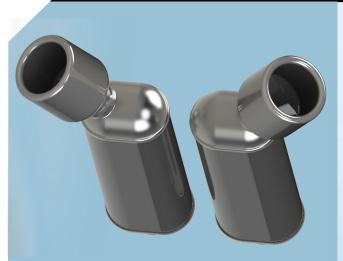

NOTE: ADD "N" TO THE END OF PART NUMBER TO INCLUDE NIPPLES OR NECKS.

EX: NBTT16-225-225N

PRIVATE LABEL AVAILABLE
LASER ETCHING

800-529-4439/416-770-8704