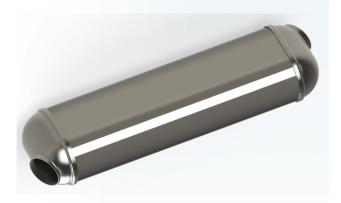

#### **XTREME PERFORMANCE**

WE USE AUTOMATED MACHINERY & PULSE
WELDERS TO FABRICATE OUR STAINLESS 409
TURBO TUBES. THE CUSTOM SHELLS,
BAFFLES AND END CAPS ENSURE INTEGRITY
THAT IS NOT MATCHED BY A ROLL SEAMED
JOINT.

OUR OBLONG SHAPE ALLOWS FOR LARGER
INTERNAL TUBES WHICH OUR COMPETITORS
CAN NOT ACHIEVE IN A ROUND FORMAT.
THIS ALLOWS FOR UNRESTRICTED EXHAUST
FLOW WHICH INCREASES PERFORMANCE
AND MILLAGE!

VOU WILL BE ABLE TO CONTROL YOUR

## XTREME TURBO TUBES