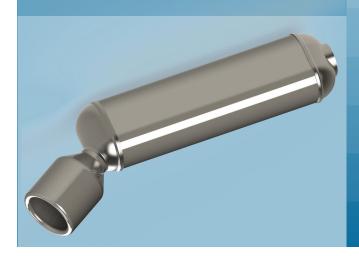

#### **XTREME PERFORMANCE**

WE USE AUTOMATED MACHINERY & PULSE
WELDERS TO FABRICATE OUR STAINLESS 409
TURBO TUBES. THE CUSTOM SHELLS,
BAFFLES AND END CAPS ENSURE INTEGRITY
THAT IS NOT MATCHED BY A ROLL SEAMED
JOINT.

OUR OBLONG SHAPE ALLOWS FOR LARGER
INTERNAL TUBES WHICH OUR COMPETITORS
CAN NOT ACHIEVE IN A ROUND FORMAT.
THIS ALLOWS FOR UNRESTRICTED EXHAUST
FLOW WHICH INCREASES PERFORMANCE
AND MILLAGE!

VOU WILL BE ABLE TO CONTROL YOUR

SOUND IN THE MANNER YOU DESIRE.

QUIET OR SPORTY!

## XTREME TURBO TUBES

# **Great Sound Xtreme**

### **Performance**

WWW.XTREMEPERFORMANCE.CA

EXHAUST GASSES ARE DIRECTED BY LOUVERS TO PROVIDE SMOOTH FLOW AND LOW BACK PRESSURE FOR BETTER PERFORMANCE.

NEED THAT CUSTOM LENGTH OR ANGLED INLET/OUTLET FOR YOUR DIRECT FIT APPLICATION, WE CAN DO THAT!