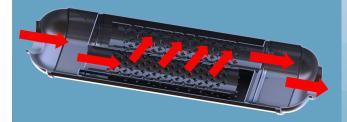

### **Performance**

WWW.XTREMEPERFORMANCE.CA

EXHAUST GASSES ARE DIRECTED BY LOUVERS TO PROVIDE SMOOTH FLOW AND LOW BACK PRESSURE FOR BETTER PERFORMANCE.

NEED THAT CUSTOM LENGTH OR ANGLED INLET/OUTLET FOR YOUR DIRECT FIT APPLICATION, WE CAN DO THAT!