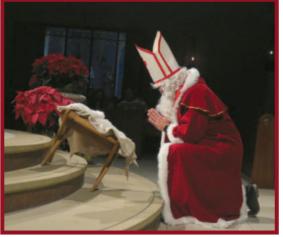

# THE EPIPHANY OF THE LORD THEY WERE OVERJOYED AT SEEING THE SANARD

2407 W 56TH ST | KEARNEY, NE 68845 |

Above: St. Nicholas bowing before the infant, Jesus, at the 4:00 Christmas Mass. Below: The Children's Christmas Posada at the 4:00 Mass.