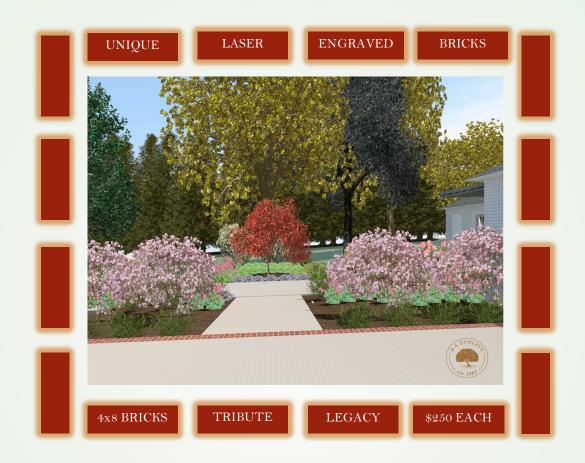

### WALK WITH US AS WE STEP TOWARD THE FUTURE

Custom laser engraved bricks will be available for purchase as part of the WCCC Walkway Project.

Leave a legacy with this unique opportunity! You can give a gift that will last for years in the name of a family member, friend, or veteran or consider commemorating a special date. Please support the WCCC and their work by purchasing a custom brick today!

### **BRICK DETAILS:**

- Brick size is 4" x 8"
- 3 lines can be engraved on each brick, with 16 keyboard characters per line
- Each brick is \$250
- Bricks can be purchased by going to weccmaryland.org