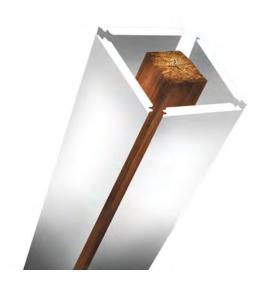

#### **BASEBOARDS**

**ALL OPTIONS ONLINE** ArchitecturalBling.com 214.613.2285

Exposed beams are a great way to give your space distinctive rustic elegance. At a fraction of the cost of real wood, faux beams give you an authentic, attractive look. Increase the value of your residential or commercial property and do it faster and easier than before, with our stunning faux wood beams that install in just minutes.

#### **TEXTURES**

# **40+ FINISHES**

# **CUSTOM & STANDARD SIZES**

Molded from actual wood beams, our award-winning faux wood beams weigh next to nothing and install within minutes. Hand-painted designer finishes match any project and add tremendous value.