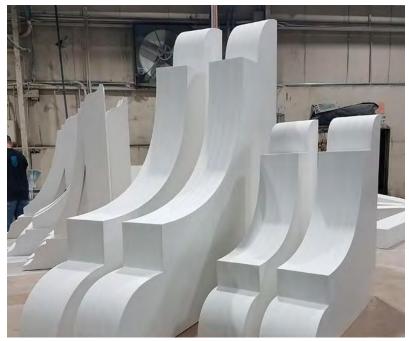

ALL OPTIONS ONLINE
ArchitecturalBling.com
214.613.2285

With multiple web, chord and king post styles, plus additional custom options available, our gable brackets offer a wide variety of unique decorative gable trims. Offered in both wood and PVC, gable decorations are a quick upgrade and give your home a more complete curb appeal. Dress up your entryway with a crosshead, pediment, or set of pilasters. Available in multiple designs and unlimited sizes, these easy-install products add instant value to any project.

### GABLE BRACKETS Wood & PVC