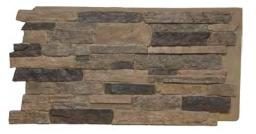

### ALL OPTIONS ONLINE ArchitecturalBling.com 214.613.2285

Requiring only construction adhesive and screws, our panels can be easily cut and installed using everyday woodworking tools. Our seamless, interlocking panels save you time and money when classic stone is the look you desire. Stone wall panels have been designed to eliminate the need for professional mason if you want to complete the project yourself quickly and easily.

### **DESIGNS**

ACADIA CANYON RIDGE

CASCADE CASTLE ROCK

### **COLORS**

**CANYON BROWN** 

**COLFAX** 

SANDSTONE

SEDONA

**SLATE GRAY** 

**SMOKEY RIDGE** 