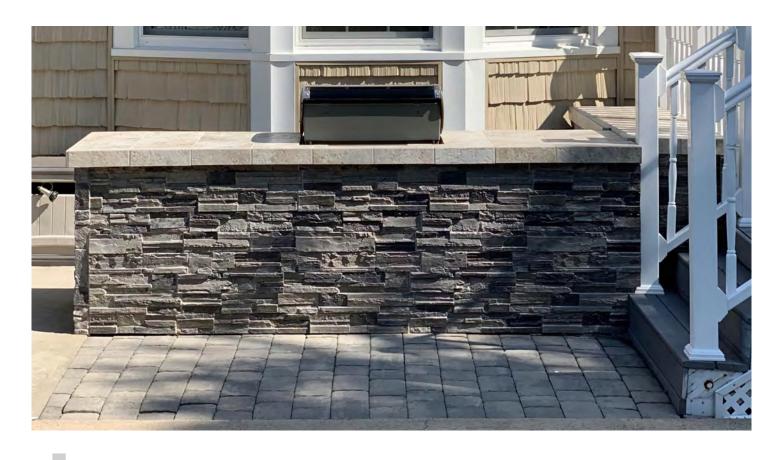

### ALL OPTIONS ONLINE ArchitecturalBling.com 214.613.2285

Requiring only construction adhesive and screws, our panels can be easily cut and installed using everyday woodworking tools. Our seamless, interlocking panels save you time and money when classic stone is the look you desire. Stone wall panels have been designed to eliminate the need for professional mason if you want to complete the project yourself quickly and easily.

### **UNIVERSAL TRIM SILL**

UNIVERSAL ELECTRICAL COVER Molded from real stone and rock, the panels look and feel authentic, making impressive interior projects a snap too.

Our faux siding panels are a smart investment, as they are affordable, simple to install, and add instant value to your home.