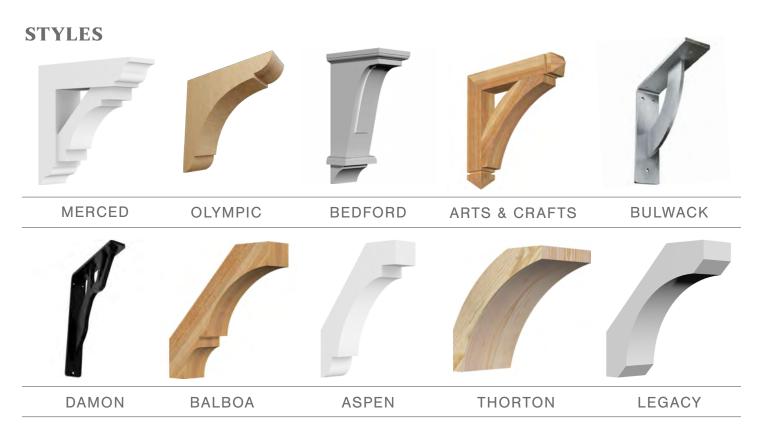

## BRACKETS & BRACES Instantly transform a room with inspired open shelving, or customize a pantry, closet, or cabinet with old world charm, rugged rustic flair, or minimal sleek style. Create a striking contrast against paint, wood or wallpaper.

Enjoy the warmth and beauty of authentic hand-carved hardwood brackets and corbels. Or maybe our non-wood brackets are a better fit—perfect for exterior applications such as, roof eaves, porches, and entryways. Our low maintenance brackets will save you time and money for years to come. Looking for something unique? We also make rustic wood, wrought iron, and stainless steel brackets. No matter your application, we have the bracket for you.

### **MATERIALS**

WOOD

URETHANE

PVC

WOOD

**IRON** 

STEEL

Want to make a dramatic statement, but are on a budget? Add polyurethane brackets under your home's eave for a high-end architectural look that will add instant value to your house.

**ALL OPTIONS ONLINE** ArchitecturalBling.com 214.613.2285

Corbels are a wider and often more decorative form of a bracket. Commonly used on range hoods, under cabinets and counter tops, on entertainment centers, in entryways, or even on the exterior trim of a house, corbels are a great way to add support or simply add a beautiful aesthetic. With our huge collection of wood, PVC, and urethane corbels, you are sure to find the perfect one for your project.