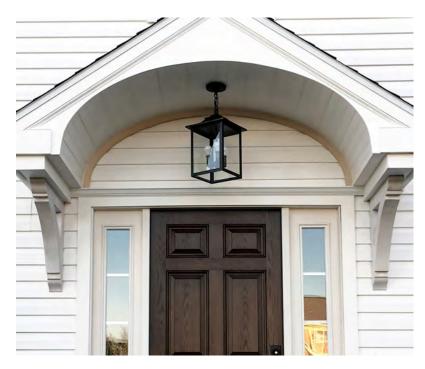

Enjoy the warmth and beauty of authentic hand-carved hardwood brackets and corbels. Or maybe our non-wood brackets are a better fit—perfect for exterior applications such as, roof eaves, porches, and entryways. Our low maintenance brackets will save you time and money for years to come. Looking for something unique? We also make rustic wood, wrought iron, and stainless steel brackets. No matter your application, we have the bracket for you.

**ALL OPTIONS ONLINE** ArchitecturalBling.com 214.613.2285

Corbels are a wider and often more decorative form of a bracket. Commonly used on range hoods, under cabinets and counter tops, on entertainment centers, in entryways, or even on the exterior trim of a house, corbels are a great way to add support or simply add a beautiful aesthetic. With our huge collection of wood, PVC, and urethane corbels, you are sure to find the perfect one for your project.