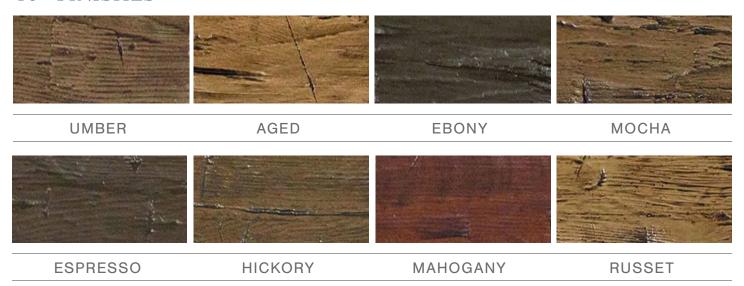

### **40+ FINISHES**

Over 40 designer colors, unlimited sizes, and tons of uses, our mantels are often used creatively, such as shelves.

ALL OPTIONS ONLINE
ArchitecturalBling.com
214.613.2285

Our faux wood mantels capture the rustic nature of authentic beams at a fraction of the cost and installation time. These hand-painted, lightweight composite mantels are simple to install and can quickly help define a room. Available in 8 different textures, each is molded from actual reclaimed wood, providing an authentic look and feel.