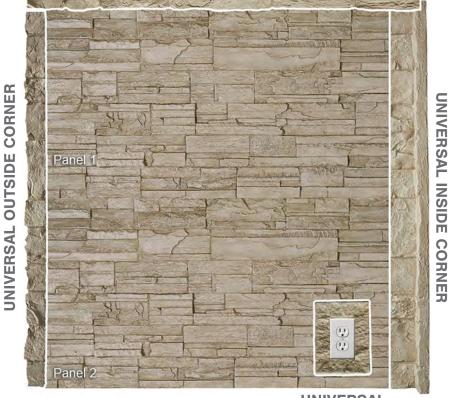

### ALL OPTIONS ONLINE ArchitecturalBling.com 214.613.2285

Requiring only construction adhesive and screws, our panels can be easily cut and installed using everyday woodworking tools. Our seamless, interlocking panels save you time and money when classic stone is the look you desire. Stone wall panels have been designed to eliminate the need for professional mason if you want to complete the project yourself quickly and easily.

### **ADDITIONAL PARTS**

### **UNIVERSAL TRIM SILL**

UNIVERSAL ELECTRICAL COVER Molded from real stone and rock, the panels look and feel authentic, making impressive interior projects a snap too.

Our faux siding panels are a smart investment, as they are affordable, simple to install, and add instant value to your home.