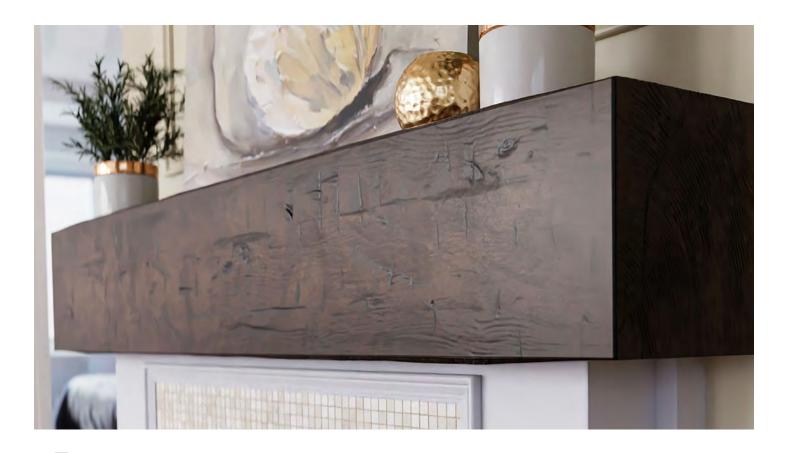

Our faux wood mantels capture the rustic nature of authentic beams at a fraction of the cost and installation time. These hand-painted, lightweight composite mantels are simple to install and can quickly help define a room. Available in 8 different textures, each is molded from actual reclaimed wood, providing an authentic look and feel.

### **40+ FINISHES**

Over 40 designer colors, unlimited sizes, and tons of uses, our mantels are often used creatively, such as shelves.

ALL OPTIONS ONLINE
ArchitecturalBling.com
214.613.2285