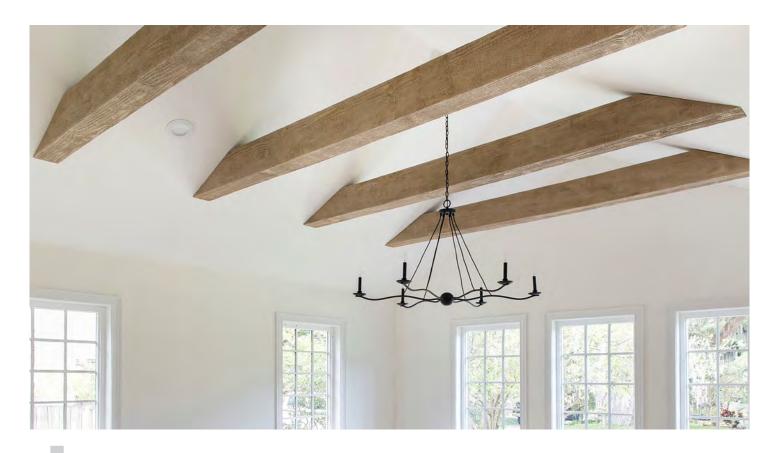

#### **BASEBOARDS**

**ALL OPTIONS ONLINE** ArchitecturalBling.com 214.613.2285

Exposed beams are a great way to give your space distinctive rustic elegance. At a fraction of the cost of real wood, faux beams give you an authentic, attractive look. Increase the value of your residential or commercial property and do it faster and easier than before, with our stunning faux wood beams that install in just minutes.

# **CUSTOM & STANDARD SIZES**

Molded from actual wood beams, our award-winning faux wood beams weigh next to nothing and install within minutes. Hand-painted designer finishes match any project and add tremendous value.