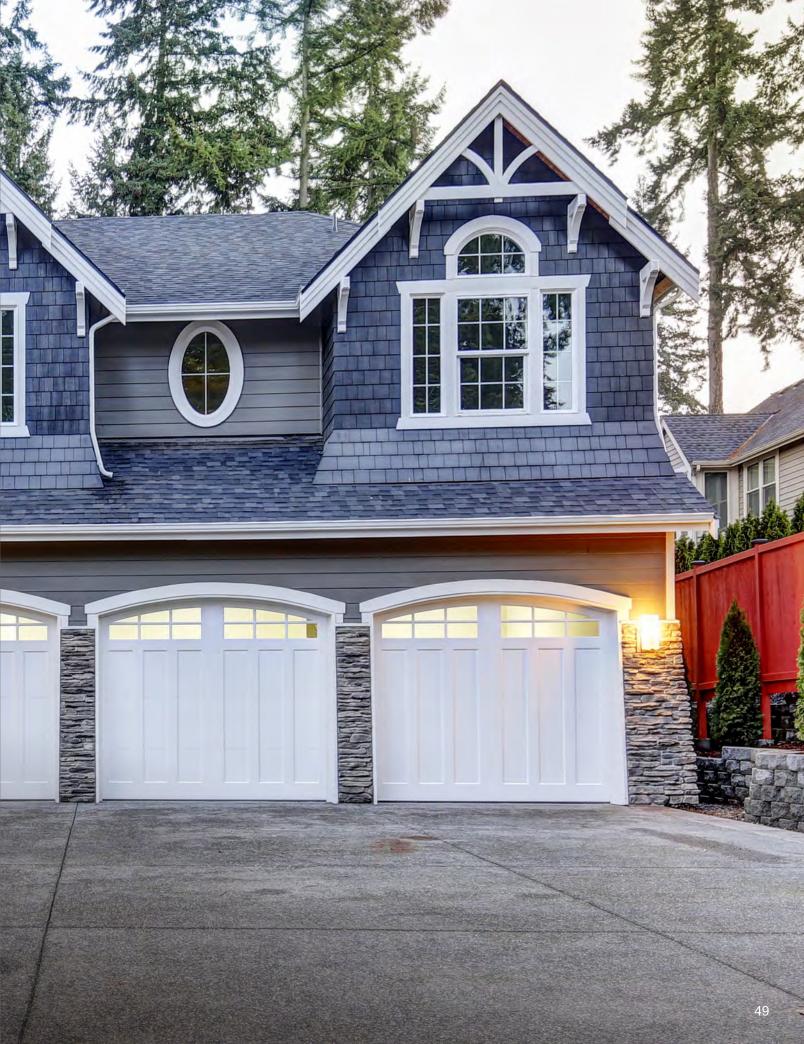

ALL OPTIONS ONLINE
ArchitecturalBling.com
214.613.2285

With multiple web, chord and king post styles, plus additional custom options available, our gable brackets offer a wide variety of unique decorative gable trims. Offered in both wood and PVC, gable decorations are a quick upgrade and give your home a more complete curb appeal. Dress up your entryway with a crosshead, pediment, or set of pilasters. Available in multiple designs and unlimited sizes, these easy-install products add instant value to any project.

### GABLE BRACKETS Wood & PVC