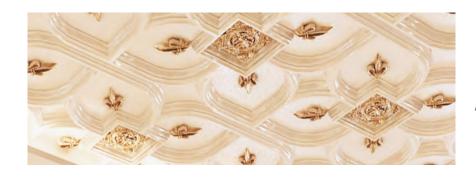

ALL OPTIONS ONLINE
ArchitecturalBling.com
214.613.2285

Accent your ceiling with beautiful ceiling rings. Ceiling rings are often used with ceiling medallions in highlighting light fixtures like chandeliers and ceiling fans, or create a unique ceiling design similar to the one shown above.