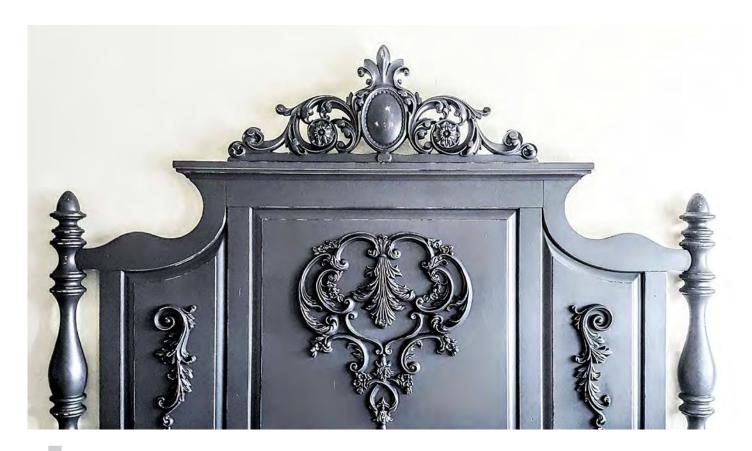

# Our interior millwork includes the perfect accent pieces to cabinetry, furniture, fireplace mantels, ceilings, and more. Each pattern is carefully crafted after traditional and historical designs. 32

Our appliques are the perfect accent pieces for your projects. Choose from an amazing selection of designs and patterns that are historical, seasonal, or even whimsical. Give character to your cabinetry, furniture and room, or take your kid's school projects and crafts to the next level! The possibilities are endless. Each piece is carefully crafted with rich details and will look great wherever it is used.

- Enjoy designs that are both beautiful and rich in detail
- Easy to handle and install with adhesive
- Choose from a large selection of sizes and styles

**ONLAYS** 