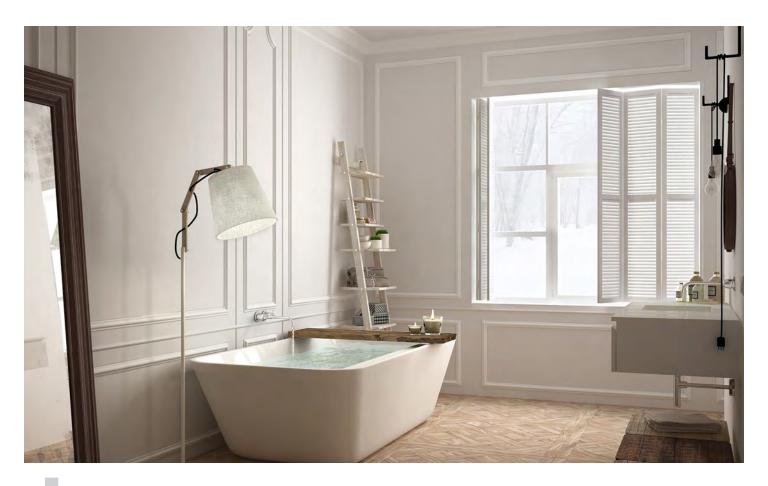

ALL OPTIONS ONLINE
ArchitecturalBling.com
214.613.2285

From crown moulding to baseboard, or chair rail to panel moulding kits, we have everything to cover you from floor to ceiling and everything in between. Quality, high-density polyurethane moulding looks and feels just like wood, without the hassle and headaches of upkeep.

#### **CROWN**

- Sizes ranging from 3/4" 24" for every project need
- Sharp design clarity, high quality, and hundreds of options
- Can be cut, drilled, glued or screwed with common tools
- Factory primed and ready for paint or faux finish
- Resistant to moisture, insects, and peeling or splitting