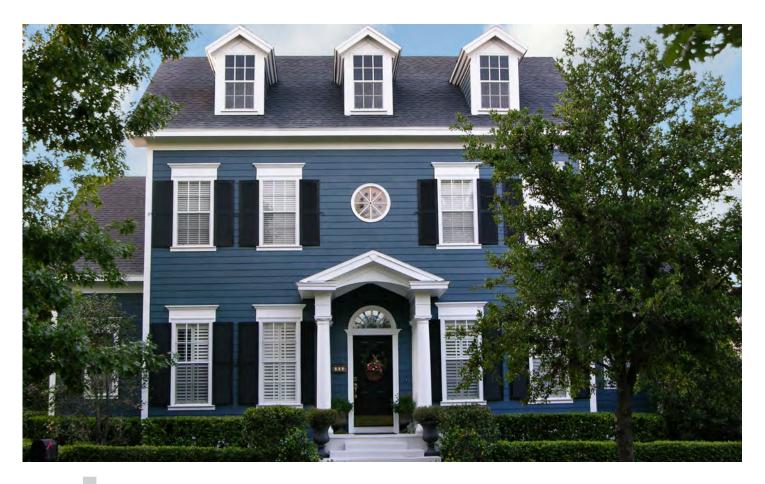

Whether you need an in-stock vinyl shutter delivered within 3 days or a custom made, stain-grade mahogany shutter, we are your perfect source. Stain-grade wood, vinyl, rustic wood, urethane, and a wood-like composite material, our shutters come in virtually every size, style, color, and installation method available.