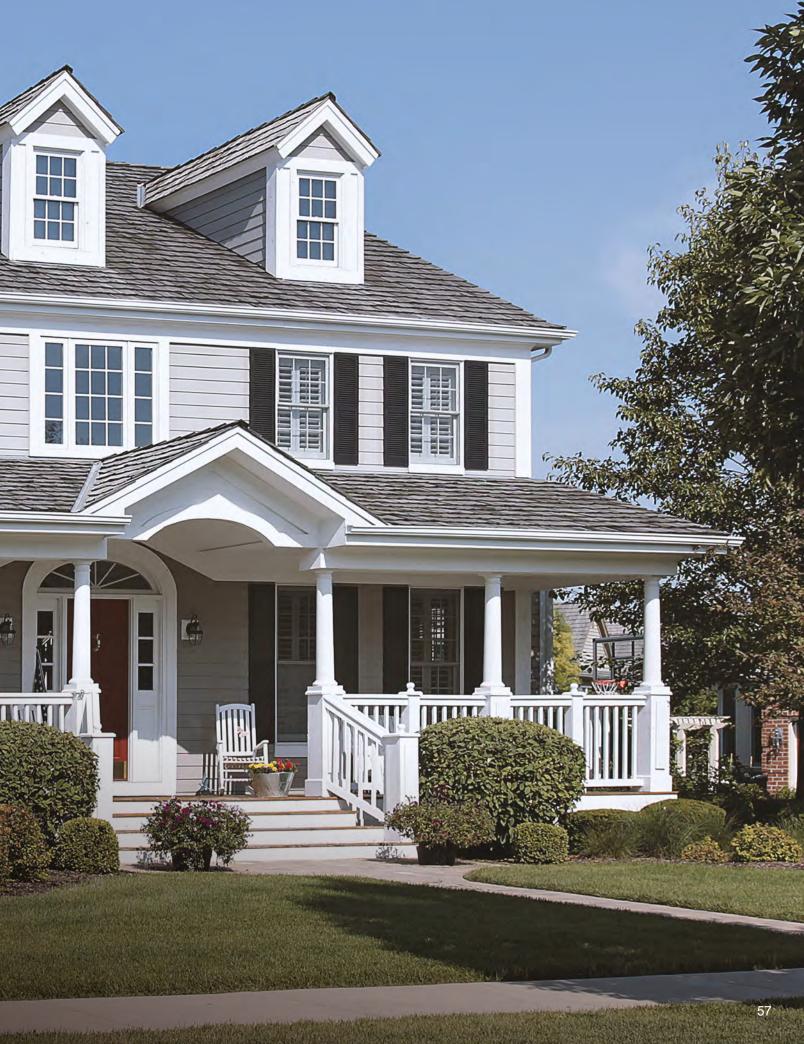

Whether you need an in-stock vinyl shutter delivered within 3 days or a custom made, stain-grade mahogany shutter, we are your perfect source. Stain-grade wood, vinyl, rustic wood, urethane, and a wood-like composite material, our shutters come in virtually every size, style, color, and installation method available.