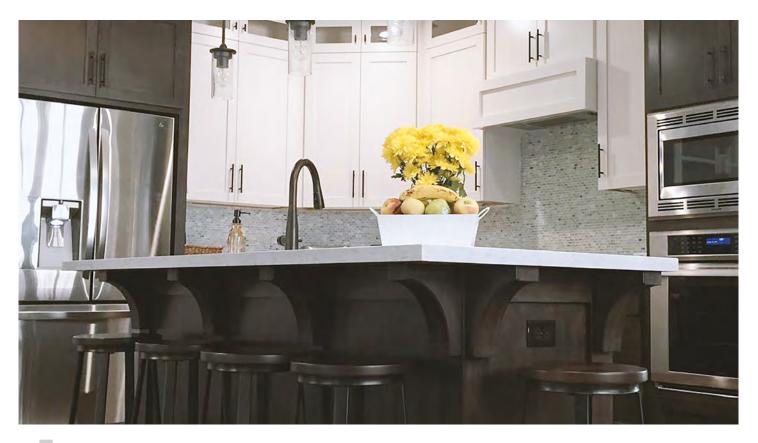

**ALL OPTIONS ONLINE** ArchitecturalBling.com 214.613.2285

Corbels are a wider and often more decorative form of a bracket. Commonly used on range hoods, under cabinets and counter tops, on entertainment centers, in entryways, or even on the exterior trim of a house, corbels are a great way to add support or simply add a beautiful aesthetic. With our huge collection of wood, PVC, and urethane corbels, you are sure to find the perfect one for your project.

### **INTERIOR & EXTERIOR**

Our corbels are truly unique in design and function, offering both decorative and load-bearing solutions. Our vast collection of material and styles lend tremendous options and one-of-a-kind character to any project.