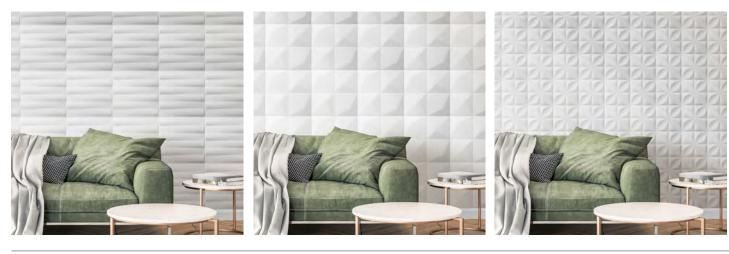

Infuse personality into the project with our DIY Fretwork for an elegant or playful point of interest. Overlay the panels on a dark wall for a bold contrast or paint the same color as the wall but with different sheen for a subtle 3D effect. Create a unique space and elevate your wall or ceiling into a work of art. Available in over 60 designs, 8 materials, 4 sizes, and multiple thicknesses, pick the perfect combination for you.

#### **DESIGNS**

ORNATE MODERN CONSTANT

ALTERNATING GEOMETRIC SQUARE

# **3D WALL PANELS**

NAOMI ELLIS HELENE

DIANE KENT

LANE

LOCKE

**ODESSA** 

ARIEL

ARTISAN