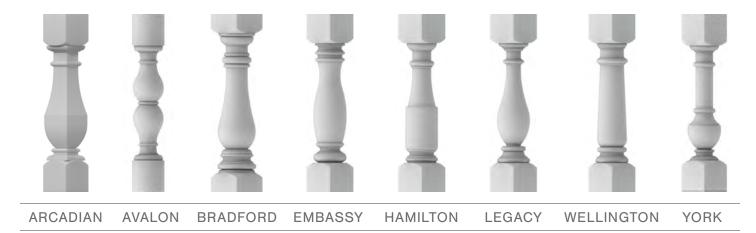

### **STYLES**

# ALUSTRAD Balustrade is one of the finest architectural elements that exists; and we designed the absolute best balustrade product on the market. 64

Our balustrade system is a hybrid system that utilizes the strength and durability of fiberglass and the crisp detail of polyurethane. FiberThane is the only light-weight system that can span 16' lengths without needing a new post or column. Not only is it the strongest system available, but with our Quick-install brackets, it is also the quickest and easiest to install.

### **100+ OPTIONS** Heights 18" – 42"