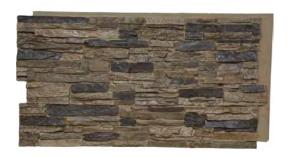

### ALL OPTIONS ONLINE ArchitecturalBling.com 214.613.2285

Requiring only construction adhesive and screws, our panels can be easily cut and installed using everyday woodworking tools. Our seamless, interlocking panels save you time and money when classic stone is the look you desire. Stone wall panels have been designed to eliminate the need for professional mason if you want to complete the project yourself quickly and easily.

### **DESIGNS**

ACADIA CANYON RIDGE

CASCADE CASTLE ROCK

### **UNIVERSAL TRIM SILL**

UNIVERSAL ELECTRICAL COVER Molded from real stone and rock, the panels look and feel authentic, making impressive interior projects a snap too.

Our faux siding panels are a smart investment, as they are affordable, simple to install, and add instant value to your home.