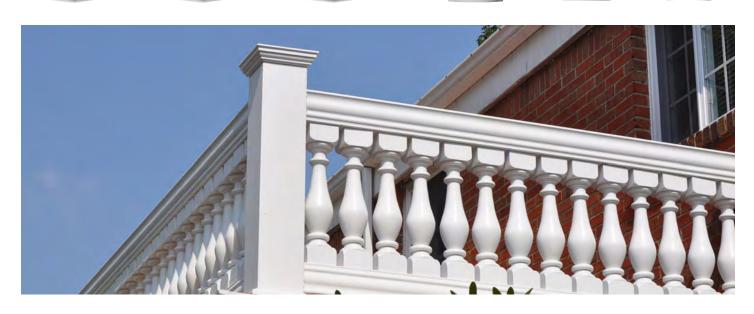

# ALUSTRAD Balustrade is one of the finest architectural elements that exists; and we designed the absolute best balustrade product on the market. 64

Our balustrade system is a hybrid system that utilizes the strength and durability of fiberglass and the crisp detail of polyurethane. FiberThane is the only light-weight system that can span 16' lengths without needing a new post or column. Not only is it the strongest system available, but with our Quick-install brackets, it is also the quickest and easiest to install.

### **100+ OPTIONS** Heights 18" – 42"