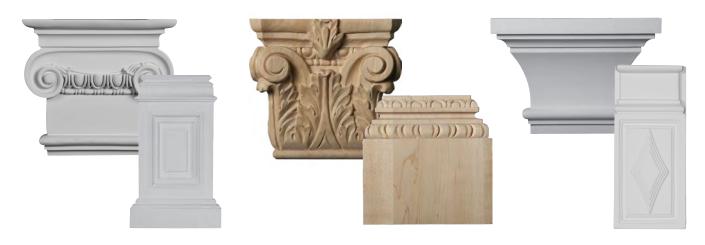

# **CAPITALS AND PLINTHS**

CLASSIC DECORATIVE GEOMETRIC

- Modeled after original historical patterns and designs
- Beautifully designed to accent other architectural pieces
- Can be used on mantels, range hoods, and more