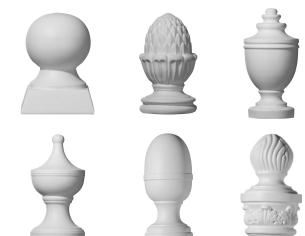

### **NEWEL POSTS**

### **FINIALS**

- Spans 16' lengths
- Light-weight, easy install
- Low maintenance
- Pre-built runs available