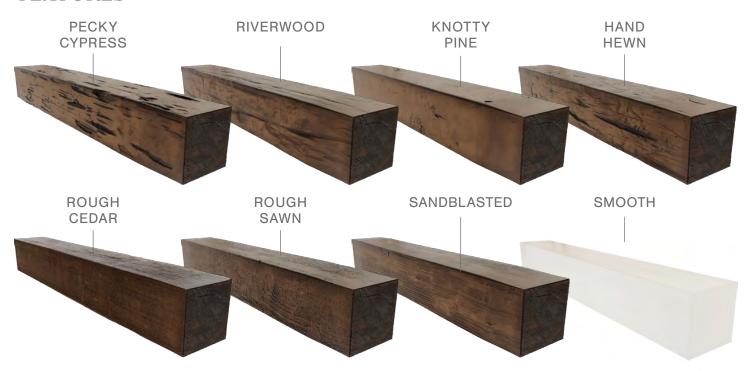

### **TEXTURES**

Our faux wood mantels capture the rustic nature of authentic beams at a fraction of the cost and installation time. These hand-painted, lightweight composite mantels are simple to install and can quickly help define a room. Available in 8 different textures, each is molded from actual reclaimed wood, providing an authentic look and feel.