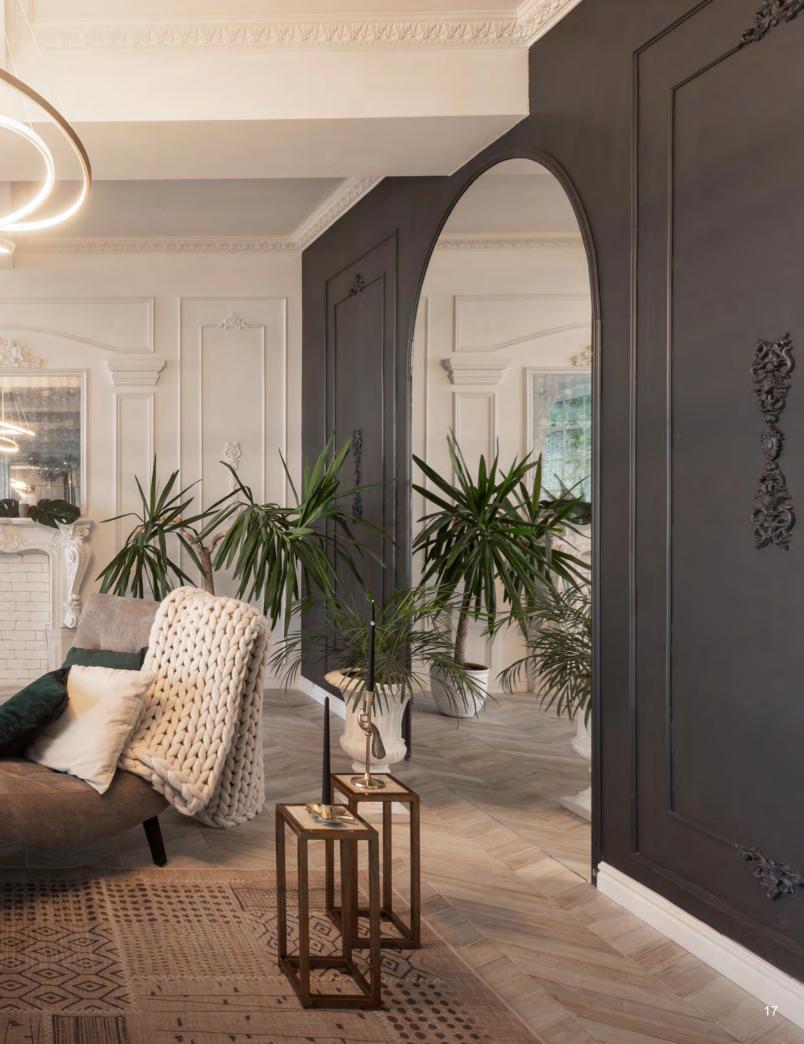

ALL OPTIONS ONLINE
ArchitecturalBling.com
214.613.2285

From crown moulding to baseboard, or chair rail to panel moulding kits, we have everything to cover you from floor to ceiling and everything in between. Quality, high-density polyurethane moulding looks and feels just like wood, without the hassle and headaches of upkeep.

#### **CROWN**

- Sizes ranging from 3/4" 24" for every project need
- Sharp design clarity, high quality, and hundreds of options
- Can be cut, drilled, glued or screwed with common tools
- Factory primed and ready for paint or faux finish
- Resistant to moisture, insects, and peeling or splitting