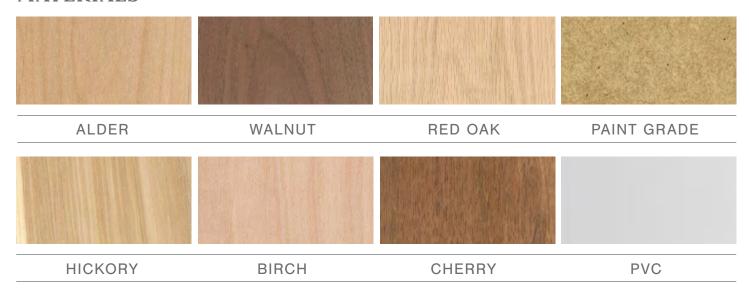

# **MATERIALS**

# **SIZES**

EXTRA SMALL SMALL MEDIUM LARGE

Choose from paint-grade solid PVC or the rich, warm tones of stain-grade wood veneer panels. Each panel is precision cut using a CNC or laser, ensuring precision fits that anyone can install. Visit our website for all options and custom capabilities.