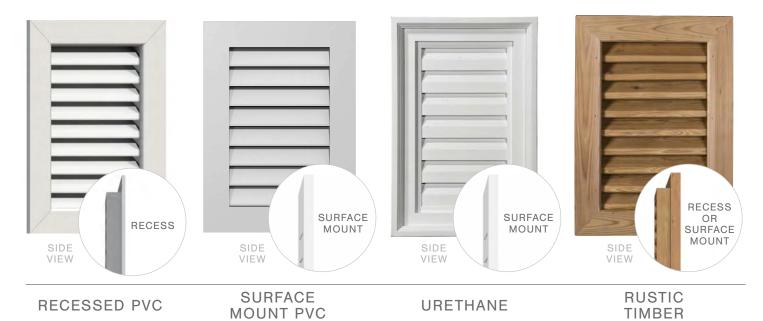

### **ALL OPTIONS ONLINE**

ArchitecturalBling.com 214.613.2285

Gable vents are a simple product that enhances curb appeal and increases a home's value. Available in the most popular vent shapes we also have the ability to custom make any shape or size you need. Whether functional or non-functional, recessed mount or surface mount, we have virtually every type of vent you could need.

### **FRAME STYLES**

Available in several materials and various frame types, we have vents ranging from in-stock smooth vents to custom made rustic cedar vents.

ALL OPTIONS ONLINE
ArchitecturalBling.com
214.613.2285