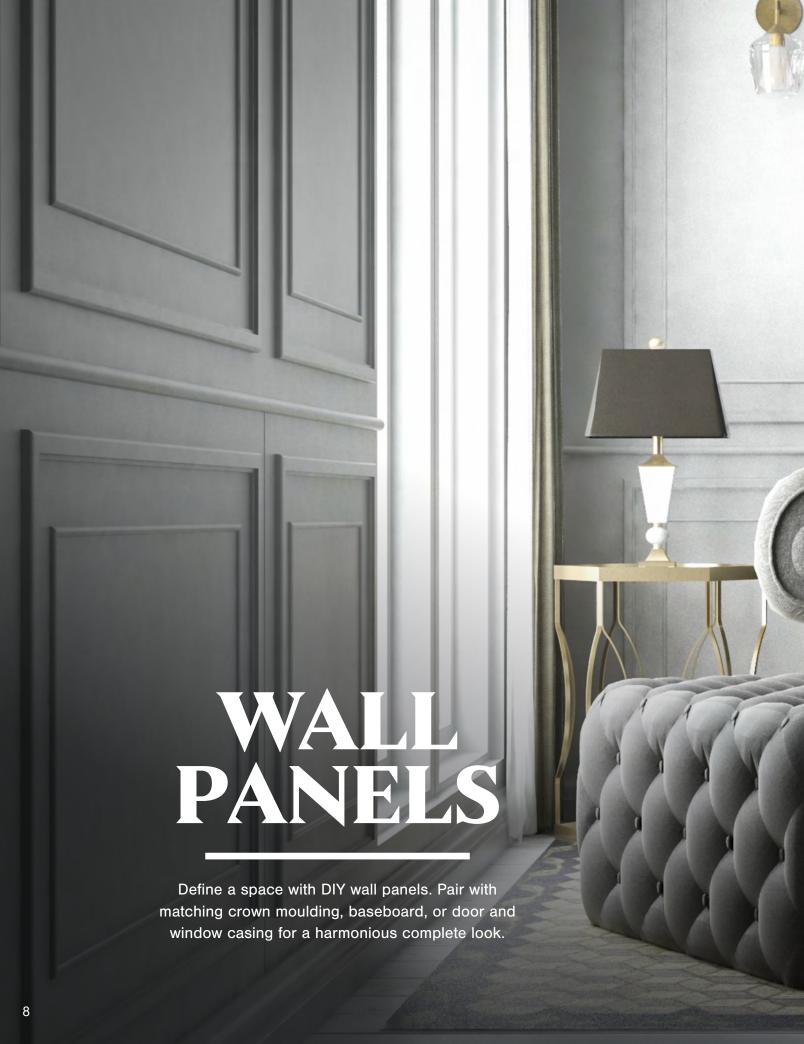

ALL OPTIONS ONLINE
ArchitecturalBling.com
214.613.2285

Update ordinary wall space with our easy to install wall panels for an expensive custom look. Traditional panel framing and installation takes time to cut and assemble individual pieces together for a finished look; now do it faster and easier with our one step molded panels.

ALL OPTIONS ONLINE
ArchitecturalBling.com
214.613.2285

From crown moulding to baseboard, or chair rail to panel moulding kits, we have everything to cover you from floor to ceiling and everything in between. Quality, high-density polyurethane moulding looks and feels just like wood, without the hassle and headaches of upkeep.