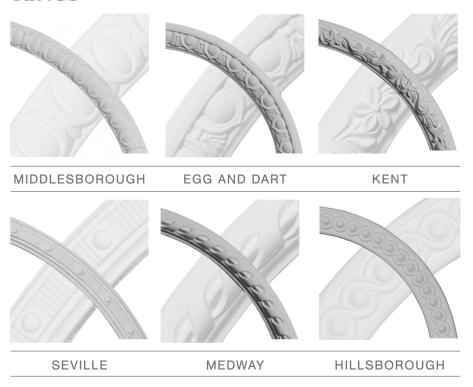

# **RINGS**

- Sold as 1/4 of the circle
- Highlights ceiling medallions
- Factory primed
- Crisp detail
- Light weight
- Easy to install