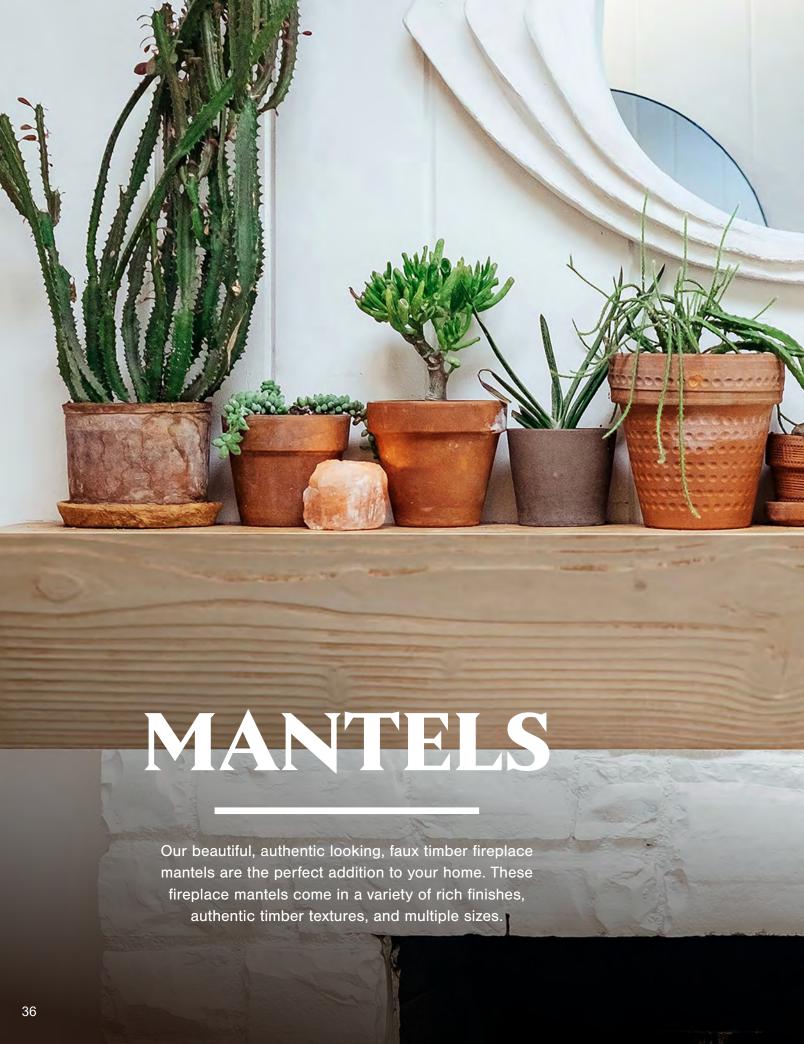

Our faux wood mantels capture the rustic nature of authentic beams at a fraction of the cost and installation time. These hand-painted, lightweight composite mantels are simple to install and can quickly help define a room. Available in 8 different textures, each is molded from actual reclaimed wood, providing an authentic look and feel.

### **TEXTURES**

### **40+ FINISHES**

Over 40 designer colors, unlimited sizes, and tons of uses, our mantels are often used creatively, such as shelves.

ALL OPTIONS ONLINE
ArchitecturalBling.com
214.613.2285