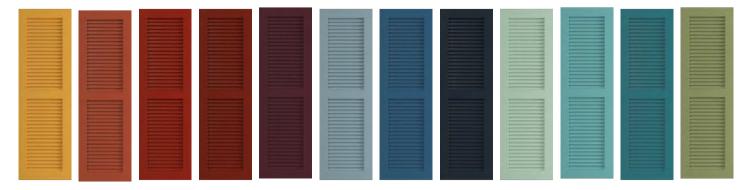

Whether you need an in-stock vinyl shutter delivered within 3 days or a custom made, stain-grade mahogany shutter, we are your perfect source. Stain-grade wood, vinyl, rustic wood, urethane, and a wood-like composite material, our shutters come in virtually every size, style, color, and installation method available.

### **COLORS**

Our PVC colors are professionally formulated exterior paint to match Behr paint colors. We can color match any paint sample or swatch for your custom needs.

### **MATERIALS**

PVC WOOD

URETHANE

VINYL

- Standard and custom sizes available
- Designer finishes to match every exterior
- Quality hand-crafted for picture perfect results
- Made in the USA