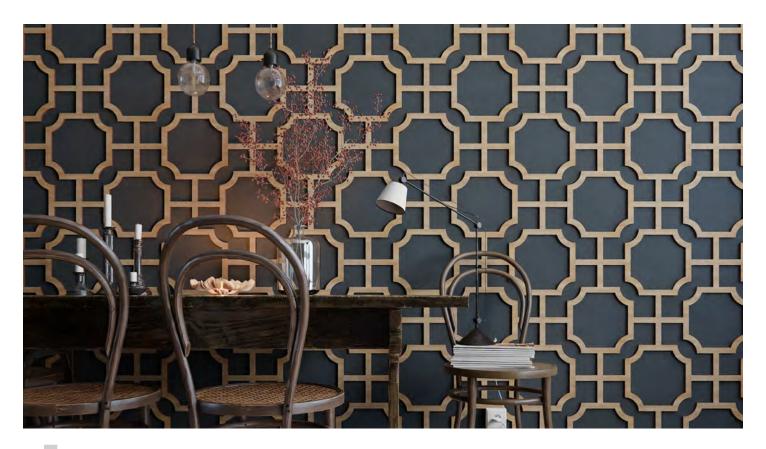

Infuse personality into the project with our DIY Fretwork for an elegant or playful point of interest. Overlay the panels on a dark wall for a bold contrast or paint the same color as the wall but with different sheen for a subtle 3D effect. Create a unique space and elevate your wall or ceiling into a work of art. Available in over 60 designs, 8 materials, 4 sizes, and multiple thicknesses, pick the perfect combination for you.

#### **DESIGNS**

ORNATE MODERN CONSTANT

ALTERNATING GEOMETRIC SQUARE

# **SIZES**

EXTRA SMALL SMALL MEDIUM LARGE

Choose from paint-grade solid PVC or the rich, warm tones of stain-grade wood veneer panels. Each panel is precision cut using a CNC or laser, ensuring precision fits that anyone can install. Visit our website for all options and custom capabilities.