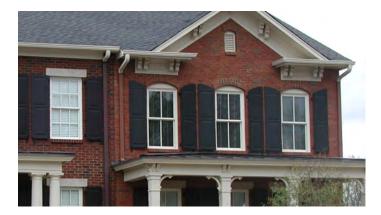

Whether you need an in-stock vinyl shutter delivered within 3 days or a custom made, stain-grade mahogany shutter, we are your perfect source. Stain-grade wood, vinyl, rustic wood, urethane, and a wood-like composite material, our shutters come in virtually every size, style, color, and installation method available.

### **FUNCTIONAL VS DECORATIVE**

**FUNCTIONAL** 

**DECORATIVE** 