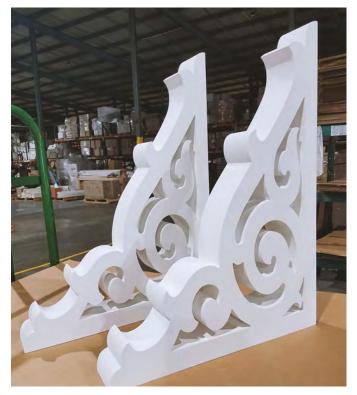

## BRACKETS & BRACES Instantly transform a room with inspired open shelving, or customize a pantry, closet, or cabinet with old world charm, rugged rustic flair, or minimal sleek style. Create a striking contrast against paint, wood or wallpaper.

Enjoy the warmth and beauty of authentic hand-carved hardwood brackets and corbels. Or maybe our non-wood brackets are a better fit—perfect for exterior applications such as, roof eaves, porches, and entryways. Our low maintenance brackets will save you time and money for years to come. Looking for something unique? We also make rustic wood, wrought iron, and stainless steel brackets. No matter your application, we have the bracket for you.

### **MATERIALS**

WOOD

URETHANE

PVC

WOOD

**IRON** 

STEEL

Want to make a dramatic statement, but are on a budget? Add polyurethane brackets under your home's eave for a high-end architectural look that will add instant value to your house.

**ALL OPTIONS ONLINE** ArchitecturalBling.com 214.613.2285

Corbels are a wider and often more decorative form of a bracket. Commonly used on range hoods, under cabinets and counter tops, on entertainment centers, in entryways, or even on the exterior trim of a house, corbels are a great way to add support or simply add a beautiful aesthetic. With our huge collection of wood, PVC, and urethane corbels, you are sure to find the perfect one for your project.