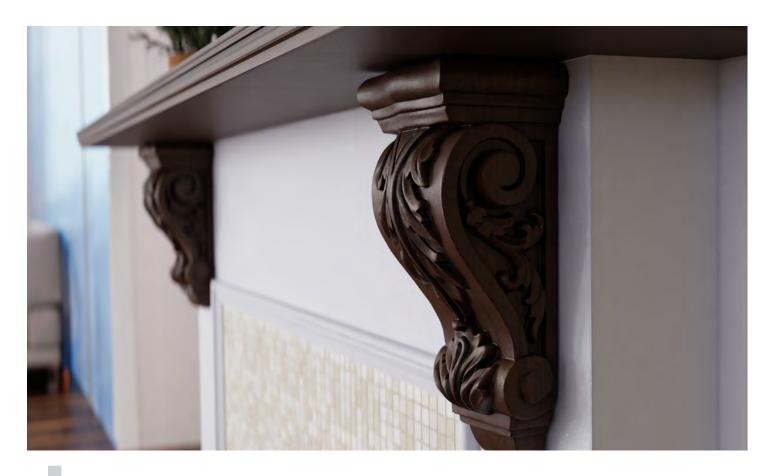

**ALL OPTIONS ONLINE** ArchitecturalBling.com 214.613.2285

Corbels are a wider and often more decorative form of a bracket. Commonly used on range hoods, under cabinets and counter tops, on entertainment centers, in entryways, or even on the exterior trim of a house, corbels are a great way to add support or simply add a beautiful aesthetic. With our huge collection of wood, PVC, and urethane corbels, you are sure to find the perfect one for your project.

### **INTERIOR & EXTERIOR**

Our corbels are truly unique in design and function, offering both decorative and load-bearing solutions. Our vast collection of material and styles lend tremendous options and one-of-a-kind character to any project.