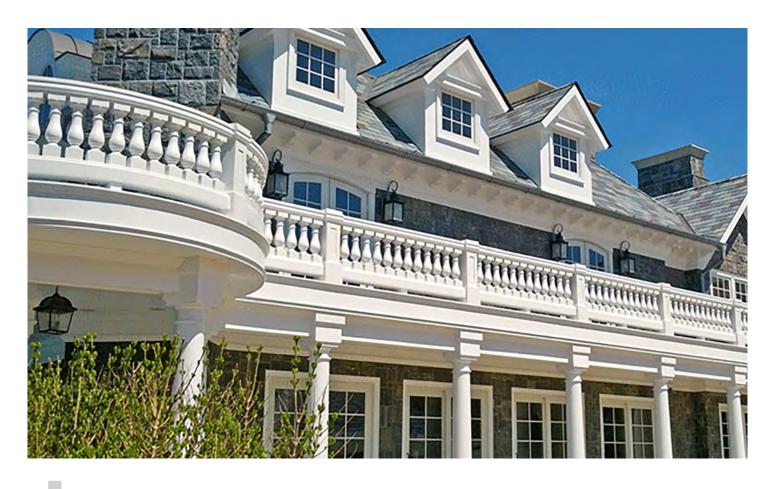

# ALUSTRAD Balustrade is one of the finest architectural elements that exists; and we designed the absolute best balustrade product on the market. 64

Our balustrade system is a hybrid system that utilizes the strength and durability of fiberglass and the crisp detail of polyurethane. FiberThane is the only light-weight system that can span 16' lengths without needing a new post or column. Not only is it the strongest system available, but with our Quick-install brackets, it is also the quickest and easiest to install.

### **100+ OPTIONS** Heights 18" – 42"

### **NEWEL POSTS**

### **FINIALS**

- Spans 16' lengths
- Light-weight, easy install
- Low maintenance
- Pre-built runs available

### ALL OPTIONS ONLINE ArchitecturalBling.com 214.613.2285

Requiring only construction adhesive and screws, our panels can be easily cut and installed using everyday woodworking tools. Our seamless, interlocking panels save you time and money when classic stone is the look you desire. Stone wall panels have been designed to eliminate the need for professional mason if you want to complete the project yourself quickly and easily.