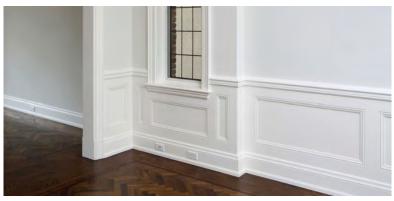

ALL OPTIONS ONLINE
ArchitecturalBling.com
214.613.2285

From crown moulding to baseboard, or chair rail to panel moulding kits, we have everything to cover you from floor to ceiling and everything in between. Quality, high-density polyurethane moulding looks and feels just like wood, without the hassle and headaches of upkeep.

#### **CROWN**

- Sizes ranging from 3/4" 24" for every project need
- Sharp design clarity, high quality, and hundreds of options
- Can be cut, drilled, glued or screwed with common tools
- Factory primed and ready for paint or faux finish
- Resistant to moisture, insects, and peeling or splitting

#### **BASEBOARDS**

**ALL OPTIONS ONLINE** ArchitecturalBling.com 214.613.2285

Exposed beams are a great way to give your space distinctive rustic elegance. At a fraction of the cost of real wood, faux beams give you an authentic, attractive look. Increase the value of your residential or commercial property and do it faster and easier than before, with our stunning faux wood beams that install in just minutes.