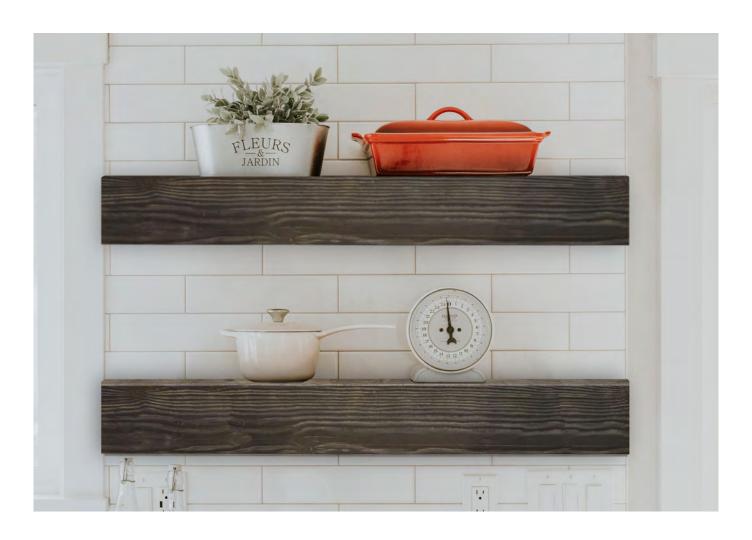

### **40+ FINISHES**

Over 40 designer colors, unlimited sizes, and tons of uses, our mantels are often used creatively, such as shelves.

ALL OPTIONS ONLINE
ArchitecturalBling.com
214.613.2285

## BRACKETS & BRACES Instantly transform a room with inspired open shelving, or customize a pantry, closet, or cabinet with old world charm, rugged rustic flair, or minimal sleek style. Create a striking contrast against paint, wood or wallpaper.