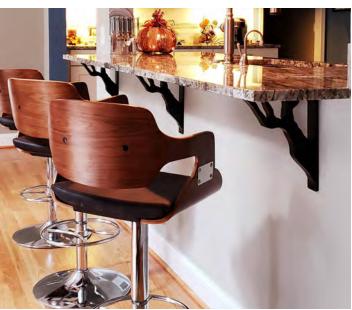

## BRACKETS & BRACES Instantly transform a room with inspired open shelving, or customize a pantry, closet, or cabinet with old world charm, rugged rustic flair, or minimal sleek style. Create a striking contrast against paint, wood or wallpaper.

**ALL OPTIONS ONLINE** ArchitecturalBling.com 214.613.2285

Corbels are a wider and often more decorative form of a bracket. Commonly used on range hoods, under cabinets and counter tops, on entertainment centers, in entryways, or even on the exterior trim of a house, corbels are a great way to add support or simply add a beautiful aesthetic. With our huge collection of wood, PVC, and urethane corbels, you are sure to find the perfect one for your project.