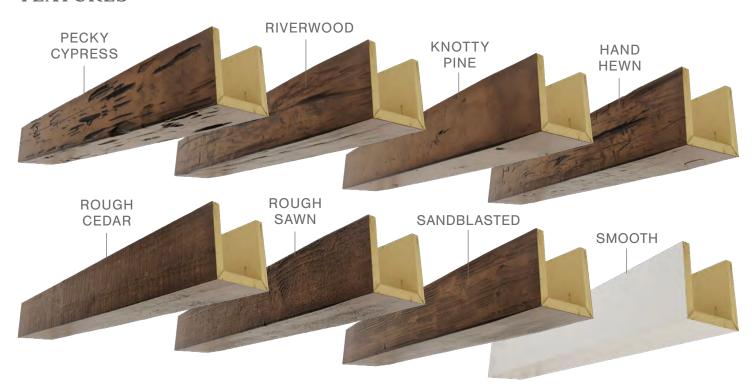

#### **TEXTURES**

# **40+ FINISHES**

# **CUSTOM & STANDARD SIZES**

Molded from actual wood beams, our award-winning faux wood beams weigh next to nothing and install within minutes. Hand-painted designer finishes match any project and add tremendous value.