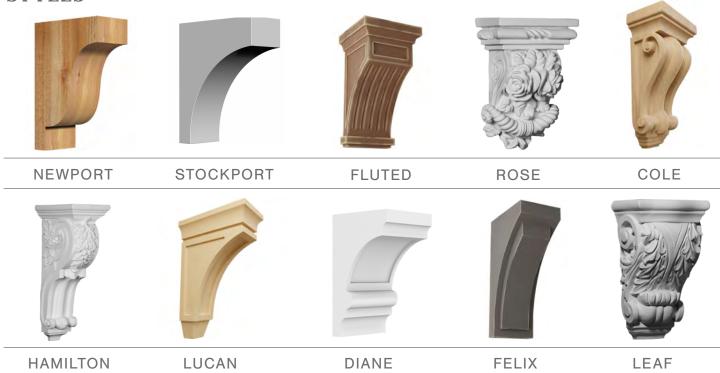

## BRACKETS & BRACES Instantly transform a room with inspired open shelving, or customize a pantry, closet, or cabinet with old world charm, rugged rustic flair, or minimal sleek style. Create a striking contrast against paint, wood or wallpaper.

Enjoy the warmth and beauty of authentic hand-carved hardwood brackets and corbels. Or maybe our non-wood brackets are a better fit—perfect for exterior applications such as, roof eaves, porches, and entryways. Our low maintenance brackets will save you time and money for years to come. Looking for something unique? We also make rustic wood, wrought iron, and stainless steel brackets. No matter your application, we have the bracket for you.

### **MATERIALS**

WOOD

URETHANE

PVC

WOOD

**IRON** 

STEEL

Want to make a dramatic statement, but are on a budget? Add polyurethane brackets under your home's eave for a high-end architectural look that will add instant value to your house.