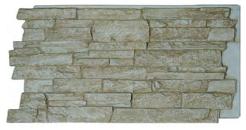

### ALL OPTIONS ONLINE ArchitecturalBling.com 214.613.2285

Requiring only construction adhesive and screws, our panels can be easily cut and installed using everyday woodworking tools. Our seamless, interlocking panels save you time and money when classic stone is the look you desire. Stone wall panels have been designed to eliminate the need for professional mason if you want to complete the project yourself quickly and easily.

### **DESIGNS**

ACADIA CANYON RIDGE

CASCADE CASTLE ROCK

### **COLORS**

**CANYON BROWN** 

**COLFAX** 

SANDSTONE

SEDONA

**SLATE GRAY** 

**SMOKEY RIDGE** 