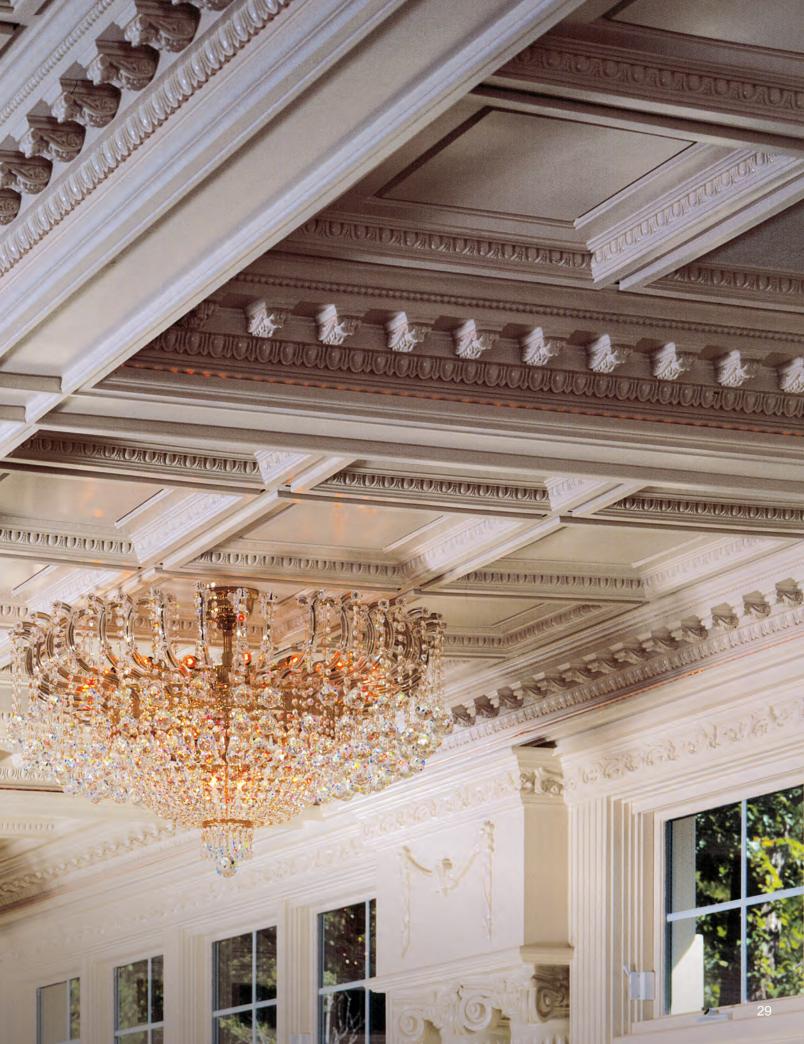

ALL OPTIONS ONLINE
ArchitecturalBling.com
214.613.2285

Ceiling medallions are fast becoming a favorite home accessory to bring life to fixtures and plain ceiling spaces or as unique wall decor.

Increase the value of your home instantly with a ceiling medallion. Medallions are a timeless architectural feature that add dimension, texture, and character to any room. Our medallions are versatile and can be used to accent light fixtures or as wall art, and can provide a traditional or modern design. Whether you are looking for something professionally finished or want to add your own personal touch, we have the medallion for you.