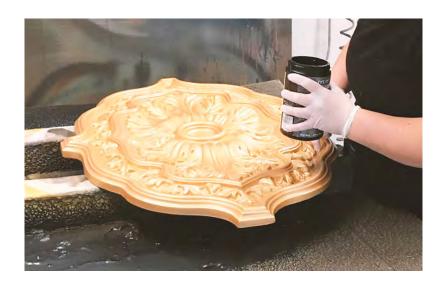

ALL OPTIONS ONLINE
ArchitecturalBling.com
214.613.2285

Ceiling medallions are fast becoming a favorite home accessory to bring life to fixtures and plain ceiling spaces or as unique wall decor.

Increase the value of your home instantly with a ceiling medallion. Medallions are a timeless architectural feature that add dimension, texture, and character to any room. Our medallions are versatile and can be used to accent light fixtures or as wall art, and can provide a traditional or modern design. Whether you are looking for something professionally finished or want to add your own personal touch, we have the medallion for you.

#### **FINISHES**

Many of our medallions are offered in hand-painted finishes by one of our in-house professional artists.

- Faux Wood Finish
- Faux Metal Finish
- Solid Colors
- Crackle Finish

Urethane, stain-grade wood, PVC, thermoformed, and steel, we have the largest collection of medallions that exists. If you've ever seen a medallion, there's a very good chance it came from us.