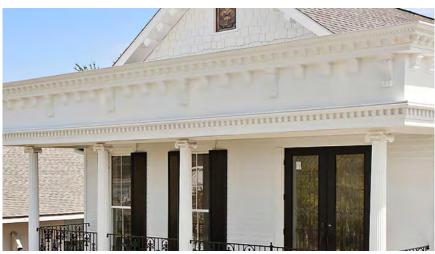

ALL OPTIONS ONLINE
ArchitecturalBling.com
214.613.2285

With multiple web, chord and king post styles, plus additional custom options available, our gable brackets offer a wide variety of unique decorative gable trims. Offered in both wood and PVC, gable decorations are a quick upgrade and give your home a more complete curb appeal. Dress up your entryway with a crosshead, pediment, or set of pilasters. Available in multiple designs and unlimited sizes, these easy-install products add instant value to any project.

### PEDIMENTS AND CROSSHEADS

Remodelers, builders, and homeowners looking to enhance their next project by adding more curb appeal to the exterior of a home should consider crossheads. Crossheads are large casings that are typically placed at the top of a window, doorway or large entryway.

### **PILASTERS**

Pilasters are a type of trim that are used to frame the vertical sides of doors and windows.

FLUTED MILTON RAISED PANEL

EXTERIOR MILLWORK PRODUCTS
ARE MADE IN WOOD, URETHANE,
AND PVC.