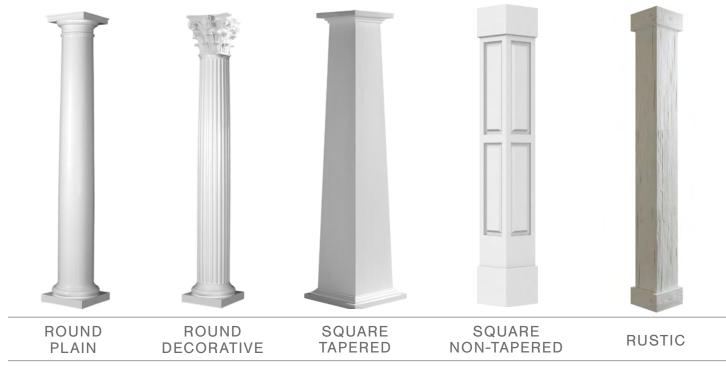

DECORATIVE** 

### **MATERIALS**









PVC WOOD

URETHANE

VINYL

- Standard and custom sizes available
- Designer finishes to match every exterior
- Quality hand-crafted for picture perfect results
- Made in the USA

### **ALL OPTIONS ONLINE**

ArchitecturalBling.com 214.613.2285









Our company began with architectural columns, and through the years our collection has grown to encompass the largest selection of quality-crafted columns. Whether you need a column to conceal an ugly structural post, or a sturdy, historically-accurate, load-bearing option, we have columns to fit every job. From in-stock to design-your-own custom columns and everything in between, we offer classic, contemporary, and economical solutions to fit both interior and exterior applications.

### **STYLES**



### **MATERIALS**







FIBERGLASS PVC URETHANE FRP

### **INTERIOR & EXTERIOR**





### LOAD BEARING OR DECORATIVE





ALL OPTIONS ONLINE
ArchitecturalBling.com
214.613.2285



# ALUSTRAD Balustrade is one of the finest architectural elements that exists; and we designed the absolute best balustrade product on the market. 64





Our balustrade system is a hybrid system that utilizes the strength and durability of fiberglass and the crisp detail of polyurethane. FiberThane is the only light-weight system that can span 16' lengths without needing a new post or column. Not only is it the strongest system available, but with our Quick-install brackets, it is also the quickest and easiest to install.



### **100+ OPTIONS** Heights 18" – 42"



### **NEWEL POSTS**



### **FINIALS**