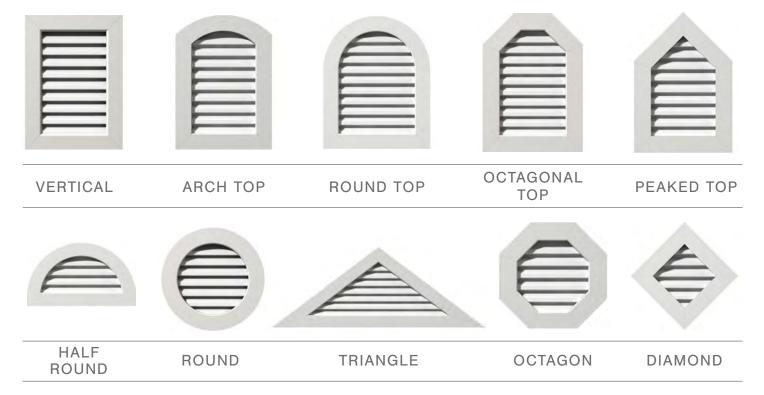

### **ALL OPTIONS ONLINE**

ArchitecturalBling.com 214.613.2285

Gable vents are a simple product that enhances curb appeal and increases a home's value. Available in the most popular vent shapes we also have the ability to custom make any shape or size you need. Whether functional or non-functional, recessed mount or surface mount, we have virtually every type of vent you could need.

### **DESIGNS**