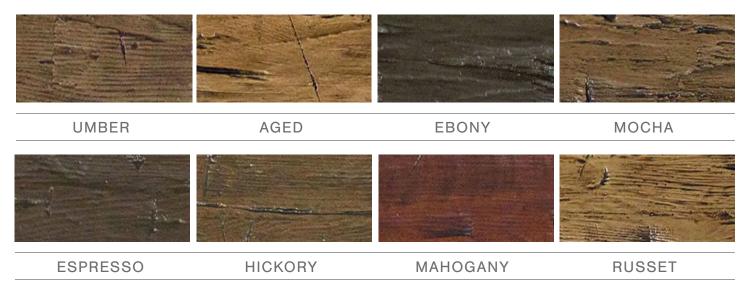

# **CUSTOM & STANDARD SIZES**

Molded from actual wood beams, our award-winning faux wood beams weigh next to nothing and install within minutes. Hand-painted designer finishes match any project and add tremendous value.

### **40+ FINISHES**

Over 40 designer colors, unlimited sizes, and tons of uses, our mantels are often used creatively, such as shelves.

ALL OPTIONS ONLINE
ArchitecturalBling.com
214.613.2285