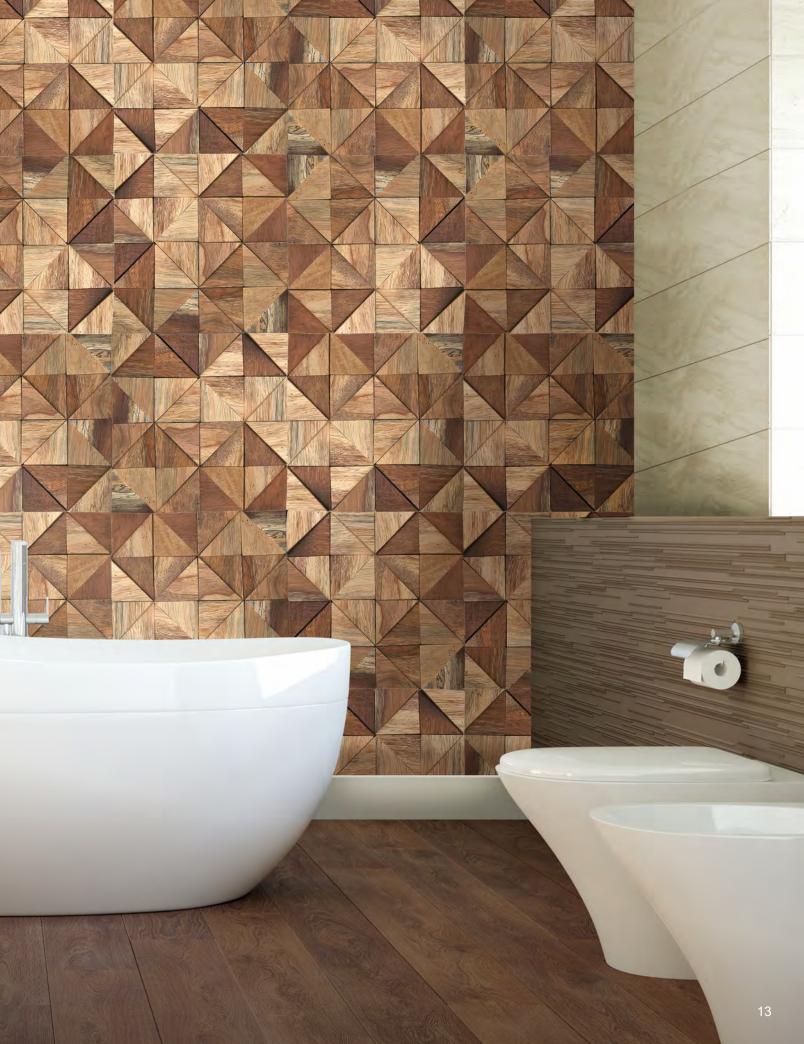

#### **ALL OPTIONS ONLINE**

ArchitecturalBling.com 214.613.2285

Create an attractive focal point with decorative reclaimed wood tiles. These mosaic style tiles offer 3D detail that brings sophistication to your setting. The durable construction ensures not only lasting beauty, but a simple and easy installation.

#### **APPLICATIONS**

- · Mesh backed wall tiles for easy DIY installation
- Great for feature walls, headboards, furniture, cabinetry and more

With several patterns to choose from and ease of installation, they are a unique fit for your next project. Our wood tiles vary in thickness and depths and come in variety of natural wood patterns, making every project unique.