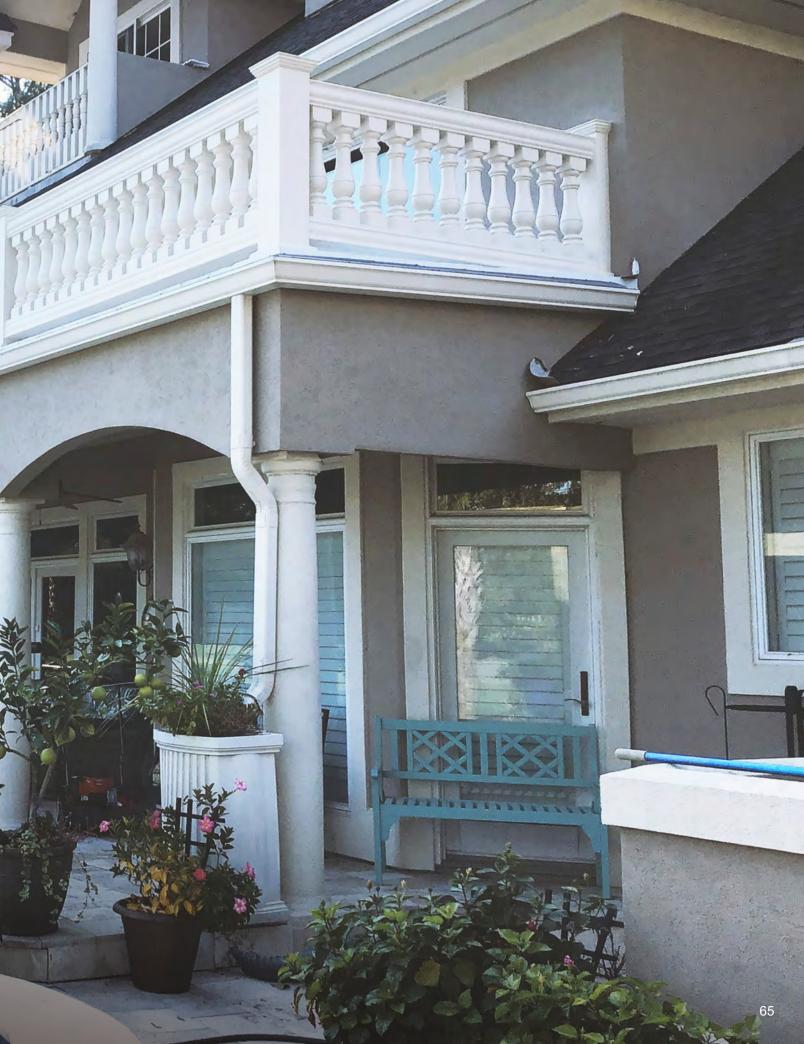

# ALUSTRAD Balustrade is one of the finest architectural elements that exists; and we designed the absolute best balustrade product on the market. 64

Our balustrade system is a hybrid system that utilizes the strength and durability of fiberglass and the crisp detail of polyurethane. FiberThane is the only light-weight system that can span 16' lengths without needing a new post or column. Not only is it the strongest system available, but with our Quick-install brackets, it is also the quickest and easiest to install.

### **100+ OPTIONS** Heights 18" – 42"

### **NEWEL POSTS**

### **FINIALS**

- Spans 16' lengths
- Light-weight, easy install
- Low maintenance
- Pre-built runs available

### ALL OPTIONS ONLINE ArchitecturalBling.com 214.613.2285

Requiring only construction adhesive and screws, our panels can be easily cut and installed using everyday woodworking tools. Our seamless, interlocking panels save you time and money when classic stone is the look you desire. Stone wall panels have been designed to eliminate the need for professional mason if you want to complete the project yourself quickly and easily.