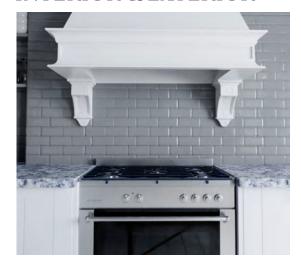

**ALL OPTIONS ONLINE** ArchitecturalBling.com 214.613.2285

Corbels are a wider and often more decorative form of a bracket. Commonly used on range hoods, under cabinets and counter tops, on entertainment centers, in entryways, or even on the exterior trim of a house, corbels are a great way to add support or simply add a beautiful aesthetic. With our huge collection of wood, PVC, and urethane corbels, you are sure to find the perfect one for your project.

### **INTERIOR & EXTERIOR**

Our corbels are truly unique in design and function, offering both decorative and load-bearing solutions. Our vast collection of material and styles lend tremendous options and one-of-a-kind character to any project.