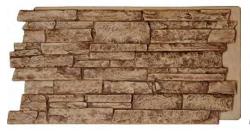

### ALL OPTIONS ONLINE ArchitecturalBling.com 214.613.2285

Requiring only construction adhesive and screws, our panels can be easily cut and installed using everyday woodworking tools. Our seamless, interlocking panels save you time and money when classic stone is the look you desire. Stone wall panels have been designed to eliminate the need for professional mason if you want to complete the project yourself quickly and easily.

### **DESIGNS**

ACADIA CANYON RIDGE

CASCADE CASTLE ROCK

### **COLORS**

**CANYON BROWN** 

**COLFAX** 

SANDSTONE

SEDONA

**SLATE GRAY** 

**SMOKEY RIDGE** 