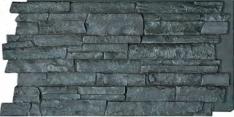

### ALL OPTIONS ONLINE ArchitecturalBling.com 214.613.2285

Requiring only construction adhesive and screws, our panels can be easily cut and installed using everyday woodworking tools. Our seamless, interlocking panels save you time and money when classic stone is the look you desire. Stone wall panels have been designed to eliminate the need for professional mason if you want to complete the project yourself quickly and easily.

### **DESIGNS**

ACADIA CANYON RIDGE

CASCADE CASTLE ROCK

### **COLORS**

**CANYON BROWN** 

**COLFAX** 

SANDSTONE

SEDONA

**SLATE GRAY** 

**SMOKEY RIDGE** 