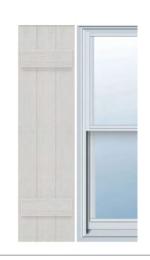

Whether you need an in-stock vinyl shutter delivered within 3 days or a custom made, stain-grade mahogany shutter, we are your perfect source. Stain-grade wood, vinyl, rustic wood, urethane, and a wood-like composite material, our shutters come in virtually every size, style, color, and installation method available.

### **DESIGNS**

### **MATERIALS**

PVC WOOD

URETHANE

VINYL

- Standard and custom sizes available
- Designer finishes to match every exterior
- Quality hand-crafted for picture perfect results
- Made in the USA