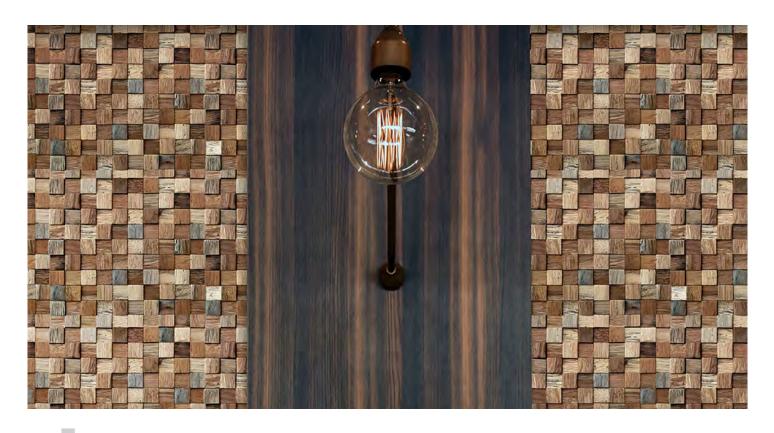

#### **ALL OPTIONS ONLINE**

ArchitecturalBling.com 214.613.2285

Create an attractive focal point with decorative reclaimed wood tiles. These mosaic style tiles offer 3D detail that brings sophistication to your setting. The durable construction ensures not only lasting beauty, but a simple and easy installation.

#### **APPLICATIONS**

- · Mesh backed wall tiles for easy DIY installation
- Great for feature walls, headboards, furniture, cabinetry and more

With several patterns to choose from and ease of installation, they are a unique fit for your next project. Our wood tiles vary in thickness and depths and come in variety of natural wood patterns, making every project unique.