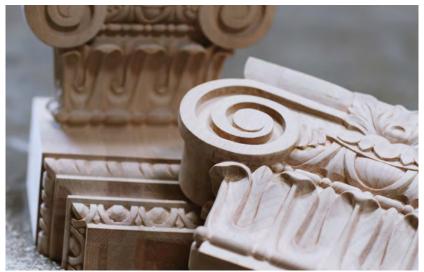

# **CAPITALS AND PLINTHS**

CLASSIC DECORATIVE GEOMETRIC

- Modeled after original historical patterns and designs
- Beautifully designed to accent other architectural pieces
- Can be used on mantels, range hoods, and more

#### ROSETTES

HAVEN

SHELL

**ACANTHUS** 

BEDFORD

STAR

LOGAN

**AMELIA** 

**FLORAL** 

**FOSTER** 

**ASHFORD** 

Our rosettes are the perfect accent pieces to cabinetry, furniture, fireplace mantels, ceilings, and more. Each pattern is carefully crafted after traditional and historical designs.