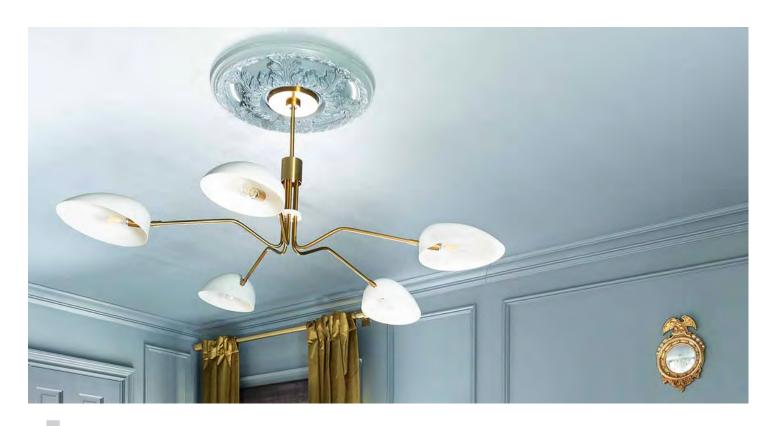

ALL OPTIONS ONLINE
ArchitecturalBling.com
214.613.2285

Ceiling medallions are fast becoming a favorite home accessory to bring life to fixtures and plain ceiling spaces or as unique wall decor.

Increase the value of your home instantly with a ceiling medallion. Medallions are a timeless architectural feature that add dimension, texture, and character to any room. Our medallions are versatile and can be used to accent light fixtures or as wall art, and can provide a traditional or modern design. Whether you are looking for something professionally finished or want to add your own personal touch, we have the medallion for you.

ALL OPTIONS ONLINE
ArchitecturalBling.com
214.613.2285

Accent your ceiling with beautiful ceiling rings. Ceiling rings are often used with ceiling medallions in highlighting light fixtures like chandeliers and ceiling fans, or create a unique ceiling design similar to the one shown above.