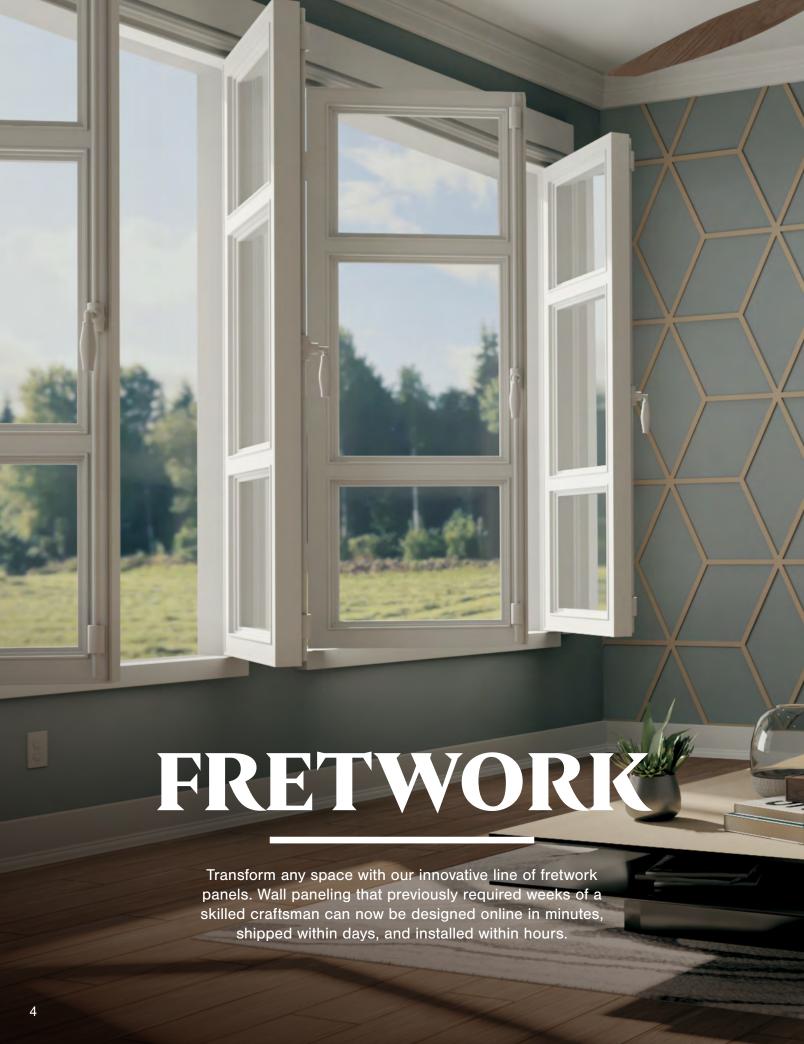

Infuse personality into the project with our DIY Fretwork for an elegant or playful point of interest. Overlay the panels on a dark wall for a bold contrast or paint the same color as the wall but with different sheen for a subtle 3D effect. Create a unique space and elevate your wall or ceiling into a work of art. Available in over 60 designs, 8 materials, 4 sizes, and multiple thicknesses, pick the perfect combination for you.

#### **DESIGNS**

ORNATE MODERN CONSTANT

ALTERNATING GEOMETRIC SQUARE

# **SIZES**

EXTRA SMALL SMALL MEDIUM LARGE

Choose from paint-grade solid PVC or the rich, warm tones of stain-grade wood veneer panels. Each panel is precision cut using a CNC or laser, ensuring precision fits that anyone can install. Visit our website for all options and custom capabilities.