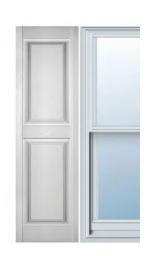

Whether you need an in-stock vinyl shutter delivered within 3 days or a custom made, stain-grade mahogany shutter, we are your perfect source. Stain-grade wood, vinyl, rustic wood, urethane, and a wood-like composite material, our shutters come in virtually every size, style, color, and installation method available.

### **DESIGNS**

### **MATERIALS**

PVC WOOD

URETHANE

VINYL

- Standard and custom sizes available
- Designer finishes to match every exterior
- Quality hand-crafted for picture perfect results
- Made in the USA