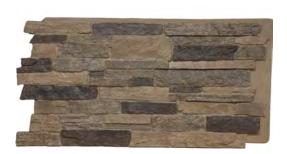

### ALL OPTIONS ONLINE ArchitecturalBling.com 214.613.2285

Requiring only construction adhesive and screws, our panels can be easily cut and installed using everyday woodworking tools. Our seamless, interlocking panels save you time and money when classic stone is the look you desire. Stone wall panels have been designed to eliminate the need for professional mason if you want to complete the project yourself quickly and easily.

### **DESIGNS**

ACADIA CANYON RIDGE

CASCADE CASTLE ROCK