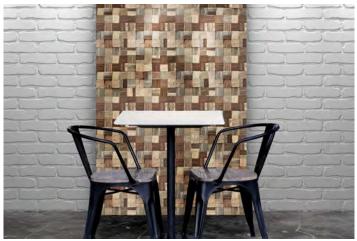

#### **ALL OPTIONS ONLINE**

ArchitecturalBling.com 214.613.2285

Create an attractive focal point with decorative reclaimed wood tiles. These mosaic style tiles offer 3D detail that brings sophistication to your setting. The durable construction ensures not only lasting beauty, but a simple and easy installation.

# **SQUARE STYLES**

ANCIENT

**AUTHENTIC** 

BOCA

**BELMONT** 

**CHEVRON** 

**FREEPORT** 

**HERRINGBONE** 

#### **APPLICATIONS**

- · Mesh backed wall tiles for easy DIY installation
- Great for feature walls, headboards, furniture, cabinetry and more

With several patterns to choose from and ease of installation, they are a unique fit for your next project. Our wood tiles vary in thickness and depths and come in variety of natural wood patterns, making every project unique.