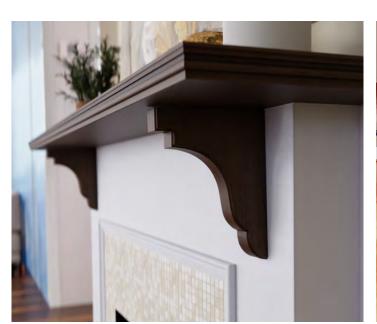

Our faux wood mantels capture the rustic nature of authentic beams at a fraction of the cost and installation time. These hand-painted, lightweight composite mantels are simple to install and can quickly help define a room. Available in 8 different textures, each is molded from actual reclaimed wood, providing an authentic look and feel.

### **40+ FINISHES**

Over 40 designer colors, unlimited sizes, and tons of uses, our mantels are often used creatively, such as shelves.

ALL OPTIONS ONLINE
ArchitecturalBling.com
214.613.2285