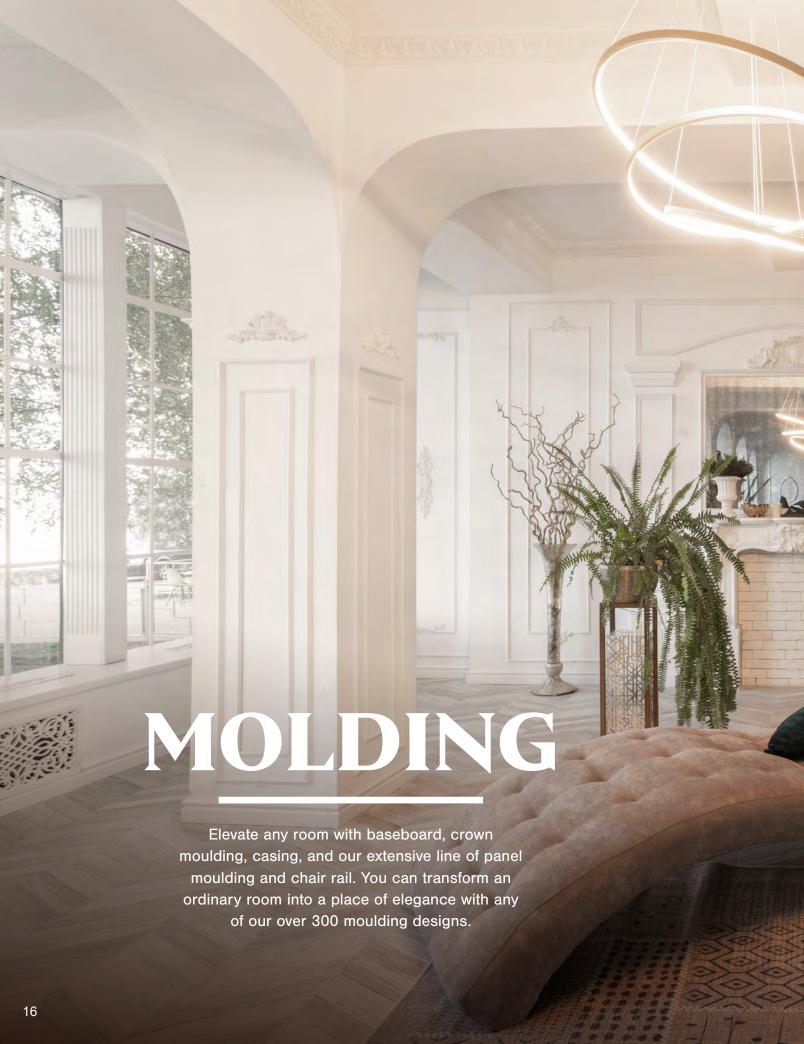

ALL OPTIONS ONLINE
ArchitecturalBling.com
214.613.2285

From crown moulding to baseboard, or chair rail to panel moulding kits, we have everything to cover you from floor to ceiling and everything in between. Quality, high-density polyurethane moulding looks and feels just like wood, without the hassle and headaches of upkeep.

#### **CROWN**

- Sizes ranging from 3/4" 24" for every project need
- Sharp design clarity, high quality, and hundreds of options
- Can be cut, drilled, glued or screwed with common tools
- Factory primed and ready for paint or faux finish
- Resistant to moisture, insects, and peeling or splitting