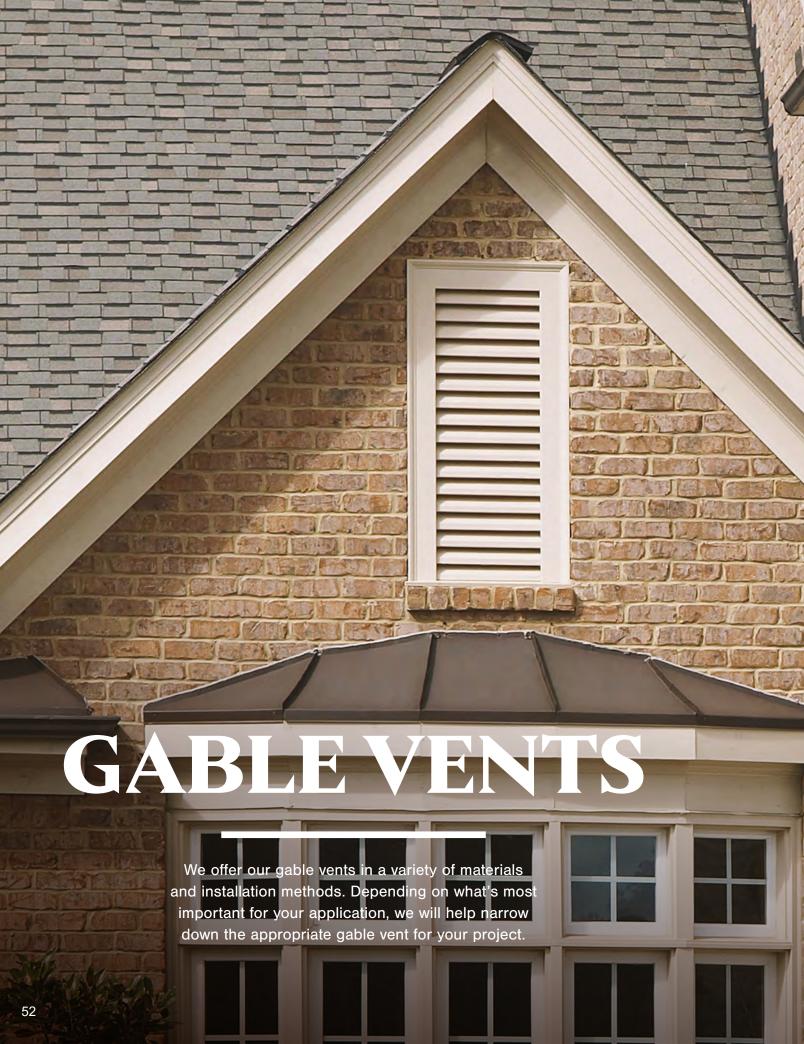

### **ALL OPTIONS ONLINE**

ArchitecturalBling.com 214.613.2285

Gable vents are a simple product that enhances curb appeal and increases a home's value. Available in the most popular vent shapes we also have the ability to custom make any shape or size you need. Whether functional or non-functional, recessed mount or surface mount, we have virtually every type of vent you could need.