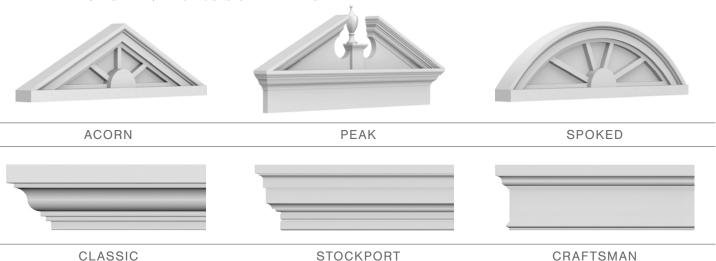

### PEDIMENTS AND CROSSHEADS

Remodelers, builders, and homeowners looking to enhance their next project by adding more curb appeal to the exterior of a home should consider crossheads. Crossheads are large casings that are typically placed at the top of a window, doorway or large entryway.