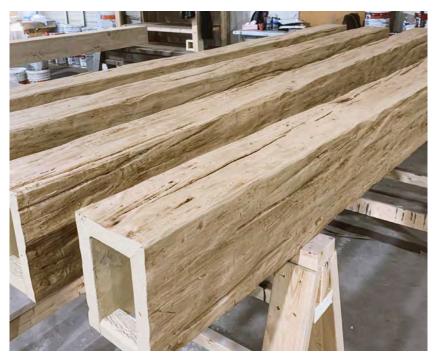

#### **BASEBOARDS**

**ALL OPTIONS ONLINE** ArchitecturalBling.com 214.613.2285

Exposed beams are a great way to give your space distinctive rustic elegance. At a fraction of the cost of real wood, faux beams give you an authentic, attractive look. Increase the value of your residential or commercial property and do it faster and easier than before, with our stunning faux wood beams that install in just minutes.

# **CUSTOM & STANDARD SIZES**

Molded from actual wood beams, our award-winning faux wood beams weigh next to nothing and install within minutes. Hand-painted designer finishes match any project and add tremendous value.