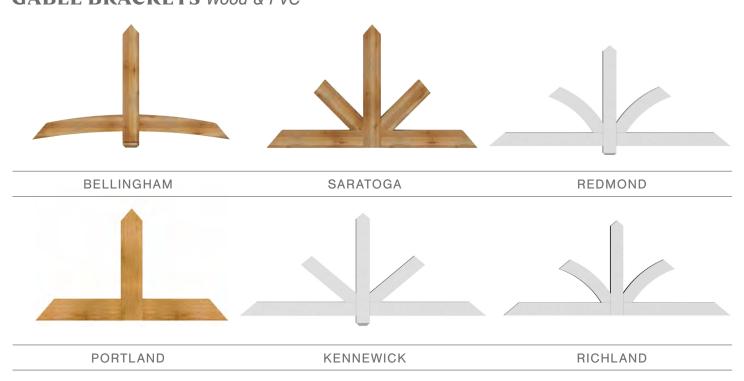

ALL OPTIONS ONLINE
ArchitecturalBling.com
214.613.2285

With multiple web, chord and king post styles, plus additional custom options available, our gable brackets offer a wide variety of unique decorative gable trims. Offered in both wood and PVC, gable decorations are a quick upgrade and give your home a more complete curb appeal. Dress up your entryway with a crosshead, pediment, or set of pilasters. Available in multiple designs and unlimited sizes, these easy-install products add instant value to any project.

### GABLE BRACKETS Wood & PVC