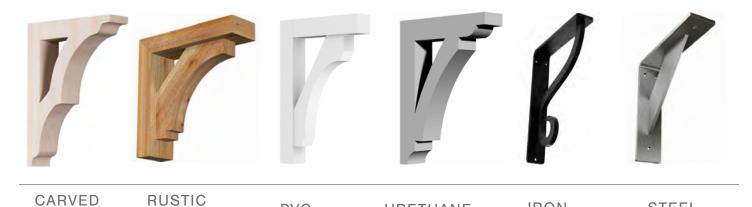

### **MATERIALS**

WOOD

URETHANE

PVC

WOOD

**IRON** 

STEEL

Want to make a dramatic statement, but are on a budget? Add polyurethane brackets under your home's eave for a high-end architectural look that will add instant value to your house.