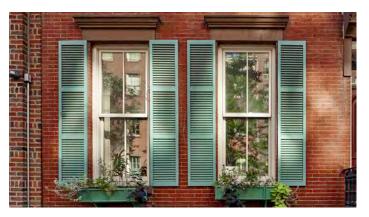

Whether you need an in-stock vinyl shutter delivered within 3 days or a custom made, stain-grade mahogany shutter, we are your perfect source. Stain-grade wood, vinyl, rustic wood, urethane, and a wood-like composite material, our shutters come in virtually every size, style, color, and installation method available.

### **FUNCTIONAL VS DECORATIVE**

**FUNCTIONAL** 

**DECORATIVE** 