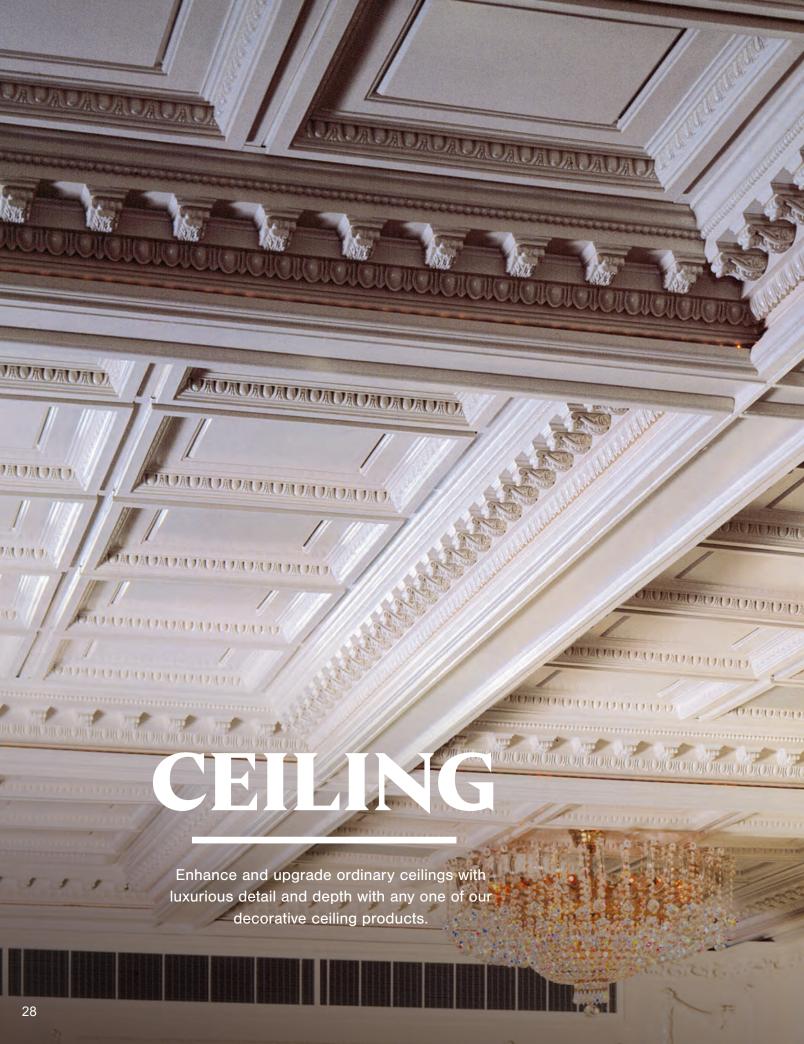

ALL OPTIONS ONLINE
ArchitecturalBling.com
214.613.2285

Ceiling medallions are fast becoming a favorite home accessory to bring life to fixtures and plain ceiling spaces or as unique wall decor.

Increase the value of your home instantly with a ceiling medallion. Medallions are a timeless architectural feature that add dimension, texture, and character to any room. Our medallions are versatile and can be used to accent light fixtures or as wall art, and can provide a traditional or modern design. Whether you are looking for something professionally finished or want to add your own personal touch, we have the medallion for you.