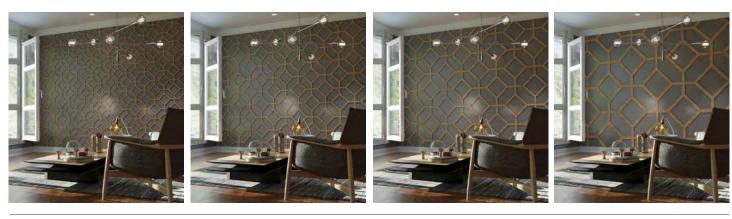

Infuse personality into the project with our DIY Fretwork for an elegant or playful point of interest. Overlay the panels on a dark wall for a bold contrast or paint the same color as the wall but with different sheen for a subtle 3D effect. Create a unique space and elevate your wall or ceiling into a work of art. Available in over 60 designs, 8 materials, 4 sizes, and multiple thicknesses, pick the perfect combination for you.

#### **DESIGNS**

ORNATE MODERN CONSTANT

ALTERNATING GEOMETRIC SQUARE

# **3D WALL PANELS**

NAOMI ELLIS HELENE

DIANE KENT

LANE

LOCKE

**ODESSA** 

ARIEL

ARTISAN