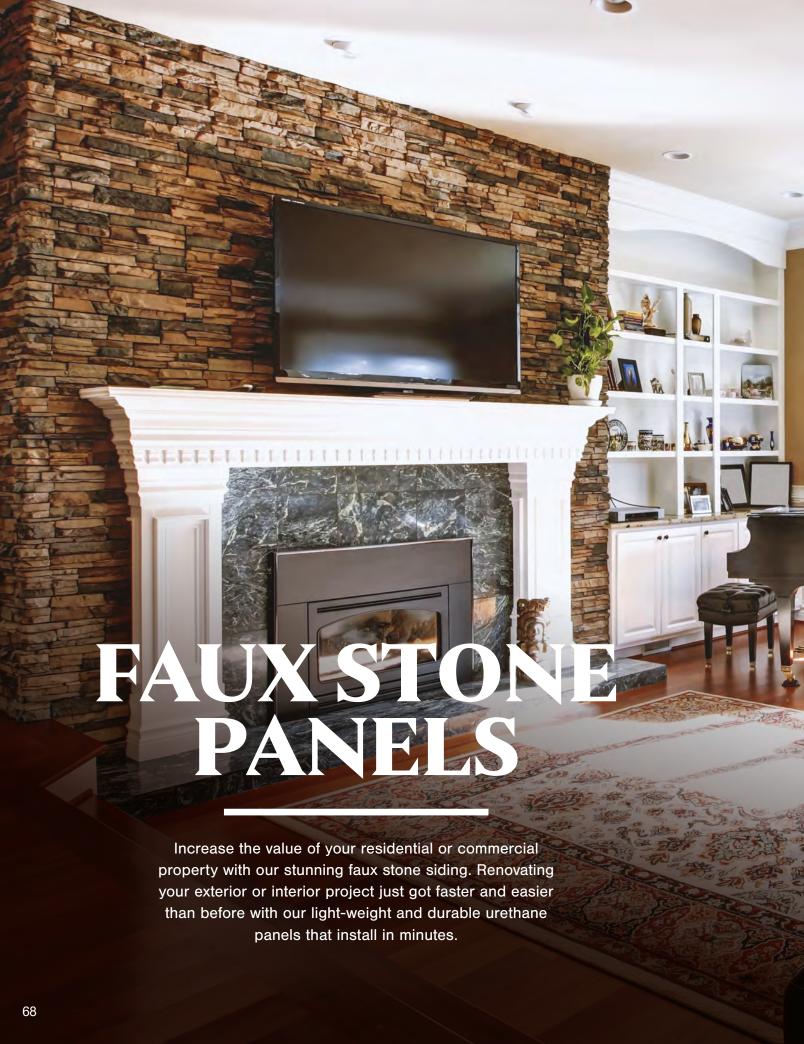

### ALL OPTIONS ONLINE ArchitecturalBling.com 214.613.2285

Requiring only construction adhesive and screws, our panels can be easily cut and installed using everyday woodworking tools. Our seamless, interlocking panels save you time and money when classic stone is the look you desire. Stone wall panels have been designed to eliminate the need for professional mason if you want to complete the project yourself quickly and easily.

### **UNIVERSAL TRIM SILL**

UNIVERSAL ELECTRICAL COVER Molded from real stone and rock, the panels look and feel authentic, making impressive interior projects a snap too.

Our faux siding panels are a smart investment, as they are affordable, simple to install, and add instant value to your home.