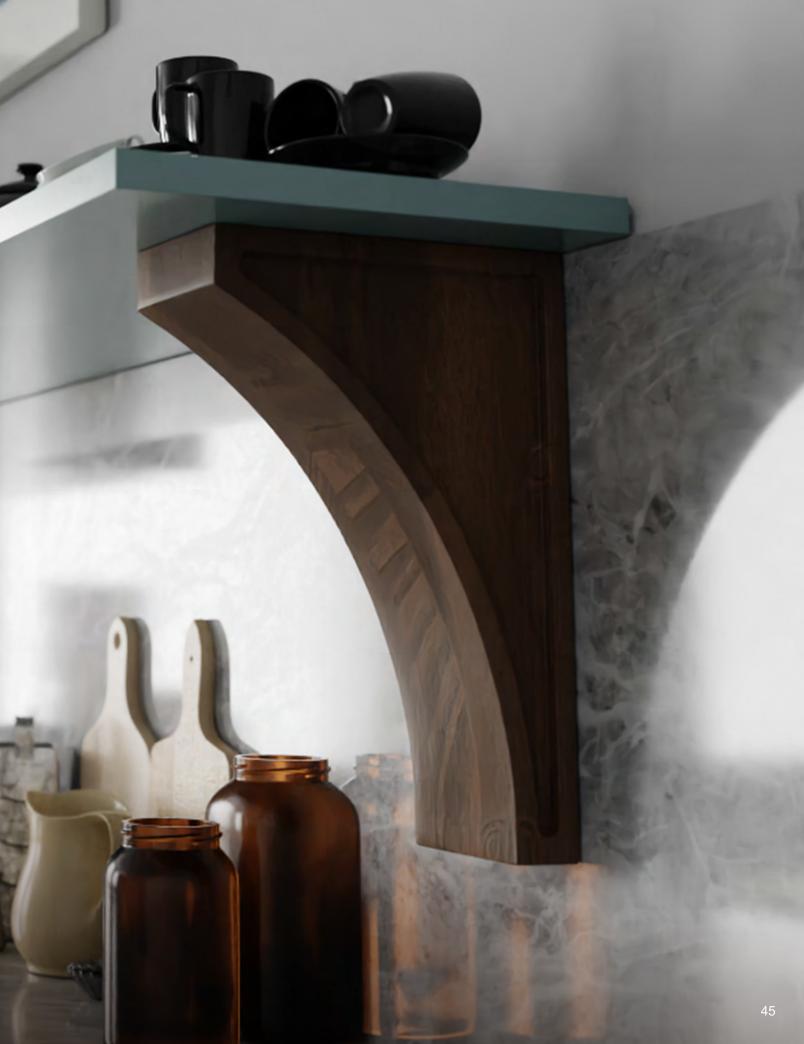

**ALL OPTIONS ONLINE** ArchitecturalBling.com 214.613.2285

Corbels are a wider and often more decorative form of a bracket. Commonly used on range hoods, under cabinets and counter tops, on entertainment centers, in entryways, or even on the exterior trim of a house, corbels are a great way to add support or simply add a beautiful aesthetic. With our huge collection of wood, PVC, and urethane corbels, you are sure to find the perfect one for your project.

### **INTERIOR & EXTERIOR**

Our corbels are truly unique in design and function, offering both decorative and load-bearing solutions. Our vast collection of material and styles lend tremendous options and one-of-a-kind character to any project.