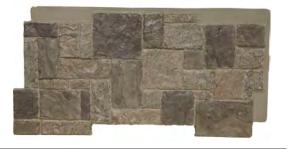

### ALL OPTIONS ONLINE ArchitecturalBling.com 214.613.2285

Requiring only construction adhesive and screws, our panels can be easily cut and installed using everyday woodworking tools. Our seamless, interlocking panels save you time and money when classic stone is the look you desire. Stone wall panels have been designed to eliminate the need for professional mason if you want to complete the project yourself quickly and easily.

### **DESIGNS**

ACADIA CANYON RIDGE

CASCADE CASTLE ROCK

### **UNIVERSAL TRIM SILL**

UNIVERSAL ELECTRICAL COVER Molded from real stone and rock, the panels look and feel authentic, making impressive interior projects a snap too.

Our faux siding panels are a smart investment, as they are affordable, simple to install, and add instant value to your home.