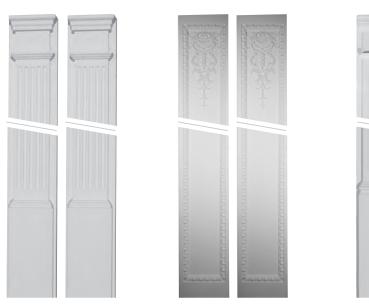

# **3D WALL PANELS**

NAOMI ELLIS HELENE

DIANE KENT

LANE

LOCKE

**ODESSA** 

ARIEL

ARTISAN

#### **WALL PANEL FRAMES**

RECTANGULAR & DECORATIVE

Composite decorative wall panels can easily be painted or faux finished to match doors, furniture or walls. These manufactured panels add all the depth, detail, and value of a wood panel without the need for a professional craftsman to build them. Install in minutes and transform your room.