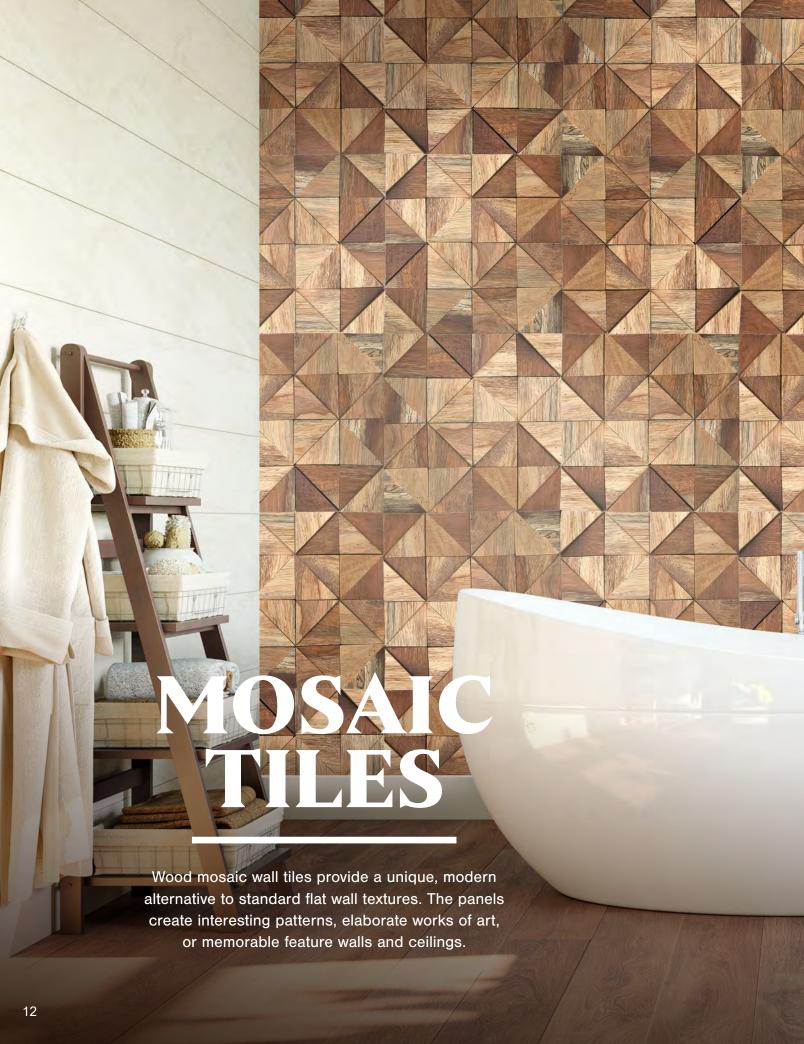

#### **ALL OPTIONS ONLINE**

ArchitecturalBling.com 214.613.2285

Create an attractive focal point with decorative reclaimed wood tiles. These mosaic style tiles offer 3D detail that brings sophistication to your setting. The durable construction ensures not only lasting beauty, but a simple and easy installation.

#### **APPLICATIONS**

- · Mesh backed wall tiles for easy DIY installation
- Great for feature walls, headboards, furniture, cabinetry and more

With several patterns to choose from and ease of installation, they are a unique fit for your next project. Our wood tiles vary in thickness and depths and come in variety of natural wood patterns, making every project unique.