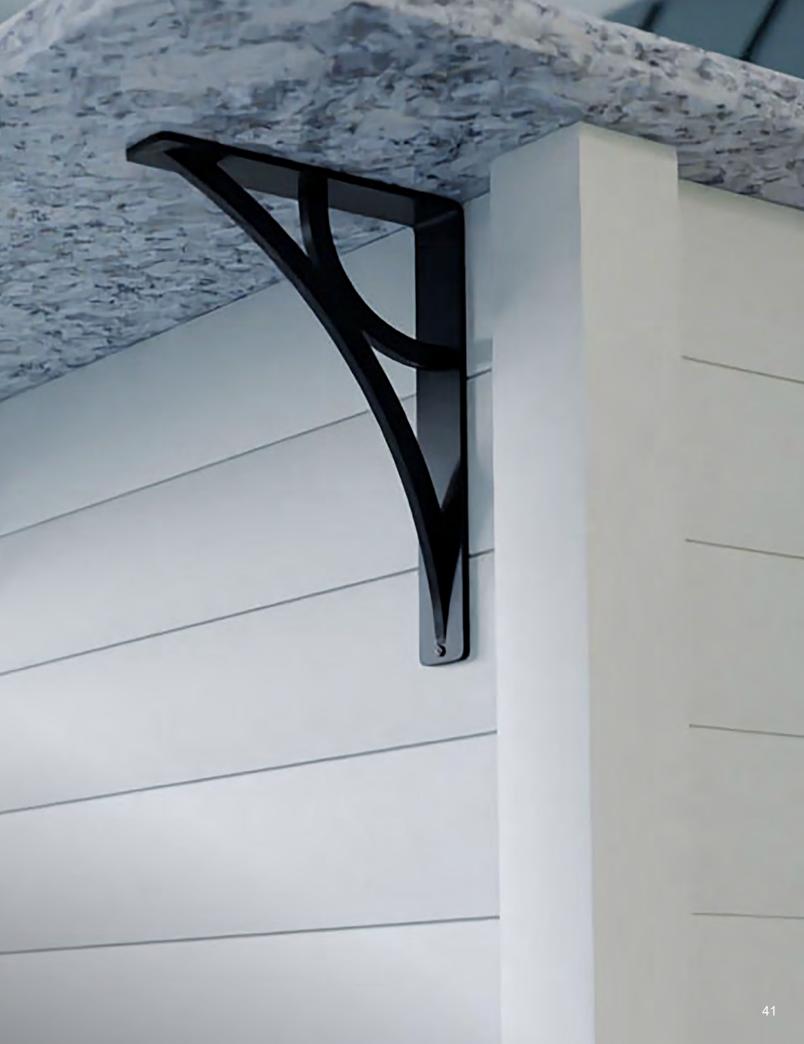

Enjoy the warmth and beauty of authentic hand-carved hardwood brackets and corbels. Or maybe our non-wood brackets are a better fit—perfect for exterior applications such as, roof eaves, porches, and entryways. Our low maintenance brackets will save you time and money for years to come. Looking for something unique? We also make rustic wood, wrought iron, and stainless steel brackets. No matter your application, we have the bracket for you.

### **MATERIALS**

WOOD

URETHANE

PVC

WOOD

**IRON** 

STEEL

Want to make a dramatic statement, but are on a budget? Add polyurethane brackets under your home's eave for a high-end architectural look that will add instant value to your house.

**ALL OPTIONS ONLINE** ArchitecturalBling.com 214.613.2285

Corbels are a wider and often more decorative form of a bracket. Commonly used on range hoods, under cabinets and counter tops, on entertainment centers, in entryways, or even on the exterior trim of a house, corbels are a great way to add support or simply add a beautiful aesthetic. With our huge collection of wood, PVC, and urethane corbels, you are sure to find the perfect one for your project.