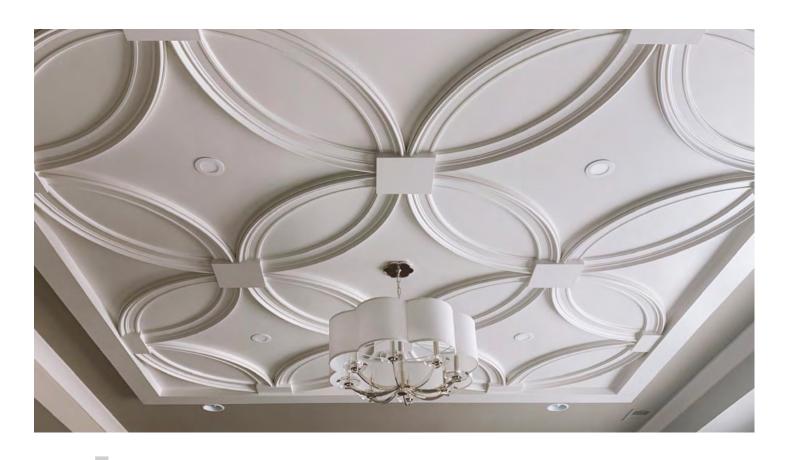

ALL OPTIONS ONLINE
ArchitecturalBling.com
214.613.2285

Accent your ceiling with beautiful ceiling rings. Ceiling rings are often used with ceiling medallions in highlighting light fixtures like chandeliers and ceiling fans, or create a unique ceiling design similar to the one shown above.

# **RINGS**

- Sold as 1/4 of the circle
- Highlights ceiling medallions
- Factory primed
- Crisp detail
- Light weight
- Easy to install