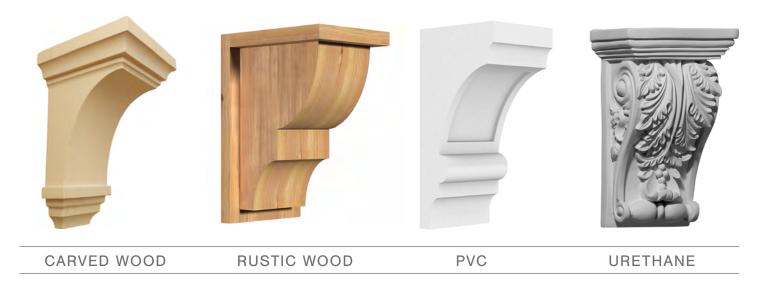

**ALL OPTIONS ONLINE** ArchitecturalBling.com 214.613.2285

Corbels are a wider and often more decorative form of a bracket. Commonly used on range hoods, under cabinets and counter tops, on entertainment centers, in entryways, or even on the exterior trim of a house, corbels are a great way to add support or simply add a beautiful aesthetic. With our huge collection of wood, PVC, and urethane corbels, you are sure to find the perfect one for your project.

### **MATERIALS**

### **INTERIOR & EXTERIOR**

Our corbels are truly unique in design and function, offering both decorative and load-bearing solutions. Our vast collection of material and styles lend tremendous options and one-of-a-kind character to any project.