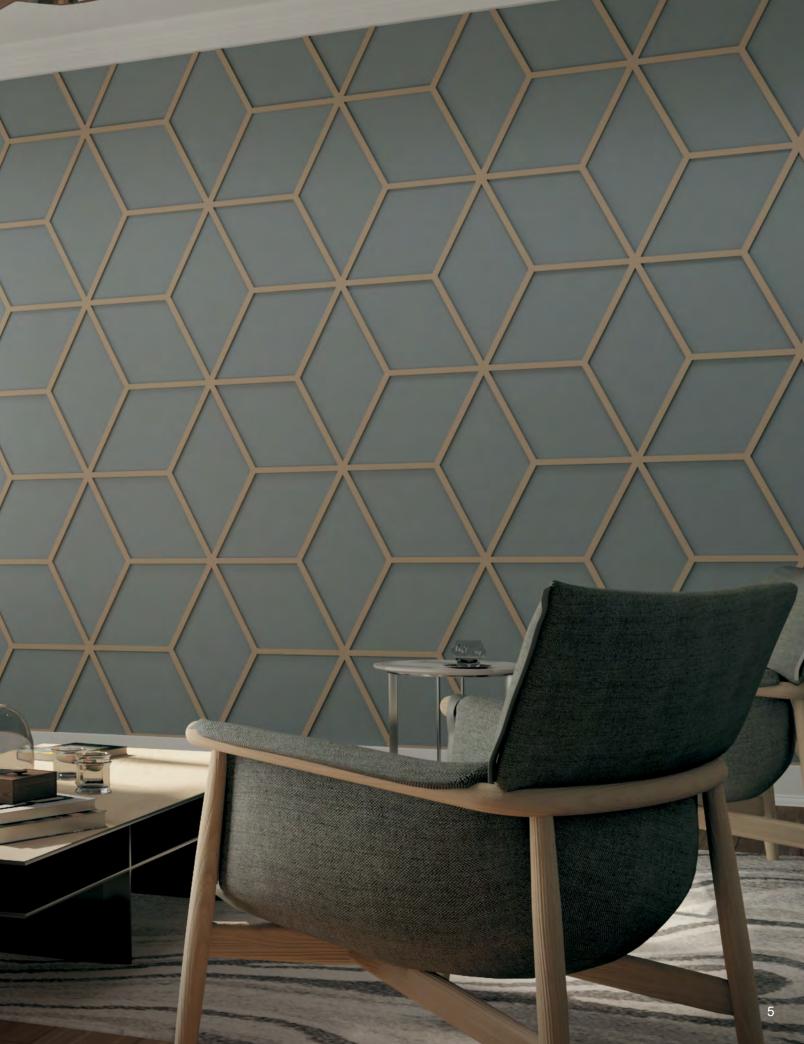

Infuse personality into the project with our DIY Fretwork for an elegant or playful point of interest. Overlay the panels on a dark wall for a bold contrast or paint the same color as the wall but with different sheen for a subtle 3D effect. Create a unique space and elevate your wall or ceiling into a work of art. Available in over 60 designs, 8 materials, 4 sizes, and multiple thicknesses, pick the perfect combination for you.

#### **DESIGNS**

ORNATE MODERN CONSTANT

ALTERNATING GEOMETRIC SQUARE

# **SIZES**

EXTRA SMALL SMALL MEDIUM LARGE

Choose from paint-grade solid PVC or the rich, warm tones of stain-grade wood veneer panels. Each panel is precision cut using a CNC or laser, ensuring precision fits that anyone can install. Visit our website for all options and custom capabilities.