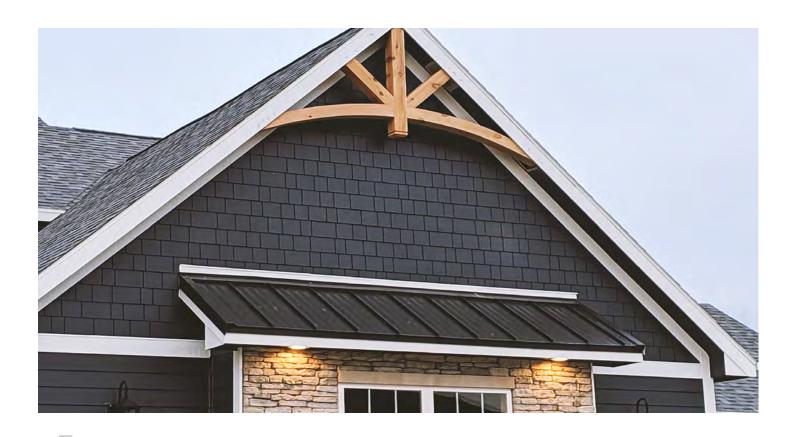

ALL OPTIONS ONLINE
ArchitecturalBling.com
214.613.2285

With multiple web, chord and king post styles, plus additional custom options available, our gable brackets offer a wide variety of unique decorative gable trims. Offered in both wood and PVC, gable decorations are a quick upgrade and give your home a more complete curb appeal. Dress up your entryway with a crosshead, pediment, or set of pilasters. Available in multiple designs and unlimited sizes, these easy-install products add instant value to any project.

### GABLE BRACKETS Wood & PVC