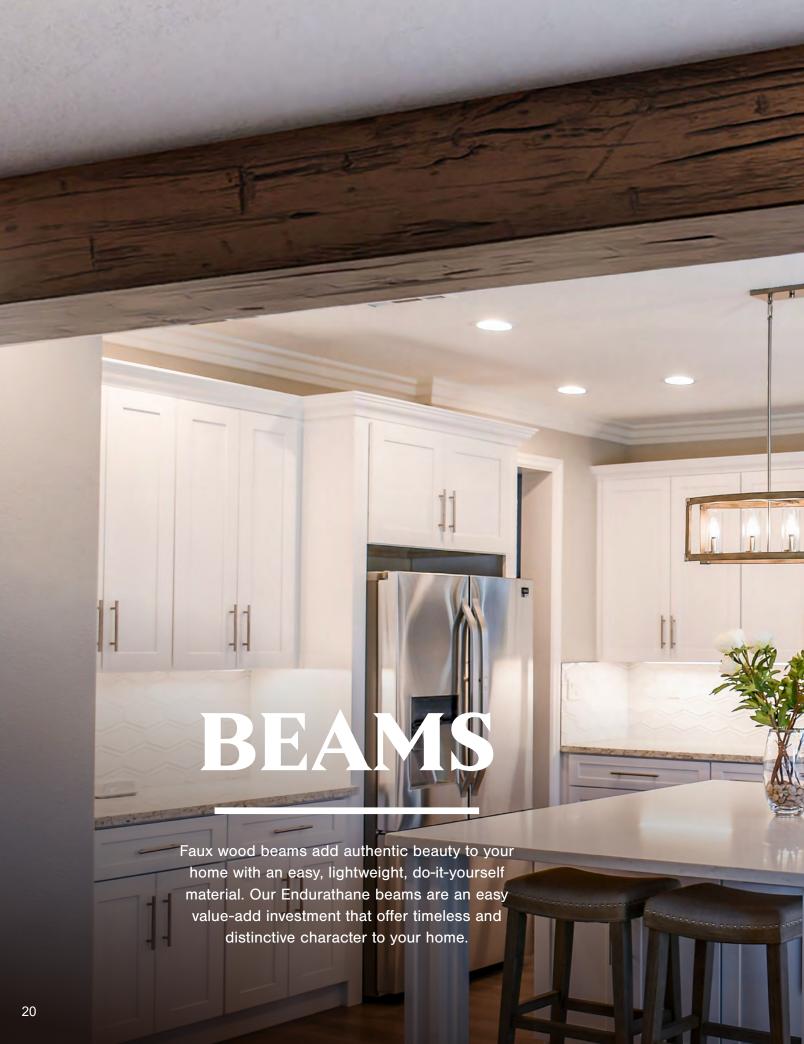

#### **BASEBOARDS**

**ALL OPTIONS ONLINE** ArchitecturalBling.com 214.613.2285

Exposed beams are a great way to give your space distinctive rustic elegance. At a fraction of the cost of real wood, faux beams give you an authentic, attractive look. Increase the value of your residential or commercial property and do it faster and easier than before, with our stunning faux wood beams that install in just minutes.

# **CUSTOM & STANDARD SIZES**

Molded from actual wood beams, our award-winning faux wood beams weigh next to nothing and install within minutes. Hand-painted designer finishes match any project and add tremendous value.