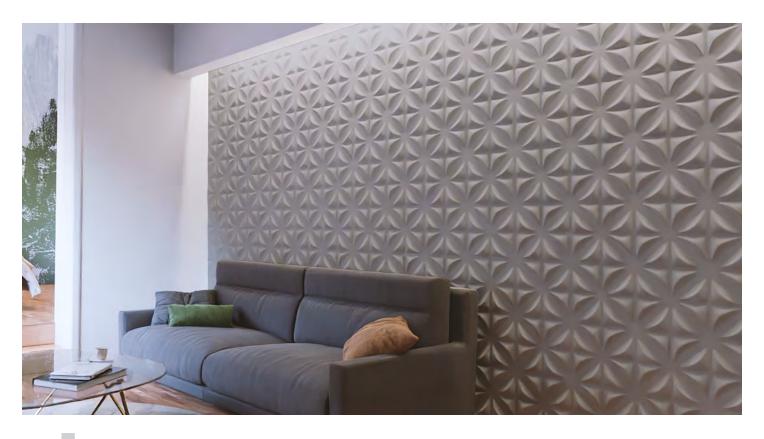

Infuse personality into the project with our DIY Fretwork for an elegant or playful point of interest. Overlay the panels on a dark wall for a bold contrast or paint the same color as the wall but with different sheen for a subtle 3D effect. Create a unique space and elevate your wall or ceiling into a work of art. Available in over 60 designs, 8 materials, 4 sizes, and multiple thicknesses, pick the perfect combination for you.

# **3D WALL PANELS**

NAOMI ELLIS HELENE

DIANE KENT

LANE

LOCKE

**ODESSA** 

ARIEL

ARTISAN