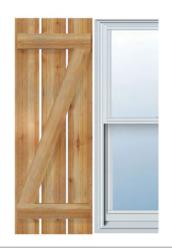

Whether you need an in-stock vinyl shutter delivered within 3 days or a custom made, stain-grade mahogany shutter, we are your perfect source. Stain-grade wood, vinyl, rustic wood, urethane, and a wood-like composite material, our shutters come in virtually every size, style, color, and installation method available.

### **DESIGNS**

### **MATERIALS**

PVC WOOD

URETHANE

VINYL

- Standard and custom sizes available
- Designer finishes to match every exterior
- Quality hand-crafted for picture perfect results
- Made in the USA