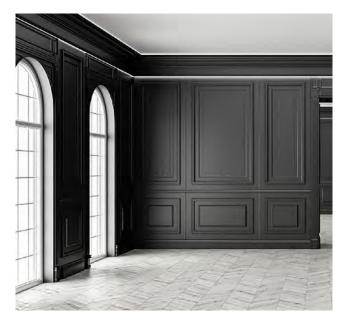

Infuse personality into the project with our DIY Fretwork for an elegant or playful point of interest. Overlay the panels on a dark wall for a bold contrast or paint the same color as the wall but with different sheen for a subtle 3D effect. Create a unique space and elevate your wall or ceiling into a work of art. Available in over 60 designs, 8 materials, 4 sizes, and multiple thicknesses, pick the perfect combination for you.

ALL OPTIONS ONLINE
ArchitecturalBling.com
214.613.2285

Update ordinary wall space with our easy to install wall panels for an expensive custom look. Traditional panel framing and installation takes time to cut and assemble individual pieces together for a finished look; now do it faster and easier with our one step molded panels.

# **3D WALL PANELS**

NAOMI ELLIS HELENE

DIANE KENT

LANE

LOCKE

**ODESSA** 

ARIEL

ARTISAN