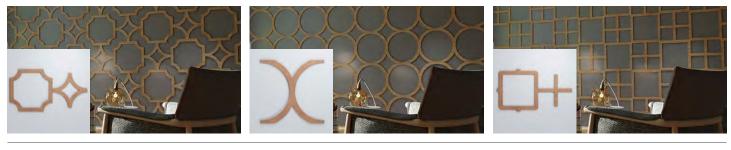

Infuse personality into the project with our DIY Fretwork for an elegant or playful point of interest. Overlay the panels on a dark wall for a bold contrast or paint the same color as the wall but with different sheen for a subtle 3D effect. Create a unique space and elevate your wall or ceiling into a work of art. Available in over 60 designs, 8 materials, 4 sizes, and multiple thicknesses, pick the perfect combination for you.

#### **DESIGNS**

ORNATE MODERN CONSTANT

ALTERNATING GEOMETRIC SQUARE

# **SIZES**

EXTRA SMALL SMALL MEDIUM LARGE

Choose from paint-grade solid PVC or the rich, warm tones of stain-grade wood veneer panels. Each panel is precision cut using a CNC or laser, ensuring precision fits that anyone can install. Visit our website for all options and custom capabilities.