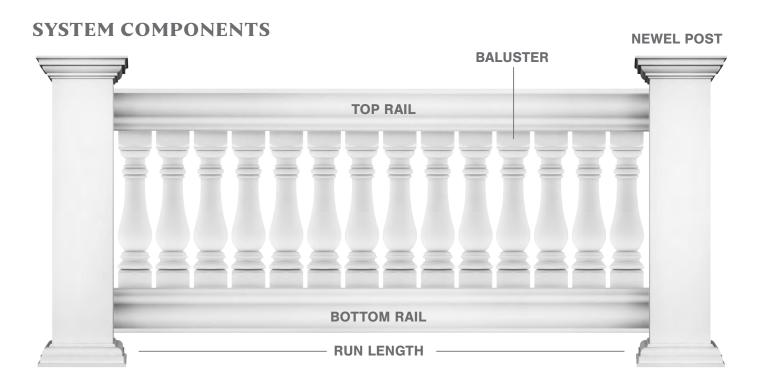

# ALUSTRAD Balustrade is one of the finest architectural elements that exists; and we designed the absolute best balustrade product on the market. 64

Our balustrade system is a hybrid system that utilizes the strength and durability of fiberglass and the crisp detail of polyurethane. FiberThane is the only light-weight system that can span 16' lengths without needing a new post or column. Not only is it the strongest system available, but with our Quick-install brackets, it is also the quickest and easiest to install.

### **NEWEL POSTS**

### **FINIALS**

- Spans 16' lengths
- Light-weight, easy install
- Low maintenance
- Pre-built runs available