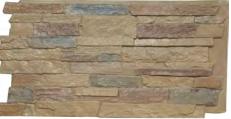

### ALL OPTIONS ONLINE ArchitecturalBling.com 214.613.2285

Requiring only construction adhesive and screws, our panels can be easily cut and installed using everyday woodworking tools. Our seamless, interlocking panels save you time and money when classic stone is the look you desire. Stone wall panels have been designed to eliminate the need for professional mason if you want to complete the project yourself quickly and easily.

### **DESIGNS**

ACADIA CANYON RIDGE

CASCADE CASTLE ROCK

### **COLORS**

**CANYON BROWN** 

**COLFAX** 

SANDSTONE

SEDONA

**SLATE GRAY** 

**SMOKEY RIDGE** 