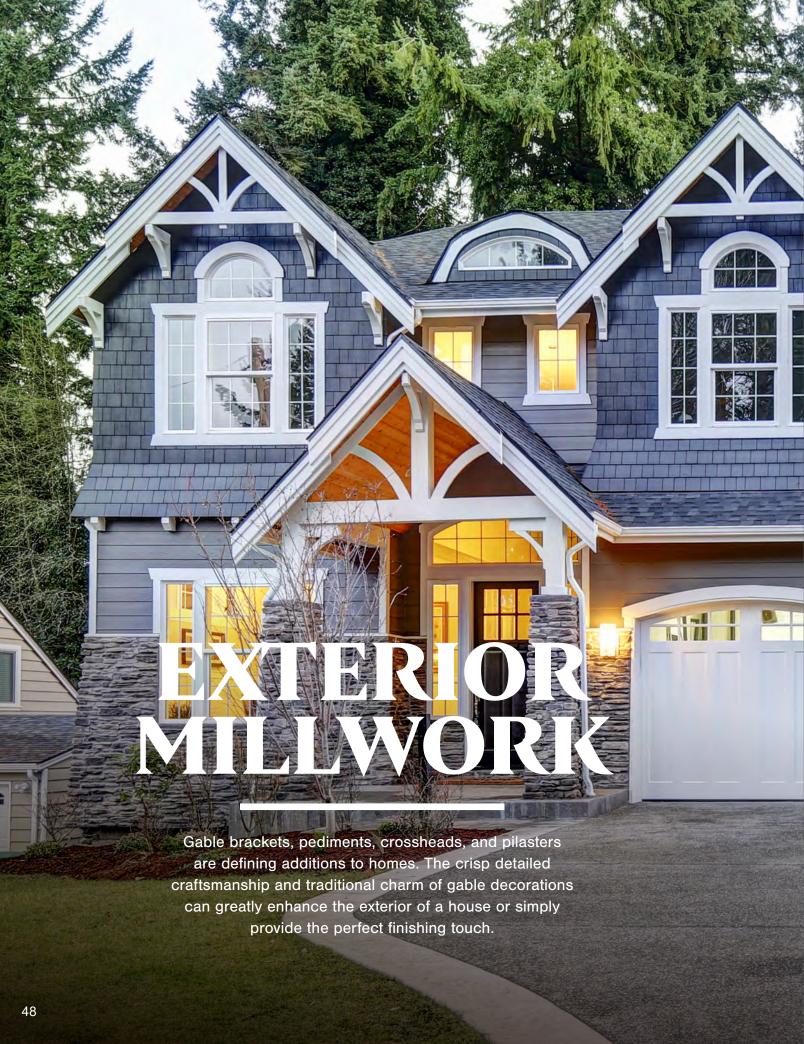

ALL OPTIONS ONLINE
ArchitecturalBling.com
214.613.2285

With multiple web, chord and king post styles, plus additional custom options available, our gable brackets offer a wide variety of unique decorative gable trims. Offered in both wood and PVC, gable decorations are a quick upgrade and give your home a more complete curb appeal. Dress up your entryway with a crosshead, pediment, or set of pilasters. Available in multiple designs and unlimited sizes, these easy-install products add instant value to any project.

### GABLE BRACKETS Wood & PVC

### PEDIMENTS AND CROSSHEADS

Remodelers, builders, and homeowners looking to enhance their next project by adding more curb appeal to the exterior of a home should consider crossheads. Crossheads are large casings that are typically placed at the top of a window, doorway or large entryway.

### **PILASTERS**

Pilasters are a type of trim that are used to frame the vertical sides of doors and windows.

FLUTED MILTON RAISED PANEL

EXTERIOR MILLWORK PRODUCTS
ARE MADE IN WOOD, URETHANE,
AND PVC.