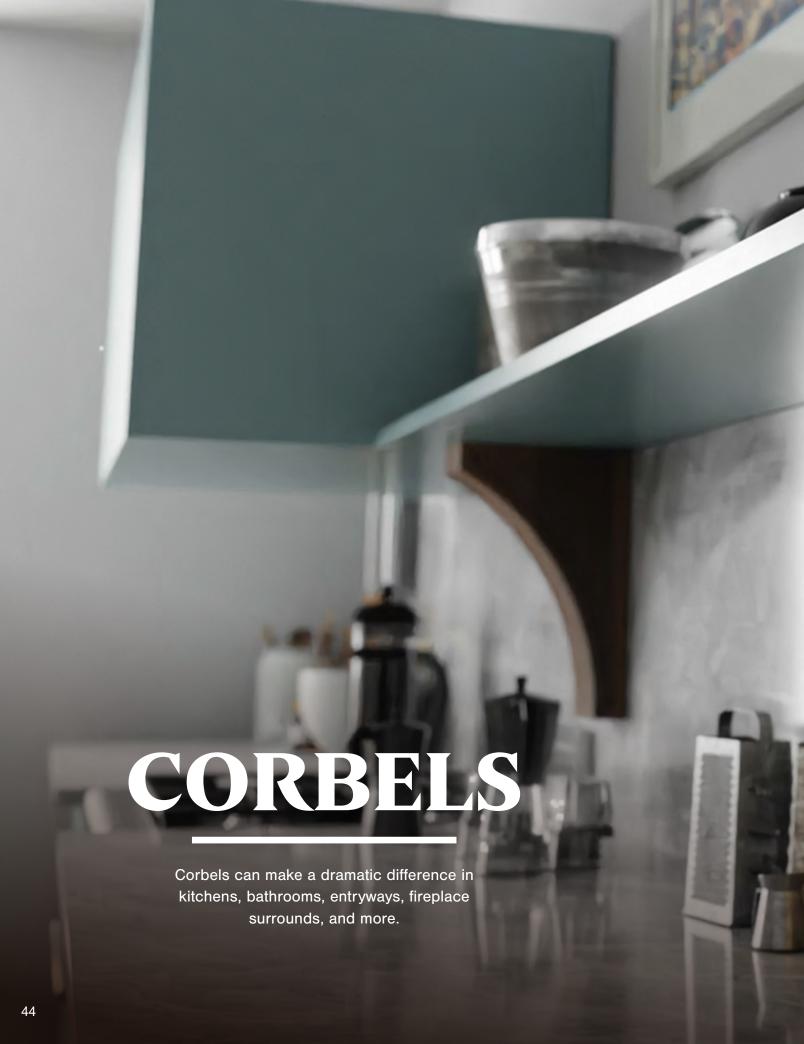

**ALL OPTIONS ONLINE** ArchitecturalBling.com 214.613.2285

Corbels are a wider and often more decorative form of a bracket. Commonly used on range hoods, under cabinets and counter tops, on entertainment centers, in entryways, or even on the exterior trim of a house, corbels are a great way to add support or simply add a beautiful aesthetic. With our huge collection of wood, PVC, and urethane corbels, you are sure to find the perfect one for your project.

### **INTERIOR & EXTERIOR**

Our corbels are truly unique in design and function, offering both decorative and load-bearing solutions. Our vast collection of material and styles lend tremendous options and one-of-a-kind character to any project.