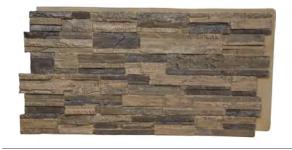

### ALL OPTIONS ONLINE ArchitecturalBling.com 214.613.2285

Requiring only construction adhesive and screws, our panels can be easily cut and installed using everyday woodworking tools. Our seamless, interlocking panels save you time and money when classic stone is the look you desire. Stone wall panels have been designed to eliminate the need for professional mason if you want to complete the project yourself quickly and easily.

### **DESIGNS**

ACADIA CANYON RIDGE

CASCADE CASTLE ROCK

### **UNIVERSAL TRIM SILL**

UNIVERSAL ELECTRICAL COVER Molded from real stone and rock, the panels look and feel authentic, making impressive interior projects a snap too.

Our faux siding panels are a smart investment, as they are affordable, simple to install, and add instant value to your home.