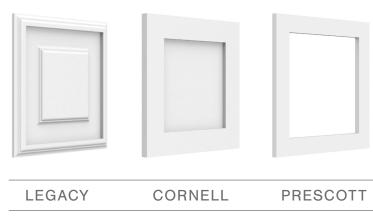

#### **WALL PANEL FRAMES**

RECTANGULAR & DECORATIVE

Composite decorative wall panels can easily be painted or faux finished to match doors, furniture or walls. These manufactured panels add all the depth, detail, and value of a wood panel without the need for a professional craftsman to build them. Install in minutes and transform your room.