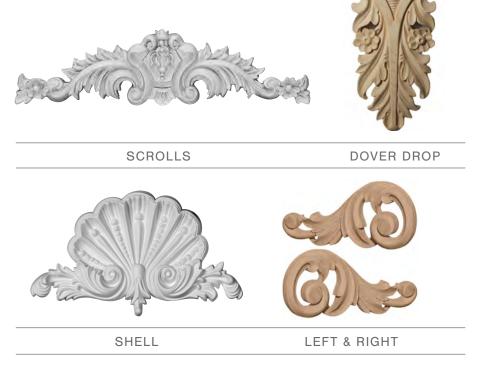

Our appliques are the perfect accent pieces for your projects. Choose from an amazing selection of designs and patterns that are historical, seasonal, or even whimsical. Give character to your cabinetry, furniture and room, or take your kid's school projects and crafts to the next level! The possibilities are endless. Each piece is carefully crafted with rich details and will look great wherever it is used.

- Enjoy designs that are both beautiful and rich in detail
- Easy to handle and install with adhesive
- Choose from a large selection of sizes and styles

**ONLAYS** 