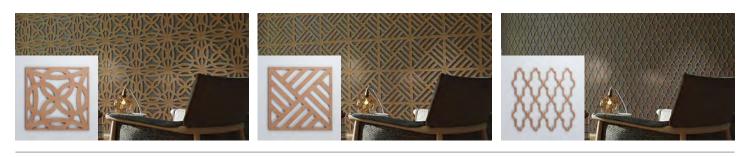

Infuse personality into the project with our DIY Fretwork for an elegant or playful point of interest. Overlay the panels on a dark wall for a bold contrast or paint the same color as the wall but with different sheen for a subtle 3D effect. Create a unique space and elevate your wall or ceiling into a work of art. Available in over 60 designs, 8 materials, 4 sizes, and multiple thicknesses, pick the perfect combination for you.

#### **DESIGNS**

ORNATE MODERN CONSTANT

ALTERNATING GEOMETRIC SQUARE

# **SIZES**

EXTRA SMALL SMALL MEDIUM LARGE

Choose from paint-grade solid PVC or the rich, warm tones of stain-grade wood veneer panels. Each panel is precision cut using a CNC or laser, ensuring precision fits that anyone can install. Visit our website for all options and custom capabilities.