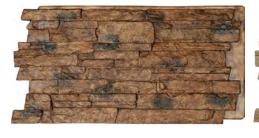

### ALL OPTIONS ONLINE ArchitecturalBling.com 214.613.2285

Requiring only construction adhesive and screws, our panels can be easily cut and installed using everyday woodworking tools. Our seamless, interlocking panels save you time and money when classic stone is the look you desire. Stone wall panels have been designed to eliminate the need for professional mason if you want to complete the project yourself quickly and easily.

### **DESIGNS**

ACADIA CANYON RIDGE

CASCADE CASTLE ROCK

### **UNIVERSAL TRIM SILL**

UNIVERSAL ELECTRICAL COVER Molded from real stone and rock, the panels look and feel authentic, making impressive interior projects a snap too.

Our faux siding panels are a smart investment, as they are affordable, simple to install, and add instant value to your home.