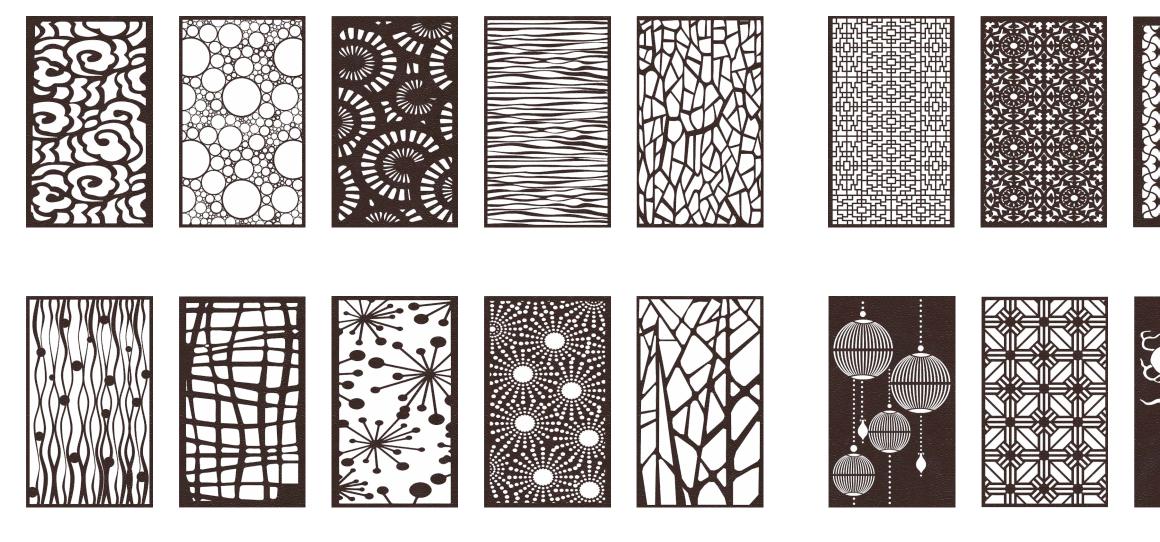

Abstract

Tailored to fit your style

Enclosed you will find a very small sampling of our hundreds of patterns which are available in geometric, abstract, natural and cultural themes, or we can work with you to create something tailor-made to your specifications.

Cultural

Geometric

Natural

High quality materials

Architectural Bling Artistic Panels can be made from various materials including aluminum, steel, corten steel, wood, composites, and more.