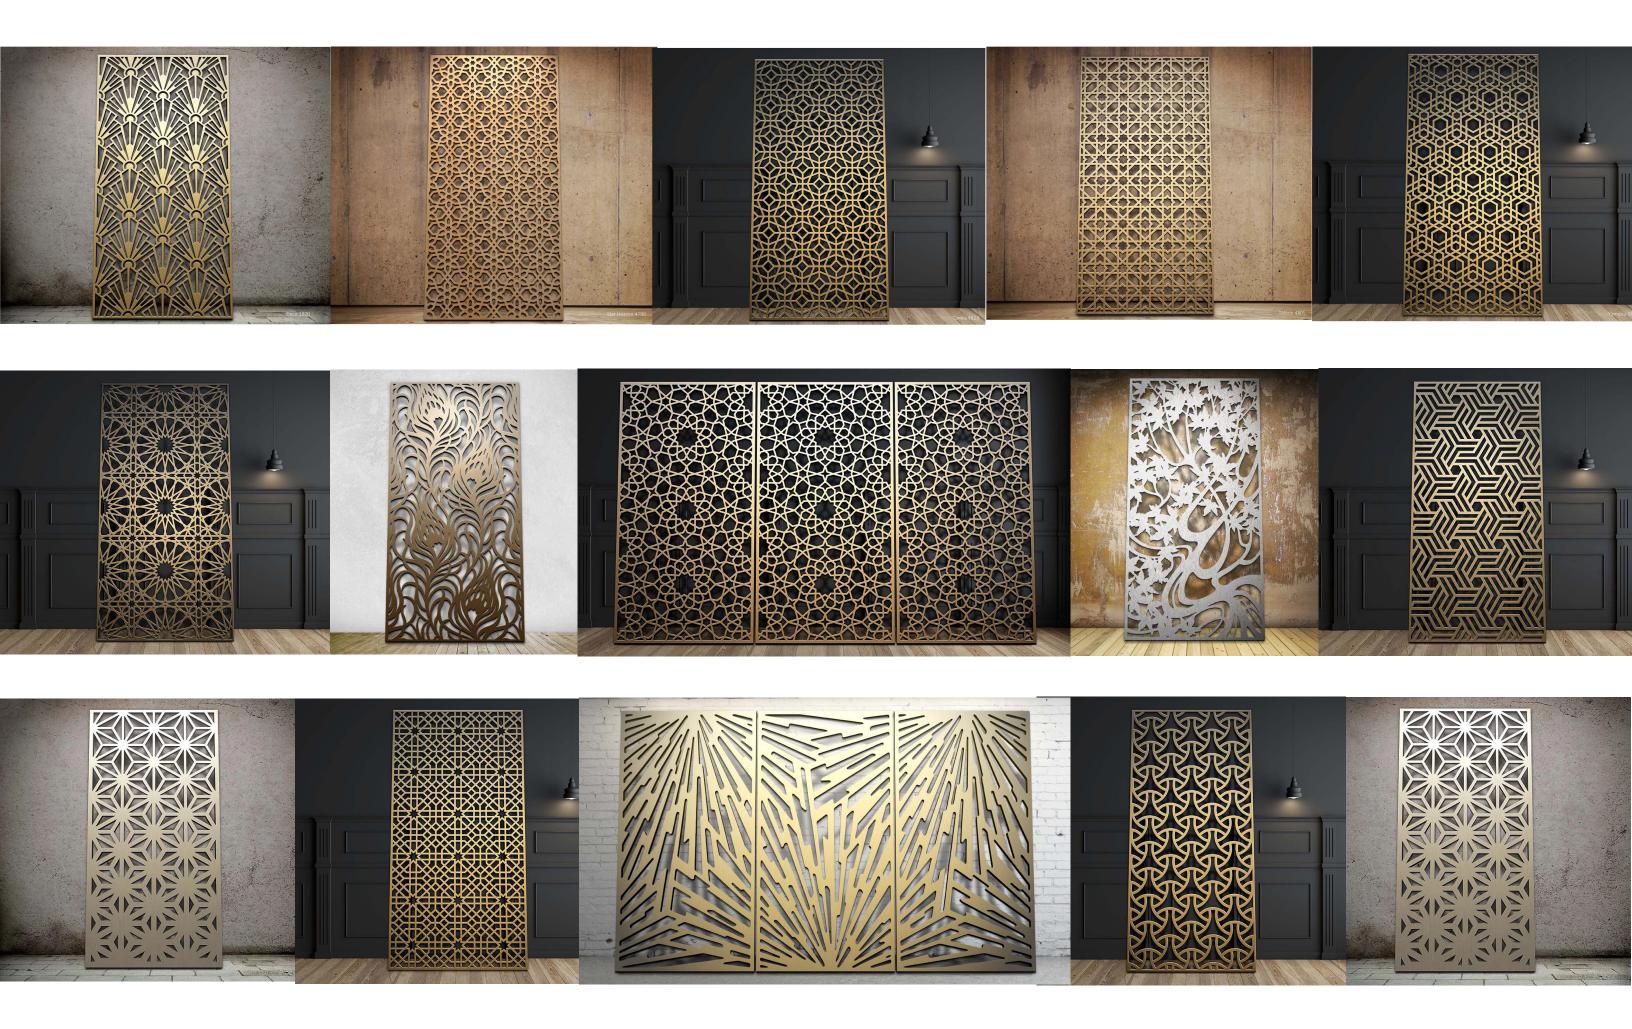

Abstract

Tailored to fit your style

Enclosed you will find a very small sampling of our hundreds of patterns which are available in geometric, abstract, natural and cultural themes, or we can work with you to create something tailor-made to your specifications.

Cultural

Geometric

Natural

High quality materials

Architectural Bling Artistic Panels can be made from various materials including aluminum, steel, corten steel, wood, composites, and more.