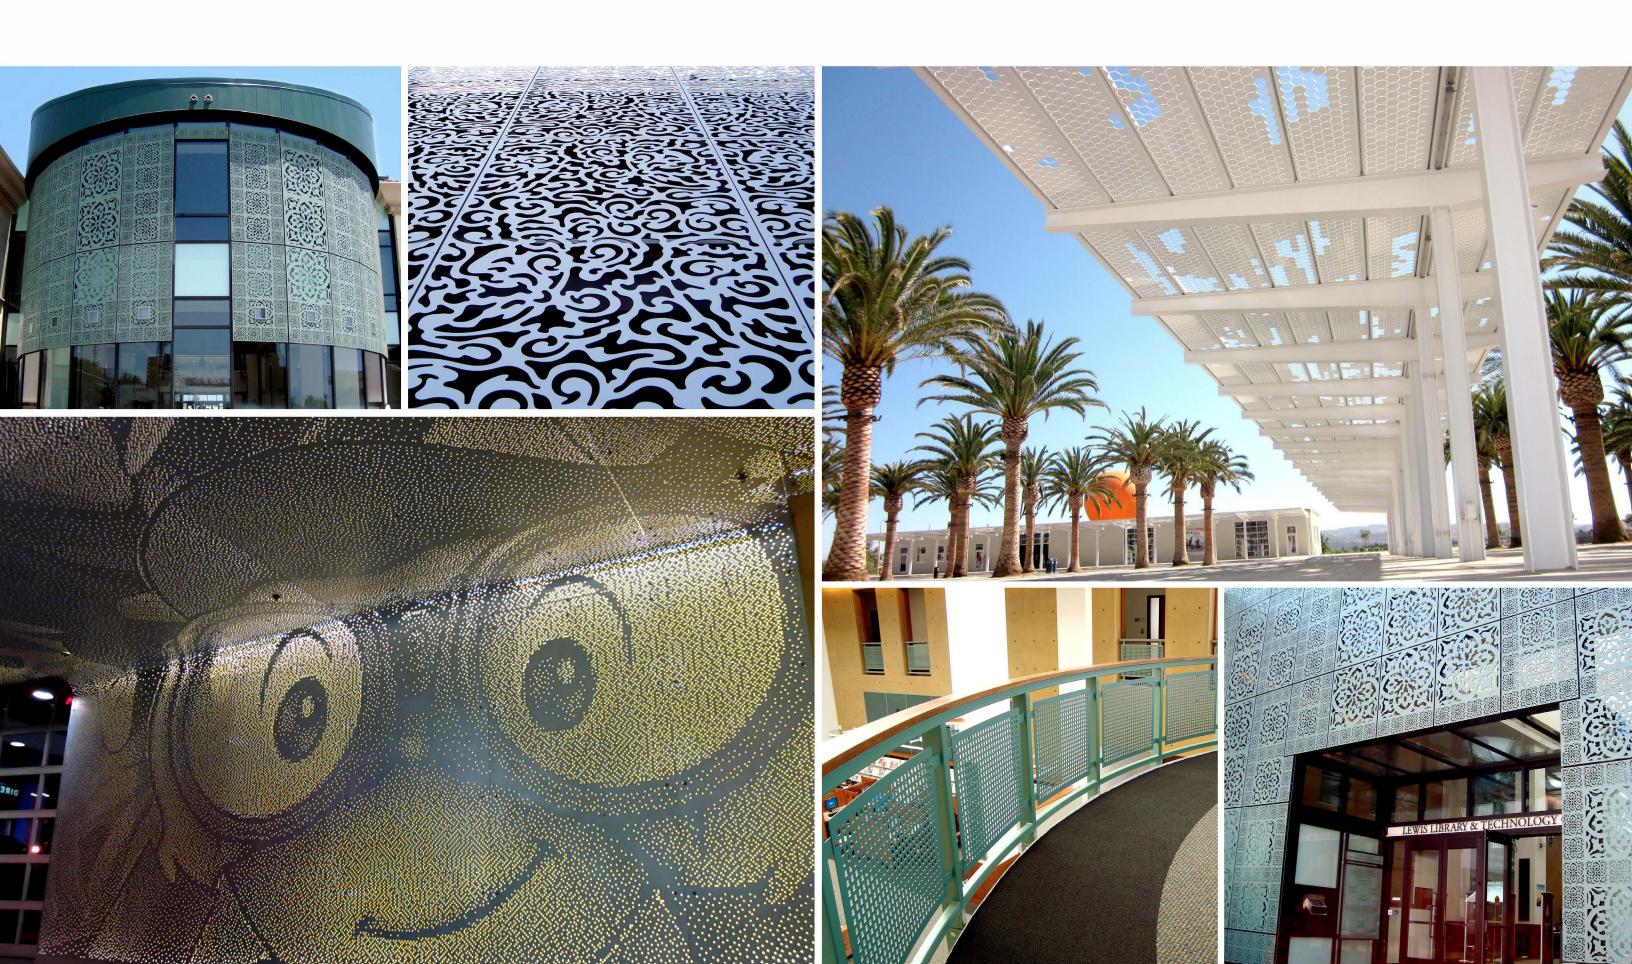

## Architectural & Decorative Panels

## Unique Artistic Panels

Architectural Bling Artistic Panels specializes in the creation of decorative perforated panels used to enhance exterior and interior spaces. Our panels give meaning to the term "form and function", as they provide customers with decorative beauty while also serving practical purposes. Architectural Bling Artistic Panels can be used in Residential, Commercial, Hospitality and Retail applications, tailormade to client specifications, and shipped worldwide.

Abstract

Tailored to fit your style

Enclosed you will find a very small sampling of our hundreds of patterns which are available in geometric, abstract, natural and cultural themes, or we can work with you to create something tailor-made to your specifications.

Cultural

Geometric

Natural

High quality materials

Architectural Bling Artistic Panels can be made from various materials including aluminum, steel, corten steel, wood, composites, and more.