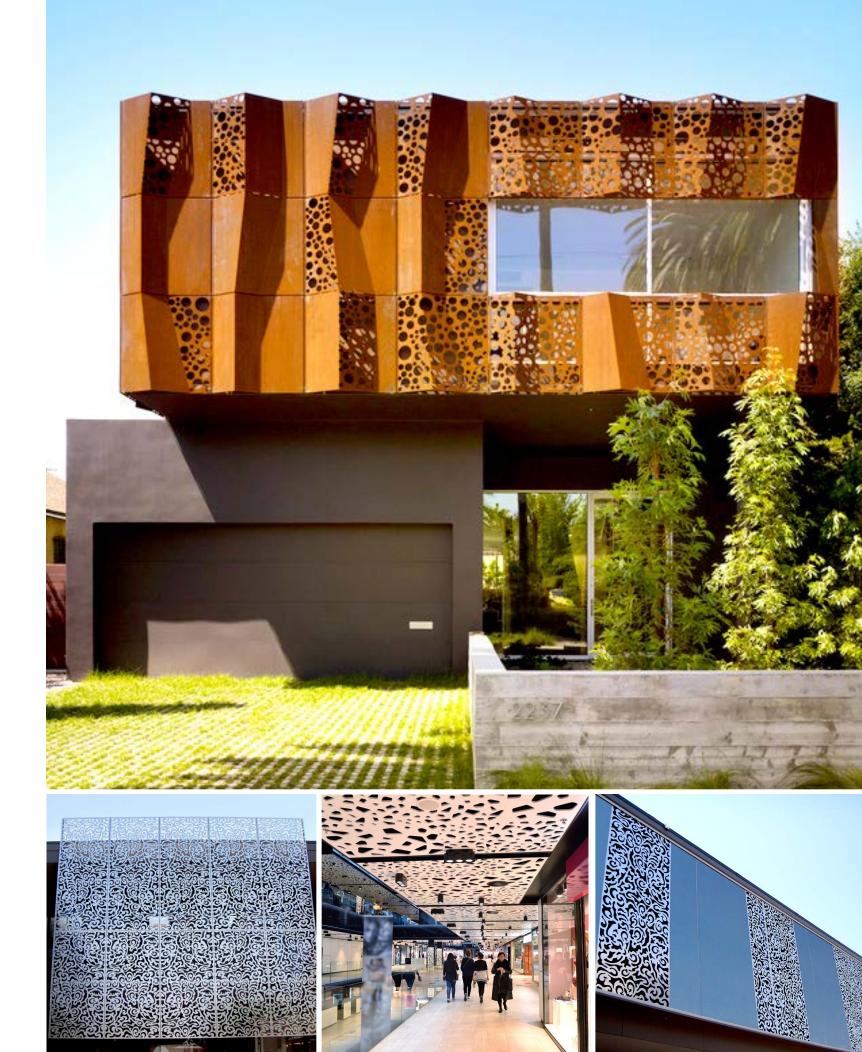

## Unique Artistic Panels

Architectural Bling Artistic Panels specializes in the creation of decorative perforated panels used to enhance exterior and interior spaces. Our panels give meaning to the term "form and function", as they provide customers with decorative beauty while also serving practical purposes. Architectural Bling Artistic Panels can be used in Residential, Commercial, Hospitality and Retail applications, tailormade to client specifications, and shipped worldwide.

Abstract

Tailored to fit your style

Enclosed you will find a very small sampling of our hundreds of patterns which are available in geometric, abstract, natural and cultural themes, or we can work with you to create something tailor-made to your specifications.

Cultural

Geometric

Natural

High quality materials

Architectural Bling Artistic Panels can be made from various materials including aluminum, steel, corten steel, wood, composites, and more.