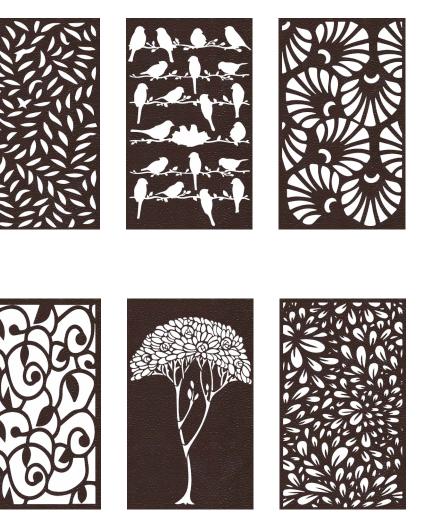

Abstract

Tailored to fit your style

Enclosed you will find a very small sampling of our hundreds of patterns which are available in geometric, abstract, natural and cultural themes, or we can work with you to create something tailor-made to your specifications.

Cultural

Geometric

Natural

High quality materials

Architectural Bling Artistic Panels can be made from various materials including aluminum, steel, corten steel, wood, composites, and more.