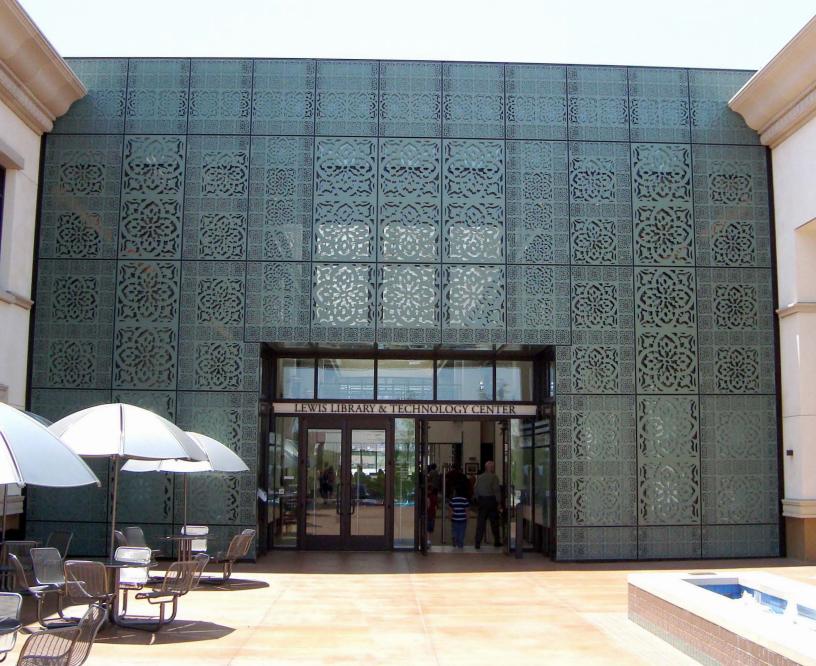

## Architectural & Decorative Panels

## Unique Artistic Panels

Architectural Bling Artistic Panels specializes in the creation of decorative perforated panels used to enhance exterior and interior spaces. Our panels give meaning to the term "form and function", as they provide customers with decorative beauty while also serving practical purposes. Architectural Bling Artistic Panels can be used in Residential, Commercial, Hospitality and Retail applications, tailormade to client specifications, and shipped worldwide.

Abstract

Tailored to fit your style

Enclosed you will find a very small sampling of our hundreds of patterns which are available in geometric, abstract, natural and cultural themes, or we can work with you to create something tailor-made to your specifications.

Cultural

Geometric

Natural

High quality materials

Architectural Bling Artistic Panels can be made from various materials including aluminum, steel, corten steel, wood, composites, and more.