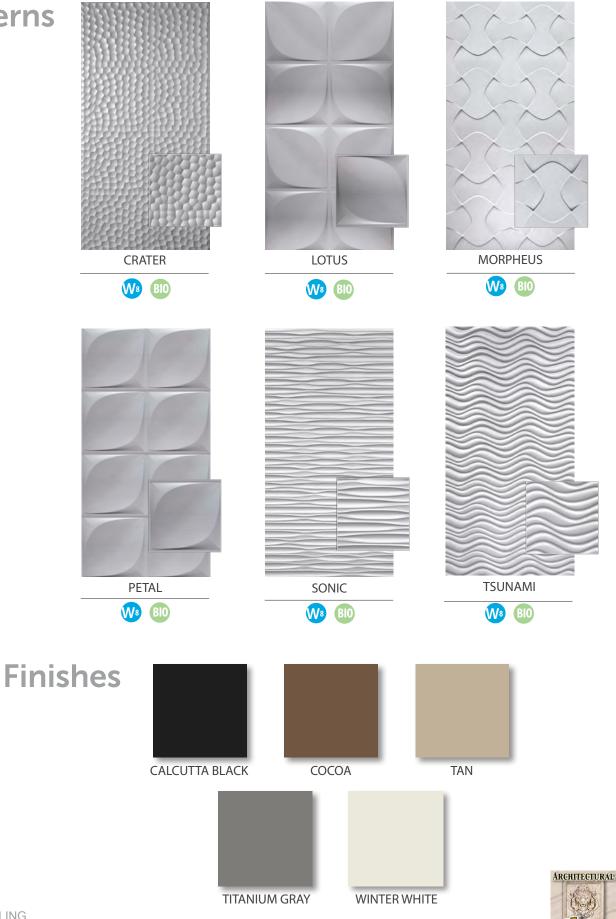

#### **4' x 8' Patterns:** Take Your Design To The MAX

MirroFlex<sup>M</sup> MAX offers deeply textured 4' x 8' wall panels in a thicker .045" material that is color-through for superior scratch and impact resistance. These are our boldest 3-dimensional patterns to date and provide even greater depth to walls.

With six contemporary designs, MirroFlex<sup>M</sup> MAX will make any space the envy of everyone. The 4' x 8' wall panels also use our unique Built-In-Overlap (BIO) feature that makes seams less visible.

Combine these patterns with five new finishes to create a unique, modern look for your space.

ARCHITECTURAL BLING MIRROFLEX MAX

THE FORMULA MORPHEUS + TITANIUM GRAY