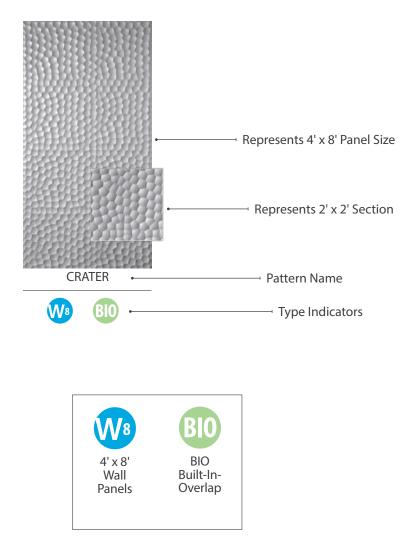

#### **4' x 8' Patterns:** Take Your Design To The MAX

MirroFlex<sup>M</sup> MAX offers deeply textured 4' x 8' wall panels in a thicker .045" material that is color-through for superior scratch and impact resistance. These are our boldest 3-dimensional patterns to date and provide even greater depth to walls.

With six contemporary designs, MirroFlex<sup>M</sup> MAX will make any space the envy of everyone. The 4' x 8' wall panels also use our unique Built-In-Overlap (BIO) feature that makes seams less visible.