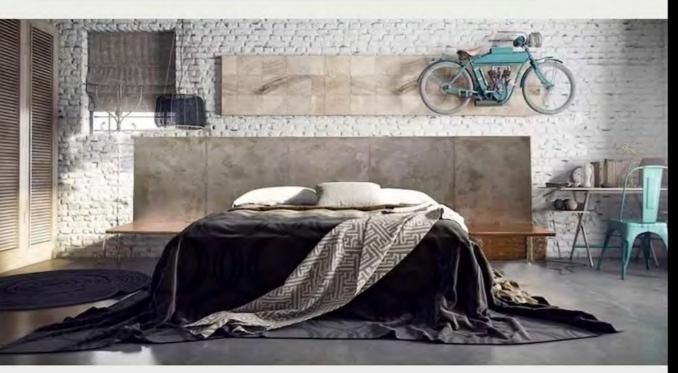

## HEADBOARDS

CUSTOM FLOATING HEADBOARDS CAN ENHANCE ANY BEDROOM BY, NOT ONLY ADDING A FOCAL PIECE THAT IS FIRMLY ATTACHED TO THE WALL, BUT ALSO ELIMINATING NOISE, SAVING AMPLE SPACE IN THE ROOM, AND PROTECTING ANY UNWANTED ABRASIONS ON THE WALL.