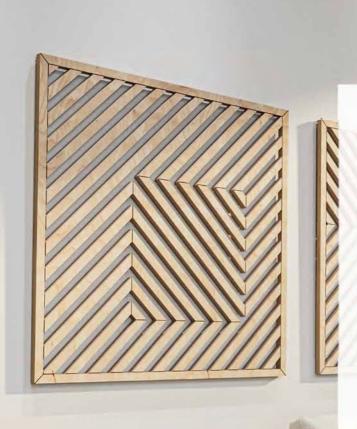

# DECORATIVE WALL ART

DECORATIVE WALL ART WILL ALWAYS IMPACT INTERIOR DECORATION BY ADDING A FOCAL POINT TO ANY ROOM WITH TEXTURE AND DYNAMIC ACCENTS BRINGING TOGETHER THE FINISHING TOUCHES TO ANY SETTING.