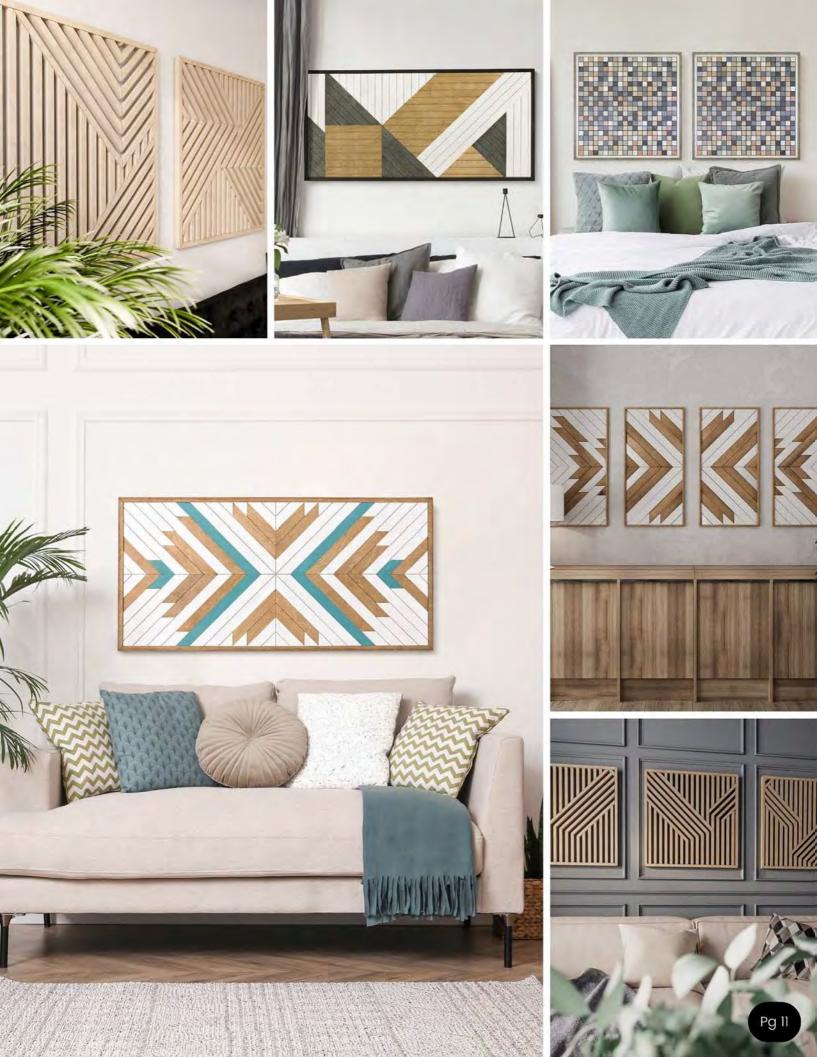

# DECORATIVE WALL ART

DECORATIVE WALL ART WILL ALWAYS IMPACT INTERIOR DECORATION BY ADDING A FOCAL POINT TO ANY ROOM WITH TEXTURE AND DYNAMIC ACCENTS BRINGING TOGETHER THE FINISHING TOUCHES TO ANY SETTING.

### ACCENT WALLS

GIVE YOUR ROOM A NEW LOOK

By blending texture and tone, you can create a unique space that becomes the centerpiece of any room. With any project, we offer custom opportunities to take your idea from inception to reality.

WALL TILES AND PANELS PROVIDE A UNIQUE, MODERN ALTERNATIVE TO STANDARD FLAT WALL TEXTURES. WITH SEVERAL CUSTOMIZABLE PATTERNS TO CHOOSE FROM AND EASE OF INSTALLATION, THEY ARE A UNIQUE FIT FOR YOUR NEXT PROJECT. CAN ALSO BE INSTALLED ON DIFFERENT TYPES OF SURFACES INCLUDING TEXTURED WALLS, BACKSPLASHES AND CEILINGS.