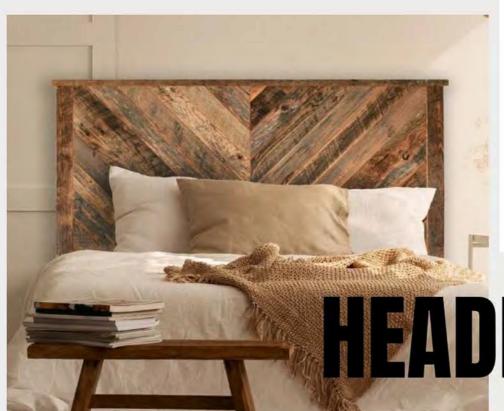

## HEADBOARDS

CUSTOM FLOATING HEADBOARDS CAN ENHANCE ANY BEDROOM BY, NOT ONLY ADDING A FOCAL PIECE THAT IS FIRMLY ATTACHED TO THE WALL, BUT ALSO ELIMINATING NOISE, SAVING AMPLE SPACE IN THE ROOM, AND PROTECTING ANY UNWANTED ABRASIONS ON THE WALL.