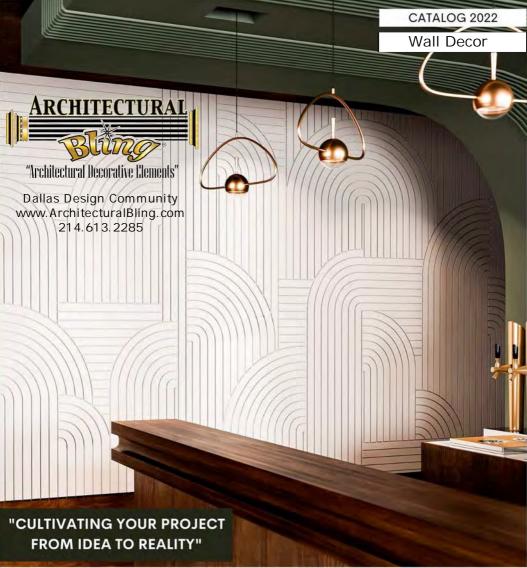

### ACCENT WALLS

GIVE YOUR ROOM A NEW LOOK

By blending texture and tone, you can create a unique space that becomes the centerpiece of any room. With any project, we offer custom opportunities to take your idea from inception to reality.

WALL TILES AND PANELS PROVIDE A UNIQUE, MODERN ALTERNATIVE TO STANDARD FLAT WALL TEXTURES. WITH SEVERAL CUSTOMIZABLE PATTERNS TO CHOOSE FROM AND EASE OF INSTALLATION, THEY ARE A UNIQUE FIT FOR YOUR NEXT PROJECT. CAN ALSO BE INSTALLED ON DIFFERENT TYPES OF SURFACES INCLUDING TEXTURED WALLS, BACKSPLASHES AND CEILINGS.