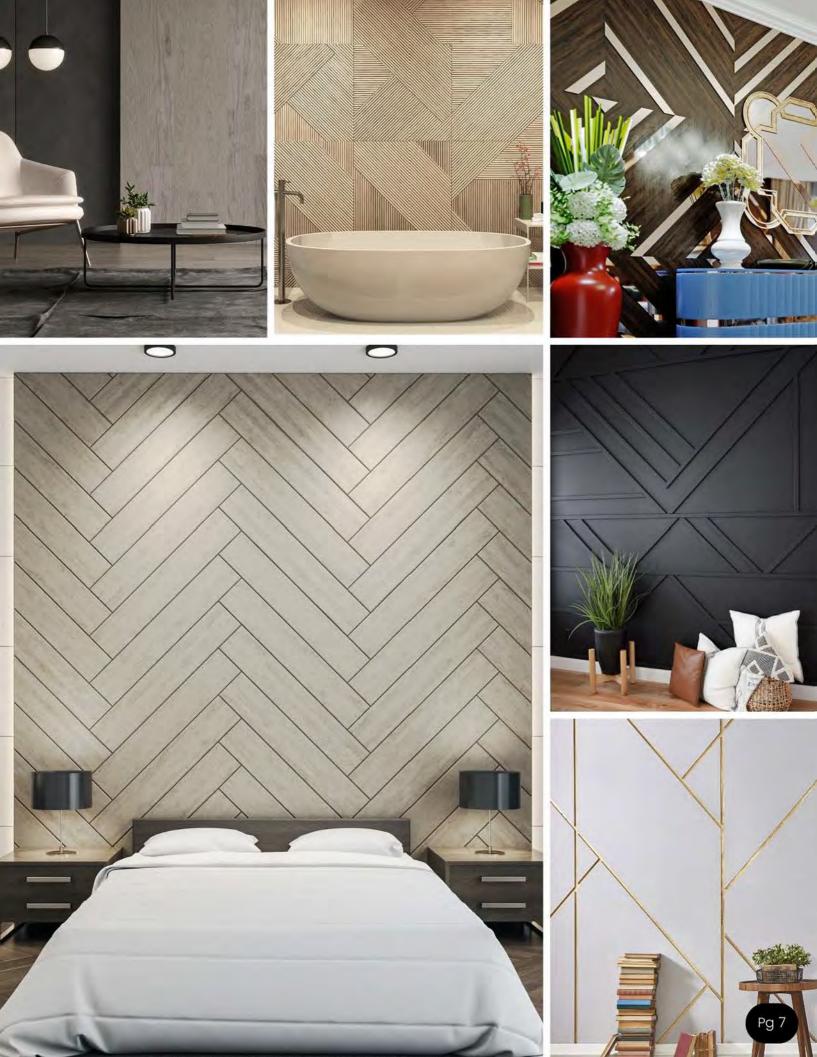

WALL TILES AND PANELS PROVIDE A UNIQUE, MODERN ALTERNATIVE TO STANDARD FLAT WALL TEXTURES. WITH SEVERAL CUSTOMIZABLE PATTERNS TO CHOOSE FROM AND EASE OF INSTALLATION, THEY ARE A UNIQUE FIT FOR YOUR NEXT PROJECT. CAN ALSO BE INSTALLED ON DIFFERENT TYPES OF SURFACES INCLUDING TEXTURED WALLS, BACKSPLASHES AND CEILINGS.