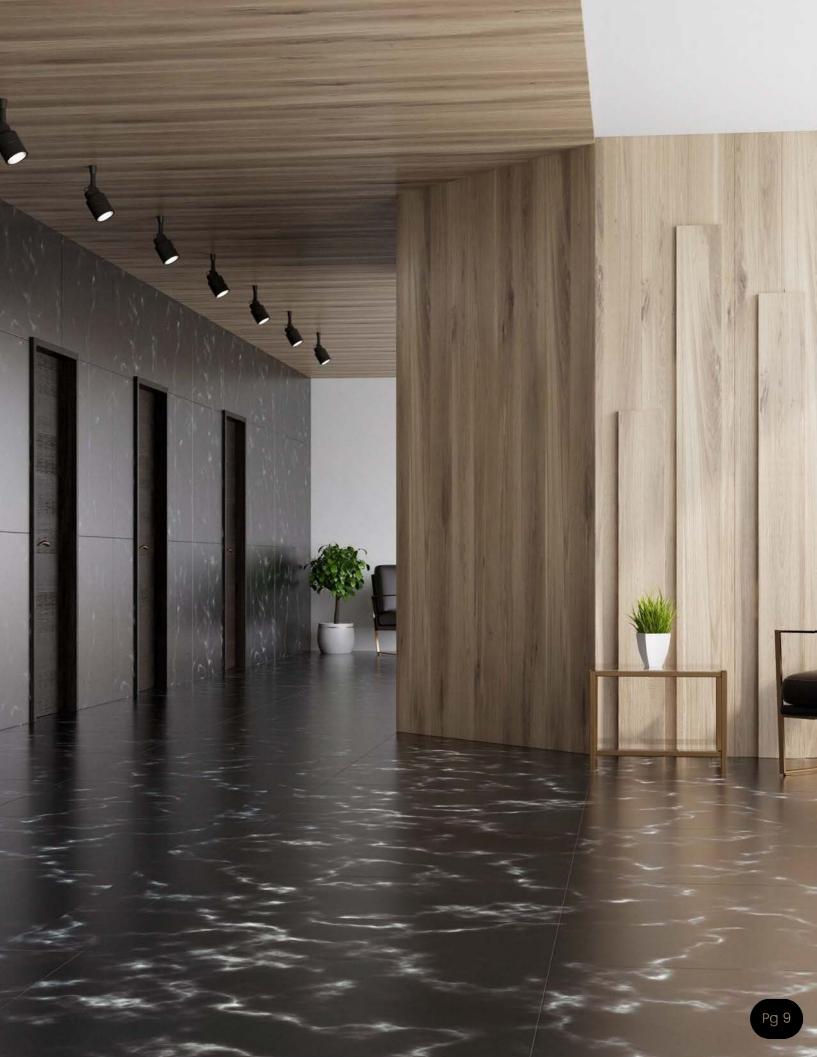

### ACCENT WALLS

GIVE YOUR ROOM A NEW LOOK

By blending texture and tone, you can create a unique space that becomes the centerpiece of any room. With any project, we offer custom opportunities to take your idea from inception to reality.

WALL TILES AND PANELS PROVIDE A UNIQUE, MODERN ALTERNATIVE TO STANDARD FLAT WALL TEXTURES. WITH SEVERAL CUSTOMIZABLE PATTERNS TO CHOOSE FROM AND EASE OF INSTALLATION, THEY ARE A UNIQUE FIT FOR YOUR NEXT PROJECT. CAN ALSO BE INSTALLED ON DIFFERENT TYPES OF SURFACES INCLUDING TEXTURED WALLS, BACKSPLASHES AND CEILINGS.