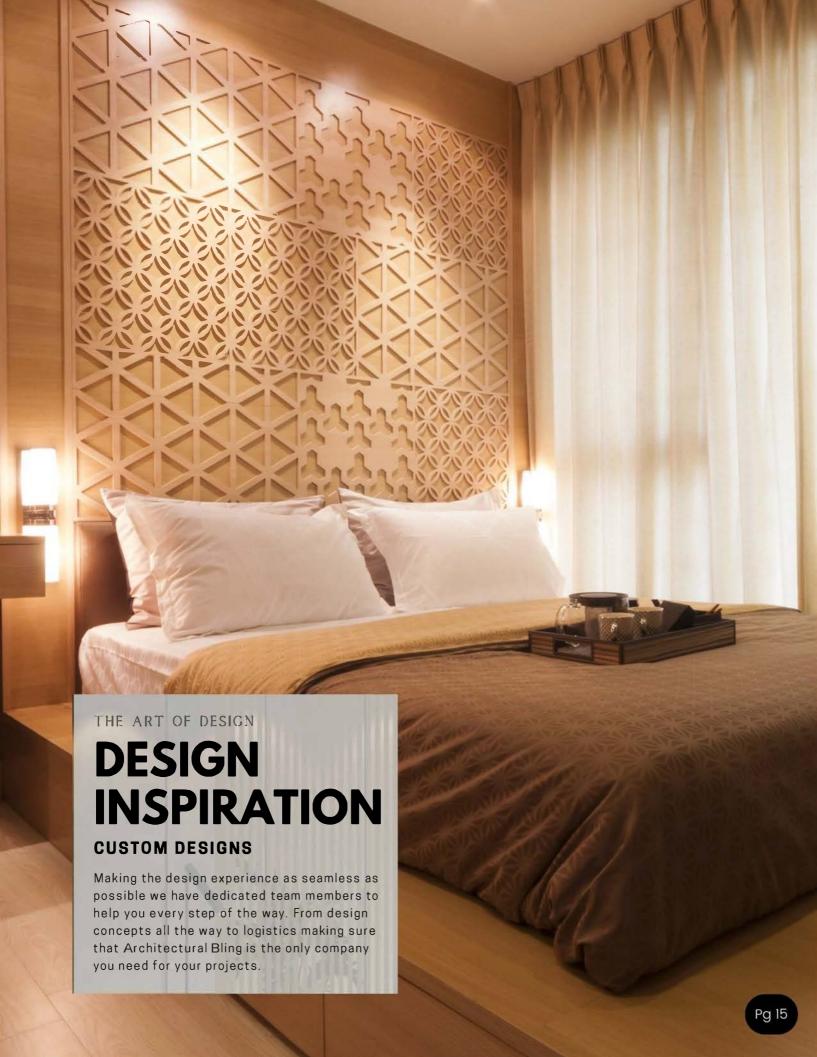

## HEADBOARDS

CUSTOM FLOATING HEADBOARDS CAN ENHANCE ANY BEDROOM BY, NOT ONLY ADDING A FOCAL PIECE THAT IS FIRMLY ATTACHED TO THE WALL, BUT ALSO ELIMINATING NOISE, SAVING AMPLE SPACE IN THE ROOM, AND PROTECTING ANY UNWANTED ABRASIONS ON THE WALL.

# DECORATIVE WALL ART

DECORATIVE WALL ART WILL ALWAYS IMPACT INTERIOR DECORATION BY ADDING A FOCAL POINT TO ANY ROOM WITH TEXTURE AND DYNAMIC ACCENTS BRINGING TOGETHER THE FINISHING TOUCHES TO ANY SETTING.