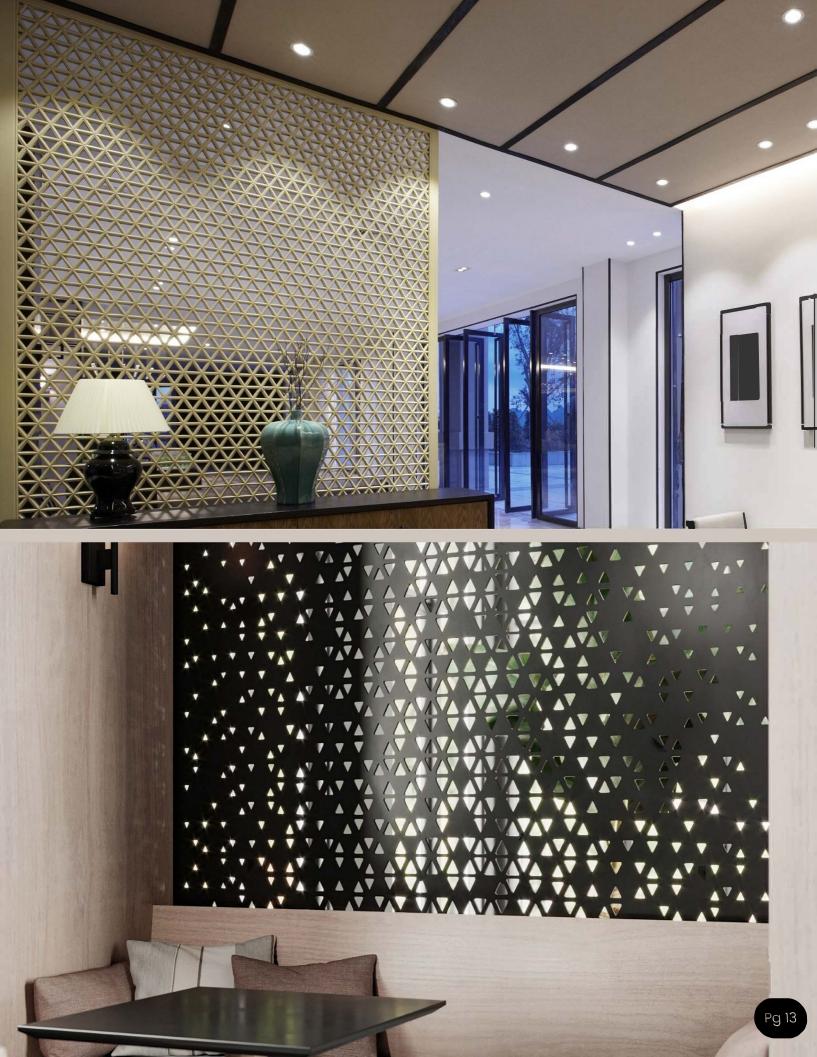

### ACCENT WALLS

GIVE YOUR ROOM A NEW LOOK

By blending texture and tone, you can create a unique space that becomes the centerpiece of any room. With any project, we offer custom opportunities to take your idea from inception to reality.

WALL TILES AND PANELS PROVIDE A UNIQUE, MODERN ALTERNATIVE TO STANDARD FLAT WALL TEXTURES. WITH SEVERAL CUSTOMIZABLE PATTERNS TO CHOOSE FROM AND EASE OF INSTALLATION, THEY ARE A UNIQUE FIT FOR YOUR NEXT PROJECT. CAN ALSO BE INSTALLED ON DIFFERENT TYPES OF SURFACES INCLUDING TEXTURED WALLS, BACKSPLASHES AND CEILINGS.

# DECORATIVE WALL ART

DECORATIVE WALL ART WILL ALWAYS IMPACT INTERIOR DECORATION BY ADDING A FOCAL POINT TO ANY ROOM WITH TEXTURE AND DYNAMIC ACCENTS BRINGING TOGETHER THE FINISHING TOUCHES TO ANY SETTING.

## DIVIDERS/ SCREENS

 $\wedge$ 

PERFECT FOR STUDIO, MULTI-LIVING, AND OFFICE ENVIRONMENTS TO CREATE SPACE, PRIVACY, AND AREAS OF FOCUS WITH ENDLESS CUSTOM DESIGN OPTIONS.