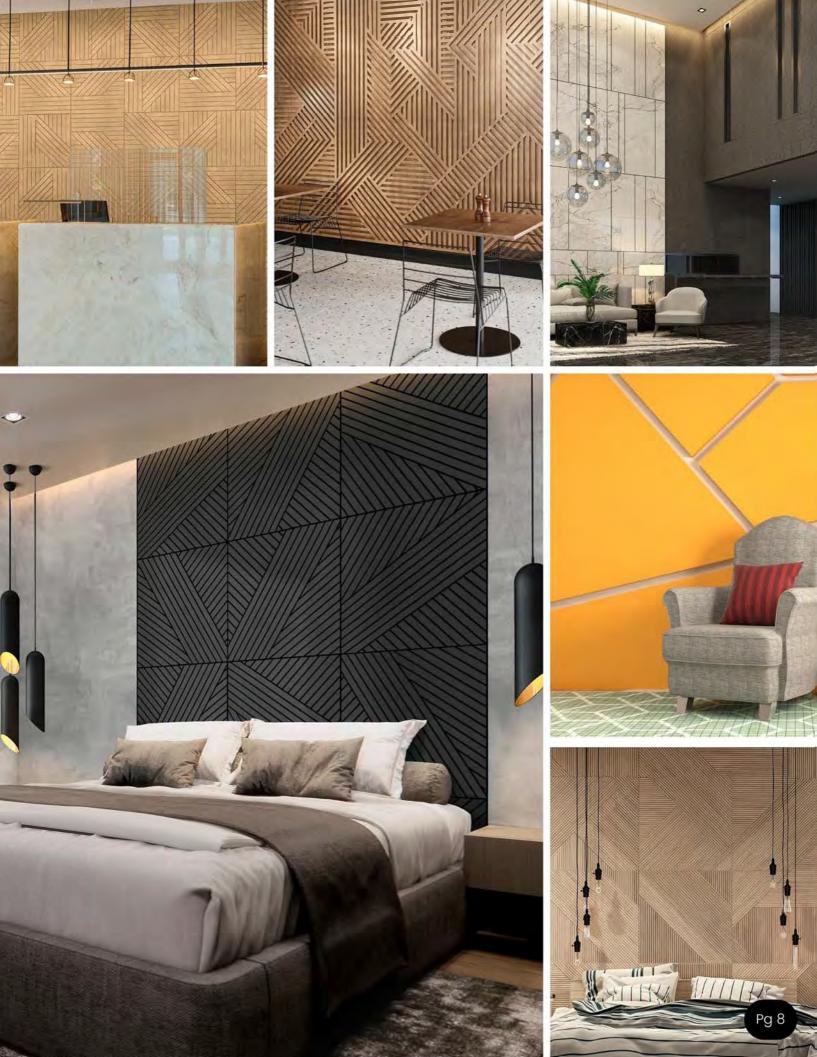

WALL TILES AND PANELS PROVIDE A UNIQUE, MODERN ALTERNATIVE TO STANDARD FLAT WALL TEXTURES. WITH SEVERAL CUSTOMIZABLE PATTERNS TO CHOOSE FROM AND EASE OF INSTALLATION, THEY ARE A UNIQUE FIT FOR YOUR NEXT PROJECT. CAN ALSO BE INSTALLED ON DIFFERENT TYPES OF SURFACES INCLUDING TEXTURED WALLS, BACKSPLASHES AND CEILINGS.