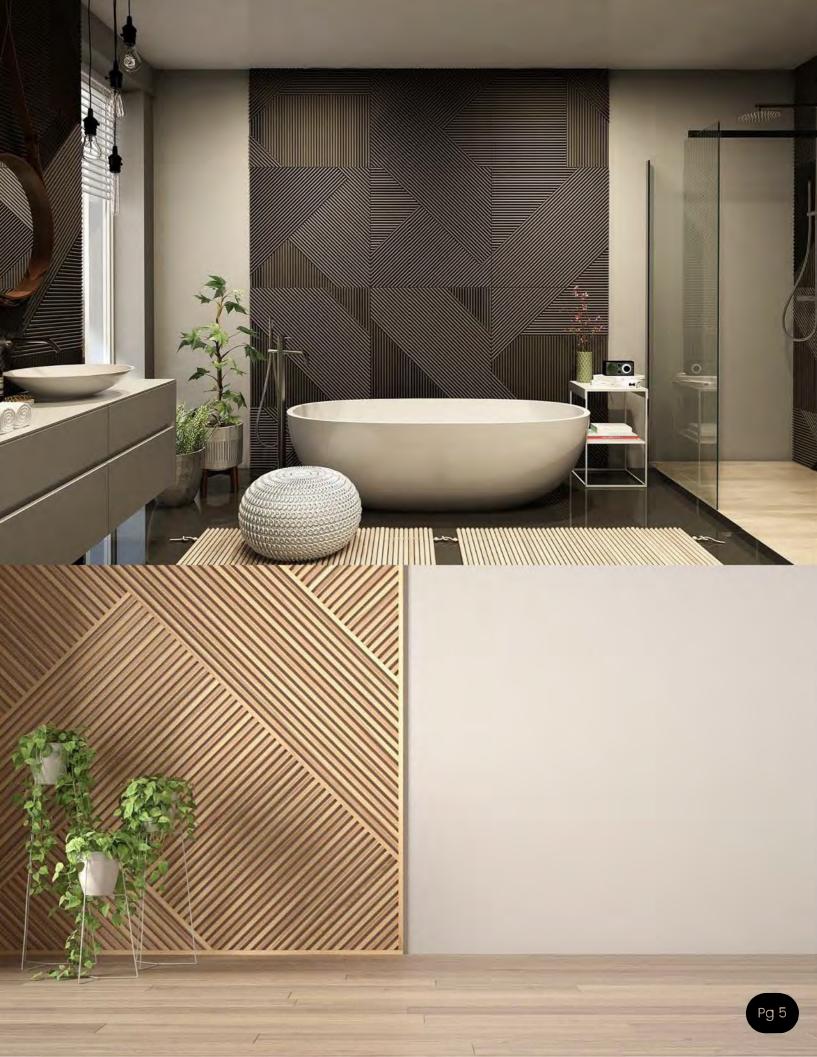

### ACCENT WALLS

GIVE YOUR ROOM A NEW LOOK

By blending texture and tone, you can create a unique space that becomes the centerpiece of any room. With any project, we offer custom opportunities to take your idea from inception to reality.

WALL TILES AND PANELS PROVIDE A UNIQUE, MODERN ALTERNATIVE TO STANDARD FLAT WALL TEXTURES. WITH SEVERAL CUSTOMIZABLE PATTERNS TO CHOOSE FROM AND EASE OF INSTALLATION, THEY ARE A UNIQUE FIT FOR YOUR NEXT PROJECT. CAN ALSO BE INSTALLED ON DIFFERENT TYPES OF SURFACES INCLUDING TEXTURED WALLS, BACKSPLASHES AND CEILINGS.