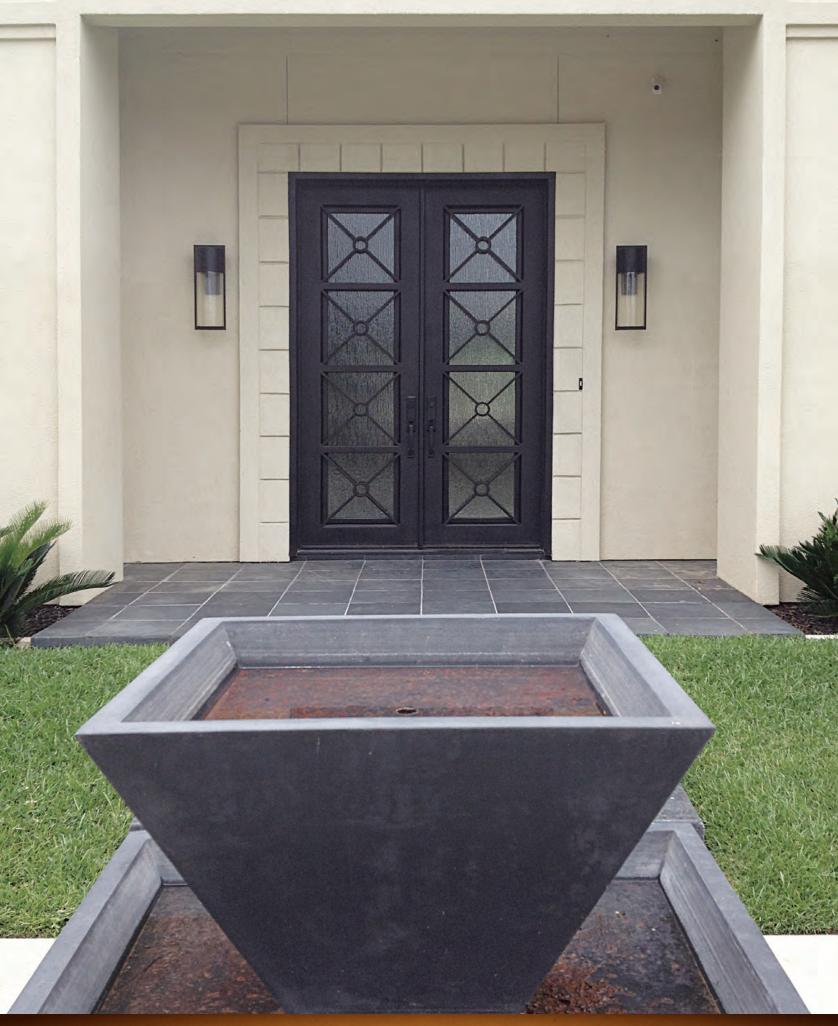

## TIMELESS IRON GLASS

"If opportunity doesn't knock, build a door." *Milton Berle* 

Aquatex

Flemish

Hex

Frosted

Rain

Clear is the standard for Timeless Iron Doors.

All of our Timeless Iron products are fitted with energy-efficient glass for thermal performance and solar control. They come standard with clear or frosted glass, but other options are available for specific design needs.