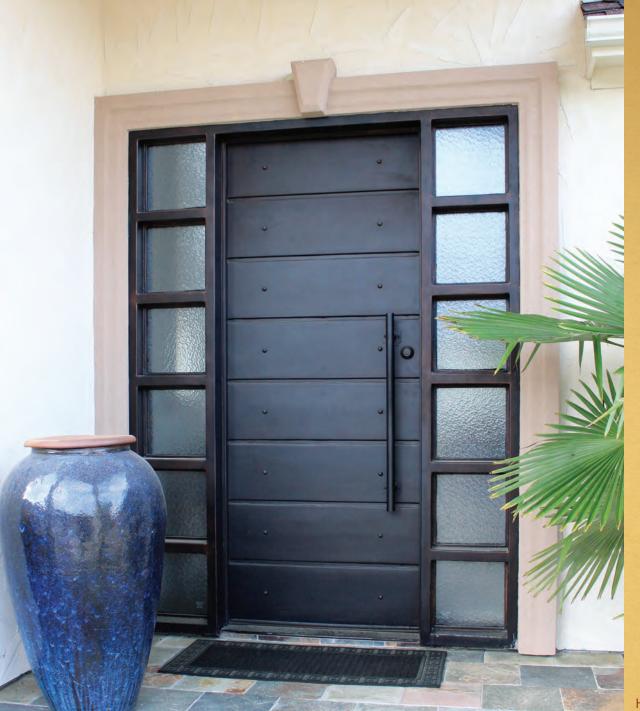

## TIMELESS IRON GLASS

"If opportunity doesn't knock, build a door." *Milton Berle* 

Aquatex

Flemish

Hex

Frosted

Rain

Clear is the standard for Timeless Iron Doors.

All of our Timeless Iron products are fitted with energy-efficient glass for thermal performance and solar control. They come standard with clear or frosted glass, but other options are available for specific design needs.