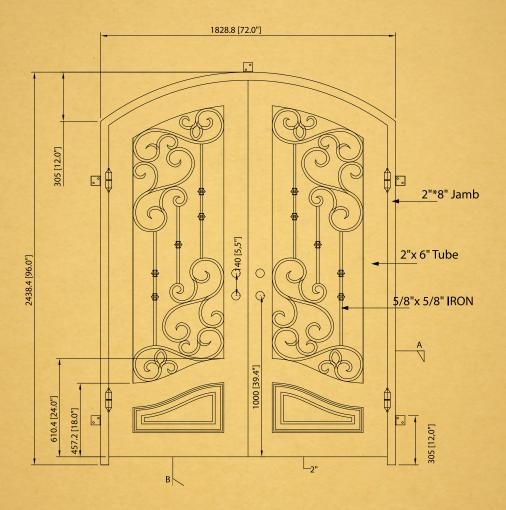

### SPECIFICATIONS

"I feel very adventurous. There are so many doors to be opened, and I'm not afraid to look behind them."

Elizabeth Taylor

IDP 6

Frame Profile

#### Latch Profile

#### Side Profile

#### Structure Specifications

Timeless Iron is the elegant way to create your inspiring environment. We work with architects and designers across the county to continually deliver windows and doors of exceptional quality. While we offer standard framing construction, we manufacture all of our products so we can create completely custom frames for specific design needs.

Ball Bearing Hinges

**Dual Pane Glass** 

Foam Insulated Tubing

12 Gage Steel

Operable Glass Panels