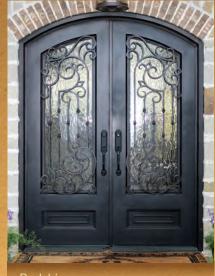

All of our Timeless Iron products are fitted with energy-efficient glass for thermal performance and solar control. They come standard with clear or frosted glass, but other options are available for specific design needs.

Best Performing Low-E Glass on the Market

Double Pane, Tempered Glass

Available in Laminated Glass, Tinted Glass and Bronze Reflective

5/8" Thickness Overall

Meets Federal and State Performance Codes