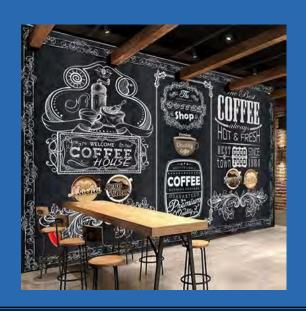

Tan and Brown Marble Wallpaper Mural Custom Sizes Available



Wavy Golden Marble
Wallpaper Mural
Custom Sizes Available



White and Gray Marble Wallpaper Mural Custom Sizes Available



White Geometric Marble Wallpaper Mural Custom Sizes Available



White Marble
Wallpaper Mural
Custom Sizes Available



### Miscellaneous

#### Miscelaneous

#### 3D Retro Red Car on Brick Wall Wallpaper Mural Custom Sizes Available



Antique Retro Car Wallpaper Mural Custom Sizes Available



Beautiful Wolf Wallpaper Mural Custom Sizes Available



Beige Crystal Flower with Tufted Background Wall Mural, Custom Sizes Available



#### Miscelaneous

Black And White Marilyn Monroe with City Background
Wallpaper Mural
Custom Sizes Available



Blackboard Coffee Shop Wallpaper Mural Custom Sizes Available



Blue Leaning Tree Wallpaper Mural Custom Sizes Available



Blue Sky And White Clouds
Wallpaper Mural
Custom Sizes Available



Blue Sky And White Cloud Wallpaper Mural Custom Sizes Available



Bookshelf Library
Wallpaper Mural
Custom Sizes Available



Cement Wall
Wallpaper Mural
Custom Sizes Available



Chinese Ink Hand-Painted Feathers
Wallpaper Mural
Custom Sizes Available



#### Miscelaneous

## Coffee Shop Scripted Wallpaper Mural Custom Sizes Available



## Colorful 3D Cube Wallpaper Mural Custom Sizes Available



Colorful Fruit
Wallpaper Mural
Custom Sizes Available



Colorful Overlapping Rhombus
Wallpaper Mural
Custom Sizes Available



#### Miscelaneous

## Colorful Toy blocks Lego Bricks Wallpaper Mural Custom Sizes Available



Dazzling Glass Beads
Wallpaper Mural
Custo