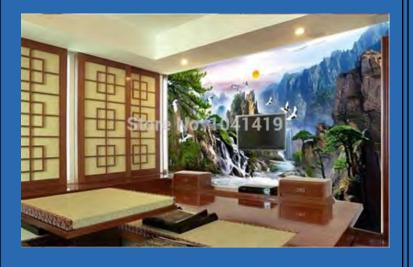

### Beautiful Waterfalls Wallpaper Mural Custom Sizes Available

Cave With Sunset
Wallpaper Mural
Custom Sizes Available

Chinese Misty Mountains
Wallpaper Mural
Custom Sizes Available

Chinese Style Colorful Waterfall
Wallpaper Mural
Custom Sizes Available