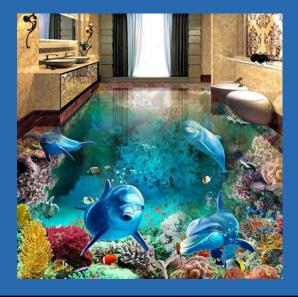

Coral Dolphins and Tropical Fish Self Adhesive Vinyl PVC Floor Mural Custom Sizes Available

**Coral Reef Floor Mural Custom Sizes Available** 

Dolphin at Play Vinyl
Self Adhesive PVC Floor Mural
Custom Sizes Available

Dolphin, Coral and Topical Fish Self Adhesive Vinyl PVC Floor Mural Custom Sizes Available