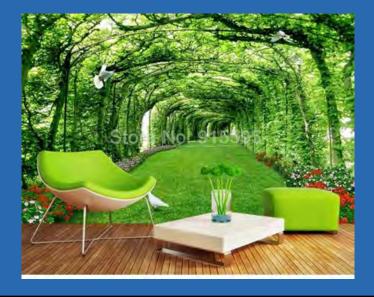

### Beautiful Grassy Meadow With Trees Wallpaper Mural Custom Sizes Available

Beautiful Green Forest Scenery
Wallpaper Mural
Custom Sizes Available

Beautiful Idyllic Landscape
Wallpaper Mural
Custom Sizes Available