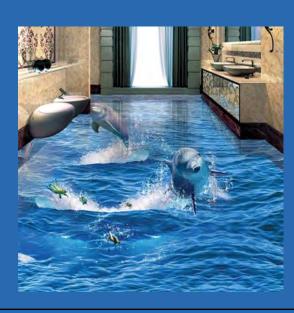

### Floor Murals

3 D Brown and Beige Pattern Rug Self Adhesive Floor Mural Custom Sizes Available

3D Cobblestone
Self Adhesive Vinyl PVC Floor Mural
Custom Sizes Available

3D Dolphins
Self Adhesive Vinyl PVC Floor Mural
Custom Sizes Available