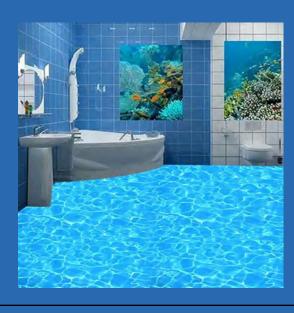

Underwater Ocean with Fish Wallpaper Mural Custom Sizes Available

White Sand and Seawater Floor Mural, Self Adhesive, Custom Sizes Available

Underwater World Waterfall and Dolphin Self Adhesive Floor Mural Custom Sizes Available