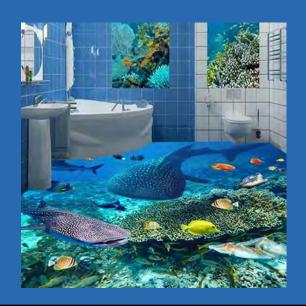

Swimming Dolphin Pod Floor Mural Custom Sizes Available

Tropical Fish and Coral Reef Floor Mural

Custom Sizes Available

Tropical Fish Sea Turtle Dolphin Self Adhesive Vinyl PVC Floor Mural Custom Sizes Available