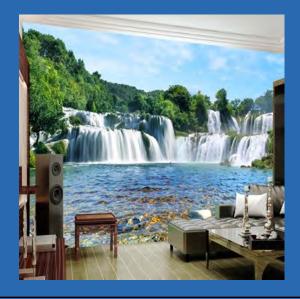

### Beautiful Waterfalls Wallpaper Mural Custom Sizes Available

Cave With Sunset
Wallpaper Mural
Custom Sizes Available

Chinese Misty Mountains
Wallpaper Mural
Custom Sizes Available

Chinese Style Colorful Waterfall
Wallpaper Mural
Custom Sizes Available