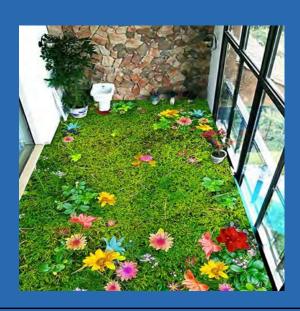

# Garden Forest Landscape Wallpaper Mural Custom Sizes Available

Gold Lines Flowers
Wallpaper Mural
Custom Sizes Available

**Green Grass With Flowers Self Adhesive Floor Mural Custom Sizes Available** 

Hand-Painted Pink Flowers
Wallpaper Mural
Custom Sizes Available