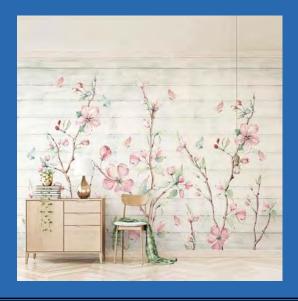

Cherry Blossom Wood Grain
Butterfly Flowers Wallpaper Mural
Custom Sizes Available

Elegant Marble with Pink Flowers
Floor Mural
Custom Sizes Available

European Painting Magnolias
Wallpaper Mural
Custom Sizes Available