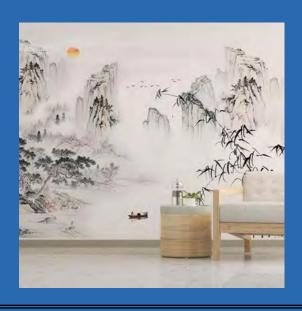

### Beautiful Waterfalls Wallpaper Mural Custom Sizes Available

Cave With Sunset
Wallpaper Mural
Custom Sizes Available

Chinese Misty Mountains
Wallpaper Mural
Custom Sizes Available

Chinese Style Colorful Waterfall
Wallpaper Mural
Custom Sizes Available

Chinese Style Landscape Paintings
Wallpaper Mural
Custom Sizes Available

City At Night Landscape
Wallpaper Mural
Custom Sizes Available

City Night View
Wallpaper Mural
Custom Sizes Available

Coconut Tree Seascape
Wallpaper Mural
Custom Sizes Available