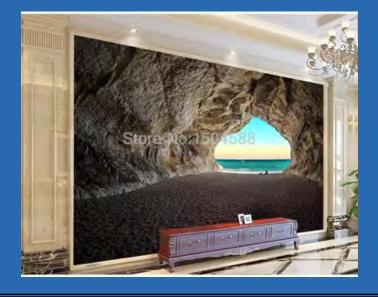

Seaside Cave
Wallpaper Mural
Custom Sizes Available

### Seaside Cave Wallpaper Mural Custom Sizes Available

Seaside Cave With Beach Wallpaper Mural Custom Sizes Available

Seaside Landscape Arch Wallpaper Mural Custom Sizes Available

Serene Autumn Trees and Road Wallpaper Mural Custom Sizes Available