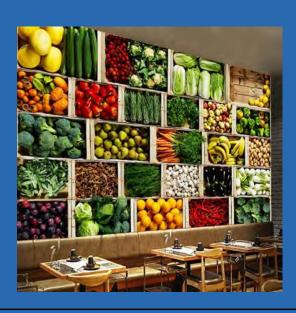

Fresh Fruits and Vegetables
Wallpaper Mural
4 Styles To Choose From
Custom Sizes Available

Fruit and Vegetable
Wallpaper Mural
Custom Sizes Available

Geometric Space
Wallpaper Mural
Custom Sizes Available