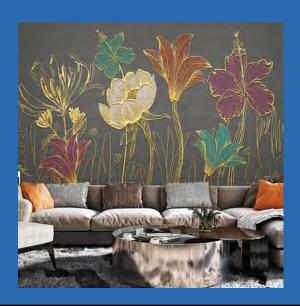

# Peacock Magnolia Flowers and Bird Wallpaper Mural Custom Sizes Available

Red Poppy Flowers Relief Wallpaper Mural Custom Sizes Available

Retro Flowers And Birds Wallpaper Mural Custom Sizes Available

Romantic Cherry Blossom Tree Wallpaper Mural Custom Sizes Available