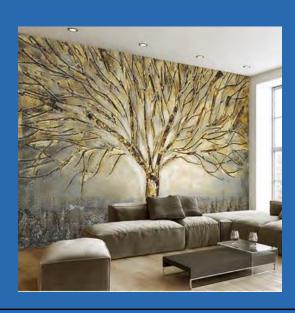

# Abstract Geometric Pattern Wallpaper Mural Custom Sizes Available

Abstract Golden Feather Wallpaper Mural Custom Sizes Available

Abstract Golden Tree Wallpaper Mural Custom Sizes Available

Abstract White, Tan, Gray Wallpaper Mural Custom Sizes Available