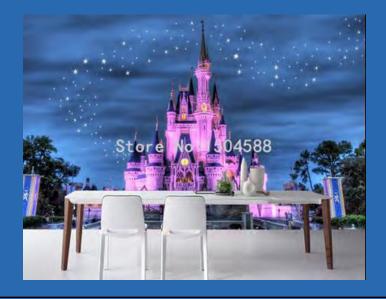

## **Fantasy Murals**

Blue Universe and Shining Stars
Wallpaper Mural
Custom Sizes Available

Cherry Blossom and Unicorns
Wallpaper Mural
Custom Sizes Available

Custom 3D Fantasy Castle
Wallpaper Mural
Custom Sizes Available