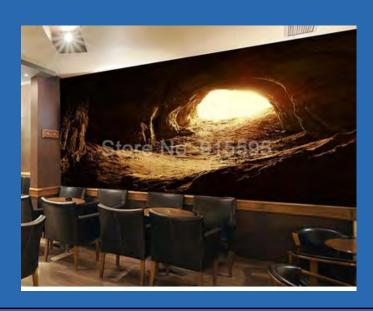

Lake Scenery And Reflection
Wallpaper Mural
Custom Sizes Available

Light at the End of the Cave Wallpaper Mural Custom Sizes Available

Lovely Nature Park Garden
Wallpaper Mural
Custom Sizes Available