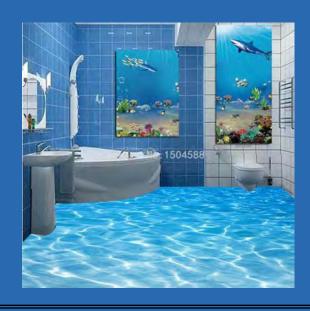

ion Floor Murals
Custom Sizes Available



## Ocean Waves Floor Mural Custom Sizes Available



#### Palatial White and Gold Floor Mural Custom Sizes Available



Pastel Marble Vinyl PVC
Self Adhesive Floor Mural
Custom Sizes Available



Pond With Waterfall and Koi Self Adhesive Floor Mural Custom Sizes Available



Red Black Gray and White River Rock Self Adhesive Floor Mural Custom Sizes Available



River Rocks Under Sparkling Water
Self Adhesive Floor Mural
Custom Sizes Available



Rough Waves
Self Adhesive PVC Vinyl Floor Mural
Custom Sizes Available



Sand and Seashells
Self Adhesive PVC Floor Mural
Custom Sizes Available



Sand and Shells at Sunset Self Adhesive Floor Mural Custom Sizes Available



Seawater PVC Waterproof Vinyl Self Adhesive Floor Mural Custom Sizes Available



Sparkling Sea Water
Self Adhesive Floor Mural
Custom Sizes Available



Starfish Lagoon
Self Adhesive PVC Vinyl Floor Mural
Custom Sizes Available



Surf and Seashells
Self Adhesive PVC Vinyl Floor Mural
Custom Sizes Available



Swimming Dolphin Pod Floor Mural Custom Sizes Available



Tropical Fish and Coral Reef Floor Mural

Custom Sizes Available



Tropical Fish Sea Turtle Dolphin Self Adhesive Vinyl PVC Floor Mural Custom Sizes Available



Turquoise Water and Sand Self Adhesive Vinyl PVC Floor Mural Custom Sizes Available



Under the Water With Sharks Self Adhesive Floor Mural Custom Sizes Available



Underwater Dolphin Floor Mural Custom Sizes Available



Underwater Ocean with Fish Wallpaper Mural Custom Sizes Available



White Sand and Seawater Floor Mural, Self Adhesive,