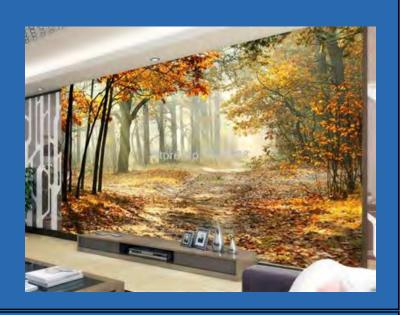

Elk in Foggy Forest Wallpaper Mural Custom Sizes Available

European Architecture Black & White Eiffel Tower Wallpaper Mural Custom Sizes Available

European Garden Town With Fountain Wallpaper Mural Custom Sizes Available