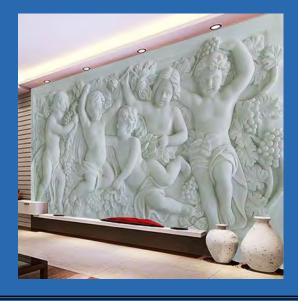

### Art Murals

European Classical Oil Painting
"The Gleaners" Jean-Francois Millet
1857, Custom Sizes Available

Chinese Hand Painted Flowers And Cranes Wallpaper Mural, Custom Sizes Available

Chinese Style Hand Painted Purple Grapes Wallpaper Mural, Custom Sizes Available