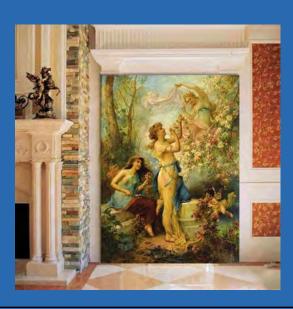

# European Style Classical Peacock Wallpaper Mural Custom Sizes Available

Hans Zatska Painting
Wallpaper Mural
Custom Sizes Available