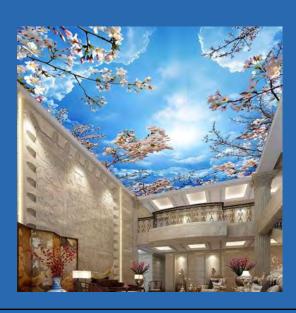

Blue Sky And White Clouds Ceiling Wallpaper Mural Custom Sizes Available

Blue Sky White Clouds Ceiling Wallpaper Mural Custom Sizes Available

European Style Ceiling Wallpaper Mural Custom Sizes Available

Moon and Starry Sky
Ceiling Mural
Custom Sizes Available

Ornate Ceiling Mural Custom Sizes Available

Ornate Gold Circular Ceiling Mural Custom Sizes Available

Romantic Blue Sky with Cherry Blossoms Ceiling Mural Custom Sizes Available