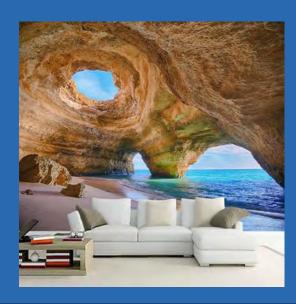

Seaside Cave
Wallpaper Mural
Custom Sizes Available

### Seaside Cave Wallpaper Mural Custom Sizes Available

Seaside Cave With Beach Wallpaper Mural Custom Sizes Available

Seaside Landscape Arch Wallpaper Mural Custom Sizes Available

Serene Autumn Trees and Road Wallpaper Mural Custom Sizes Available