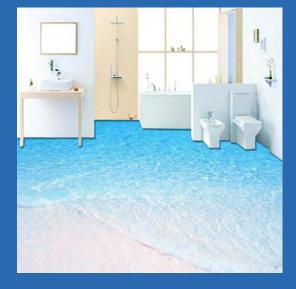

Blue Crystal Sparkling Water Self Adhesive Floor Mural Custom Sizes Available

Blue Rug Carpet
Self Adhesive Floor Mural
Custom Sizes Available

Blue Sea Water
Self Adhesive Floor Mural
Custom Sizes Available