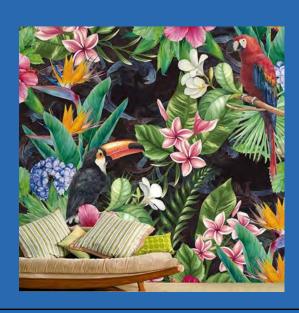

## Spatial Expansion With Spheres Wallpaper Mural Custom Sizes Available

The Bar Scene Wallpaper Mural Custom Sizes Available

Tropical Rain Forest with Parrot & Toucan Wallpaper Mural Custom Sizes Available