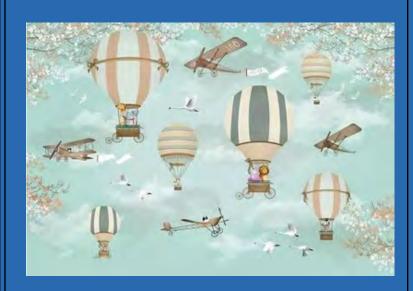

## Small Houses Children Room Wallpaper Mural Custom Sizes Available

Whimsical Rainforest with Mushrooms Wallpaper Mural, Custom Sizes Available

Blue Cartoon Hot Air Balloon Wallpaper Mural Custom Sizes Available

Cartoon Balloon
Kid's Wallpaper Mural
Custom Sizes Available

#### Dinosaurs Galore Wallpaper Mural Custom Sizes Available

Dogs Cats Animal Cartoon
Wallpaper Mural
Custom Sizes Available

Green Cartoon Hot Air Balloon
Wallpaper Mural
Custom Sizes Available

Hot Air Balloons with Pink Clouds and Starry Sky Wallpaper Mural Custom Sizes Available