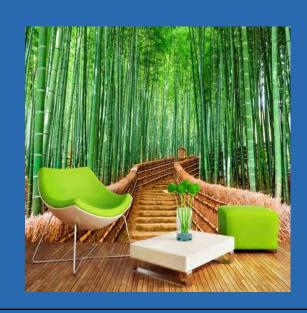

Evergreen Forest
Wallpaper Mural
Custom Sizes Available

Forest and Waterfall
Wallpaper Mural
Custom Sizes Available

Garden, Bamboo Forest Wallpaper Mural Custom Sizes Available

Green Bamboo Forest Landscape
Wallpaper Mural
Custom Sizes Available

Green Bamboo Forest Wallpaper Mural Custom Sizes Available

Green Bamboo Path Wallpaper Mural Custom Sizes Available

Green Forest Tree Lawn
Mural Wallpaper
Custom Sizes Available

Green Forest Waterfall Landscape
Wallpaper Mural
Custom Sizes Available