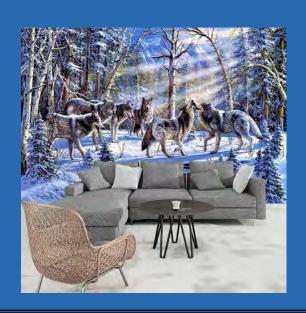

## White Tufted with Diamonds Wallpaper Mural Custom Sizes Available

Wolf Pack in the Snow Wallpaper Mural Custom Sizes Available

Wolves in the Snow Wallpaper Mural Custom Sizes Available

World Map
Wallpaper Mural
Custom Sizes Available