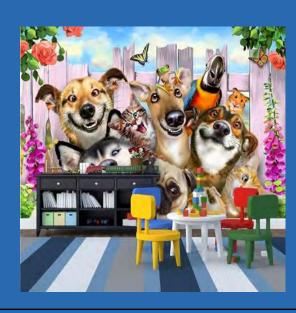

#### Dinosaurs Galore Wallpaper Mural Custom Sizes Available

Dogs Cats Animal Cartoon
Wallpaper Mural
Custom Sizes Available

Green Cartoon Hot Air Balloon
Wallpaper Mural
Custom Sizes Available

Hot Air Balloons with Pink Clouds and Starry Sky Wallpaper Mural Custom Sizes Available