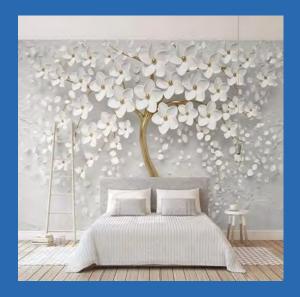

## White Flower Wallpaper Mural Custom Sizes Available

White Flower with Pearls With Burgundy Tufted Background Custom Sizes Available

White Leopard
Wallpaper Mural
Custom Sizes Available

White Roses and Pearls
Wallpaper Mural
Custom Sizes Available