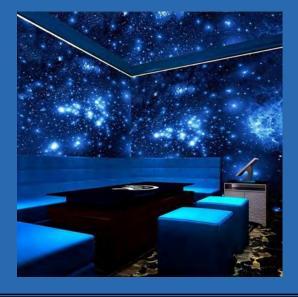

# Ceiling Murals

Starry Night Sky
Ceiling Mural
Custom Sizes Available

Underwater
Ceiling Mural
Custom Sizes Available

Underwater Ceiling Mural. Custom Sizes
Available

Wedgewood Ceiling Medallion Mural, Custom Sizes Available

Moon and Starry Sky
Ceiling Mural
Custom Sizes Available

Ornate Ceiling Mural Custom Sizes Available

Ornate Gold Circular Ceiling Mural Custom Sizes Available

Romantic Blue Sky with Cherry Blossoms Ceiling Mural Custom Sizes Available