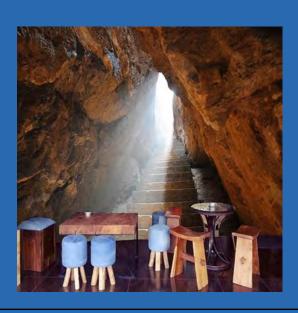

Seaside Cave
Wallpaper Mural
Custom Sizes Available

### Seaside Cave Wallpaper Mural Custom Sizes Available

Seaside Cave With Beach Wallpaper Mural Custom Sizes Available

Seaside Landscape Arch Wallpaper Mural Custom Sizes Available

Serene Autumn Trees and Road Wallpaper Mural Custom Sizes Available