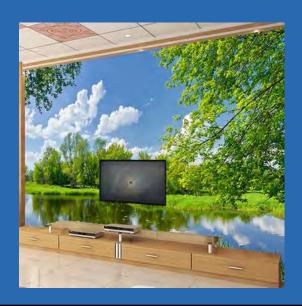

### Balcony Window Lake Forest Scenery Wallpaper Mural Custom Sizes Available

Beach and Seagulls Wallpaper Mural, Custom Sizes Available

Beautiful Autumn Forest Waterfall Wallpaper Mural, Custom Sizes Available