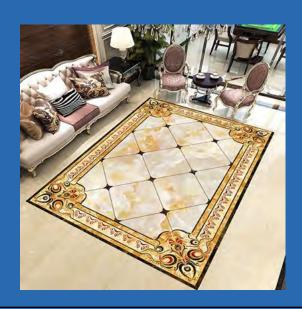

European Style Rug
Self Adhesive Vinyl PVC Floor Mural
Custom Sizes Available

Exquisite Design Marble Like
Self Adhesive PVC Vinyl Floor Mural
Custom Sizes Available