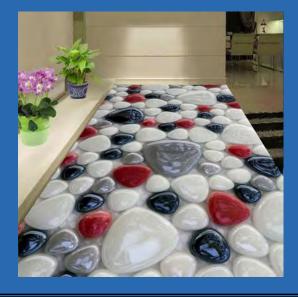

Red Black Gray and White River Rock Self Adhesive Floor Mural Custom Sizes Available

River Rocks Under Sparkling Water
Self Adhesive Floor Mural
Custom Sizes Available

Rough Waves
Self Adhesive PVC Vinyl Floor Mural
Custom Sizes Available