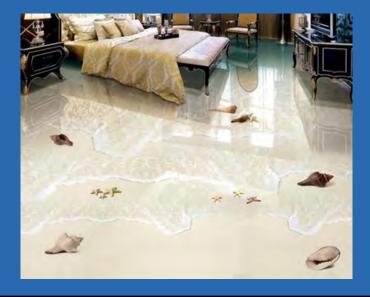

Sand and Seashells
Self Adhesive PVC Floor Mural
Custom Sizes Available

Sand and Shells at Sunset Self Adhesive Floor Mural Custom Sizes Available

Seawater PVC Waterproof Vinyl Self Adhesive Floor Mural Custom Sizes Available