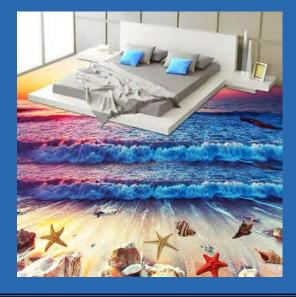

Fish Self Adhesive Floor Mural Custom Sizes Available



Ocean Seawater
Self Adhesion Floor Murals
Custom Sizes Available



## Ocean Waves Floor Mural Custom Sizes Available



#### Palatial White and Gold Floor Mural Custom Sizes Available



Pastel Marble Vinyl PVC
Self Adhesive Floor Mural
Custom Sizes Available



Pond With Waterfall and Koi Self Adhesive Floor Mural Custom Sizes Available



Red Black Gray and White River Rock Self Adhesive Floor Mural Custom Sizes Available



River Rocks Under Sparkling Water
Self Adhesive Floor Mural
Custom Sizes Available



Rough Waves
Self Adhesive PVC Vinyl Floor Mural
Custom Sizes Available



Sand and Seashells
Self Adhesive PVC Floor Mural
Custom Sizes Available



Sand and Shells at Sunset Self Adhesive Floor Mural Custom Sizes Available



Seawater PVC Waterproof Vinyl Self Adhesive Floor Mural Custom Sizes Available



Sparkling Sea Water
Self Adhesive Floor Mural
Custom Sizes Available



Starfish Lagoon
Self Adhesive PVC Vinyl Floor Mural
Custom Sizes Available



Surf and Seashells
Self Adhesive PVC Vinyl Floor Mural
Custom Sizes Available



Swimming Dolphin Pod Floor Mural Custom Sizes Available



Tropical Fish and Coral Reef Floor Mural

Custom Sizes Available



Tropical Fish Sea Turtle Dolphin Self Adhesive Vinyl PVC Floor Mural Custom Sizes Available



Turquoise Water and Sand Self Adhesive Vinyl PVC Floor Mural Custom Sizes Available



Under the Water With Sharks Self Adhesive Floor Mural Custom Sizes Available



Underwater Dolphin Floor Mural Custom Sizes Available



Underwater Ocean with Fish Wallpaper Mu