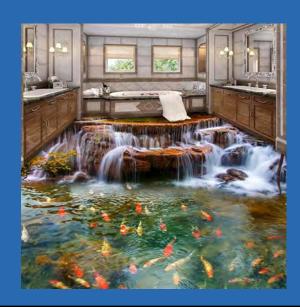

#### Palatial White and Gold Floor Mural Custom Sizes Available

Pastel Marble Vinyl PVC
Self Adhesive Floor Mural
Custom Sizes Available

Pond With Waterfall and Koi Self Adhesive Floor Mural Custom Sizes Available