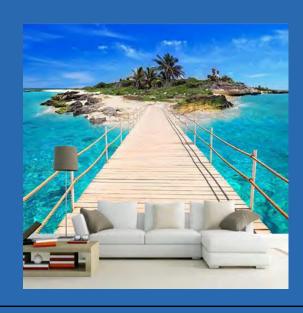

Wooden Bridge Over Forest Stream
Wallpaper Mural
Custom Sizes Available

Wooden Bridge to Island Wallpaper Mural Custom Sizes Available