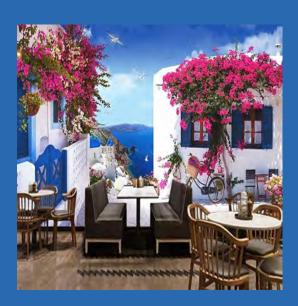

Rose Trellis on Wooden Wall Wallpaper Mural Custom Sizes Available

Santorini With Bougainvillea
Wallpaper Mural
Custom Sizes Available

Scenic Mountain and Lake Reflection
Wallpaper Mural
Custom Sizes Available