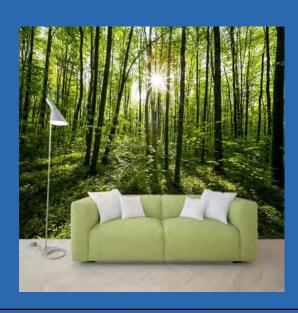

Evergreen Forest
Wallpaper Mural
Custom Sizes Available

Forest and Waterfall
Wallpaper Mural
Custom Sizes Available

Garden, Bamboo Forest Wallpaper Mural Custom Sizes Available

Green Bamboo Forest Landscape
Wallpaper Mural
Custom Sizes Available

Green Bamboo Forest Wallpaper Mural Custom Sizes Available

Green Bamboo Path Wallpaper Mural Custom Sizes Available

Green Forest Tree Lawn
Mural Wallpaper
Custom Sizes Available

Green Forest Waterfall Landscape
Wallpaper Mural
Custom Sizes Available