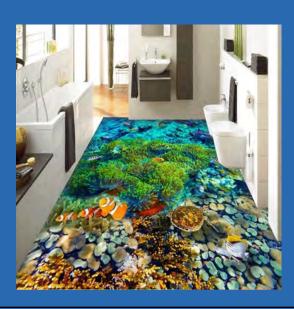

Coral Dolphins and Tropical Fish Self Adhesive Vinyl PVC Floor Mural Custom Sizes Available

**Coral Reef Floor Mural Custom Sizes Available** 

Dolphin at Play Vinyl
Self Adhesive PVC Floor Mural
Custom Sizes Available