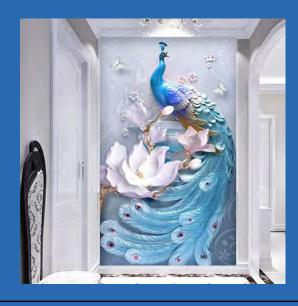

# European Style Classical Peacock Wallpaper Mural Custom Sizes Available

Hans Zatska Painting
Wallpaper Mural
Custom Sizes Available