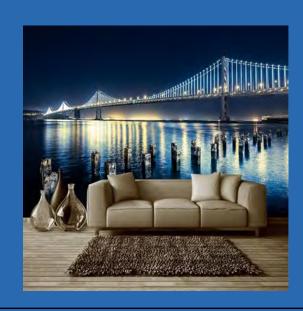

# Beautiful Lake Mountains With Egrets Wallpaper Mural Custom Sizes Available

Beautiful Landscape Green Forest
Wallpaper Mural
Custom Sizes Available

Beautiful Night View of Bridge Wallpaper Mural Custom Sizes Available