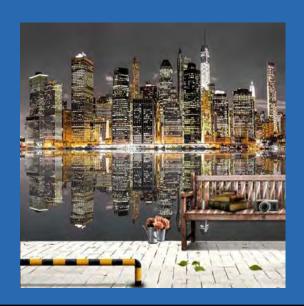

Nature Scene with Waterfalls and Pool Wallpaper Mural Custom Sizes Available

Nature Scenery
Wallpaper Mural
Custom Sizes Available

New York City at Night
Wallpaper Mural
Custom Sizes Available

Night Cityscape
Wallpaper Mural
Custom Sizes Available