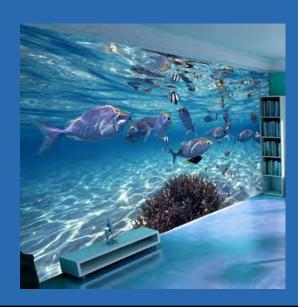

Underwater Ocean with Fish Wallpaper Mural Custom Sizes Available

White Sand and Seawater Floor Mural, Self Adhesive, Custom Sizes Available

Underwater World Waterfall and Dolphin Self Adhesive Floor Mural Custom Sizes Available