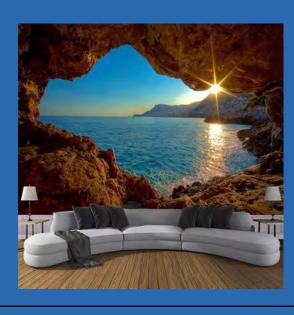

Seaside Cave
Wallpaper Mural
Custom Sizes Available

### Seaside Cave Wallpaper Mural Custom Sizes Available

Seaside Cave With Beach Wallpaper Mural Custom Sizes Available

Seaside Landscape Arch Wallpaper Mural Custom Sizes Available

Serene Autumn Trees and Road Wallpaper Mural Custom Sizes Available