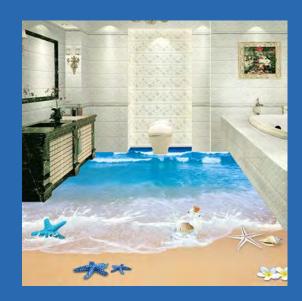

Sand and Seashells
Self Adhesive PVC Floor Mural
Custom Sizes Available

Sand and Shells at Sunset Self Adhesive Floor Mural Custom Sizes Available

Seawater PVC Waterproof Vinyl Self Adhesive Floor Mural Custom Sizes Available