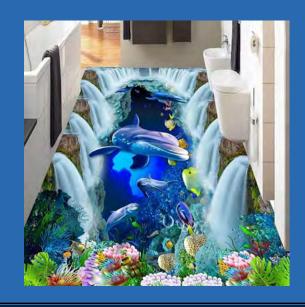

Underwater Ocean with Fish Wallpaper Mural Custom Sizes Available

White Sand and Seawater Floor Mural, Self Adhesive, Custom Sizes Available

Underwater World Waterfall and Dolphin Self Adhesive Floor Mural Custom Sizes Available