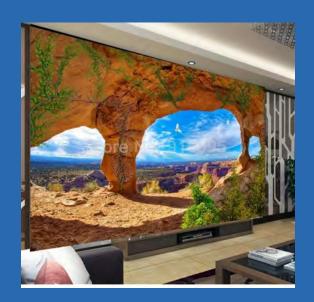

Retro Marble Stone Pillar Wallpaper Mural Custom Sizes Available

Rock Arches With Canyon View Wallpaper Mural Custom Sizes Available

Rock Wall Waterfall
Wallpaper Mural
Custom Sizes Available

Roman Columns Garden
Wallpaper Mural
Custom Sizes Available