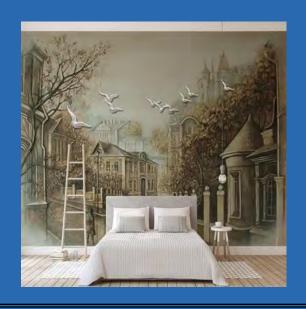

#### Nostalgic Retro Concrete Wall Wallpaper Mural Custom Sizes Available

Tree and Deer Silhouette
Wallpaper Mural
Custom Sizes Available

Street View Homes and Birds
Wallpaper Mural
Custom Sizes Available