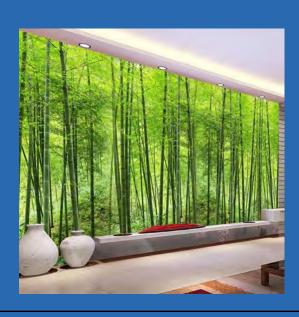

Evergreen Forest
Wallpaper Mural
Custom Sizes Available

Forest and Waterfall
Wallpaper Mural
Custom Sizes Available

Garden, Bamboo Forest Wallpaper Mural Custom Sizes Available

Green Bamboo Forest Landscape
Wallpaper Mural
Custom Sizes Available

Green Bamboo Forest Wallpaper Mural Custom Sizes Available

Green Bamboo Path Wallpaper Mural Custom Sizes Available

Green Forest Tree Lawn
Mural Wallpaper
Custom Sizes Available

Green Forest Waterfall Landscape
Wallpaper Mural
Custom Sizes Available