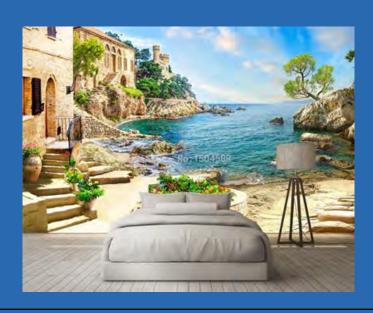

### Seaside Cave Wallpaper Mural Custom Sizes Available

Seaside Cave With Beach Wallpaper Mural Custom Sizes Available

Seaside Landscape Arch Wallpaper Mural Custom Sizes Available

Serene Autumn Trees and Road Wallpaper Mural Custom Sizes Available