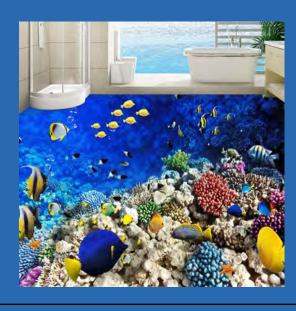

Marble With Medallion Floor Mural Custom Sizes Available

Mosaic Tile
Self Adhesive Floor Mural
Custom Sizes Available

Ocean Bottom Coral Plant Life & Fish Self Adhesive Floor Mural Custom Sizes Available