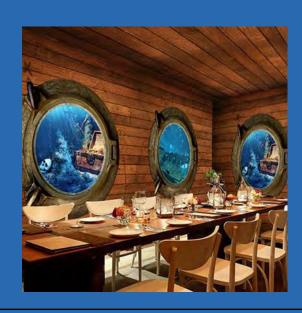

elaneous

#### Pink Puffy Clouds with Blue Sky Wallpaper Mural Custom Sizes Available



#### Retro Blue Car Wallpaper Mural Custom Sizes Available



Retro Cement
Wallpaper Mural
Custom Sizes Available



Retro Iron Sheet Rust Wallpaper Mural Custom Sizes Available



#### Retro Mechanical Gears Wallpaper Mural Custom Sizes Available



## Retro Wall Print Wallpaper Mural Custom Sizes Available



Roman Column
Wallpaper Mural
Custom Sizes Available



Shelves of Wine Bottles Wallpaper Mural Custom Sizes Available



## Spatial Expansion With Spheres Wallpaper Mural Custom Sizes Available



The Bar Scene Wallpaper Mural Custom Sizes Available



Tropical Rain Forest with Parrot & Toucan Wallpaper Mural Custom Sizes Available



Underwater Portholes
Wallpaper Mural
Custom Sizes Available



## White Flower Wallpaper Mural Custom Sizes Available



White Flower with Pearls With Burgundy Tufted Background Custom Sizes Available



White Leopard
Wallpaper Mural
Custom Sizes Available



White Roses and Pearls
Wallpaper Mural
Custom Sizes Available



## White Tufted with Diamonds Wallpaper Mural Custom Sizes Available



Wolf Pack in the Snow Wallpaper Mural Custom Sizes Available



Wolves in the Snow Wallpaper Mural Custom Sizes Available



World Map
Wallpaper Mural
Custom Sizes Available



3D Black And White Angel Statue
Wallpaper Mural
Custom Sizes Available



3D European Angel Wallpaper Mural Custom Sizes Available



Beautiful White and Gray Ladies Sculpture Wallpaper Mural Custom Sizes Available



Bronze Winged Lady
Wallpaper Mural
Custom Sizes Available



Cherub S