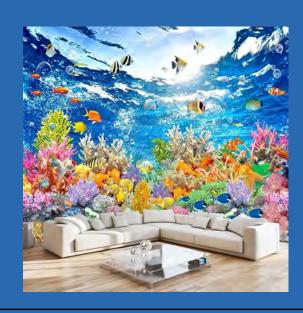

Sunset Sea Surf Beach Wallpaper Mural Custom Sizes Available

Sunshine Sea Water Beach Coconut Tree Wallpaper Mural Custom Sizes Available

Underwater Marine Fish Wallpaper Mural Custom Sizes Available

Underwater World Aquarium
Wallpaper Mural
Custom Sizes Available

Underwater World Fish Coral Embossed
Wallpaper Mural
Custom Sizes Available

Underwater World With Fish And Coral Wallpaper Mural Custom Sizes Available

Dallas Design Community
4020 N MacArthur Blvd #122-270, Irvinf, TX 75062
214.613.2285 | www.ArchitecturalBling.com | info@ArchitecturalBling.com