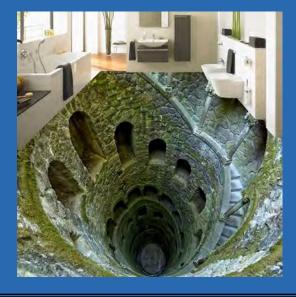

#### Floor Murals

3D Mine Vinyl
Self Adhesive Floor Mural
Custom Sizes Available

3D Spiral Staircase and Arches Self Adhesive Floor Mural Custom Sizes Available

3D Spiral Staircase With Rails Self Adhesive Floor Mural Custom Sizes Available