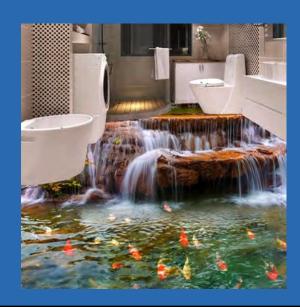

#### Palatial White and Gold Floor Mural Custom Sizes Available

Pastel Marble Vinyl PVC
Self Adhesive Floor Mural
Custom Sizes Available

Pond With Waterfall and Koi Self Adhesive Floor Mural Custom Sizes Available