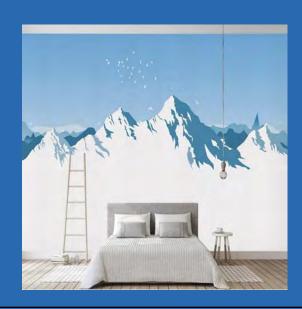

Oak Tree Wallpaper Mural Custom Sizes Available



Misty Mountainous Landscape
Wallpaper Mural
Custom Sizes Available



Modern Tropical Plant and Hummingbird Wallpaper Mural Custom Size Available



Morning Sunshine Through Forest
Wallpaper Mural
Custom Sizes Available



Mysterious Forest
Wallpaper Mural
Custom Sizes Available



Natural Waterfall
Wallpaper Mural
Custom Sizes Available



Nature and Forest Landscape
Wallpaper Mural
Custom Sizes Available



Nature Scene with Waterfalls and Pool Wallpaper Mural Custom Sizes Available



Nature Scenery
Wallpaper Mural
Custom Sizes Available



New York City at Night
Wallpaper Mural
Custom Sizes Available



Night Cityscape
Wallpaper Mural
Custom Sizes Available



Nordic Snowy Mountain with Blue Sky Wallpaper Mural Custom Sizes Available



### Oak Alley Wallpaper Mural Custom Sizes Available



# Oil Painting European Garden Wallpaper Mural Custom Sizes Available



Paris at Night Eiffel Tower
Wallpaper Mural
Custom Sizes Available



Paris Street Scene with Eiffel Tower
Wallpaper Mural
Custom Sizes Available



Retro Marble Stone Pillar Wallpaper Mural Custom Sizes Available



Rock Arches With Canyon View Wallpaper Mural Custom Sizes Available



Rock Wall Waterfall
Wallpaper Mural
Custom Sizes Available



Roman Columns Garden
Wallpaper Mural
Custom Sizes Available



Rose Trellis on Wooden Wall Wallpaper Mural Custom Sizes Available



Santorini With Bougainvillea
Wallpaper Mural
Custom Sizes Available



Scenic Mountain and Lake Reflection
Wallpaper Mural
Custom Sizes Available



Seaside Cave
Wallpaper Mural
Custom S