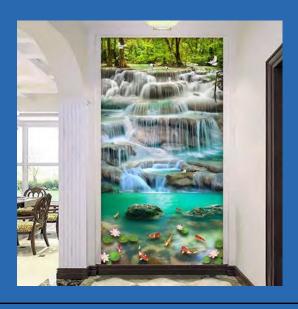

Underwater World With Dolphins Self Adhesive Floor Mural Custom Sizes Available

Waterfall Koi Pond
Self Adhesive Vinyl PVC Floor Mural
Custom Sizes Available