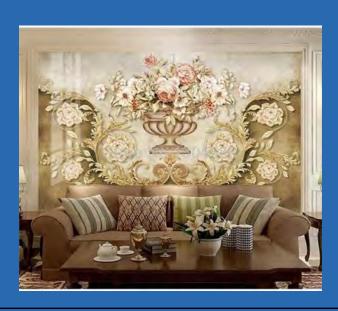

# Peacock Magnolia Flowers and Bird Wallpaper Mural Custom Sizes Available

Red Poppy Flowers Relief Wallpaper Mural Custom Sizes Available

Retro Flowers And Birds Wallpaper Mural Custom Sizes Available

Romantic Cherry Blossom Tree Wallpaper Mural Custom Sizes Available