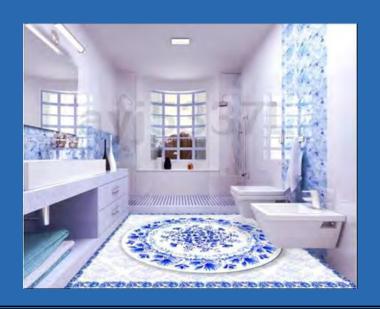

### Goldfish Pond Self Adhesive Vinyl PVC Floor Mural Custom Sizes Available

Jumping Dolphins In Ocean Self Adhesive Floor Mural Custom Sizes Available

Marble Design
Self Adhesive Floor Mural
Custom Sizing Available