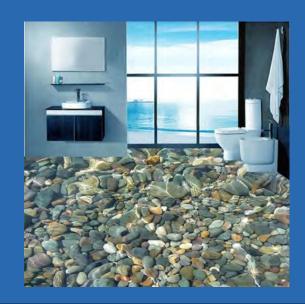

Red Black Gray and White River Rock Self Adhesive Floor Mural Custom Sizes Available

River Rocks Under Sparkling Water
Self Adhesive Floor Mural
Custom Sizes Available

Rough Waves
Self Adhesive PVC Vinyl Floor Mural
Custom Sizes Available