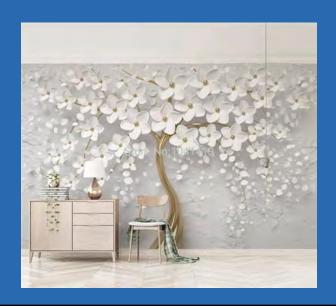

# Peacock Magnolia Flowers and Bird Wallpaper Mural Custom Sizes Available

Red Poppy Flowers Relief Wallpaper Mural Custom Sizes Available

Retro Flowers And Birds Wallpaper Mural Custom Sizes Available

Romantic Cherry Blossom Tree Wallpaper Mural Custom Sizes Available