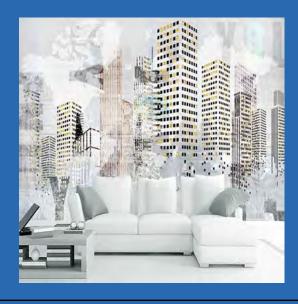

Dark Gray, Gray & White Marble Wallpaper Mural Custom Sizes Available

Egyptian Pharaoh Wallpaper Mural Custom Sizes Available

European Minimalist Arches Wallpaper Mural Custom Sizes Available

Geometric City Infinity Hallway
Wallpaper Mural
Custom Sizes Available