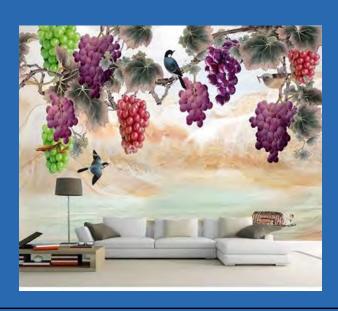

### Art Murals

European Classical Oil Painting
"The Gleaners" Jean-Francois Millet
1857, Custom Sizes Available

Chinese Hand Painted Flowers And Cranes Wallpaper Mural, Custom Sizes Available

Chinese Style Hand Painted Purple Grapes Wallpaper Mural, Custom Sizes Available