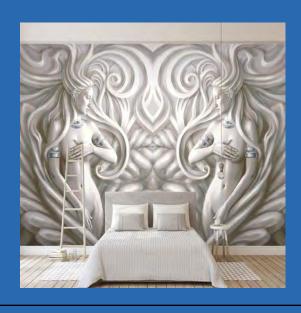

ilable



Underwater Portholes
Wallpaper Mural
Custom Sizes Available



## White Flower Wallpaper Mural Custom Sizes Available



White Flower with Pearls With Burgundy Tufted Background Custom Sizes Available



White Leopard
Wallpaper Mural
Custom Sizes Available



White Roses and Pearls
Wallpaper Mural
Custom Sizes Available



## White Tufted with Diamonds Wallpaper Mural Custom Sizes Available



Wolf Pack in the Snow Wallpaper Mural Custom Sizes Available



Wolves in the Snow Wallpaper Mural Custom Sizes Available



World Map
Wallpaper Mural
Custom Sizes Available



3D Black And White Angel Statue
Wallpaper Mural
Custom Sizes Available



3D European Angel Wallpaper Mural Custom Sizes Available



Beautiful White and Gray Ladies Sculpture Wallpaper Mural Custom Sizes Available



Bronze Winged Lady
Wallpaper Mural
Custom Sizes Available



Cherub Sculptured
Wallpaper Mural
Custom Sizes Available



Enchanting 3D Roses
Wallpaper Mural
Custom Sizes Available



Gold and White Horses Sculpture Relief
Wallpaper Mural
Custom Sizes Available



Majestic Peacocks with Urn
Wallpaper Mural
Custom Sizes Available



#### Pastel Orchid Wallpaper Mural Custom Sizes Available



Roman Statue Wallpaper Mural Custom Sizes Ava<u>ilable</u>



Sculpted Peacocks
Wallpaper Mural
Custom Sizes Available



Sculpture Angel
Wallpaper Mural
Custom Sizes Available



## Sculptured Lady with Flowing Hair Wallpaper Mural Custom Sizes Available



## White Horse Relief Wallpaper Mural Custom Sizes Available



White Leaf
Wallpaper Mural
Custom Sizes Available



Balcony With Seaview Wallpap