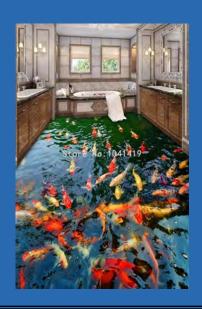

### Goldfish Pond Self Adhesive Vinyl PVC Floor Mural Custom Sizes Available

Jumping Dolphins In Ocean Self Adhesive Floor Mural Custom Sizes Available

Marble Design
Self Adhesive Floor Mural
Custom Sizing Available