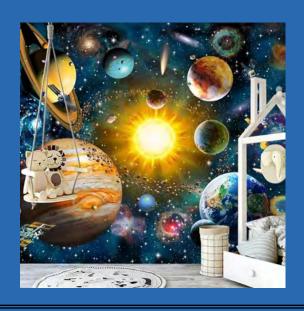

# Hand Painted Cartoon Universe Wallpaper Mural Custom Sizes Available

Nordic Hand Painted Tropical
Wallpaper Mural
Custom Sizes Available

Vintage Hand Painted Floral Swag Wallpaper Mural Custom Sizes Available