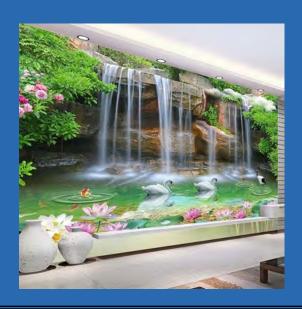

Underwater World With Dolphins Self Adhesive Floor Mural Custom Sizes Available

Waterfall Koi Pond
Self Adhesive Vinyl PVC Floor Mural
Custom Sizes Available