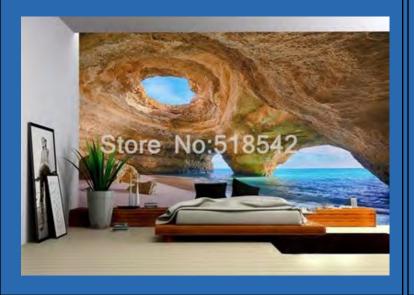

Seaside Cave
Wallpaper Mural
Custom Sizes Available

### Seaside Cave Wallpaper Mural Custom Sizes Available

Seaside Cave With Beach Wallpaper Mural Custom Sizes Available

Seaside Landscape Arch Wallpaper Mural Custom Sizes Available

Serene Autumn Trees and Road Wallpaper Mural Custom Sizes Available