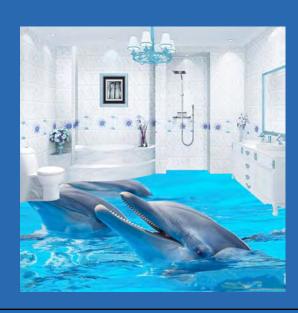

### Floor Murals

3 D Brown and Beige Pattern Rug Self Adhesive Floor Mural Custom Sizes Available

3D Cobblestone
Self Adhesive Vinyl PVC Floor Mural
Custom Sizes Available

3D Dolphins
Self Adhesive Vinyl PVC Floor Mural
Custom Sizes Available