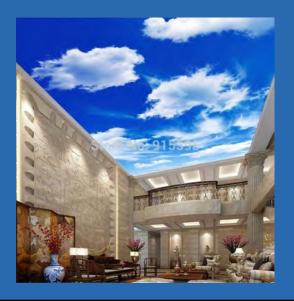

Blue Sky And White Clouds Ceiling Wallpaper Mural Custom Sizes Available

Blue Sky White Clouds Ceiling Wallpaper Mural Custom Sizes Available

European Style Ceiling Wallpaper Mural Custom Sizes Available