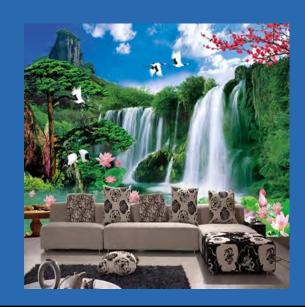

### Beautiful Waterfalls Wallpaper Mural Custom Sizes Available

Cave With Sunset
Wallpaper Mural
Custom Sizes Available

Chinese Misty Mountains
Wallpaper Mural
Custom Sizes Available

Chinese Style Colorful Waterfall
Wallpaper Mural
Custom Sizes Available