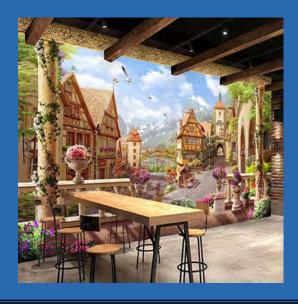

### Beautiful Picturesque Village Mural Custom Sizes Available

Beautiful Stone Walkway
Wallpaper Mural
Custom Sizes Available

Beautiful Waterfall With Pool Wallpaper Mural Custom Sizes Available

Beautiful Waterfalls and Birds
Wallpaper Mural
Custom Sizes Available