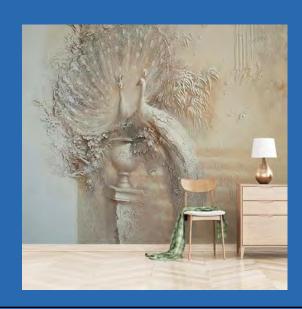

# European Style Classical Peacock Wallpaper Mural Custom Sizes Available

Hans Zatska Painting
Wallpaper Mural
Custom Sizes Available