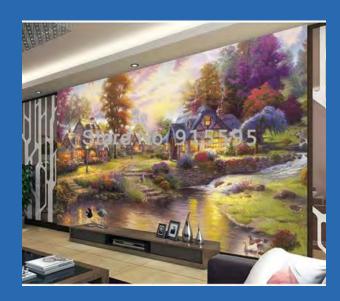

### Balcony Overlooking Paris & Eiffel Tower Wallpaper Mural Custom Sizes Available

### Balcony Window Lake Forest Scenery Wallpaper Mural Custom Sizes Available

Beach and Seagulls Wallpaper Mural, Custom Sizes Available

Beautiful Autumn Forest Waterfall Wallpaper Mural, Custom Sizes Available