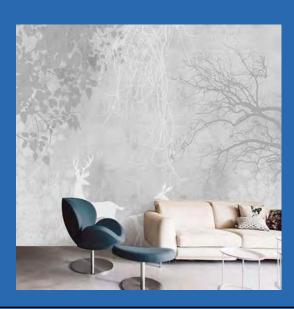

#### Nostalgic Retro Concrete Wall Wallpaper Mural Custom Sizes Available

Tree and Deer Silhouette
Wallpaper Mural
Custom Sizes Available

Street View Homes and Birds
Wallpaper Mural
Custom Sizes Available