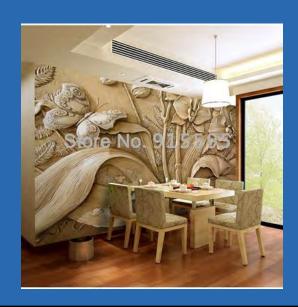

3D Black And White Angel Statue
Wallpaper Mural
Custom Sizes Available

3D European Angel Wallpaper Mural Custom Sizes Available

Beautiful White and Gray Ladies Sculpture Wallpaper Mural Custom Sizes Available

Bronze Winged Lady
Wallpaper Mural
Custom Sizes Available

Cherub Sculptured
Wallpaper Mural
Custom Sizes Available

Enchanting 3D Roses
Wallpaper Mural
Custom Sizes Available

Gold and White Horses Sculpture Relief
Wallpaper Mural
Custom Sizes Available