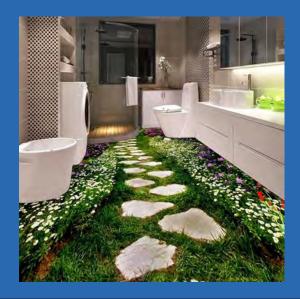

oor Murals

Dolphins Coral Tropical Fish
Self Adhesive Vinyl PVC Floor Mural
Custom Sizes Available



Dolphins in Waves
Self Adhesive Vinyl PVC Floor Mural
Custom Sizes Available



Dolphins Playing Near Shore Self Adhesive Vinyl PVC Floor Mural Custom Sizes Available



Elegant Marble Rug Self Adhesive Floor Mural Custom Sizes Available



#### Floor Murals

European Style Marble-Look
Floor and Vase
Self Adhesive Vinyl PVC Floor Mural
Custom Sizes Available



European Style Marble-Look Self Adhesive Vinyl PVC Floor Mural Custom Sizes Available



European Style Rug
Self Adhesive Vinyl PVC Floor Mural
Custom Sizes Available



Exquisite Design Marble Like
Self Adhesive PVC Vinyl Floor Mural
Custom Sizes Available



## Garden Path With Stepping Stones Floor Mural Custom Sizes Available



### Goldfish Pond Self Adhesive Vinyl PVC Floor Mural Custom Sizes Available



Jumping Dolphins In Ocean Self Adhesive Floor Mural Custom Sizes Available



Marble Design
Self Adhesive Floor Mural
Custom Sizing Available



Marble With Medallion Floor Mural Custom Sizes Available



Mosaic Tile
Self Adhesive Floor Mural
Custom Sizes Available



Ocean Bottom Coral Plant Life & Fish Self Adhesive Floor Mural Custom Sizes Available



Ocean Seawater
Self Adhesion Floor Murals
Custom Sizes Available



## Ocean Waves Floor Mural Custom Sizes Available



#### Palatial White and Gold Floor Mural Custom Sizes Available



Pastel Marble Vinyl PVC
Self Adhesive Floor Mural
Custom Sizes Available



Pond With Waterfall and Koi Self Adhesive Floor Mural Custom Sizes Available



Red Black Gray a