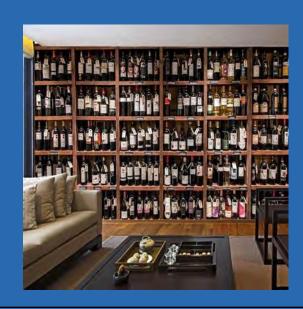

## Retro Wall Print Wallpaper Mural Custom Sizes Available

Roman Column
Wallpaper Mural
Custom Sizes Available

Shelves of Wine Bottles Wallpaper Mural Custom Sizes Available