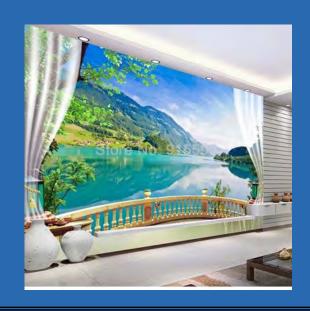

### Balcony Window Lake Forest Scenery Wallpaper Mural Custom Sizes Available

Beach and Seagulls Wallpaper Mural, Custom Sizes Available

Beautiful Autumn Forest Waterfall Wallpaper Mural, Custom Sizes Available

### Beautiful Balcony With Lake Scenery Wallpaper Mural Custom Sizes Available