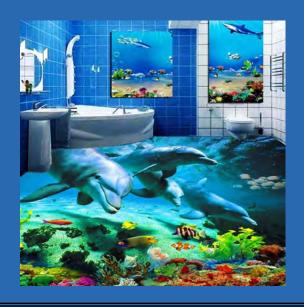

Coral Dolphins and Tropical Fish Self Adhesive Vinyl PVC Floor Mural Custom Sizes Available

**Coral Reef Floor Mural Custom Sizes Available** 

Dolphin at Play Vinyl
Self Adhesive PVC Floor Mural
Custom Sizes Available

Dolphin, Coral and Topical Fish Self Adhesive Vinyl PVC Floor Mural Custom Sizes Available