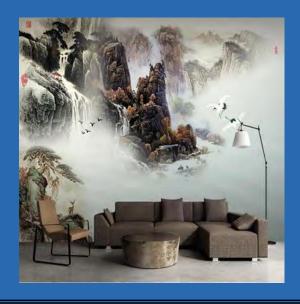

### Beautiful Waterfalls Wallpaper Mural Custom Sizes Available

Cave With Sunset
Wallpaper Mural
Custom Sizes Available

Chinese Misty Mountains
Wallpaper Mural
Custom Sizes Available

Chinese Style Colorful Waterfall
Wallpaper Mural
Custom Sizes Available