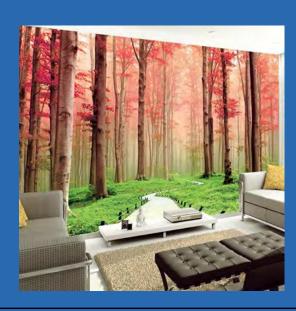

### Beautiful Grassy Meadow With Trees Wallpaper Mural Custom Sizes Available

Beautiful Green Forest Scenery
Wallpaper Mural
Custom Sizes Available

Beautiful Idyllic Landscape
Wallpaper Mural
Custom Sizes Available