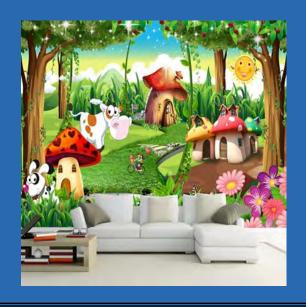

## Small Houses Children Room Wallpaper Mural Custom Sizes Available

Whimsical Rainforest with Mushrooms Wallpaper Mural, Custom Sizes Available

Blue Cartoon Hot Air Balloon Wallpaper Mural Custom Sizes Available