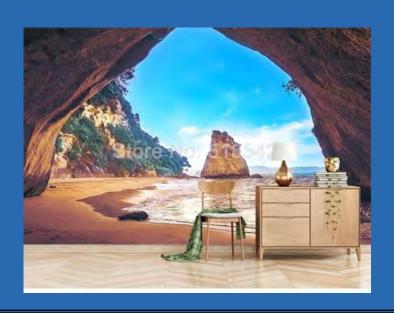

Seaside Cave
Wallpaper Mural
Custom Sizes Available

### Seaside Cave Wallpaper Mural Custom Sizes Available

Seaside Cave With Beach Wallpaper Mural Custom Sizes Available

Seaside Landscape Arch Wallpaper Mural Custom Sizes Available

Serene Autumn Trees and Road Wallpaper Mural Custom Sizes Available