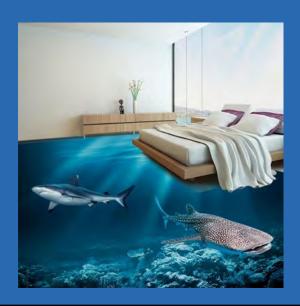

Turquoise Water and Sand Self Adhesive Vinyl PVC Floor Mural Custom Sizes Available

Under the Water With Sharks Self Adhesive Floor Mural Custom Sizes Available

Underwater Dolphin Floor Mural Custom Sizes Available