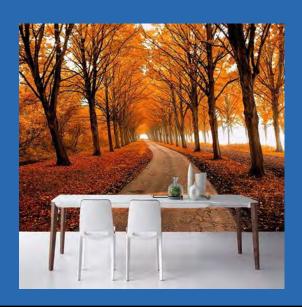

### Seaside Cave Wallpaper Mural Custom Sizes Available

Seaside Cave With Beach Wallpaper Mural Custom Sizes Available

Seaside Landscape Arch Wallpaper Mural Custom Sizes Available

Serene Autumn Trees and Road Wallpaper Mural Custom Sizes Available