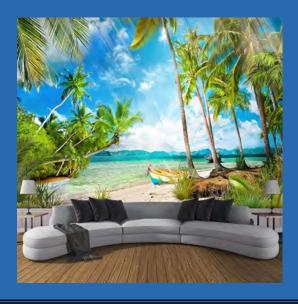

Beach Coconut Trees
Wallpaper Mural
Custom Sizes Available

Beach Palm Trees Sky Wallpaper Mural, Custom Sizes Available

Beach Reef Cave
Wallpaper Mural
Custom Sizes Available

Beach Sand Tiki Hut Wallpaper Mural Custom Sizes Available