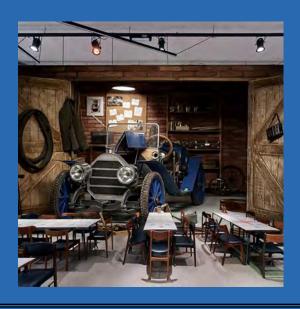

#### 3D Retro Red Car on Brick Wall Wallpaper Mural Custom Sizes Available

Antique Retro Car Wallpaper Mural Custom Sizes Available

Beautiful Wolf Wallpaper Mural Custom Sizes Available

Beige Crystal Flower with Tufted Background Wall Mural, Custom Sizes Available