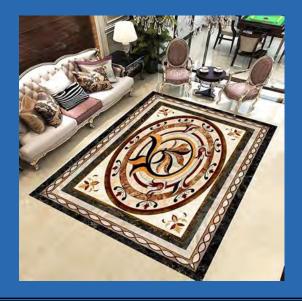

Black and White Rug Pattern Self Adhesive Floor Mural Custom Sizes Available

Blue and White Marble-Look Self Adhesive PVC Vinyl Floor Mural Custom Sizes Available

Blue and White
Adhesive Vinyl PVC Floor Mural
Custom Sizes Available