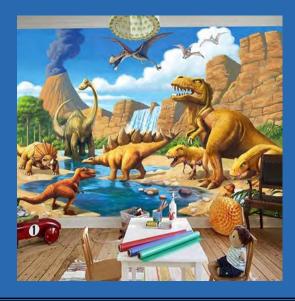

## Cartoon Dinosaur Wallpaper Mural Custom Sizes Available

Cartoon Forest
Wallpaper Mural
Custom Sizes Available

Cartoon Grassland Animal Lion Zebra
Wallpaper Mural
Custom Sizes Available

Cartoon Planet Solar System
Wallpaper Mural
Custom Sizes Available

## Dinosaurs Fighting Wallpaper Mural Custom Sizes Available

#### Dinosaurs Galore Wallpaper Mural Custom Sizes Available

Dogs Cats Animal Cartoon
Wallpaper Mural
Custom Sizes Available

Green Cartoon Hot Air Balloon
Wallpaper Mural
Custom Sizes Available

Hot Air Balloons with Pink Clouds and Starry Sky Wallpaper Mural Custom Sizes Available