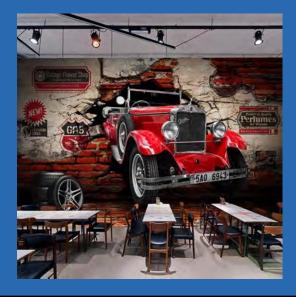

#### 3D Retro Red Car on Brick Wall Wallpaper Mural Custom Sizes Available

Antique Retro Car Wallpaper Mural Custom Sizes Available

Beautiful Wolf Wallpaper Mural Custom Sizes Available

Beige Crystal Flower with Tufted Background Wall Mural, Custom Sizes Available