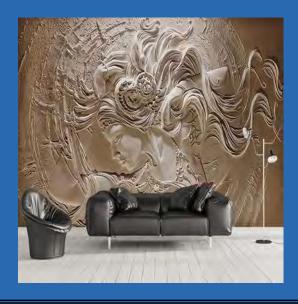

### **Abstract Murals**

3D Colorful Cube Wallpaper Mural Custom Sizes Available

3D Elk Wallpaper Mural Custom Sizes Available

3D Embossed Woman Wallpaper Mural Custom Sizes Available

3D Geometric Abstract Gray Triangle Wallpaper Mural Custom Sizes Available