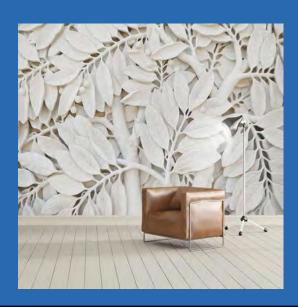

Mural Custom Sizes Available



Bronze Winged Lady
Wallpaper Mural
Custom Sizes Available



Cherub Sculptured
Wallpaper Mural
Custom Sizes Available



Enchanting 3D Roses
Wallpaper Mural
Custom Sizes Available



Gold and White Horses Sculpture Relief
Wallpaper Mural
Custom Sizes Available



Majestic Peacocks with Urn
Wallpaper Mural
Custom Sizes Available



#### Pastel Orchid Wallpaper Mural Custom Sizes Available



Roman Statue Wallpaper Mural Custom Sizes Ava<u>ilable</u>



Sculpted Peacocks
Wallpaper Mural
Custom Sizes Available



Sculpture Angel
Wallpaper Mural
Custom Sizes Available



## Sculptured Lady with Flowing Hair Wallpaper Mural Custom Sizes Available



## White Horse Relief Wallpaper Mural Custom Sizes Available



White Leaf
Wallpaper Mural
Custom Sizes Available



Balcony With Seaview Wallpaper Mural Custom Sizes Available



Beach and Palm Trees Coconut Trees
Wallpaper Mural
Custom Sizes Available



Beach Coconut Trees
Wallpaper Mural
Custom Sizes Available



Beach Palm Trees Sky Wallpaper Mural, Custom Sizes Available



Beach Reef Cave
Wallpaper Mural
Custom Sizes Available



Beach Sand Tiki Hut Wallpaper Mural Custom Sizes Available



Beach Sunrise, Sunset Wallpaper Mural Custom Sizes Available



Beautiful Beach Seascape
Wallpaper Mural
Custom Sizes Available



## Beautiful Beach With Blue Skies Wallpaper Mural Custom Sizes Available



## Beautiful Lagoon and Sandy Beach Wallpaper Mural Custom Sizes Available



Beautiful Sunset On the Beach
Wallpaper Mural
Custom Sizes Available



Cave Seascape Nature
Wallpaper Mural
Custom Sizes Avai