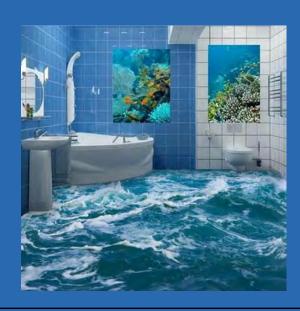

ble With Medallion Floor Mural Custom Sizes Available



Mosaic Tile
Self Adhesive Floor Mural
Custom Sizes Available



Ocean Bottom Coral Plant Life & Fish Self Adhesive Floor Mural Custom Sizes Available



Ocean Seawater
Self Adhesion Floor Murals
Custom Sizes Available



## Ocean Waves Floor Mural Custom Sizes Available



#### Palatial White and Gold Floor Mural Custom Sizes Available



Pastel Marble Vinyl PVC
Self Adhesive Floor Mural
Custom Sizes Available



Pond With Waterfall and Koi Self Adhesive Floor Mural Custom Sizes Available



Red Black Gray and White River Rock Self Adhesive Floor Mural Custom Sizes Available



River Rocks Under Sparkling Water
Self Adhesive Floor Mural
Custom Sizes Available



Rough Waves
Self Adhesive PVC Vinyl Floor Mural
Custom Sizes Available



Sand and Seashells
Self Adhesive PVC Floor Mural
Custom Sizes Available



Sand and Shells at Sunset Self Adhesive Floor Mural Custom Sizes Available



Seawater PVC Waterproof Vinyl Self Adhesive Floor Mural Custom Sizes Available



Sparkling Sea Water
Self Adhesive Floor Mural
Custom Sizes Available



Starfish Lagoon
Self Adhesive PVC Vinyl Floor Mural
Custom Sizes Available



Surf and Seashells
Self Adhesive PVC Vinyl Floor Mural
Custom Sizes Available



Swimming Dolphin Pod Floor Mural Custom Sizes Available



Tropical Fish and Coral Reef Floor Mural

Custom Sizes Available



Tropical Fish Sea Turtle Dolphin Self Adhesive Vinyl PVC Floor Mural Custom Sizes Available



Turquoise Water and Sand Self Adhesive Vinyl PVC Floor Mural Custom Sizes Available



Under the Water With Sh