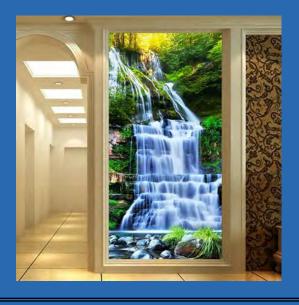

### Beautiful Waterfalls Wallpaper Mural Custom Sizes Available

Cave With Sunset
Wallpaper Mural
Custom Sizes Available

Chinese Misty Mountains
Wallpaper Mural
Custom Sizes Available

Chinese Style Colorful Waterfall
Wallpaper Mural
Custom Sizes Available