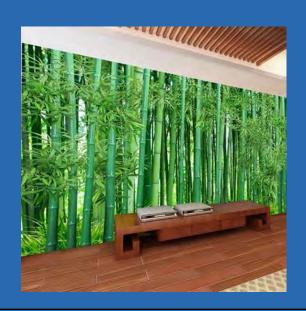

Evergreen Forest
Wallpaper Mural
Custom Sizes Available

Forest and Waterfall
Wallpaper Mural
Custom Sizes Available

Garden, Bamboo Forest Wallpaper Mural Custom Sizes Available

Green Bamboo Forest Landscape
Wallpaper Mural
Custom Sizes Available

Green Bamboo Forest Wallpaper Mural Custom Sizes Available

Green Bamboo Path Wallpaper Mural Custom Sizes Available

Green Forest Tree Lawn
Mural Wallpaper
Custom Sizes Available

Green Forest Waterfall Landscape
Wallpaper Mural
Custom Sizes Available