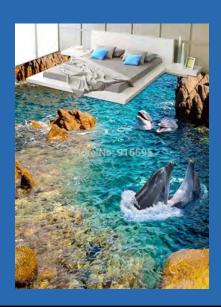

Swimming Dolphin Pod Floor Mural Custom Sizes Available

Tropical Fish and Coral Reef Floor Mural

Custom Sizes Available

Tropical Fish Sea Turtle Dolphin Self Adhesive Vinyl PVC Floor Mural Custom Sizes Available