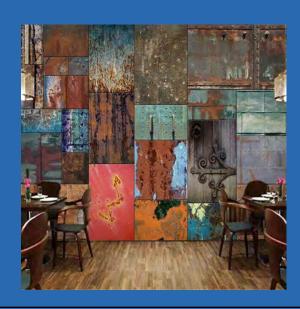

#### Retro Blue Car Wallpaper Mural Custom Sizes Available

Retro Cement
Wallpaper Mural
Custom Sizes Available

Retro Iron Sheet Rust Wallpaper Mural Custom Sizes Available