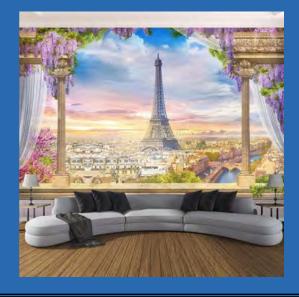

### Balcony Overlooking Paris & Eiffel Tower Wallpaper Mural Custom Sizes Available