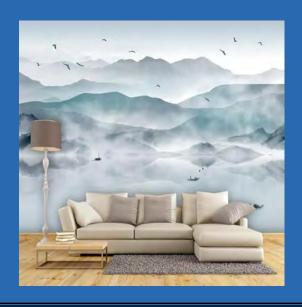

Mural
Custom Sizes Available



Idyllic Waterfalls and Mountains
Wallpaper Mural
Custom Sizes Available



### Incredible Waterfalls and Lake Wallpaper Mural Custom Sizes Available



### Italian Garden Landscape Background Wallpaper Mural Custom Sizes Available



Italian Seaside Vista Wallpaper Mural Custom Sizes Available



Italian Street Scene
Wallpaper Mural
Custom Sizes Available



Italian Village Street
Wallpaper Mural
Custom Sizes Available



Lake Scenery And Reflection
Wallpaper Mural
Custom Sizes Available



Light at the End of the Cave Wallpaper Mural Custom Sizes Available



Lovely Nature Park Garden
Wallpaper Mural
Custom Sizes Available



#### Majestic Oak Tree Wallpaper Mural Custom Sizes Available



Misty Mountainous Landscape
Wallpaper Mural
Custom Sizes Available



Modern Tropical Plant and Hummingbird Wallpaper Mural Custom Size Available



Morning Sunshine Through Forest
Wallpaper Mural
Custom Sizes Available



Mysterious Forest
Wallpaper Mural
Custom Sizes Available



Natural Waterfall
Wallpaper Mural
Custom Sizes Available



Nature and Forest Landscape
Wallpaper Mural
Custom Sizes Available



Nature Scene with Waterfalls and Pool Wallpaper Mural Custom Sizes Available



Nature Scenery
Wallpaper Mural
Custom Sizes Available



New York City at Night
Wallpaper Mural
Custom Sizes Available



Night Cityscape
Wallpaper Mural
Custom Sizes Available



Nordic Snowy Mountain with Blue Sky Wallpaper Mural Custom Sizes Available



### Oak Alley Wallpaper Mural Custom Sizes Available



# Oil Painting European Garden Wallpaper Mural Custom Sizes A