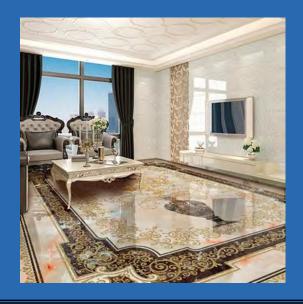

ble



Coral Dolphins and Tropical Fish Self Adhesive Vinyl PVC Floor Mural Custom Sizes Available



**Coral Reef Floor Mural Custom Sizes Available** 



Dolphin at Play Vinyl
Self Adhesive PVC Floor Mural
Custom Sizes Available



Dolphin, Coral and Topical Fish Self Adhesive Vinyl PVC Floor Mural Custom Sizes Available



#### Floor Murals

Dolphins Coral Tropical Fish
Self Adhesive Vinyl PVC Floor Mural
Custom Sizes Available



Dolphins in Waves
Self Adhesive Vinyl PVC Floor Mural
Custom Sizes Available



Dolphins Playing Near Shore Self Adhesive Vinyl PVC Floor Mural Custom Sizes Available



Elegant Marble Rug Self Adhesive Floor Mural Custom Sizes Available



#### Floor Murals

European Style Marble-Look
Floor and Vase
Self Adhesive Vinyl PVC Floor Mural
Custom Sizes Available



European Style Marble-Look Self Adhesive Vinyl PVC Floor Mural Custom Sizes Available



European Style Rug
Self Adhesive Vinyl PVC Floor Mural
Custom Sizes Available



Exquisite Design Marble Like
Self Adhesive PVC Vinyl Floor Mural
Custom Sizes Available



## Garden Path With Stepping Stones Floor Mural Custom Sizes Available



### Goldfish Pond Self Adhesive Vinyl PVC Floor Mural Custom Sizes Available



Jumping Dolphins In Ocean Self Adhesive Floor Mural Custom Sizes Available



Marble Design
Self Adhesive Floor Mural
Custom Sizing Available



Marble With Medallion Floor Mural Custom Sizes Available



Mosaic Tile
Self Adhesive Floor Mural
Custom Sizes Available



Ocean Bottom Coral Plant Life & Fish Self Adhesive Floor Mural Custom Sizes Available



Ocean Seawater
Self Adhes