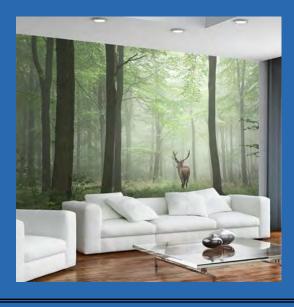

Elk in Foggy Forest Wallpaper Mural Custom Sizes Available

European Architecture Black & White Eiffel Tower Wallpaper Mural Custom Sizes Available

European Garden Town With Fountain Wallpaper Mural Custom Sizes Available