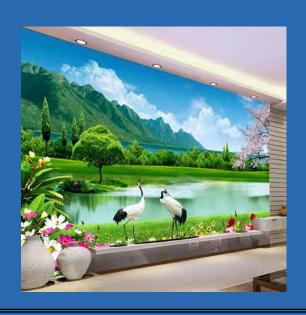

### Art Murals

European Classical Oil Painting
"The Gleaners" Jean-Francois Millet
1857, Custom Sizes Available

Chinese Hand Painted Flowers And Cranes Wallpaper Mural, Custom Sizes Available

Chinese Style Hand Painted Purple Grapes Wallpaper Mural, Custom Sizes Available