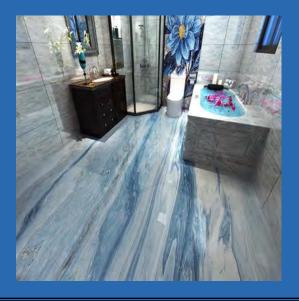

Available



### Modern Murals Catalog

### Floor Murals

3 D Brown and Beige Pattern Rug Self Adhesive Floor Mural Custom Sizes Available



3D Cobblestone
Self Adhesive Vinyl PVC Floor Mural
Custom Sizes Available



3D Dolphins
Self Adhesive Vinyl PVC Floor Mural
Custom Sizes Available



3D Marble Diamond Shaped Vinyl PVC Floor Mural, Self Adhesive, Custom Sizes Available



#### Floor Murals

3D Mine Vinyl
Self Adhesive Floor Mural
Custom Sizes Available



3D Spiral Staircase and Arches Self Adhesive Floor Mural Custom Sizes Available



3D Spiral Staircase With Rails Self Adhesive Floor Mural Custom Sizes Available



Black and White Rug Pattern Self Adhesive Floor Mural Custom Sizes Available



Blue and White Marble-Look Self Adhesive PVC Vinyl Floor Mural Custom Sizes Available



Blue and White
Adhesive Vinyl PVC Floor Mural
Custom Sizes Available



Blue Crystal Sparkling Water Self Adhesive Floor Mural Custom Sizes Available



Blue Rug Carpet
Self Adhesive Floor Mural
Custom Sizes Available



Blue Sea Water
Self Adhesive Floor Mural
Custom Sizes Available



Calm Water
Self Adhesive PVC Vinyl Floor Mural
Custom Sizes Available



Cobblestone Road Self Adhesive Floor Mural Custom Sizes Available



Colorful Koi Pond
Self Adhesive Wallpaper Mural
Custom Sizes Available



Coral Dolphins and Tropical Fish Self Adhesive Vinyl PVC Floor Mural Custom Sizes Available



**Coral Reef Floor Mural Custom Sizes Available** 



Dolphin at Play Vinyl
Self Adhesive PVC Floor Mural
Custom Sizes Available



Dolphin, Coral and Topical Fish Self Adhesive Vinyl PVC Floor Mural