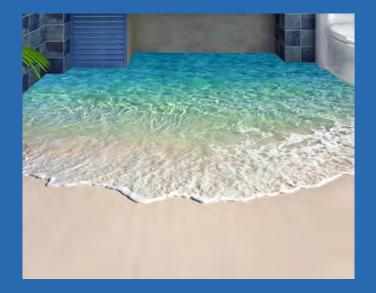

Custom Sizes Available



Sand and Seashells
Self Adhesive PVC Floor Mural
Custom Sizes Available



Sand and Shells at Sunset Self Adhesive Floor Mural Custom Sizes Available



Seawater PVC Waterproof Vinyl Self Adhesive Floor Mural Custom Sizes Available



Sparkling Sea Water
Self Adhesive Floor Mural
Custom Sizes Available



Starfish Lagoon
Self Adhesive PVC Vinyl Floor Mural
Custom Sizes Available



Surf and Seashells
Self Adhesive PVC Vinyl Floor Mural
Custom Sizes Available



Swimming Dolphin Pod Floor Mural Custom Sizes Available



Tropical Fish and Coral Reef Floor Mural

Custom Sizes Available



Tropical Fish Sea Turtle Dolphin Self Adhesive Vinyl PVC Floor Mural Custom Sizes Available



Turquoise Water and Sand Self Adhesive Vinyl PVC Floor Mural Custom Sizes Available



Under the Water With Sharks Self Adhesive Floor Mural Custom Sizes Available



Underwater Dolphin Floor Mural Custom Sizes Available



Underwater Ocean with Fish Wallpaper Mural Custom Sizes Available



White Sand and Seawater Floor Mural, Self Adhesive, Custom Sizes Available



Underwater World Waterfall and Dolphin Self Adhesive Floor Mural Custom Sizes Available



Underwater World With Dolphins Self Adhesive Floor Mural Custom Sizes Available



Waterfall Koi Pond
Self Adhesive Vinyl PVC Floor Mural
Custom Sizes Available



### Kid's Murals

## Small Houses Children Room Wallpaper Mural Custom Sizes Available



Whimsical Rainforest with Mushrooms Wallpaper Mural, Custom Sizes Available



Blue Cartoon Hot Air Balloon Wallpaper Mural Custom Sizes Available



Cartoon Balloon
Kid