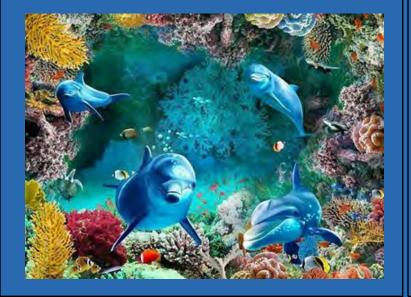

Coral Dolphins and Tropical Fish Self Adhesive Vinyl PVC Floor Mural Custom Sizes Available

**Coral Reef Floor Mural Custom Sizes Available** 

Dolphin at Play Vinyl
Self Adhesive PVC Floor Mural
Custom Sizes Available