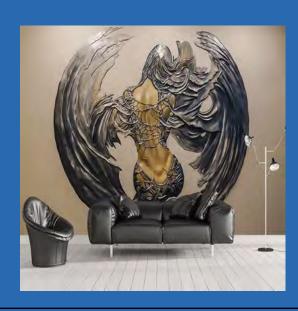

# 3D Stereoscopic Masked Beauty Wallpaper Mural Custom Sizes Available

Abstract City Building Landscape
Wallpaper Mural
Custom Sizes Available

Abstract Birch Trees
Wallpaper Mural
Custom Sizes Available