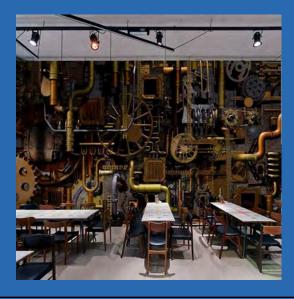

Flower Jewelry Wallpaper Mural Custom Sizes Available



Infinity Hallway Over City Wallpaper Mural Custom Sizes Available



London Tower Bridge
Wallpaper Mural
Custom Sizes Available



## Modern Simple Hand-Painted Feather Wallpaper Mural Custom Sizes Available



## Modern Wall of Windows Wallpaper Mural Custom Sizes Available



Orange Sports Car Wallpaper Mural Custom Sizes Available



Pink Flamingos
Wallpaper Mural
Custom Sizes Available



#### Miscelaneous

#### Pink Puffy Clouds with Blue Sky Wallpaper Mural Custom Sizes Available



#### Retro Blue Car Wallpaper Mural Custom Sizes Available



Retro Cement
Wallpaper Mural
Custom Sizes Available



Retro Iron Sheet Rust Wallpaper Mural Custom Sizes Available



#### Retro Mechanical Gears Wallpaper Mural Custom Sizes Available



## Retro Wall Print Wallpaper Mural Custom Sizes Available



Roman Column
Wallpaper Mural
Custom Sizes Available



Shelves of Wine Bottles Wallpaper Mural Custom Sizes Available



## Spatial Expansion With Spheres Wallpaper Mural Custom Sizes Available



The Bar Scene Wallpaper Mural Custom Sizes Available



Tropical Rain Forest with Parrot & Toucan Wallpaper Mural Custom Sizes Available



Underwater Portholes
Wallpaper Mural
Custom Sizes Available



## White Flower Wallpaper Mural Custom Sizes Available



White Flower with Pearls With Burgundy Tufted Background Custom Sizes Available



White Leopard
Wallpaper Mural
Custom Sizes Available



White Roses and Pearls
Wallpaper Mural
Custom Sizes Available



## White Tufted with Diamonds Wallpaper Mural Custom Sizes Available



Wo