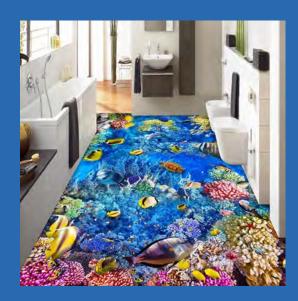

Swimming Dolphin Pod Floor Mural Custom Sizes Available

Tropical Fish and Coral Reef Floor Mural

Custom Sizes Available

Tropical Fish Sea Turtle Dolphin Self Adhesive Vinyl PVC Floor Mural Custom Sizes Available