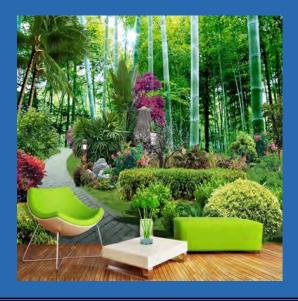

Evergreen Forest
Wallpaper Mural
Custom Sizes Available

Forest and Waterfall
Wallpaper Mural
Custom Sizes Available

Garden, Bamboo Forest Wallpaper Mural Custom Sizes Available

Green Bamboo Forest Landscape
Wallpaper Mural
Custom Sizes Available

Green Bamboo Forest Wallpaper Mural Custom Sizes Available

Green Bamboo Path Wallpaper Mural Custom Sizes Available

Green Forest Tree Lawn
Mural Wallpaper
Custom Sizes Available

Green Forest Waterfall Landscape
Wallpaper Mural
Custom Sizes Available