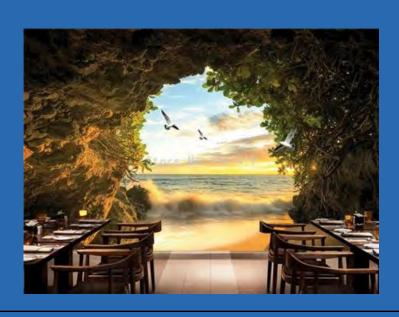

Seaside Cave
Wallpaper Mural
Custom Sizes Available

### Seaside Cave Wallpaper Mural Custom Sizes Available

Seaside Cave With Beach Wallpaper Mural Custom Sizes Available

Seaside Landscape Arch Wallpaper Mural Custom Sizes Available

Serene Autumn Trees and Road Wallpaper Mural Custom Sizes Available