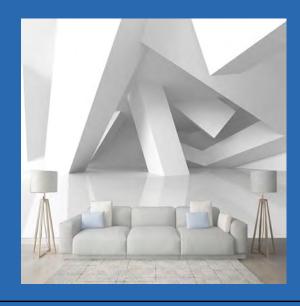

## Geometric Spatial Expansion Wallpaper Mural Custom Sizes Available

## Spatial Expansion With Spheres Wallpaper Mural Custom Sizes Available

The Bar Scene Wallpaper Mural Custom Sizes Available

Tropical Rain Forest with Parrot & Toucan Wallpaper Mural Custom Sizes Available