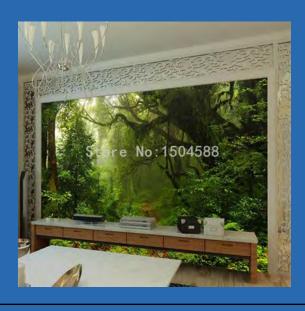

### **Botanical Murals**

Flower Lined Italian Street
Wallpaper Mural
Custom Sizes Available

Flowering Cherry Trees
Wallpaper Mural
Custom Sizes Available

Forest Nature Landscape
Wallpaper Mural
Custom Sizes Available

# Garden Forest Landscape Wallpaper Mural Custom Sizes Available

Gold Lines Flowers
Wallpaper Mural
Custom Sizes Available

**Green Grass With Flowers Self Adhesive Floor Mural Custom Sizes Available** 

Hand-Painted Pink Flowers
Wallpaper Mural
Custom Sizes Available