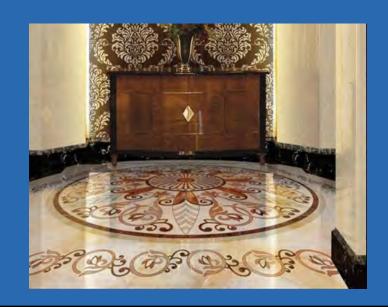

#### Palatial White and Gold Floor Mural Custom Sizes Available

Pastel Marble Vinyl PVC
Self Adhesive Floor Mural
Custom Sizes Available

Pond With Waterfall and Koi Self Adhesive Floor Mural Custom Sizes Available