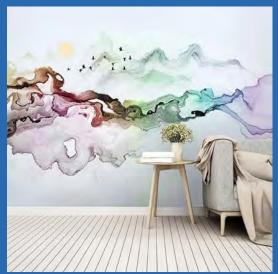

#### Chinese Style Abstract Ink Wallpaper Mural Custom Sizes Available

Classic Oil Painting Starry Night
Wallpaper Mural
Custom Sizes Available

Colorful Feather Line Wallpaper Mural Custom Sizes Available