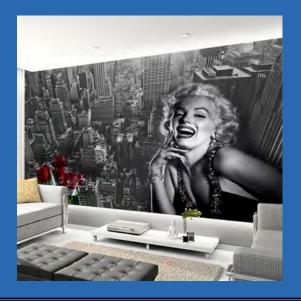

#### Miscelaneous

Black And White Marilyn Monroe with City Background
Wallpaper Mural
Custom Sizes Available

Blackboard Coffee Shop Wallpaper Mural Custom Sizes Available

Blue Leaning Tree Wallpaper Mural Custom Sizes Available