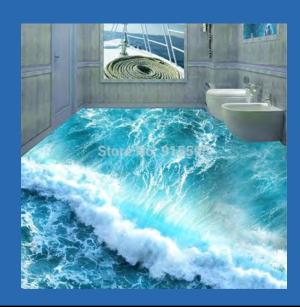

e Vinyl PVC Floor Mural Custom Sizes Available



European Style Rug
Self Adhesive Vinyl PVC Floor Mural
Custom Sizes Available



Exquisite Design Marble Like
Self Adhesive PVC Vinyl Floor Mural
Custom Sizes Available



## Garden Path With Stepping Stones Floor Mural Custom Sizes Available



### Goldfish Pond Self Adhesive Vinyl PVC Floor Mural Custom Sizes Available



Jumping Dolphins In Ocean Self Adhesive Floor Mural Custom Sizes Available



Marble Design
Self Adhesive Floor Mural
Custom Sizing Available



Marble With Medallion Floor Mural Custom Sizes Available



Mosaic Tile
Self Adhesive Floor Mural
Custom Sizes Available



Ocean Bottom Coral Plant Life & Fish Self Adhesive Floor Mural Custom Sizes Available



Ocean Seawater
Self Adhesion Floor Murals
Custom Sizes Available



## Ocean Waves Floor Mural Custom Sizes Available



#### Palatial White and Gold Floor Mural Custom Sizes Available



Pastel Marble Vinyl PVC
Self Adhesive Floor Mural
Custom Sizes Available



Pond With Waterfall and Koi Self Adhesive Floor Mural Custom Sizes Available



Red Black Gray and White River Rock Self Adhesive Floor Mural Custom Sizes Available



River Rocks Under Sparkling Water
Self Adhesive Floor Mural
Custom Sizes Available



Rough Waves
Self Adhesive PVC Vinyl Floor Mural
Custom Sizes Available



Sand and Seashells
Self Adhesive PVC Floor Mural
Custom Sizes Available



Sand and Shells at Sunset Self Adhesive Floor Mural Custom Sizes Available



Seawater PVC Waterproof Vinyl Self Adhesive Floor Mural Custom Sizes Available



Sparkling Sea Water
Self Adhesive Floor