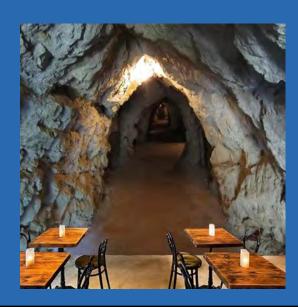

Seaside Cave
Wallpaper Mural
Custom Sizes Available

### Seaside Cave Wallpaper Mural Custom Sizes Available

Seaside Cave With Beach Wallpaper Mural Custom Sizes Available

Seaside Landscape Arch Wallpaper Mural Custom Sizes Available

Serene Autumn Trees and Road Wallpaper Mural Custom Sizes Available