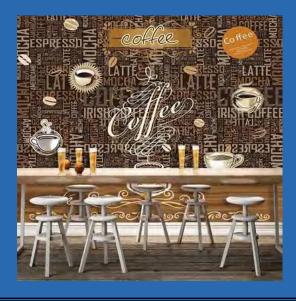

s Available



Beautiful Wolf Wallpaper Mural Custom Sizes Available



Beige Crystal Flower with Tufted Background Wall Mural, Custom Sizes Available



#### Miscelaneous

Black And White Marilyn Monroe with City Background
Wallpaper Mural
Custom Sizes Available



Blackboard Coffee Shop Wallpaper Mural Custom Sizes Available



Blue Leaning Tree Wallpaper Mural Custom Sizes Available



Blue Sky And White Clouds
Wallpaper Mural
Custom Sizes Available



Blue Sky And White Cloud Wallpaper Mural Custom Sizes Available



Bookshelf Library
Wallpaper Mural
Custom Sizes Available



Cement Wall
Wallpaper Mural
Custom Sizes Available



Chinese Ink Hand-Painted Feathers
Wallpaper Mural
Custom Sizes Available



#### Miscelaneous

## Coffee Shop Scripted Wallpaper Mural Custom Sizes Available



## Colorful 3D Cube Wallpaper Mural Custom Sizes Available



Colorful Fruit
Wallpaper Mural
Custom Sizes Available



Colorful Overlapping Rhombus
Wallpaper Mural
Custom Sizes Available



#### Miscelaneous

## Colorful Toy blocks Lego Bricks Wallpaper Mural Custom Sizes Available



Dazzling Glass Beads
Wallpaper Mural
Custom Sizes Available



Decorative Window
Wallpaper Mural
Custom Sizes Available



Detailed World Map
Wallpaper Mural
Custom Sizes Available



## Dinosaur Breaking Through Wall Wallpaper Mural Custom Sizes Available



## Elegant Pearl and Diamond Jewelry Wallpaper Mural Custom Sizes Available



European Style Wall Panel Wallpaper Mural Custom Sizes Available



Exotic Leopard Print
Wallpaper Mural
Custom Sizes Available



Fresh Fruit Water Splash Photo Wallpaper M