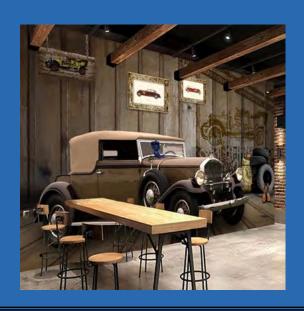

#### 3D Retro Red Car on Brick Wall Wallpaper Mural Custom Sizes Available

Antique Retro Car Wallpaper Mural Custom Sizes Available

Beautiful Wolf Wallpaper Mural Custom Sizes Available

Beige Crystal Flower with Tufted Background Wall Mural, Custom Sizes Available