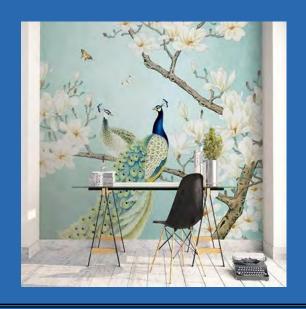

# European Style Classical Peacock Wallpaper Mural Custom Sizes Available

Hans Zatska Painting
Wallpaper Mural
Custom Sizes Available