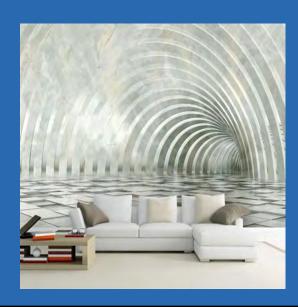

Abstract Tunnel
Wallpaper Mural
Custom Sizes Available

Black & White Smoke Wallpaper Mural Custom Sizes Available

Black & White Zebra Stripe
Wallpaper Mural
Custom Sizes Available

Black Geometric Pattern Wallpaper Mural Custom Sizes Available