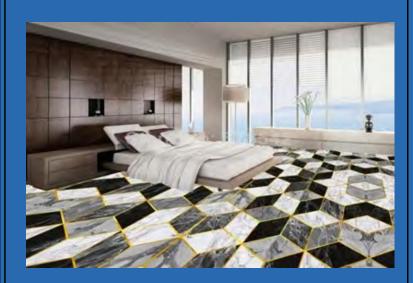

3D Marble Diamond Shaped Vinyl PVC Floor Mural, Self Adhesive, Custom Sizes Available