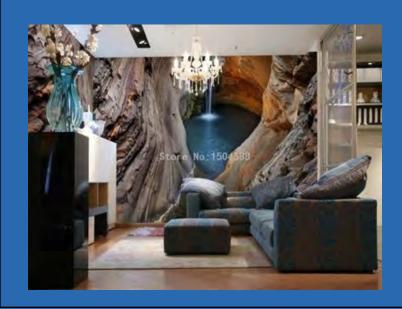

### Beautiful Beach and Coconut Trees Wallpaper Mural Custom Sizes Available

Beautiful Bougainvillea On Stone Wall
Wallpaper Mural
Custom Sizes Available

Beautiful Cavern Waterfall Wallpaper Mural Custom Sizes Available