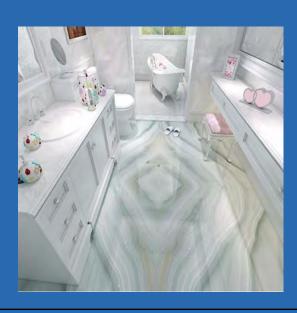

European Style Rug
Self Adhesive Vinyl PVC Floor Mural
Custom Sizes Available

Exquisite Design Marble Like
Self Adhesive PVC Vinyl Floor Mural
Custom Sizes Available