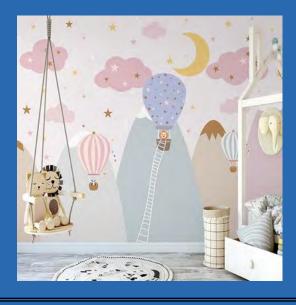

### Kid's Murals

## Small Houses Children Room Wallpaper Mural Custom Sizes Available

Whimsical Rainforest with Mushrooms Wallpaper Mural, Custom Sizes Available

Blue Cartoon Hot Air Balloon Wallpaper Mural Custom Sizes Available