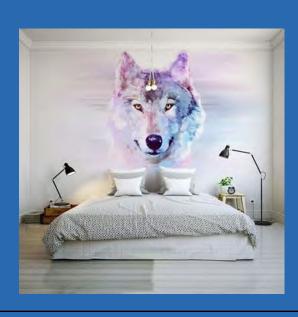

#### 3D Retro Red Car on Brick Wall Wallpaper Mural Custom Sizes Available

Antique Retro Car Wallpaper Mural Custom Sizes Available

Beautiful Wolf Wallpaper Mural Custom Sizes Available

Beige Crystal Flower with Tufted Background Wall Mural, Custom Sizes Available