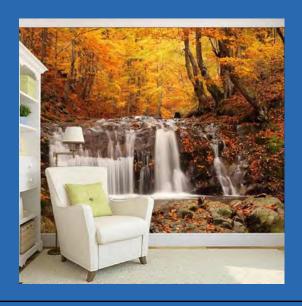

### Balcony Window Lake Forest Scenery Wallpaper Mural Custom Sizes Available

Beach and Seagulls Wallpaper Mural, Custom Sizes Available

Beautiful Autumn Forest Waterfall Wallpaper Mural, Custom Sizes Available