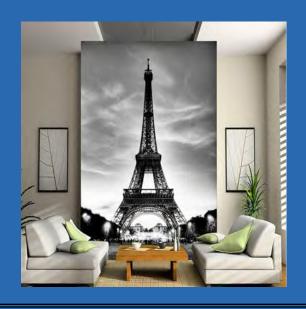

Elk in Foggy Forest Wallpaper Mural Custom Sizes Available

European Architecture Black & White Eiffel Tower Wallpaper Mural Custom Sizes Available

European Garden Town With Fountain Wallpaper Mural Custom Sizes Available