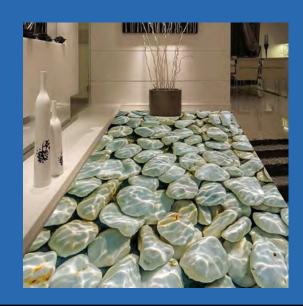

Elegant Marble Rug Self Adhesive Floor Mural Custom Sizes Available

European Style Rug
Self Adhesive Vinyl PVC Floor Mural
Custom Sizes Available

Exquisite Design Marble Like
Self Adhesive PVC Vinyl Floor Mural
Custom Sizes Available