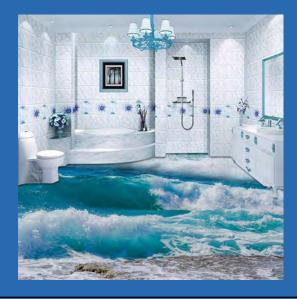

opean Style Rug
Self Adhesive Vinyl PVC Floor Mural
Custom Sizes Available



Exquisite Design Marble Like
Self Adhesive PVC Vinyl Floor Mural
Custom Sizes Available



## Garden Path With Stepping Stones Floor Mural Custom Sizes Available



### Goldfish Pond Self Adhesive Vinyl PVC Floor Mural Custom Sizes Available



Jumping Dolphins In Ocean Self Adhesive Floor Mural Custom Sizes Available



Marble Design
Self Adhesive Floor Mural
Custom Sizing Available



Marble With Medallion Floor Mural Custom Sizes Available



Mosaic Tile
Self Adhesive Floor Mural
Custom Sizes Available



Ocean Bottom Coral Plant Life & Fish Self Adhesive Floor Mural Custom Sizes Available



Ocean Seawater
Self Adhesion Floor Murals
Custom Sizes Available



## Ocean Waves Floor Mural Custom Sizes Available



#### Palatial White and Gold Floor Mural Custom Sizes Available



Pastel Marble Vinyl PVC
Self Adhesive Floor Mural
Custom Sizes Available



Pond With Waterfall and Koi Self Adhesive Floor Mural Custom Sizes Available



Red Black Gray and White River Rock Self Adhesive Floor Mural Custom Sizes Available



River Rocks Under Sparkling Water
Self Adhesive Floor Mural
Custom Sizes Available



Rough Waves
Self Adhesive PVC Vinyl Floor Mural
Custom Sizes Available



Sand and Seashells
Self Adhesive PVC Floor Mural
Custom Sizes Available



Sand and Shells at Sunset Self Adhesive Floor Mural Custom Sizes Available



Seawater PVC Waterproof Vinyl Self Adhesive Floor Mural Custom Sizes Available



Sparkling Sea Water
Self Adhesive Floor Mural
Custom Sizes Available



Starfish Lagoon
Self