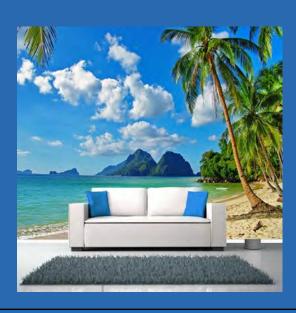

Beach Coconut Trees
Wallpaper Mural
Custom Sizes Available

Beach Palm Trees Sky Wallpaper Mural, Custom Sizes Available

Beach Reef Cave
Wallpaper Mural
Custom Sizes Available

Beach Sand Tiki Hut Wallpaper Mural Custom Sizes Available