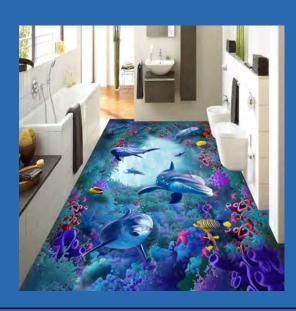

Coral Dolphins and Tropical Fish Self Adhesive Vinyl PVC Floor Mural Custom Sizes Available

**Coral Reef Floor Mural Custom Sizes Available** 

Dolphin at Play Vinyl
Self Adhesive PVC Floor Mural
Custom Sizes Available