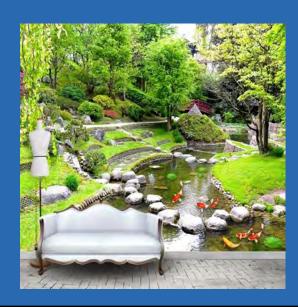

Lake Scenery And Reflection
Wallpaper Mural
Custom Sizes Available

Light at the End of the Cave Wallpaper Mural Custom Sizes Available

Lovely Nature Park Garden
Wallpaper Mural
Custom Sizes Available