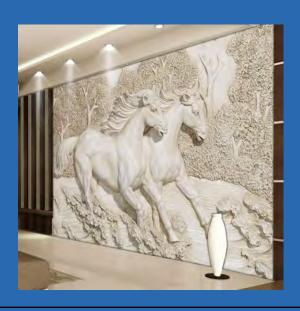

## White Horse Relief Wallpaper Mural Custom Sizes Available

White Leaf
Wallpaper Mural
Custom Sizes Available

Balcony With Seaview Wallpaper Mural Custom Sizes Available

Beach and Palm Trees Coconut Trees
Wallpaper Mural
Custom Sizes Available