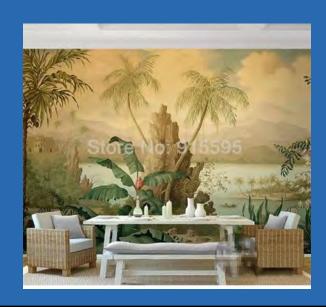

### Beautiful Beach and Coconut Trees Wallpaper Mural Custom Sizes Available

Beautiful Bougainvillea On Stone Wall
Wallpaper Mural
Custom Sizes Available

Beautiful Cavern Waterfall Wallpaper Mural Custom Sizes Available