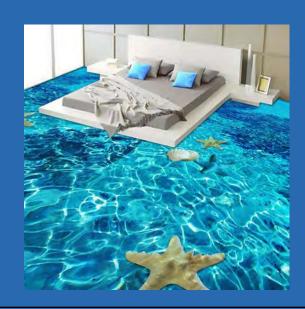

Sparkling Sea Water
Self Adhesive Floor Mural
Custom Sizes Available

Starfish Lagoon
Self Adhesive PVC Vinyl Floor Mural
Custom Sizes Available

Surf and Seashells
Self Adhesive PVC Vinyl Floor Mural
Custom Sizes Available