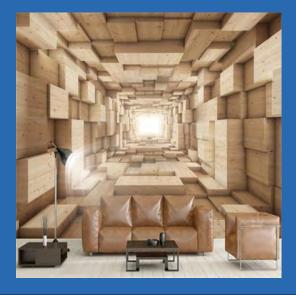

# 3D Stereoscopic Masked Beauty Wallpaper Mural Custom Sizes Available

Abstract City Building Landscape
Wallpaper Mural
Custom Sizes Available

Abstract Birch Trees
Wallpaper Mural
Custom Sizes Available