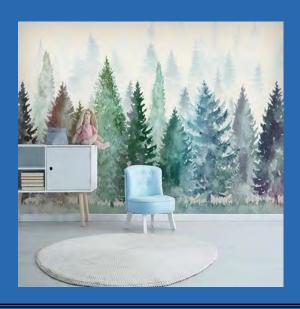

Evergreen Forest
Wallpaper Mural
Custom Sizes Available

Forest and Waterfall
Wallpaper Mural
Custom Sizes Available

Garden, Bamboo Forest Wallpaper Mural Custom Sizes Available

Green Bamboo Forest Landscape
Wallpaper Mural
Custom Sizes Available

Green Bamboo Forest Wallpaper Mural Custom Sizes Available

Green Bamboo Path Wallpaper Mural Custom Sizes Available

Green Forest Tree Lawn
Mural Wallpaper
Custom Sizes Available

Green Forest Waterfall Landscape
Wallpaper Mural
Custom Sizes Available