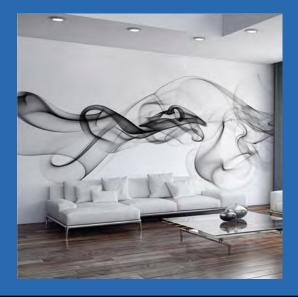

Abstract Tunnel
Wallpaper Mural
Custom Sizes Available

Black & White Smoke Wallpaper Mural Custom Sizes Available

Black & White Zebra Stripe
Wallpaper Mural
Custom Sizes Available

Black Geometric Pattern Wallpaper Mural Custom Sizes Available