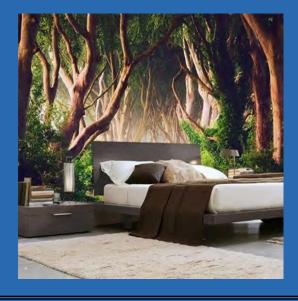

Evergreen Forest
Wallpaper Mural
Custom Sizes Available

Forest and Waterfall
Wallpaper Mural
Custom Sizes Available

Garden, Bamboo Forest Wallpaper Mural Custom Sizes Available

Green Bamboo Forest Landscape
Wallpaper Mural
Custom Sizes Available

Green Bamboo Forest Wallpaper Mural Custom Sizes Available

Green Bamboo Path Wallpaper Mural Custom Sizes Available

Green Forest Tree Lawn
Mural Wallpaper
Custom Sizes Available

Green Forest Waterfall Landscape
Wallpaper Mural
Custom Sizes Available