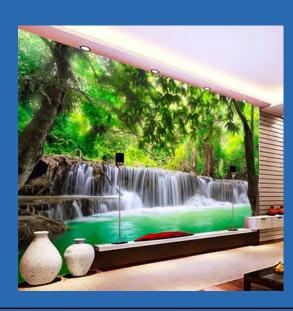

Green Bamboo Forest Wallpaper Mural Custom Sizes Available

Green Bamboo Path Wallpaper Mural Custom Sizes Available

Green Forest Tree Lawn
Mural Wallpaper
Custom Sizes Available

Green Forest Waterfall Landscape
Wallpaper Mural
Custom Sizes Available