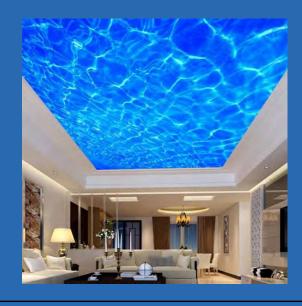

# Ceiling Murals

Starry Night Sky
Ceiling Mural
Custom Sizes Available

Underwater
Ceiling Mural
Custom Sizes Available

Underwater Ceiling Mural. Custom Sizes
Available

Wedgewood Ceiling Medallion Mural, Custom Sizes Available

Sparkling Blue Water
Ceiling Mural
Custom Sizes Available