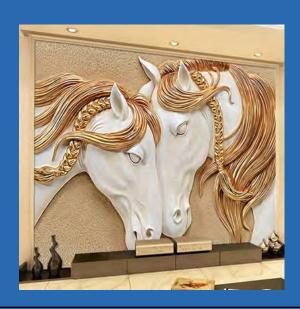

## White Horse Relief Wallpaper Mural Custom Sizes Available

White Leaf
Wallpaper Mural
Custom Sizes Available

Balcony With Seaview Wallpaper Mural Custom Sizes Available

Beach and Palm Trees Coconut Trees
Wallpaper Mural
Custom Sizes Available