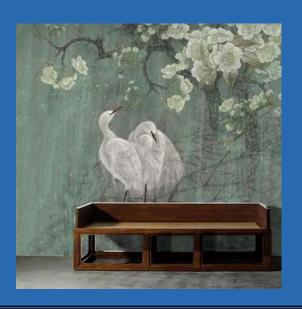

### Art Murals

European Classical Oil Painting
"The Gleaners" Jean-Francois Millet
1857, Custom Sizes Available

Chinese Hand Painted Flowers And Cranes Wallpaper Mural, Custom Sizes Available

Chinese Style Hand Painted Purple Grapes Wallpaper Mural, Custom Sizes Available