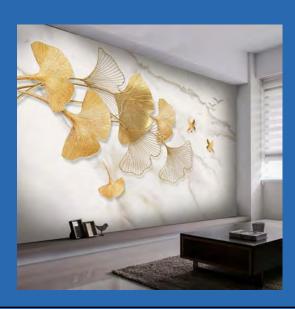

#### Marble Murals

Gold Vein and Gray Marble Wallpaper Mural Custom Sizes Available

Gold White and Gray Marble Wallpaper Mural Custom Sizes Available

Golden Ginkgo Leaf Flying Bird Marble
Wallpaper Mural
Custom Sizes Available