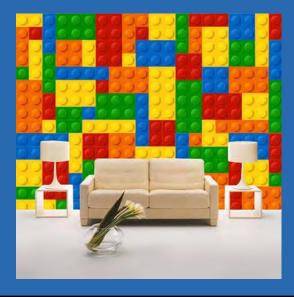

hop Wallpaper Mural Custom Sizes Available



Blue Leaning Tree Wallpaper Mural Custom Sizes Available



Blue Sky And White Clouds
Wallpaper Mural
Custom Sizes Available



Blue Sky And White Cloud Wallpaper Mural Custom Sizes Available



Bookshelf Library
Wallpaper Mural
Custom Sizes Available



Cement Wall
Wallpaper Mural
Custom Sizes Available



Chinese Ink Hand-Painted Feathers
Wallpaper Mural
Custom Sizes Available



#### Miscelaneous

## Coffee Shop Scripted Wallpaper Mural Custom Sizes Available



## Colorful 3D Cube Wallpaper Mural Custom Sizes Available



Colorful Fruit
Wallpaper Mural
Custom Sizes Available



Colorful Overlapping Rhombus
Wallpaper Mural
Custom Sizes Available



#### Miscelaneous

## Colorful Toy blocks Lego Bricks Wallpaper Mural Custom Sizes Available



Dazzling Glass Beads
Wallpaper Mural
Custom Sizes Available



Decorative Window
Wallpaper Mural
Custom Sizes Available



Detailed World Map
Wallpaper Mural
Custom Sizes Available



## Dinosaur Breaking Through Wall Wallpaper Mural Custom Sizes Available



## Elegant Pearl and Diamond Jewelry Wallpaper Mural Custom Sizes Available



European Style Wall Panel Wallpaper Mural Custom Sizes Available



Exotic Leopard Print
Wallpaper Mural
Custom Sizes Available



Fresh Fruit Water Splash Photo Wallpaper Mural Custom Sizes Available



Fresh Fruits and Vegetables
Wallpaper Mural
4 Styles To Choose From
Custom Sizes Available



Fruit and Vegetable
Wallpaper Mural
Custom Sizes Available



Geometric Space
Wallpaper Mural
Custom Sizes Available



## Geometric Spatial Expansion Wallpaper