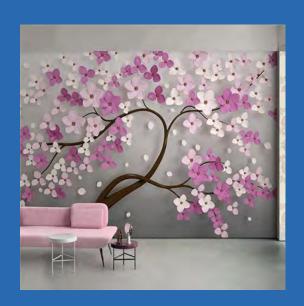

#### Abstract Pink Blooming Tree Wallpaper Mural Custom Sizes Available

Abstract Polyhedral Spheres
Wallpaper Mural
Custom Sizes Available

Abstract Space Circle Ball Wallpaper Mural Custom Sizes Available