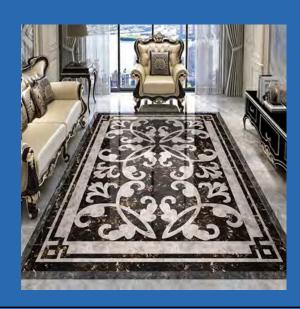

Black and White Rug Pattern Self Adhesive Floor Mural Custom Sizes Available

Blue and White Marble-Look Self Adhesive PVC Vinyl Floor Mural Custom Sizes Available

Blue and White
Adhesive Vinyl PVC Floor Mural
Custom Sizes Available