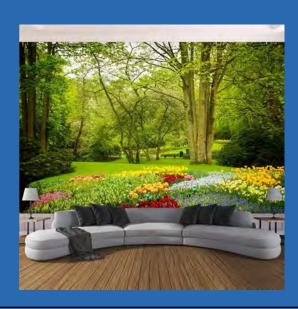

### **Botanical Murals**

Flower Lined Italian Street
Wallpaper Mural
Custom Sizes Available

Flowering Cherry Trees
Wallpaper Mural
Custom Sizes Available

Forest Nature Landscape
Wallpaper Mural
Custom Sizes Available