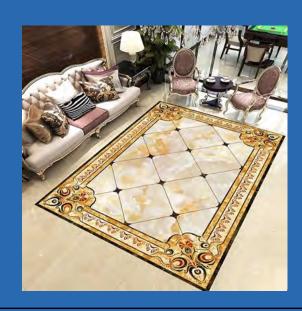

European Style Rug
Self Adhesive Vinyl PVC Floor Mural
Custom Sizes Available

Exquisite Design Marble Like
Self Adhesive PVC Vinyl Floor Mural
Custom Sizes Available