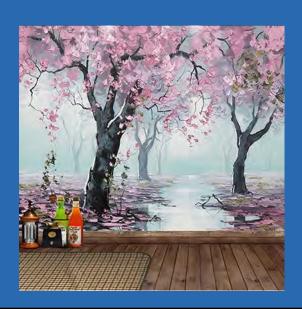

#### Abstract Pink Blooming Tree Wallpaper Mural Custom Sizes Available

Abstract Polyhedral Spheres
Wallpaper Mural
Custom Sizes Available

Abstract Space Circle Ball Wallpaper Mural Custom Sizes Available

# Peacock Magnolia Flowers and Bird Wallpaper Mural Custom Sizes Available

Red Poppy Flowers Relief Wallpaper Mural Custom Sizes Available

Retro Flowers And Birds Wallpaper Mural Custom Sizes Available

Romantic Cherry Blossom Tree Wallpaper Mural Custom Sizes Available