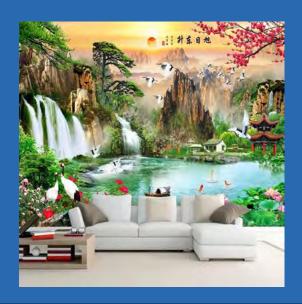

### Beautiful Waterfalls Wallpaper Mural Custom Sizes Available

Cave With Sunset
Wallpaper Mural
Custom Sizes Available

Chinese Misty Mountains
Wallpaper Mural
Custom Sizes Available

Chinese Style Colorful Waterfall
Wallpaper Mural
Custom Sizes Available