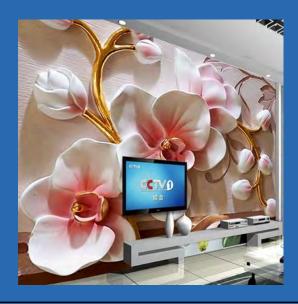

European Style Flowers Wallpaper Mural Custom Sizes Available

Flower 3D Embossed
Orchid Butterfly Wallpaper Mural
Custom Sizes Available