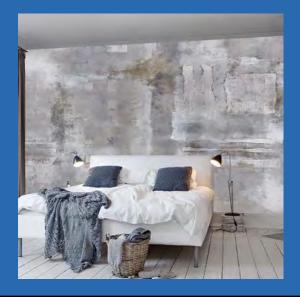

#### Nostalgic Retro Concrete Wall Wallpaper Mural Custom Sizes Available

Tree and Deer Silhouette
Wallpaper Mural
Custom Sizes Available

Street View Homes and Birds
Wallpaper Mural
Custom Sizes Available