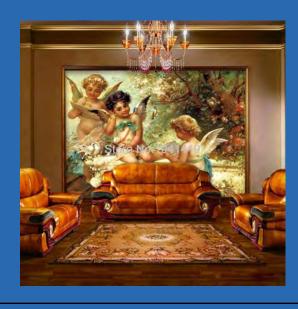

ustom Sizes Available



Nordic Modern Hand Painted Gray Leaf Wallpaper Mural Custom Sizes Available



Nordic Style Modern Feathers
Wallpaper Mural
Custom Sizes Available



#### Nostalgic Retro Concrete Wall Wallpaper Mural Custom Sizes Available



Tree and Deer Silhouette
Wallpaper Mural
Custom Sizes Available



Street View Homes and Birds
Wallpaper Mural
Custom Sizes Available



Tree Leaves
Wallpaper Mural
Custom Sizes Available



### Art Murals

European Classical Oil Painting
"The Gleaners" Jean-Francois Millet
1857, Custom Sizes Available



Chinese Hand Painted Flowers And Cranes Wallpaper Mural, Custom Sizes Available



Chinese Style Hand Painted Purple Grapes Wallpaper Mural, Custom Sizes Available



**European Angel Oil Painting Wallpaper Mural, Custom Sizes Available** 



# European Style Classical Peacock Wallpaper Mural Custom Sizes Available



Hans Zatska Painting
Wallpaper Mural
Custom Sizes Available



# Hand Painted Cartoon Universe Wallpaper Mural Custom Sizes Available



Nordic Hand Painted Tropical
Wallpaper Mural
Custom Sizes Available



Vintage Hand Painted Floral Swag Wallpaper Mural Custom Sizes Available



3D White Flowers Painting Wallpaper Mural Custom Sizes Available



Balcony Stairs
European Garden View
Wallpaper Mural
Custom Sizes Available



Beautiful Blue Peacock With Flowers
Wallpaper Mural
Custom Sizes Available



Beautiful Forest and Stream Wallpaper Mural Custom Sizes Available



Beautiful Peacock Forest Wallpaper Mural Custom Sizes Available



Beautiful Peonies Flowers
Wallpaper Mural
Custom Sizes Available



Birch For