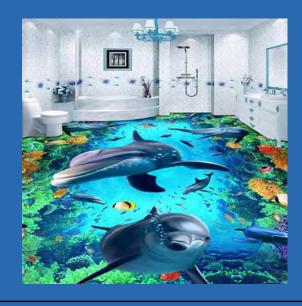

### Floor Murals

3 D Brown and Beige Pattern Rug Self Adhesive Floor Mural Custom Sizes Available

3D Cobblestone
Self Adhesive Vinyl PVC Floor Mural
Custom Sizes Available

3D Dolphins
Self Adhesive Vinyl PVC Floor Mural
Custom Sizes Available