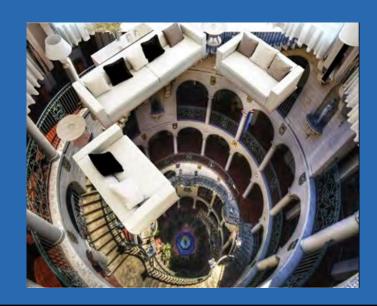

Modern Abstract Spiral Staircase Self Adhesive Floor Mural Custom Sizes Available

Modern Black & White Circles
Wallpaper Mural
Custom Sizes Available