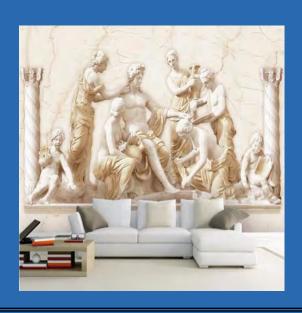

3D Black And White Angel Statue
Wallpaper Mural
Custom Sizes Available

3D European Angel Wallpaper Mural Custom Sizes Available

Beautiful White and Gray Ladies Sculpture Wallpaper Mural Custom Sizes Available