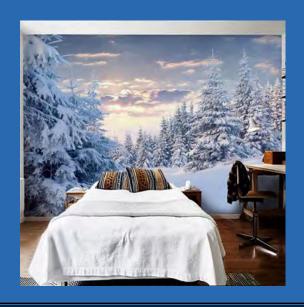

able



Rock Wall Waterfall
Wallpaper Mural
Custom Sizes Available



Roman Columns Garden
Wallpaper Mural
Custom Sizes Available



Rose Trellis on Wooden Wall Wallpaper Mural Custom Sizes Available



Santorini With Bougainvillea
Wallpaper Mural
Custom Sizes Available



Scenic Mountain and Lake Reflection
Wallpaper Mural
Custom Sizes Available



Seaside Cave
Wallpaper Mural
Custom Sizes Available



### Seaside Cave Wallpaper Mural Custom Sizes Available



Seaside Cave With Beach Wallpaper Mural Custom Sizes Available



Seaside Landscape Arch Wallpaper Mural Custom Sizes Available



Serene Autumn Trees and Road Wallpaper Mural Custom Sizes Available



Small European Village Wallpaper Mural Custom Sizes Available



Snow Mountain White Forest Wallpaper Mural Custom Sizes Available



Stone Stairway in Cave Wallpaper Mural Custom Sizes Available



Stone Wall Cave Tunnel Wallpaper Mural Custom Sizes Available



# Street View Wallpaper Mural Custom Sizes Available



Sunlit Autumn Forest Wallpaper Mural Custom Sizes Available



Sunrise and Cave
Wallpaper Mural
Custom Sizes Available



Sunset On River
Wallpaper Mural
Custom Sizes Available



Sunset Glow Coconut Sea Landscape
Wallpaper Mural
Custom Sizes Available



Swan Lake
Wallpaper Mural
Custom Sizes Available



Teal, Gray and White Marble Wallpaper Mural Custom Sizes Available



Thomas Style Forest Landscape
Wallpaper Mural
Custom Sizes Available



Tiki Hut and Dock Beach Wallpaper Mural Custom Sizes Available



Tree Misty Forest
Wallpaper Mural
Custom Sizes Available



Tropical Bird of Paradise Wallpaper