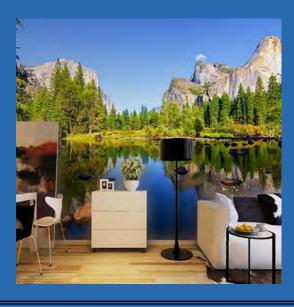

### Beautiful Lake and Mountains Wallpaper Mural Custom Sizes Available

# Beautiful Lake Mountains With Egrets Wallpaper Mural Custom Sizes Available

Beautiful Landscape Green Forest
Wallpaper Mural
Custom Sizes Available

Beautiful Night View of Bridge Wallpaper Mural Custom Sizes Available