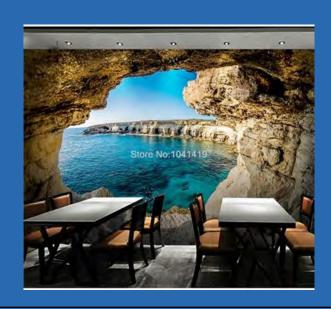

Seaside Cave
Wallpaper Mural
Custom Sizes Available

### Seaside Cave Wallpaper Mural Custom Sizes Available

Seaside Cave With Beach Wallpaper Mural Custom Sizes Available

Seaside Landscape Arch Wallpaper Mural Custom Sizes Available

Serene Autumn Trees and Road Wallpaper Mural Custom Sizes Available