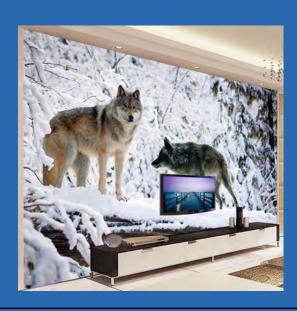

## White Tufted with Diamonds Wallpaper Mural Custom Sizes Available

Wolf Pack in the Snow Wallpaper Mural Custom Sizes Available

Wolves in the Snow Wallpaper Mural Custom Sizes Available

World Map
Wallpaper Mural
Custom Sizes Available