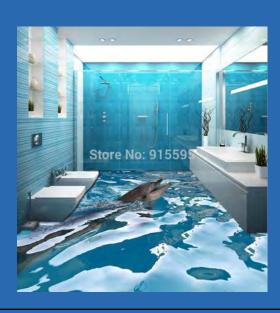

Turquoise Water and Sand Self Adhesive Vinyl PVC Floor Mural Custom Sizes Available

Under the Water With Sharks Self Adhesive Floor Mural Custom Sizes Available

Underwater Dolphin Floor Mural Custom Sizes Available