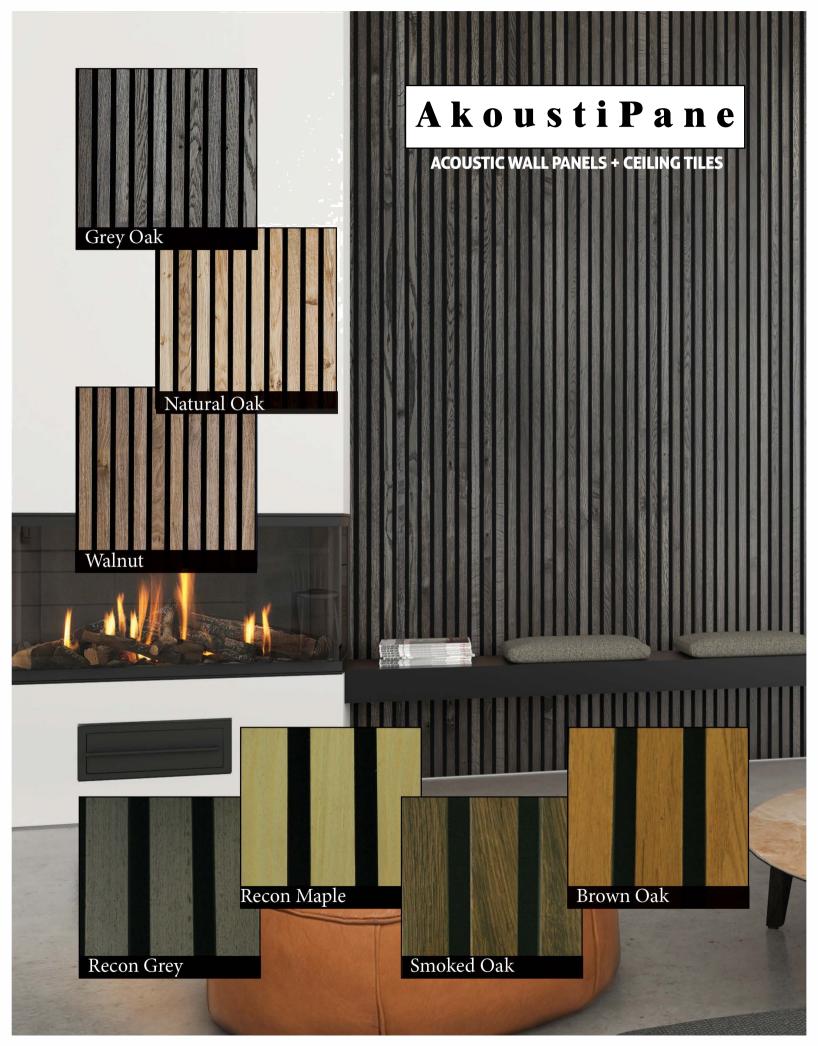

## Integrating contemporary practicality with modern style..... AkoustiPane is the

optimal solution for efficient sound absorption and lowering the reverberation time in the area. This beautiful panel has acoustical strips and a wood veneer, laminate, or metallic face to get your desired look.

Available in 7 standard colors: Gray Oak, Natural Oak, Smoked Oak, Brown Oak, Walnut, Recon Gray & Recon Maple.

Also available in any
Lab Designs high pressure
laminate as well as phenolic
backed metal from Specified
Metals.

Material: PET Polyester Fiber, MDF, Wood Veneer

Size: 23. 5/8" x 94 1/2"

Thickness: 25/32"

Dallas Design Community 4020 N MacArthur Blvd # 122-270 Irving, TX 75038

214.613.2285 | ArchitecturalBling.com