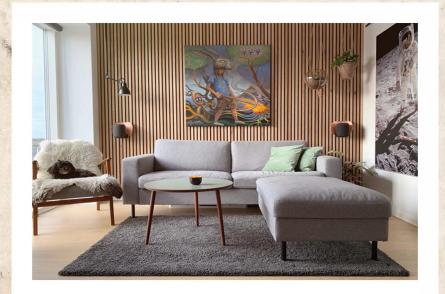

## Integrating contemporary practicality with modern style..... AkoustiPane is the

optimal solution for efficient sound absorption and lowering the reverberation time in the area. This beautiful panel has acoustical strips and a wood veneer, laminate, or metallic face to get your desired look.

Available in 7 standard colors: Gray Oak, Natural Oak, Smoked Oak, Brown Oak, Walnut, Recon Gray & Recon Maple.

Also available in any
Lab Designs high pressure
laminate as well as phenolic
backed metal from Specified
Metals.