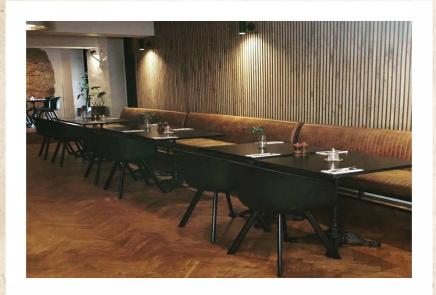

## Integrating contemporary practicality with modern style..... AkoustiPane is the

optimal solution for efficient sound absorption and lowering the reverberation time in the area. This beautiful panel has acoustical strips and a wood veneer, laminate, or metallic face to get your desired look.

Available in 7 standard colors: Gray Oak, Natural Oak, Smoked Oak, Brown Oak, Walnut, Recon Gray & Recon Maple.

Also available in any
Lab Designs high pressure
laminate as well as phenolic
backed metal from Specified
Metals.