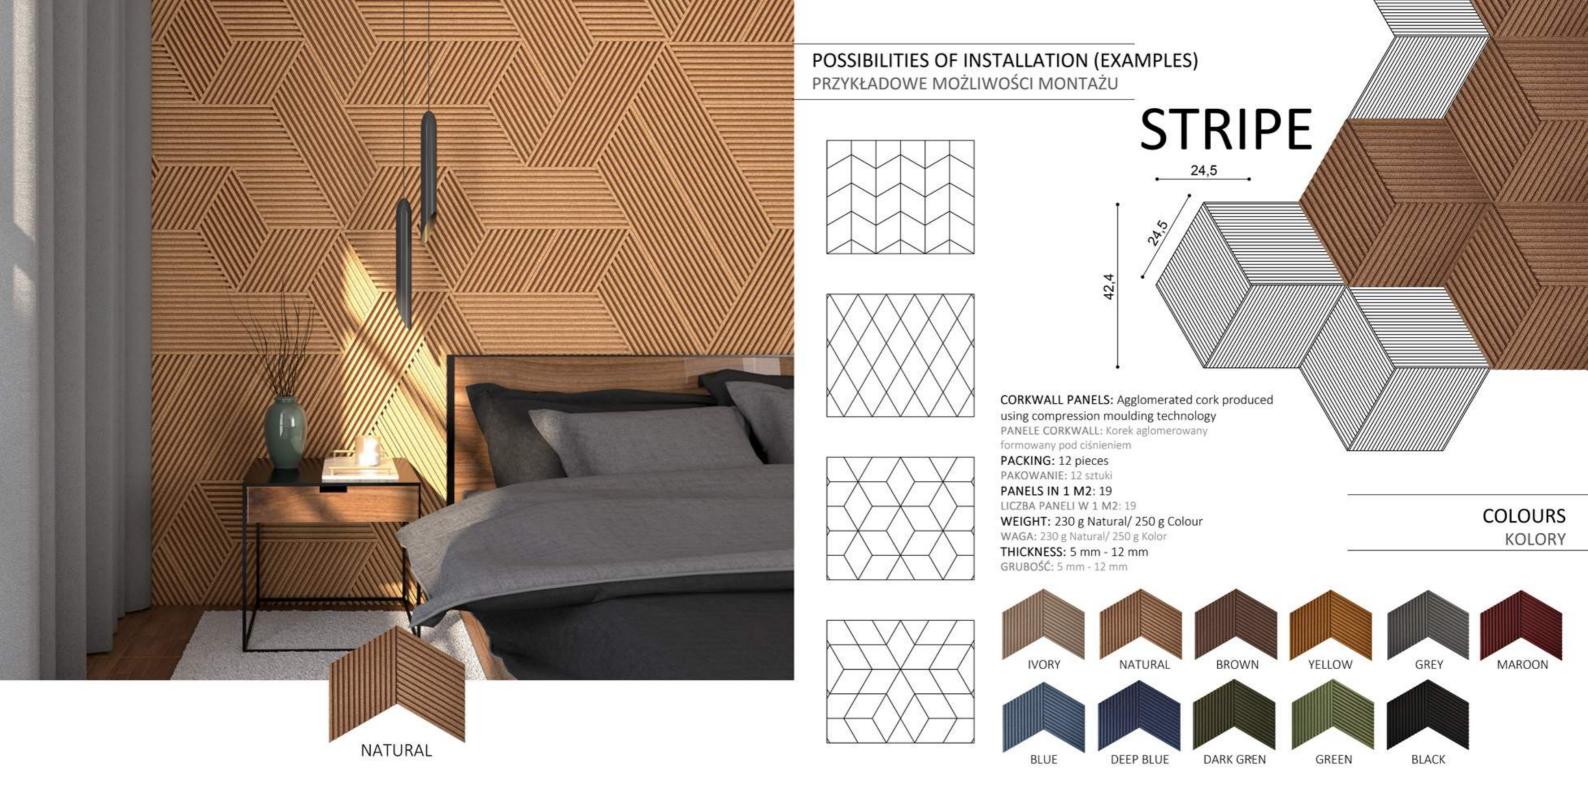

POSSIBILITIES OF INSTALLATION (EXAMPLES)

PRZYKŁADOWE MOŻLIWOŚCI MONTAŻU

## LINE

CORKWALL PANELS: Agglomerated cork produced using compression moulding technology

PANELE CORKWALL: Korek aglomerowany

formowany pod ciśnieniem

PACKING: 3 pieces PAKOWANIE: 3 sztuki **PANELS IN 1 M2: 19** LICZBA PANELI W 1 M2: 19

WEIGHT: 230 g Natural/ 250 g Colour WAGA: 230 g Natural/ 250 g Kolor

THICKNESS: 5 mm - 30 mm GRUBOŚĆ: 5 mm - 30 mm

24,5

BLUE

DEEP BLUE

DARK GREN

GREEN

BLACK