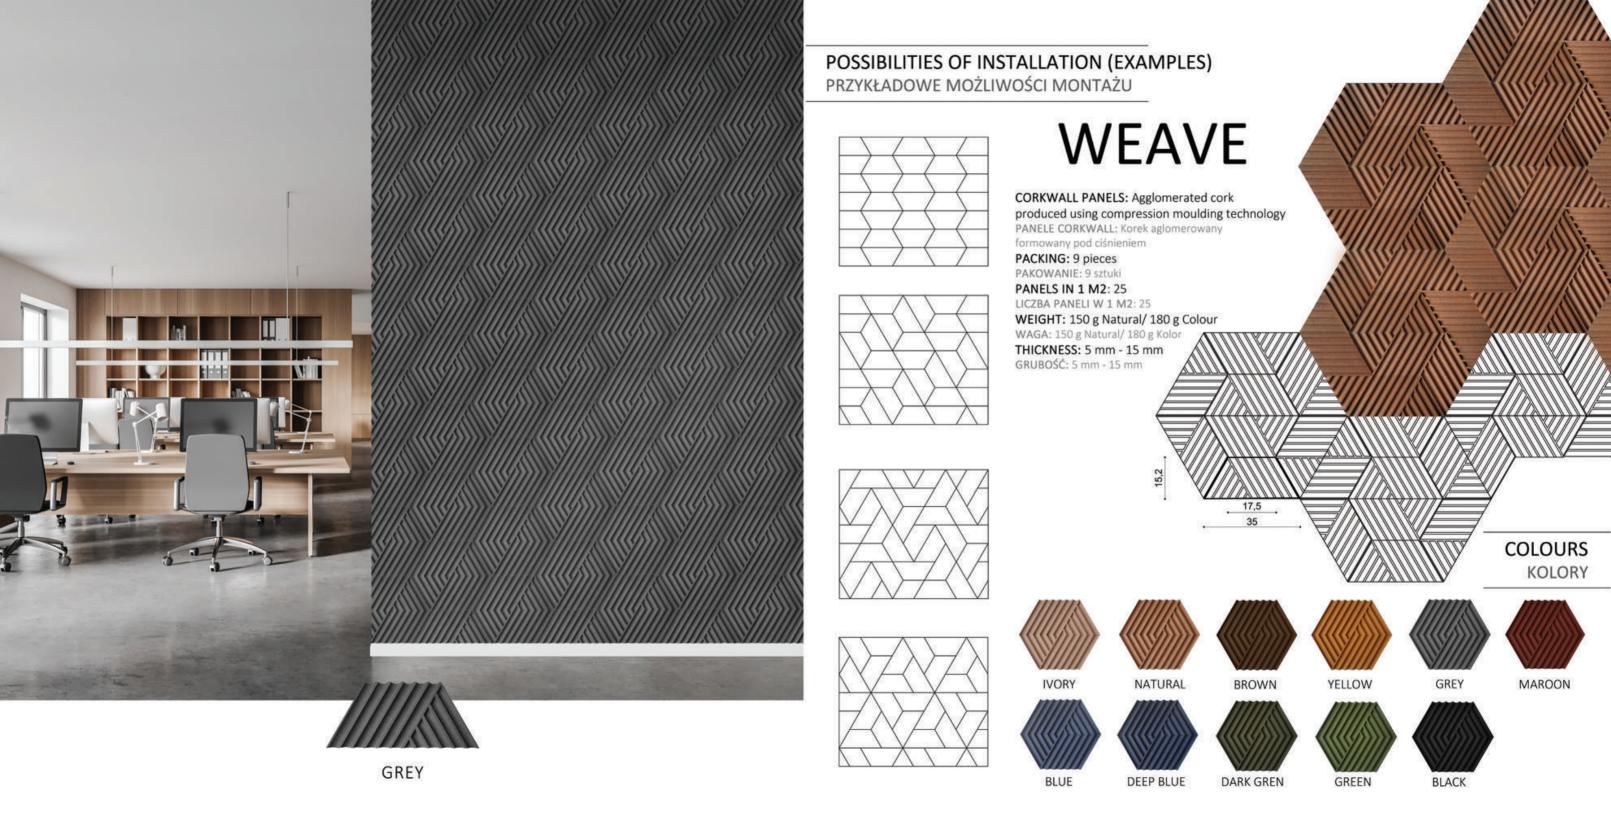

POSSIBILITIES OF INSTALLATION (EXAMPLES)

PRZYKŁADOWE MOŻLIWOŚCI MONTAŻU

## LINE

CORKWALL PANELS: Agglomerated cork produced using compression moulding technology

PANELE CORKWALL: Korek aglomerowany

formowany pod ciśnieniem

PACKING: 3 pieces PAKOWANIE: 3 sztuki **PANELS IN 1 M2: 19** LICZBA PANELI W 1 M2: 19

WEIGHT: 230 g Natural/ 250 g Colour WAGA: 230 g Natural/ 250 g Kolor

THICKNESS: 5 mm - 30 mm GRUBOŚĆ: 5 mm - 30 mm

24,5

BLUE

DEEP BLUE

DARK GREN

GREEN

BLACK