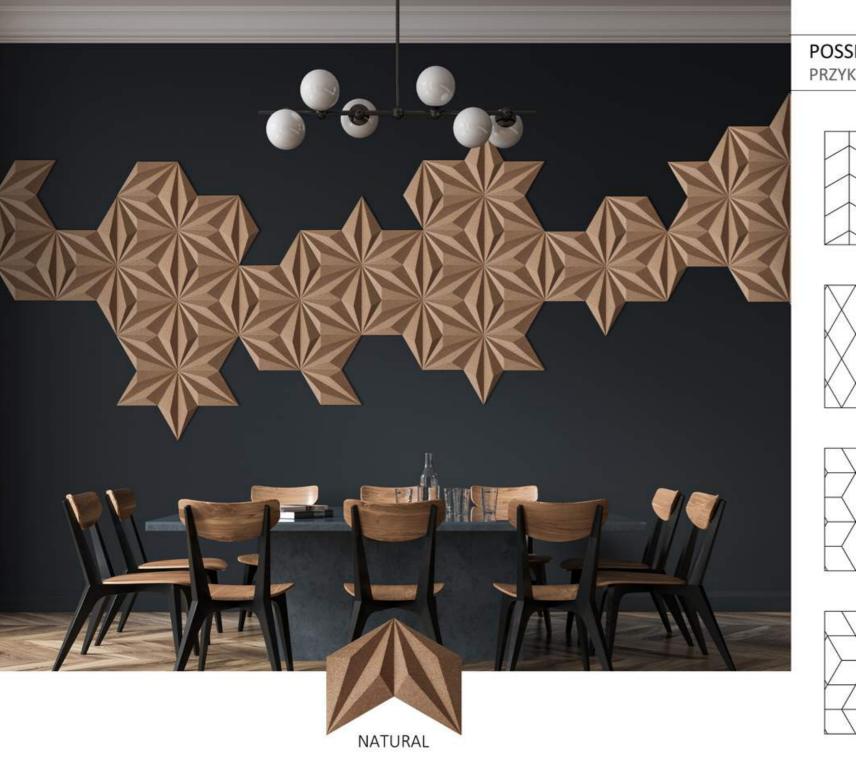

#### What is a Corkwall?

Corkwall is a collection of an environment friendly 3D wall panels made of cork granulates. It is a combination of unique design and care for the environment. A combination of high quality with the sincerity of the material. Naturally.

Corkwall is a unique 3D wall decoration that completes any interior. It takes care of its acoustics and microclimate. It is created without harm to the environment. Thanks to their shape, corkwall panels can be arranged in one direction, create symmetrical patterns or create a unique composition. There are countless combinations.

### The inspiration

Our inspiration is Nature, which is characterized by uniqueness, durability and timelessness. This is why, we create environment friendly products. Our panels are made of renewable, recyclable and biodegradable material. Cork. We combine modern, sophisticated design with care for the environment.

#### What is Corkwall made of?

Obviously, to make Corkwall panels we use cork. However, we do not extract it specifically for our needs but we use a by-product from the production of wine corks. Granulated cork is molded in shape with mass color pigmentation.