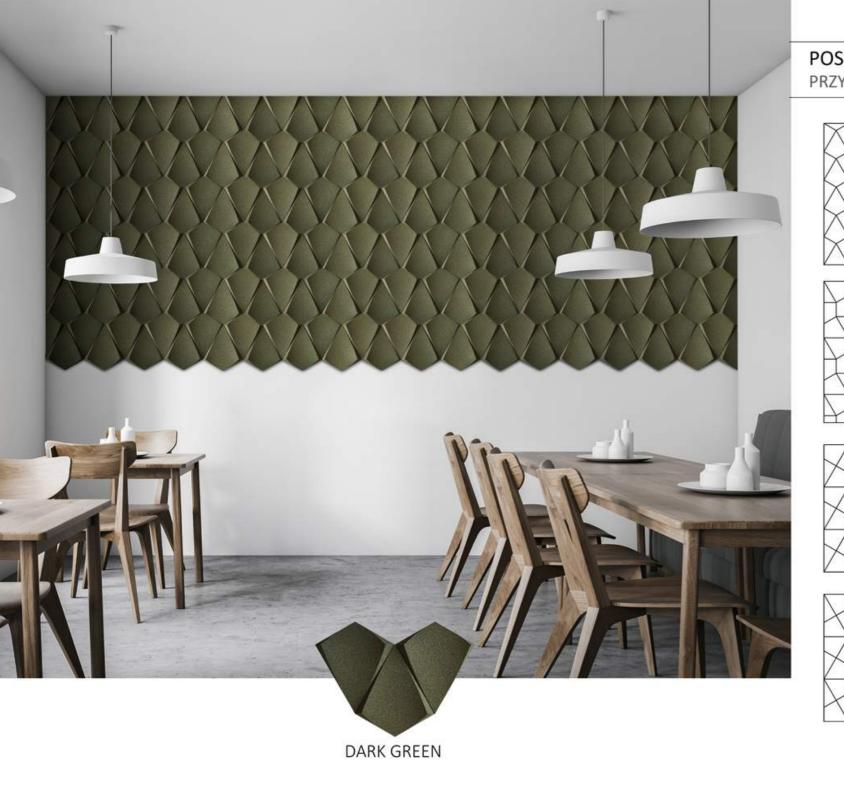

WEIGHT:

150 g Natural/ 180 g Color WAGA: 150 g Natural/ 180 g Kolor

THICKNESS:

20 mm - 30 mm GRUBOŚĆ; 20 mm - 30 mm

COLOURS KOLORY

**KITE** 