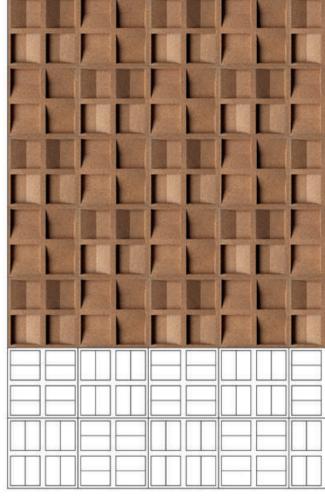

### POSSIBILITIES OF INSTALLATION (EXAMPLES)

PRZYKŁADOWE MOŻLIWOŚCI MONTAŻU

### **CONCAVE**

CORKWALL PANELS: Agglomerated cork produced using compression moulding technology PANELE CORKWALL: Korek aglomerowany

formowany pod ciśnieniem PACKING: 4 pieces PAKOWANIE: 4 sztuki PANELS IN 1 M2: 16 LICZBA PANELI W 1 M2: 16

WEIGHT: 300 g Natural/ 340 g Colour WAGA: 300 g Natural/ 340 g Kolor

THICKNESS: 25 mm GRUBOŚĆ: 25 mm

. 25