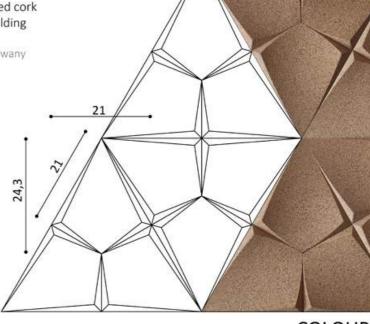

## LINE

CORKWALL PANELS: Agglomerated cork produced using compression moulding technology

PANELE CORKWALL: Korek aglomerowany

formowany pod ciśnieniem

PACKING: 3 pieces PAKOWANIE: 3 sztuki **PANELS IN 1 M2: 19** LICZBA PANELI W 1 M2: 19

WEIGHT: 230 g Natural/ 250 g Colour WAGA: 230 g Natural/ 250 g Kolor

THICKNESS: 5 mm - 30 mm GRUBOŚĆ: 5 mm - 30 mm

24,5

BLUE

DEEP BLUE

DARK GREN

GREEN

BLACK