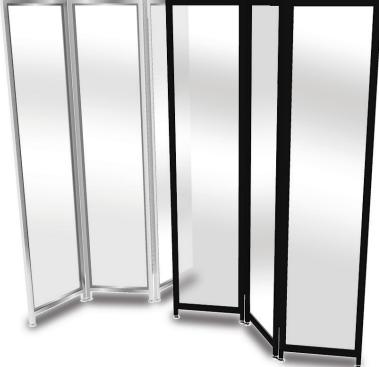

# TRI-SHIELD PEACE OF MIND WITHOUT FEELING CONFINED

Health Safety Confidence

RE-OPEN FASTER AND GET YOUR BUSINESS BACK ON TRACK!

> Brushed Stainless Steel Frame

Black Powder Epoxy Painted Steel Frame

## **Available Options**

### 7810-EN

- Black Powder epoxy painted frame
- · Clear Acrylic panels
- · Adjustable furniture levelers

### 7813-SS

- · Brushed Stainless Steel frame
- · Clear Acrylic panels
- Adjustable furniture levelers

Dallas Design Community 4020 N MacArthur Blvd #122-270 Irving, TX 75038 T: 214.613.2285 | ArchitecturalBling.com