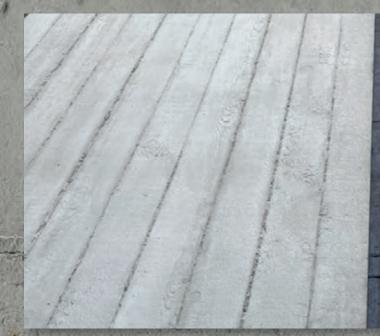

# SPACE

HeavyRoll HR-01C, creme, 10 cm narrow plank, Size of the sheet approx. 3.00 x 1.00 m

HeavyRoll HR-01, 10 cm narrow plank, Size of the sheet approx. 3.00 x 1.00 m

Available in rolls to transform simple wall surfaces into new exciting scenes.

light and thin (3-4 mm), flexible
natural basic materials such as stone powder
Hand made in Germany

HeavyRoll HR-03, 20 cm wide plank, Size of the sheet approx. 3.00 x 1.00 m