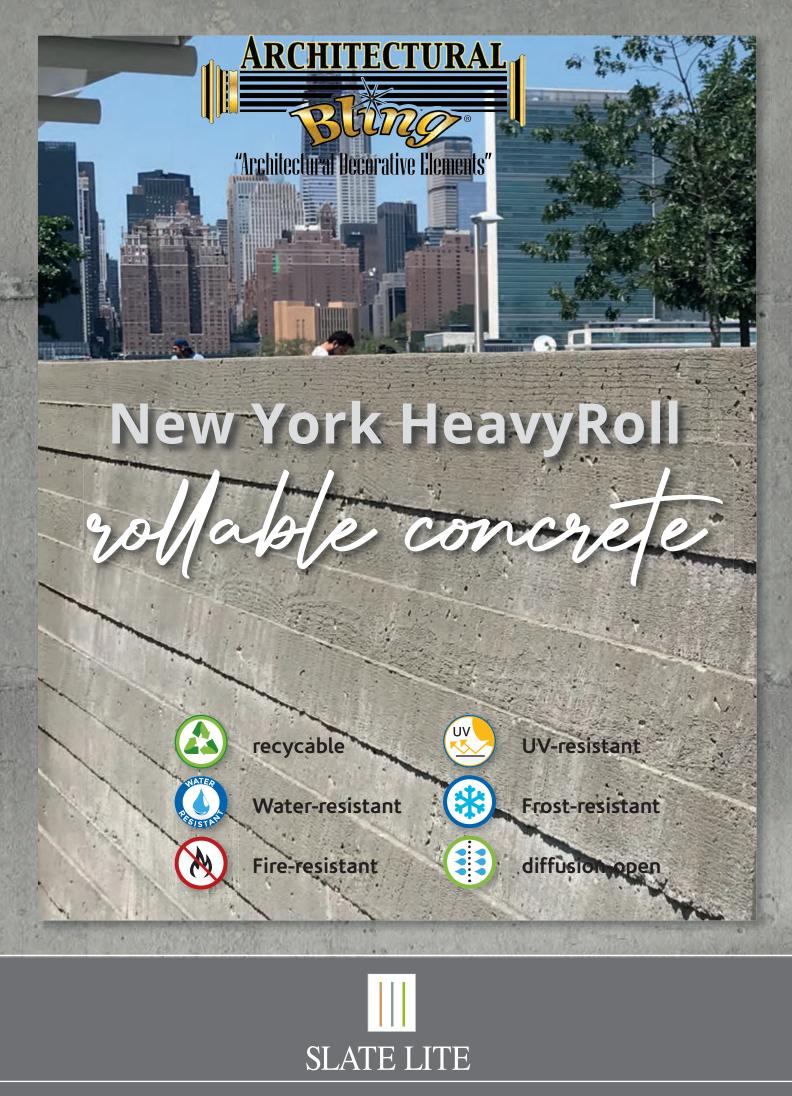

#### HEAVYROLL NEW YORK

A 3-4 mm thick concrete roll with deep three-dimensional structure.

This rough, highly textured surface is variable in colour due to the natural concrete and rocks, the colour of this rough surface is variable.

Available in rolls to transform simple wall surfaces into new exciting scenes.

light and thin (3-4 mm), flexible
natural basic materials such as stone powder
Hand made in Germany

HeavyRoll HR-03, 20 cm wide plank, Size of the sheet approx. 3.00 x 1.00 m