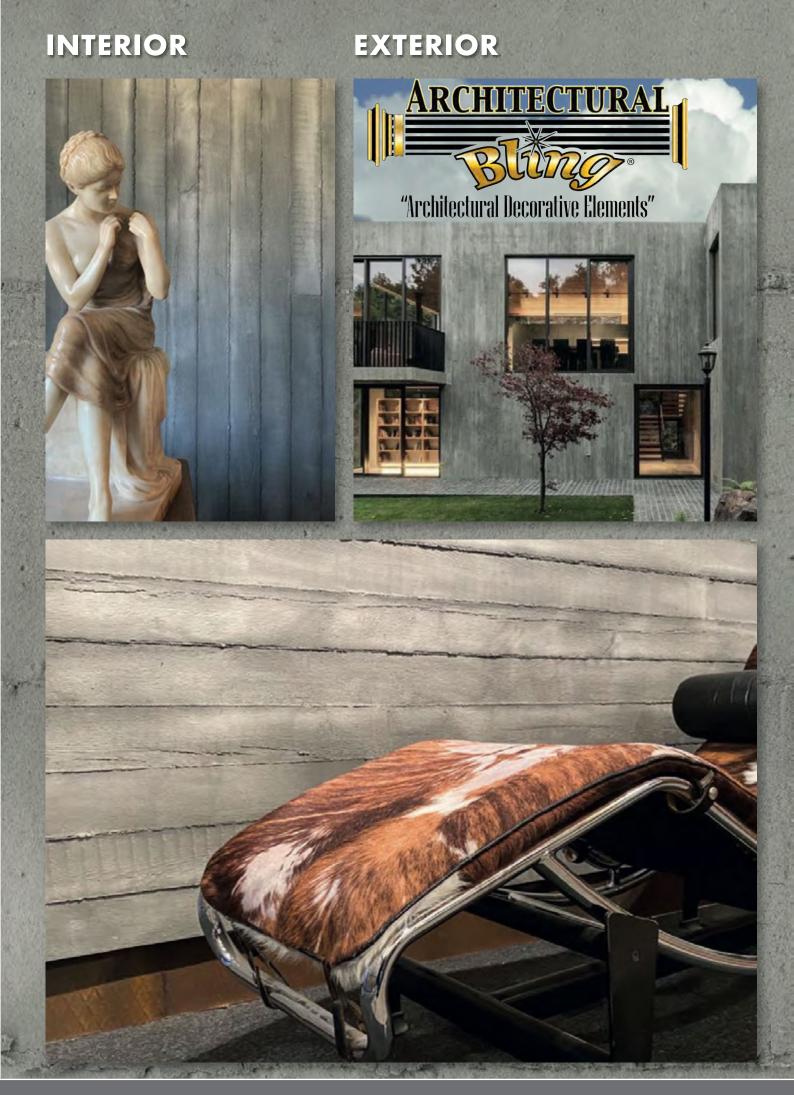

#### HEAVYROLL NEW YORK

A 3-4 mm thick concrete roll with deep three-dimensional structure.

This rough, highly textured surface is variable in colour due to the natural concrete and rocks, the colour of this rough surface is variable.

Available in rolls to transform simple wall surfaces into new exciting scenes.

light and thin (3-4 mm), flexible
natural basic materials such as stone powder
Hand made in Germany

HeavyRoll HR-03, 20 cm wide plank, Size of the sheet approx. 3.00 x 1.00 m