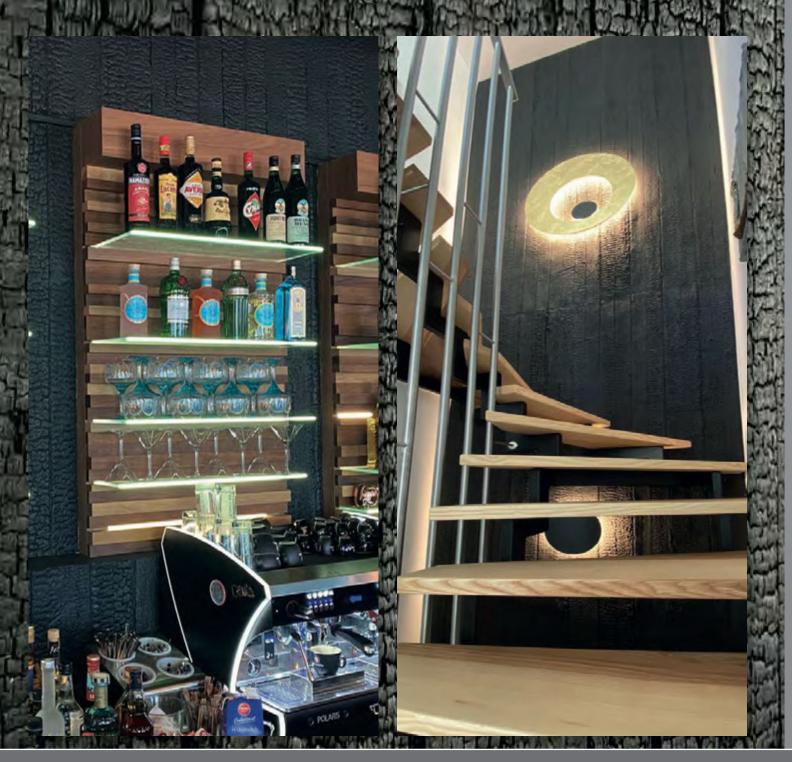

# HEAVYROLL POMPEII

#### Fire plank - burnt wood as a roll

Our new highlight is the reproduction of a traditional Japanese art of building: Yakisugi. However, you can obtain the supposedly charred wood surfaces from us on a sheet of approx. 3.00 x 1.00 m and only approx. 2-4 mm thick.

The look of the Yakisugi wood, which is known at StoneslikeStones under the term POMPEII, is absolutely free of burning smell and can be used and can be used without hesitation as a modern wall covering.