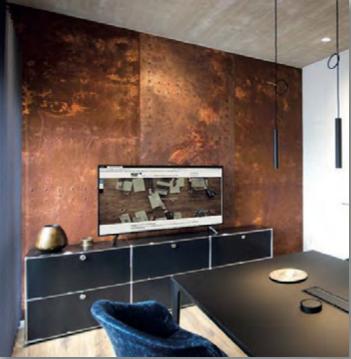

## **HEAVYROLL RUST**

The patterns of the reliefs can vary. There are hardly any limits to your imagination. Size of the sheet approx. 3.00 x 1.00 m