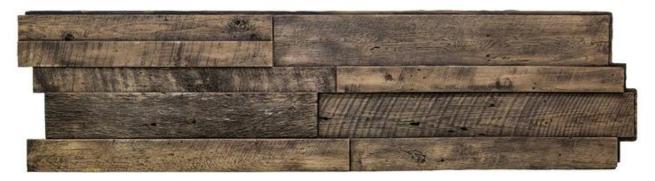

### **ST. LOUIS BRICK COLORS**

SPEAKEASY BRONZE

DP2430-2 - RECLAIMED WOOD 2'x8'

#### **RECLAIMED WOOD COLORS**

AGED DRIFTWOOD

**BROWN** 

MULTI-TONE BROWN

WESTPORT GREY

LIGHT BROWN

SC4000 - STUCCO CLAD 4'x8'

SC4002 - STUCCO CLAD 2'x8'