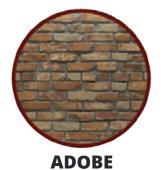

## **USED BRICK COLORS**

**CHESTNUT** 

CAPE COD

PACIFIC CREME

SEQUOIA CLAY

**WHITE** 

CHALKED WHITE

DP2470 - ST. LOUIS BRICK PANEL 4'x8'