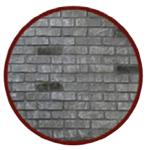

## **USED BRICK COLORS**

**CHESTNUT** 

CAPE COD

PACIFIC CREME

SEQUOIA CLAY

**WHITE** 

CHALKED WHITE

DP2470 - ST. LOUIS BRICK PANEL 4'x8'