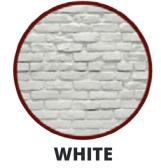

## **USED BRICK COLORS**

**CHESTNUT** 

CAPE COD

PACIFIC CREME

SEQUOIA CLAY

**WHITE** 

CHALKED WHITE

DP2470 - ST. LOUIS BRICK PANEL 4'x8'