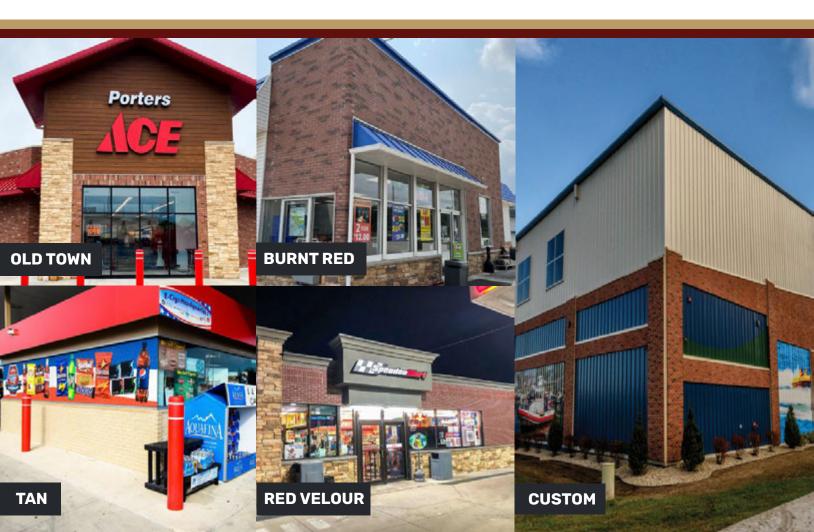

## **CLEAN BRICK COLORS**

**RED** 

**VELOUR** 

DP2400 - USED BRICK INTERIOR 4'x8'

DP2900 - USED BRICK EXTERIOR 4'x8'

**UL2600 - USED BRICK 2'x4'** 

## **USED BRICK COLORS**

**CHESTNUT** 

CAPE COD

PACIFIC CREME

SEQUOIA CLAY

**WHITE** 

CHALKED WHITE

DP2470 - ST. LOUIS BRICK PANEL 4'x8'