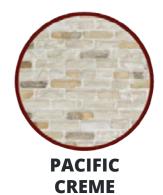

## **USED BRICK COLORS**

**CHESTNUT** 

CAPE COD

PACIFIC CREME

SEQUOIA CLAY

**WHITE** 

CHALKED WHITE

DP2470 - ST. LOUIS BRICK PANEL 4'x8'