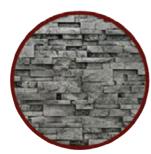

RUSTIC GREY

**DP2465 - VIRGINIA STACKED STONE 4'x8'** 

**DP2722 - VIRGINIA STACKED STONE WAINSCOT** 

#### **VIRGINIA STACKED COLORS**

DP2435 - TUSCANY 4'x8'