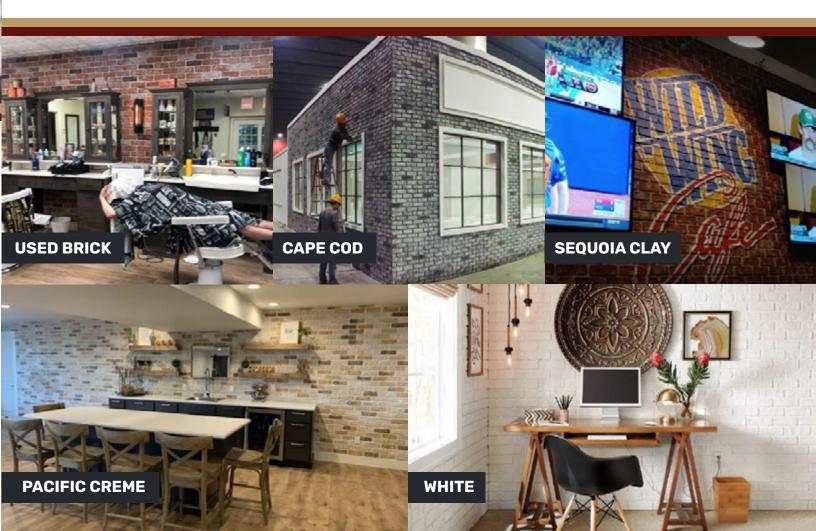

## **USED BRICK COLORS**

**CHESTNUT** 

CAPE COD

PACIFIC CREME

SEQUOIA CLAY

**WHITE** 

CHALKED WHITE

DP2470 - ST. LOUIS BRICK PANEL 4'x8'