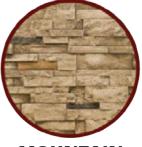

MOUNTAIN COUNTRY

RUSTIC GREY

**DP2475 - STACKED STONE GRANDE 4'x8'** 

**UL2625 - STACKED STONE GRANDE 2'x4'** 

#### **STACKED STONE COLORS**

DESERT TAN

**FIELDSTONE** 

**WHITE** 

GREY MANOR

**MOCHA** 

MOUNTAIN COUNTRY

RUSTIC GREY