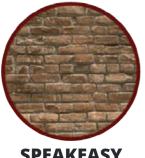

### **ST. LOUIS BRICK COLORS**

SPEAKEASY BRONZE

DP2430-2 - RECLAIMED WOOD 2'x8'