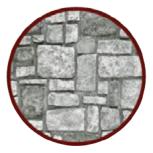

#### **STACKED STONE COLORS**

DESERT TAN

**FIELDSTONE** 

**WHITE** 

GREY MANOR

**MOCHA** 

MOUNTAIN COUNTRY

RUSTIC GREY