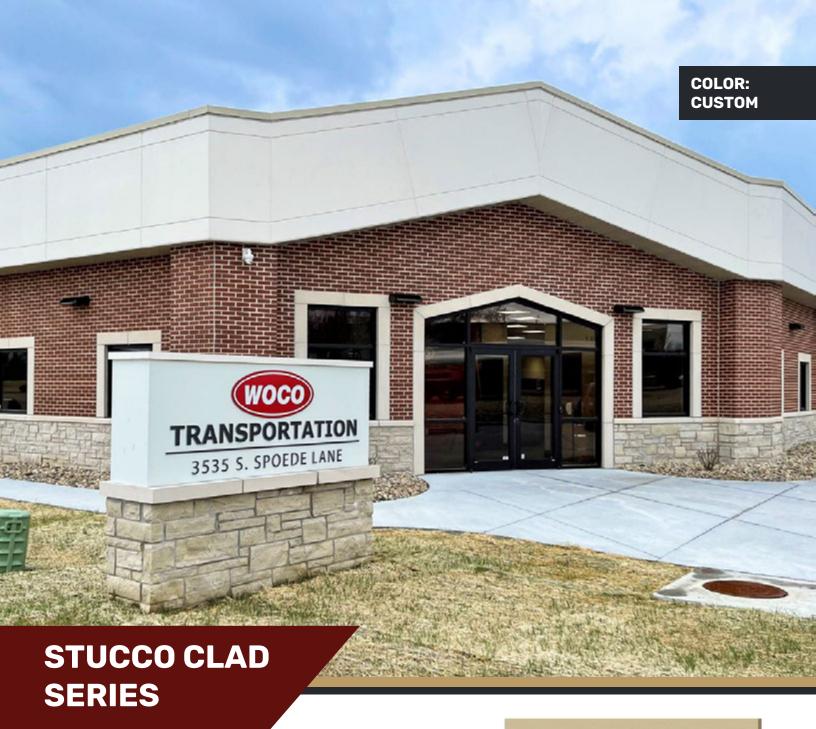

#### **RECLAIMED WOOD COLORS**

AGED DRIFTWOOD

**BROWN** 

MULTI-TONE BROWN

WESTPORT GREY

LIGHT BROWN

SC4000 - STUCCO CLAD 4'x8'

SC4002 - STUCCO CLAD 2'x8'

SC4030 - STUCCO CLAD DIAMOND 4'x8'

## **STUCCO CLAD COLORS**

DP2482 - CASTLESTONE 4'x8'