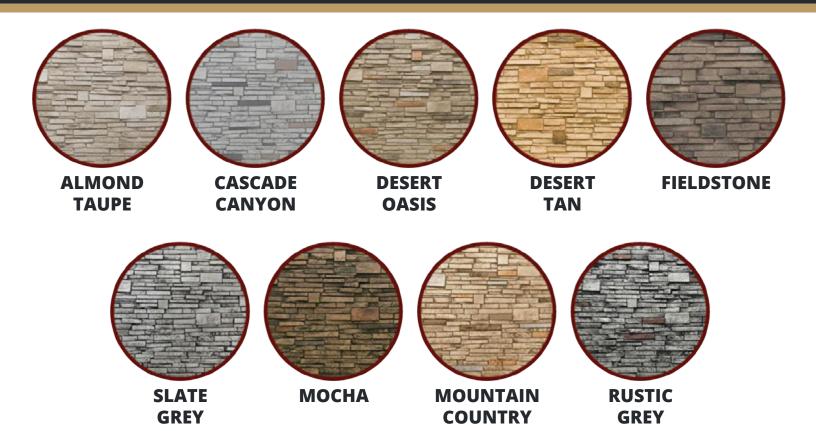

## **LEDGESTONE COLORS**

ALMOND TAUPE

**CASCADE CANYON** 

DESERT OASIS

DESERT TAN

**FIELDSTONE** 

GREY MANOR

**MOCHA** 

MOUNTAIN COUNTRY

RUSTIC GREY

**DP2475 - STACKED STONE GRANDE 4'x8'** 

**UL2625 - STACKED STONE GRANDE 2'x4'** 