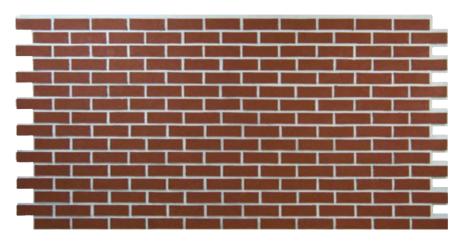

WHITE

**DP2402 - CLEAN BRICK 4'x8'** 

## **CLEAN BRICK COLORS**

**RED** 

**VELOUR** 

DP2400 - USED BRICK INTERIOR 4'x8'

DP2900 - USED BRICK EXTERIOR 4'x8'

**UL2600 - USED BRICK 2'x4'** 