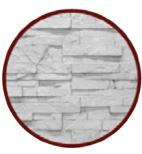

#### **STACKED STONE COLORS**

DESERT TAN

**FIELDSTONE** 

**WHITE** 

GREY MANOR

**MOCHA** 

MOUNTAIN COUNTRY

RUSTIC GREY