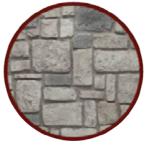

MOUNTAIN COUNTRY

RUSTIC GREY

**DP2475 - STACKED STONE GRANDE 4'x8'** 

**UL2625 - STACKED STONE GRANDE 2'x4'** 