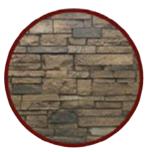

MOUNTAIN COUNTRY

RUSTIC GREY

**DP2475 - STACKED STONE GRANDE 4'x8'** 

**UL2625 - STACKED STONE GRANDE 2'x4'** 