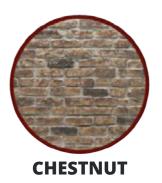

## **USED BRICK COLORS**

**CHESTNUT** 

CAPE COD

PACIFIC CREME

SEQUOIA CLAY

**WHITE** 

CHALKED WHITE

DP2470 - ST. LOUIS BRICK PANEL 4'x8'