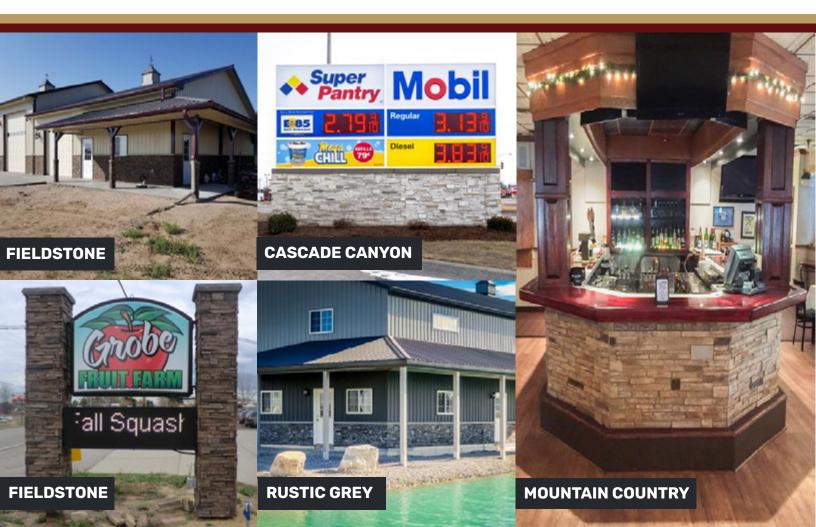

## **LEDGESTONE COLORS**

ALMOND TAUPE

**CASCADE CANYON** 

DESERT OASIS

DESERT TAN

**FIELDSTONE** 

GREY MANOR

**MOCHA** 

MOUNTAIN COUNTRY

RUSTIC GREY

**DP2475 - STACKED STONE GRANDE 4'x8'** 

**UL2625 - STACKED STONE GRANDE 2'x4'** 