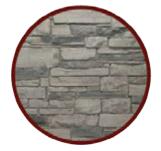

#### **STACKED STONE COLORS**

DESERT TAN

**FIELDSTONE** 

**WHITE** 

GREY MANOR

**MOCHA** 

MOUNTAIN COUNTRY

RUSTIC GREY