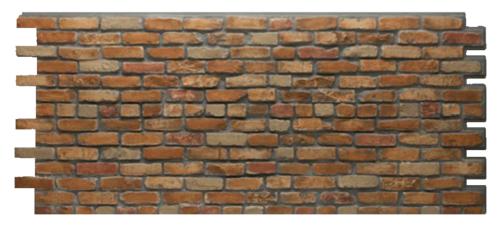

## **USED BRICK COLORS**

**CHESTNUT** 

CAPE COD

PACIFIC CREME

SEQUOIA CLAY

**WHITE** 

CHALKED WHITE

DP2470 - ST. LOUIS BRICK PANEL 4'x8'