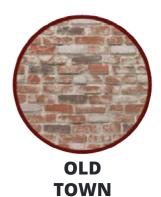

## **USED BRICK COLORS**

**CHESTNUT** 

CAPE COD

PACIFIC CREME

SEQUOIA CLAY

**WHITE** 

CHALKED WHITE

DP2470 - ST. LOUIS BRICK PANEL 4'x8'