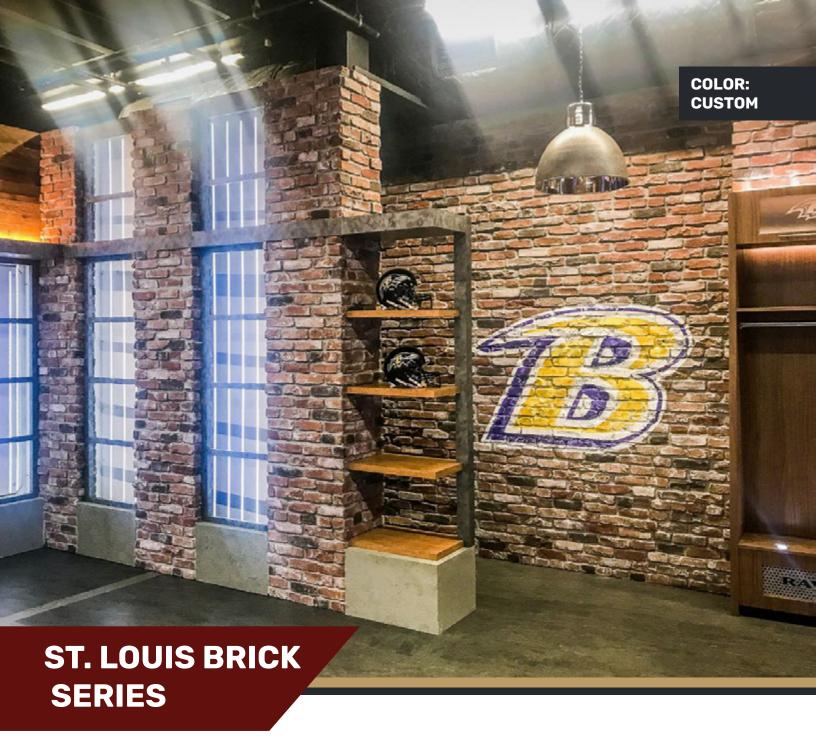

## **USED BRICK COLORS**

**CHESTNUT** 

CAPE COD

PACIFIC CREME

SEQUOIA CLAY

**WHITE** 

CHALKED WHITE

DP2470 - ST. LOUIS BRICK PANEL 4'x8'

### **ST. LOUIS BRICK COLORS**

SPEAKEASY BRONZE

DP2430-2 - RECLAIMED WOOD 2'x8'