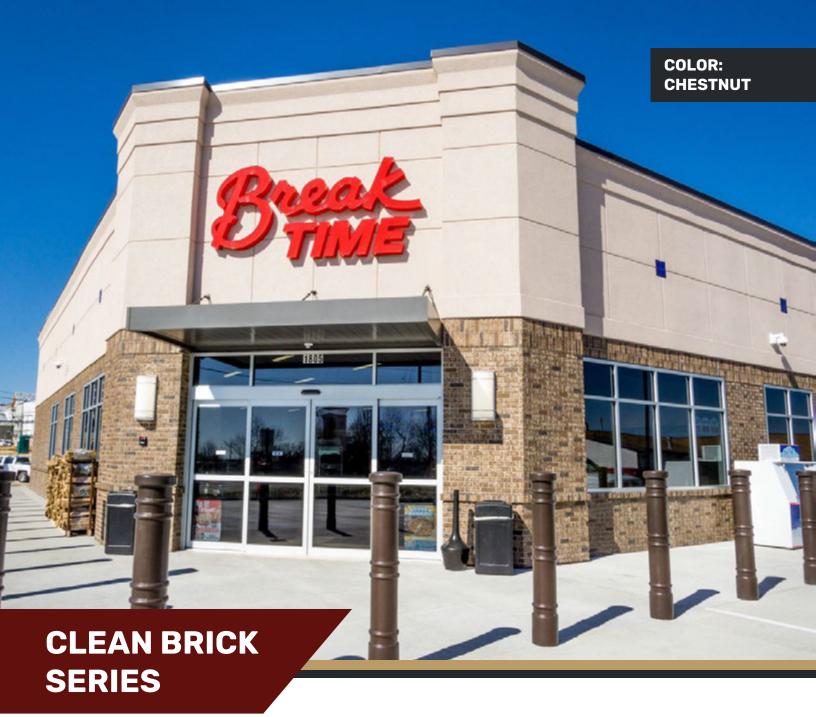

WHITE

**DP2402 - CLEAN BRICK 4'x8'** 

## **CLEAN BRICK COLORS**

**RED** 

**VELOUR** 

DP2400 - USED BRICK INTERIOR 4'x8'

DP2900 - USED BRICK EXTERIOR 4'x8'

**UL2600 - USED BRICK 2'x4'** 

## **USED BRICK COLORS**

**CHESTNUT** 

CAPE COD

PACIFIC CREME

SEQUOIA CLAY

**WHITE** 

CHALKED WHITE

DP2470 - ST. LOUIS BRICK PANEL 4'x8'