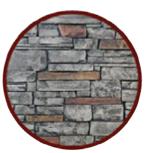

#### **STACKED STONE COLORS**

DESERT TAN

**FIELDSTONE** 

**WHITE** 

GREY MANOR

**MOCHA** 

MOUNTAIN COUNTRY

RUSTIC GREY