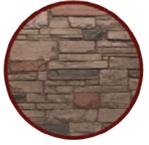

RUSTIC GREY

**DP2465 - VIRGINIA STACKED STONE 4'x8'** 

**DP2722 - VIRGINIA STACKED STONE WAINSCOT** 

#### **VIRGINIA STACKED COLORS**

DP2435 - TUSCANY 4'x8'