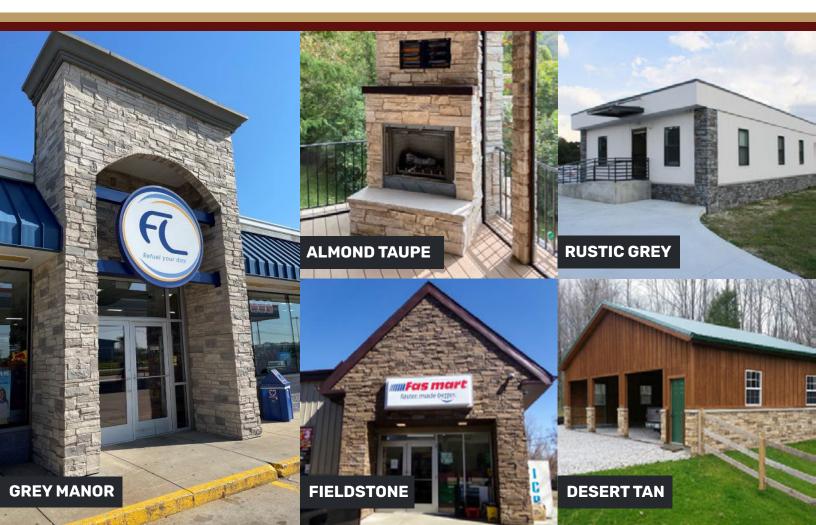

## **LEDGESTONE COLORS**

ALMOND TAUPE

**CASCADE CANYON** 

DESERT OASIS

DESERT TAN

**FIELDSTONE** 

GREY MANOR

**MOCHA** 

MOUNTAIN COUNTRY

RUSTIC GREY

**DP2475 - STACKED STONE GRANDE 4'x8'** 

**UL2625 - STACKED STONE GRANDE 2'x4'** 

#### **STACKED STONE COLORS**

DESERT TAN

**FIELDSTONE** 

**WHITE** 

GREY MANOR

**MOCHA** 

MOUNTAIN COUNTRY

RUSTIC GREY