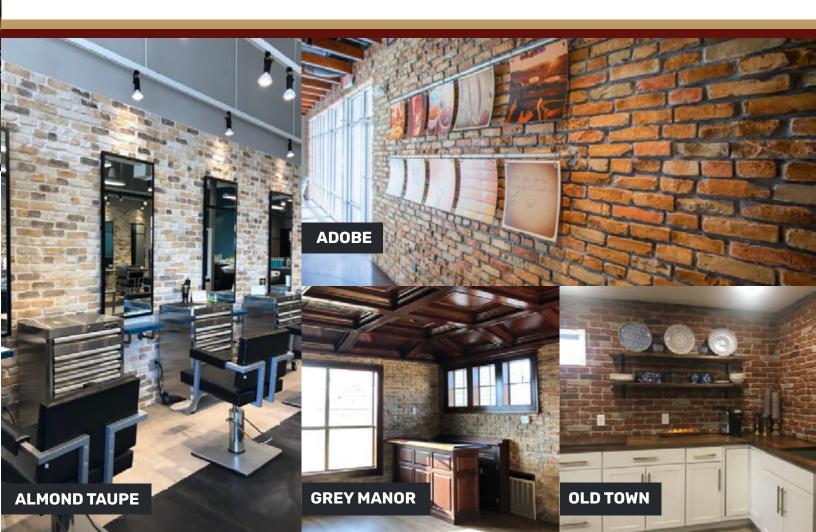

## **LEDGESTONE COLORS**

ALMOND TAUPE

**CASCADE CANYON** 

DESERT OASIS

DESERT TAN

**FIELDSTONE** 

GREY MANOR

**MOCHA** 

MOUNTAIN COUNTRY

RUSTIC GREY

**DP2475 - STACKED STONE GRANDE 4'x8'** 

**UL2625 - STACKED STONE GRANDE 2'x4'** 

#### **STACKED STONE COLORS**

DESERT TAN

**FIELDSTONE** 

**WHITE** 

GREY MANOR

**MOCHA** 

MOUNTAIN COUNTRY

RUSTIC GREY