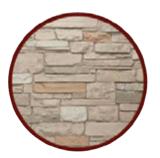

RUSTIC GREY

**DP2465 - VIRGINIA STACKED STONE 4'x8'** 

**DP2722 - VIRGINIA STACKED STONE WAINSCOT** 

#### **VIRGINIA STACKED COLORS**

DP2435 - TUSCANY 4'x8'