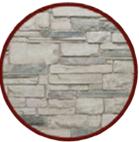

#### **STACKED STONE COLORS**

DESERT TAN

**FIELDSTONE** 

**WHITE** 

GREY MANOR

**MOCHA** 

MOUNTAIN COUNTRY

RUSTIC GREY