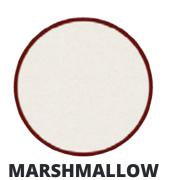

## **USED BRICK COLORS**

**CHESTNUT** 

CAPE COD

PACIFIC CREME

SEQUOIA CLAY

**WHITE** 

CHALKED WHITE

DP2470 - ST. LOUIS BRICK PANEL 4'x8'