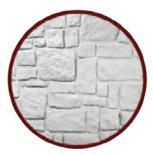

#### **STACKED STONE COLORS**

DESERT TAN

**FIELDSTONE** 

**WHITE** 

GREY MANOR

**MOCHA** 

MOUNTAIN COUNTRY

RUSTIC GREY