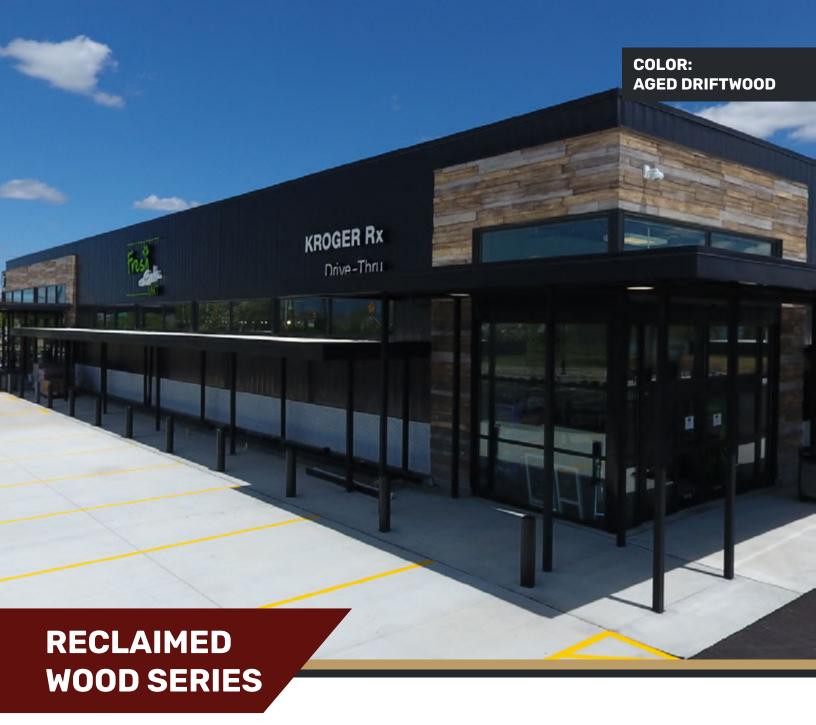

#### **RECLAIMED WOOD COLORS**

AGED DRIFTWOOD

**BROWN** 

MULTI-TONE BROWN

WESTPORT GREY

LIGHT BROWN

SC4000 - STUCCO CLAD 4'x8'

SC4002 - STUCCO CLAD 2'x8'