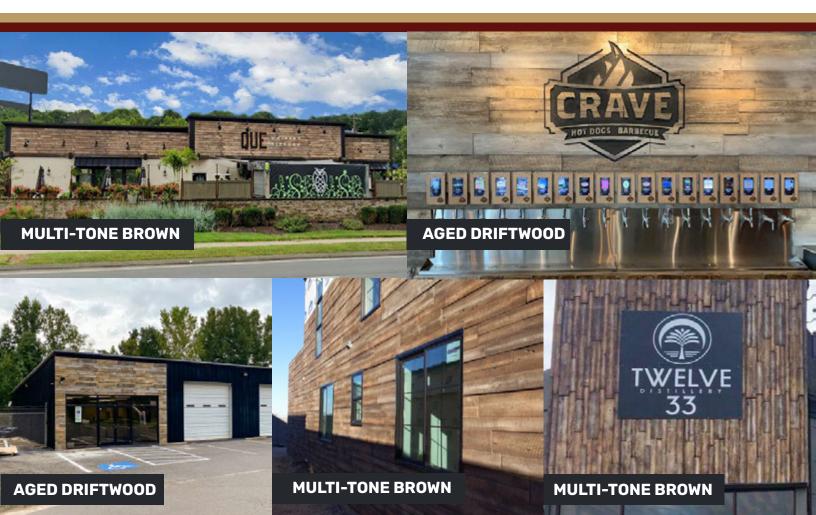

#### **RECLAIMED WOOD COLORS**

AGED DRIFTWOOD

**BROWN** 

MULTI-TONE BROWN

WESTPORT GREY

LIGHT BROWN

SC4000 - STUCCO CLAD 4'x8'

SC4002 - STUCCO CLAD 2'x8'