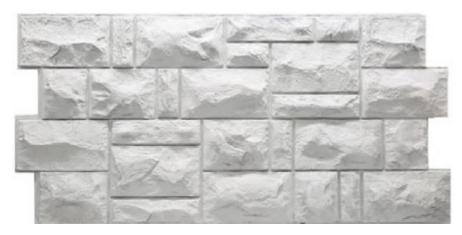

Y MANOR



**MOCHA** 



MOUNTAIN COUNTRY



SLATE GREY



WHITE







**DP2402 - CLEAN BRICK 4'x8'** 

## **CLEAN BRICK COLORS**

**RED** 

**VELOUR** 









DP2400 - USED BRICK INTERIOR 4'x8'



DP2900 - USED BRICK EXTERIOR 4'x8'







**UL2600 - USED BRICK 2'x4'** 

## **USED BRICK COLORS**







**CHESTNUT** 



CAPE COD



PACIFIC CREME



SEQUOIA CLAY



**WHITE** 



CHALKED WHITE







DP2470 - ST. LOUIS BRICK PANEL 4'x8'

### **ST. LOUIS BRICK COLORS**













SPEAKEASY BRONZE







DP2430-2 - RECLAIMED WOOD 2'x8'

#### **RECLAIMED WOOD COLORS**



AGED DRIFTWOOD



**BROWN** 



MULTI-TONE BROWN



WESTPORT GREY



LIGHT BROWN







SC4000 - STUCCO CLAD 4'x8'



SC4002 - STUCCO CLAD 2'x8'



SC4030 - STUCCO CLAD DIAMOND 4'x8'

## **STUCCO CLAD COLORS**















DP2482 - CASTLESTONE 4'x8'

# **CASTLESTONE COLORS**







## KING BRICK COLORS



**DP2482 - KING BRICK 2'x8'** 





**MERLOT** 

**CHESTNUT** 





#### **CUSTOM COLORS**

Don't see a particular color you are looking for to match your panel texture?

Customize your faux panel of choice with a certain color style! See the Sherwin-Williams color chart for the full range of colors you can achieve for your particular panel!

#### **COLOR MATCHING**

Have an existing color you want us to replicate and match? We can do that!

With our years of experience and expert team of designers, we can customize and color match any existing color you may have for your project.

#### **DESIGN & COLOR**

Need Design & Color Assistance?

Provide us with your plans or pictures, and we can provide a unique