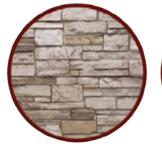

MOUNTAIN COUNTRY

RUSTIC GREY

**DP2475 - STACKED STONE GRANDE 4'x8'** 

**UL2625 - STACKED STONE GRANDE 2'x4'** 

#### **STACKED STONE COLORS**

DESERT TAN

**FIELDSTONE** 

**WHITE** 

GREY MANOR

**MOCHA** 

MOUNTAIN COUNTRY

RUSTIC GREY