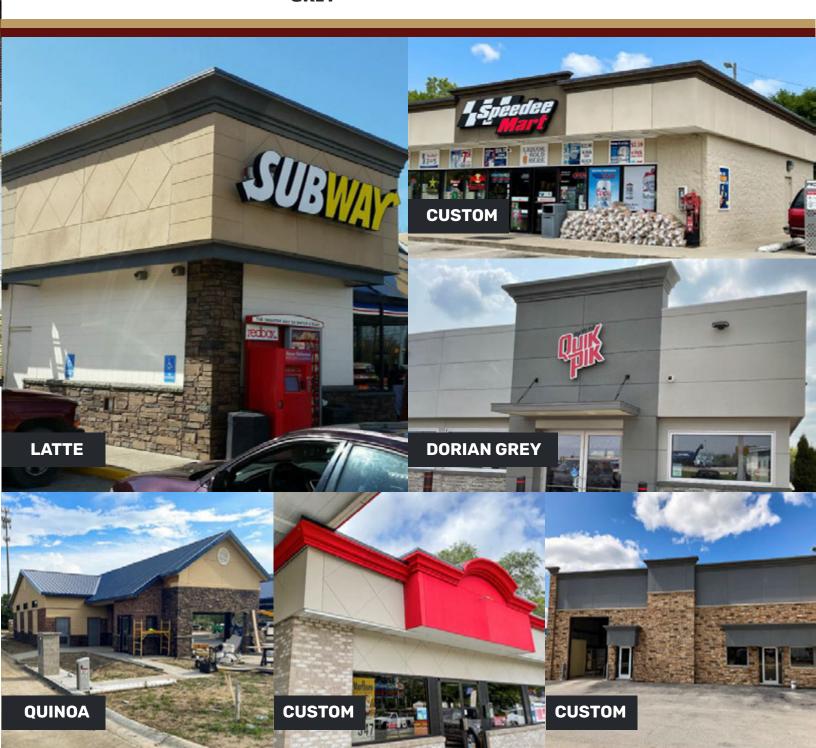

#### **CUSTOM COLORS**

Don't see a particular color you are looking for to match your panel texture?

Customize your faux panel of choice with a certain color style! See the Sherwin-Williams color chart for the full range of colors you can achieve for your particular panel!