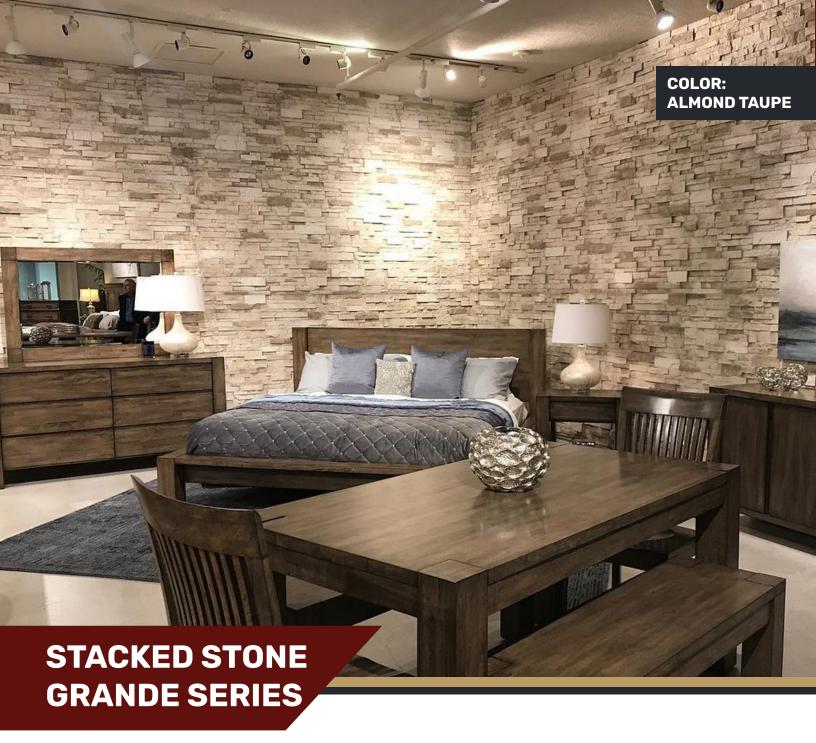

MOUNTAIN COUNTRY

RUSTIC GREY

**DP2475 - STACKED STONE GRANDE 4'x8'** 

**UL2625 - STACKED STONE GRANDE 2'x4'** 

#### **STACKED STONE COLORS**

DESERT TAN

**FIELDSTONE** 

**WHITE** 

GREY MANOR

**MOCHA** 

MOUNTAIN COUNTRY

RUSTIC GREY