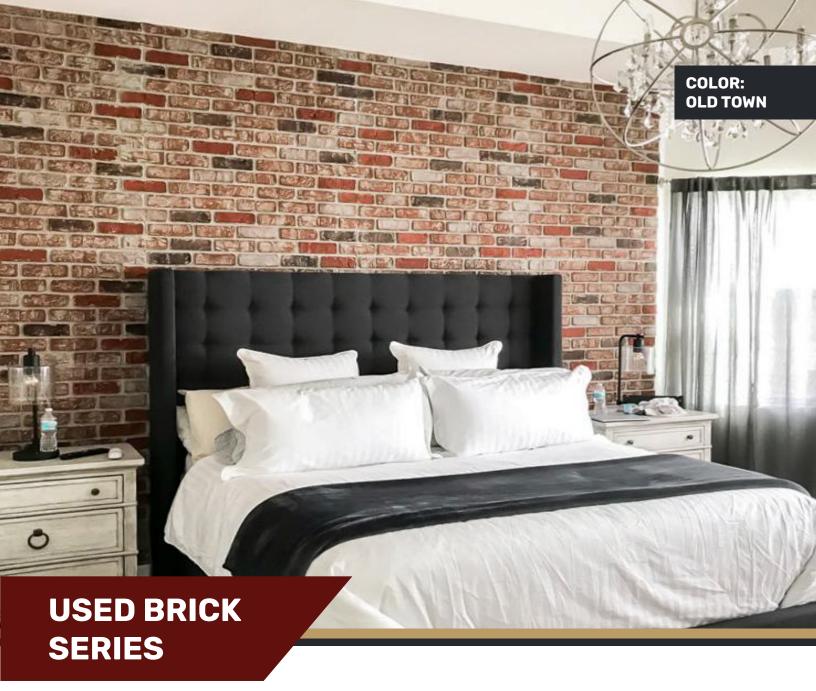

## **USED BRICK COLORS**

**CHESTNUT** 

CAPE COD

PACIFIC CREME

SEQUOIA CLAY

**WHITE** 

CHALKED WHITE

DP2470 - ST. LOUIS BRICK PANEL 4'x8'