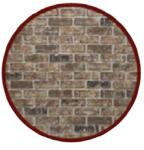

## **USED BRICK COLORS**

**CHESTNUT** 

CAPE COD

PACIFIC CREME

SEQUOIA CLAY

**WHITE** 

CHALKED WHITE

DP2470 - ST. LOUIS BRICK PANEL 4'x8'