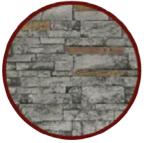

#### **STACKED STONE COLORS**

DESERT TAN

**FIELDSTONE** 

**WHITE** 

GREY MANOR

**MOCHA** 

MOUNTAIN COUNTRY

RUSTIC GREY

RUSTIC GREY

**DP2465 - VIRGINIA STACKED STONE 4'x8'** 

**DP2722 - VIRGINIA STACKED STONE WAINSCOT** 