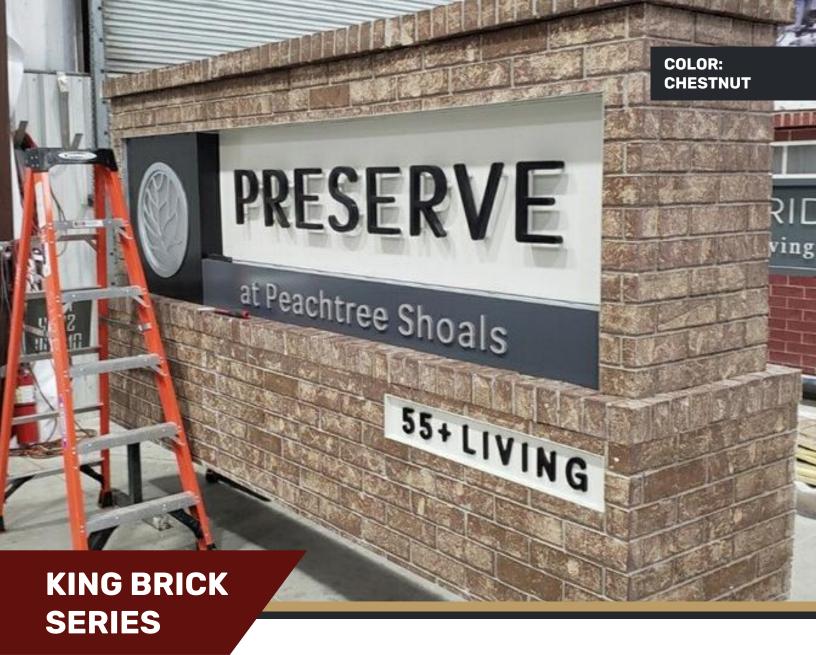

## KING BRICK COLORS

**DP2482 - KING BRICK 2'x8'** 

**MERLOT** 

**CHESTNUT** 