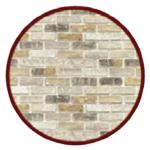

## **USED BRICK COLORS**

**CHESTNUT** 

CAPE COD

PACIFIC CREME

SEQUOIA CLAY

**WHITE** 

CHALKED WHITE

DP2470 - ST. LOUIS BRICK PANEL 4'x8'