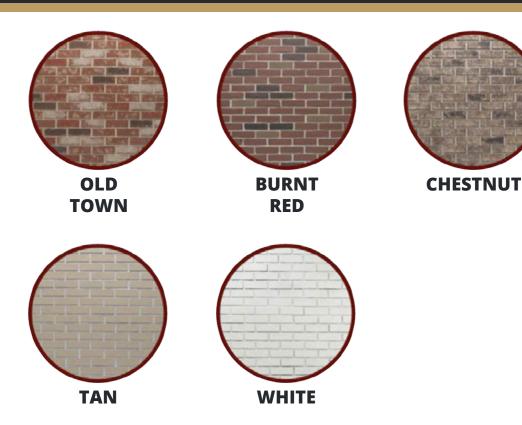

## **CLEAN BRICK COLORS**

**RED** 

**VELOUR** 

DP2400 - USED BRICK INTERIOR 4'x8'

DP2900 - USED BRICK EXTERIOR 4'x8'

**UL2600 - USED BRICK 2'x4'** 

## **USED BRICK COLORS**

**CHESTNUT** 

CAPE COD

PACIFIC CREME

SEQUOIA CLAY

**WHITE** 

CHALKED WHITE

DP2470 - ST. LOUIS BRICK PANEL 4'x8'