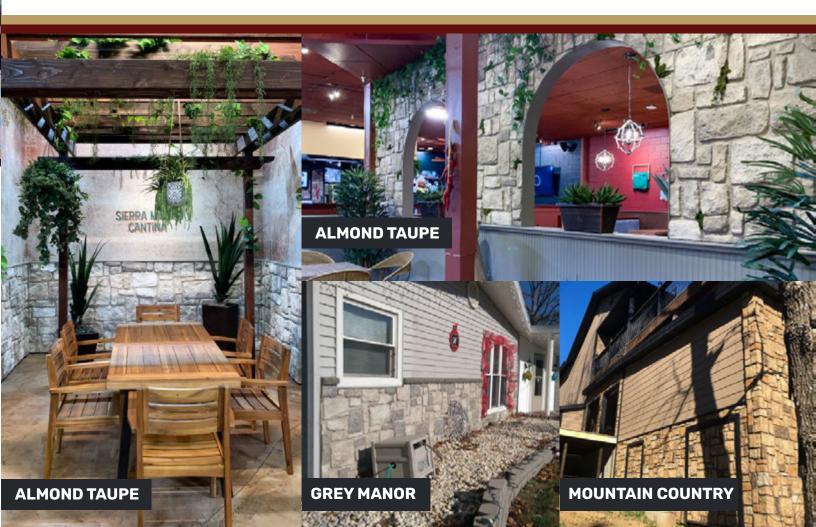

## **LEDGESTONE COLORS**

ALMOND TAUPE

**CASCADE CANYON** 

DESERT OASIS

DESERT TAN

**FIELDSTONE** 

GREY MANOR

**MOCHA** 

MOUNTAIN COUNTRY

RUSTIC GREY

**DP2475 - STACKED STONE GRANDE 4'x8'** 

**UL2625 - STACKED STONE GRANDE 2'x4'** 

#### **STACKED STONE COLORS**

DESERT TAN

**FIELDSTONE** 

**WHITE** 

GREY MANOR

**MOCHA** 

MOUNTAIN COUNTRY

RUSTIC GREY

### **TUSCANY COLORS**

ALMOND TAUPE

DESERT TAN

**FIELDSTONE** 

GREY MANOR

**MOCHA** 

MOUNTAIN COUNTRY

SLATE GREY