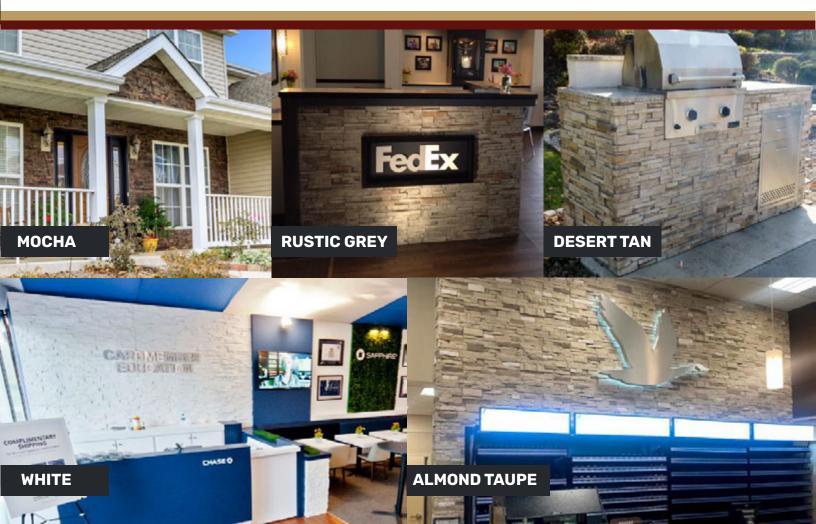

## **LEDGESTONE COLORS**

ALMOND TAUPE

**CASCADE CANYON** 

DESERT OASIS

DESERT TAN

**FIELDSTONE** 

GREY MANOR

**MOCHA** 

MOUNTAIN COUNTRY

RUSTIC GREY

**DP2475 - STACKED STONE GRANDE 4'x8'** 

**UL2625 - STACKED STONE GRANDE 2'x4'** 

#### **STACKED STONE COLORS**

DESERT TAN

**FIELDSTONE** 

**WHITE** 

GREY MANOR

**MOCHA** 

MOUNTAIN COUNTRY

RUSTIC GREY