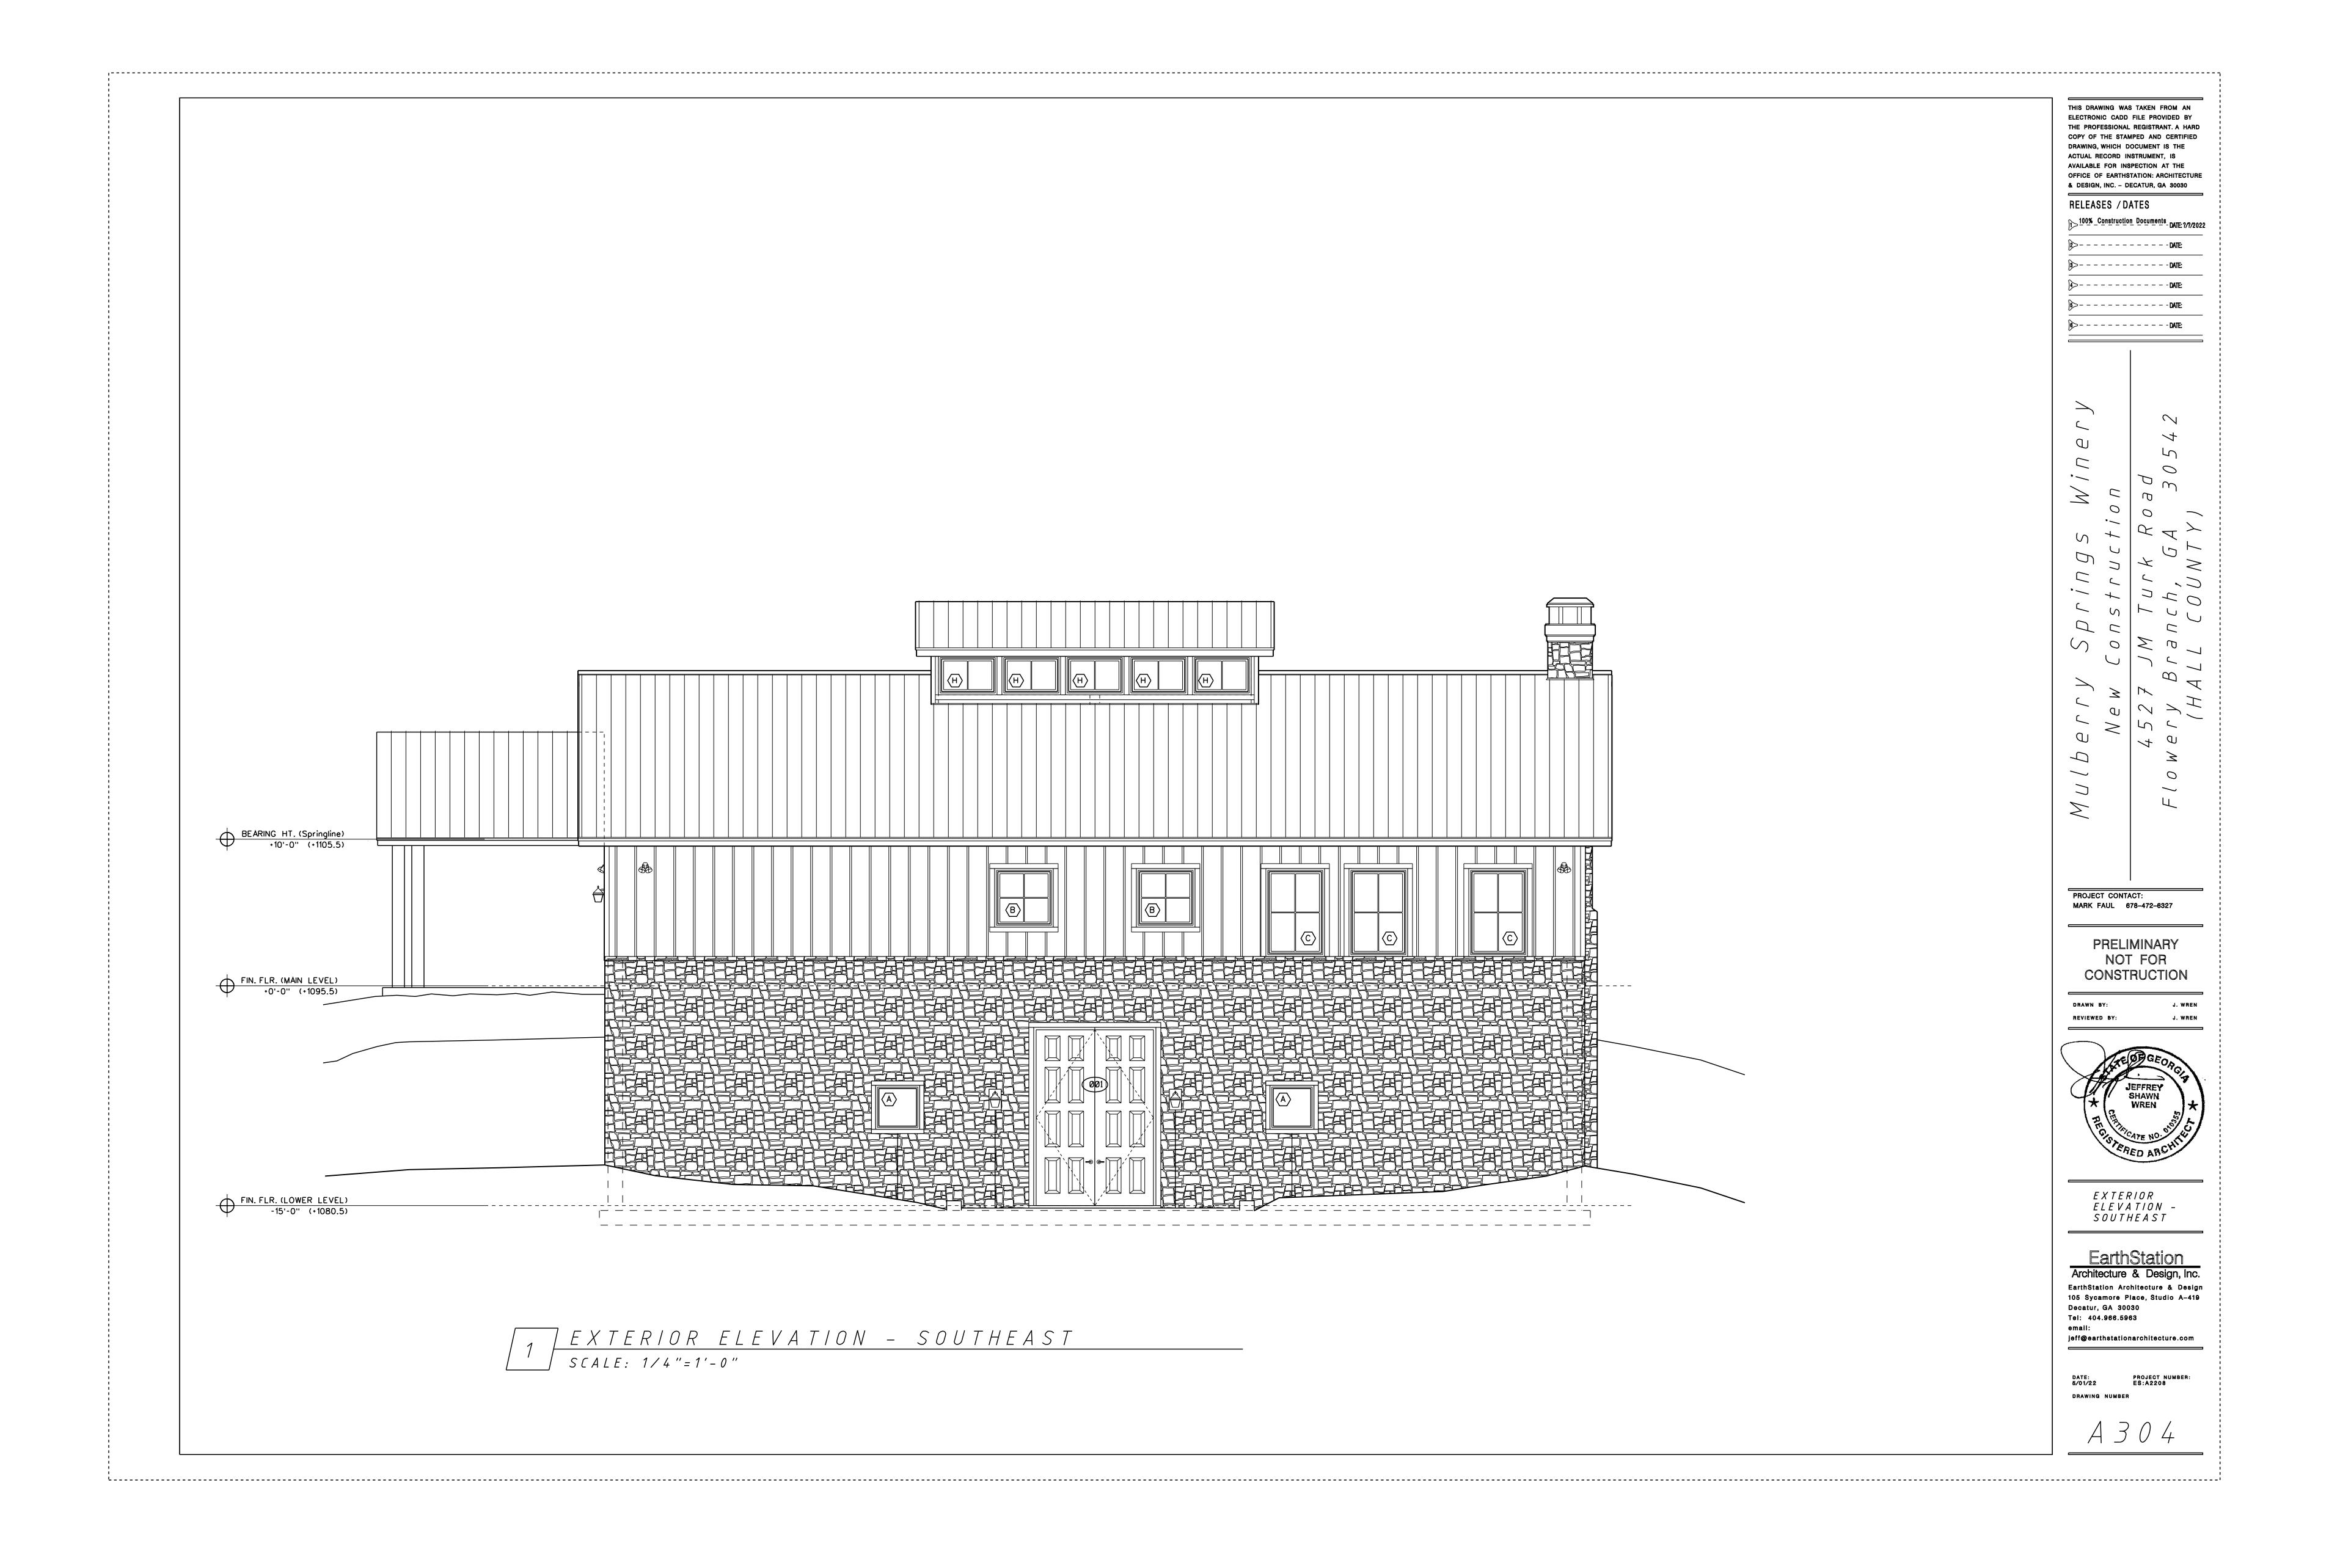

DRAWN BY: REVIEWED BY:

EXTERIOR ELEVATION -SOUTHWEST

105 Sycamore Place, Studio A-419 Decatur, GA 30030 Tel: 404.966.5963 jeff@earthstationarchitecture.com

DRAWING NUMBER