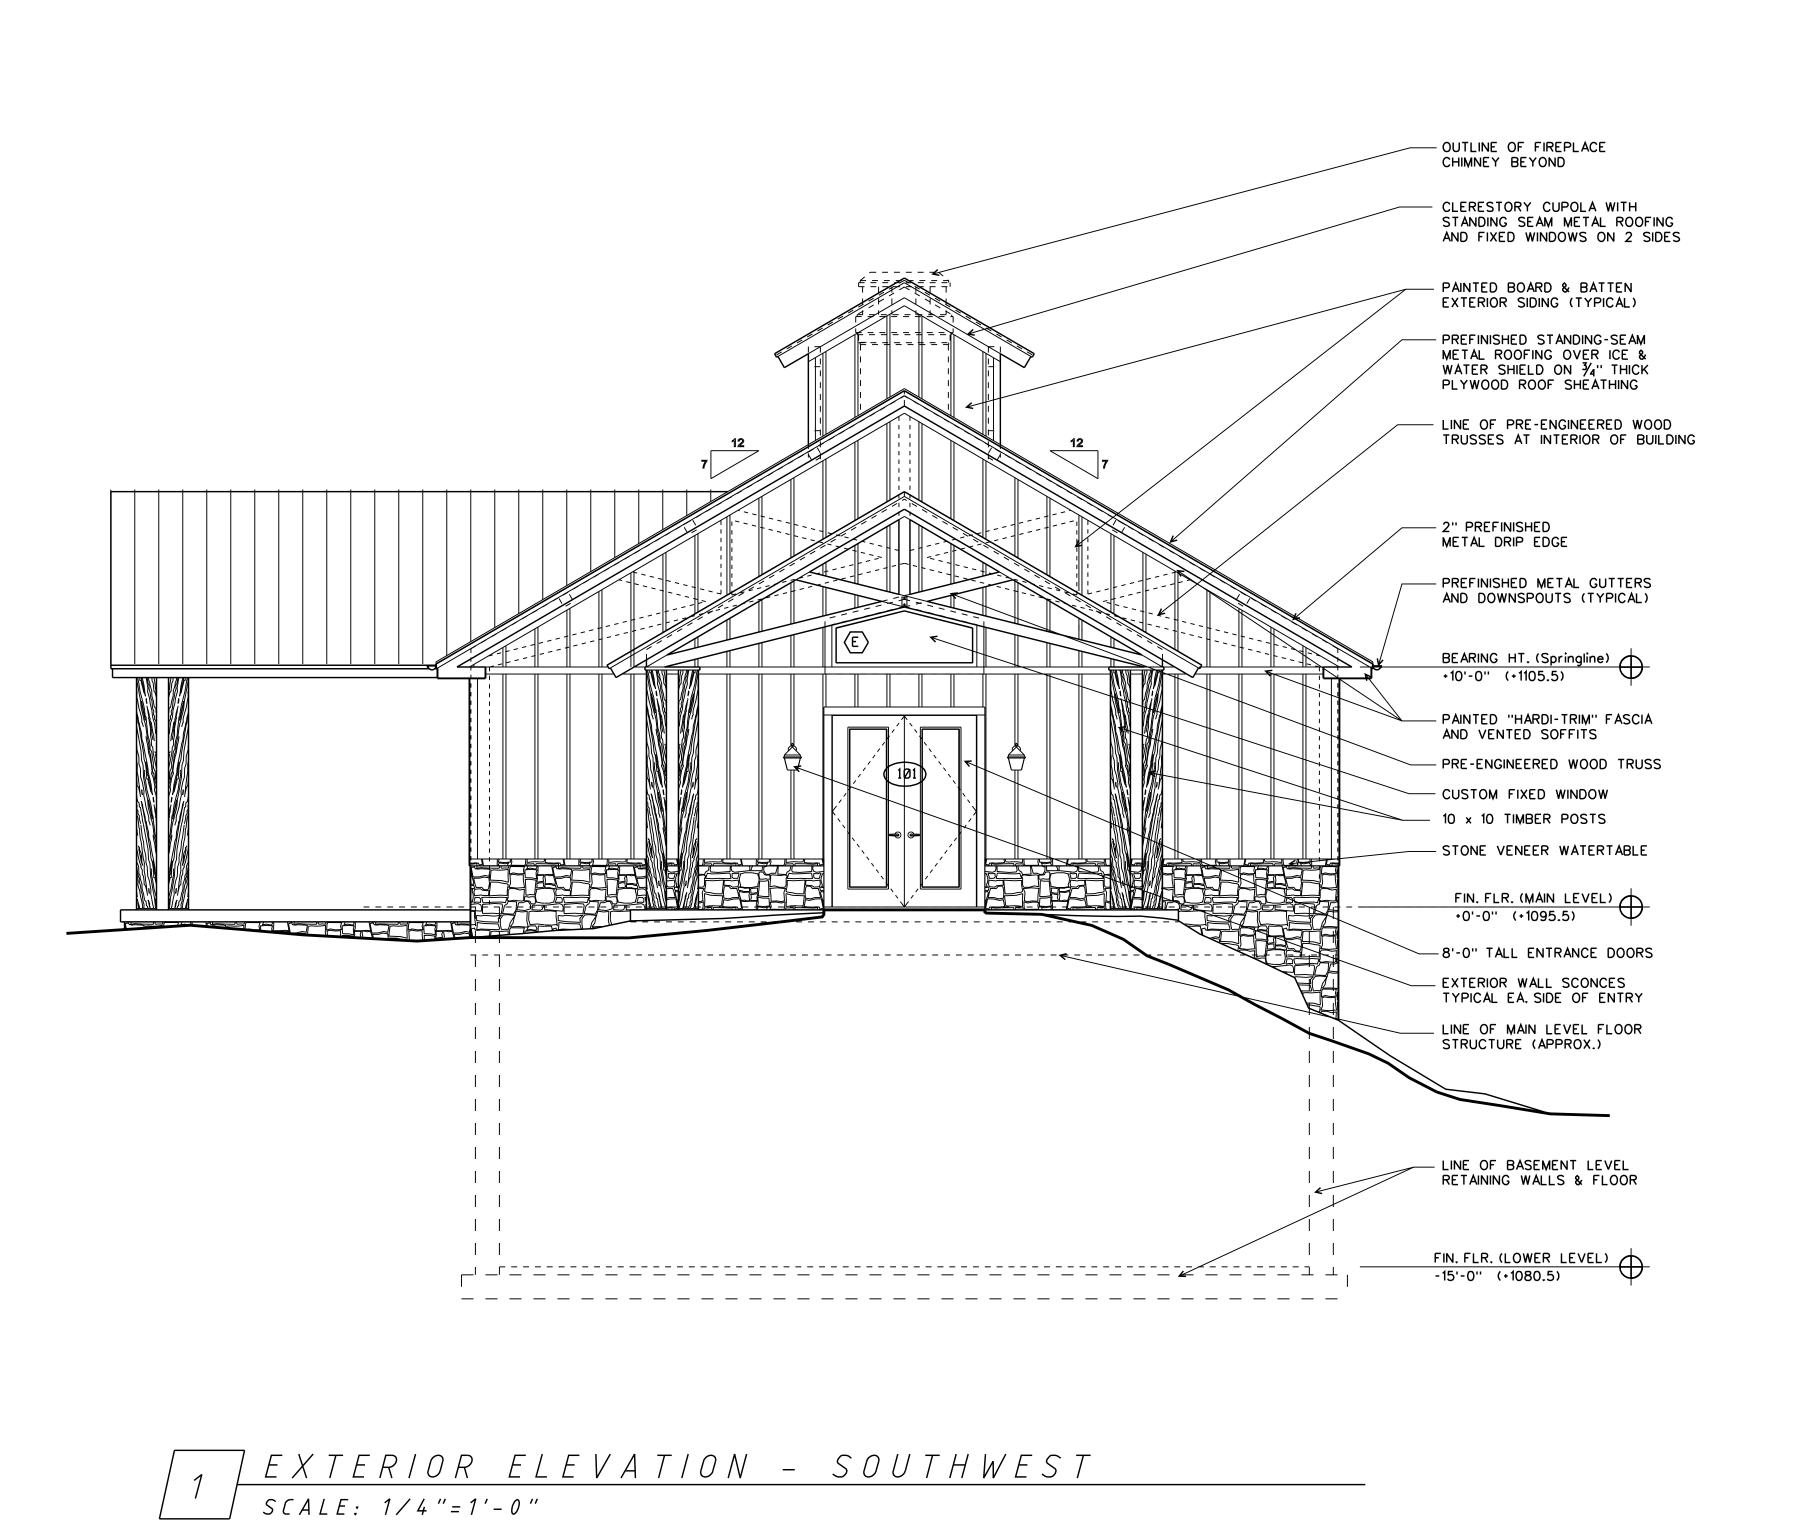

DRAWN BY: REVIEWED BY:

EXTERIOR ELEVATION -SOUTHWEST

105 Sycamore Place, Studio A-419 Decatur, GA 30030 Tel: 404.966.5963 jeff@earthstationarchitecture.com

DRAWING NUMBER