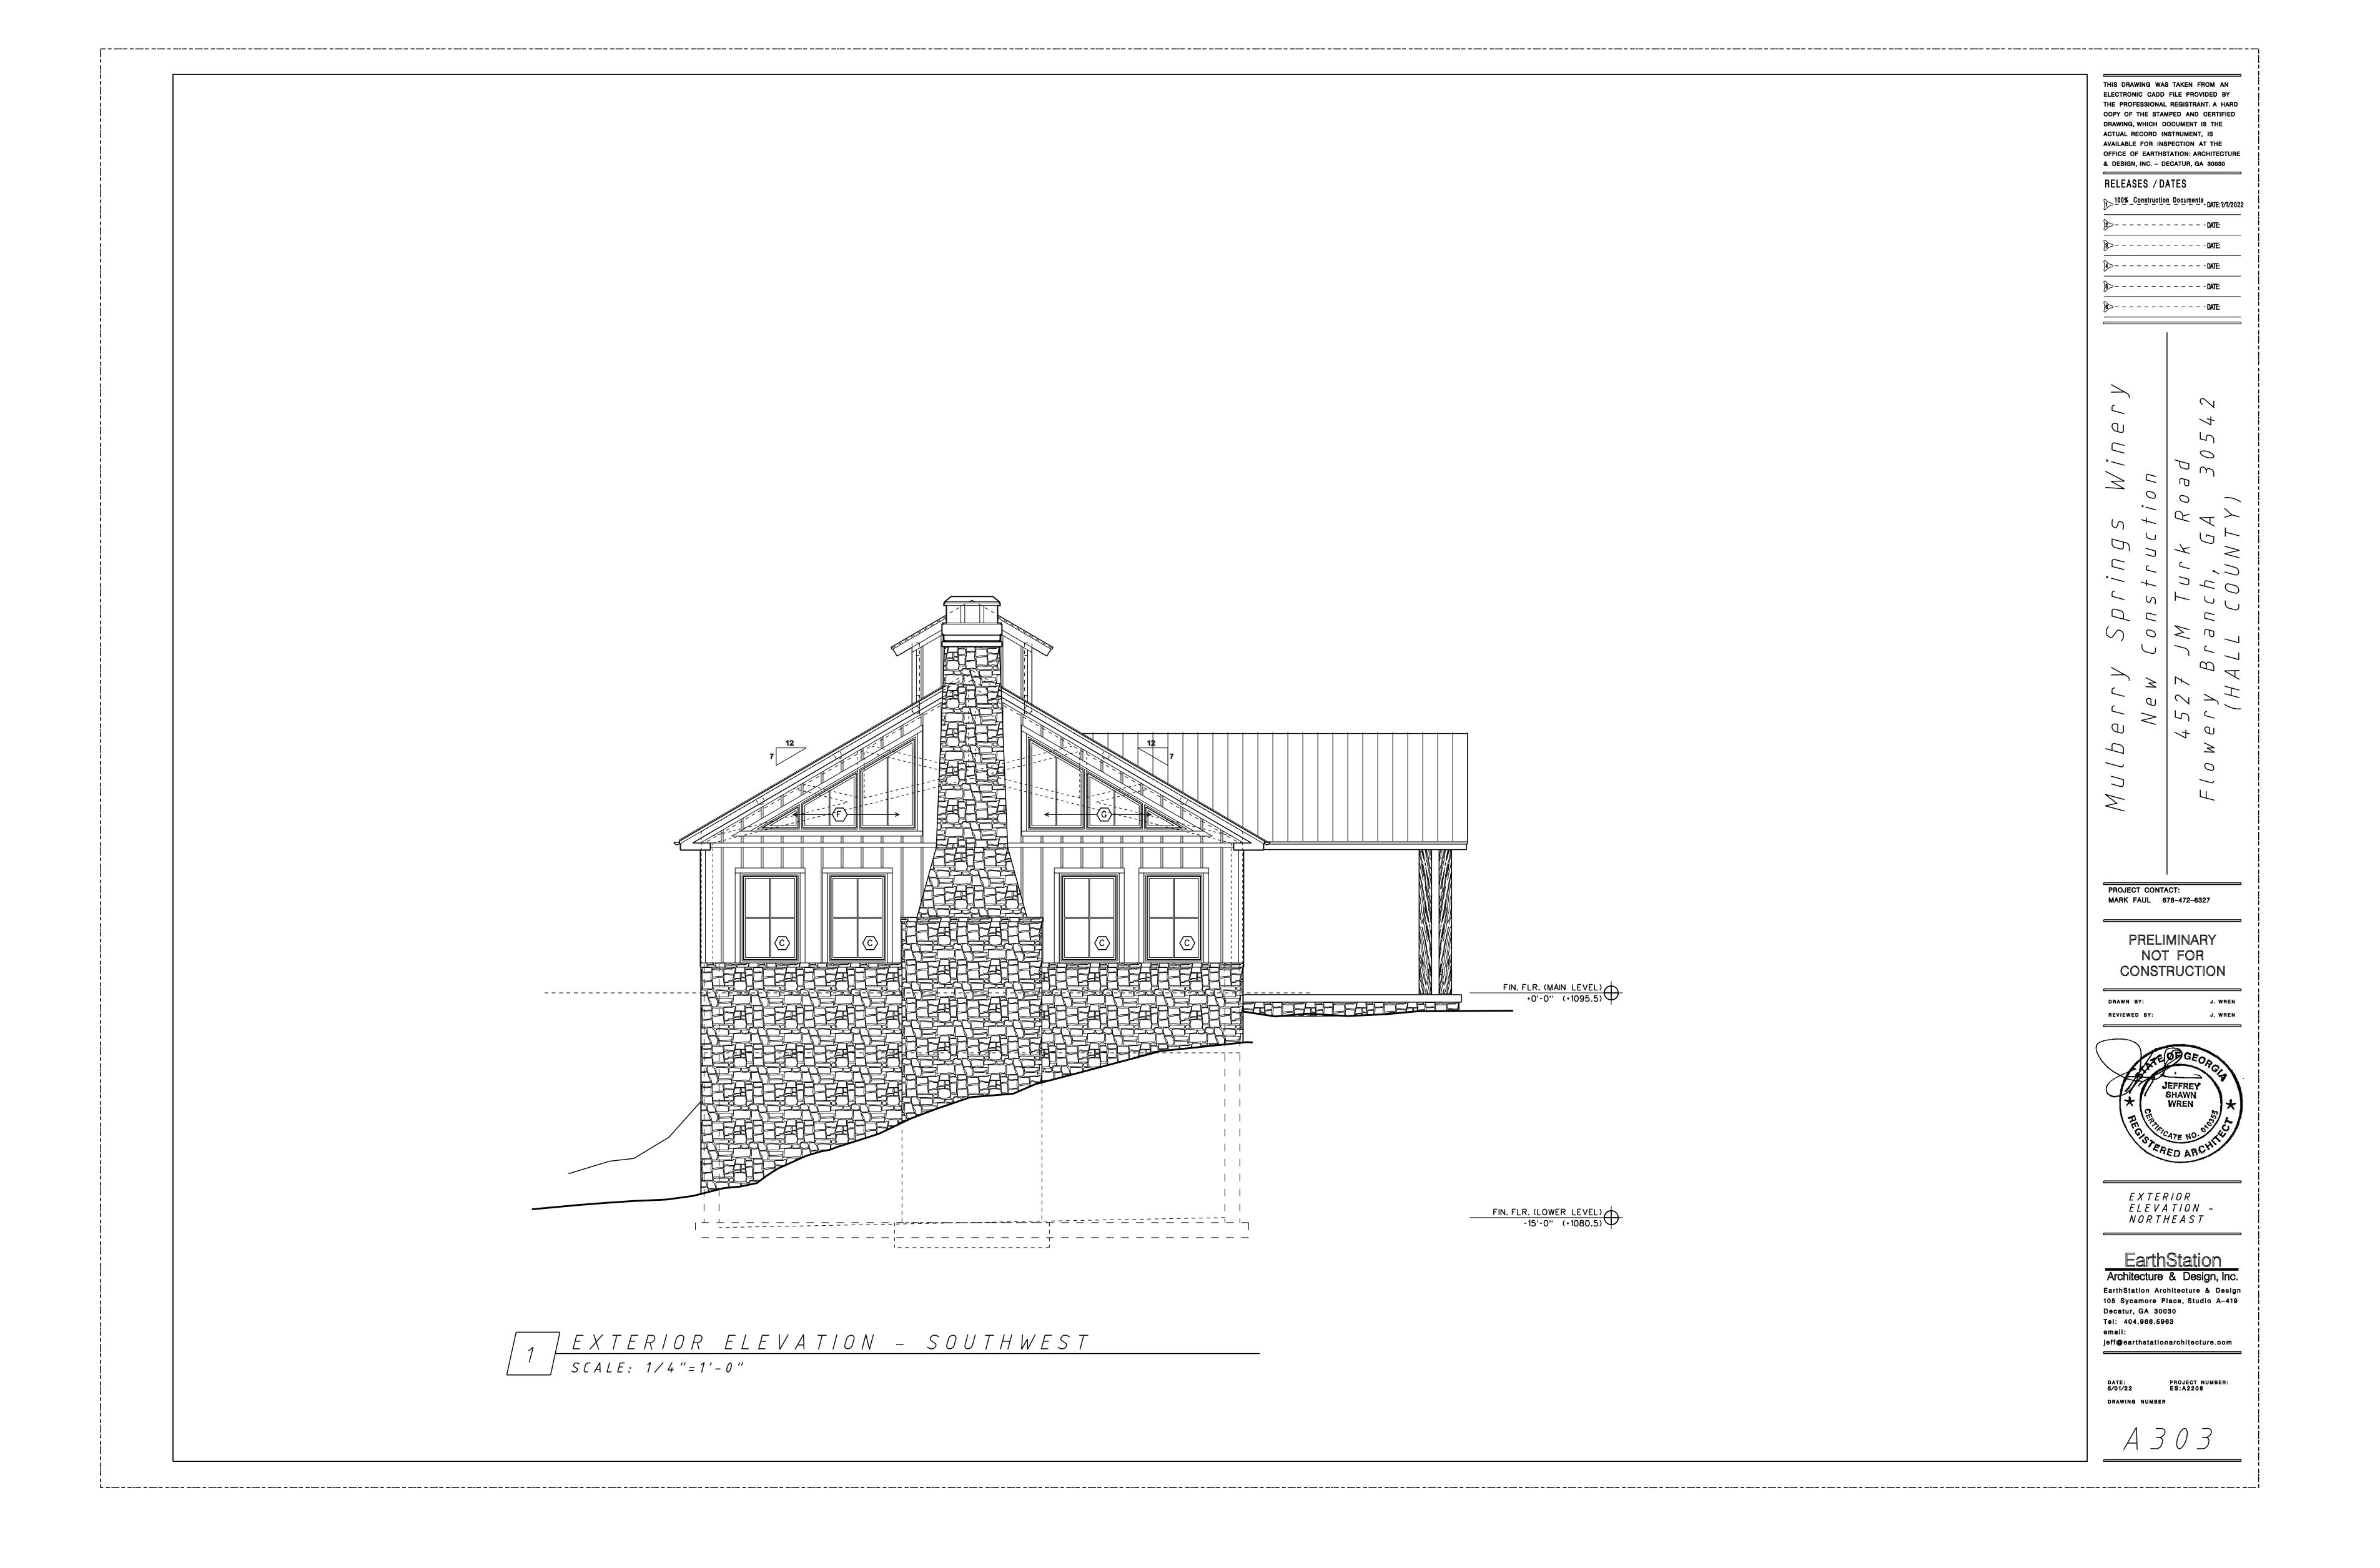

DRAWN BY: REVIEWED BY:

EXTERIOR ELEVATION -SOUTHWEST

105 Sycamore Place, Studio A-419 Decatur, GA 30030 Tel: 404.966.5963 jeff@earthstationarchitecture.com

DRAWING NUMBER