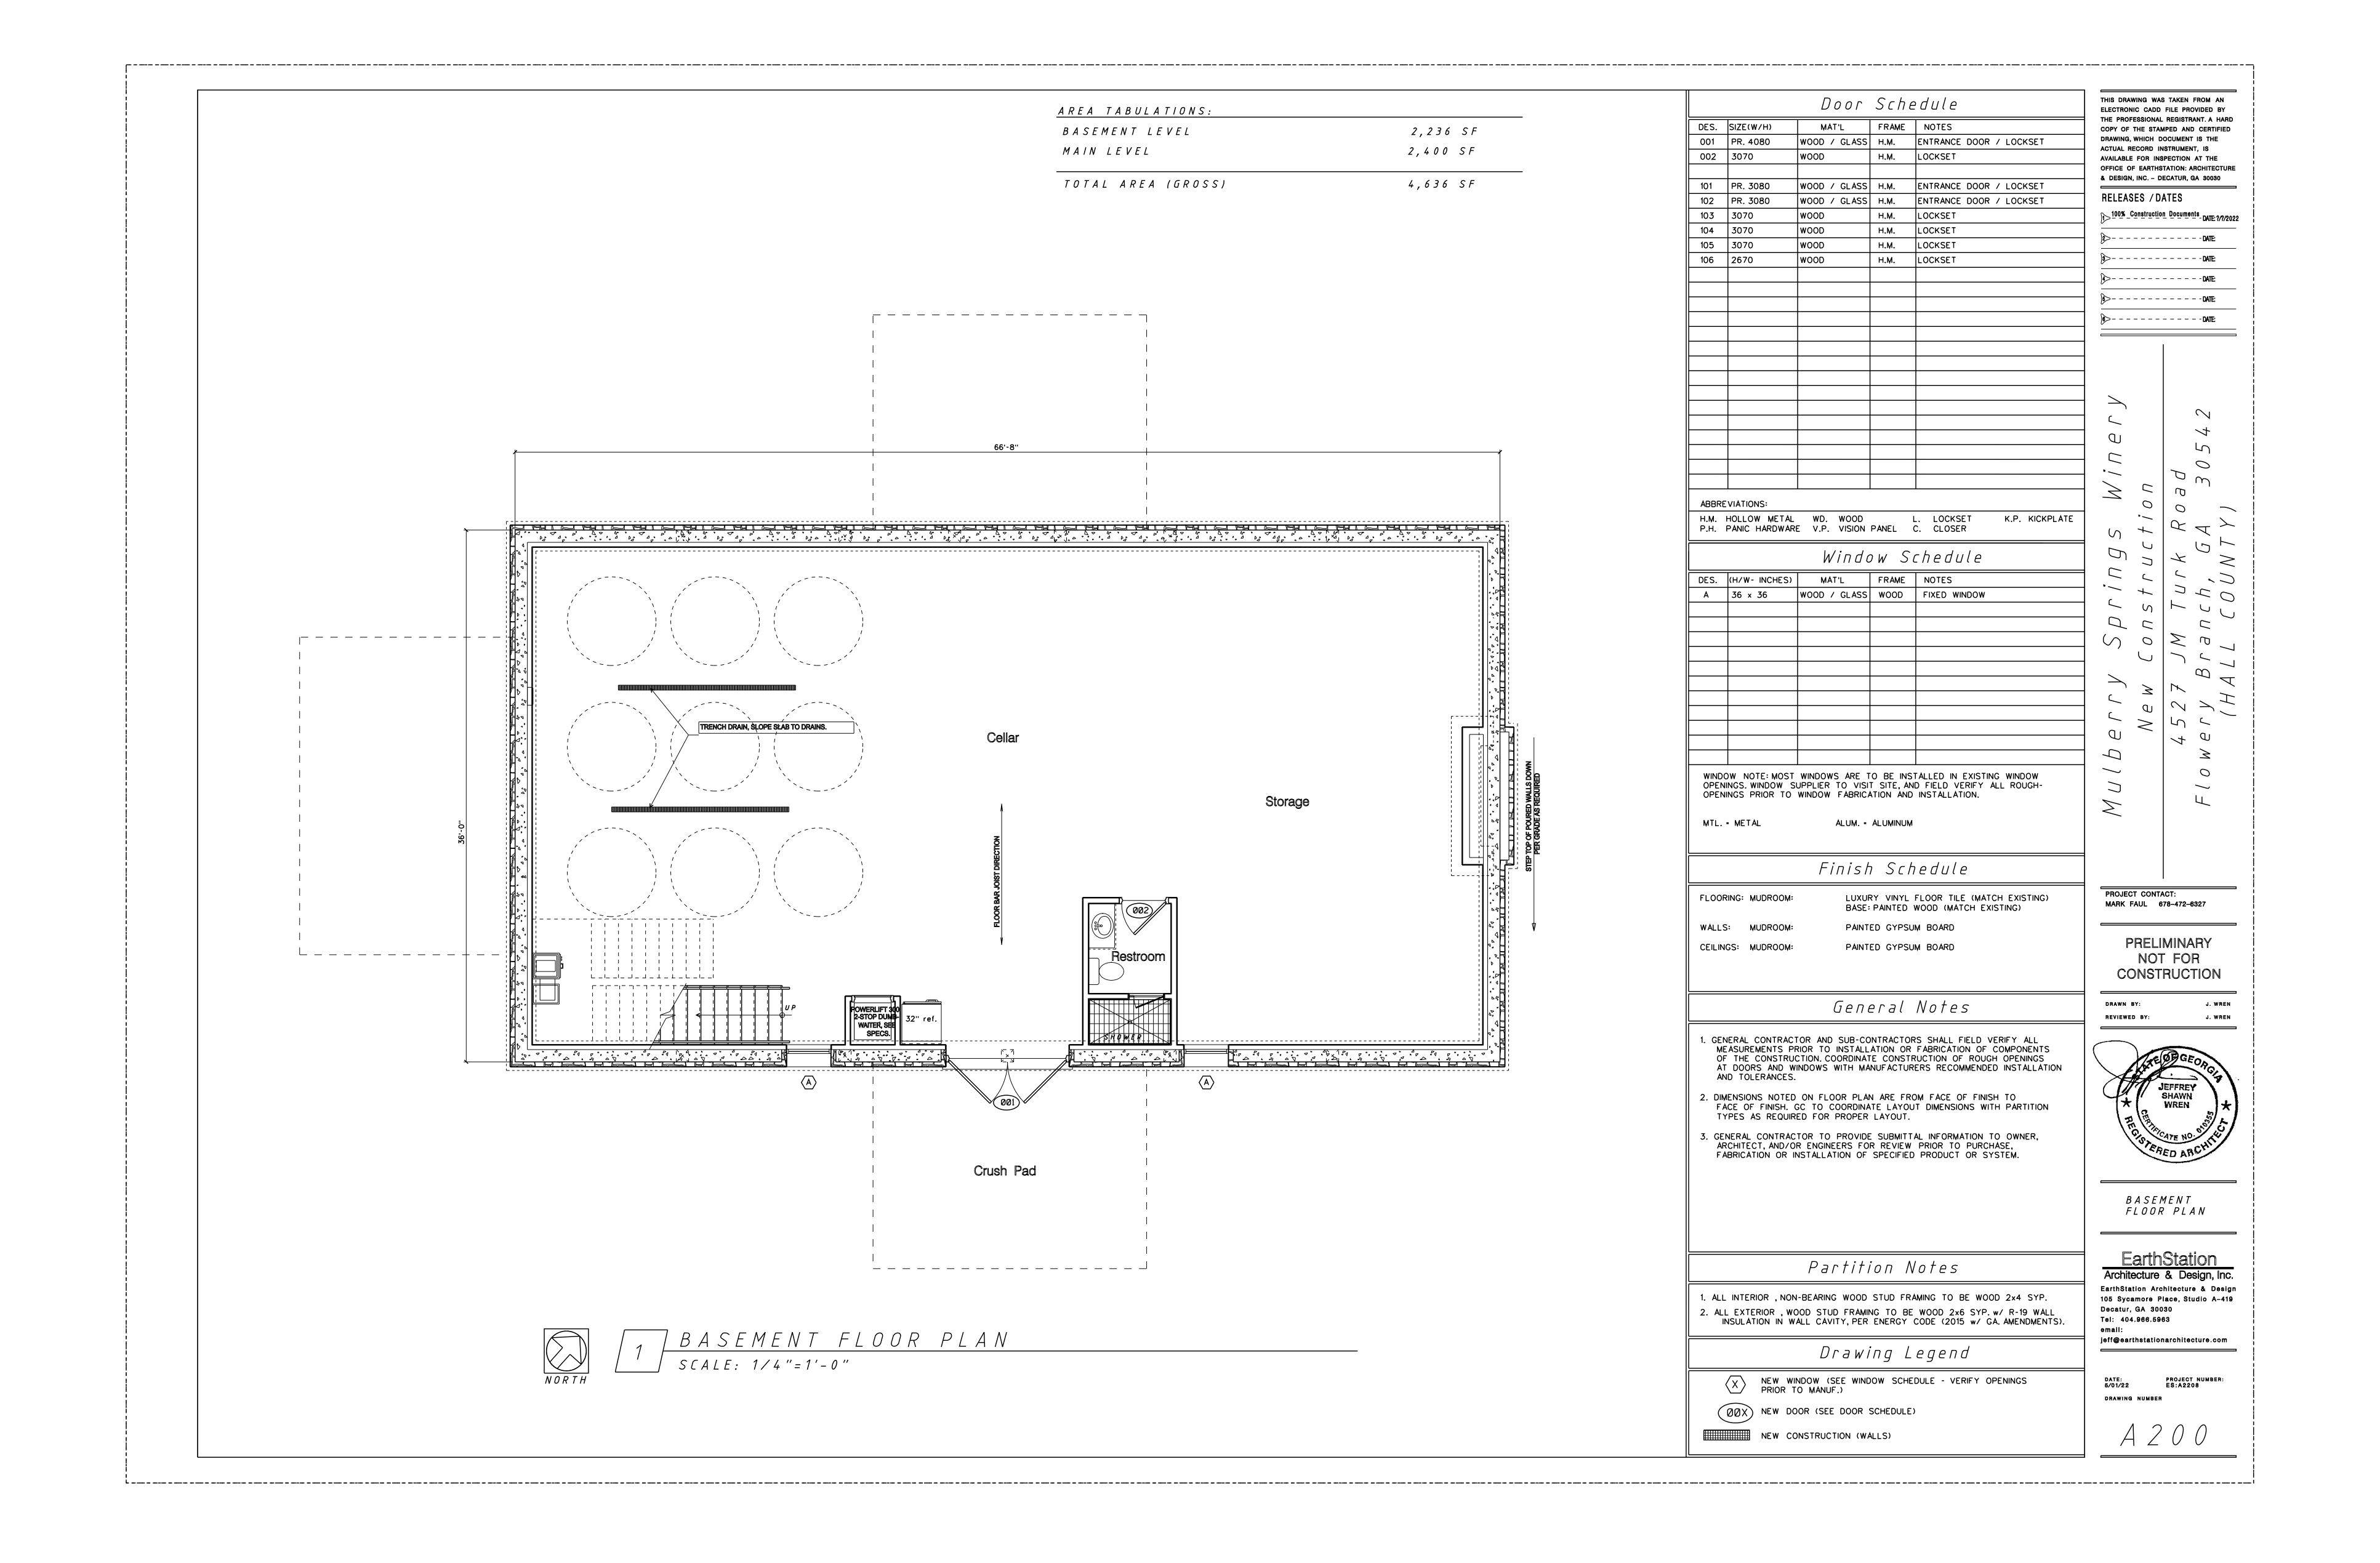

THIS DRAWING WAS TAKEN FROM AN ELECTRONIC CADD FILE PROVIDED BY THE PROFESSIONAL REGISTRANT. A HARD COPY OF THE STAMPED AND CERTIFIED DRAWING, WHICH DOCUMENT IS THE ACTUAL RECORD INSTRUMENT, IS AVAILABLE FOR INSPECTION AT THE OFFICE OF EARTHSTATION: ARCHITECTURE & DESIGN, INC. - DECATUR, GA 30030

RELEASES / DATES

2>----DATE: 3>----DATE:

**♦** - - - - - - - - - - - DATE:

5 - - - - - - - - - - - DATE:

**6** − − − − − − − − − − DATE:

0 D 9

PROJECT CONTACT: MARK FAUL 678-472-6327

> **PRELIMINARY** NOT FOR CONSTRUCTION

DRAWN BY: REVIEWED BY:



EXTERIOR ELEVATION -SOUTHWEST

105 Sycamore Place, Studio A-419 Decatur, GA 30030 Tel: 404.966.5963 jeff@earthstationarchitecture.com

DRAWING NUMBER