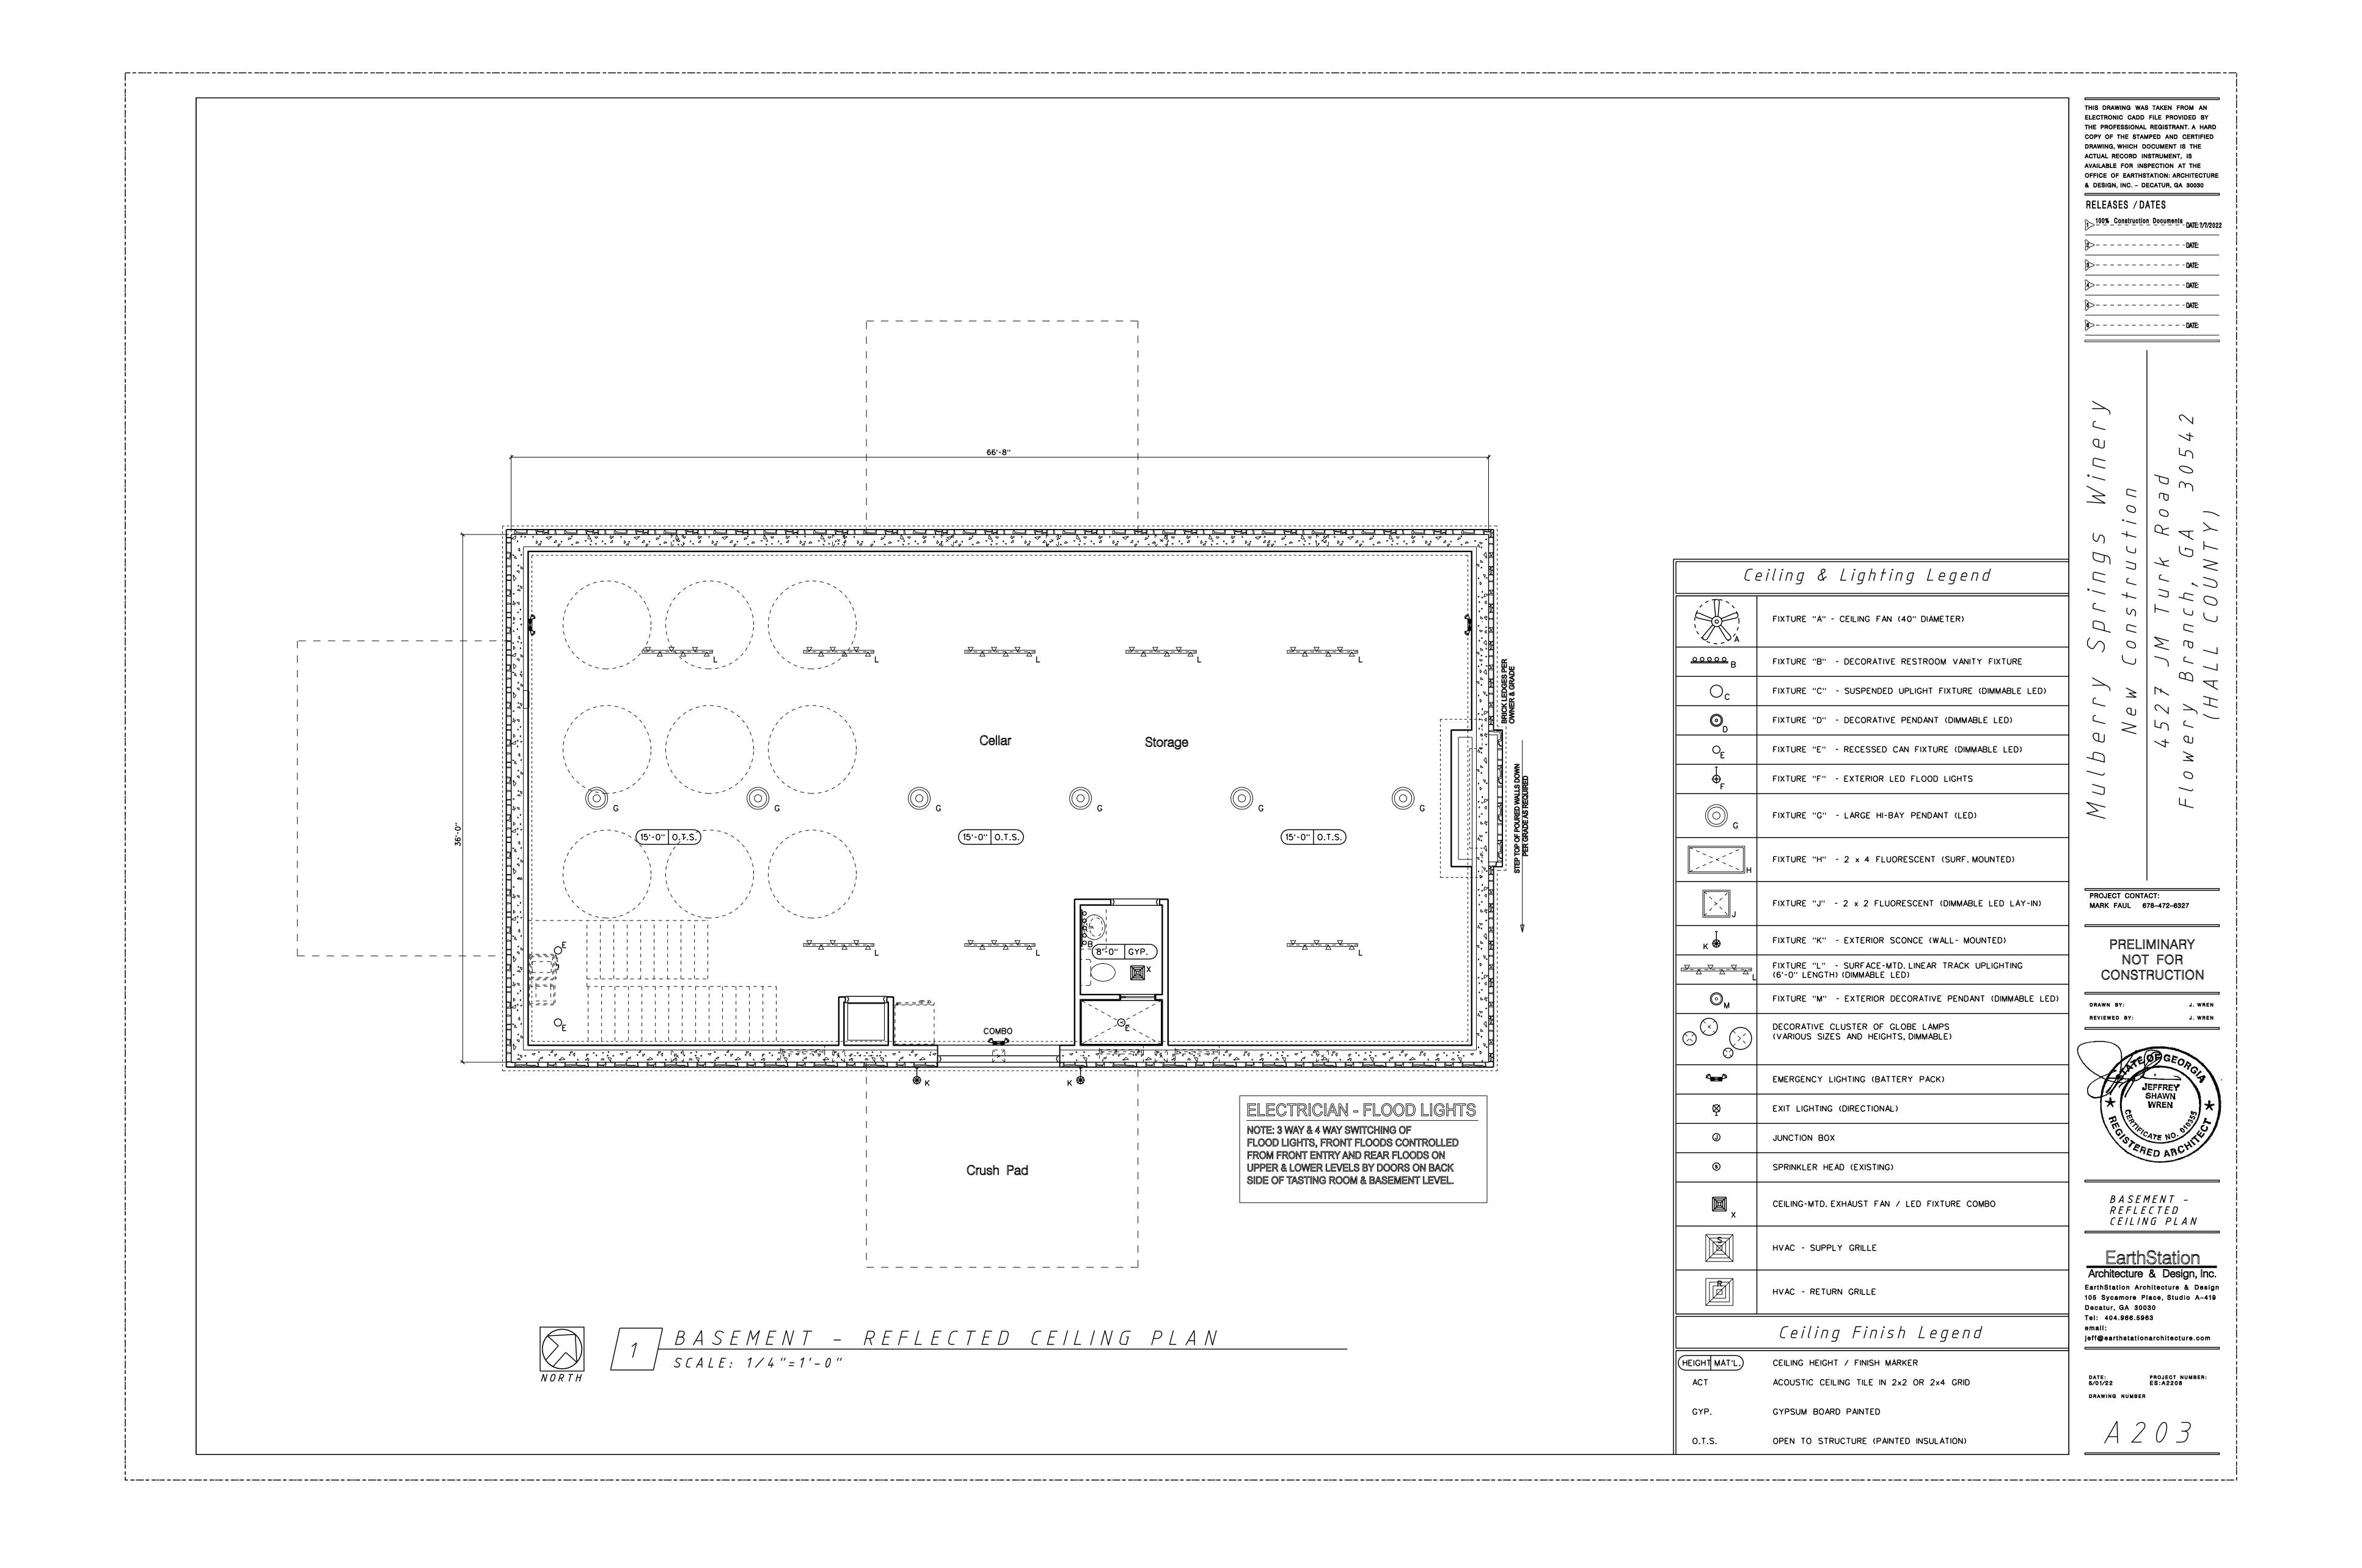

THIS DRAWING WAS TAKEN FROM AN ELECTRONIC CADD FILE PROVIDED BY THE PROFESSIONAL REGISTRANT. A HARD COPY OF THE STAMPED AND CERTIFIED DRAWING, WHICH DOCUMENT IS THE ACTUAL RECORD INSTRUMENT, IS AVAILABLE FOR INSPECTION AT THE OFFICE OF EARTHSTATION: ARCHITECTURE & DESIGN, INC. - DECATUR, GA 30030

RELEASES / DATES

2>----DATE: 3>----DATE:

**♦** - - - - - - - - - - - DATE:

5 - - - - - - - - - - - DATE:

**6** − − − − − − − − − − DATE:

0 D 9

PROJECT CONTACT: MARK FAUL 678-472-6327

> **PRELIMINARY** NOT FOR CONSTRUCTION

DRAWN BY: REVIEWED BY:



EXTERIOR ELEVATION -SOUTHWEST

105 Sycamore Place, Studio A-419 Decatur, GA 30030 Tel: 404.966.5963 jeff@earthstationarchitecture.com

DRAWING NUMBER