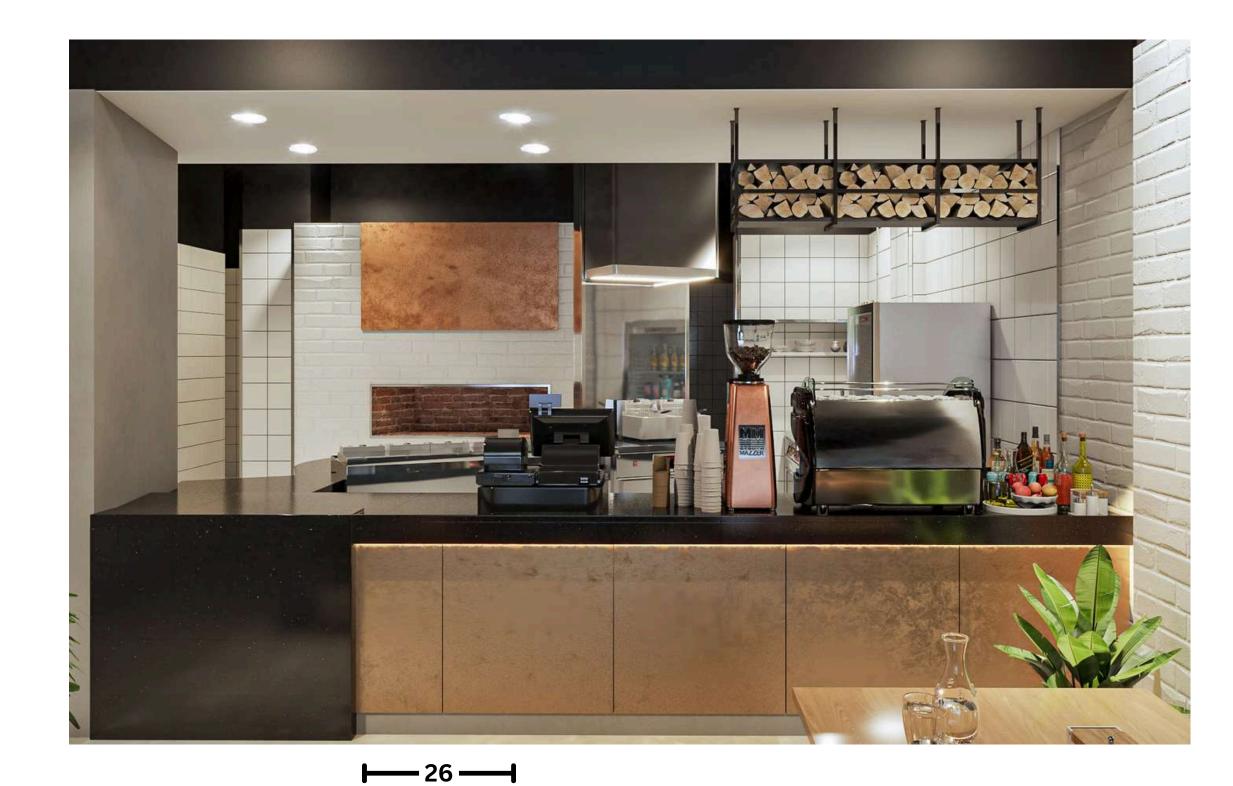

## **ON THE WOOD**

**Client** On the Wood Restaurant

**Location** Al Dhait, Ras al Khaimah

**Subject** Bar Fit-out & Maintenance

**Size** 6580 SQF