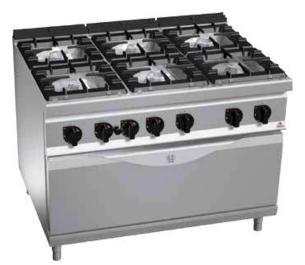

- C ooking range, 2, 4, 6 burners, with/without bottom oven. Gas operated.
- M ade in US, Europe & Malaysia