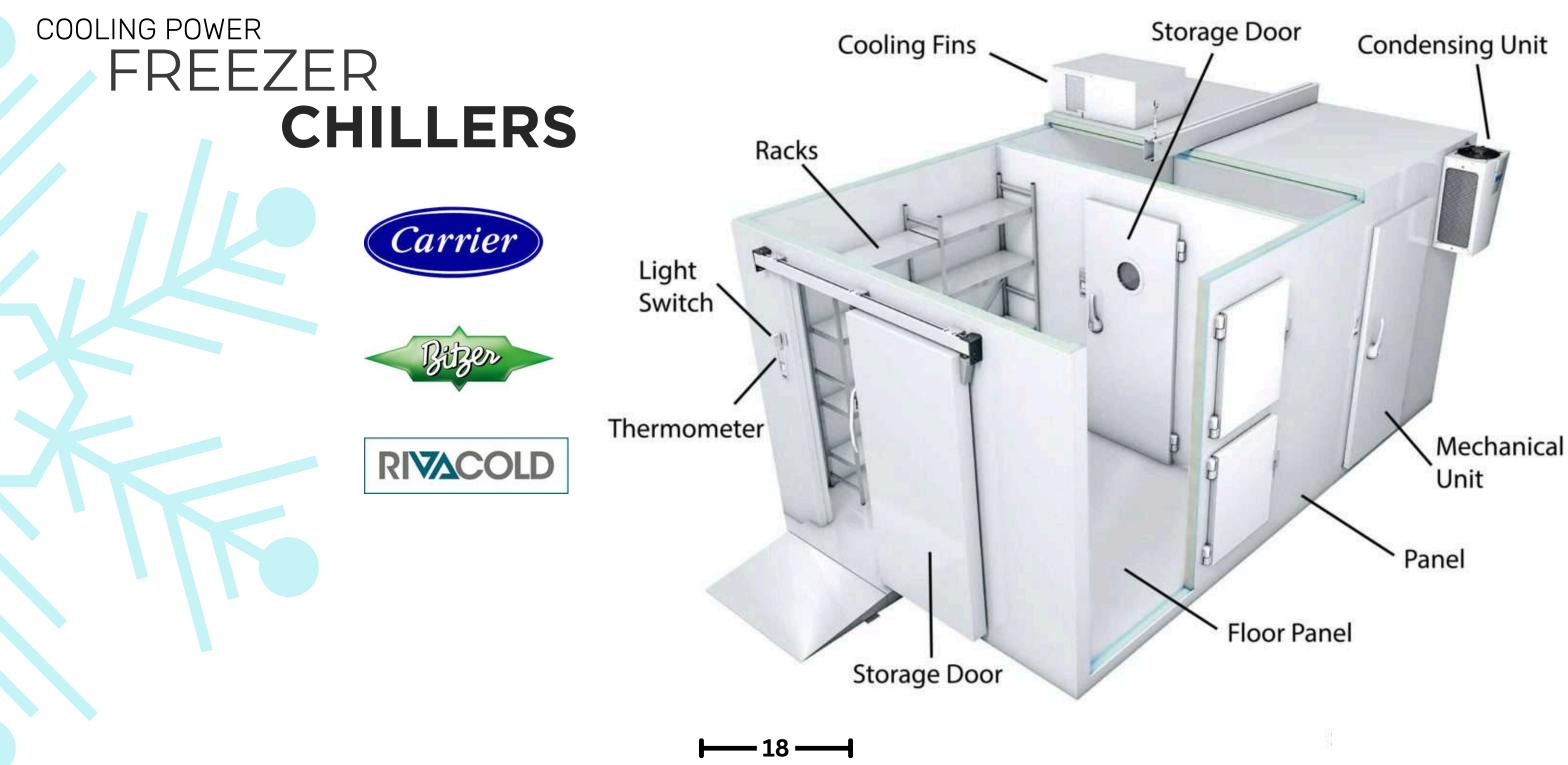

### UPRIGht dISPLAy ChILLER

- A vailable with 1,2,3,4 Glass doors
- A ISI 304 / 316 grade stainless teel
- with heavy duty castors/without. • M ade in US, Europe, Malaysia and UAE

confEctionEry S hOwCASE

- A vailable in refrigerated or neutral & hot versions.
- A ISI 304 / 316 grade stainless steel or metal powder coated
- with built-in condensing unit
- Power 220 240 v / 50 hz
- M ade in US, Europe, Malaysia & UAE

#### PIZZA PrEParation COUntER

- A vailable with 1. 2.3. 4 doors and drawer combinations
- A ISI 304 / 316 grade stainless steel or metal powder coated
- with heavy duty castors/without. • Made in US, Europe, Malaysia and UAE
- UPRIGht ChILLER, FREEZER & dUA
- with built-in condensing unit • Power 220 - 240 v / 50 hz

#### taBIE toP ChILLER, FREEZER & dUAL tyPE

- AISI 304 / 316 grade stainless steel
- $\cdot$  w ith built-in condensing unit & digital thermostat
- Marble/Granite and Stainless Steel top
- Power 220 240 v / 50 hz
- M ade in US, Europe, Malaysia & UAE