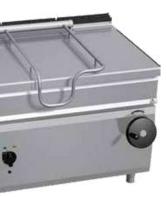

### tilting Pan

- A vailable in various capacity, 6 80, 100, 120, 200, 300 Ltrs etc.
- Gas/Electric Operated.
- Made in US, Europe & Malaysia.

PrEParation

COUntER