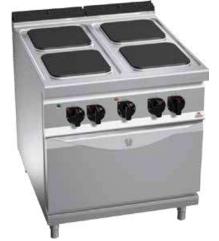

### ElEctric rangE

- A vailable with 2,4,6 plates with oven, cabinet base & counter top.
- M ade in US, Europe & Malaysia

### ElEctric rangE

• A vailable with 2,4,6 plates with oven, cabinet base & counter top.

• M ade in US, Europe & Malaysia