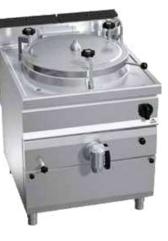

### Boiling Pan

- A vailable in various capacities 80, 100, 150, 200, 300 Ltrs etc.
- Gas/Electric Operated.
- Made in US, Europe & Malaysia