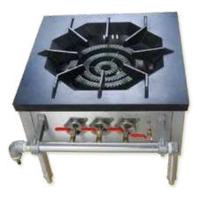

- C ooking range, 2, 4, 6 burners, with/without bottom oven. Gas operated.
- M ade in US, Europe & Malaysia