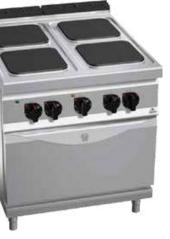

### ElEctric rangE

- A vailable with 2,4,6 plates with oven, cabinet base & counter top.
- M ade in US, Europe & Malaysia