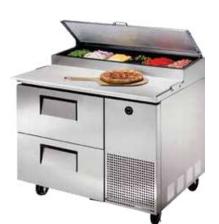

#### PIZZA PrEParation COUntER

- A vailable with 1. 2.3. 4 doors and drawer combinations
- A ISI 304 / 316 grade stainless steel or metal powder coated
- with heavy duty castors/without. • Made in US, Europe, Malaysia and UAE
- UPRIGht ChILLER, FREEZER & dUA
- with built-in condensing unit • Power 220 - 240 v / 50 hz