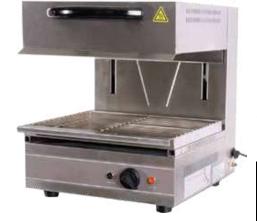

### SALAMAndER

- Electric/Gas operated
- Power 220 240 v / 50 hz
- M ade in US, Europe & Malaysia