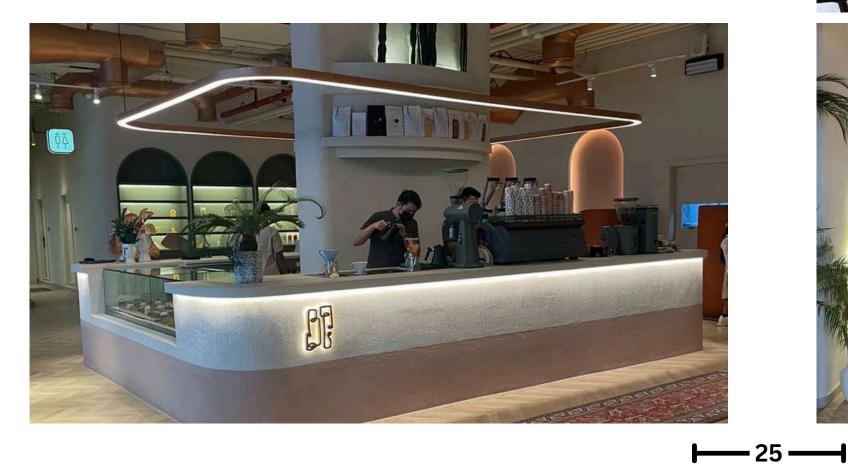

## ABSTRACT, BOHO RES&CAFÉ

Client

Abstract Boho

Location

fujairah

**Subject** Design & Build

**Size** 4628 SQF