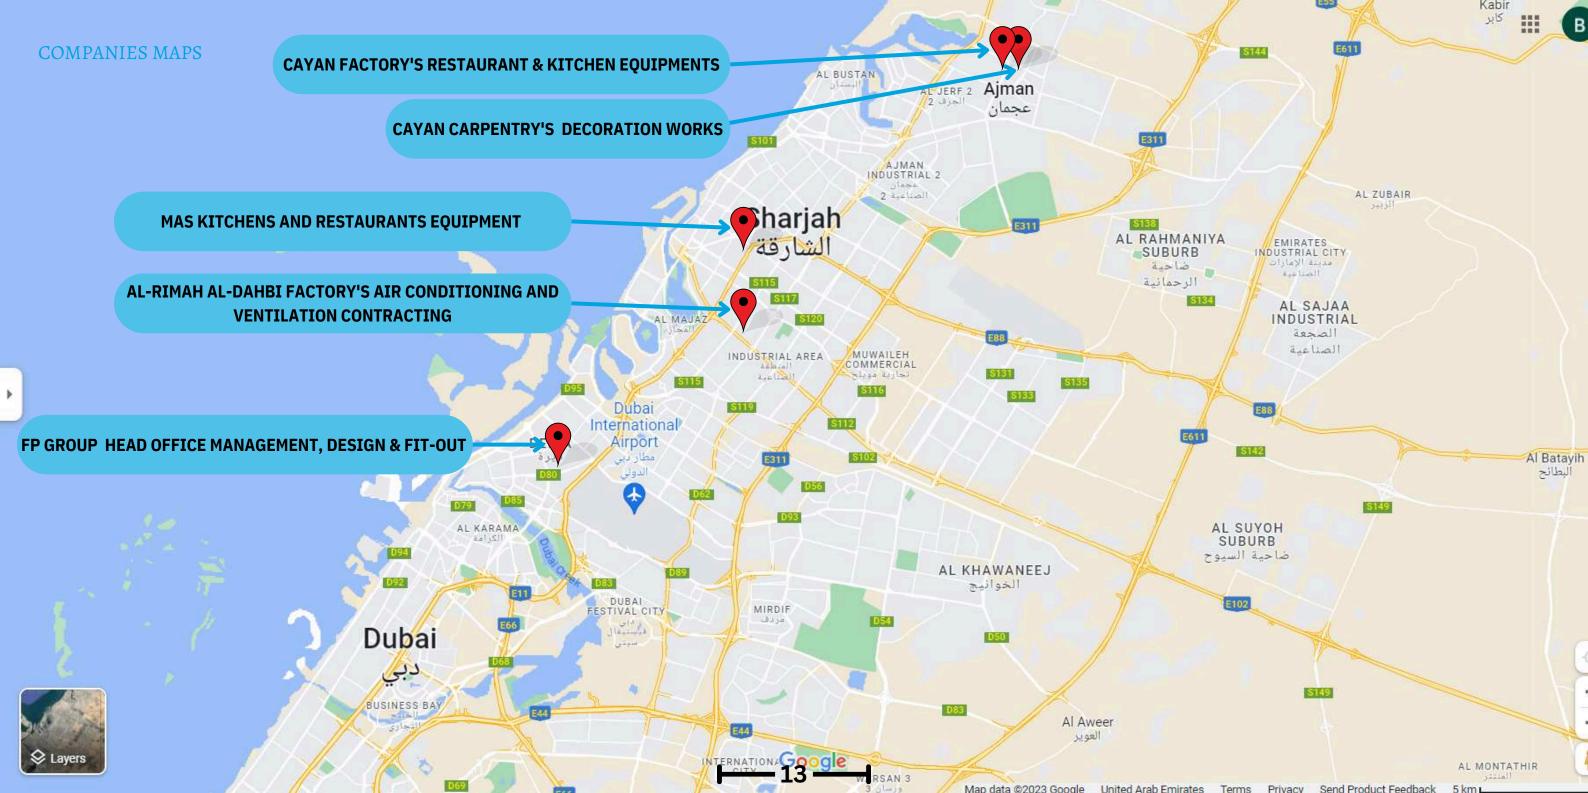

## FUTURE PROJECTS OVERVIEW FP GROUP

FP Group has established itself as one of the top leading companies in the UAE. We have been fortunate to have worked on a range of projects across various sectors which have helped us to improve and expand our capabilities. We are constantly seeking new challenges and opportunities to expand our footprint and services further.

## **FP** GROUP

• The FP Group founders have operated in UAE for over 10 years, delivering projects from fit-out in the commercial, retail and residential sectors. We work closely with architects and ID specialists and also provide full turnkey solutions for our clients with design & build packages. The Group contains of a variety of skillsets, including specialists in MEP & architectural design services and this experience provides us with a significant advantage in delivering complex projects for our customers.