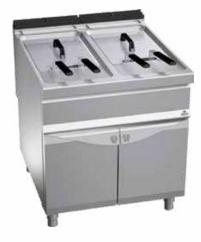

### FRyERS

- A vailable in various capacities.
- S ingle/double, table top, Free standing avaialable
- Gas/Electric Operated.

Single/double

• Gas/Electric Operated.

• Made in US, Europe & Malaysia

• Made in US, Europe & Malaysia