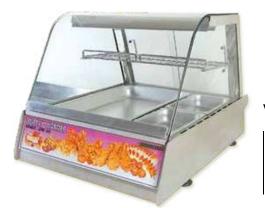

### FOOd WARMER

- Electric operated
- Power 220 240 v / 50 hz
- Made in US, Europe & Malaysia