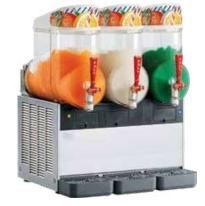

### SLUSh MAChInE

- A vailable with 1 bowl, 2 bowls, 3 bowls etc.
- Refrigerated
- Stainless steel body
- M ade in US, Europe & Malaysia