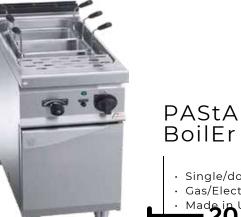

### Boiling Pan

- A vailable in various capacities 80, 100, 150, 200, 300 Ltrs etc.
- Gas/Electric Operated.
- Made in US, Europe & Malaysia

### tilting Pan

- A vailable in various capacity, 6 80, 100, 120, 200, 300 Ltrs etc.
- Gas/Electric Operated.
- Made in US, Europe & Malaysia.

PrEParation

COUntER