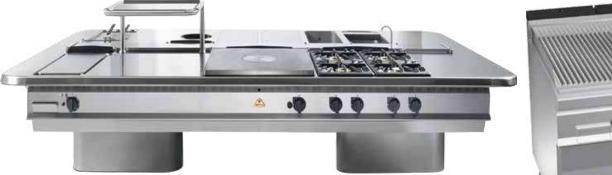

### ISLAnd cooking SUItE

- Island cooking range with combination of different range, European made • Gas/Electrical operated.
- M ade in US and Europe.

#### StAInLESS StEEL GRIddLE

- S mooth, Ribbed & Combination available
- Gas/Electric Operated.
- M ade in US, Europe, Malaysia & UAE

- C ooking range, 2, 4, 6 burners, with/without bottom oven. Gas operated.
- M ade in US, Europe & Malaysia

### ElEctric rangE

- A vailable with 2,4,6 plates with oven, cabinet base & counter top.
- M ade in US, Europe & Malaysia