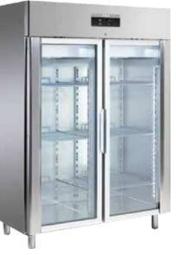

### UPRIGht dISPLAy ChILLER

- A vailable with 1,2,3,4 Glass doors
- A ISI 304 / 316 grade stainless teel
- with heavy duty castors/without. • M ade in US, Europe, Malaysia and UAE

confEctionEry S hOwCASE