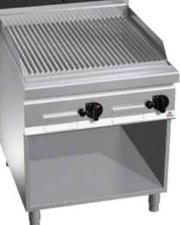

#### StAInLESS StEEL GRIddLE

- S mooth, Ribbed & Combination available
- Gas/Electric Operated.
- M ade in US, Europe, Malaysia & UAE