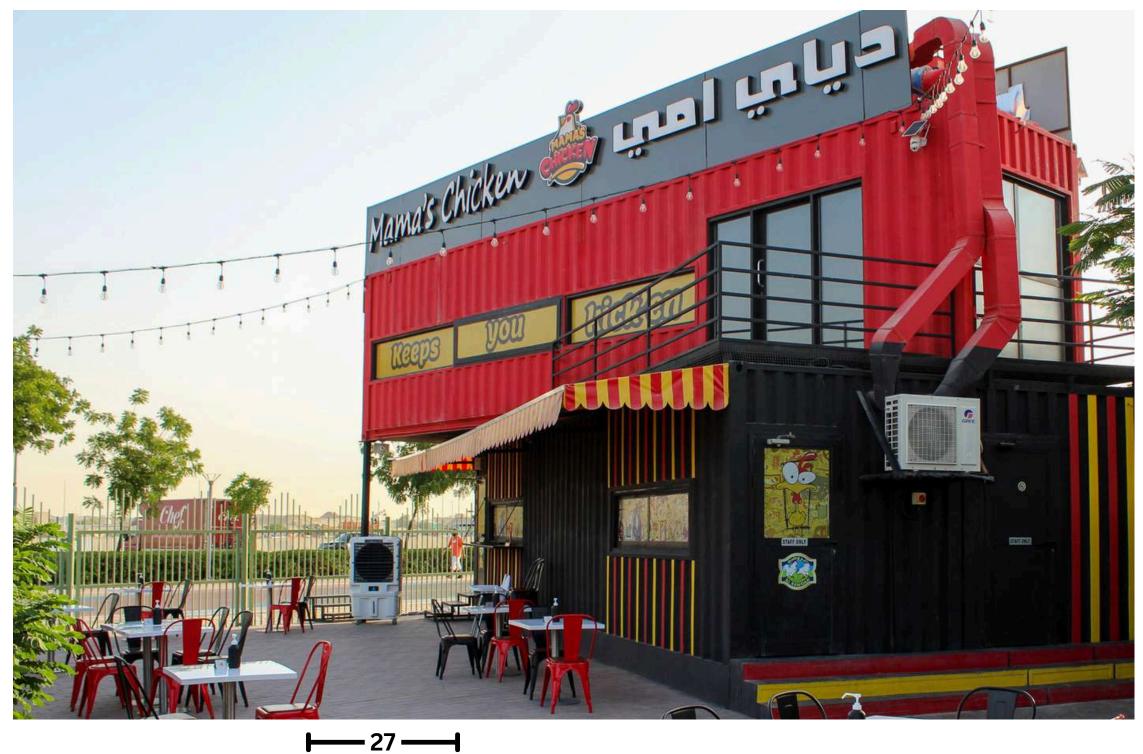

## **MAMA'S CHICKEN**

**Client** Mama's Chicken Kuwait

**Location** Al Khawaneej, Dubai

Subject

Fit-out

**Size** 290 SQF