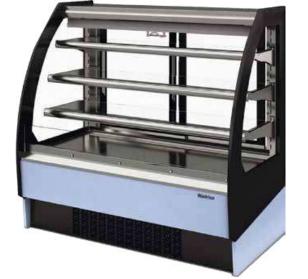

### UPRIGht dISPLAy ChILLER

- A vailable with 1,2,3,4 Glass doors
- A ISI 304 / 316 grade stainless teel
- with heavy duty castors/without. • M ade in US, Europe, Malaysia and UAE

confEctionEry S hOwCASE