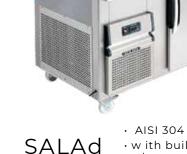

- A vailable in refrigerated or neutral & hot versions.
- A ISI 304 / 316 grade stainless steel or metal powder coated
- with built-in condensing unit
- Power 220 240 v / 50 hz
- M ade in US, Europe, Malaysia & UAE

• AISI 304 / 316 grade stainless steel