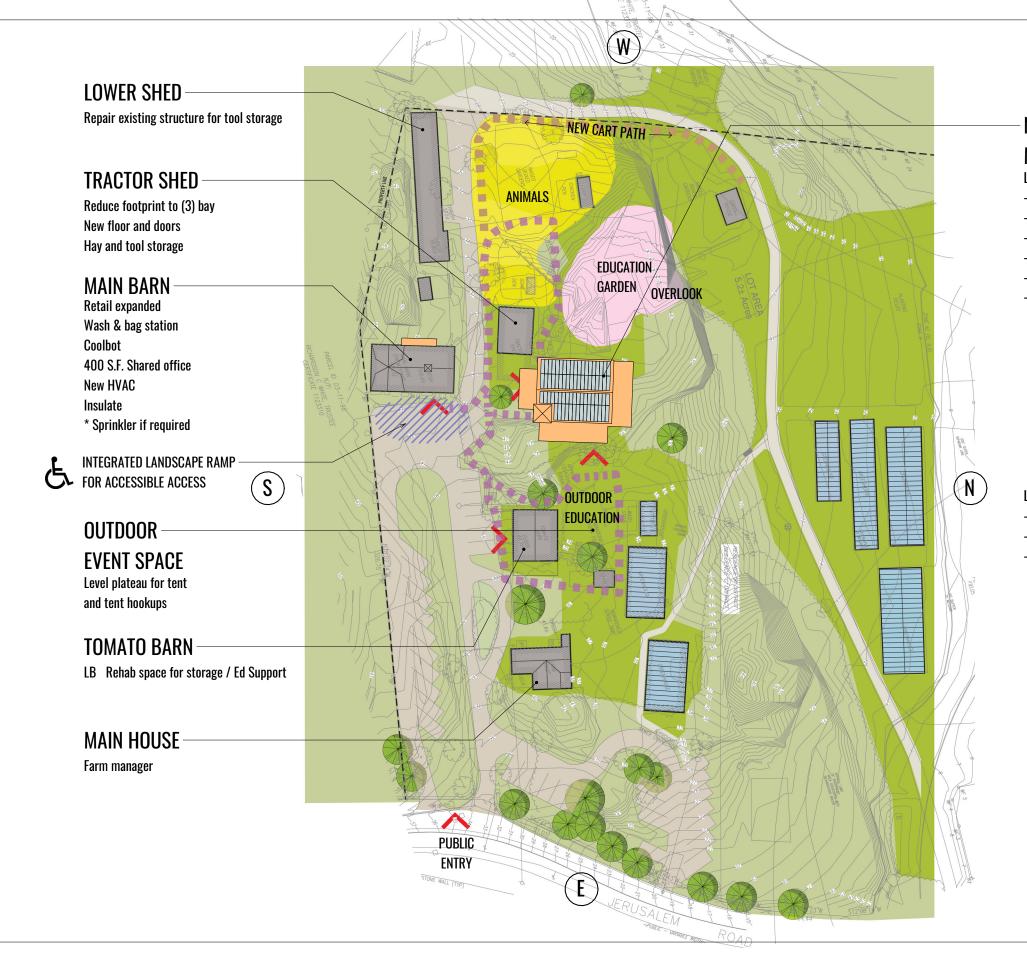

## L1 ENTRY LEVEL

- Orientation / Drop-off
- Welcome area + history wall
- Small catering kitchen w/ demo area
- Unisex restrooms
- Office
- Multipurpose space Seating for 120-180 indoor / outdoor Farm events / dinners **Event rental**

Flexible Camp area

Adjoining vegetable garden to west Grand view to fields / ocean to east Passive ventilation

Solar panels

## L2 UPPER LEVEL

- Dormitory units w/ shared kitchenette
- Observation area
- Mechanical

HOADLEY MARTINEZ ARCHITECTS AND PLANNERS, INC

3 STAGECOACH WAY COHASSET, MA 02025

PH 781 383 0188

WWW.HOADLEYMARTINEZ.COM

## **HOLLY HILL FARM**

236 JERUSALEM ROAD COHASSET MA 02025

## SITE PLAN

| Project Number |
|----------------|
| 18 JUNE 2024   |
| Author         |
| Checker        |
|                |

A103

As indicated