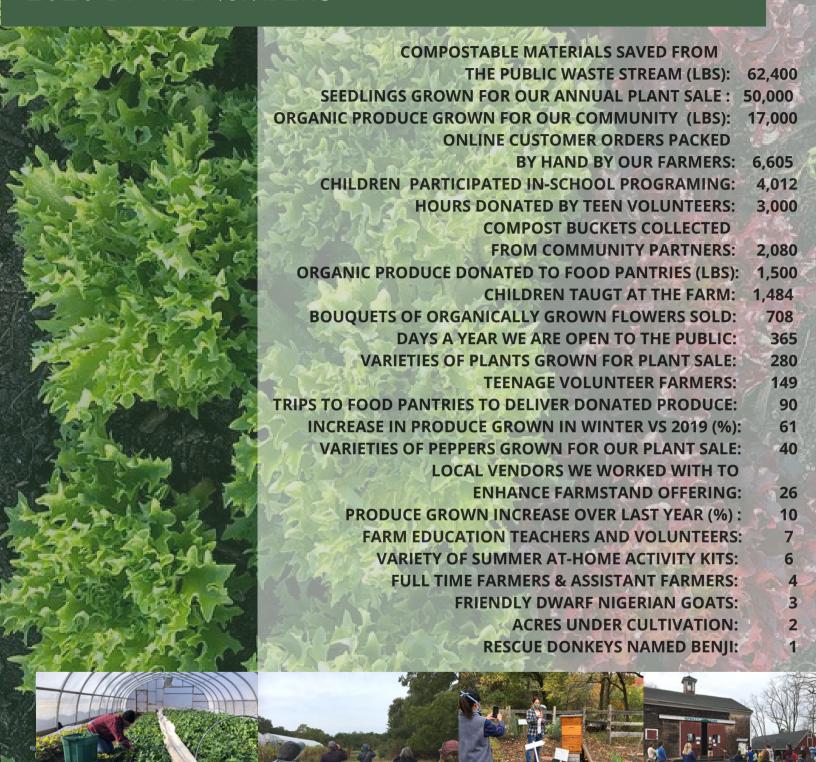

e drive through for our customers to safely bring their vegetable, flower, and native plant seedlings home to plant.



In 2020, a year where most teens were not able to attend school in person, our teen volunteers were able to increase their donation of these critical community resources by 25 % over 2019 numbers, delivering 1,500 pounds of food. Most food pantries are not able to offer their customers healthy and sustainably grown options. Our donations enabled our neighbors access to healthy, sustainably grown food and at the same time developed an appreciation by the student volunteers of where high quality food comes from. We are fortunate for our community support, which enables our Farm to Food Pantry program to literally grow by leaps and bounds every year!

# 2020 BY THE NUMBERS



#### NOTABLE IN 2020



# LAUNCHED HOLLY HILL FARM'S FIRST-EVER ONLINE FARMSTAND AND ONLINE PLANT SALE

PROVIDING OUR COMMUNITY WITH SAFE
AND EASY ACCESS TO HEALTHY FOOD AND FOOD
TO GROW IN THEIR HOME GARDEN

#### PRODUCED OVER 50 SHORT CURRICULUM-CONNECTED EDUCATIONAL VIDEOS

ENGAGING STUDENTS AND PARTNER SCHOOLS IN COHASSET, HINGHAM, SCITUATE, AND WEYMOUTH WITH ENRICHING REMOTE LEARNING PROGRAMS

#### **EXPANDED OUR GREENHOUSE GROWING CAPACITY**

GROWING MORE PRODUCE YEAR ROUND AND PROVIDING OUR COMMUNITY WITH ACCESS TO HEALTHY FOOD

# FUEL CONSUMPTION WITH A NEW WELL

SAVING HOURS OF FARM LABOR, HUNDREDS OF DOLLARS ON UTILITY USAGE, AND PROVIDING SECURITY FOR DRYER, HOTTER WEATHER.

# CREATED COMMUNITY ZOOM GARDENING WORKSHOPS TO MEET THE INCREASED DEMAND OF NEW AND EXPERIENCED AT-HOM