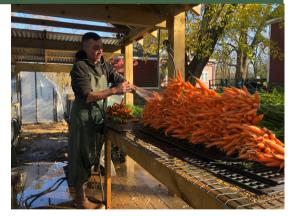

Our Farm to Food Pantry program enables teens to feed their hungry neighbors, while learning how to grow food using regenerative methods practiced at Holly Hill Farm. Teens gain community service credits for school while growing, harvesting, and donating healthy, local and sustainably raised produce to local food pantries in Cohasset, Hull and Scituate.

In 2020, a year where most teens were not able to attend school in person, our teen volunteers were able to increase their donation of these critical community resources by 25 % over 2019 numbers, delivering 1,500 pounds of food. Most food pantries are not able to offer their customers healthy and sustainably grown options. Our donations enabled our neighbors access to healthy, sustainably grown food and at the same time developed an appreciation by the student volunteers of where high quality food comes from. We are fortunate for our community support, which enables our Farm to Food Pantry program to literally grow by leaps and bounds every year!