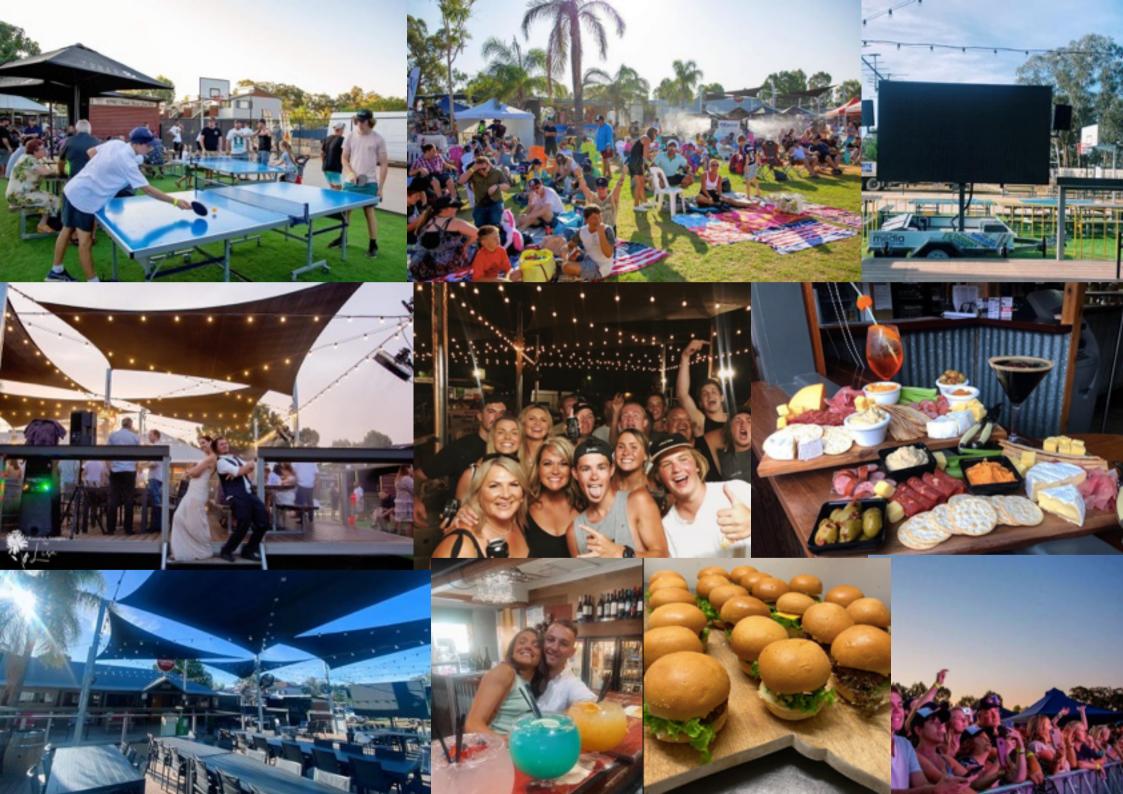

Located in the heart of bundalong our country pub has been used to host many major events.

No function is too big or small here, from sporting events to weddings with everything in between.

The Tavern seats up to 60 people inside, 50 people on the side deck and 130 people on the front deck

We have a bar area inside as well as a bar on the front deck that can be opened for your event. We also have a huge grass area in front of the pub that can also be utilised for your event in the warmer months.

With a variety of areas we will assist you in choosing the most suitable one for your specific even, You are always welcome to come view our spaces at any time to choose your area.

Please note the front deck and grass area are not under cover.

#### Areas