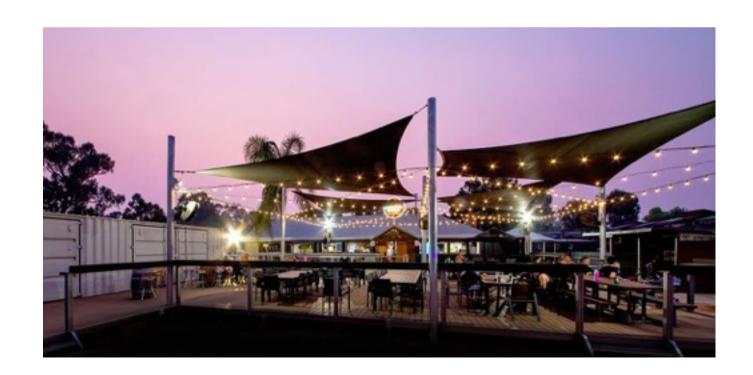

Located in the heart of bundalong our country pub has been used to host many major events.

No function is too big or small here, from sporting events to weddings with everything in between.

The Tavern seats up to 60 people inside, 50 people on the side deck and 130 people on the front deck

We have a bar area inside as well as a bar on the front deck that can be opened for your event. We also have a huge grass area in front of the pub that can also be utilised for your event in the warmer months.

With a variety of areas we will assist you in choosing the most suitable one for your specific even, You are always welcome to come view our spaces at any time to choose your area.

Please note the front deck and grass area are not under cover.