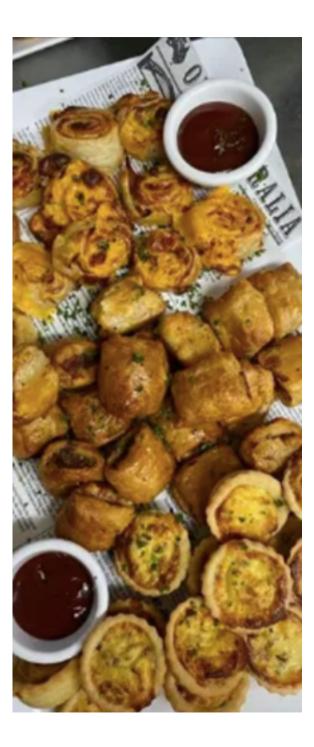

#### Platters

1. Party Classic Platter
Party Pies, Sausage Rolls, & Cocktails Spring Rolls Approx.
75 pcs
\$80

2. Seafood Platter Crumbed Prawns, Calamari Rings, Crumbed Scallops, Prawn Parcels Approx. 75 pcs \$100

3. Asian Platter Mini Dim Sims, Fish Sticks, Cocktail Samosas, Money Bags, Meatballs, Wontons Approx. 75 pcs \$80

4. Assorted Sandwich Platter
Freshly made sandwiches with an array of fillings. Approx.
50 points
\$80