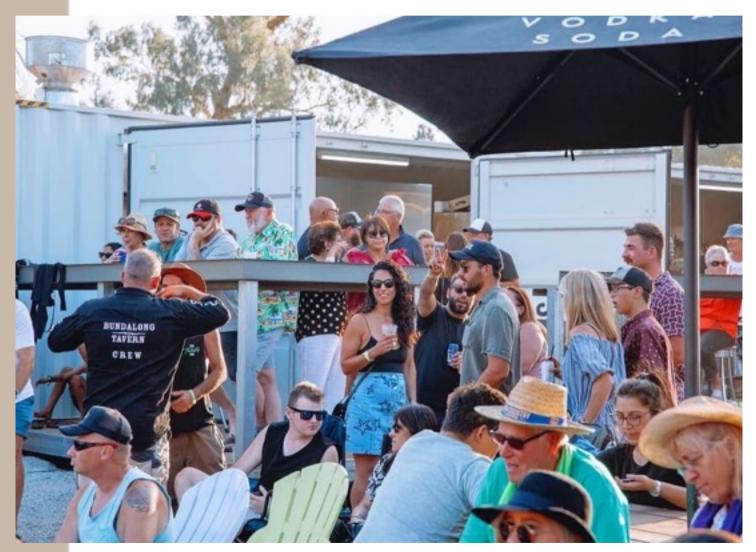

Located in the heart of bundalong our country pub has been used to host many major events.

No function is too big or small here, from sporting events to weddings with everything in between.

The Tavern seats up to 60 people inside, 50 people on the side deck and 130 people on the front deck

We have a bar area inside as well as a bar on the front deck that can be opened for your event. We also have a huge grass area in front of the pub that can also be utilised for your event in the warmer months.