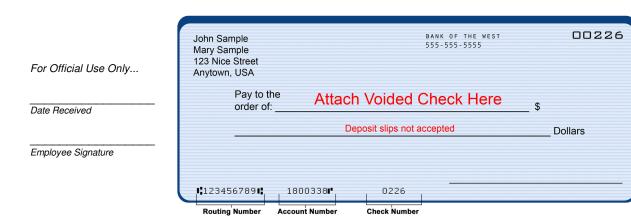

Credit Union Members: Please contact your Credit Union to verify account and routing numbers for automatic payments.

| Your Name                                 | Phone #                           |       |                |
|-------------------------------------------|-----------------------------------|-------|----------------|
|                                           |                                   |       |                |
| Address                                   | City                              | State | Zip            |
|                                           |                                   |       |                |
| Bank or Credit Union Name                 |                                   |       |                |
| Bank or Credit Union Address              | City                              | State | Zip            |
|                                           |                                   | □Che  | ecking Savings |
| Routing Transit Number (see sample below) | Account Number (see sample below) |       |                |
|                                           |                                   |       |                |
| Signature                                 | Date                              |       |                |