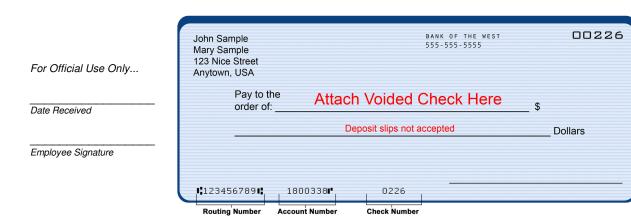

#### **AUTHORIZATION FOR BANK ACCOUNT ELECTRONIC FUNDS TRANSFER**

I (we) hereby authorize Riverview Christian Early Learning Center to initiate debit entries to my (our) Checking or Savings Account indicated below. To properly affect the cancellation of this agreement, I (we) are required to give 10 days written notice.

Credit Union Members: Please contact your Credit Union to verify account and routing numbers for automatic payments.

| Your Name                                 | Phone #                           |       |                |
|-------------------------------------------|-----------------------------------|-------|----------------|
|                                           |                                   |       |                |
| Address                                   | City                              | State | Zip            |
|                                           |                                   |       |                |
| Bank or Credit Union Name                 |                                   |       |                |
| Bank or Credit Union Address              | City                              | State | Zip            |
|                                           |                                   | □Che  | ecking Savings |
| Routing Transit Number (see sample below) | Account Number (see sample below) |       |                |
|                                           |                                   |       |                |
| Signature                                 | Date                              |       |                |